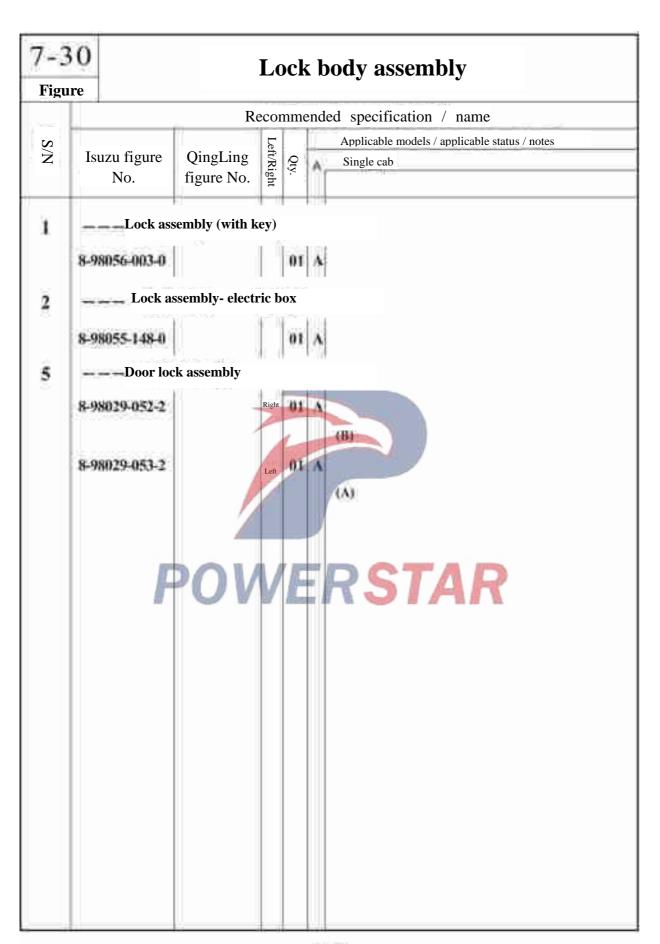

| 8-94279-372-0                    |                                          |        | 02                                                                                                                 | A          | AES+18                                       |  |  |  |

### 7-20 Rearview mirror and bracket rod Figure No. Recommended specification / name of part Applicable models / applicable status / notes S/N Left/Right Isuzu figure QingLing Single cab Qty. figure No. No. \_\_\_ Baffle -mirror 34 8-94262-629-0 \_\_ Hexagon flange nut 61 0-91180-108-0 Q32008 \_\_\_ Sealing fin 64 Without interior rearview mirror 8-98059-421-0 Outer diameter=20 Thickness =0.05 White 1-76798-019-0 8200143-803 02 A Sealing cover sheet 92 - Hexagon flange bolt 02 A Q1840825 0-28650-825-0 M8 × 25











NO.1

7-40







NO.3

7-40





#### 7 - 40Dashboard and sundries box **Figure** Recommended specification / name of part Applicable models / applicable status / notes SZ Left/Right QingLing Isuzu figure Qty. Single cab No. figure No. ---Screw 18 8-98058-632-0 M5×10 Q1840816 0-28050-816-0 Hexagon flange bolt 04 A (B) M8×16 0-38050-612-0 02 A (A) M6×12 Brake fluid header cover assembly 34 8-97406-003-1 3500120-P301 01 A Grey \_ Spring 48 8-98034-986-0 8200661-P301 Righ 01 A 8-98034-987-0 | 8200651-P301 Left | 01 | A \_\_\_ Glove box 54 8-74107-129-2 R200211-P301 Glove box-big 01 A (A) Black Glove box-small 8-97408-864-2 | 8200191-P301 01 A (B) Black Glove box-middle 8-97408-865-2 8200181-P301 01 A (C) Black



#### Dashboard and sundries box Figure No. Recommended specification / name