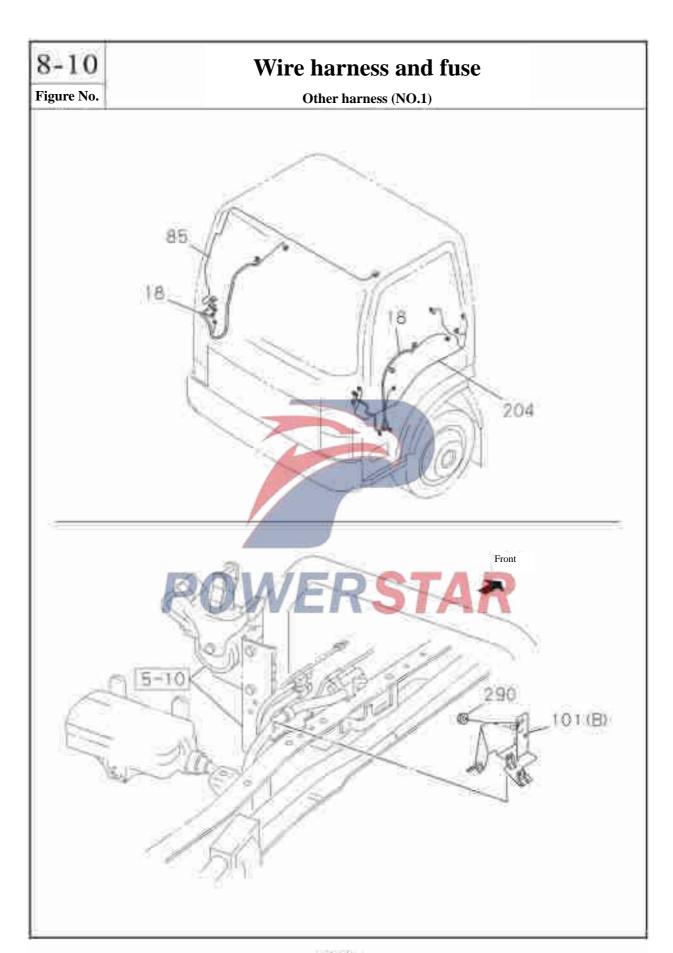

| igure | No.                                                                                                                                                                                                                                                                                                                                                                                                                                                                                                                                                                                                                                                                                                                                                                                                                                                                                                                                                                                                                                                                                                                                                                                                                                                                                                                                                                                                                                                                                                                                                                                                                                                                                                                                                                                                                                                                                                                                                                                                                                                                                                                            | C                                                                                                                                                                                                                                                                                                                                                                                                                                                                                                                                                                                                                                                                                                                                                                                                                                                                                                                                                                                                                                                                                                                                                                                                                                                                                                                                                                                                                                                                                                                                                                                                                                                                                                                                                                                                                                                                                                                                                                                                                                                                                                                              | am         | sh    | aft and air valve                             |
|-------|--------------------------------------------------------------------------------------------------------------------------------------------------------------------------------------------------------------------------------------------------------------------------------------------------------------------------------------------------------------------------------------------------------------------------------------------------------------------------------------------------------------------------------------------------------------------------------------------------------------------------------------------------------------------------------------------------------------------------------------------------------------------------------------------------------------------------------------------------------------------------------------------------------------------------------------------------------------------------------------------------------------------------------------------------------------------------------------------------------------------------------------------------------------------------------------------------------------------------------------------------------------------------------------------------------------------------------------------------------------------------------------------------------------------------------------------------------------------------------------------------------------------------------------------------------------------------------------------------------------------------------------------------------------------------------------------------------------------------------------------------------------------------------------------------------------------------------------------------------------------------------------------------------------------------------------------------------------------------------------------------------------------------------------------------------------------------------------------------------------------------------|--------------------------------------------------------------------------------------------------------------------------------------------------------------------------------------------------------------------------------------------------------------------------------------------------------------------------------------------------------------------------------------------------------------------------------------------------------------------------------------------------------------------------------------------------------------------------------------------------------------------------------------------------------------------------------------------------------------------------------------------------------------------------------------------------------------------------------------------------------------------------------------------------------------------------------------------------------------------------------------------------------------------------------------------------------------------------------------------------------------------------------------------------------------------------------------------------------------------------------------------------------------------------------------------------------------------------------------------------------------------------------------------------------------------------------------------------------------------------------------------------------------------------------------------------------------------------------------------------------------------------------------------------------------------------------------------------------------------------------------------------------------------------------------------------------------------------------------------------------------------------------------------------------------------------------------------------------------------------------------------------------------------------------------------------------------------------------------------------------------------------------|------------|-------|-----------------------------------------------|
|       |                                                                                                                                                                                                                                                                                                                                                                                                                                                                                                                                                                                                                                                                                                                                                                                                                                                                                                                                                                                                                                                                                                                                                                                                                                                                                                                                                                                                                                                                                                                                                                                                                                                                                                                                                                                                                                                                                                                                                                                                                                                                                                                                | Recom                                                                                                                                                                                                                                                                                                                                                                                                                                                                                                                                                                                                                                                                                                                                                                                                                                                                                                                                                                                                                                                                                                                                                                                                                                                                                                                                                                                                                                                                                                                                                                                                                                                                                                                                                                                                                                                                                                                                                                                                                                                                                                                          | meno       | ded s | specification / name of part                  |
| S/S   |                                                                                                                                                                                                                                                                                                                                                                                                                                                                                                                                                                                                                                                                                                                                                                                                                                                                                                                                                                                                                                                                                                                                                                                                                                                                                                                                                                                                                                                                                                                                                                                                                                                                                                                                                                                                                                                                                                                                                                                                                                                                                                                                |                                                                                                                                                                                                                                                                                                                                                                                                                                                                                                                                                                                                                                                                                                                                                                                                                                                                                                                                                                                                                                                                                                                                                                                                                                                                                                                                                                                                                                                                                                                                                                                                                                                                                                                                                                                                                                                                                                                                                                                                                                                                                                                                | Le         | 0     | Applicable models / applicable status / notes |
|       | Isuzu figure No.                                                                                                                                                                                                                                                                                                                                                                                                                                                                                                                                                                                                                                                                                                                                                                                                                                                                                                                                                                                                                                                                                                                                                                                                                                                                                                                                                                                                                                                                                                                                                                                                                                                                                                                                                                                                                                                                                                                                                                                                                                                                                                               | QingLing figure No.                                                                                                                                                                                                                                                                                                                                                                                                                                                                                                                                                                                                                                                                                                                                                                                                                                                                                                                                                                                                                                                                                                                                                                                                                                                                                                                                                                                                                                                                                                                                                                                                                                                                                                                                                                                                                                                                                                                                                                                                                                                                                                            | Left/Right | Otv.  | Engine                                        |
| 111   | Thrus                                                                                                                                                                                                                                                                                                                                                                                                                                                                                                                                                                                                                                                                                                                                                                                                                                                                                                                                                                                                                                                                                                                                                                                                                                                                                                                                                                                                                                                                                                                                                                                                                                                                                                                                                                                                                                                                                                                                                                                                                                                                                                                          | t washer                                                                                                                                                                                                                                                                                                                                                                                                                                                                                                                                                                                                                                                                                                                                                                                                                                                                                                                                                                                                                                                                                                                                                                                                                                                                                                                                                                                                                                                                                                                                                                                                                                                                                                                                                                                                                                                                                                                                                                                                                                                                                                                       |            | -     |                                               |
| NO.   | 8-97209-728-2                                                                                                                                                                                                                                                                                                                                                                                                                                                                                                                                                                                                                                                                                                                                                                                                                                                                                                                                                                                                                                                                                                                                                                                                                                                                                                                                                                                                                                                                                                                                                                                                                                                                                                                                                                                                                                                                                                                                                                                                                                                                                                                  | 1006061-P301                                                                                                                                                                                                                                                                                                                                                                                                                                                                                                                                                                                                                                                                                                                                                                                                                                                                                                                                                                                                                                                                                                                                                                                                                                                                                                                                                                                                                                                                                                                                                                                                                                                                                                                                                                                                                                                                                                                                                                                                                                                                                                                   |            | 04 /  | Inner diameter=14.5 Outer diameter=46         |
| 112   | Idle ge                                                                                                                                                                                                                                                                                                                                                                                                                                                                                                                                                                                                                                                                                                                                                                                                                                                                                                                                                                                                                                                                                                                                                                                                                                                                                                                                                                                                                                                                                                                                                                                                                                                                                                                                                                                                                                                                                                                                                                                                                                                                                                                        | ar assembly                                                                                                                                                                                                                                                                                                                                                                                                                                                                                                                                                                                                                                                                                                                                                                                                                                                                                                                                                                                                                                                                                                                                                                                                                                                                                                                                                                                                                                                                                                                                                                                                                                                                                                                                                                                                                                                                                                                                                                                                                                                                                                                    | 1 (8       |       |                                               |
|       | 8-97120-005-0                                                                                                                                                                                                                                                                                                                                                                                                                                                                                                                                                                                                                                                                                                                                                                                                                                                                                                                                                                                                                                                                                                                                                                                                                                                                                                                                                                                                                                                                                                                                                                                                                                                                                                                                                                                                                                                                                                                                                                                                                                                                                                                  | 1005220-P301                                                                                                                                                                                                                                                                                                                                                                                                                                                                                                                                                                                                                                                                                                                                                                                                                                                                                                                                                                                                                                                                                                                                                                                                                                                                                                                                                                                                                                                                                                                                                                                                                                                                                                                                                                                                                                                                                                                                                                                                                                                                                                                   | 1          | 01    | Idle assembly-power steering pump             |
|       | APP SETTING TO THE O                                                                                                                                                                                                                                                                                                                                                                                                                                                                                                                                                                                                                                                                                                                                                                                                                                                                                                                                                                                                                                                                                                                                                                                                                                                                                                                                                                                                                                                                                                                                                                                                                                                                                                                                                                                                                                                                                                                                                                                                                                                                                                           | 15.140 - 115.24.5715                                                                                                                                                                                                                                                                                                                                                                                                                                                                                                                                                                                                                                                                                                                                                                                                                                                                                                                                                                                                                                                                                                                                                                                                                                                                                                                                                                                                                                                                                                                                                                                                                                                                                                                                                                                                                                                                                                                                                                                                                                                                                                           |            |       | (D)                                           |
|       |                                                                                                                                                                                                                                                                                                                                                                                                                                                                                                                                                                                                                                                                                                                                                                                                                                                                                                                                                                                                                                                                                                                                                                                                                                                                                                                                                                                                                                                                                                                                                                                                                                                                                                                                                                                                                                                                                                                                                                                                                                                                                                                                | -                                                                                                                                                                                                                                                                                                                                                                                                                                                                                                                                                                                                                                                                                                                                                                                                                                                                                                                                                                                                                                                                                                                                                                                                                                                                                                                                                                                                                                                                                                                                                                                                                                                                                                                                                                                                                                                                                                                                                                                                                                                                                                                              |            |       | Z=34                                          |
|       | 8-97600-586-1                                                                                                                                                                                                                                                                                                                                                                                                                                                                                                                                                                                                                                                                                                                                                                                                                                                                                                                                                                                                                                                                                                                                                                                                                                                                                                                                                                                                                                                                                                                                                                                                                                                                                                                                                                                                                                                                                                                                                                                                                                                                                                                  | 1006110-P301                                                                                                                                                                                                                                                                                                                                                                                                                                                                                                                                                                                                                                                                                                                                                                                                                                                                                                                                                                                                                                                                                                                                                                                                                                                                                                                                                                                                                                                                                                                                                                                                                                                                                                                                                                                                                                                                                                                                                                                                                                                                                                                   |            | 01 /  | Idle gear A assembly                          |
|       |                                                                                                                                                                                                                                                                                                                                                                                                                                                                                                                                                                                                                                                                                                                                                                                                                                                                                                                                                                                                                                                                                                                                                                                                                                                                                                                                                                                                                                                                                                                                                                                                                                                                                                                                                                                                                                                                                                                                                                                                                                                                                                                                |                                                                                                                                                                                                                                                                                                                                                                                                                                                                                                                                                                                                                                                                                                                                                                                                                                                                                                                                                                                                                                                                                                                                                                                                                                                                                                                                                                                                                                                                                                                                                                                                                                                                                                                                                                                                                                                                                                                                                                                                                                                                                                                                | 4          |       | (A)                                           |
|       | THE CONTROL OF THE CO | NAME OF THE OWNER, WHEN PARTY OF THE OWNER, WH |            |       | Idle gear B assembly                          |
|       | 8-97606-767-0                                                                                                                                                                                                                                                                                                                                                                                                                                                                                                                                                                                                                                                                                                                                                                                                                                                                                                                                                                                                                                                                                                                                                                                                                                                                                                                                                                                                                                                                                                                                                                                                                                                                                                                                                                                                                                                                                                                                                                                                                                                                                                                  | 1006070-P301                                                                                                                                                                                                                                                                                                                                                                                                                                                                                                                                                                                                                                                                                                                                                                                                                                                                                                                                                                                                                                                                                                                                                                                                                                                                                                                                                                                                                                                                                                                                                                                                                                                                                                                                                                                                                                                                                                                                                                                                                                                                                                                   |            | 01 /  | Y                                             |
|       |                                                                                                                                                                                                                                                                                                                                                                                                                                                                                                                                                                                                                                                                                                                                                                                                                                                                                                                                                                                                                                                                                                                                                                                                                                                                                                                                                                                                                                                                                                                                                                                                                                                                                                                                                                                                                                                                                                                                                                                                                                                                                                                                | _                                                                                                                                                                                                                                                                                                                                                                                                                                                                                                                                                                                                                                                                                                                                                                                                                                                                                                                                                                                                                                                                                                                                                                                                                                                                                                                                                                                                                                                                                                                                                                                                                                                                                                                                                                                                                                                                                                                                                                                                                                                                                                                              |            |       | (B)<br>Z=61                                   |
|       | 8-97606-929-0                                                                                                                                                                                                                                                                                                                                                                                                                                                                                                                                                                                                                                                                                                                                                                                                                                                                                                                                                                                                                                                                                                                                                                                                                                                                                                                                                                                                                                                                                                                                                                                                                                                                                                                                                                                                                                                                                                                                                                                                                                                                                                                  | 1006030-P301                                                                                                                                                                                                                                                                                                                                                                                                                                                                                                                                                                                                                                                                                                                                                                                                                                                                                                                                                                                                                                                                                                                                                                                                                                                                                                                                                                                                                                                                                                                                                                                                                                                                                                                                                                                                                                                                                                                                                                                                                                                                                                                   | V          | n.    | RSTAR                                         |
|       | 523 Ft made, 12                                                                                                                                                                                                                                                                                                                                                                                                                                                                                                                                                                                                                                                                                                                                                                                                                                                                                                                                                                                                                                                                                                                                                                                                                                                                                                                                                                                                                                                                                                                                                                                                                                                                                                                                                                                                                                                                                                                                                                                                                                                                                                                |                                                                                                                                                                                                                                                                                                                                                                                                                                                                                                                                                                                                                                                                                                                                                                                                                                                                                                                                                                                                                                                                                                                                                                                                                                                                                                                                                                                                                                                                                                                                                                                                                                                                                                                                                                                                                                                                                                                                                                                                                                                                                                                                | d          |       | Z+41                                          |
| 117   | Bolt                                                                                                                                                                                                                                                                                                                                                                                                                                                                                                                                                                                                                                                                                                                                                                                                                                                                                                                                                                                                                                                                                                                                                                                                                                                                                                                                                                                                                                                                                                                                                                                                                                                                                                                                                                                                                                                                                                                                                                                                                                                                                                                           | 41                                                                                                                                                                                                                                                                                                                                                                                                                                                                                                                                                                                                                                                                                                                                                                                                                                                                                                                                                                                                                                                                                                                                                                                                                                                                                                                                                                                                                                                                                                                                                                                                                                                                                                                                                                                                                                                                                                                                                                                                                                                                                                                             | . 1111     | 111   |                                               |
|       | 8-97113-167-0                                                                                                                                                                                                                                                                                                                                                                                                                                                                                                                                                                                                                                                                                                                                                                                                                                                                                                                                                                                                                                                                                                                                                                                                                                                                                                                                                                                                                                                                                                                                                                                                                                                                                                                                                                                                                                                                                                                                                                                                                                                                                                                  |                                                                                                                                                                                                                                                                                                                                                                                                                                                                                                                                                                                                                                                                                                                                                                                                                                                                                                                                                                                                                                                                                                                                                                                                                                                                                                                                                                                                                                                                                                                                                                                                                                                                                                                                                                                                                                                                                                                                                                                                                                                                                                                                | 1          | 01    |                                               |
|       | \$300 M                                                                                                                                                                                                                                                                                                                                                                                                                                                                                                                                                                                                                                                                                                                                                                                                                                                                                                                                                                                                                                                                                                                                                                                                                                                                                                                                                                                                                                                                                                                                                                                                                                                                                                                                                                                                                                                                                                                                                                                                                                                                                                                        |                                                                                                                                                                                                                                                                                                                                                                                                                                                                                                                                                                                                                                                                                                                                                                                                                                                                                                                                                                                                                                                                                                                                                                                                                                                                                                                                                                                                                                                                                                                                                                                                                                                                                                                                                                                                                                                                                                                                                                                                                                                                                                                                | 1.0        |       | M4×65 Tape reel                               |
| 06    | Bushir                                                                                                                                                                                                                                                                                                                                                                                                                                                                                                                                                                                                                                                                                                                                                                                                                                                                                                                                                                                                                                                                                                                                                                                                                                                                                                                                                                                                                                                                                                                                                                                                                                                                                                                                                                                                                                                                                                                                                                                                                                                                                                                         | ng                                                                                                                                                                                                                                                                                                                                                                                                                                                                                                                                                                                                                                                                                                                                                                                                                                                                                                                                                                                                                                                                                                                                                                                                                                                                                                                                                                                                                                                                                                                                                                                                                                                                                                                                                                                                                                                                                                                                                                                                                                                                                                                             |            |       |                                               |
|       | 1-12528-028-0                                                                                                                                                                                                                                                                                                                                                                                                                                                                                                                                                                                                                                                                                                                                                                                                                                                                                                                                                                                                                                                                                                                                                                                                                                                                                                                                                                                                                                                                                                                                                                                                                                                                                                                                                                                                                                                                                                                                                                                                                                                                                                                  | 1006141-P301                                                                                                                                                                                                                                                                                                                                                                                                                                                                                                                                                                                                                                                                                                                                                                                                                                                                                                                                                                                                                                                                                                                                                                                                                                                                                                                                                                                                                                                                                                                                                                                                                                                                                                                                                                                                                                                                                                                                                                                                                                                                                                                   |            | 01.   | Bushing-idle gear A                           |
|       |                                                                                                                                                                                                                                                                                                                                                                                                                                                                                                                                                                                                                                                                                                                                                                                                                                                                                                                                                                                                                                                                                                                                                                                                                                                                                                                                                                                                                                                                                                                                                                                                                                                                                                                                                                                                                                                                                                                                                                                                                                                                                                                                |                                                                                                                                                                                                                                                                                                                                                                                                                                                                                                                                                                                                                                                                                                                                                                                                                                                                                                                                                                                                                                                                                                                                                                                                                                                                                                                                                                                                                                                                                                                                                                                                                                                                                                                                                                                                                                                                                                                                                                                                                                                                                                                                |            |       | (A):                                          |
|       | 8-97606-768-0                                                                                                                                                                                                                                                                                                                                                                                                                                                                                                                                                                                                                                                                                                                                                                                                                                                                                                                                                                                                                                                                                                                                                                                                                                                                                                                                                                                                                                                                                                                                                                                                                                                                                                                                                                                                                                                                                                                                                                                                                                                                                                                  | 1006081-P301                                                                                                                                                                                                                                                                                                                                                                                                                                                                                                                                                                                                                                                                                                                                                                                                                                                                                                                                                                                                                                                                                                                                                                                                                                                                                                                                                                                                                                                                                                                                                                                                                                                                                                                                                                                                                                                                                                                                                                                                                                                                                                                   | 1          | 01 /  | Bushing-idle gear B                           |
|       |                                                                                                                                                                                                                                                                                                                                                                                                                                                                                                                                                                                                                                                                                                                                                                                                                                                                                                                                                                                                                                                                                                                                                                                                                                                                                                                                                                                                                                                                                                                                                                                                                                                                                                                                                                                                                                                                                                                                                                                                                                                                                                                                |                                                                                                                                                                                                                                                                                                                                                                                                                                                                                                                                                                                                                                                                                                                                                                                                                                                                                                                                                                                                                                                                                                                                                                                                                                                                                                                                                                                                                                                                                                                                                                                                                                                                                                                                                                                                                                                                                                                                                                                                                                                                                                                                |            |       | (B)                                           |
|       | 8-97606-770-0                                                                                                                                                                                                                                                                                                                                                                                                                                                                                                                                                                                                                                                                                                                                                                                                                                                                                                                                                                                                                                                                                                                                                                                                                                                                                                                                                                                                                                                                                                                                                                                                                                                                                                                                                                                                                                                                                                                                                                                                                                                                                                                  | 1006041-P301                                                                                                                                                                                                                                                                                                                                                                                                                                                                                                                                                                                                                                                                                                                                                                                                                                                                                                                                                                                                                                                                                                                                                                                                                                                                                                                                                                                                                                                                                                                                                                                                                                                                                                                                                                                                                                                                                                                                                                                                                                                                                                                   | 1          | 01 /  | Bushing-idle gear C                           |
|       |                                                                                                                                                                                                                                                                                                                                                                                                                                                                                                                                                                                                                                                                                                                                                                                                                                                                                                                                                                                                                                                                                                                                                                                                                                                                                                                                                                                                                                                                                                                                                                                                                                                                                                                                                                                                                                                                                                                                                                                                                                                                                                                                |                                                                                                                                                                                                                                                                                                                                                                                                                                                                                                                                                                                                                                                                                                                                                                                                                                                                                                                                                                                                                                                                                                                                                                                                                                                                                                                                                                                                                                                                                                                                                                                                                                                                                                                                                                                                                                                                                                                                                                                                                                                                                                                                |            |       | (C)                                           |

|     |                                    | Camshaft            | and                 | oin volvo                                                         | 0-14           |  |  |  |  |
|-----|------------------------------------|---------------------|---------------------|-------------------------------------------------------------------|----------------|--|--|--|--|
|     |                                    | Camshart            | anu                 | all valve                                                         | Figure No.     |  |  |  |  |
|     |                                    | Recomm              | ended s             | specification / name of part                                      | "              |  |  |  |  |
| S/N |                                    |                     | Qty.                | Applicable models / applicable s                                  | status / notes |  |  |  |  |
| 2   | Isuzu figure No.                   | QingLing figure No. | Š ×                 | Engine                                                            |                |  |  |  |  |
| 223 | —— O-ring                          |                     | 11 11               | H                                                                 |                |  |  |  |  |
|     | 1-09623-423-0                      |                     | 01 /                | Including in the major repair kit of Inner diameter=105.6 No hole | engne          |  |  |  |  |
| 224 | Bolt-fa                            | stening adjusting   | g bolt              |                                                                   |                |  |  |  |  |
|     | 0-28050-816-0                      | Q1840816            | 02 /                | MX 16 Tape reel                                                   |                |  |  |  |  |
| 267 | ——— Camsh                          | aft position sens   | or                  |                                                                   |                |  |  |  |  |
|     | 8-98019-024-0                      |                     | 01                  | Charles and States and Control                                    |                |  |  |  |  |
| 269 | Hexago                             | on flange bolt-car  | mshaft <sub>I</sub> | position sensor                                                   |                |  |  |  |  |
|     | 0-28050-612-0                      | Q1840612            | 01                  | RSTAR                                                             |                |  |  |  |  |
| 337 | Hoop band-camshaft position sensor |                     |                     |                                                                   |                |  |  |  |  |
|     | 5-09707-054-0                      | 3504125-803         | 02 /                | Length=170                                                        |                |  |  |  |  |
| 350 | ——— Seal rin                       | ng-camshaft posi    | ition sen           | sor                                                               |                |  |  |  |  |
|     | 8-97369-404-0                      |                     | 01 4                |                                                                   |                |  |  |  |  |
|     |                                    |                     |                     |                                                                   |                |  |  |  |  |
|     |                                    |                     |                     |                                                                   |                |  |  |  |  |

## Crankshaft, piston and flywheel

Flywheel

0-15

Figure No.

### 0 - 15Crankshaft, piston and flywheel Figure No. Recommended specification / name of part S/NApplicable models / applicable status / notes Left/Right Qty. QingLing IIII I - Tr S Engine Isuzu figure No. figure No. 38 - Gasket-flywheel 8-94397-496-1 1005025-P301 Inner diameter=55 Outer diameter=110 Bolt-flywheel 40 8-97178-013-0 M18×33 Thrust washer 42 (Front) (A) 8-97386-549-0 (Rear) Bearing 49 8-97258-239-0 **Torsional dampers** 56 8-98004-024-3 3 groove Dowel pin-torsional dampers 57 9-88150-820-0 Outer diameter =8 Length=20 Pulley 61 8-98003-384-1 1308321-P301 1 groove