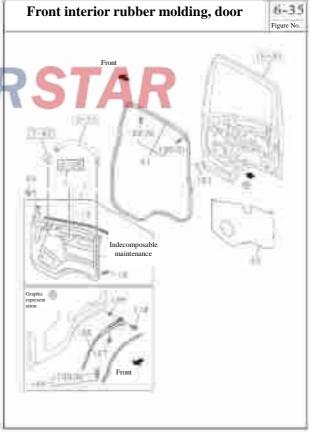

|                                    |

# Spare wheel updown regulator and its installation

5-30



# 5-30 Spare wheel updown regulator and its installation Figure No. Recommended specification / name of part S/N Applicable models / applicable status / notes Left/Right QingLing Qty. Single cab Isuzu figure No. figure No. -- Hexagon flange nut 5 Q1841025 Straight frame type 0-28051-025-0 Hexagon flange bolt 10 Q1840820 0-28650-820-0 Straight frame type 318=20 Mounting support assembly-spare wheel up-down regulator 21 Straight frame type - Spare wheel up-down regulator assembly 167









Profit









(100)























#### 6-01 **Front Bumper** Figure No. Recommended specification / name Applicable models / applicable status / notes Left/Right Ş Isuzu figure $\geq$ QingLing Single cab figure No. No. Front Bumper 2 8-97405-627-5 2803010-P301 With fog lamp Dark grey 8-97405-634-5 2803021-P301 01 Without fog lamp Dark grey 24 --- Skeleton assembly - bumper 2803040-P301 Right 01-A 8-98025-184-3 8-98025-185-3 2803030-P301 \_\_\_ Bolt 27 8-98013-111-0 04 A Bolt 42 5002991-1/301 0-52010-616-0 Nut 78 2803071-P301 8-98029-416-0 84 - Front decoupling 8-97387-665-0 2806011-P30 93 Heavy duty spring washer 0-91510-814-0 Q40514 Inner diameter=14.2



## **Radiator cover**

6-03









# Front wall

|     |                                |                     |                |      |