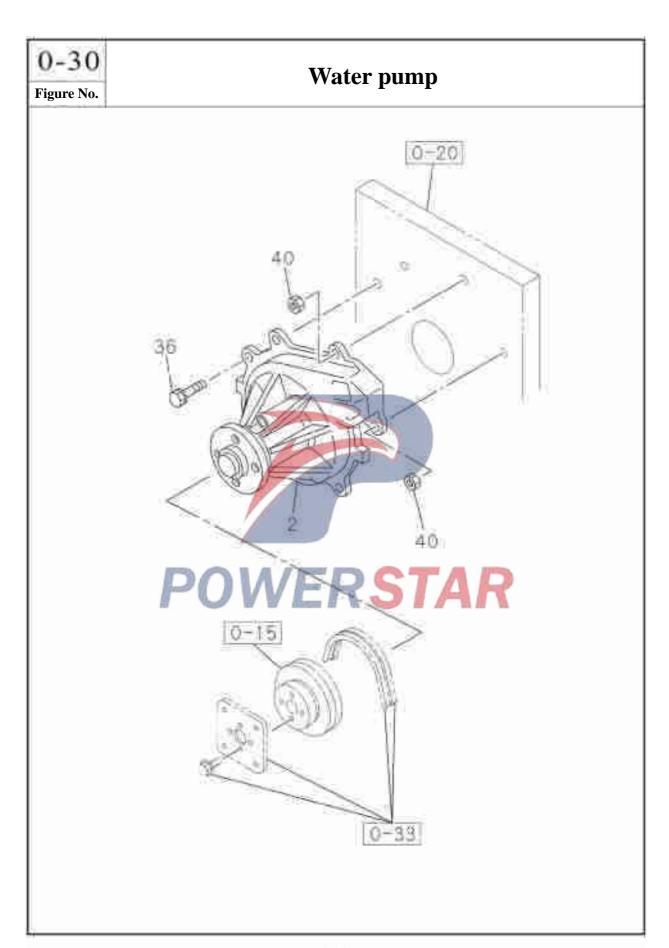

| Tan   |                      |                         |             |
| 725 | 8-98038-692-0    | n flange bolt       | 0     | RST                  | AR                      |             |
| 48  | 0-28050-616-0    | Q1840616            | 0     | A<br>M6×16           |                         |             |
| 188 | —— Hexago        | n flange bolt       | 4     | THE CONTRACTOR       |                         |             |
|     | 0-28050-830-0    | Q1840830            | 0     | A 518>30             |                         |             |
| 329 | Bracket          | assembly            |       | - <del></del>        |                         |             |
|     | 8-98036-160-0    | 1014210-P301        | 0     | A                    |                         |             |



# 0-30 Water pump Figure No. Recommended specification / name of part Applicable models / applicable status / notes S/N Left/Right Qty. QingLing Isuzu figure No. IIII I - I C Engine figure No. Water pump assembly 2 8-97363-478-0 Flange bolts 36 0-28650-840-0 Q1840840 06 A M8×40 Hexagon flange nut 40 0-91180-108-0 Q32008 318 VERSTAR



#### 0 - 31Thermostat and its housing Figure No. Recommended specification / name of part Applicable models / applicable status / notes S/N Left/Right Qty. QingLing 411K1-Tes Engine Isuzu figure No. figure No. **Thermostat** 1 8-97300-787-2 01 (A) 85°C 8-97300-790-2 01 (B) 82°C Oil bleeder screw plug 14 5-09605-005-0 1303144 01 (B) P13/8 Blockage MI6×8 Water pipe 15 8-94342-574-0 1306020-P3 49 Outlet pipe 8-97329-914-0 1306031-P30 Bolt 50 Hexagon flange bol