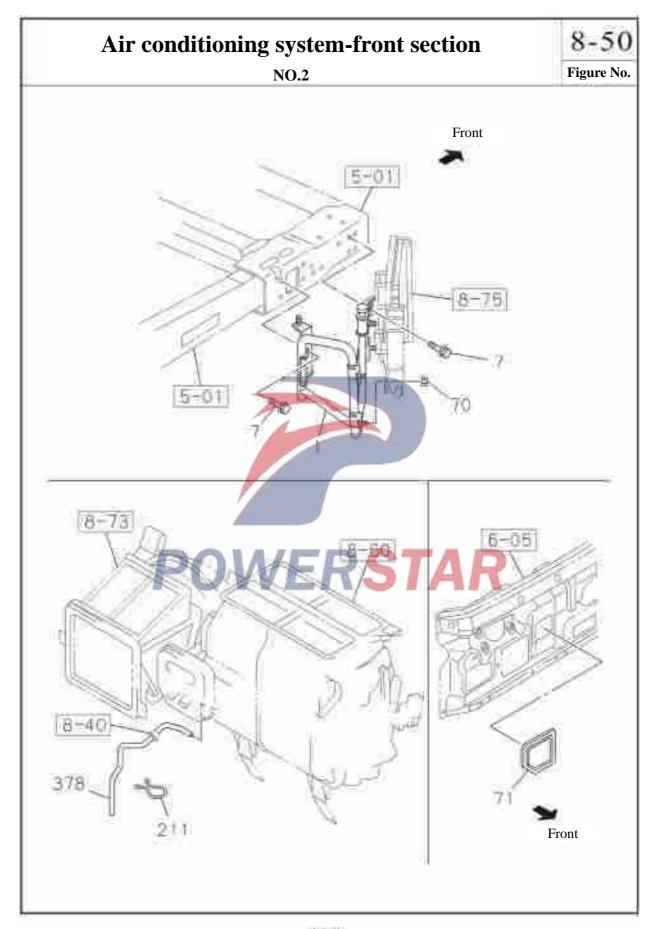

STEELES         |                  |            | (27.5%) |       | <b>(C)</b>                                    |  |  |  |  |
|              | 8-98059-458-0            |                  |            | 01      |       |                                               |  |  |  |  |
|              | 4.000                    |                  |            |         | 0/44  | D)                                            |  |  |  |  |

# Warm water pipes Figure No. Recommended specification / name of part Applicable models / applicable status / notes $\infty$ Qty. Left/Right Isuzu figure QingLing Ž Single cab figure No. No. ---Hexagon flange bolt 48 Q1840612 0-28050-612-0 M6×12 --- Hexagon flange nut 55 0-91180-106-0 Q32006 73 ---Hoop band 01 A 5-09707-030-1 1101421-803 Length=250 WERSTAR





| -5     | 0             | Air cond       | itid       | ni   | ing system-front section