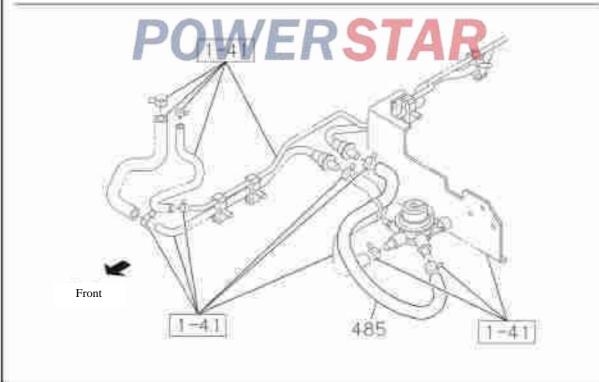

# 8-90 Radio and TV Radio and CD player Figure No. Radio 1 (A) CD player

## Radio and TV

8-90

Receiver antenna and speaker

| 8-9      | 0                   |                     | Ra                 | dio and TV                                                |
|----------|---------------------|---------------------|--------------------|-----------------------------------------------------------|
| Figure N | lo.                 |                     | Rad                | io and CD player                                          |
|          |                     | Re                  |                    | nded specification / name of part                         |
| S/N      | Isuzu figure<br>No. | QingLing figure No. | Qty.<br>Left/Right | Applicable models / applicable status / notes  Single cab |
| 3        | Rec                 | eiver assembly      |                    |                                                           |
|          | 8-98032-643-        | 0 7900010-P301      | 01                 | (A)                                                       |
| 6        | Bra                 | cket                |                    |                                                           |
|          | 8-97585-617-        | 0 3725311-P301      | 02                 | A                                                         |
| 7        | Screv               | w                   |                    |                                                           |
|          | 8-98063-767-        | 0                   | 04                 | M5×7.                                                     |
| 10       | Scre                | ew                  |                    |                                                           |
|          | 8-98061-742-        | 0 Q2140516          | 02                 | M5×11                                                     |
| 33       | Plug                | cover-receiver      | hole               | RSTAR                                                     |
|          | 8-97047-896-        | 1                   | 01                 | Black                                                     |
| 36       | Scre                | ew                  |                    |                                                           |
|          | 8-98058-632-        | Ð                   | 02                 | M5×10                                                     |
| 48       | Hor                 | n assembly-rec      | eiver              |                                                           |
|          | 8-97317-001-        | 0 7900060-P301      | 02                 | A .                                                       |
| 49       | Тар                 | ping screw with     | i cross i          | recessed large semicircular head                          |
|          | 8-94279-325-        | 0 Q2734B13A         | 06                 | A M5×14                                                   |

#### Radio and TV Radio and CD player Figure No. Recommended specification / name of part Applicable models / applicable status / notes Qty. Left/Right S/NIsuzu figure QingLing Single cab figure No. No. 52 -Washer nut 8-94279-078-0 5107223-801 06 A Outer diameter=8×8 Length = 7.5 M5 80 Antenna assembly-receiver 8-97387-265-2 7900030-P301 92 -Gasket-antenna 8-98032-188-0 101 Clip-cable assembly 8-94128-483-0 8202105-44 Inner diameter=4.8 224 -- Cable 8-98029-970-1 Screw-ventilation tube 226 0-72180-520-0 227 **Protection cushion-receiver** 8-98053-117-0 253 -CD player Optional 8-98017-752-0 268 -- Knob-receiver 8-7375-820-0 01 A

### Driver's tool Figure No. Recommended specification / name of part Applicable models / applicable status / notes S/N Isuzu figure QingLing Qty. Single cab figure No. No. Extension bar - jacks and Wheel straight rod 1 01 A Straight frame type 1-85515-007-0 3105310-P301 Spare wheel up-down regulator rocker assembly 8-97218-985-0 3900320-10 01 A Straight frame type -Wheel nut wrench 8 Straight frame type 3900091-P301 1-85113-015-1 41 × 21 Length=440 "Cross" "linear combined screwdriver 29 Length=160 Bracket assembly-jacks 195 199 -- Bolt 8-98005-537-0 3900293-P301 206 --- Hexagon flange bolt 0-28650-825-0 Q1840825 01 A M8×25

| 9-0      | 1                               |                                                                                                                                                                                                                                                                                                                                                                                                                                                                                                                                                                                                                                                                                                                                                                                                                                                                                                                                                                                                                                                                                                                                                                                                                                                                                                                                                                                                                                                                                                                                                                                                                                                                                                                                                                                                                                                                                                                                                                                                                                                                                                                                |            | D          | river <sup>,</sup> s tool                     |  |  |  |  |  |
|----------|---------------------------------|--------------------------------------------------------------------------------------------------------------------------------------------------------------------------------------------------------------------------------------------------------------------------------------------------------------------------------------------------------------------------------------------------------------------------------------------------------------------------------------------------------------------------------------------------------------------------------------------------------------------------------------------------------------------------------------------------------------------------------------------------------------------------------------------------------------------------------------------------------------------------------------------------------------------------------------------------------------------------------------------------------------------------------------------------------------------------------------------------------------------------------------------------------------------------------------------------------------------------------------------------------------------------------------------------------------------------------------------------------------------------------------------------------------------------------------------------------------------------------------------------------------------------------------------------------------------------------------------------------------------------------------------------------------------------------------------------------------------------------------------------------------------------------------------------------------------------------------------------------------------------------------------------------------------------------------------------------------------------------------------------------------------------------------------------------------------------------------------------------------------------------|------------|------------|-----------------------------------------------|--|--|--|--|--|
| Figure N | lo.                             |                                                                                                                                                                                                                                                                                                                                                                                                                                                                                                                                                                                                                                                                                                                                                                                                                                                                                                                                                                                                                                                                                                                                                                                                                                                                                                                                                                                                                                                                                                                                                                                                                                                                                                                                                                                                                                                                                                                                                                                                                                                                                                                                |            |            | Driver's tool                                 |  |  |  |  |  |
|          |                                 | Re                                                                                                                                                                                                                                                                                                                                                                                                                                                                                                                                                                                                                                                                                                                                                                                                                                                                                                                                                                                                                                                                                                                                                                                                                                                                                                                                                                                                                                                                                                                                                                                                                                                                                                                                                                                                                                                                                                                                                                                                                                                                                                                             | comn       | nend       | ed specification / name of part               |  |  |  |  |  |
| S        | T C'                            |                                                                                                                                                                                                                                                                                                                                                                                                                                                                                                                                                                                                                                                                                                                                                                                                                                                                                                                                                                                                                                                                                                                                                                                                                                                                                                                                                                                                                                                                                                                                                                                                                                                                                                                                                                                                                                                                                                                                                                                                                                                                                                                                | Le         | I          | Applicable models / applicable status / notes |  |  |  |  |  |
| Z        | Isuzu figure<br>No.             | QingLing figure No.                                                                                                                                                                                                                                                                                                                                                                                                                                                                                                                                                                                                                                                                                                                                                                                                                                                                                                                                                                                                                                                                                                                                                                                                                                                                                                                                                                                                                                                                                                                                                                                                                                                                                                                                                                                                                                                                                                                                                                                                                                                                                                            | Left/Right | A          | Single cab                                    |  |  |  |  |  |
| 208      | Jacks                           | and Wheel st                                                                                                                                                                                                                                                                                                                                                                                                                                                                                                                                                                                                                                                                                                                                                                                                                                                                                                                                                                                                                                                                                                                                                                                                                                                                                                                                                                                                                                                                                                                                                                                                                                                                                                                                                                                                                                                                                                                                                                                                                                                                                                                   | raigl      | ıt ro      | d                                             |  |  |  |  |  |
|          | 1-85515-005-1                   | 3900061-P301                                                                                                                                                                                                                                                                                                                                                                                                                                                                                                                                                                                                                                                                                                                                                                                                                                                                                                                                                                                                                                                                                                                                                                                                                                                                                                                                                                                                                                                                                                                                                                                                                                                                                                                                                                                                                                                                                                                                                                                                                                                                                                                   | 0          | I A        | Straight frame type                           |  |  |  |  |  |
|          |                                 |                                                                                                                                                                                                                                                                                                                                                                                                                                                                                                                                                                                                                                                                                                                                                                                                                                                                                                                                                                                                                                                                                                                                                                                                                                                                                                                                                                                                                                                                                                                                                                                                                                                                                                                                                                                                                                                                                                                                                                                                                                                                                                                                |            |            | (B)                                           |  |  |  |  |  |
|          |                                 |                                                                                                                                                                                                                                                                                                                                                                                                                                                                                                                                                                                                                                                                                                                                                                                                                                                                                                                                                                                                                                                                                                                                                                                                                                                                                                                                                                                                                                                                                                                                                                                                                                                                                                                                                                                                                                                                                                                                                                                                                                                                                                                                |            |            | Length=580                                    |  |  |  |  |  |
|          | Managana ar tocara-ras II       | Septimine 100 NOT                                                                                                                                                                                                                                                                                                                                                                                                                                                                                                                                                                                                                                                                                                                                                                                                                                                                                                                                                                                                                                                                                                                                                                                                                                                                                                                                                                                                                                                                                                                                                                                                                                                                                                                                                                                                                                                                                                                                                                                                                                                                                                              | .04        | GAT TO THE | Jack rocker assembly                          |  |  |  |  |  |
|          | 8-97217-800-0                   | 3900310-10                                                                                                                                                                                                                                                                                                                                                                                                                                                                                                                                                                                                                                                                                                                                                                                                                                                                                                                                                                                                                                                                                                                                                                                                                                                                                                                                                                                                                                                                                                                                                                                                                                                                                                                                                                                                                                                                                                                                                                                                                                                                                                                     |            | 1 A        |                                               |  |  |  |  |  |
|          |                                 |                                                                                                                                                                                                                                                                                                                                                                                                                                                                                                                                                                                                                                                                                                                                                                                                                                                                                                                                                                                                                                                                                                                                                                                                                                                                                                                                                                                                                                                                                                                                                                                                                                                                                                                                                                                                                                                                                                                                                                                                                                                                                                                                | -          | -          | Straight frame type                           |  |  |  |  |  |
|          |                                 |                                                                                                                                                                                                                                                                                                                                                                                                                                                                                                                                                                                                                                                                                                                                                                                                                                                                                                                                                                                                                                                                                                                                                                                                                                                                                                                                                                                                                                                                                                                                                                                                                                                                                                                                                                                                                                                                                                                                                                                                                                                                                                                                | 7          |            | (A)                                           |  |  |  |  |  |
|          |                                 | 1                                                                                                                                                                                                                                                                                                                                                                                                                                                                                                                                                                                                                                                                                                                                                                                                                                                                                                                                                                                                                                                                                                                                                                                                                                                                                                                                                                                                                                                                                                                                                                                                                                                                                                                                                                                                                                                                                                                                                                                                                                                                                                                              | A          | ed B       | Length=642                                    |  |  |  |  |  |
| 237      | Tool bag assembly               |                                                                                                                                                                                                                                                                                                                                                                                                                                                                                                                                                                                                                                                                                                                                                                                                                                                                                                                                                                                                                                                                                                                                                                                                                                                                                                                                                                                                                                                                                                                                                                                                                                                                                                                                                                                                                                                                                                                                                                                                                                                                                                                                |            |            |                                               |  |  |  |  |  |
|          | 8-97130-903-0                   | 2900061_P301                                                                                                                                                                                                                                                                                                                                                                                                                                                                                                                                                                                                                                                                                                                                                                                                                                                                                                                                                                                                                                                                                                                                                                                                                                                                                                                                                                                                                                                                                                                                                                                                                                                                                                                                                                                                                                                                                                                                                                                                                                                                                                                   | 10         | 4          | Straight frame type                           |  |  |  |  |  |
|          | SP. F.I. KATHE FRANCIS          | 3.500mmx-4.507                                                                                                                                                                                                                                                                                                                                                                                                                                                                                                                                                                                                                                                                                                                                                                                                                                                                                                                                                                                                                                                                                                                                                                                                                                                                                                                                                                                                                                                                                                                                                                                                                                                                                                                                                                                                                                                                                                                                                                                                                                                                                                                 | 1 1 "      |            | ľ                                             |  |  |  |  |  |
| 238      | Bracke                          | t - tool bag                                                                                                                                                                                                                                                                                                                                                                                                                                                                                                                                                                                                                                                                                                                                                                                                                                                                                                                                                                                                                                                                                                                                                                                                                                                                                                                                                                                                                                                                                                                                                                                                                                                                                                                                                                                                                                                                                                                                                                                                                                                                                                                   |            |            |                                               |  |  |  |  |  |
|          |                                 | DOM                                                                                                                                                                                                                                                                                                                                                                                                                                                                                                                                                                                                                                                                                                                                                                                                                                                                                                                                                                                                                                                                                                                                                                                                                                                                                                                                                                                                                                                                                                                                                                                                                                                                                                                                                                                                                                                                                                                                                                                                                                                                                                                            | 1//        |            | RSTAR                                         |  |  |  |  |  |
|          | 8-97994-9774                    | 8200201-803                                                                                                                                                                                                                                                                                                                                                                                                                                                                                                                                                                                                                                                                                                                                                                                                                                                                                                                                                                                                                                                                                                                                                                                                                                                                                                                                                                                                                                                                                                                                                                                                                                                                                                                                                                                                                                                                                                                                                                                                                                                                                                                    | V   I      | IA         | NSIAN                                         |  |  |  |  |  |
| 239      | Fixed I                         | Bags - tool ba                                                                                                                                                                                                                                                                                                                                                                                                                                                                                                                                                                                                                                                                                                                                                                                                                                                                                                                                                                                                                                                                                                                                                                                                                                                                                                                                                                                                                                                                                                                                                                                                                                                                                                                                                                                                                                                                                                                                                                                                                                                                                                                 | g          | 111111     |                                               |  |  |  |  |  |
|          | Fixed Bags - tool bag           |                                                                                                                                                                                                                                                                                                                                                                                                                                                                                                                                                                                                                                                                                                                                                                                                                                                                                                                                                                                                                                                                                                                                                                                                                                                                                                                                                                                                                                                                                                                                                                                                                                                                                                                                                                                                                                                                                                                                                                                                                                                                                                                                |            |            |                                               |  |  |  |  |  |
|          | 5-73997-026-1                   | 3900211-P301                                                                                                                                                                                                                                                                                                                                                                                                                                                                                                                                                                                                                                                                                                                                                                                                                                                                                                                                                                                                                                                                                                                                                                                                                                                                                                                                                                                                                                                                                                                                                                                                                                                                                                                                                                                                                                                                                                                                                                                                                                                                                                                   | 100        | LA         | Length=100                                    |  |  |  |  |  |
| 379      |                                 |                                                                                                                                                                                                                                                                                                                                                                                                                                                                                                                                                                                                                                                                                                                                                                                                                                                                                                                                                                                                                                                                                                                                                                                                                                                                                                                                                                                                                                                                                                                                                                                                                                                                                                                                                                                                                                                                                                                                                                                                                                                                                                                                |            |            |                                               |  |  |  |  |  |
| 241      | Self-tapping screw              |                                                                                                                                                                                                                                                                                                                                                                                                                                                                                                                                                                                                                                                                                                                                                                                                                                                                                                                                                                                                                                                                                                                                                                                                                                                                                                                                                                                                                                                                                                                                                                                                                                                                                                                                                                                                                                                                                                                                                                                                                                                                                                                                |            |            |                                               |  |  |  |  |  |
| - 1      | 0-38050-616-0                   | Q2360620                                                                                                                                                                                                                                                                                                                                                                                                                                                                                                                                                                                                                                                                                                                                                                                                                                                                                                                                                                                                                                                                                                                                                                                                                                                                                                                                                                                                                                                                                                                                                                                                                                                                                                                                                                                                                                                                                                                                                                                                                                                                                                                       | 0          | TA         |                                               |  |  |  |  |  |
| 00.50    |                                 |                                                                                                                                                                                                                                                                                                                                                                                                                                                                                                                                                                                                                                                                                                                                                                                                                                                                                                                                                                                                                                                                                                                                                                                                                                                                                                                                                                                                                                                                                                                                                                                                                                                                                                                                                                                                                                                                                                                                                                                                                                                                                                                                | 1          |            | M6×16                                         |  |  |  |  |  |
| 302      | Nut                             |                                                                                                                                                                                                                                                                                                                                                                                                                                                                                                                                                                                                                                                                                                                                                                                                                                                                                                                                                                                                                                                                                                                                                                                                                                                                                                                                                                                                                                                                                                                                                                                                                                                                                                                                                                                                                                                                                                                                                                                                                                                                                                                                |            |            |                                               |  |  |  |  |  |
|          | 8-98021-556-0                   | 3900292-P301                                                                                                                                                                                                                                                                                                                                                                                                                                                                                                                                                                                                                                                                                                                                                                                                                                                                                                                                                                                                                                                                                                                                                                                                                                                                                                                                                                                                                                                                                                                                                                                                                                                                                                                                                                                                                                                                                                                                                                                                                                                                                                                   | 10         | I A        |                                               |  |  |  |  |  |
|          | - Comment Table 40              | The state of the s | 11/2       |            | 1                                             |  |  |  |  |  |
| 319      | Fixation clamp assembly- rocker |                                                                                                                                                                                                                                                                                                                                                                                                                                                                                                                                                                                                                                                                                                                                                                                                                                                                                                                                                                                                                                                                                                                                                                                                                                                                                                                                                                                                                                                                                                                                                                                                                                                                                                                                                                                                                                                                                                                                                                                                                                                                                                                                |            |            |                                               |  |  |  |  |  |
|          | 8-97853-077-2                   | 8200176-803                                                                                                                                                                                                                                                                                                                                                                                                                                                                                                                                                                                                                                                                                                                                                                                                                                                                                                                                                                                                                                                                                                                                                                                                                                                                                                                                                                                                                                                                                                                                                                                                                                                                                                                                                                                                                                                                                                                                                                                                                                                                                                                    | 173        | 2 A        | 1                                             |  |  |  |  |  |