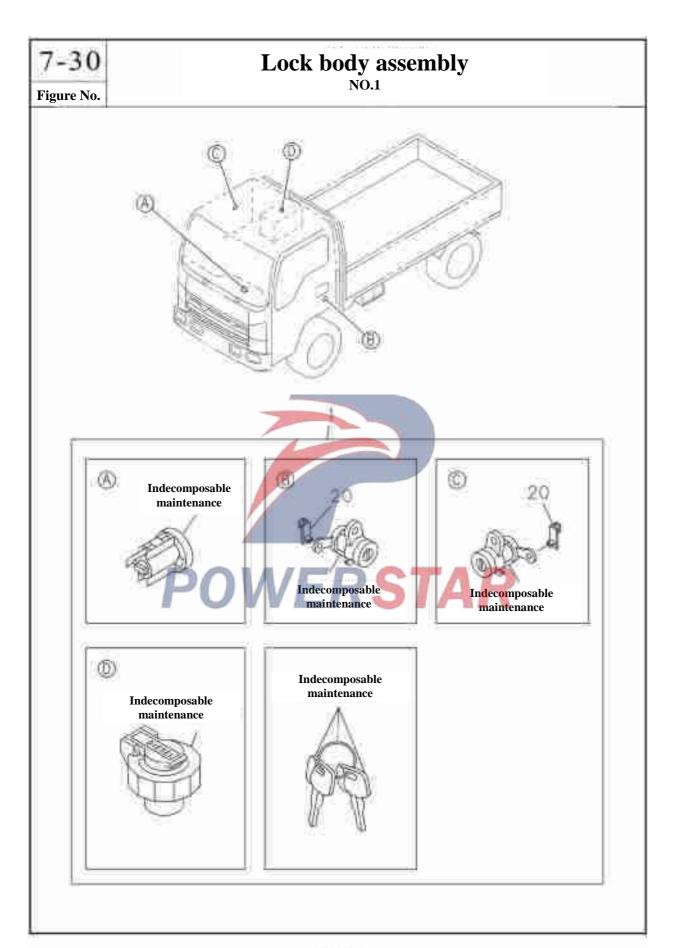

| 8-94279-372-0                    |                                          |        | 02                                                                                                                 | A          | AES+18                                       |  |  |  |

### 7-20 Rearview mirror and bracket rod Figure No. Recommended specification / name of part Applicable models / applicable status / notes S/N Left/Right Isuzu figure QingLing Single cab Qty. figure No. No. \_\_\_ Baffle -mirror 34 8-94262-629-0 \_\_ Hexagon flange nut 61 0-91180-108-0 Q32008 \_\_\_ Sealing fin 64 Without interior rearview mirror 8-98059-421-0 Outer diameter=20 Thickness =0.05 White 1-76798-019-0 8200143-803 02 A Sealing cover sheet 92 - Hexagon flange bolt 02 A Q1840825 0-28650-825-0 M8 × 25











NO.1

7-40







NO.3

7-40





#### 7 - 40Dashboard and sundries box **Figure** Recommended specification / name of part Applicable models / applicable status / notes SZ Left/Right QingLing Isuzu figure Qty. Single cab No. figure No. ---Screw 18 8-98058-632-0 M5×10 Q1840816 0-28050-816-0 Hexagon flange bolt 04 A (B) M8×16 0-38050-612-0 02 A (A) M6×12 Brake fluid header cover assembly 34 8-97406-003-1 3500120-P301 01 A Grey \_ Spring 48 8-98034-986-0 8200661-P301 Righ 01 A 8-98034-987-0 | 8200651-P301 Left | 01 | A \_\_\_ Glove box 54 8-74107-129-2 R200211-P301 Glove box-big 01 A (A) Black Glove box-small 8-97408-864-2 | 8200191-P301 01 A (B) Black Glove box-middle 8-97408-865-2 8200181-P301 01 A (C) Black



#### Dashboard and sundries box Figure No. Recommended specification