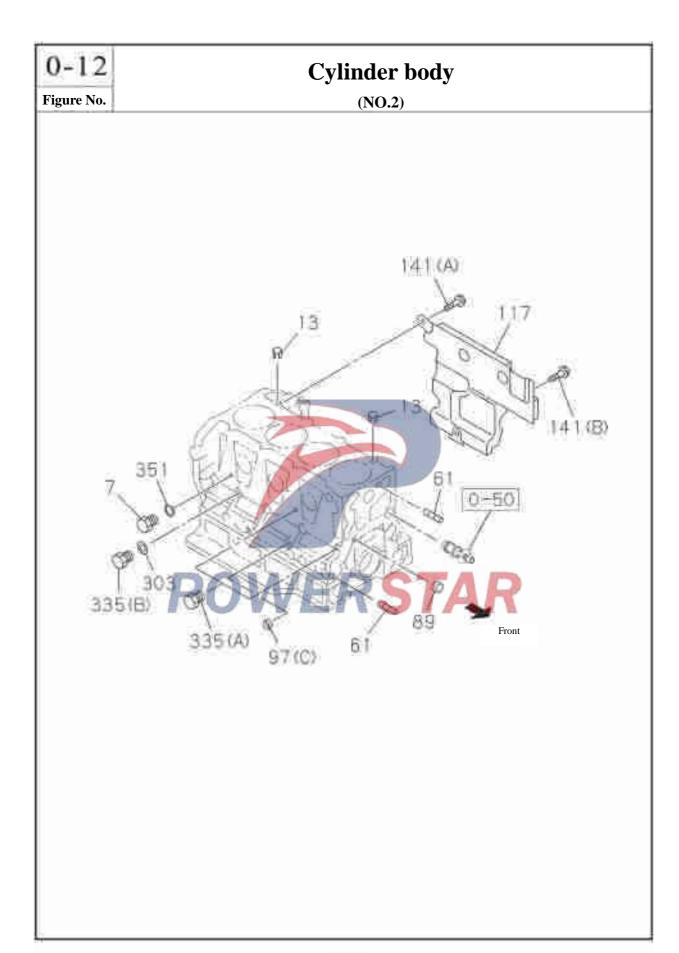

|     |                  | Cylir               | nder i             | hody                                    | 0-12          |
|-----|------------------|---------------------|--------------------|-----------------------------------------|---------------|
|     |                  | Cym                 | luci               | bouy                                    | Figure No.    |
|     |                  | Recomn              | nended             | specification / name of part            |               |
| S/N |                  |                     | Qty.<br>Left/I     | Applicable models / applicable st       | tatus / notes |
|     | Isuzu figure No. | QingLing figure No. | Qty.<br>Left/Right | A Engine                                |               |
| 303 | Sealing          | gasket              |                    | ii.I                                    |               |
|     |                  |                     | 1.1                | Including in the major repair kit of en | ngne          |
|     | 1-09630-085-0    |                     | 01                 | Å                                       |               |
|     |                  | ļ                   |                    | Inner diameter=14.2 Outer diameter=     | =19.2         |
| 335 | Blocka           | ge                  |                    |                                         |               |
|     | 0-20801-418-0    | 1                   | 01                 | A                                       |               |
|     |                  |                     | 4                  | (B)                                     |               |
|     |                  | 4                   |                    | M14*8                                   |               |
|     | 8-97018-606-0    |                     | 02                 | A                                       |               |
|     |                  |                     |                    | (A)                                     |               |
|     |                  |                     |                    | M14×16.5                                |               |
| 351 | Seal ga          | sket-waterway       | blockage           | RSTAR                                   |               |
|     |                  | 1                   | 1.1                | Including in the major repair kit of e  | engne         |
|     | 1-09630-083-0    |                     | 01                 |                                         |               |
|     |                  |                     |                    | Outer diameter = 10.2                   |               |
| 406 | Oil blee         | eder screw plug     |                    |                                         |               |
|     | 5-09605-005-0    | 1303144-44          | 62                 | N .                                     |               |
|     |                  | Well Co.            |                    | PT3/8                                   |               |
|     |                  |                     |                    |                                         |               |
|     |                  |                     |                    |                                         |               |
|     |                  |                     |                    |                                         |               |
|     |                  |                     |                    |                                         |               |
|     |                  |                     |                    |                                         |               |