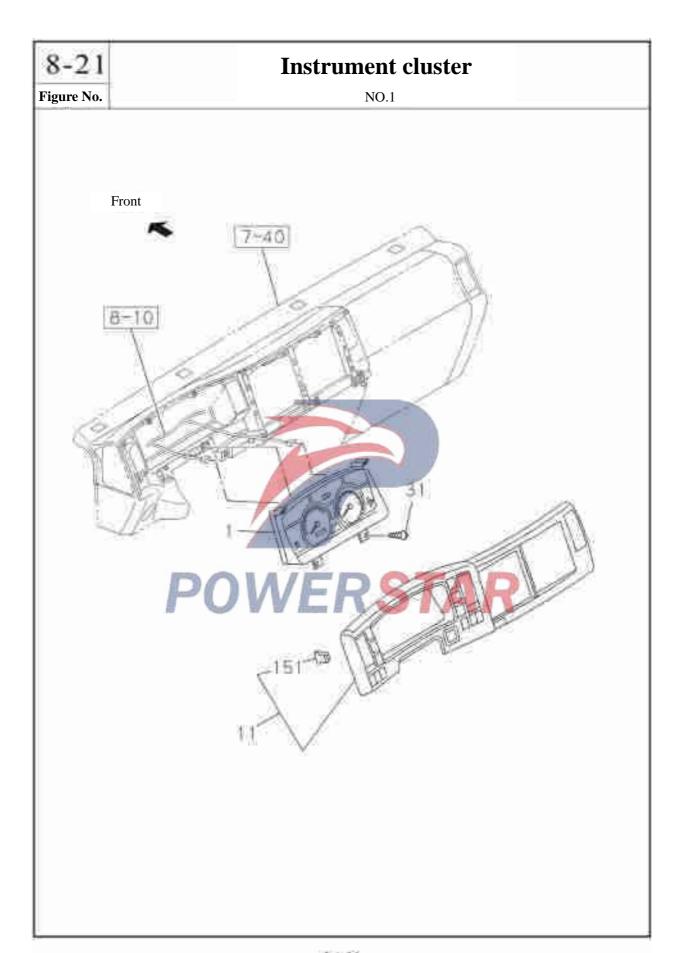

|                     |            |           |     | -15555)                                       |

### 8-15 Fixed parts for wire harness installation Figure No. Recommended specification / name of part Applicable models / applicable status / notes Qty. Left/Right Ś QingLing Isuzu figure 2 Single cab figure No. No. 516 ---Screw 8-98063-767-0 M5×7 529 -- Combination bolt 1-09030-094-0 5002117-P301 03 A ---Sealing cover sheet 530 8-98031-126-0 3724651-P301 Outer diameter =32 Black 575 ---Bracket 8-98054-320-1 3724661-P301 Hexagon flange bolt 577 0-91180-106-0 Q32006 04 A M6



# **Instrument cluster**

8-21

Figure No.

NO.2



| 8-2   | (1)                        |                     | Ir         | ıstr  | rument cluster                               |  |  |  |
|-------|----------------------------|---------------------|------------|-------|----------------------------------------------|--|--|--|
| igure | No.                        |                     |            |       |                                              |  |  |  |
|       |                            | Re                  | comi       | mend  | led specification / name of part             |  |  |  |
| S/N   | T C                        | Oinel ine           | Le         |       | Applicable models / applicable status / note |  |  |  |
| Z     | Isuzu figure<br>No.        | QingLing figure N