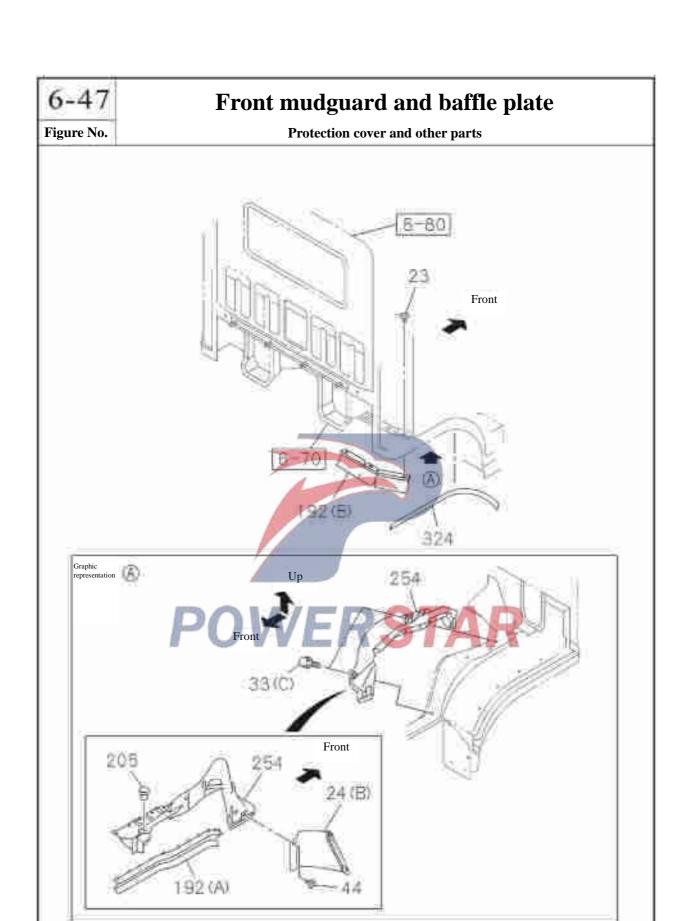

|                                                         |            |
|     |               |                  |            |        |       |                                                         |            |
|     |               |                  |            |        |       |                                                         |            |
|     |               |                  |            |        |       |                                                         |            |
|     |               |                  |            |        |       |                                                         |            |
|     |               |                  |            |        |       |                                                         |            |





6-47

Mudguard



6-47

## Front mudguard and baffle plate

Figure No.

**Protection cover and other parts** 



#### 6-47 Front mudguard and baffle plate Figure No. Recommended specification / name Applicable models / applicable status / notes S/N Left/Right Isuzu figure QingLing Single cab Qty. No. figure No. **\_\_** Cover - front wheel 3 8-98004-029-4 3102141-P301 Right 01 A 8-98004-030-4 3102131-P301 Hexagon nut (type I) 5 0-91110-506-0 Q340B06T13F2 Blocking nail-mudguard cover 23 8-97997-832-0 8405015-P301 Diameter=8.3 **Connection board** 24 8-98004-031-1 3102161-P301 02 A (A) Mudguard 8-98037-561-0 5002713-P301 02 A (B) **Hexagon flange bolt** 33 0-28050-620-0 Q1840620 08 A (A) M6×20

#### 6-47 Front mudguard and baffle plate Figure No. Recommended specification / name Applicab