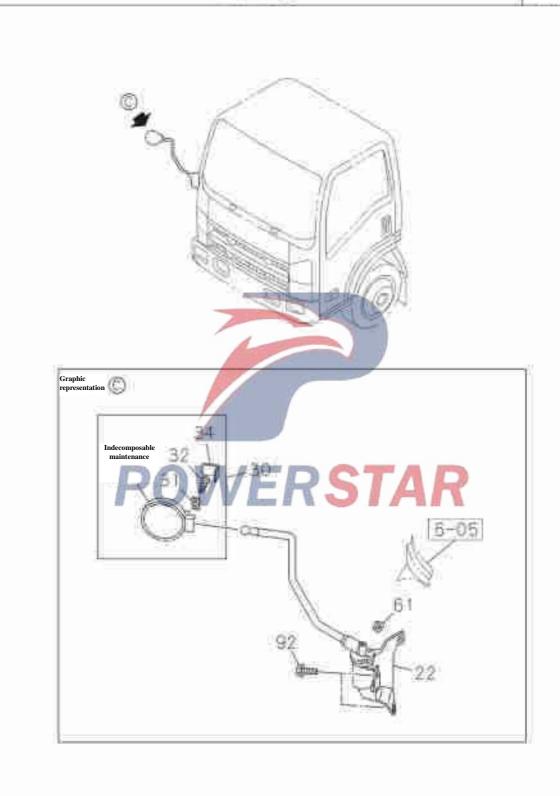

1 Grey ---- Holder 19 8-97406-042-0 5206551-P301 \_\_\_\_ Glove box-rear wall 100 8-97405-174-1 5206511-P301 01 A Grey 101 - Bracket 104 -- Screw 0-70540-420-0 \_\_\_ Holder 105 8-97405-295-0 5206671-P301 Grey Self-tapping screw 107 0-38050-616-0 Q2360620 01 A M6\*16

## **Rear Bumper**

6-90





# Label and illustration plate



# 7-01 Label and illustration plate Figure No. Recommended specification / name of part Qty. Left/Right Applicable models / applicable status / notes S/N Isuzu figure QingLing Single cab figure No. No. 392 "ISUZU" sign 8-98031-158-0 3903310-P301 POWERSTAR











**Interior rearview mirror** 

7-20



# 7-20 Rearview mirror and bracket rod **Interior rearview mirror** Figure No. POWERSTA

## Rearview mirror and bracket rod

**Outdoor rearview mirror** 

7-20



| -2       | 2                                | Rearvi                                   | iev    | w r                                                                                                                | ni         | rror and bracket rod                         |  |  |  |
|----------|----------------------------------|------------------------------------------|--------|--------------------------------------------------------------------------------------------------------------------|------------|----------------------------------------------|--|--|--|
| ure l    | No.                              |                                          |        |                                                                                                                    | 1020