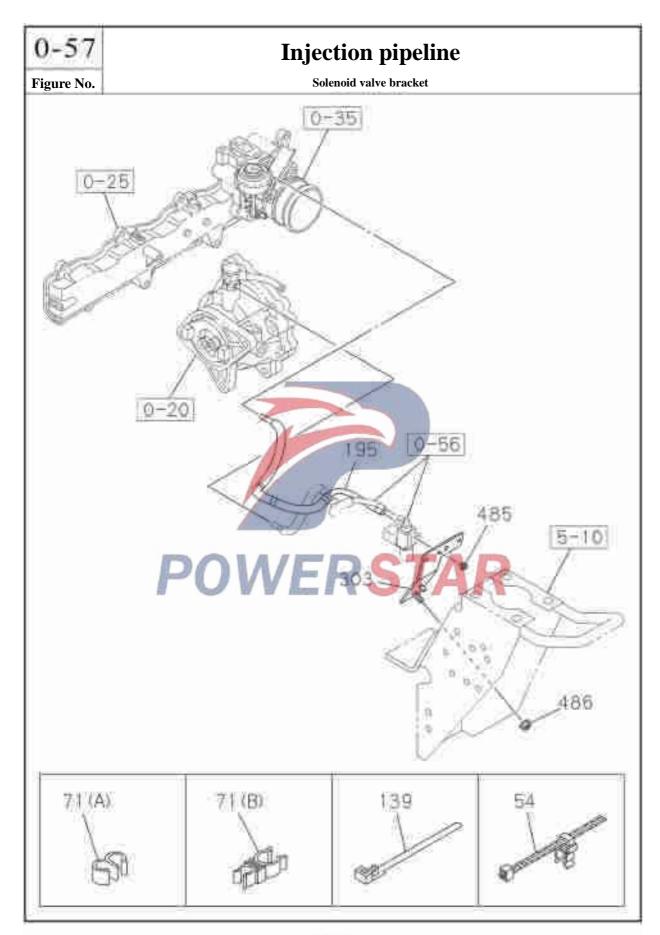

.0                 | IA   |                                                               |                   |  |  |  |
| 68  | 2Bolt<br>8-98037-825-0                   |                            | 0                  | IA   | M12 28 Tape reel                                              |                   |  |  |  |
| 85  | ——— Hexagor                              | n flange bolt              |                    | 100  | Tape reci                                                     |                   |  |  |  |

(A) M8>12

01 A

0-28050-812-0 Q1840812



## **Injection system**

0-56





# 0-57 **Injection pipeline** EGR cooling pipe Figure No. Graphical representation -12 0-25 16 Front 0-11 58 (A) 709 271 (D) 7(C) 703 271 (A) 704 58 (B) 271(C) 7(B) 709 271(B) 577(8) 681 0 - 27765



#### **Injection pipeline** Figure No. Recommended specification / name of part S/N Applicable models / applicable status / notes Left/Right Qty. QingLing Isuzu figure No. 411161-16- Engine figure No. 1 - EGR valve Hexagon flange bolt-EGR valve 2 Q1840825 0-28650-825-0 M8×25 Seal pad-EGR valve Including in the major repair kit of engne 8-97306-040-0 01 **Bolt** joint 5 8-97377-804-0 1008321-P301 \_ Bolt 8 (A) M8×16 Tape reel 8-98043-528-0 03 A (B) M8×28 Tape reel ---- Hexagon flange nut 12 0-91180-108-0 Q32008 \_\_ Studs 16

M8 ×20 Length=32

0-41010-820-0



|     |                                          | Injecti         | on p               | )i  | oeline                            | 0-57         |  |  |  |
|-----|------------------------------------------|-----------------|--------