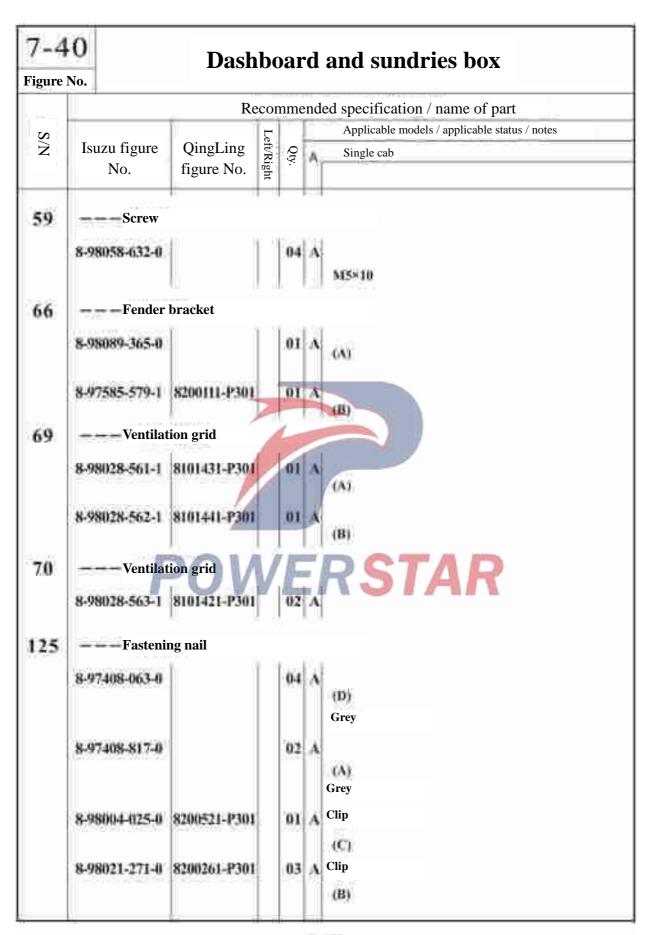

er sheet 92 - Hexagon flange bolt 02 A Q1840825 0-28650-825-0 M8 × 25











NO.1

7-40







NO.3

7-40





#### 7 - 40Dashboard and sundries box **Figure** Recommended specification / name of part Applicable models / applicable status / notes SZ Left/Right QingLing Isuzu figure Qty. Single cab No. figure No. ---Screw 18 8-98058-632-0 M5×10 Q1840816 0-28050-816-0 Hexagon flange bolt 04 A (B) M8×16 0-38050-612-0 02 A (A) M6×12 Brake fluid header cover assembly 34 8-97406-003-1 3500120-P301 01 A Grey \_ Spring 48 8-98034-986-0 8200661-P301 Righ 01 A 8-98034-987-0 | 8200651-P301 Left | 01 | A \_\_\_ Glove box 54 8-74107-129-2 R200211-P301 Glove box-big 01 A (A) Black Glove box-small 8-97408-864-2 | 8200191-P301 01 A (B) Black Glove box-middle 8-97408-865-2 8200181-P301 01 A (C) Black



#### Dashboard and sundries box Figure No. Recommended specification / name of part Applicable models / applicable status / notes S/N Left/Right Isuzu figure QingLing Qty. Single cab No. figure No. --- Hexagon flange bolt 167 8-97264-766-0 O1840823 M8×23 170 Hole cover 8-98070-401-2 3725331-P301 ----- Hexagon flange nut 178 0-91180-106-0 Q32006 03 A 182 ---Screw 0-38050-612-0 0.3 (A) M6×12 Screw-ventilation tube (Ö M5×16 Bolt 8-97359-709-0 01 A (B) M8=20 265 -Cup base 8-97407-897-2 | 8200160-P301 Grey 336 --- Dashboard decorative cover plate assembly-drive side 8-97406-000-3 8200140-P301 01 A (B) Grey

| 7-4      | 0                                                      | Dachl            | hoa        | rd    | and sundries box                              |  |  |  |  |  |
|----------|---