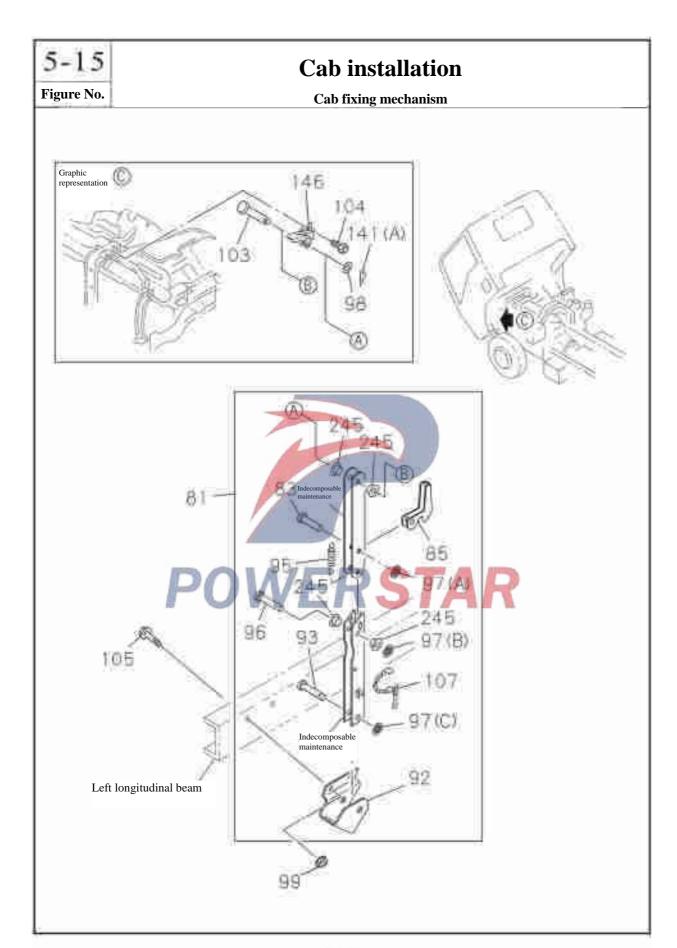

| 04                 | MB                                            |
| 191      | Hexago             | on flange bolt     |                    |                                               |
|          | 0-28651-240-0      | Q1841240           | 08                 | M12×40                                        |

## 5-10 **Cab installation** Figure No. Recommended specification / name of part Left/Right Applicable models / applicable status / notes S/N QingLing Qty. Single cab Isuzu figure No. figure No. Hexagon flange nut 192 Q32012 0-91180-112-0 199 -- Cab buffer support 8-98036-883-0 2700030-P301 02 A (B) 8-98024-773-0 | 5002150-P301 | Left 01 A Rear bracket assembly (A) 8-98024-772-1 5002160-P301 Right 01 (C) 300 Hexagon flange bolt 08 A 0-28651-020-0 M10 × 20



5-15





5-15

|     | T'               | D               |            |      |                                    | Figure N     |
|-----|------------------|-----------------|------------|------|------------------------------------|--------------|
|     |                  |                 | -          | end  | ed specification / name of part    |              |
| S/Z |                  | QingLing        | Left       | 0    | Applicable models / applicable sta | itus / notes |
|     | Isuzu figure No. | figure No.      | Left/Right | Qty. | Shigte cab                         |              |
| 1   | Front in         | astallation ass | emb        | oly  | 16.5                               |              |
|     | 8-98088-215-0    | 700010-P301     |            | 01   | A