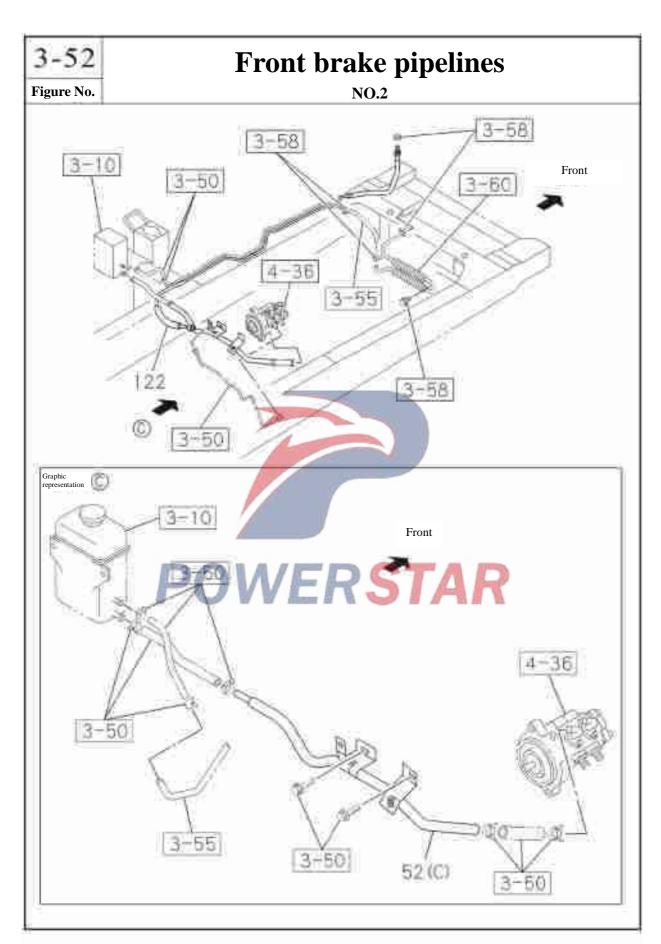

| ONTO DATE OFF |            | 1/1        |                                                                       |            |







# Front brake pipelines

NO.3

3-52





# Front brake pipelines

|     |                                        | Reco                | mme        | nde              | d s | pecification / name of part                                                                 | re No. |  |  |  |  |
|-----|----------------------------------------|---------------------|------------|------------------|-----|---------------------------------------------------------------------------------------------|--------|--|--|--|--|
| S   |                                        |                     |            |                  |     | Applicable models / applicable status / notes                                               |        |  |  |  |  |
| S/N | Isuzu figure No.                       | QingLing fi