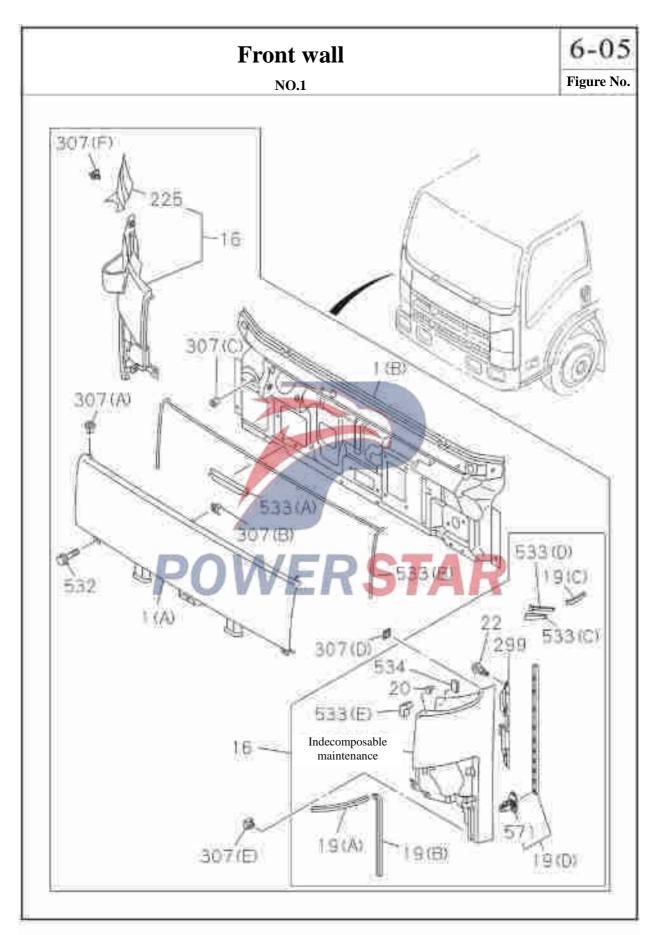

# 0-01 Middle cylinder of the engine Figure No. Recommended specification / name of part Applicable models / applicable status / notes S/N Left/Right Qty. QingLing Isuzu figure No. 411K1-TCs Engine figure No. 1 Middle cylinder assembly of engine 5-87310-925-0 WERSTAR