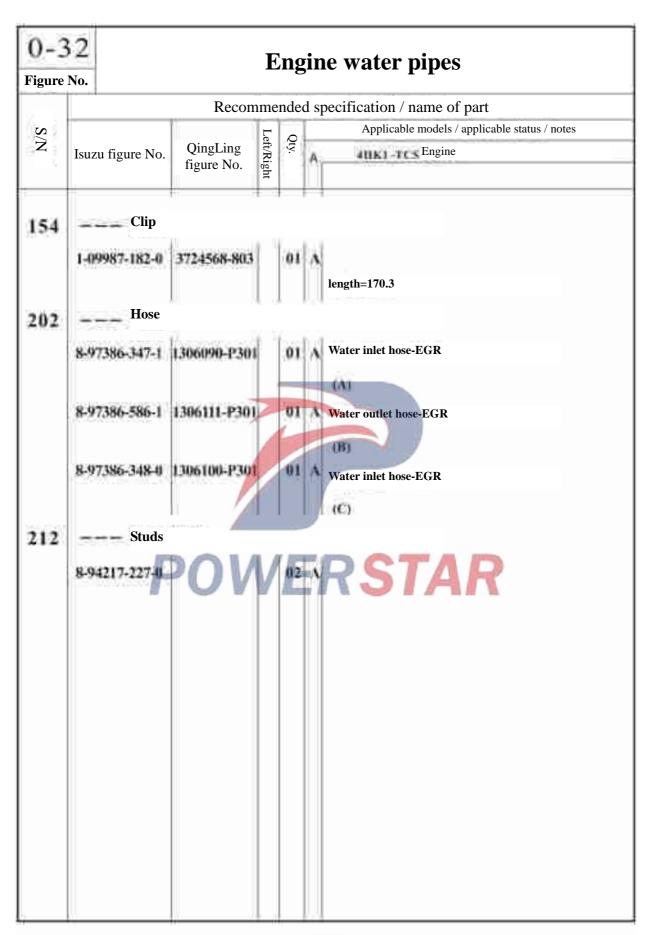

| M                              |                      |
|      | MEZAMBET MOCO.   | 1524000        | 100                | M8                             |                      |
|      |                  |                | III VI             |                                |                      |
| 148  | Clip-by          | pass hose      | APPLACATE          |                                |                      |
|      |                  |                | Lucai              |                                |                      |
|      | 9-09915-315-1    |                | 02                 | A                              |                      |
|      |                  |                |                    |                                |                      |







# Fan and fan belt

NO.2



| Fan | and          | fan  | halt |
|-----|--------------|------|------|
| гип | <b>711(1</b> | 1411 | DEH. |

0-33

|          |                  | ran                 | ana ta             | iii beit                       |                |
|----------|------------------|---------------------|--------------------|--------------------------------|----------------|
|          | 1.               |                     |                    |                                | Figure No      |
|          |                  | Recor               | nmended            | specification / name of part   |                |
| S/N      |                  |                     | Qty.               | Applicable models / applicable | status / notes |
| Z        | Isuzu figu