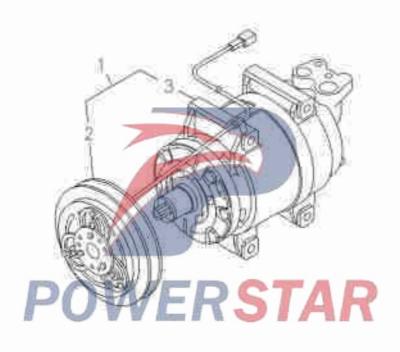

---Expansion valve Manual control A/C 8-98047-383-0 239 Tube assembly Manual control A/C 8-98047-504-0 242 Cushion Heater and defrosting -- Core 243 8-980-48-508-0 244 Tube 8-98048-511-0 01 A



Figure No.

## Heater and A/C lever



#### Heater and A/C lever Figure No. Recommended specification / name of part Applicable models / applicable status / notes S/Z Left/Right QingLing Isuzu figure Qty. A Single cab figure No. No. 3 ---Cable assembly 8-98039-254-1 8-98039-255-1 OI A (B) 8-98039-256-1 01 (C) 9 - Heater control mechanism 8-98067-881-1 8101530-P301 --Switch assembly 22 Manual control A/C 8-98021-982-0 Clip-cable assembly 25 01 A 8402105-44 8-94128-483-0 Inner diameter=4.8 37 ---Knob 8-98037-368-0 58 ---Button 8-98037-369-0 02 A (A) 8-98037-370-0 01 A (B)



# Compressor-A/C

8-71







8-73





| 8-7      | 3                                                       | Blower assembly     |                                   |      |                                               |  |  |  |  |
|----------|---------------------------------------------------------|---------------------|-----------------------------------|------|-----------------------------------------------|--|--|--|--|
| Figure N | lo.                                                     |                     |                                   |      | - · · · · · · · · · · · · · · · · ·           |  |  |  |  |
|          |                                                         | R                   | nded specification / name of part |      |                                               |  |  |  |  |