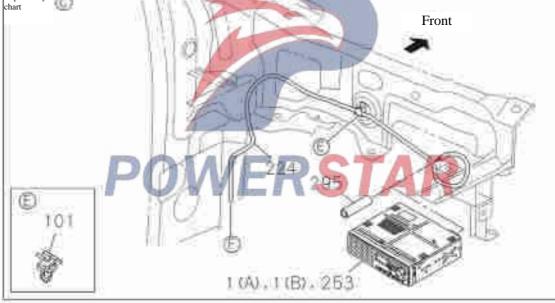

|  |  |  |  |  |  |  |  |

#### Front wiper Figure No. Wiper and cleaning solution tank Recommended specification / name of part Applicable models / applicable status / notes Š Isuzu figure QingLing 2 Single cab figure No. No. -Wiper motor assembly 46 8-98029-124-3 48 ---Rocker arm-wiper motor 8-98052-215-0 51 ---Nut-wiper motor 02 A 8-98029-167-0 1124 ---Nut-wiper arm motor 74 8-97855-158-0 Outer diameter = 8 95 ---Hexagon flange nut 0-91180-108-0 114 ----Cover-front wiper arm 8-94282-851-0 --Rubber sleeve 135 8-98052-214-0 ---Washer-joint 137 8-98052-218-0 Cleaning solution tank and pump assembly 196 5207010-P301 8-98029-136-1 01 A



# 8-90 Radio and TV Radio and CD player Figure No. Radio 1 (A) CD player



## Radio and TV

8-90

Receiver antenna and speaker







| 8-9      | 0                   |                     | Ra                 | dio and TV                                                |
|----------|---------------------|---------------------|--------------------|-----------------------------------------------------------|
| Figure N | lo.                 |                     | Rad                | io and CD player                                          |
|          |                     | Re                  |                    | nded specification / name of part                         |
| S/N      | Isuzu figure<br>No. | QingLing figure No. | Qty.<br>Left/Right | Applicable models / applicable status / notes  Single cab |
| 3        | Rec                 | eiver assembly      |                    |