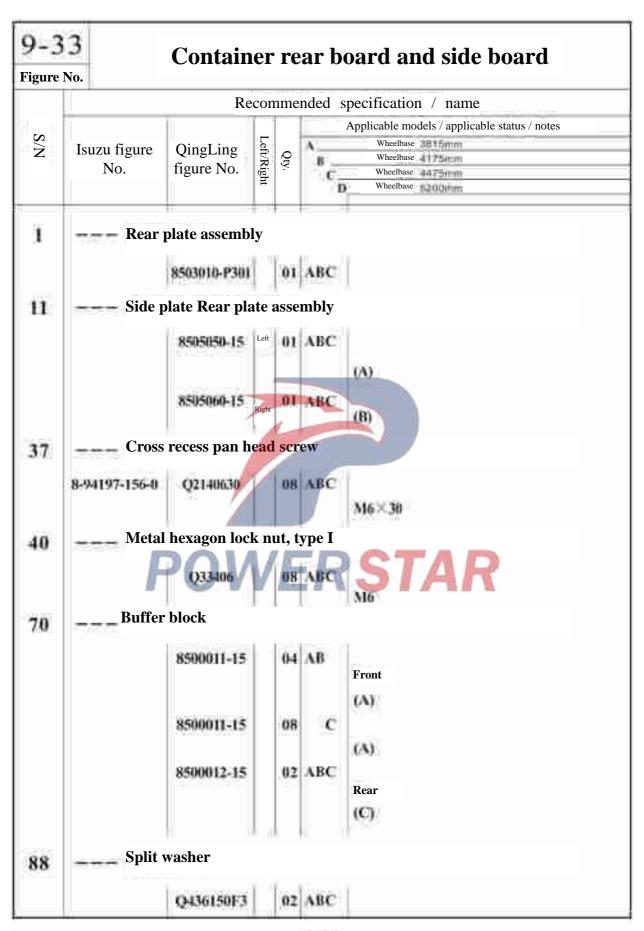

mbly 8501030-P303 01 **B-pillar assembly** 92 8503110-P301 02



#### Fender bracket of container Figure No. Recommended specification / name Applicable models / applicable status / notes S/N Left/Right Wheelbase 3815mm Isuzu figure QingLing Qty. Wheelbase figure No. No. Wheelbase Wheelbase \$200 - Front plate assembly 1 8504010-P301 12 ---Nut-front plate and fender bracket Q351B08 10 ABC M8 -- Hexagon flange bolt 14 12 ABC Q150B1225 M12×25 Hexagon flange nut 16 -Front hook 17 8505017-P301 Left 01 ABC 8505018-P301 Right 01 ABC 18 Cross recessed countersunk head screw Q2540820 02 ABC $M8{\times}20$ 19 --- Hexagon head bolt 04 ABC Q150B0825 M8×25



## Container rear board and side board

9-33

Iron-wooden container





## Container rear board and side board

9-33

Iron-wooden container





## Container rear board and side board Figure No. Recommended specification / name Applicable models / applicable status / notes S/NLeft/Right Wheelbase 48 5mm QingLing Isuzu figure Qty. Wheelbase 4175mm No. figure No. Wheelbase 44 Wheelbase 108 Side board assembly 8502010-P301 Left 01 Front 8502020-P301 Right 01 Front NS02010-P303 Left 01 Front 8502020-P301 Right 01 Front 8502010-P304 Front 4502020 P304 Righ C 8502110-P301 Left 01 Rear 8502220-P301 Right 01 Rear Hexagon flange bolt 288 Q150B0825 02 ABC M8×25