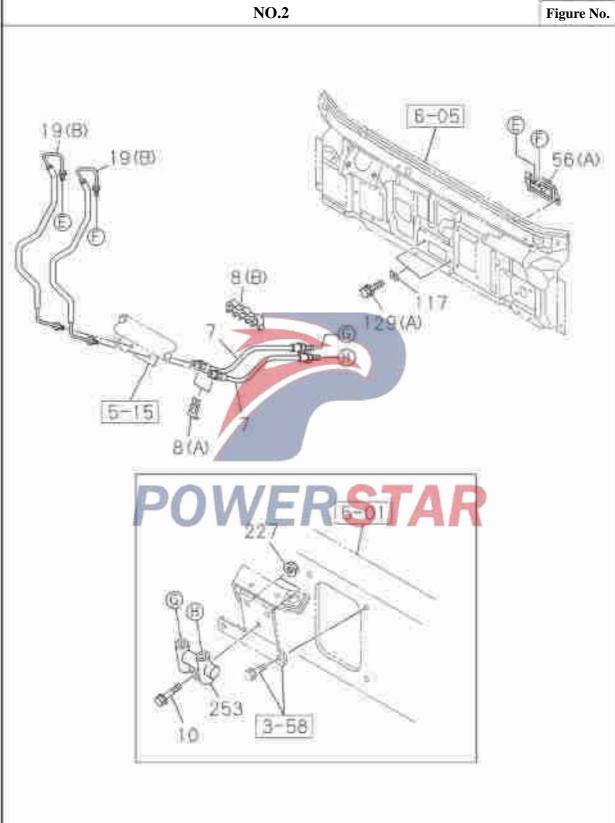

|
|     |                   |               |              |             |                                      |              |
|     |                   |               |              |             |                                      |              |
|     |                   |               |              |             |                                      |              |
|     |                   |               |              |             |                                      |              |
|     |                   |               |              |             |                                      |              |
|     |                   |               |              |             |                                      |              |



# **Brake pipelines**





# 3-50 **Brake pipelines** NO.4 Figure No. 3-52 3-45



# **Brake pipelines**

**NO.6** 

3-50

Figure No.





# **Brake pipelines**

|     | 1"               | Dage            |            | on do | l specification / name of part    | Figure N     |
|-----|------------------|-----------------|------------|-------|-----------------------------------|--------------|
|     |                  | Kec             |            | ende  | Applicable models / applicable st | atus / notes |
| S/N | Isuzu figure No. | QingLing        | Left/Right | Qty.  | Single cab                        |              |
|     |                  | figure No.      | ight       |       |                                   |              |
| 7   | Front            | brake hose ass  | emb        | ly    |