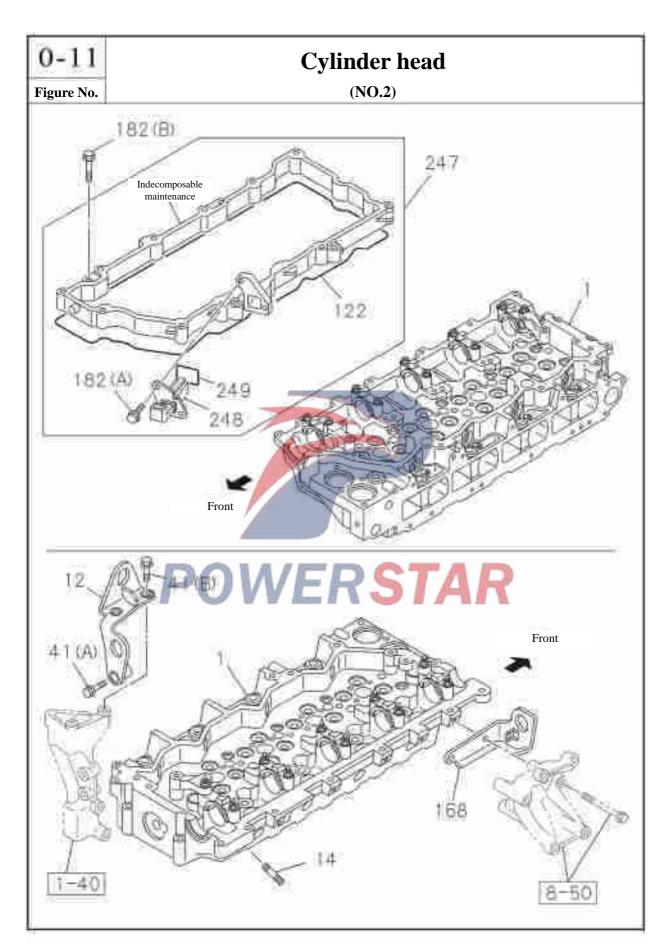

#### 0 - 11Cylinder head Figure No. Recommended specification / name of part S/NApplicable models / applicable status / notes Left/Right Qty. QingLing Isuzu figure No. 411K1-1(\* Engine figure No. Connecting piece-preheating plug 11 8-97332-358-2 - Rear lifting hook of engine 12 8-98074-691-0 1015012-P301 14 - Studs - exhaust manifold 8-94397-286-0 Minkon Length=75 23 Nut-camshaft support 0-91180-208-0 MN Tape reel 24 -- Studs 8-94322-512-2 0.2 (B) MN=54 Length=79 8-94322-513-2 08 4 Minial Length=66 25 Blockage-cylinder head 8-98003-416-0 01 M8=10

#### 0 - 11Cylinder head Figure No. Recommended specification / name of part Applicable models / applicable status / notes Š Left/Right Qty. $\geq$ QingLing 411K1-11 Engine Isuzu figure No. figure No. - Bolt 71 0-28050-835-0 122 Sealing gasket Including in the major repair kit of engine and cylinder cover 8-97331-360-1 1003321-P30 Front lifting hook of engine 168 8-98032-250-1 1015011-P301 182 --- Hexagon flange bolt 0-28050-812-0 M8×12 0-28050-845-0 04 A Q1840845 (B) 192 Nut 8-97368-853-0 M4 Tape reel Sealing gasket 201 Including in the major repair kit of engine and cylinder cover 1-09639-034-0 04 A