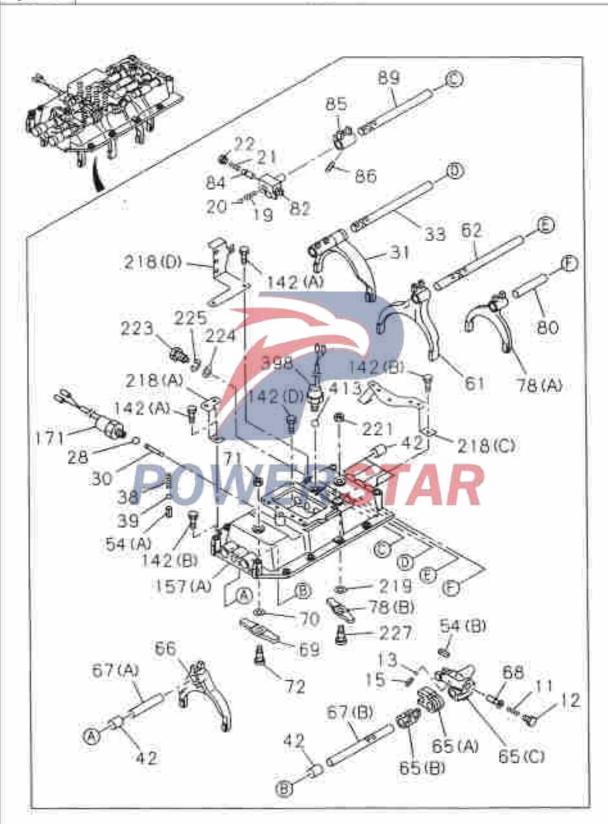

|                                          |                                |  |  |  |  |  |  |



Lower section: MLD



2-30

Figure No.



| gure             | No.              |             | M          | I.D ma   | nual transmission                            |
|------------------|------------------|-------------|------------|----------|----------------------------------------------|
| -                | <del>-</del>     | Reco        | 17111      | 11-1-1-E | ecification / name of part                   |
|                  |                  | 1100        |            | ласа вр  | Applicable models / applicable status / note |
| S                | Isuzu figure No. | QingLing    | eft/F      | Oty.     | MLD manual transmission                      |
|                  |                  | figure No.  | Left/Right | × 177    |                                              |
|                  | 200