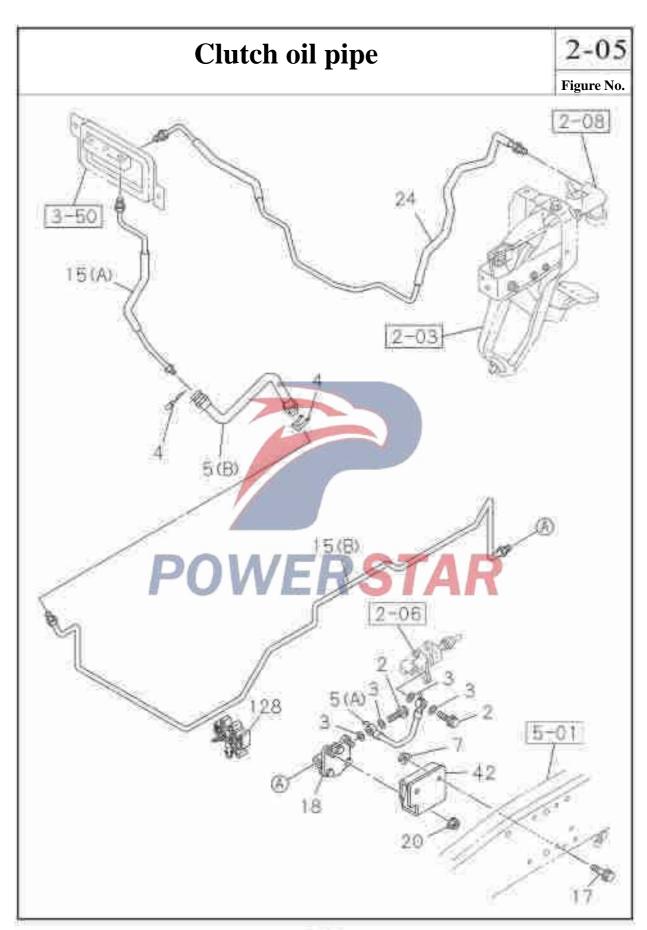

# 8-90 Radio and TV Radio and CD player Figure No. Radio 1 (A) CD player

## Radio and TV

8-90

Receiver antenna and speaker

| 8-9      | 0                   |                     | Ra                 | dio and TV                                                |
|----------|---------------------|---------------------|--------------------|-----------------------------------------------------------|
| Figure N | lo.                 |                     | Rad                | io and CD player                                          |
|          |                     | Re                  |                    | nded specification / name of part                         |
| S/N      | Isuzu figure<br>No. | QingLing figure No. | Qty.<br>Left/Right | Applicable models / applicable status / notes  Single cab |
| 3        | Rec                 | eiver assembly      |                    |                                                           |
|          | 8-98032-643-        | 0 7900010-P301      | 01                 | (A)                                                       |
| 6        | Bra                 | cket                |                    |                                                           |
|          | 8-97585-617-        | 0 3725311-P301      | 02                 | A                                                         |
| 7        | Screv               | w                   |                    |                                                           |
|          | 8-98063-767-        | 0                   | 04                 | M5×7.                                                     |
| 10       | Scre                | ew                  |                    |                                                           |
|          | 8-98061-742-        | 0 Q2140516          | 02                 | M5×11                                                     |
| 33       | Plug                | cover-receiver      | hole               | RSTAR                                                     |
|          | 8-97047-896-        | 1                   | 01                 | Black                                                     |
| 36       | Scre                | ew                  |                    |                                                           |
|          | 8-98058-632-        | Ð                   | 02                 | M5×10                                                     |
| 48       | Hor                 | n assembly-rec      | eiver              |                                                           |
|          | 8-97317-001-        | 0 7900060-P301      | 02                 | A .                                                       |
| 49       | Тар                 | ping screw with     | i cross i          | recessed large semicircular head                          |
|          | 8-94279-325-        | 0 Q2734B13A         | 06                 | A M5×14                                                   |

#### Radio and TV Radio and CD player Figure No. Recommended specification / name of part Applicable models / applicable status / notes Qty. Left/Right S/NIsuzu figure QingLing Single cab figure No. No. 52 -Washer nut 8-94279-078-0 5107223-801 06 A Outer diameter=8×8 Length = 7.5 M5 80 Antenna assembly-receiver 8-97387-265-2 7900030-P301 92 -Gasket-antenna 8-98032-188-0 101 Clip-cable assembly 8-94128-483-0 8202105-44 Inner diameter=4.8 224 -- Cable 8-98029-970-1 Screw-ventilation tube 226 0-72180-520-0 227 **Protection cushion-receiver** 8-98053-117-0 253 -CD player Optional 8-98017-752-0 268 -- Knob-receiver 8-7375-820-0 01 A

### Driver's tool Figure No. Recommended specification / name of part Applicable models / applicable status / notes S/N Isuzu figure QingLing Qty. Single cab figure No. No. Extension bar - jacks and Wheel straight rod 1 01 A Straight frame type 1-85515-007-0 3105310-P301 Spare wheel up-down regulator rocker assembly 8-97218-985-0 3900320-10 01 A Straight frame type -Wheel nut wrench 8 Straight frame type 3900091-P301 1-85113-015-1 41 × 21 Length=440 "Cross" "linear combined screwdriver 29 Length=160 Bracket assembly-jacks 195 199 -- Bolt 8-98005-537-0 3900293-P301 206 --- Hexagon flange bolt 0-28650-825-0 Q1840825 01 A M8×25

| 9-0      | 1                               |                                                                                                                                                                                                                                                                                                                                                                                                                                                                                                                                                                                                                                                                                                                                                                                                                                                                                                                                                                                                                                                                                                                                                                                                                                                                                                                                                                                                                                                                                                                                                                                                                                                                                                                                                                                                                                                                                                                                                                                                                                                                                                                                |            | D          | river <sup>,</sup> s tool                     |  |  |  |  |  |
|----------|---------------------------------|--------------------------------------------------------------------------------------------------------------------------------------------------------------------------------------------------------------------------------------------------------------------------------------------------------------------------------------------------------------------------------------------------------------------------------------------------------------------------------------------------------------------------------------------------------------------------------------------------------------------------------------------------------------------------------------------------------------------------------------------------------------------------------------------------------------------------------------------------------------------------------------------------------------------------------------------------------------------------------------------------------------------------------------------------------------------------------------------------------------------------------------------------------------------------------------------------------------------------------------------------------------------------------------------------------------------------------------------------------------------------------------------------------------------------------------------------------------------------------------------------------------------------------------------------------------------------------------------------------------------------------------------------------------------------------------------------------------------------------------------------------------------------------------------------------------------------------------------------------------------------------------------------------------------------------------------------------------------------------------------------------------------------------------------------------------------------------------------------------------------------------|------------|------------|-----------------------------------------------|--|--|--|--|--|
| Figure N | lo.                             |                                                                                                                                                                                                                                                                                                                                                                                                                                                                                                                                                                                                                                                                                                                                                                                                                                                                                                                                                                                                                                                                                                                                                                                                                                                                                                                                                                                                                                                                                                                                                                                                                                                                                                                                                                                                                                                                                                                                                                                                                                                                                                                                |            |            | Driver's tool                                 |  |  |  |  |  |
|          |                                 | Re                                                                                                                                                                                                                                                                                                                                                                                                                                                                                                                                                                                                                                                                                                                                                                                                                                                                                                                                                                                                                                                                                                                                                                                                                                                                                                                                                                                                                                                                                                                                                                                                                                                                                                                                                                                                                                                                                                                                                                                                                                                                                                                             | comn       | nend       | ed specification / name of part               |  |  |  |  |  |
| S        | T C'                            |                                                                                                                                                                                                                                                                                                                                                                                                                                                                                                                                                                                                                                                                                                                                                                                                                                                                                                                                                                                                                                                                                                                                                                                                                                                                                                                                                                                                                                                                                                                                                                                                                                                                                                                                                                                                                                                                                                                                                                                                                                                                                                                                | Le         | I          | Applicable models / applicable status / notes |  |  |  |  |  |
| Z        | Isuzu figure<br>No.             | QingLing figure No.                                                                                                                                                                                                                                                                                                                                                                                                                                                                                                                                                                                                                                                                                                                                                                                                                                                                                                                                                                                                                                                                                                                                                                                                                                                                                                                                                                                                                                                                                                                                                                                                                                                                                                                                                                                                                                                                                                                                                                                                                                                                                                            | Left/Right | A          | Single cab                                    |  |  |  |  |  |
| 208      | Jacks                           | and Wheel st                                                                                                                                                                                                                                                                                                                                                                                                                                                                                                                                                                                                                                                                                                                                                                                                                                                                                                                                                                                                                                                                                                                                                                                                                                                                                                                                                                                                                                                                                                                                                                                                                                                                                                                                                                                                                                                                                                                                                                                                                                                                                                                   | raigl      | ıt ro      | d                                             |  |  |  |  |  |
|          | 1-85515-005-1                   | 3900061-P301                                                                                                                                                                                                                                                                                                                                                                                                                                                                                                                                                                                                                                                                                                                                                                                                                                                                                                                                                                                                                                                                                                                                                                                                                                                                                                                                                                                                                                                                                                                                                                                                                                                                                                                                                                                                                                                                                                                                                                                                                                                                                                                   | 0          | I A        | Straight frame type                           |  |  |  |  |  |
|          |                                 |                                                                                                                                                                                                                                                                                                                                                                                                                                                                                                                                                                                                                                                                                                                                                                                                                                                                                                                                                                                                                                                                                                                                                                                                                                                                                                                                                                                                                                                                                                                                                                                                                                                                                                                                                                                                                                                                                                                                                                                                                                                                                                                                |            |            | (B)                                           |  |  |  |  |  |
|          |                                 |                                                                                                                                                                                                                                                                                                                                                                                                                                                                                                                                                                                                                                                                                                                                                                                                                                                                                                                                                                                                                                                                                                                                                                                                                                                                                                                                                                                                                                                                                                                                                                                                                                                                                                                                                                                                                                                                                                                                                                                                                                                                                                                                |            |            | Length=580                                    |  |  |  |  |  |
|          | Managana ar tocara-ras II       | Septimine 100 NOT                                                                                                                                                                                                                                                                                                                                                                                                                                                                                                                                                                                                                                                                                                                                                                                                                                                                                                                                                                                                                                                                                                                                                                                                                                                                                                                                                                                                                                                                                                                                                                                                                                                                                                                                                                                                                                                                                                                                                                                                                                                                                                              | .04        | GAT TO THE | Jack rocker assembly                          |  |  |  |  |  |
|          | 8-97217-800-0                   | 3900310-10                                                                                                                                                                                                                                                                                                                                                                                                                                                                                                                                                                                                                                                                                                                                                                                                                                                                                                                                                                                                                                                                                                                                                                                                                                                                                                                                                                                                                                                                                                                                                                                                                                                                                                                                                                                                                                                                                                                                                                                                                                                                                                                     |            | 1 A        |                                               |  |  |  |  |  |
|          |                                 |                                                                                                                                                                                                                                                                                                                                                                                                                                                                                                                                                                                                                                                                                                                                                                                                                                                                                                                                                                                                                                                                                                                                                                                                                                                                                                                                                                                                                                                                                                                                                                                                                                                                                                                                                                                                                                                                                                                                                                                                                                                                                                                                | -          | -          | Straight frame type                           |  |  |  |  |  |
|          |                                 |                                                                                                                                                                                                                                                                                                                                                                                                                                                                                                                                                                                                                                                                                                                                                                                                                                                                                                                                                                                                                                                                                                                                                                                                                                                                                                                                                                                                                                                                                                                                                                                                                                                                                                                                                                                                                                                                                                                                                                                                                                                                                                                                | 7          |            | (A)                                           |  |  |  |  |  |
|          |                                 | 1                                                                                                                                                                                                                                                                                                                                                                                                                                                                                                                                                                                                                                                                                                                                                                                                                                                                                                                                                                                                                                                                                                                                                                                                                                                                                                                                                                                                                                                                                                                                                                                                                                                                                                                                                                                                                                                                                                                                                                                                                                                                                                                              | A          | ed B       | Length=642                                    |  |  |  |  |  |
| 237      | Tool bag assembly               |                                                                                                                                                                                                                                                                                                                                                                                                                                                                                                                                                                                                                                                                                                                                                                                                                                                                                                                                                                                                                                                                                                                                                                                                                                                                                                                                                                                                                                                                                                                                                                                                                                                                                                                                                                                                                                                                                                                                                                                                                                                                                                                                |            |            |                                               |  |  |  |  |  |
|          | 8-97130-903-0                   | 2900061_P301                                                                                                                                                                                                                                                                                                                                                                                                                                                                                                                                                                                                                                                                                                                                                                                                                                                                                                                                                                                                                                                                                                                                                                                                                                                                                                                                                                                                                                                                                                                                                                                                                                                                                                                                                                                                                                                                                                                                                                                                                                                                                                                   | 10         | 4          | Straight frame type                           |  |  |  |  |  |
|          | SP. F.I. KATHE FRANCIS          | 3.500mmx-4.507                                                                                                                                                                                                                                                                                                                                                                                                                                                                                                                                                                                                                                                                                                                                                                                                                                                                                                                                                                                                                                                                                                                                                                                                                                                                                                                                                                                                                                                                                                                                                                                                                                                                                                                                                                                                                                                                                                                                                                                                                                                                                                                 | 1 1 "      |            | ľ                                             |  |  |  |  |  |
| 238      | Bracke                          | t - tool bag                                                                                                                                                                                                                                                                                                                                                                                                                                                                                                                                                                                                                                                                                                                                                                                                                                                                                                                                                                                                                                                                                                                                                                                                                                                                                                                                                                                                                                                                                                                                                                                                                                                                                                                                                                                                                                                                                                                                                                                                                                                                                                                   |            |            |                                               |  |  |  |  |  |
|          |                                 | DOM                                                                                                                                                                                                                                                                                                                                                                                                                                                                                                                                                                                                                                                                                                                                                                                                                                                                                                                                                                                                                                                                                                                                                                                                                                                                                                                                                                                                                                                                                                                                                                                                                                                                                                                                                                                                                                                                                                                                                                                                                                                                                                                            | 1//        |            | RSTAR                                         |  |  |  |  |  |
|          | 8-97994-9774                    | 8200201-803                                                                                                                                                                                                                                                                                                                                                                                                                                                                                                                                                                                                                                                                                                                                                                                                                                                                                                                                                                                                                                                                                                                                                                                                                                                                                                                                                                                                                                                                                                                                                                                                                                                                                                                                                                                                                                                                                                                                                                                                                                                                                                                    | V   I      | IA         | NSIAN                                         |  |  |  |  |  |
| 239      | Fixed I                         | Bags - tool ba                                                                                                                                                                                                                                                                                                                                                                                                                                                                                                                                                                                                                                                                                                                                                                                                                                                                                                                                                                                                                                                                                                                                                                                                                                                                                                                                                                                                                                                                                                                                                                                                                                                                                                                                                                                                                                                                                                                                                                                                                                                                                                                 | g          | 111111     |                                               |  |  |  |  |  |
|          | Fixed Bags - tool bag           |                                                                                                                                                                                                                                                                                                                                                                                                                                                                                                                                                                                                                                                                                                                                                                                                                                                                                                                                                                                                                                                                                                                                                                                                                                                                                                                                                                                                                                                                                                                                                                                                                                                                                                                                                                                                                                                                                                                                                                                                                                                                                                                                |            |            |                                               |  |  |  |  |  |
|          | 5-73997-026-1                   | 3900211-P301                                                                                                                                                                                                                                                                                                                                                                                                                                                                                                                                                                                                                                                                                                                                                                                                                                                                                                                                                                                                                                                                                                                                                                                                                                                                                                                                                                                                                                                                                                                                                                                                                                                                                                                                                                                                                                                                                                                                                                                                                                                                                                                   | 100        | LA         | Length=100                                    |  |  |  |  |  |
| 379      |                                 |                                                                                                                                                                                                                                                                                                                                                                                                                                                                                                                                                                                                                                                                                                                                                                                                                                                                                                                                                                                                                                                                                                                                                                                                                                                                                                                                                                                                                                                                                                                                                                                                                                                                                                                                                                                                                                                                                                                                                                                                                                                                                                                                |            |            |                                               |  |  |  |  |  |
| 241      | Self-tapping screw              |                                                                                                                                                                                                                                                                                                                                                                                                                                                                                                                                                                                                                                                                                                                                                                                                                                                                                                                                                                                                                                                                                                                                                                                                                                                                                                                                                                                                                                                                                                                                                                                                                                                                                                                                                                                                                                                                                                                                                                                                                                                                                                                                |            |            |                                               |  |  |  |  |  |
| - 1      | 0-38050-616-0                   | Q2360620                                                                                                                                                                                                                                                                                                                                                                                                                                                                                                                                                                                                                                                                                                                                                                                                                                                                                                                                                                                                                                                                                                                                                                                                                                                                                                                                                                                                                                                                                                                                                                                                                                                                                                                                                                                                                                                                                                                                                                                                                                                                                                                       | 0          | TA         |                                               |  |  |  |  |  |
| 00.50    |                                 |                                                                                                                                                                                                                                                                                                                                                                                                                                                                                                                                                                                                                                                                                                                                                                                                                                                                                                                                                                                                                                                                                                                                                                                                                                                                                                                                                                                                                                                                                                                                                                                                                                                                                                                                                                                                                                                                                                                                                                                                                                                                                                                                | 1          |            | M6×16                                         |  |  |  |  |  |
| 302      | Nut                             |                                                                                                                                                                                                                                                                                                                                                                                                                                                                                                                                                                                                                                                                                                                                                                                                                                                                                                                                                                                                                                                                                                                                                                                                                                                                                                                                                                                                                                                                                                                                                                                                                                                                                                                                                                                                                                                                                                                                                                                                                                                                                                                                |            |            |                                               |  |  |  |  |  |
|          | 8-98021-556-0                   | 3900292-P301                                                                                                                                                                                                                                                                                                                                                                                                                                                                                                                                                                                                                                                                                                                                                                                                                                                                                                                                                                                                                                                                                                                                                                                                                                                                                                                                                                                                                                                                                                                                                                                                                                                                                                                                                                                                                                                                                                                                                                                                                                                                                                                   | 10         | I A        |                                               |  |  |  |  |  |
|          | - Comment Table 40              | The state of the s | 11/2       |            | 1                                             |  |  |  |  |  |
| 319      | Fixation clamp assembly- rocker |                                                                                                                                                                                                                                                                                                                                                                                                                                                                                                                                                                                                                                                                                                                                                                                                                                                                                                                                                                                                                                                                                                                                                                                                                                                                                                                                                                                                                                                                                                                                                                                                                                                                                                                                                                                                                                                                                                                                                                                                                                                                                                                                |            |            |                                               |  |  |  |  |  |
|          | 8-97853-077-2                   | 8200176-803                                                                                                                                                                                                                                                                                                                                                                                                                                                                                                                                                                                                                                                                                                                                                                                                                                                                                                                                                                                                                                                                                                                                                                                                                                                                                                                                                                                                                                                                                                                                                                                                                                                                                                                                                                                                                                                                                                                                                                                                                                                                                                                    | 173        | 2 A        | 1                                             |  |  |  |  |  |

# **Container assembly and connection pieces**

9-30

# 9-30

#### Figure No.

## Container assembly and connection pieces