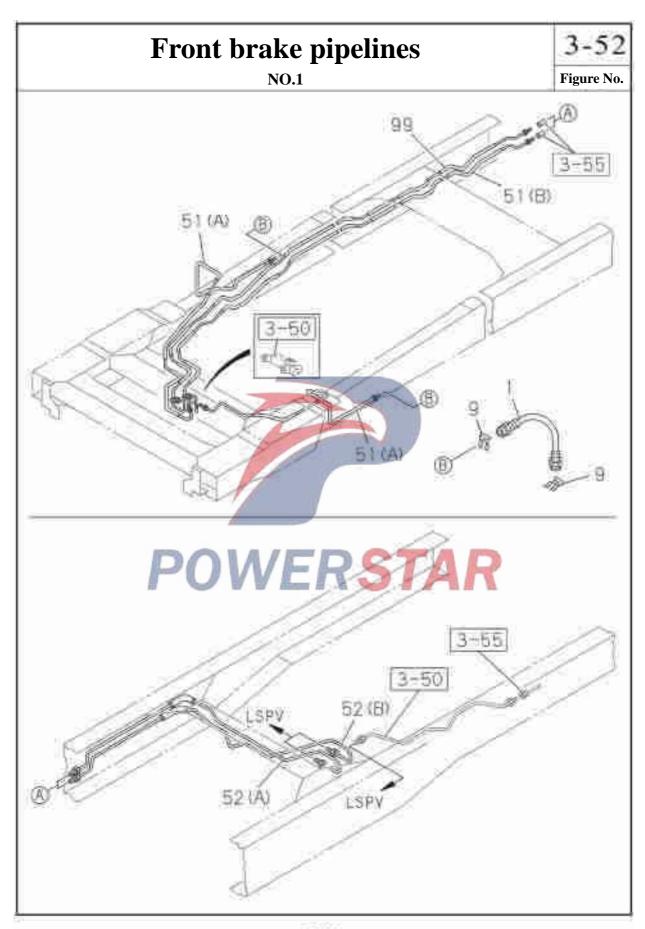

| ONTO DATE OFF |            | 1/1        |                                                                       |            |







# Front brake pipelines

NO.3

3-52





# Front brake pipelines

|     |                                        | Reco                | mme        | nde              | d s | pecification / name of part                                                                 | re No. |  |  |  |  |
|-----|----------------------------------------|---------------------|------------|------------------|-----|---------------------------------------------------------------------------------------------|--------|--|--|--|--|
| S   |                                        |                     |            |                  |     | Applicable models / applicable status / notes                                               |        |  |  |  |  |
| S/N | Isuzu figure No.                       | QingLing