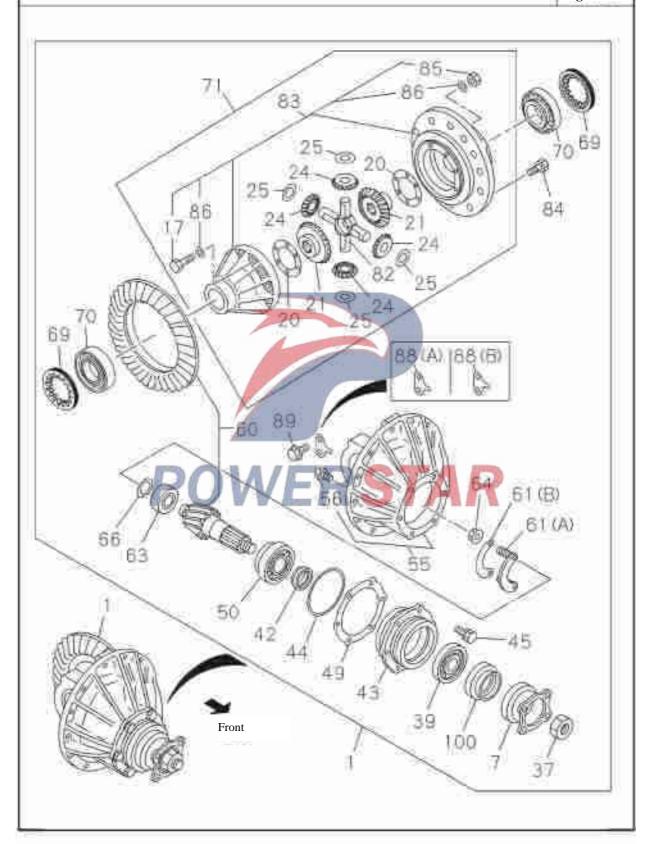

ion / name of part Applicable models / applicable status / notes S/Z Left/Right QingLing Qty. Single cab Isuzu figure No. figure No. Oil-drain screw plug assembly 58 2400110A-803 M16×12.5 Sealing pad - oil drain screw plug assembly 59 Q72316T5 Inner diameter=16.2 Outer diameter=24 60 --- Ventilation plug assembly 8-98006-960-0 2401310-P301 01 Length=29 Oil filler screw plug-rear axle cover 63 8-98009-333-0 2400042-10 01 A Seal gasket-oil filler screw plug 64 2400126-803 8-94462-734-0 01 A Inner diameter=20 Outer diameter=30 67 Nut-final drive housing and axle housing 07 A 0-50061-040-0 Q1421040T 3110×40 0-50061-050-0 04 A Q1421050T M10×50 69 --- Stud -main reducer housing and axle housing 8-97359-802-0 2400136-P301 02 A 110-40 Length=52.5



## Rear axle housing reducer

4-25

Figure No.



| 4-25       |               | Rea                           | ar         | axle          | e housing reducer                                                          |
|------------|---------------|-------------------------------|------------|---------------|----------------------------------------------------------------------------|
| Figure No. |               | Dago                          | mmo        | ndad s        | pagification / name of part                                                |
|            |               | E                             | -          | ended s       | pecification / name of part  Applicable models / applicable status / notes |
| N N        |               | QingLing                      | Left       | 0             | Applicable models / applicable