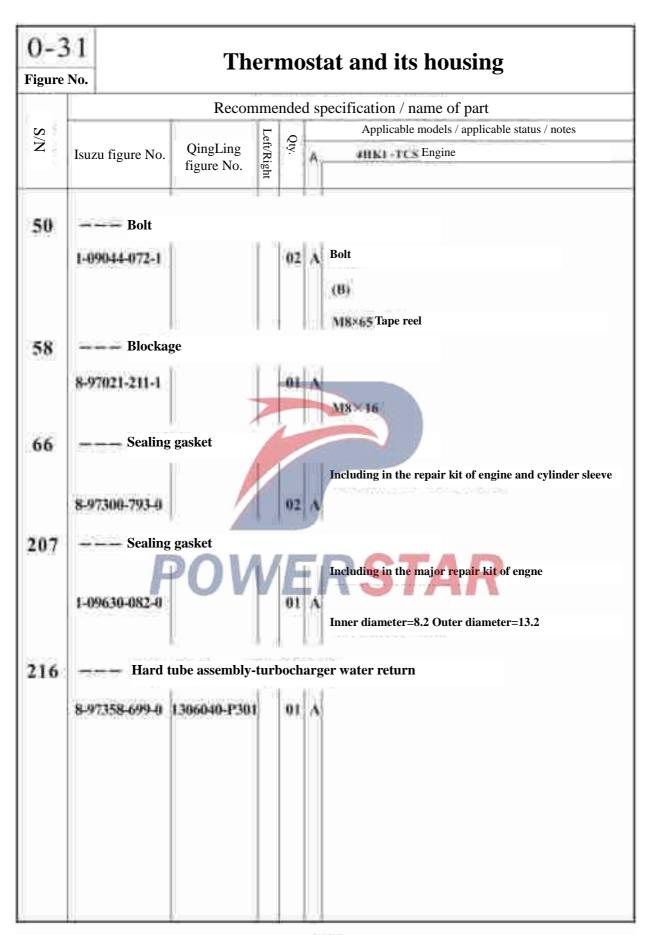

d specification / name of part Applicable models / applicable status / notes S/N Left/Right Qty. QingLing Isuzu figure No. IIII I - I C Engine figure No. Water pump assembly 2 8-97363-478-0 Flange bolts 36 0-28650-840-0 Q1840840 06 A M8×40 Hexagon flange nut 40 0-91180-108-0 Q32008 318 VERSTAR



#### 0 - 31Thermostat and its housing Figure No. Recommended specification / name of part Applicable models / applicable status / notes S/N Left/Right Qty. QingLing 411K1-Tes Engine Isuzu figure No. figure No. **Thermostat** 1 8-97300-787-2 01 (A) 85°C 8-97300-790-2 01 (B) 82°C Oil bleeder screw plug 14 5-09605-005-0 1303144 01 (B) P13/8 Blockage MI6×8 Water pipe 15 8-94342-574-0 1306020-P3 49 Outlet pipe 8-97329-914-0 1306031-P30 Bolt 50 Hexagon flange bolt Q1840825 0-28650-825-0 02 A (A) MB=25







| Engine | water | pipes |
|--------|-------|-------|
|--------|-------|-------|

0-32

|      |                  | Recor          | nmended            | l specification / name of part |                      |
|------|------------------|----------------|--------------------|--------------------------------|----------------------|
|      |                  | Recoi          |                    | Applicable models / applic     |                      |
| S    | Isuzu figure No. | QingLing       | Qty.<br>Left/I     | Engine                         | cubic status / notes |
|      | isuzu figure No. | figure No.     | Qty.<br>Left/Right | A THE TEXT IN                  |                      |
|      |                  |                |                    |