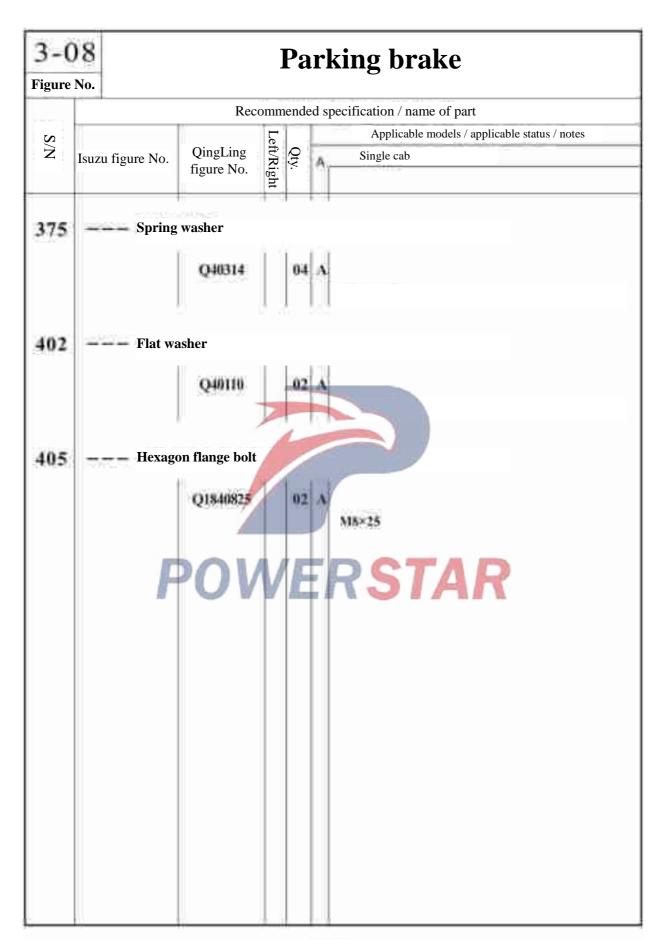

V          | 14 A   | RSTAR Inner diameter=14.2      |                |
| 206 | Bolt             |                     | 1 1        | 1.01   |                                |                |
|     | 1-46219-086-0    | 1702312-P301        | 0          | 4 A    |                                |                |
| 207 | Lock p           | in - turning ha     | andle a    | and sl | aft                            |                |
|     |                  | 3507046-P301        | 0          | 4 A    |                                |                |
| 371 | Pad bo           | ard - parking       | brake      | s and  | gearboxes                      |                |
|     |                  | 3507011-P301        | 1 0        | I A    |                                |                |



# Brake pedal and control devices





# Brake pedal and control devices

Figure No.

Brake fluid header



# Brake pedal and control devices

|     | I.               |                     |                    |                                  | Figure No           |
|-----|------------------|---------------------|--------------------|----------------------------------|---------------------|
|     | ļ                | Rec                 | commend            | led specification / name of part |                     |
| S/N |                  | 0. 1.               | Lef                | Applicable models / applic       | able status / notes |
| Z   | Isuzu figure No. | QingLing figure No. | Qty.<br>Left/Right | Single cab                       |                     |
|     |