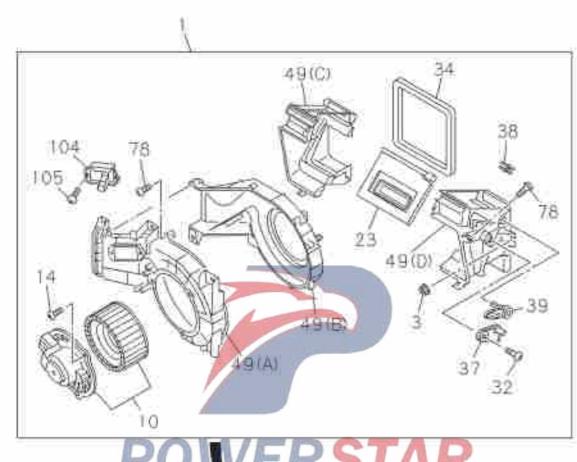

n valve Manual control A/C 8-98047-383-0 239 Tube assembly Manual control A/C 8-98047-504-0 242 Cushion Heater and defrosting -- Core 243 8-980-48-508-0 244 Tube 8-98048-511-0 01 A



Figure No.

## Heater and A/C lever



#### Heater and A/C lever Figure No. Recommended specification / name of part Applicable models / applicable status / notes S/Z Left/Right QingLing Isuzu figure Qty. A Single cab figure No. No. 3 ---Cable assembly 8-98039-254-1 8-98039-255-1 OI A (B) 8-98039-256-1 01 (C) 9 - Heater control mechanism 8-98067-881-1 8101530-P301 --Switch assembly 22 Manual control A/C 8-98021-982-0 Clip-cable assembly 25 01 A 8402105-44 8-94128-483-0 Inner diameter=4.8 37 ---Knob 8-98037-368-0 58 ---Button 8-98037-369-0 02 A (A) 8-98037-370-0 01 A (B)



# Compressor-A/C

8-71







8-73





| 8-7      | 3                                                       | Blower assembly     |                                   |      |                                               |  |  |  |  |
|----------|---------------------------------------------------------|---------------------|-----------------------------------|------|-----------------------------------------------|--|--|--|--|
| Figure N | lo.                                                     |                     |                                   |      | - · · · · · · · · · · · · · · · · ·           |  |  |  |  |
|          |                                                         | R                   | nded specification / name of part |      |                                               |  |  |  |  |
| S/S      |