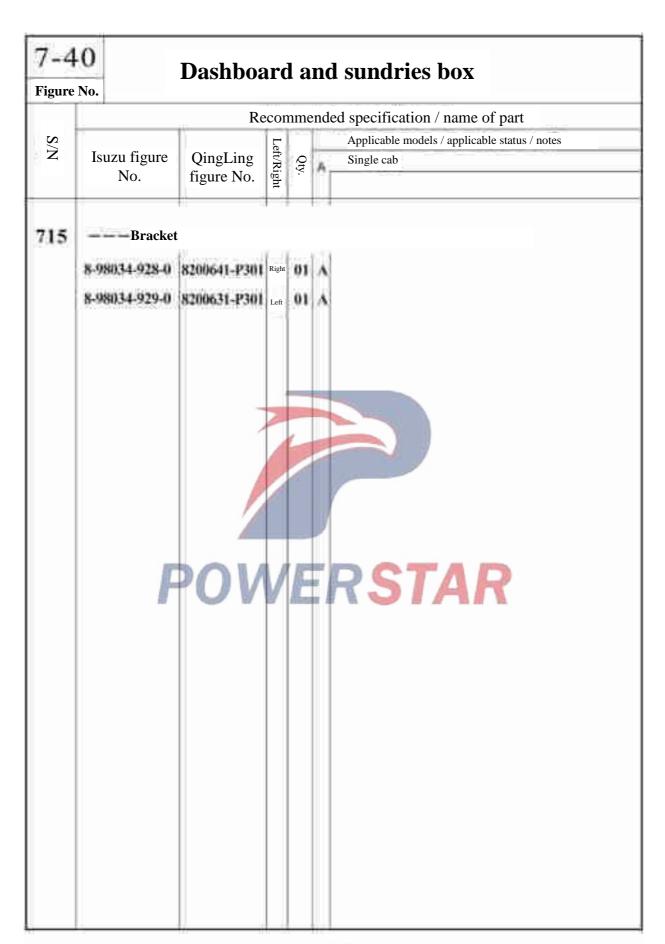

|  |  |  |
|       | 8-98    | 058-632-0             |                     |            | 04 A  | M5×10                                        |  |  |  |

#### Dashboard and sundries box Figure No. Recommended specification / name of part Applicable models / applicable status / notes S/N Left/Right Isuzu figure QingLing Qty. Single cab figure No. No. 704 --- Bracket 8-97585-616-2 8200141-P301 02 (B) 8-97585-618-0 8200131-P301 02 705 - Screw-ventilation tube 0-72180-520-0 08 A ——— Glove box plate- instrument panel 706 01 A 8-97045-372-2 8200590-P301 707 ---Spindle-glove box 8-98035-730-0 8200672-P301 02 A 708 --- Clamp 8-98010-867-1 8200671-P301 709 --- Screw-ventilation tube 0-71040-516-0 712 --- Bolt - glove box 8-98031-846-0 8200621-P301 DIA















|     | T                                   | D                      |            |        | ided specification / name of part     |         |  |  |  |  |
|-----|-------------------------------------|------------------------|------------|--------|---------------------------------------|---------|--|--|--|--|
|     |                                     | 1                      |            |        |                                       |         |  |  |  |  |
| S/N | Isuzu figure<br>No.                 | 0. 1.                  | Left       |        | Applicable models / applicable status | / notes |  |  |  |  |
|     |                                     | QingLing figure No.    | Left/Right | ⊋<br>₹ | Single cab                            |         |  |  |  |  |
| 15  | ———