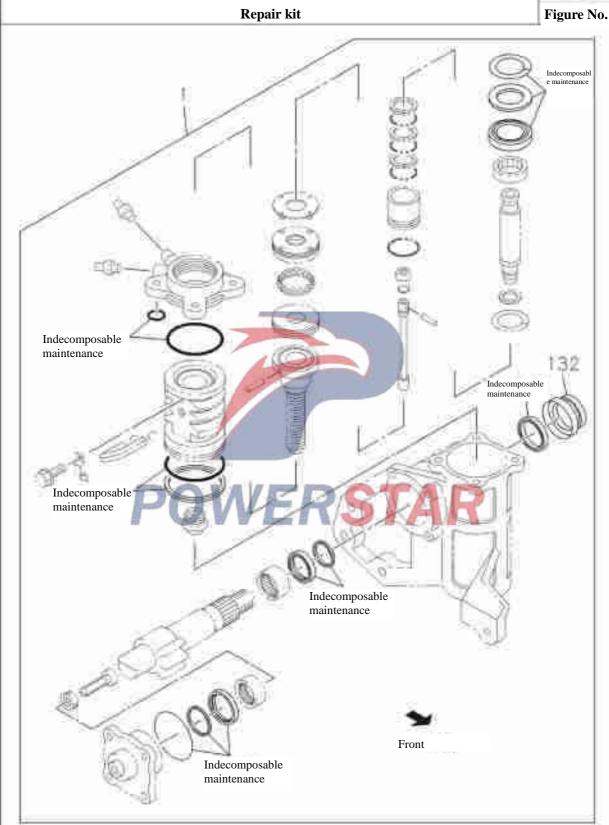

|             |            |                |                |
|     |                  |                     |            |       |          |             |            |                |                |
|     |                  |                     |            |       |          |             |            |                |                |
|     |                  |                     |            |       |          |             |            |                |                |
|     |                  |                     |            |       |          |             |            |                |                |
|     |                  |                     |            |       |          |             |            |                |                |



### **Steering gear**



| 7.7    | 40                                                      | Steering gear                            |
|--------|---------------------------------------------------------|------------------------------------------|
| Figure | e No.                                                   |                                          |
|        |                                                         | Recommended specification / name of part |
|        |                                                         | General drawing No./quantity note        |
| N/S    | Isuzu figure No. (Application date/interchangea bility) | 8980067535                               |
| 1      | Repair                                                  | kit-steering gear                        |
| 8      | Hou