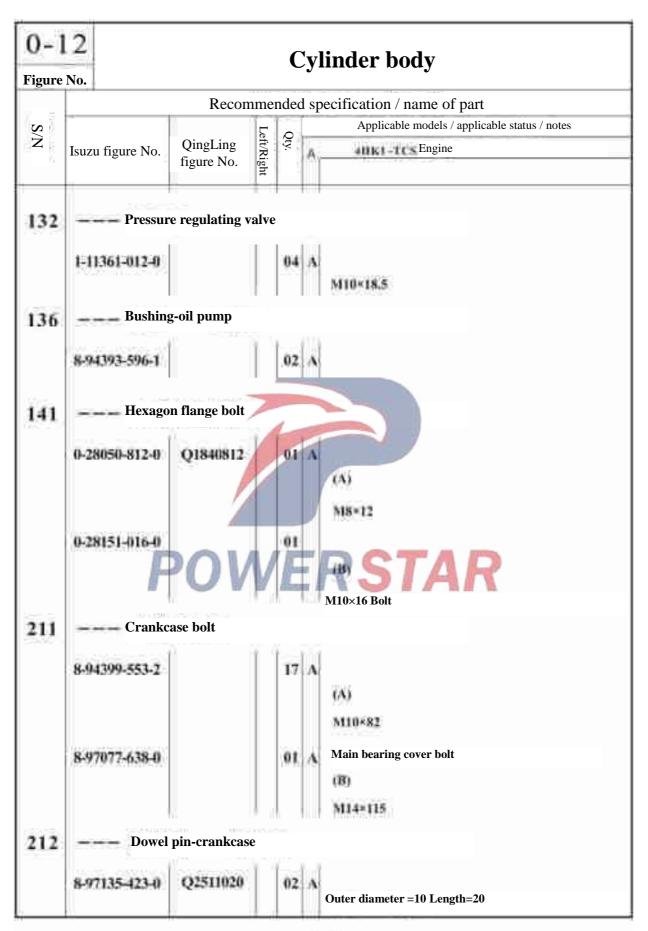

|     |                  | Cylin                   | dor    |        | ndv                                               | 0-12          |
|-----|------------------|-------------------------|--------|--------|---------------------------------------------------|---------------|
|     |                  | Cylin                   | uei    | . DC   | ouy                                               | Figure No.    |
|     |                  | Recomm                  | ende   | d sp   | ecification / name of part                        |               |
| S/N | 1                | Le                      | 0      |        | Applicable models / applicable sta                | tus / notes   |
| Z   | Isuzu figure No. | QingLing Cft Rigure No. | Qty.   | ٨      | Engine                                            |               |
| 1   | Cylinde          | r body assembly         | -cylir | nder ] | head cover                                        |               |
|     | 8-98046-721-0    | 1002010-P301            | 01     | A      |                                                   |               |
| 2   | Cylinde          | er sleeve assembly      | y      |        |                                                   |               |
|     | 1-87813-119-1    |                         | 04     | Ā      | Grade 1×                                          |               |
|     | 1-87813-120-1    |                         | that   | A      | Grade 3×                                          |               |
| 4   | Cylinde          | er sleeve               |        |        | Including in the cylinder sleeve assemb           | ılv           |
|     | 8-98014-046-0    |                         | 04     | A      |                                                   |               |
|     | F                | POW                     | E AN   | J      | Outer diameter= $1 \times level$ ; no level for i | nner diameter |
|     | 8-98014-047-0    |                         |        | ]]],   | Outer diameter=3 × level; no level for i          | nner diameter |
| 7   | Blocka           | ge-water way            |        |        |                                                   |               |
|     | 8-97352-537-0    |                         | 01     | ۸      | M10×10                                            |               |
| 1.3 | Position         | ning sleeve             |        |        |                                                   |               |
|     | 8-94399-688-1    |                         | 02     | Α      | Outer diameter = 18.15                            |               |
| 17  | ——— Oil pre      | ssure alarm swit        | ch     |        |                                                   |               |
|     | 8-97176-230-0    |                         | 01     | Δ      |                                                   |               |

|     |                  | Cyli                | nda        | ar ' | body                             | 0-12          |
|-----|------------------|---------------------|------------|------|----------------------------------|---------------|
|     |                  | Cym                 | IIU        |      | bouy                             | Figure No.    |
|     |                  | Recom               | meno       | ded  | specification / name of part     |               |
| S/N |                  |                     | Le         | 0    | Applicable models / applicable s | tatus / notes |
| Z   | Isuzu figure No. | QingLing figure No. | Left/Right | Qty. | Engine                           |               |
| 70  | Bowl b           | lanking blocka      | ge         |      |                                  |               |
|     | 1-09600-016-0    |                     |            | 01   | A (B)                            |               |
|     | 8-97096-824-0    |                     | 9          | 04   | Outer diameter = 25              |               |
| 89  | Bowl b           | lanking blocka      | ge         |      | Outer diameter = 40              |               |
|     | 9-11129-128-0    |                     | 1          | 03   | Outer diameter = 20              |               |
| 97  | Bowl b           | lanking blocka      | ge         |      | ,                                |               |
|     | 5-11129-006-0    | 1002134-44          | V          | 01   | RSTAR                            |               |
|     |                  |                     |            |      | Outer diameter = 16              |               |
|     | 8-97036-335-1    |                     | 9          | 01   | A comment                        |               |
|     |                  |                     |            |      | Outer diameter = 12              |               |
|     | 8-97209-609-0    | 1003302-44          | 1          | 03   | (H)<br>Outer diameter = 22       |               |
| 117 | Cover            | plate assembly      |            |      |                                  |               |
|     | 8-98039-564-0    | 1013050-P301        | 1          | 01   | A.                               |               |

|     |                  | Cylir               | nder i             | hody                                    | 0-12          |
|-----|------------------|---------------------|--------------------|-----------------------------------------|---------------|
|     |                  | Cym                 | luci               | bouy                                    | Figure No.    |
|     |                  | Recomn              | nended             | specification / name of part            |               |
| S/N |                  |                     | Qty.<br>Left/I     | Applicable models / applicable st       | tatus / notes |
|     | Isuzu figure No. | QingLing figure No. | Qty.<br>Left/Right | A Engine                                |               |
| 303 | Sealing          | gasket              |                    | ii.I                                    |               |
|     |                  |                     | 1.1                | Including in the major repair kit of en | ngne          |
|     | 1-09630-085-0    |                     | 01                 | Å                                       |               |
|     |                  | ļ                   |                    | Inner diameter=14.2 Outer diameter=     | =19.2         |
| 335 | Blocka           | ge                  |                    |                                         |               |
|     | 0-20801-418-0    | 1                   | 01                 | A                                       |               |
|     |                  |                     | 4                  | (B)                                     |               |
|     |                  | 4                   |                    | M14*8                                   |               |
|     | 8-97018-606-0    |                     | 02                 | A                                       |               |
|     |                  |                     |                    | (A)                                     |               |
|     |                  |                     |                    | M14×16.5                                |               |
| 351 | Seal ga          | sket-waterway       | blockage           | RSTAR                                   |               |
|     |                  | 1                   | 1.1                | Including in the major repair kit of e  | engne         |
|     | 1-09630-083-0    |                     | 01                 |                                         |               |
|     |                  |                     |                    | Outer diameter = 10.2                   |               |
| 406 | Oil blee         | eder screw plug     |                    |                                         |               |
|     | 5-09605-005-0    | 1303144-44          | 62                 | N .                                     |               |
|     |                  | Well Co.            |                    | PT3/8                                   |               |
|     |                  |                     |                    |                                         |               |
|     |                  |                     |                    |                                         |               |
|     |                  |                     |                    |                                         |               |
|     |                  |                     |                    |                                         |               |
|     |                  |                     |                    |                                         |               |