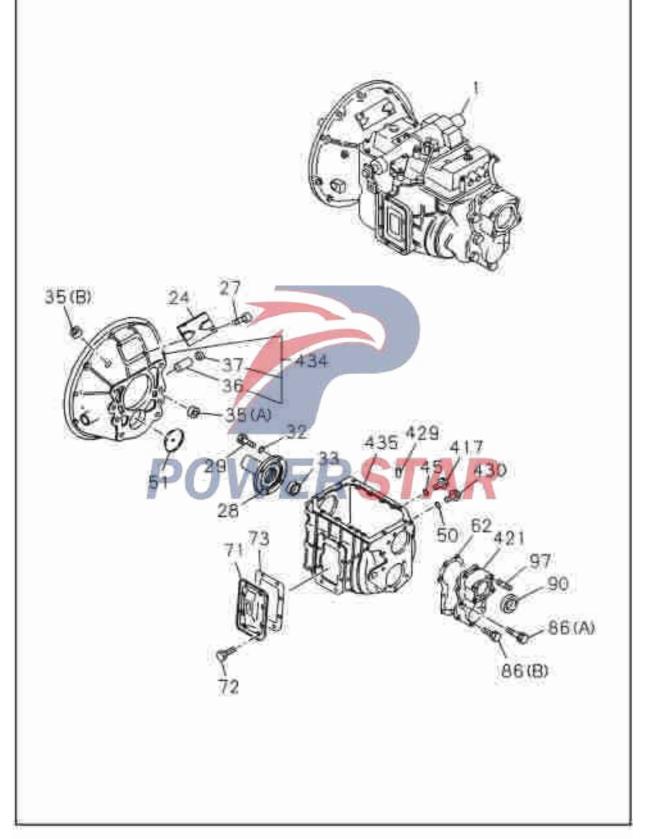

Pipe con                     | upling- oil pi      | pe of      | clu   | tch m  | aster cylinder                              |              |
|     | 8-97167-766-0                |                     |            | 01    | 1121   |                                             |              |



### Major repair kit of transmission

2-10

MLD manual transmission

Figure No.



# 2 - 10Major repair kit of transmission Figure No. MLD manual transmission Recommended specification / name of part Qty. Left/Right Applicable models / applicable status / notes S/NQingLing MLD manual transmission Isuzu figure No. figure No. Sealing assembly-major repair kit of transmission 1 1-87830-943-0 OI A POWERSTAR

### Manual transmission assembly and housing

2-20

**MLD** manual transmission

Figure No.



#### 2 - 20Manual transmission assembly and housing Figure No. **MLD** manual transmission Recommended specification / name of part Applicable models / applicable status / notes Left/Right S/N QingLing Qty. MLD manual transmission Isuzu figure No. figure No. MLD transmission assembly 1 1701010-P301 Upper inspection hole cover 24 1-31131-041-0 27 Hexagon flange bolt 0-28080-816-0 Q1840816 M8×16 28 - Front cap-transmission 1-33121-108-1 29 Bolt - front cover 1702922-117 1-09040-089-1 M10×28 Tape reel 32 O-ring Including in the major repair kit of manual transmission 1-09623-369-0 Oil seal- front cap of transmission 33 Including in the major repair kit of manual transmission 1-09625-497-0 01 A

### Manual transmission assembly and housing

|     |                  | MLD m               | an