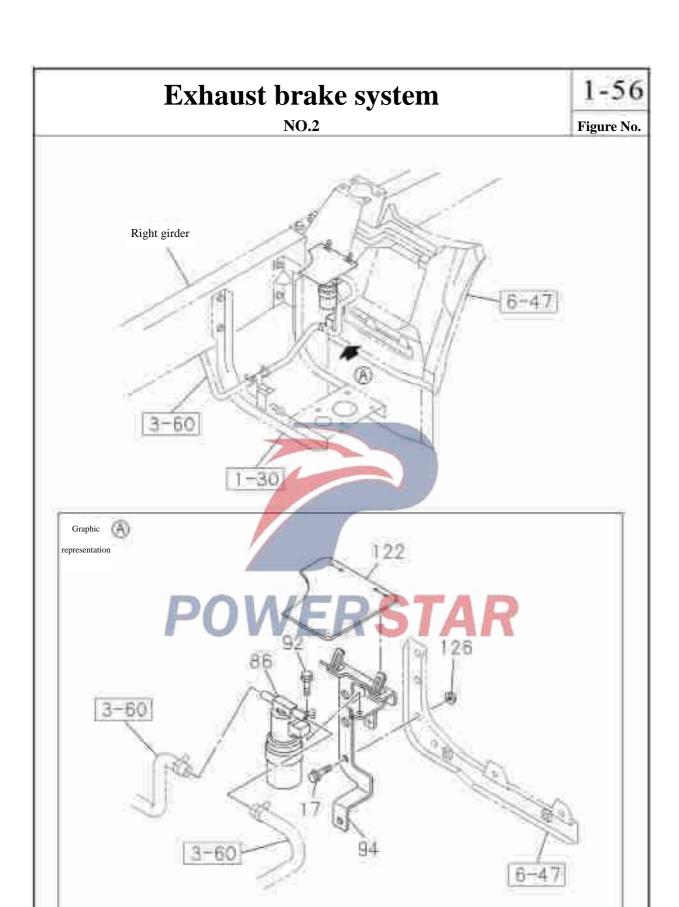

g Single cab Isuzu figure No. figure No. **Exhaust brake valve body** 24 8-97065-029-0 137 Control chamber 8-98070-470-0 \_\_\_\_ Supporting seat-exhaust brake valve 138 01 A 5-22189-004-0 Gasket -exhaust brake valve 139 Heat shield-exhaust brake valve 140 141 ---Nut- U clamp 8-94311-428-0 — U clamp-exhaust brake valve 142 8-97177-311-0 --- Pin- exhaust brake valve 143 8-94311-452-0 \_\_\_\_ Split pin- exhaust brake valve 144 8-97029-428-0 01 A

## 1-55 Exhaust brake valve body and control chamber Figure No. Recommended specification / name of part Qty. Left/Right Applicable models / applicable status / notes S/N QingLing Single cab Isuzu figure No. figure No. Hexagon flange nut - exhaust brake valve 146 0-91180-108-0 Q32010 02 A - Cover- exhaust brake valve 184 8-98070-514-0 POWERSTAR





| 1-5    | Exhaust brake system                                       |
|--------|------------------------------------------------------------|
| Figure | No.                                                        |
|        | Recommended specification / name of part                   |
| S/N    | Applicable models / applicable status / note               |
| Z      | Isuzu figure No.  QingLing figure No.  QingLing figure No. |
| 1      | Exhaust valve assembly                                     |
|        | 8-98056-673-0 02 A                                         |
| 5      | Gasket                                                     |
|        | 8-97373-108-0 02 A                                         |
| 8      | Nut                                                        |
|