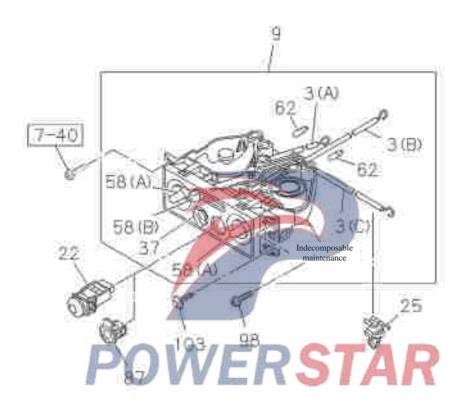

# 0-11 Cylinder head Figure No. NO.1 3 (B) 23-0 -23 24 (B) 58 (B) 58 (A) 25 201 7 (B) Indecomposable maintenance 0 192 Hole

#### 0 - 11Cylinder head Figure No. Recommended specification / name of part Applicable models / applicable status / notes S/N Left/Right Qty. QingLing Isuzu figure No. 411K1-TC Engine figure No. Cylinder cover assembly 1 8-98018-454-5 1003010-P301 Cylinder gasket 2 Including in the major repair kit of engine and cylinder 8-98055-540-0 Thickness = 1.475 no hole 01 A 8-98055-541-0 Thickness 1.525 one hole 8-98055-542-0 OI A Thickness 1.525 two holes 3 Bolt 8-94399-554-0 (A) N110×73 8-94399-555-0 01 A (B) M10%43 8-97077-638-0 18 A Main bearing cover bolt (C) Valve guide 8-94390-780-0

| 0-    |          |                                         |            |            | C    | 'yl   | linder head                                   |
|-------|----------|-----------------------------------------|------------|------------|------|-------|-----------------------------------------------|
| igure | No.      |                                         |            |            |      |       |                                               |
| E     |          |                                         | Recon      | _          | ndec | l sp  | pecification / name of part                   |
| S/S   |          | <i>a</i>                                | QingLing   | Left       | Qty. |       | Applicable models / applicable status / notes |
| - 4   | Isuzu    | figure No.                              | figure No. | Left/Right |      | A     | Engine                                        |
| 5     |          | — Valve s                               | eat ring   |            |      | 11:00 |                                               |
|       | 8-98     | 028-874-0                               |            | I          | 08   | A     |                                               |
|       |          |                                         |            |            |      |       | (A) Intake                                    |
|       | N.08     | 028-875-0                               |            |            | 08   | À     | Inner diameter=32 Outer diameter = 38         |
|       | . 50.000 | H-1000000000000000000000000000000000000 |            |            | 1996 |       | Exhaust                                       |
|       |          | ļ                                       |            |            | 1    |       | Inner diameter=31 Outer diameter = 38         |
| 7     |          | — Plug co                               | ver        | A          |      |       |                                               |
|       | 1-09     | 600-016-0                               |            | 1          | 04   | A     |                                               |
|       |          |                                         |            |            |      |       | Outer diameter = 25                           |
|       | 5-11     | 129-006-0                               | 1002434-44 | V          | 05   | À     | Bowl blanking cover                           |
|       |          |                                         |            |            |      |       | (A)                                           |
|       | 8.97     | 096-821-0                               |            |            | 05   | Δ     | Outer diameter = 16  Bowl blanking cover      |
|       | (0.854)  |                                         |            |            | 744  |       | (8)                                           |
|       | E. VIII. | te accessor                             |            |            |      |       | Outer diameter = 32                           |
|       | 9-11     | 129-128-0                               |            |            | 07   | Λ     | Bowl blanking cover                           |
|       |          |                                         |            |            |      |       | Outer diameter = 20                           |
| 10    | 22       | Glow p                                  | lug        | 4 1        | ħ    | NIM   |                                               |
|       |          | 390-777-5                               |            | 1          | 04   |       |                                               |

#### 0 - 11Cylinder head Figure No. Recommended specification / name of part S/NApplicable models / applicable status / notes Left/Right Qty. QingLing Isuzu figure No. 411K1-1(\* Engine figure No. Connecting piece-preheating plug 11 8-97332-358-2 - Rear lifting hook of engine 12 8-98074-691-0 1015012-P301 14 - Studs - exhaust manifold 8-94397-286-0 Minkon Length=75 23 Nut-camshaft support 0-91180-208-0 MN Tape reel 24 -- Studs 8-94322-512-2 0.2 (B) MN=54 Length=79 8-94322-513-2 08 4 Minial Length=66 25 Blockage-cylinder head 8-98003-416-0 01 M8=10

#### 0 - 11Cylinder head Figure No. Recommended specification / name of part Applicable models / applicable status / notes Š Left/Right Qty. $\geq$ QingLing 411K1-11 Engine Isuzu figure No. figure No. - Bolt 71 0-28050-835-0 122 Sealing gasket Including in the major repair kit of engine and cylinder cover 8-97331-360-1 1003321-P30 Front lifting hook of engine 168 8-98032-250-1 1015011-P301 182 --- Hexagon flange bolt 0-28050-812-0 M8×12 0-28050-845-0 04 A Q1840845 (B) 192 Nut 8-97368-853-0 M4 Tape reel Sealing gasket 201 Including in the major repair kit of engine and cylinder cover 1-09639-034-0 04 A