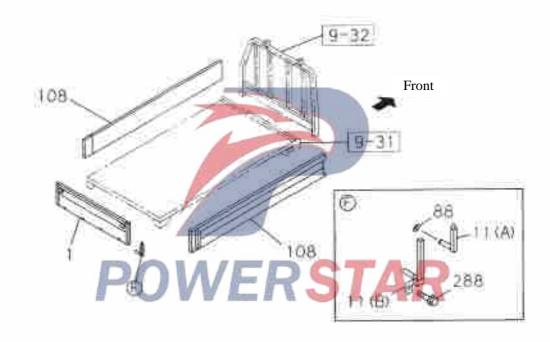

sembly 8501030-P303 01 **B-pillar assembly** 92 8503110-P301 02



#### Fender bracket of container Figure No. Recommended specification / name Applicable models / applicable status / notes S/N Left/Right Wheelbase 3815mm Isuzu figure QingLing Qty. Wheelbase figure No. No. Wheelbase Wheelbase \$200 - Front plate assembly 1 8504010-P301 12 ---Nut-front plate and fender bracket Q351B08 10 ABC M8 -- Hexagon flange bolt 14 12 ABC Q150B1225 M12×25 Hexagon flange nut 16 -Front hook 17 8505017-P301 Left 01 ABC 8505018-P301 Right 01 ABC 18 Cross recessed countersunk head screw Q2540820 02 ABC $M8{\times}20$ 19 --- Hexagon head bolt 04 ABC Q150B0825 M8×25



## Container rear board and side board

9-33

Iron-wooden container





## Container rear board and side board

9-33

Iron-wooden container





## Container rear board and side board Figure No. Recommended specification / name Applicable models / applicable status / notes S/NLeft/Right Wheelbase 48 5mm QingLing Isuzu figure Qty. Wheelbase 4175mm No. figure No. Wheelbase 44 Wheelbase 108 Side board assembly 8502010-P301 Left 01 Front 8502020-P301 Right 01 Front NS02010-P303 Left 01 Front 8502020-P301 Right 01 Front 8502010-P304 Front 4502020 P304 Righ C 8502110-P301 Left 01 Rear 8502220-P301 Right 01 Rear Hexagon flange bolt 288 Q150B0825 02 ABC M8×25