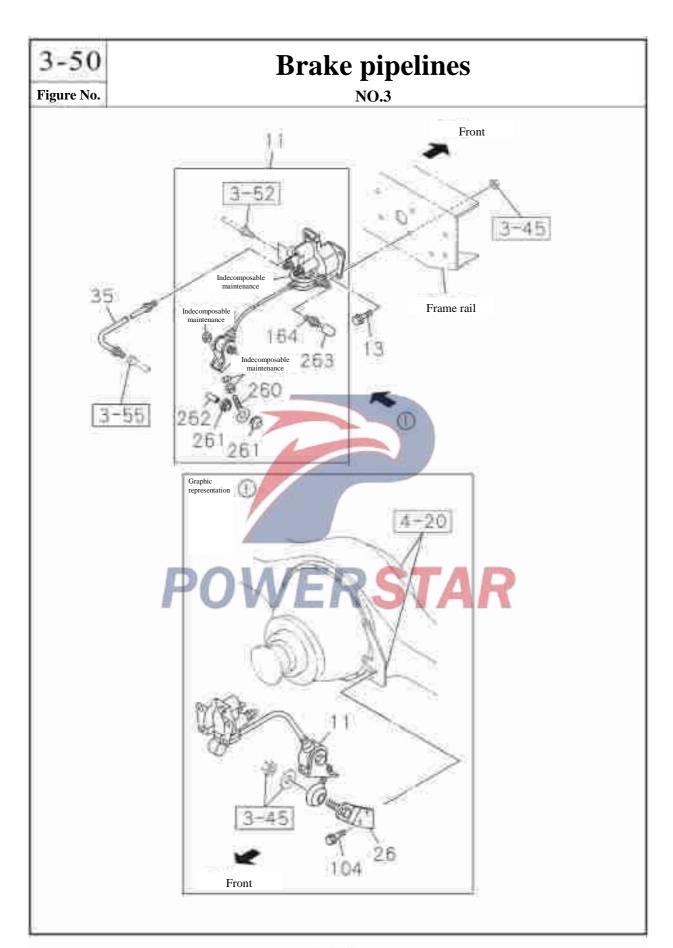

|
|     |                   |               |              |             |                                      |              |
|     |                   |               |              |             |                                      |              |
|     |                   |               |              |             |                                      |              |
|     |                   |               |              |             |                                      |              |
|     |                   |               |              |             |                                      |              |
|     |                   |               |              |             |                                      |              |



# **Brake pipelines**





# 3-50 **Brake pipelines** NO.4 Figure No. 3-52 3-45



# **Brake pipelines**

**NO.6** 

3-50

Figure No.





# **Brake pipelines**

|     | 1"               | Dage            |            | on do | l specification / name of part    | Figure N     |
|-----|------------------|-----------------|------------|-------|-----------------------------------|--------------|
|     |                  | Kec             |            | ende  | Applicable models / applicable st | atus / notes |
| S/N | Isuzu figure No. | QingLing        | Left/Right | Qty.  | Single cab                        |              |
|     |                  | figure No.      | ight       |       |                                   |              |
| 7   | Front            | brake hose ass  | emb        | ly    |