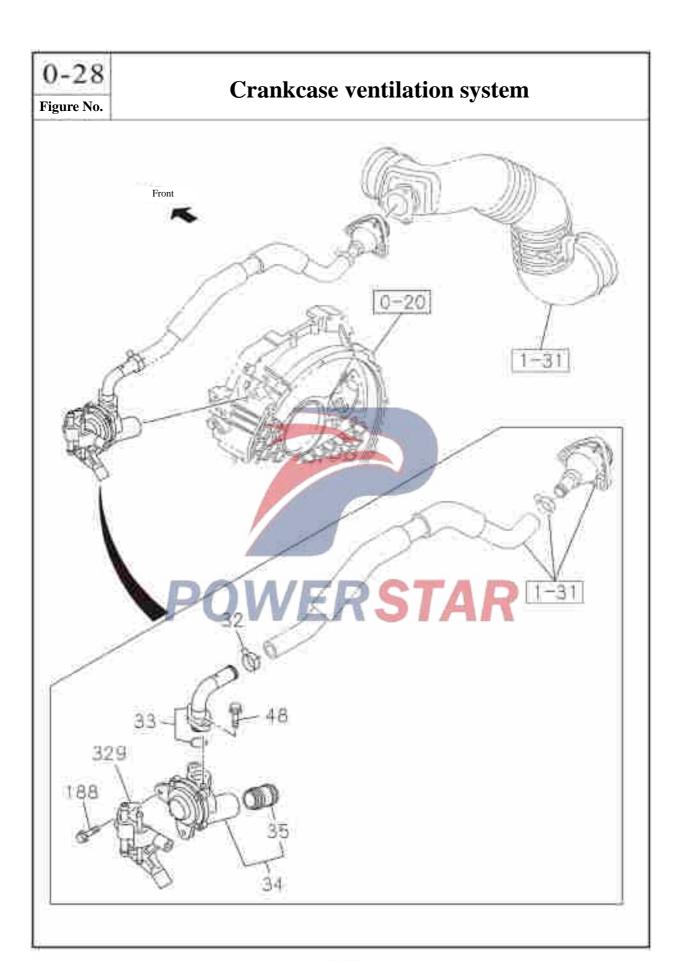

ange nut       |            |      | No.                              |                |  |  |  |  |  |
|     | 0-91180-108-0           | Q32008              |            | 01   | A<br>M8                          |                |  |  |  |  |  |
| 633 | Studs                   | III                 | 111        |      |                                  |                |  |  |  |  |  |
|     | 9-09830-212-0           |                     |            | 01   | M8 - 71 Length - 83              |                |  |  |  |  |  |







# 0 - 27**Exhaust manifold** Figure No. Recommended specification / name of part Applicable models / applicable status / notes S/N Left/Right Qty. QingLing figure No. Isuzu figure No. Engine 165 - Studs 1207105-44 02 A 8-94105-162-1 M8×45 Length=57 POWERSTAR



|     | Cno              | nlzaga v            | ont   | lation gygtar        | <b></b>                 | 0-28        |
|-----|------------------|---------------------|-------|----------------------|-------------------------|-------------|
|     | Cra              | ilikcase v          | em    | lation systei        | 111                     | Figure No.  |
|     |                  | Recomn              | nend  | d specification / na | me of part              |             |
| S/N |                  | 1                   | _     |                      | nodels / applicable sta | tus / notes |
| Z   | Isuzu figure No. | QingLing figure No. | Qty.  | A 4HKI-TCS           | Engine                  |             |
| 32  | Clip             | ir——-i∎-            |       | l di