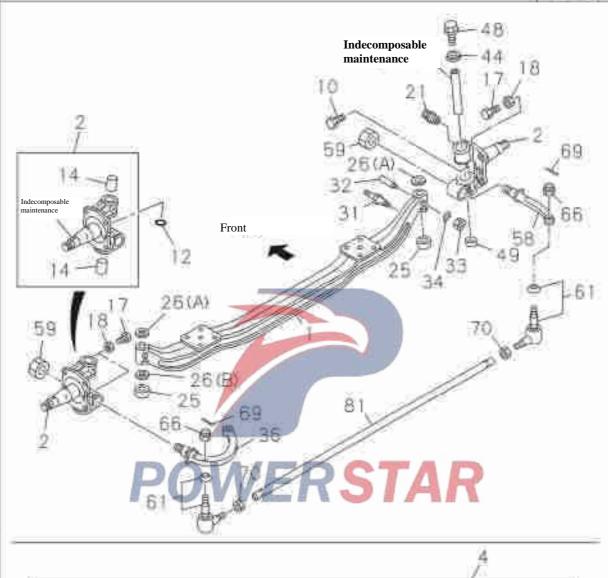

|            |      |                                   | Straight frame type                                     |  |  |  |
|       |                  |              |            |      |                                   | (B)                                                     |  |  |  |
|       |                  |              |            |      |                                   | Length=1302                                             |  |  |  |
|       |                  | 2202010-P302 | 2          | 01   | A                                 | Intermediate section assembly of drive shaft            |  |  |  |
|       |                  |              |            |      |                                   | Only for wheelbase 5200mm models                        |  |  |  |







|     |                            | Fro                 | ont ax             | xle                                | 4-10         |
|-----|----------------------------|---------------------|--------------------|------------------------------------|--------------|
|     |                            |                     |                    |                                    | Figure No.   |
|     |                            | Recon               | nmended            | specification / name of part       |              |
| S/N |                            |                     | Lef                | Applicable models / applicable sta | itus / notes |
| Z   | Isuzu figure No.           | QingLing figure No. | Qty.<br>Left/Right | Single cab                         |              |
|