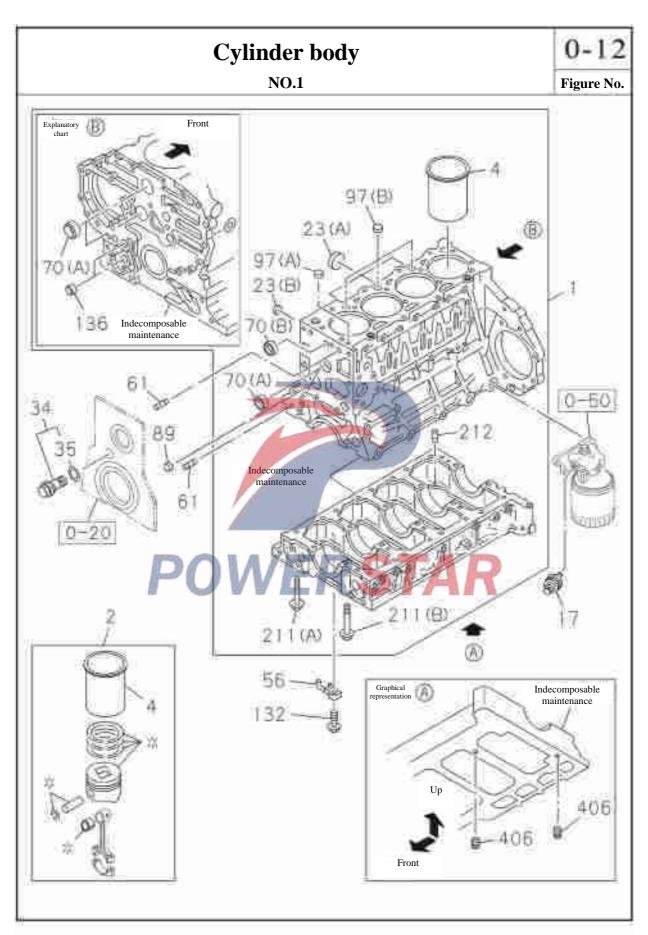

|     |                  | Cylin                   | dor    |        | ndv                                               | 0-12          |
|-----|------------------|-------------------------|--------|--------|---------------------------------------------------|---------------|
|     |                  | Cylin                   | uei    | . DC   | ouy                                               | Figure No.    |
|     |                  | Recomm                  | ende   | d sp   | ecification / name of part                        |               |
| S/N | 1                | Le                      | 0      |        | Applicable models / applicable sta                | tus / notes   |
| Z   | Isuzu figure No. | QingLing Cft Rigure No. | Qty.   | ٨      | Engine                                            |               |
| 1   | Cylinde          | r body assembly         | -cylir | nder ] | head cover                                        |               |
|     | 8-98046-721-0    | 1002010-P301            | 01     | A      |                                                   |               |
| 2   | Cylinde          | er sleeve assembly      | y      |        |                                                   |               |
|     | 1-87813-119-1    |                         | 04     | Ā      | Grade 1×                                          |               |
|     | 1-87813-120-1    |                         | that   | A      | Grade 3×                                          |               |
| 4   | Cylinde          | er sleeve               |        |        | Including in the cylinder sleeve assemb           | ılv           |
|     | 8-98014-046-0    |                         | 04     | A      |                                                   |               |
|     | F                | POW                     | E AN   | J      | Outer diameter= $1 \times level$ ; no level for i | nner diameter |
|     | 8-98014-047-0    |                         |        | ]]],   | Outer diameter=3 × level; no level for i          | nner diameter |
| 7   | Blocka           | ge-water way            |        |        |                                                   |               |
|     | 8-97352-537-0    |                         | 01     | ۸      | M10×10                                            |               |
| 1.3 | Position         | ning sleeve             |        |        |                                                   |               |
|     | 8-94399-688-1    |                         | 02     | Α      | Outer diameter = 18.15                            |               |
| 17  | ——— Oil pre      | ssure alarm swit        | ch     |        |                                                   |               |
|     | 8-97176-230-0    |                         | 01     | Δ      |                                                   |               |

|     |                  | Cyli                | nda        | ar ' | body                             | 0-12          |
|-----|------------------|---------------------|------------|------|----------------------------------|---------------|
|     |                  | Cym                 | IIU        |      | bouy                             | Figure No.    |
|     |                  | Recom               | meno       | ded  | specification / name of part     |               |
| S/N |                  |                     | Le         | 0    | Applicable models / applicable s | tatus / notes |
| Z   | Isuzu figure No. | QingLing figure No. | Left/Right | Qty. | Engine                           |               |
| 70  | Bowl b           | lanking blocka      | ge         |      |                                  |               |
|     | 1-09600-016-0    |                     |            | 01   | A (B)                            |               |
|     | 8-97096-824-0    |                     | 9          | 04   | Outer diameter = 25              |               |
| 89  | Bowl b           | lanking blocka      | ge         |      | Outer diameter = 40              |               |
|     | 9-11129-128-0    |                     | 1          | 03   | Outer diameter = 20              |               |
| 97  | Bowl b           | lanking blocka      | ge         |      | ,                                |               |
|     | 5-11129-006-0    | 1002134-44          | V          | 01   | RSTAR                            |               |
|     |                  |                     |            |      | Outer diameter = 16              |               |
|     | 8-97036-335-1    |                     | 9          | 01   | A comment                        |               |
|     |                  |                     |            |      | Outer diameter = 12              |               |
|     | 8-97209-609-0    | 1003302-44          | 1          | 03   | (H)<br>Outer diameter = 22       |               |
| 117 | Cover            | plate assembly      |            |      |                                  |               |
|     | 8-98039-564-0    | 1013050-P301        | 1          | 01   | A.                               |               |

|     |                  | Cylir               | nder i             | hody                                    | 0-12          |
|-----|------------------|---------------------|--------------------|-----------------------------------------|---------------|
|     |                  | Cym                 | luci               | bouy                                    | Figure No.    |
|     |                  | Recomn              | nended             | specification / name of part            |               |
| S/N |                  |                     | Qty.<br>Left/I     | Applicable models / applicable st       | tatus / notes |
|     | Isuzu figure No. | QingLing figure No. | Qty.<br>Left/Right | A Engine                                |               |
| 303 | Sealing          | gasket              |                    | ii.I                                    |               |
|     |                  |                     | 1.1                | Including in the major repair kit of en | ngne          |
|     | 1-09630-085-0    |                     | 01                 | Å                                       |               |
|     |                  | ļ                   |                    | Inner diameter=14.2 Outer diameter=     | =19.2         |
| 335 | Blocka           | ge                  |                    |                                         |               |
|     | 0-20801-418-0    | 1                   | 01                 | A                                       |               |
|     |                  |                     | 4                  | (B)                                     |               |
|     |                  | 4                   |                    | M14*8                                   |               |
|     | 8-97018-606-0    |                     | 02                 | A                                       |               |
|     |                  |                     |                    | (A)                                     |               |
|     |                  |                     |                    | M14×16.5                                |               |
| 351 | Seal ga          | sket-waterway       | blockage           | RSTAR                                   |               |
|     |                  | 1                   | 1.1                | Including in the major repair kit of e  | engne         |
|     | 1-09630-083-0    |                     | 01                 |                                         |               |
|     |                  |                     |                    | Outer diameter = 10.2                   |               |
| 406 | Oil blee         | eder screw plug     |                    |                                         |               |
|     | 5-09605-005-0    | 1303144-44          | 62                 | N .                                     |               |
|     |                  | Well Co.            |                    | PT3/8                                   |               |
|     |                  |                     |                    |                                         |               |
|     |                  |                     |                    |                                         |               |
|     |                  |                     |                    |                                         |               |
|     |                  |                     |                    |                                         |               |
|     |                  |                     |                    |                                         |               |