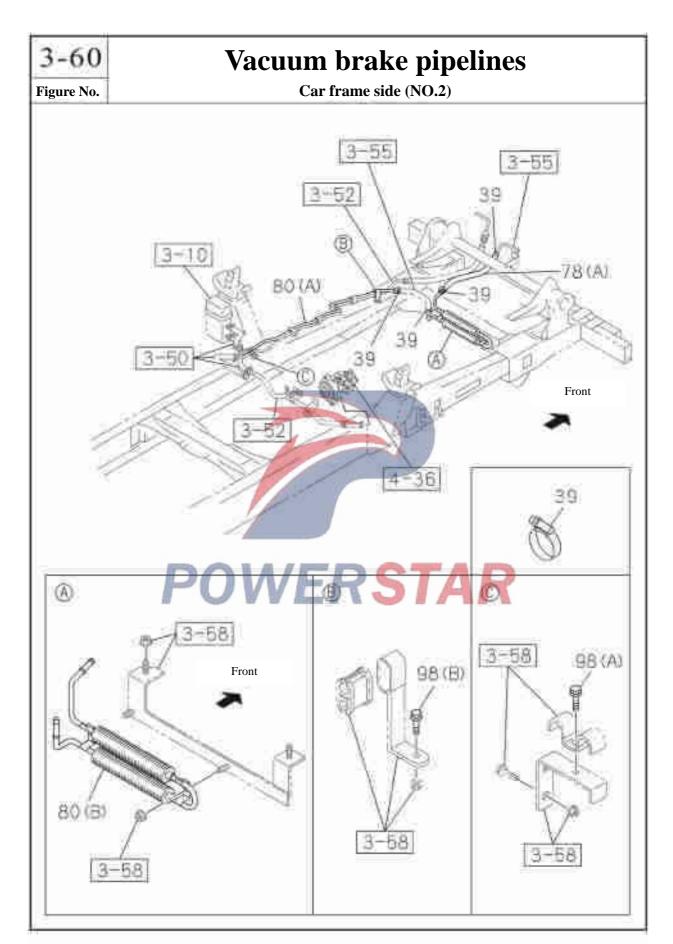

t        |            |      |      |                                    |             |  |  |  |
| 39  | —— Hexago                      | n flange nut        |            | 01   |      |                                    |             |  |  |  |

#### 3-58 Fixed devices for brake pipelines Figure No. Recommended specification / name of part Applicable models / applicable status / notes Qty. Left/Right S/N QingLing Single cab Isuzu figure No. figure No. 49 Bracket 8-98033-802-0 3510124-P301 01 A (A) Bracket assembly-front bracket 8-98036-116-2 3500020-P301 01 A Hexagon flange nut 62 0-91180-110-0 Q32010 02 A Hexagon flange nut 67 01 A 0-91111-514-0 Q351B14 \_\_\_ Hexagon flange nut 146 0-91180-108-0 Q32008 M8 0-91186-110-0 Q32010 02 A Flange bolts 149 0-28650-620-0 Q1840620 01 A M6×20





P-346

### Vacuum brake pipelines

3-60

Cab side (NO.1)









|            | Va               | cuum h