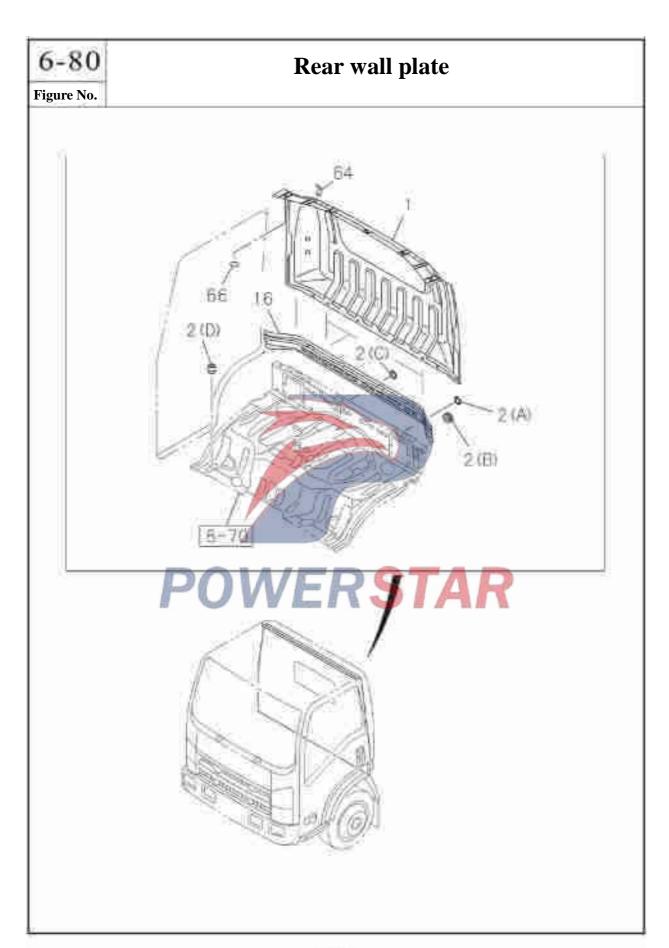

### Engine repair kit

0-05

Major repair kit of engine cylinder cover

Figure No.

| ) – 1<br>igure |       |            |                     | C          | yliı | nder head cover                                                                |
|----------------|-------|------------|---------------------|------------|------|--------------------------------------------------------------------------------|
|                |       |            | Recom               | mer        | nded | specification / name of part                                                   |
| S              |       |            |                     | Le         |      | Applicable models / applicable status / notes                                  |
| 4              | Isuzu | figure No. | QingLing figure No. | Left/Right | Qty. | A Engine                                                                       |
| 1.             | _     | Cylino     | ler cover assen     | ably       |      |                                                                                |
|                | 8-97  | 331-361-2  | 1003110-P301        |            | 01   | A                                                                              |
| 2              | 7.7   | Hexag      | on flange nut       |            |      |                                                                                |
|                | 0.91  | 180-108-0  | Q32008              |            | 02   | A MR                                                                           |
| 4              |       | Oiling     | cap assembly        | A          |      |                                                                                |
|                | 8-94  | 133-207-5  | 1003340-54          |            | 01   | A                                                                              |
| 5              |       | — Seal ga  | sket-oiling cap     |            |      |                                                                                |
|                | 8-94  | 123-623-1  | POV                 | V          | 01   | Including in the major repair kit of engne Inner diameter=32 Outer diameter=40 |
| 39             | -2    | Studs      |                     |            |      |                                                                                |
|                | 0-41  | 010-625-0  |                     |            | 02   | Mo ≤ Length=34                                                                 |
| 43             | -     | - Rubbei   | · gasket            |            |      |                                                                                |
|                | 8-94  | 395-684-0  | 1003121-P301        |            | 11   | Outer diameter = 22                                                            |
| 69             |       | Sealing    | gasket              |            |      | Including in the major was 2.124.00 mag                                        |
|                | 0.97  | 331-359-1  | 1003131-P301        |            | 01   | Including in the major repair kit of engne                                     |

|     |                  | Cylinde             | r ho               |       | Leovor                              | 0-10       |
|-----|------------------|---------------------|--------------------|-------|-------------------------------------|------------|
|     |                  | Cymnue              | 1 116              | au    | COVEI                               | Figure No. |
|     |                  | Recomn              | nende              | d sp  | pecification / name of part         |            |
| S/N |                  |                     | Le                 |       | Applicable models / applicable stat | us / notes |
| Z   | Isuzu figure No. | QingLing figure No. | Qty.<br>Left/Right | A     | IIII Engine                         |            |
| 79  | ——— Bolt-cyl     | inder head          |                    | 110-4 |                                     |            |
|     | 0-28650-835-0    | Q1840835            | 02                 | A     | Hexagon flange bolt                 |            |
|     | 1-090-14-072-1   |                     | 07                 | ٨     | M18=35<br>Bolt                      |            |
|     | 8-97127-607-0    |                     | 104                | A     | MR465<br>Bolt                       |            |
| 82  | Blocka           | ge-cylinder hea     | d<br>/ F           | A     | N8-20<br>RSTAR                      |            |
| 113 | Acoust           | ical enclosure a    | ssemb              | ly    |                                     |            |
|     | 8-97354-803-3    | 1003210-P301        | 01                 | A     |                                     |            |
| 124 |                  | r gasket            | (i)                |       |                                     |            |
|     | 8-97226-968-0    | 1003241-P301        | 06                 | ٨     |                                     |            |
| 127 | Spacer           | v v                 | ű.                 |       |                                     |            |
|     | 8-97092-314-0    | 1003221-P301        | 06                 | A     |                                     |            |