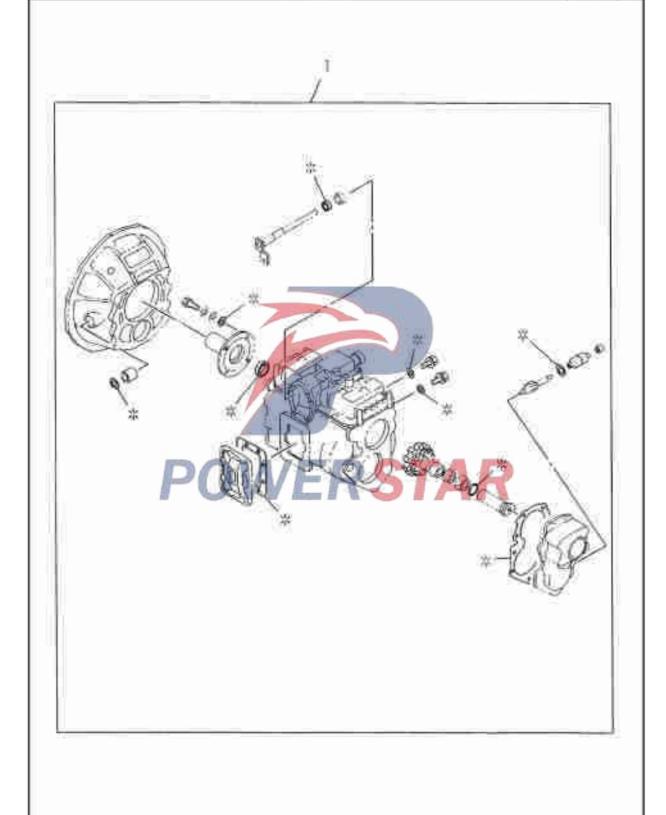

|            | 01    | Λ      |                                             |              |
| 7   | Spring-c                     | elutch master       | cyli       | ndei  | 1117 = |                                             |              |
|     | 8-97167-780-0                |                     |            | 01    | A      |                                             |              |
| 8   | Pipe con                     | upling- oil pi      | pe of      | clu   | tch m  | aster cylinder                              |              |
|     | 8-97167-766-0                |                     |            | 01    | 1121   |                                             |              |



### Major repair kit of transmission

2-10

MLD manual transmission

Figure No.



# 2 - 10Major repair kit of transmission Figure No. MLD manual transmission Recommended specification / name of part Qty. Left/Right Applicable models / applicable status / notes S/NQingLing MLD manual transmission Isuzu figure No. figure No. Sealing assembly-major repair kit of transmission 1 1-87830-943-0 OI A POWERSTAR

### Manual transmission assembly and housing

2-20

**MLD** manual transmission

Figure No.



#### 2 - 20Manual transmission assembly and housing Figure No. **MLD** manual transmission Recommended specification / name of part Applicable models / applicable status / notes Left/Right S/N QingLing Qty. MLD manual transmission Isuzu figure No. figure No. MLD transmission assembly 1 1701010-P301 Upper inspection hole cover 24 1-31131-041-0 27 Hexagon flange bolt 0-28080-81