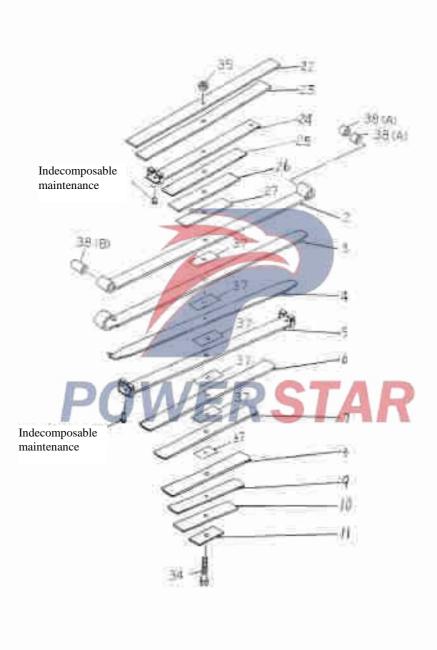

|                     |                    |       |                                  |                |



#### Rear shock absorber



#### 4-61 Rear shock absorber Figure No. Recommended specification / name of part Applicable models / applicable status / notes S/N Left/Right QingLing Qty. Single cab Isuzu figure No. figure No. 1 Rear shock absorber installation 8-98079-868-0 Straight frame type \_\_ Nut 3 0-91116-514-0 Q341B14T13F2 02 A M14 8 Washer - outside the shock absorber 8-97360-056-0 2915211-P301 (B) Inner diameter=15 8-97360-057-0 2915212-P301 Washer A-outside the shock absorber 8-97360-058-0 - Rubber sleeve-rear shock absorber assembly 10 Straight frame type 8-94382-149-0 02 (A) 9-51631-014-0 04 A (B) \_\_ Flange bolts 47 0-28651-020-0 Q1841020 02 A M110×20



# **Rear steel plate spring**

|     | T'               |                                               | ****       | *******          | . 01           |   |         |         |               | Figure I   |
|-----|------------------|-----------------------------------------------|------------|------------------|----------------|---|---------|---------|---------------|------------|
|     |                  | Reco                                          | · -        | nded sp          |                |   |         | of part |               |            |
| S/N | Isuzu figure No. | QingLing figure No.                           | Left/Right | Otv.             |                |   | able mo |         | olicable stat | us / notes |
| 2   |                  | piece-rear ste