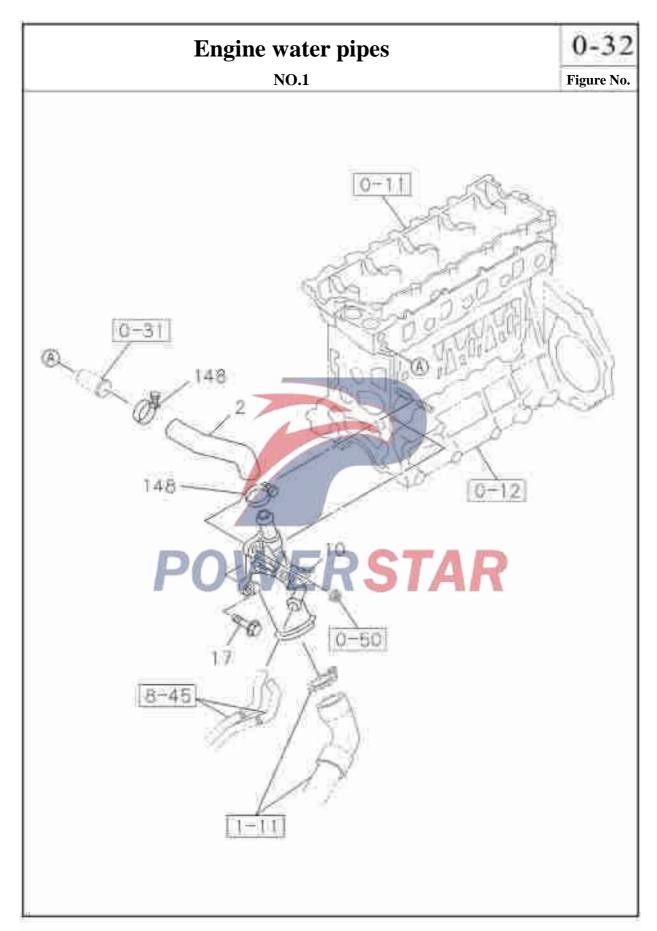

specification / name of part Applicable models / applicable status / notes S/N Left/Right Qty. QingLing Isuzu figure No. IIII I - I C Engine figure No. Water pump assembly 2 8-97363-478-0 Flange bolts 36 0-28650-840-0 Q1840840 06 A M8×40 Hexagon flange nut 40 0-91180-108-0 Q32008 318 VERSTAR



#### 0 - 31Thermostat and its housing Figure No. Recommended specification / name of part Applicable models / applicable status / notes S/N Left/Right Qty. QingLing 411K1-Tes Engine Isuzu figure No. figure No. **Thermostat** 1 8-97300-787-2 01 (A) 85°C 8-97300-790-2 01 (B) 82°C Oil bleeder screw plug 14 5-09605-005-0 1303144 01 (B) P13/8 Blockage MI6×8 Water pipe 15 8-94342-574-0 1306020-P3 49 Outlet pipe 8-97329-914-0 1306031-P30 Bolt 50 Hexagon flange bolt Q1840825 0-28650-825-0 02 A (A) MB=25







| Engine | water | pipes |
|--------|-------|-------|
|--------|-------|-------|

0-32

|      |                  | Recor          | nmended            | l specification / name of part |                      |
|------|------------------|----------------|--------------------|--------------------------------|----------------------|
|      |                  | Recoi          |                    | Applicable models / applic     |                      |
| S    | Isuzu figure No. | QingLing       | Qty.<br>Left/I     | Engine                         | cubic status / notes |
|      | isuzu figure No. | figure No.     | Qty.<br>Left/Right | A THE TEXT IN                  |                      |
|      |                  |                |                    |                                |