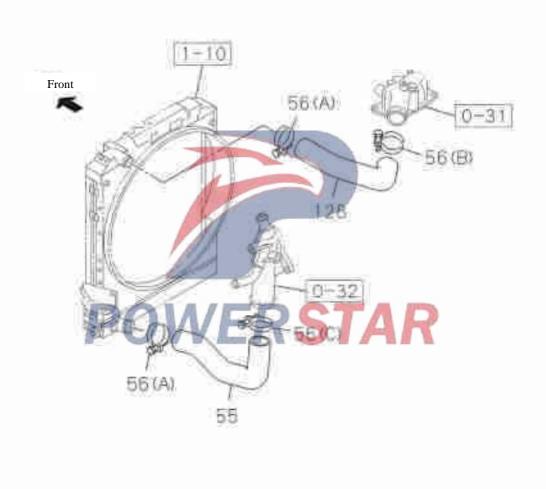

|                      |



## Radiator water pipes and spare water tanks Standby water tank

1-11

Figure No.



#### 1 - 11Radiator water pipes and spare water tanks Figure No. Recommended specification / name of part Applicable models / applicable status / notes Left/Right S/Z Qty. QingLing Single cab Isuzu figure No. figure No. Standby water tank assembly 1 8-97387-632-1 1300010-P301 2 Cover- standby water tank Pipe clamp - hose assembly 13 1-09709-290-0 1300131-P301 Clip 01 (A) Inner diameter= $13 \times -18$ Length = 14.55-09700-319-0 1303101-803 04 A Clip Inner diameter=14 Length =47 8-94438-996-0 1303102-801 01 A (B) Inner diameter=10&11 8-98029-256-0 [1300141-P301 01 A Clip (D) Inner diameter=12 Cold water pipe assembly 18 01 A 8-98006-531-3 [1300120-P301] Length=1450

#### Radiator water pipes and spare water tanks

|      | U:               | 11                  |                    |