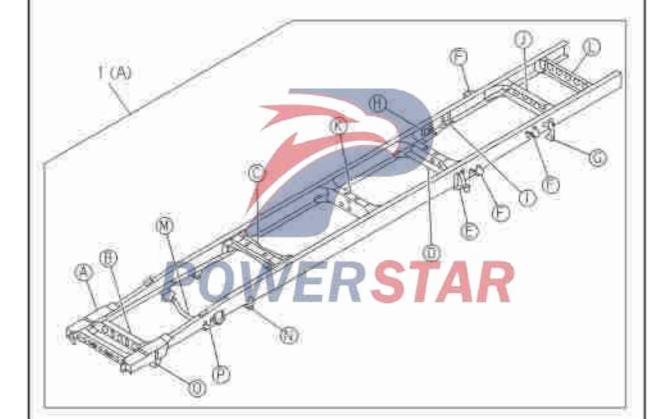

| 7359-805-0 | 3104121-P301        | Right      | 06   | A     | Outside M30 inside 20 right thread            |  |  |
|       | 8-9"                       | 7359-806-0 | 3104111-P301        | Left       | 06   | A     | Outside M30 inside 20 left thread             |  |  |
| 31    | -                          | Retain     | er ring assemb      | ly         |      | 100   |                                               |  |  |
|       | 1-42                       | 2355-015-2 | 3101220-P301        |            | 01   | Á     | Spare tire                                    |  |  |
|       | 1-47                       | 2355-015-2 | 3101220-P301        |            | 06   | ٨     | Front, rear wheel                             |  |  |



Figure No.

Car frame assembly (NO .1)



5-01

Crossbeam and bracket (NO .2)





Figure No.

Crossbeam and bracket (NO .1)



5-01

Crossbeam and bracket (NO .2)



## 5-01

### Car frame and other components

Figure No.

Rivets, bolts, nuts

DXL



| SIZE    | D8 x/26 | D10X24 | D10X26  | D10X28 | D10X32 |
|---------|---------|--------|---------|--------|--------|
| KEY NO. | 376 (A) | 376(B) | 376(C)  | 376(D) | 376(E) |
| SIZE    | D10X36  | D11X30 | D12X30  | 012X36 | D12X40 |
| KEY NO. | 376(F)  | 376(G) | 376 (H) | 376(1) | 376(J) |









| SIZE    | M10 |  |  |
|---------|-----|--|--|
| KEY NO. | 67  |  |  |

#### Car frame and other components Figure No. Recommended specification / name of part Applicable models / applicable status / notes S/N \_eft/Right QingLing Qty. Single cab Isuzu figure No. figure No. Car fram