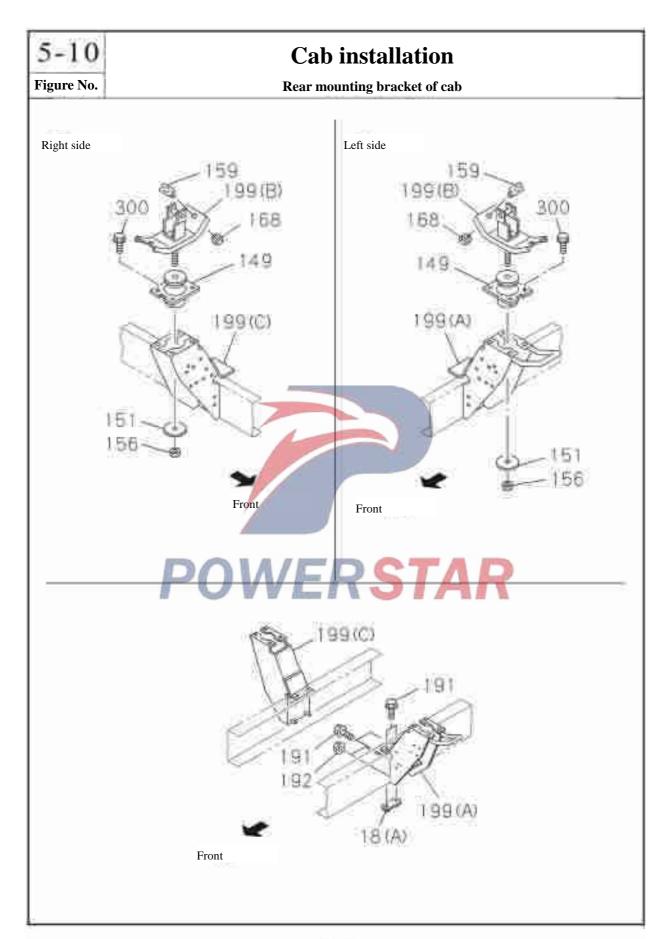

|  |  |  |  |  |
|        | 0-28661-230-0           |                      |            | 12 A                             | Used for wheelbase 4175mm, 4475mm, 5200mm                |  |  |  |  |  |
| 446    | Inner reinforcing plate |                      |            |                                  |                                                          |  |  |  |  |  |
|        | 8-97170-790-0           |                      |            | 02 A                             | Auxiliary spring rear                                    |  |  |  |  |  |
|        | 8-98014-080-1           | 2801168-P301         |            | 02 A                             | (B) Auxiliary spring front                               |  |  |  |  |  |

5-10

Front installation bracket of cab





## **Cab installation** Figure No. Recommended specification / name of part Applicable models / applicable status / notes S/N Left/Right QingLing Qty. Single cab Isuzu figure No. figure No. Bracket assembly 1 8-98074-799-0 2700120-P301 Right (A) 7 - Hexagon flange bolt 0-28661-440-0 Q1841440TF2 02 A ——— Nut plate- front cab mounting bracket fixation 18 8-97034-139-Mounting of rubber blanket in cab-upper 20 23 --- Big washer 72 0.91614-714-0 01 A Inner diameter=15 Outer diameter=36

| 5-1      | 0                  |                    | Cal                | b installation                                |
|----------|--------------------|--------------------|--------------------|-----------------------------------------------|
| Figure   | No.                |                    |