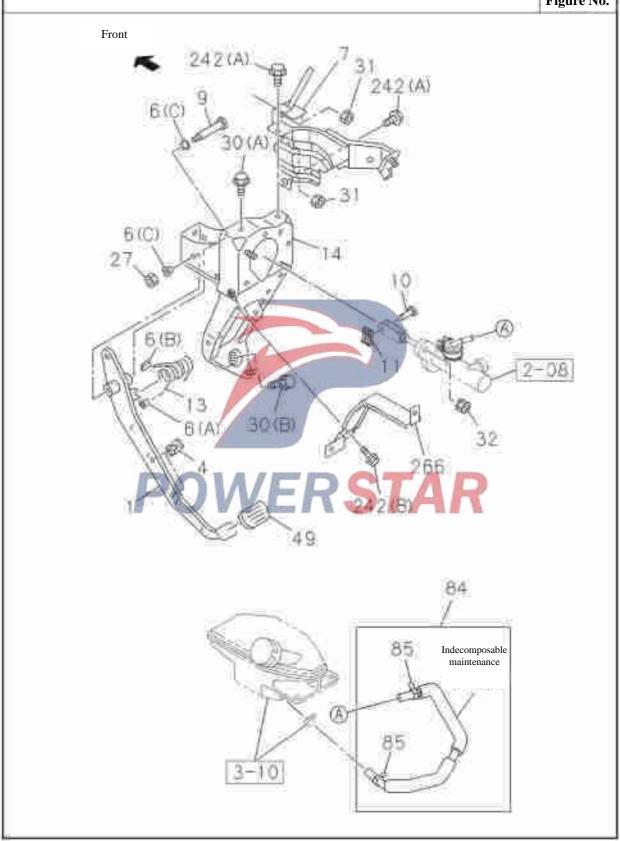

# 8-90 Radio and TV Radio and CD player Figure No. Radio 1 (A) CD player

## Radio and TV

8-90

Receiver antenna and speaker

| 8-9      | 0                   |                     | Ra                 | dio and TV                                                |
|----------|---------------------|---------------------|--------------------|-----------------------------------------------------------|
| Figure N | lo.                 |                     | Rad                | io and CD player                                          |
|          |                     | Re                  |                    | nded specification / name of part                         |
| S/N      | Isuzu figure<br>No. | QingLing figure No. | Qty.<br>Left/Right | Applicable models / applicable status / notes  Single cab |
| 3        | Rec                 | eiver assembly      |                    |                                                           |
|          | 8-98032-643-        | 0 7900010-P301      | 01                 | (A)                                                       |
| 6        | Bra                 | cket                |                    |                                                           |
|          | 8-97585-617-        | 0 3725311-P301      | 02                 | A                                                         |
| 7        | Screv               | w                   |                    |                                                           |
|          | 8-98063-767-        | 0                   | 04                 | M5×7.                                                     |
| 10       | Scre                | ew                  |                    |                                                           |
|          | 8-98061-742-        | 0 Q2140516          | 02                 | M5×11                                                     |
| 33       | Plug                | cover-receiver      | hole               | RSTAR                                                     |
|          | 8-97047-896-        | 1                   | 01                 | Black                                                     |
| 36       | Scre                | ew                  |                    |                                                           |
|          | 8-98058-632-        | Ð                   | 02                 | M5×10                                                     |
| 48       | Hor                 | n assembly-rec      | eiver              |                                                           |
|          | 8-97317-001-        | 0 7900060-P301      | 02                 | A .                                                       |
| 49       | Тар                 | ping screw with     | i cross i          | recessed large semicircular head                          |
|          | 8-94279-325-        | 0 Q2734B13A         | 06                 | A M5×14                                                   |

#### Radio and TV Radio and CD player Figure No. Recommended specification / name of part Applicable models / applicable status / notes Qty. Left/Right S/NIsuzu figure QingLing Single cab figure No. No. 52 -Washer nut 8-94279-078-0 5107223-801 06 A Outer diameter=8×8 Length = 7.5 M5 80 Antenna assembly-receiver 8-97387-265-2 7900030-P301 92 -Gasket-antenna 8-98032-188-0 101 Clip-cable assembly 8-94128-483-0 8202105-44 Inner diameter=4.8 224 -- Cable 8-98029-970-1 Screw-ventilation tube 226 0-72180-520-0 227 **Protection cushion-receiver** 8-98053-117-0 253 -CD player Optional 8-98017-752-0 268 -- Knob-receiver 8-7375-820-0 01 A

### Driver's tool Figure No. Recommended specification / name of part Applicable models / applicable status / notes S/N Isuzu figure QingLing Qty. Single cab figure No. No. Extension bar - jacks and Wheel straight rod 1 01 A Straight frame type 1-85515-007-0 3105310-P301 Spare wheel up-down regulator rocker assembly 8-97218-985-0 3900320-10 01 A Straight frame type -Wheel nut wrench 8 Straight frame type 3900091-P301 1-85113-015-1 41 × 21 Length=440 "Cross" "linear combined screwdriver 29 Length=160 Bracket assembly-jacks 195 199 -- Bolt 8-98005-537-0 3900293-P301 206 --- Hexagon flange bolt 0-28650-825-0 Q1840825 01 A M8×25

| 9-0      | 1                               |                                                                                                                                                                                                                                                                                                                                                                                                                                                                                                                                                                                                                                                                                                                                                                                                                                                                                                                                                                                                                                                                                                                                                                                                                                                                                                                                                                                                                                                                                                                                                                                                                                                                                                                                                                                                                                                                                                                                                                                                                                                                                                                                |            | D          | river <sup>,</sup> s tool                     |  |  |  |  |  |
|----------|---------------------------------|--------------------------------------------------------------------------------------------------------------------------------------------------------------------------------------------------------------------------------------------------------------------------------------------------------------------------------------------------------------------------------------------------------------------------------------------------------------------------------------------------------------------------------------------------------------------------------------------------------------------------------------------------------------------------------------------------------------------------------------------------------------------------------------------------------------------------------------------------------------------------------------------------------------------------------------------------------------------------------------------------------------------------------------------------------------------------------------------------------------------------------------------------------------------------------------------------------------------------------------------------------------------------------------------------------------------------------------------------------------------------------------------------------------------------------------------------------------------------------------------------------------------------------------------------------------------------------------------------------------------------------------------------------------------------------------------------------------------------------------------------------------------------------------------------------------------------------------------------------------------------------------------------------------------------------------------------------------------------------------------------------------------------------------------------------------------------------------------------------------------------------|------------|------------|-----------------------------------------------|--|--|--|--|--|
| Figure N | lo.                             |                                                                                                                                                                                                                                                                                                                                                                                                                                                                                                                                                                                                                                                                                                                                                                                                                                                                                                                                                                                                                                                                                                                                                                                                                                                                                                                                                                                                                                                                                                                                                                                                                                                                                                                                                                                                                                                                                                                                                                                                                                                                                                                                |            |            | Driver's tool                                 |  |  |  |  |  |
|          |                                 | Re                                                                                                                                                                                                                                                                                                                                                                                                                                                                                                                                                                                                                                                                                                                                                                                                                                                                                                                                                                                                                                                                                                                                                                                                                                                                                                                                                                                                                                                                                                                                                                                                                                                                                                                                                                                                                                                                                                                                                                                                                                                                                                                             | comn       | nend       | ed specification / name of part               |  |  |  |  |  |
| S        | T C'                            |                                                                                                                                                                                                                                                                                                                                                                                                                                                                                                                                                                                                                                                                                                                                                                                                                                                                                                                                                                                                                                                                                                                                                                                                                                                                                                                                                                                                                                                                                                                                                                                                                                                                                                                                                                                                                                                                                                                                                                                                                                                                                                                                | Le         | I          | Applicable models / applicable status / notes |  |  |  |  |  |
| Z        | Isuzu figure<br>No.             | QingLing figure No.                                                                                                                                                                                                                                                                                                                                                                                                                                                                                                                                                                                                                                                                                                                                                                                                                                                                                                                                                                                                                                                                                                                                                                                                                                                                                                                                                                                                                                                                                                                                                                                                                                                                                                                                                                                                                                                                                                                                                                                                                                                                                                            | Left/Right | A          | Single cab                                    |  |  |  |  |  |
| 208      | Jacks                           | and Wheel st                                                                                                                                                                                                                                                                                                                                                                                                                                                                                                                                                                                                                                                                                                                                                                                                                                                                                                                                                                                                                                                                                                                                                                                                                                                                                                                                                                                                                                                                                                                                                                                                                                                                                                                                                                                                                                                                                                                                                                                                                                                                                                                   | raigl      | ıt ro      | d                                             |  |  |  |  |  |
|          | 1-85515-005-1                   | 3900061-P301                                                                                                                                                                                                                                                                                                                                                                                                                                                                                                                                                                                                                                                                                                                                                                                                                                                                                                                                                                                                                                                                                                                                                                                                                                                                                                                                                                                                                                                                                                                                                                                                                                                                                                                                                                                                                                                                                                                                                                                                                                                                                                                   | 0          | I A        | Straight frame type                           |  |  |  |  |  |
|          |                                 |                                                                                                                                                                                                                                                                                                                                                                                                                                                                                                                                                                                                                                                                                                                                                                                                                                                                                                                                                                                                                                                                                                                                                                                                                                                                                                                                                                                                                                                                                                                                                                                                                                                                                                                                                                                                                                                                                                                                                                                                                                                                                                                                |            |            | (B)                                           |  |  |  |  |  |
|          |                                 |                                                                                                                                                                                                                                                                                                                                                                                                                                                                                                                                                                                                                                                                                                                                                                                                                                                                                                                                                                                                                                                                                                                                                                                                                                                                                                                                                                                                                                                                                                                                                                                                                                                                                                                                                                                                                                                                                                                                                                                                                                                                                                                                |            |            | Length=580                                    |  |  |  |  |  |
|          | Managana ar tocara-ras II       | Septimine 100 NOT                                                                                                                                                                                                                                                                                                                                                                                                                                                                                                                                                                                                                                                                                                                                                                                                                                                                                                                                                                                                                                                                                                                                                                                                                                                                                                                                                                                                                                                                                                                                                                                                                                                                                                                                                                                                                                                                                                                                                                                                                                                                                                              | .04        | GAT TO THE | Jack rocker assembly                          |  |  |  |  |  |
|          | 8-97217-800-0                   | 3900310-10                                                                                                                                                                                                                                                                                                                                                                                                                                                                                                                                                                                                                                                                                                                                                                                                                                                                                                                                                                                                                                                                                                                                                                                                                                                                                                                                                                                                                                                                                                                                                                                                                                                                                                                                                                                                                                                                                                                                                                                                                                                                                                                     |            | 1 A        |                                               |  |  |  |  |  |
|          |                                 |                                                                                                                                                                                                                                                                                                                                                                                                                                                                                                                                                                                                                                                                                                                                                                                                                                                                                                                                                                                                                                                                                                                                                                                                                                                                                                                                                                                                                                                                                                                                                                                                                                                                                                                                                                                                                                                                                                                                                                                                                                                                                                                                | -          | -          | Straight frame type                           |  |  |  |  |  |
|          |                                 |                                                                                                                                                                                                                                                                                                                                                                                                                                                                                                                                                                                                                                                                                                                                                                                                                                                                                                                                                                                                                                                                                                                                                                                                                                                                                                                                                                                                                                                                                                                                                                                                                                                                                                                                                                                                                                                                                                                                                                                                                                                                                                                                | 7          |            | (A)                                           |  |  |  |  |  |
|          |                                 | 1                                                                                                                                                                                                                                                                                                                                                                                                                                                                                                                                                                                                                                                                                                                                                                                                                                                                                                                                                                                                                                                                                                                                                                                                                                                                                                                                                                                                                                                                                                                                                                                                                                                                                                                                                                                                                                                                                                                                                                                                                                                                                                                              | A          | ed B       | Length=642                                    |  |  |  |  |  |
| 237      | Tool bag assembly               |                                                                                                                                                                                                                                                                                                                                                                                                                                                                                                                                                                                                                                                                                                                                                                                                                                                                                                                                                                                                                                                                                                                                                                                                                                                                                                                                                                                                                                                                                                                                                                                                                                                                                                                                                                                                                                                                                                                                                                                                                                                                                                                                |            |            |                                               |  |  |  |  |  |
|          | 8-97130-903-0                   | 2900061_P301                                                                                                                                                                                                                                                                                                                                                                                                                                                                                                                                                                                                                                                                                                                                                                                                                                                                                                                                                                                                                                                                                                                                                                                                                                                                                                                                                                                                                                                                                                                                                                                                                                                                                                                                                                                                                                                                                                                                                                                                                                                                                                                   | 10         | 4          | Straight frame type                           |  |  |  |  |  |
|          | SP. F.I. KATHE FRANCIS          | 3.500mmx-4.507                                                                                                                                                                                                                                                                                                                                                                                                                                                                                                                                                                                                                                                                                                                                                                                                                                                                                                                                                                                                                                                                                                                                                                                                                                                                                                                                                                                                                                                                                                                                                                                                                                                                                                                                                                                                                                                                                                                                                                                                                                                                                                                 | 1 1 "      |            | ľ                                             |  |  |  |  |  |
| 238      | Bracke                          | t - tool bag                                                                                                                                                                                                                                                                                                                                                                                                                                                                                                                                                                                                                                                                                                                                                                                                                                                                                                                                                                                                                                                                                                                                                                                                                                                                                                                                                                                                                                                                                                                                                                                                                                                                                                                                                                                                                                                                                                                                                                                                                                                                                                                   |            |            |                                               |  |  |  |  |  |
|          |                                 | DOM                                                                                                                                                                                                                                                                                                                                                                                                                                                                                                                                                                                                                                                                                                                                                                                                                                                                                                                                                                                                                                                                                                                                                                                                                                                                                                                                                                                                                                                                                                                                                                                                                                                                                                                                                                                                                                                                                                                                                                                                                                                                                                                            | 1//        |            | RSTAR                                         |  |  |  |  |  |
|          | 8-97994-9774                    | 8200201-803                                                                                                                                                                                                                                                                                                                                                                                                                                                                                                                                                                                                                                                                                                                                                                                                                                                                                                                                                                                                                                                                                                                                                                                                                                                                                                                                                                                                                                                                                                                                                                                                                                                                                                                                                                                                                                                                                                                                                                                                                                                                                                                    | V   I      | IA         | NSIAN                                         |  |  |  |  |  |
| 239      | Fixed I                         | Bags - tool ba                                                                                                                                                                                                                                                                                                                                                                                                                                                                                                                                                                                                                                                                                                                                                                                                                                                                                                                                                                                                                                                                                                                                                                                                                                                                                                                                                                                                                                                                                                                                                                                                                                                                                                                                                                                                                                                                                                                                                                                                                                                                                                                 | g          | 111111     |                                               |  |  |  |  |  |
|          | Fixed Bags - tool bag           |                                                                                                                                                                                                                                                                                                                                                                                                                                                                                                                                                                                                                                                                                                                                                                                                                                                                                                                                                                                                                                                                                                                                                                                                                                                                                                                                                                                                                                                                                                                                                                                                                                                                                                                                                                                                                                                                                                                                                                                                                                                                                                                                |            |            |                                               |  |  |  |  |  |
|          | 5-73997-026-1                   | 3900211-P301                                                                                                                                                                                                                                                                                                                                                                                                                                                                                                                                                                                                                                                                                                                                                                                                                                                                                                                                                                                                                                                                                                                                                                                                                                                                                                                                                                                                                                                                                                                                                                                                                                                                                                                                                                                                                                                                                                                                                                                                                                                                                                                   | 100        | LA         | Length=100                                    |  |  |  |  |  |
| 379      |                                 |                                                                                                                                                                                                                                                                                                                                                                                                                                                                                                                                                                                                                                                                                                                                                                                                                                                                                                                                                                                                                                                                                                                                                                                                                                                                                                                                                                                                                                                                                                                                                                                                                                                                                                                                                                                                                                                                                                                                                                                                                                                                                                                                |            |            |                                               |  |  |  |  |  |
| 241      | Self-tapping screw              |                                                                                                                                                                                                                                                                                                                                                                                                                                                                                                                                                                                                                                                                                                                                                                                                                                                                                                                                                                                                                                                                                                                                                                                                                                                                                                                                                                                                                                                                                                                                                                                                                                                                                                                                                                                                                                                                                                                                                                                                                                                                                                                                |            |            |                                               |  |  |  |  |  |
| - 1      | 0-38050-616-0                   | Q2360620                                                                                                                                                                                                                                                                                                                                                                                                                                                                                                                                                                                                                                                                                                                                                                                                                                                                                                                                                                                                                                                                                                                                                                                                                                                                                                                                                                                                                                                                                                                                                                                                                                                                                                                                                                                                                                                                                                                                                                                                                                                                                                                       | 0          | TA         |                                               |  |  |  |  |  |
| 00.50    |                                 |                                                                                                                                                                                                                                                                                                                                                                                                                                                                                                                                                                                                                                                                                                                                                                                                                                                                                                                                                                                                                                                                                                                                                                                                                                                                                                                                                                                                                                                                                                                                                                                                                                                                                                                                                                                                                                                                                                                                                                                                                                                                                                                                | 1          |            | M6×16                                         |  |  |  |  |  |
| 302      | Nut                             |                                                                                                                                                                                                                                                                                                                                                                                                                                                                                                                                                                                                                                                                                                                                                                                                                                                                                                                                                                                                                                                                                                                                                                                                                                                                                                                                                                                                                                                                                                                                                                                                                                                                                                                                                                                                                                                                                                                                                                                                                                                                                                                                |            |            |                                               |  |  |  |  |  |
|          | 8-98021-556-0                   | 3900292-P301                                                                                                                                                                                                                                                                                                                                                                                                                                                                                                                                                                                                                                                                                                                                                                                                                                                                                                                                                                                                                                                                                                                                                                                                                                                                                                                                                                                                                                                                                                                                                                                                                                                                                                                                                                                                                                                                                                                                                                                                                                                                                                                   | 10         | I A        |                                               |  |  |  |  |  |
|          | - Comment Table 40              | The state of the s | 11/2       |            | 1                                             |  |  |  |  |  |
| 319      | Fixation clamp assembly- rocker |                                                                                                                                                                                                                                                                                                                                                                                                                                                                                                                                                                                                                                                                                                                                                                                                                                                                                                                                                                                                                                                                                                                                                                                                                                                                                                                                                                                                                                                                                                                                                                                                                                                                                                                                                                                                                                                                                                                                                                                                                                                                                                                                |            |            |                                               |  |  |  |  |  |
|          | 8-97853-077-2                   | 8200176-803                                                                                                                                                                                                                                                                                                                                                                                                                                                                                                                                                                                                                                                                                                                                                                                                                                                                                                                                                                                                                                                                                                                                                                                                                                                                                                                                                                                                                                                                                                                                                                                                                                                                                                                                                                                                                                                                                                                                                                                                                                                                                                                    | 173        | 2 A        | 1                                             |  |  |  |  |  |

# **Container assembly and connection pieces**

9-30

# 9-30

#### Figure No.

## Container assembly and connection pieces