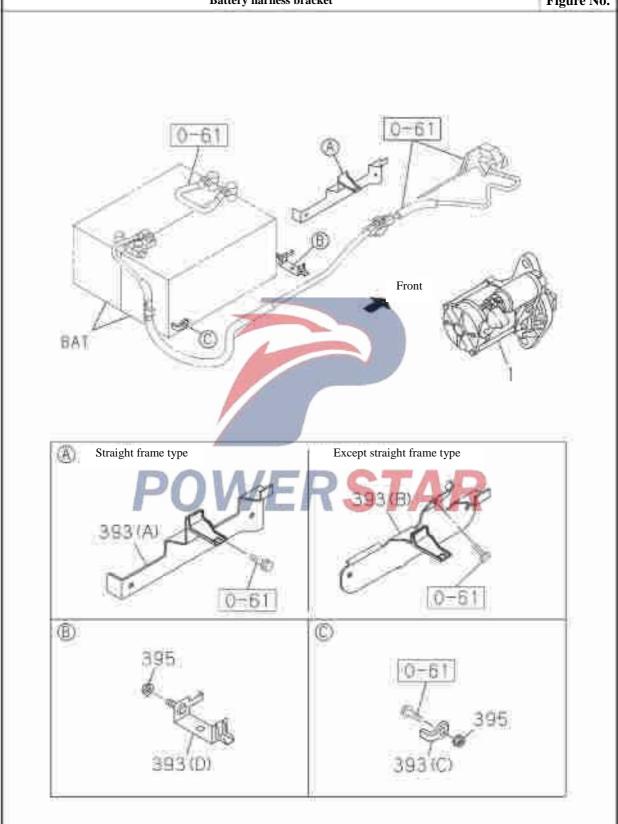

|                 | 03                 | Α   | Bolt                              |              |  |  |  |
|     |                                          |                 |                    |     | M12×30 Tape reel                  |              |  |  |  |



## 0-57 **Injection pipeline** Figure No. Recommended specification / name of part Applicable models / applicable status / notes S/N Left/Right Qty. QingLing Isuzu figure No. 411K1-TC Engine figure No. Bolt 709 0-28751-030-0 M10×30 Tape reel Bracket-EGR cooler 710 8-98061-103-0 Spacer 765 02 A 8-94225-562-0 )WERSTAR

# 0-60 Figure No.

#### Electronic control part of the engine



## Electronic control part of the engine

0-60

Sensor and others





## Electronic control part of the engine

0-60

Battery harness bracket





#### 0 - 60Electronic control part of the engine Figure No. Recommended specification / name of part Applicable models / applicable status / notes S/N Left/Right Qty. QingLing 4111 Engine Isuzu figure No. figure No. Starter assembly 1 Refer to Drawing No. 0-65 02 24V 4.0KW Generator assembly 2 Refer to Drawing No. 0-66 3701010-P301 Generator (B) 24V 50A 8-98029-892-1 01 Generator (A) Bolt-starter, gear shift bracket and flying housing 4 8-97212-602-0 3708771-P301 02 A M10×15, M14 ×75 Length=103 10 Relay-starter Hexagon flange bolt 16 Q18410120 0-28056-012-0 01 A M10×120:

#### 0 - 60Electronic control part of the engine Figure No. Recommended specification / name of part Applicable models / applicable status / notes S/N Left/Right QingLing HIKI-IC Engine Isuzu figure No. figure No. 21