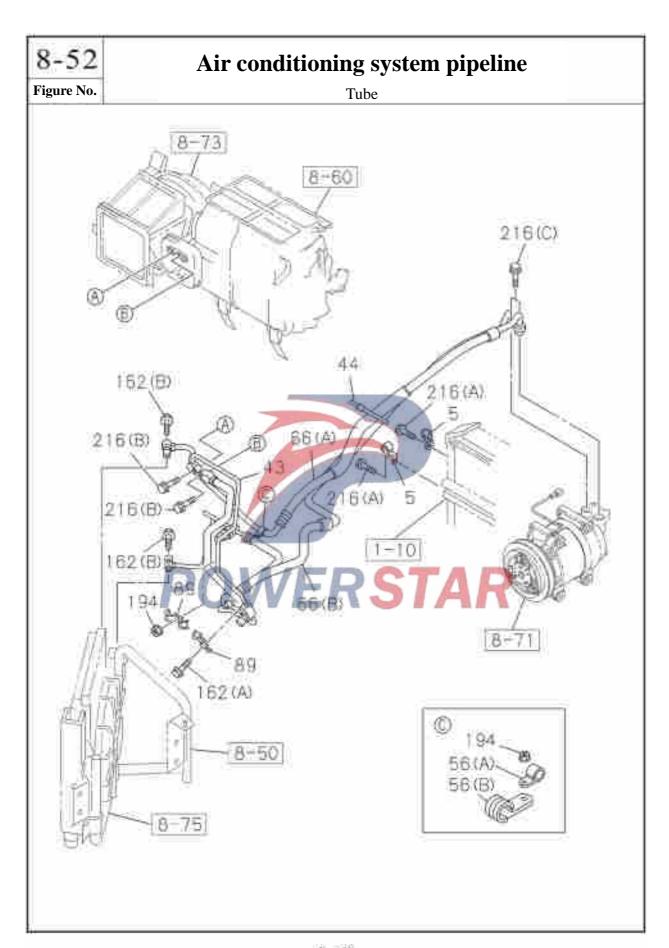

-13663-606-0 01 A Idle gear 29 **Dust cover** 8-97384-114-0 **Tensioner** 01 A 8-97384-115-0 MIdle gear 9-13669-603-0 02 A Idle gear **Bushing** 30 8-94207-192-0 (A) Tensioner 8-97384-117-0 III Idle gear Adjusting bolt-tensioner 31 8-97384-113-0 32 --Belt-air-conditioning compressor 8100110-P301 8-98010-841-0 01 A Length=1674



## Air conditioning system-front section Figure No. Recommended specification / name of part Applicable models / applicable status / notes S/N Qty. Left/Right QingLing Isuzu figure Single cab figure No. No. ----Hexagon flange nut 70 0-91180-108-0 Q32008 71 — Hole cover-evaporator 8-98017-235-0 211 - Hoop band 8-94463-508-0 8100331-P301 01 A Hose assembly 378 8-98006-239-3 8101330-P301 Front wiring harness to turnover rod 508 1-09987-182-0 3724568-803 Length=170.3





| 3-5    | 2                                            | Air c               | ona        | dit        | io   | ning system pipeline                         |  |  |  |  |  |  |
|--------|----------------------------------------------|---------------------|------------|------------|------|----------------------------------------------|--|--|--|--|--|--|
| gure N | lo.                                          |                     | <b></b>    | <b>410</b> | 10   | mig system pipeline                          |  |  |  |  |  |  |
|        |                                              | Re                  | com        | mer        | nde  | d specification / name of part               |  |  |  |  |  |  |
| S      | T 01                                         | 0. 1.               | Le