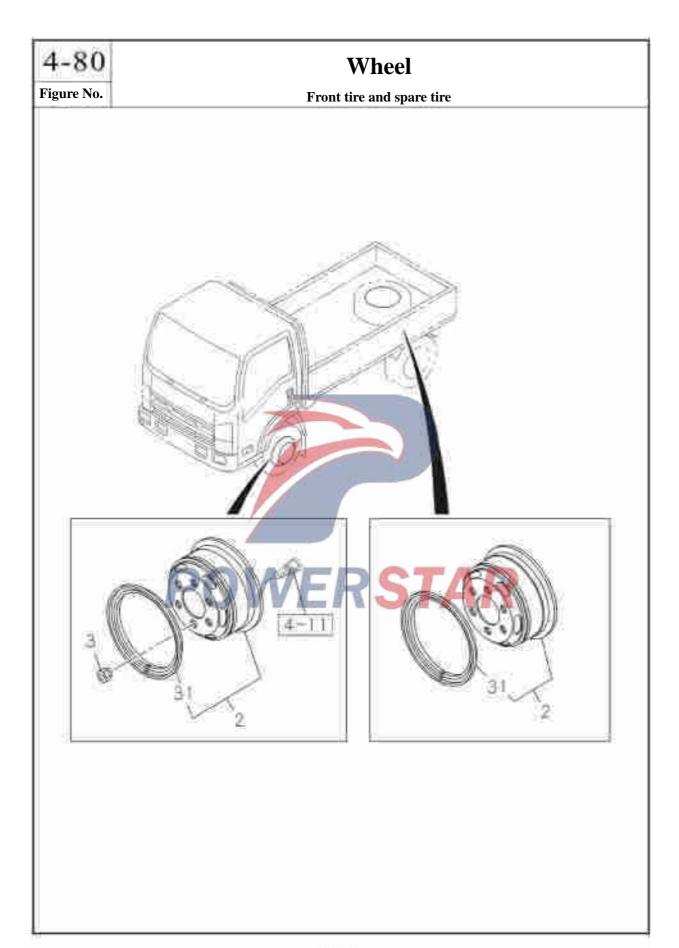

|             |
|     |                  | 2912041-P301        |            | 01   | A    | (B) Outer diameter =42 Length=81   |             |
|     |                  | 2912042-P301        |            | 62   | A    | CAY                                |             |
|     |                  |                     |            |      |      | Outer diameter =40 Length=43.7     |             |
|     | F                | POV                 | V          | E    |      | RSTAR                              |             |
|     |                  |                     |            |      |      |                                    |             |
|     |                  |                     |            |      |      |                                    |             |





| 4-8   | 30                         |            |                     |            |      |       | Wheel                                         |  |  |
|-------|----------------------------|------------|---------------------|------------|------|-------|-----------------------------------------------|--|--|
| igure | No.                        |            |                     |            |      |       |                                               |  |  |
|       |                            |            | Reco                | omm        | ende | ed s  | specification / name of part                  |  |  |
| N/S   |                            |            |                     | Le         |      |       | Applicable models / applicable status / notes |  |  |
| Ż     | Isuzu