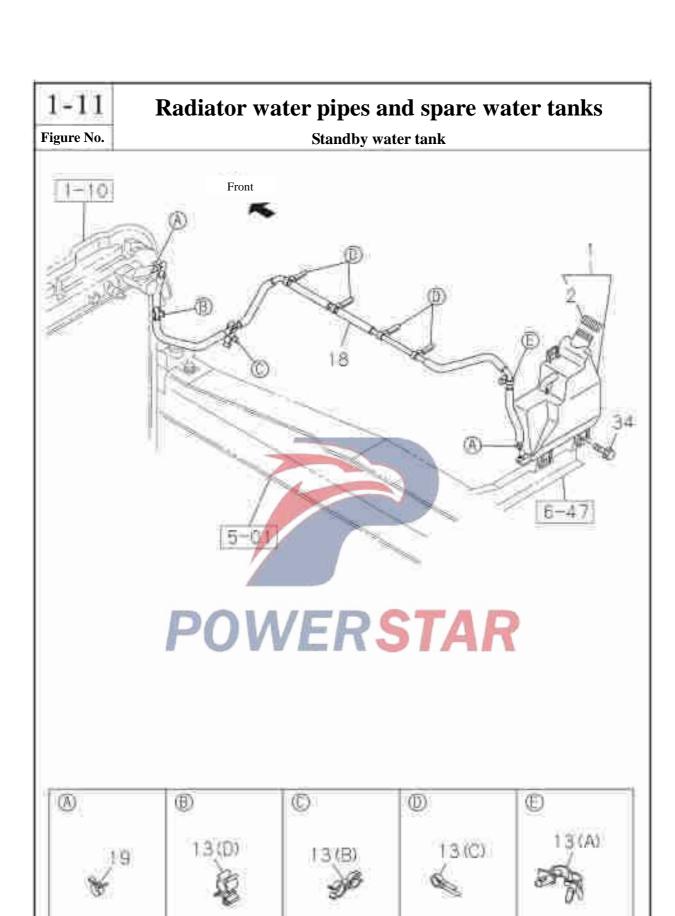

|                      |



## Radiator water pipes and spare water tanks Standby water tank

1-11

Figure No.



#### 1 - 11Radiator water pipes and spare water tanks Figure No. Recommended specification / name of part Applicable models / applicable status / notes Left/Right S/Z Qty. QingLing Single cab Isuzu figure No. figure No. Standby water tank assembly 1 8-97387-632-1 1300010-P301 2 Cover- standby water tank Pipe clamp - hose assembly 13 1-09709-290-0 1300131-P301 Clip 01 (A) Inner diameter= $13 \times -18$ Length = 14.55-09700-319-0 1303101-803 04 A Clip Inner diameter=14 Length =47 8-94438-996-0 1303102-801 01 A (B) Inner diameter=10&11 8-98029-256-0 [1300141-P301 01 A Clip (D) Inner diameter=12 Cold water pipe assembly 18 01 A 8-98006-531-3 [1300120-P301] Length=1450

#### Radiator water pipes and spare w