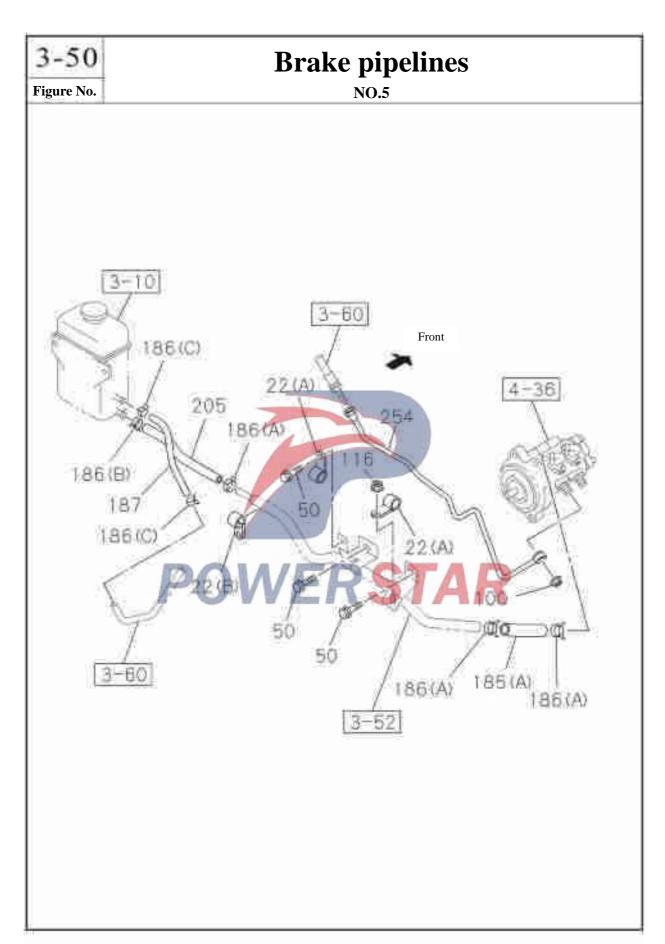

|             |                                      |              |
|     |                   |               |              |             |                                      |              |
|     |                   |               |              |             |                                      |              |
|     |                   |               |              |             |                                      |              |
|     |                   |               |              |             |                                      |              |
|     |                   |               |              |             |                                      |              |



# **Brake pipelines**





# 3-50 **Brake pipelines** NO.4 Figure No. 3-52 3-45



# **Brake pipelines**

**NO.6** 

3-50

Figure No.





# **Brake pipelines**

|     | 1"               | Dage            |            | on do | l specification / name of part    | Figure N     |
|-----|------------------|-----------------|------------|-------|-----------------------------------|--------------|
|     |                  | Kec             |            | ende  | Applicable models / applicable st | atus / notes |
| S/N | Isuzu figure No. | QingLing        | Left/Right | Qty.  | Single cab                        |              |
|     |                  | figure No.      | ight       |       |                                   |              |
| 7   | Front            | brake hose ass  | emb        | ly    |                                   |              |
|     | 8-98073-9