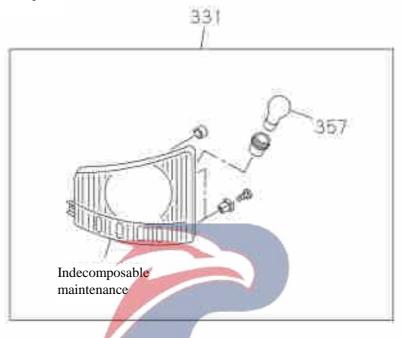

0 |                                         |            |
|     | 8-98063-225-0       | î î                 |            | 01   | A   |                                         |            |
| 631 | Bolt                |                     |            |      |     |                                         |            |
|     | 8-98062-658-0       |                     |            | 02   | A   | M8=25                                   |            |
|     | 8-98062-659-0       |                     |            | 02   | À   | M8×32                                   |            |







### Headlights and sidelights

8-01

Headlights and clearance lamp

Figure No.



Clearance lamp



8-01

# Headlights and sidelights

Figure No.

Front combined lamp and fog lamp

Front combined lamp



Fog lamp







### 8-01 Headlights and sidelights Figur Recommended specification / name of part Applicable models / applicable status / notes S/NQty. Left/Right Isuzu figure QingLing Single cab figure No. No. Hexagon head bolt, spring washer and plain washer sub assembly 43 Q1460620 0-50640-628-0 06 A 80 ---Bulb-clearance lamp 8-94135-397-0 02 A 24V 5W 86 --- Hexagon flange nut 0-91180-106-0 Q32006 M6 91 -- Bulb-front sidelight 8-98051-495-0 24V 21W 139 Sealing gasket 8-98034-056-1 02 A 256 -- Clearance lamp assembly 1714020 P 101 Right 8-97587-596-2 8-97587-597-2 3714010-P301 327 --- Front sidelight assembly 8-97410-189-2 8-97410-181-2 01

| 8-0      | 1                | Н                   | [ea        | dlig  | ghts and sidelights