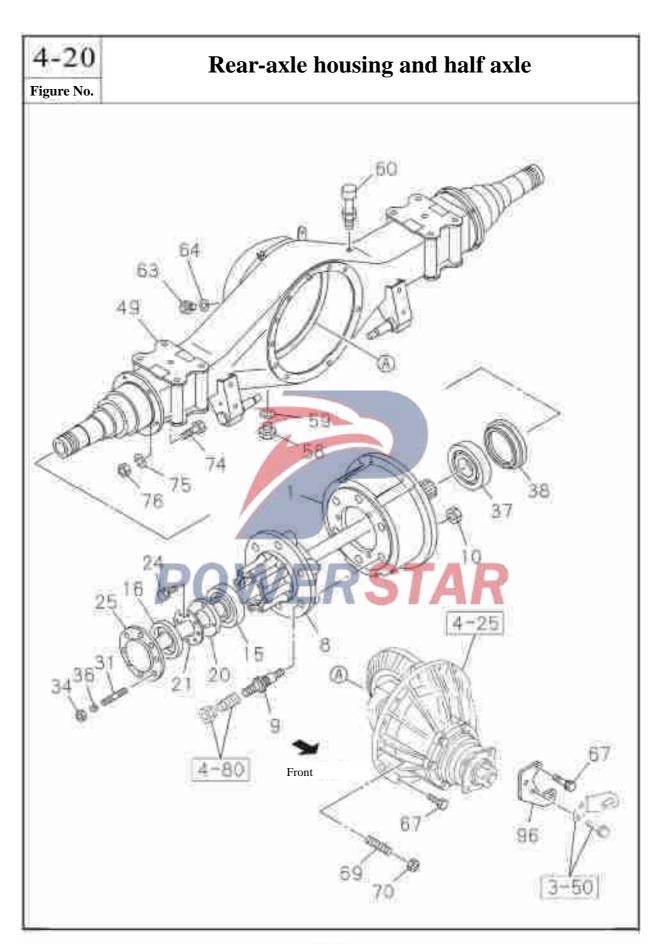

No. 1 **Dust cover-front hub** 8-97360-101-0 3103035-801 Split pin 2 O5000540 0-81125-040-0 02 A Outer diameter =4.6 Length=40 Nut - hub and brake drum 7 0-91110-522-0 Q351B22T15 12 A Nut - outer hub bearing 10 3103084-10 8-94247-357-1 02 A 12 3103083-10 Outer bearing-hub 13 9-00093-172-0 3103050-10 Wheel bolt 15 8-97681-584-2 3103042-P301 06 A 8-98081-585-2 Front hub 17 8-97107-414-0 3103031-P301 02 A

## 4-11 Front hub and front brake drum Figure No. Recommended specification / name of part S/NApplicable models / applicable status / notes Left/Right QingLing Qty. Single cab Isuzu figure No. figure No. 19 Inside bearing-hub 3103060-10 Front drum brake 23 8-97188-115-0 3501711-P301 Oil seal assembly-hub inner bearing 28 3103070-10 Retainer ring-hub inner bearing 29 3103081-10 02 VERSTAR



| Rear-axle  | housing | and half axle   |
|------------|---------|-----------------|
| intai-axit | HUUSHIY | allu liali axic |

|     |                                      |               |                   |                                      | Figure No          |
|-----|--------------------------------------|---------------|-------------------|--------------------------------------|--------------------|
|     |                                      | Recommend     | ded specifica     | ation / name of part                 |                    |
| S/N | Qing.                                | Ling Left C   |                   | pplicable models / applicatingle cab | ole status / notes |
|     | Isuzu figure No. figure              |               | A SI              | nigie cab