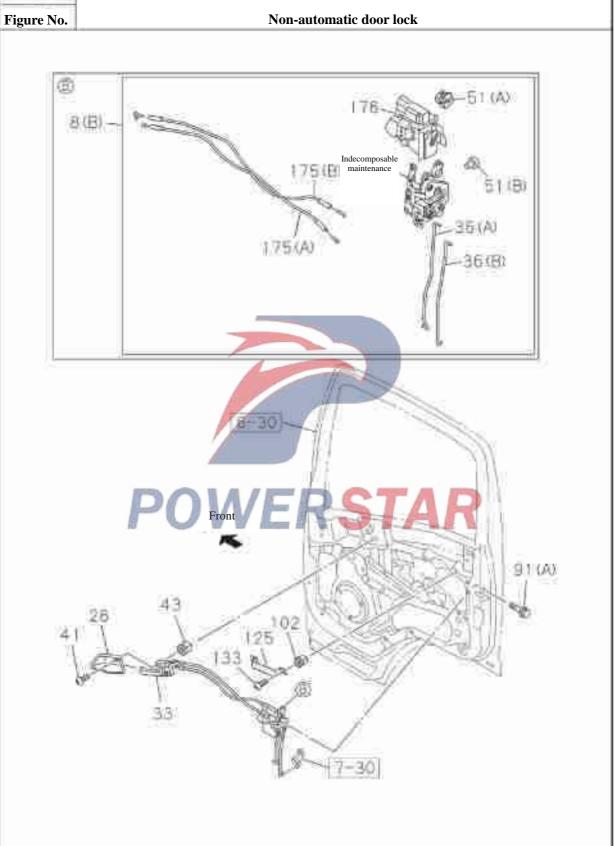

|
| 22    | ——— Decora                     | itive cap - armr                 |               |      |                                              |
|       | 8-97405-318-0                  | 6107541-P301                     | Right         | 01   | Grey                                         |
|       | 8-97405-319-1                  | 6107531-P301                     | Left          | 01   | Grey                                         |

# 6-31 Front window regulator assembly, door Figure No. Recommended specification / name Applicable models / applicable status / notes S/N Qty. Left/Right Isuzu figure QingLing Single cab figure No. No. Cross recess pan head combination screw-armrest 223 0-38050-625-0 08 A M6×25 POWERSTAR

6-32

## Front door lock and handle



## Front door lock and handle

6-32

Other parts





#### 6-32 Front door lock and handle Figure No. Recommended specification / name Applicable models / applicable status / notes S/N Left/Right Isuzu figure QingLing Single cab No. figure No. \_\_ Front cab mounting rod assembly 33 Right 111 A 8-97405-309-1 Dark grey Left 8-97405-310-1 01 A Dark grey Inside lever - door lock 36 Right 111 8-98058-531-0 8-98058-532-0 01 8-98058-536-0 01 A (B) 41 \_ Screw 0-72380-516-0 Pad nut-inner handle 43 8-94279-078-0 5107223-P301 02 A Diameter= $8 \times 8$ Length = 7.5 M5



#### 6-32 Front door lock and handle Figure No. Recommended specification / name Applicable models / applicable status / notes S/N Left/Right Isuzu figure QingLing Single cab Qty. figure No. No. Bracket 125 8-97585-927-0 6107011