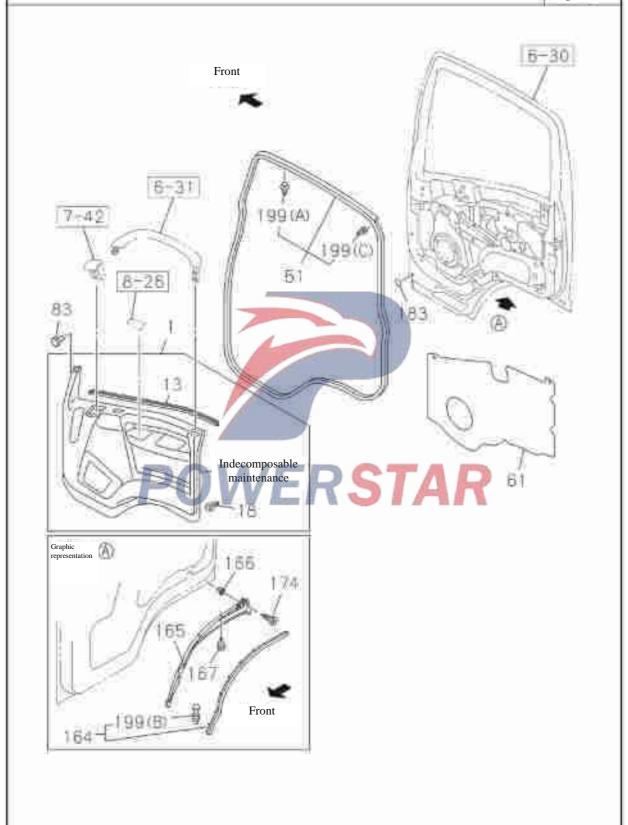

mounting rod assembly 33 Right 111 A 8-97405-309-1 Dark grey Left 8-97405-310-1 01 A Dark grey Inside lever - door lock 36 Right 111 8-98058-531-0 8-98058-532-0 01 8-98058-536-0 01 A (B) 41 \_ Screw 0-72380-516-0 Pad nut-inner handle 43 8-94279-078-0 5107223-P301 02 A Diameter= $8 \times 8$ Length = 7.5 M5



#### 6-32 Front door lock and handle Figure No. Recommended specification / name Applicable models / applicable status / notes S/N Left/Right Isuzu figure QingLing Single cab Qty. figure No. No. Bracket 125 8-97585-927-0 6107011-P301 Screw 131 0-72380-516-0 Screw 133 0-72380-516-0 06 A M5816 139 Retainer - outer handle Black 8-97333-303-0 Left 01 A White \_\_\_ Cable assembly 175 8-98058-537-0 8-98058-538-0 01 (A) 8-98058-539-0 02 A (B)



# Front interior rubber molding, door

6-35



| -3   |                  | r ront li                               | ite        | rı(   | r    | rubber molding, door                         |
|------|------------------|-----------------------------------------|------------|-------|------|----------------------------------------------|
| ure  | No.              |                                         |            |       |      |                                              |
|      |                  | Rec                                     | omi        | men   | de   | d specification / name                       |
| 2    | T 6'             | 0                                       | Lei        |       |      | Applicable models / applicable status / note |
|      | Isuzu figure No. | QingLing figure No.                     | Lef