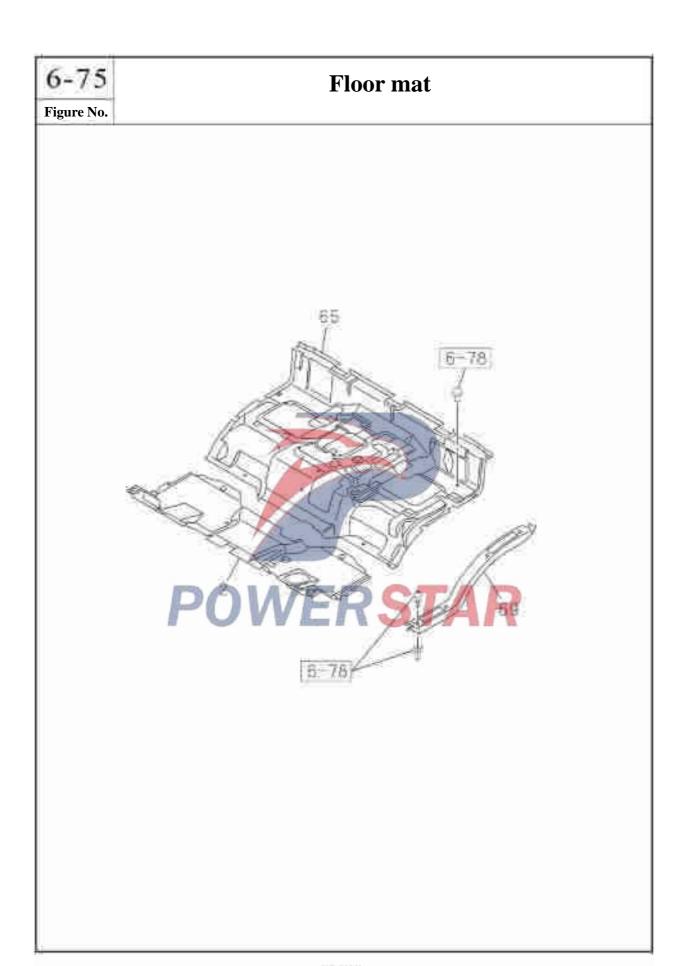

98014-525-2 5101850-P301 Right 01 A 8-98014-526-2 5101840-P301 --- Weld nut 374 1-09984-110-0 136506 (8) 316 1-09984-111-0 T36508 01 (A) M8 Four-corner welded nut 9-09114-068-0 Threshold inner plate assembly 375 8-07583-882-1 5101400-P301 Right 5101300-P301 8-97583-883-1 Inner plate assembly - lower part of rear column 376 8-97583-888-2 | 5101500-P301 | Right 8-97584-618-2 5101600-P301 Left 01 A



# Floor Figure No. Recommended specification / name Applicable models / applicable status / notes Left/Right S/N Isuzu figure QingLing Single cab figure No. No. 534 -- Outside reinforcing plate assembly-auxiliary seat back 8-97583-851-2 5101810-P301 02 A (B) Inside reinforcing plate assembly-auxiliary seat back 8-98019-181-2 5101860-P301 01 A (A) 536 Blockage 8-98029-219-1 1702441-P301 WERSTAR



## Floor mat

6-75

| figure No. of the figure No. o |     |