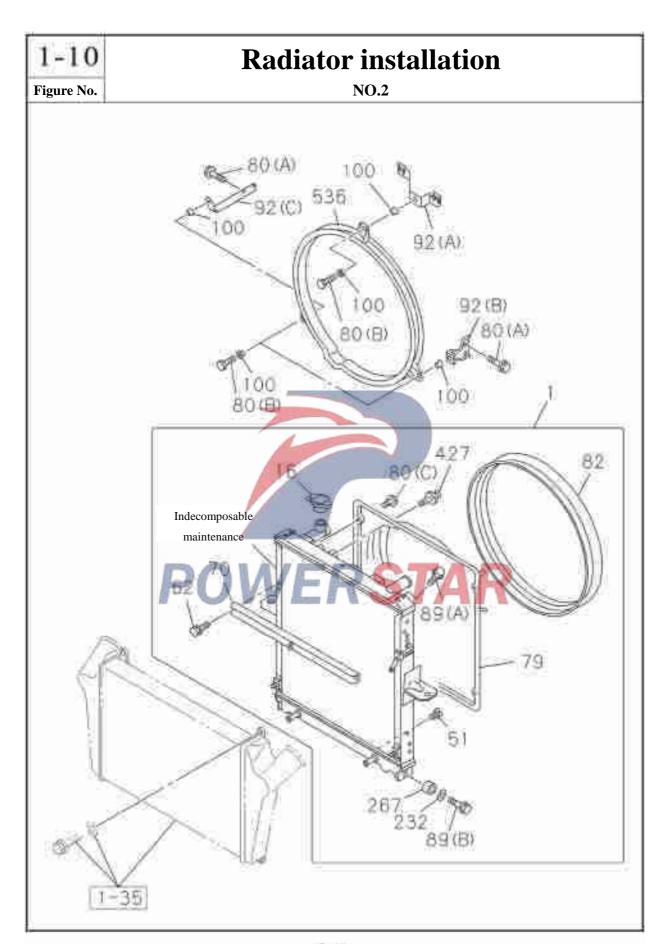

WAS A REAL | Tampea men          | d I we             | 1124  |                            |                     |
|       | 8-980404-024-0        | 1108235-P30         | 1 01               | A     | M8 Tape reel               |                     |
|       |                       |                     |                    | W.    | Tape reei                  |                     |

#### 1 - 01Accelerator pedal and control mechanism Figure No. Recommended specification / name of part Qty. Left/Right Applicable models / applicable status / notes S/NQingLing Single cab Isuzu figure No. figure No. 243 Sensor 8-97602-416-0 -- Nut 528 8-94169-022-0 02 A Resistor - idle gear adjusting 792 Cover 863 8-97408-816-0 S207211-P301

# 1 - 10**Radiator installation** NO.1 Figure No. 65 (B) 5-01 204



P-162

#### **Radiator installation**

1 - 1 0
Figure No.

|     | 1                | D               |            | 1     | ed specification / name of part                 | Figure     |
|-----|------------------|-----------------|------------|-------|-------------------------------------------------|------------|
|     | -                | Rec             | 1          | _     | us / notes                                      |            |
| S/N | I C N.           | QingLing        | _eft/      | 0     | Applicable models / applicable statu Single cab | is / notes |
|     | Isuzu figure No. | figure No.      | Left/Right | Qty.  | A Single cut                                    |            |
| 1   |                  | or assembly     | 1          |       |