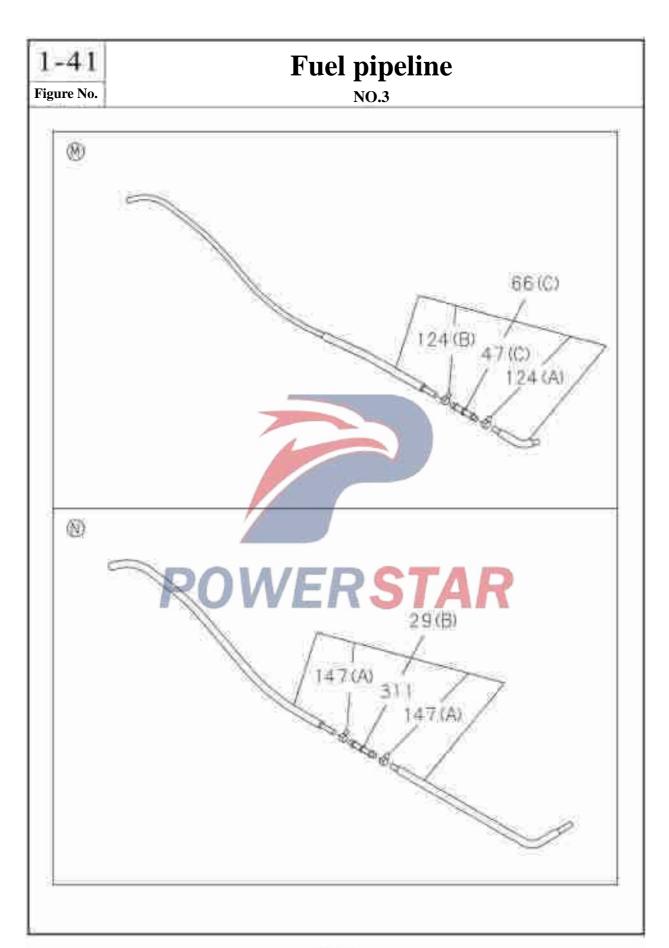

#### 6-47 Front mudguard and baffle plate Figure No. Recommended specification / name Applicable models / applicable status / notes S/NLeft/Right Isuzu figure QingLing Single cab figure No. No. --- Hexagon flange bolt 33 **Combination bolt** 1-09030-093-0 | 5002711-P301 (B) M8×25 **Bolt** 8-98016-982-0 Maxin Tape reel 44 Clamp 5002714-P301 06 Outer diameter=8×16 Length = 11 M5 61 5002210-P301 Right 8-98040-465-1 8-98040-466-1 5002220-P301 Heavy duty spring washer 66 0-91510-606-0 Q40506 08 A Inner diameter=6.1 -Flat washer 67 0-91610-606-U Q40106 08 A Inner diameter=6.4