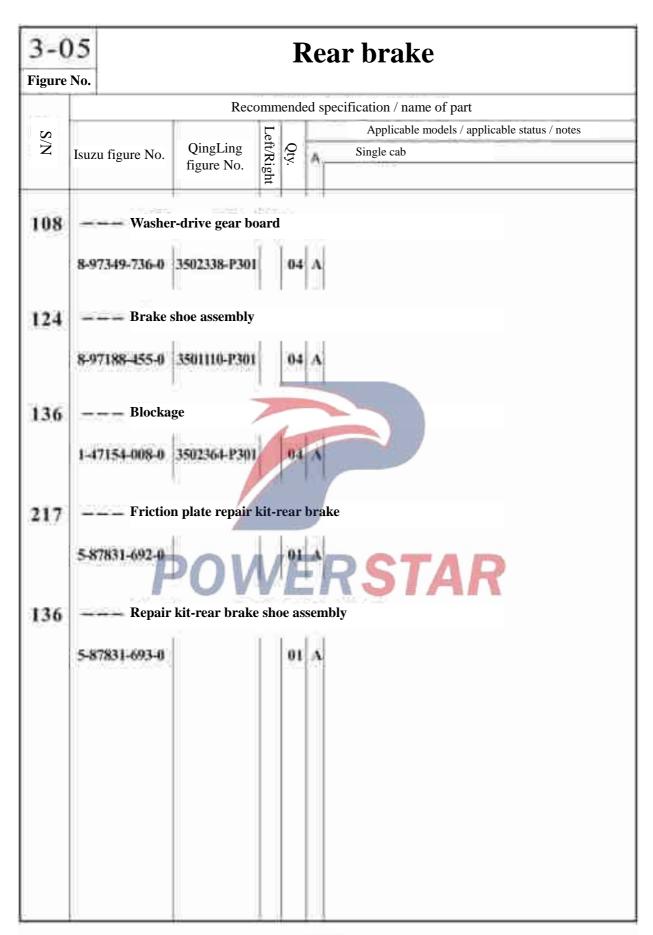

#### 1 - 50Exhaust pipes and silencer Figure No. Recommended specification / name of part Qty. Left/Right Applicable models / applicable status / notes Ø $\geq$ QingLing Single cab Isuzu figure No. figure No. ---- Hexagon flange nut 122 0-91180-110-0 Q32010 --- Nut 124 0-91110-508-0 Q340B08 (4) 548 0-91180-110-0 Q32010 02 (B) 3710 \_\_\_\_ Nut-wedge bolt 125 0-91110-510-0 Q341C10 126 — Tail pipe Only for wheelbase 3815mm models 8-98090-128-1 1203091-P304 01 A 8-98011-818-0 [1203091-P301 Except wheelbase 3815mm 137 --- Bracket Only for wheelbase 3815mm models 8-97116-588-2 1203771-P304 01 (B) 8-97185-801-0 1203771-P301 Except wheelbase 3815mm (B) 8-97096-651-0 1203721-P301 01 A (A)

# **Clutch master cylinder**

|     | T.                           |                     |            |       | 1110   | and the second state of the second state of | Figure No    |
|-----|------------------------------|---------------------|------------|-------|--------|---------------------------------------------|--------------|
|     |                              | Rec                 |            |       | ed spe | ecification / name of part                  |              |
| S/N |                              | 0. 1.               | Lef        |       |        | Applicable models / applicable s            | atus / notes |
| Z   | Isuzu figure No.             | QingLing figure No. | Left/Right | Qty.  | A      | MLD manual transmission                     |              |
| 1.5 |                              | ht                  |            |       |        |                                             |              |
| 1   | ——— Clutch                   | master cylino       | der a      | ssen  | nbly   |                                             |              |
|     | 8-98025-312-1                |                     |            | 01    | A      |                                             |              |
| 2   | Repair k                     | xit- clutch ma      | ster       | cyli  | nder   |                                             |              |
|     | 5-87831-597-0                |                     | Ι          | 01    | A      |                                             |              |
| 3   | Coupling                     | g yoke- clutc       | h ma       | ster  | cylin  | der                                         |              |
|     | 8-97167-770-0                |                     |            | 01    | A      |                                             |              |
| 4   | Nut - co                     | oupling yoke        |            | Loren |        |                                             |              |
| 5   | 0-91111-508-0<br>——— Push ro | d-clutch mas        | ster c     | ylin  |        | STAR                                        |              |
|     | 8-97167-768-0                |                     |            | 01    | A      |                                             |              |
| 6   | ——— Dust cov                 | er                  |            |       |        |                                             |              |
|     | 8-94412-200-0                |                     |            | 01    | Λ      |                                             |              |
| 7   | Spring-c                     | elutch master       | cyli       | ndei  | 1117 = |                                             |              |
|     | 8-97167-780-0                |                     |            | 01    | A      |                                             |              |
| 8   | Pipe con                     | upling- oil pi      | pe of      | clu   | tch m  | aster cylinder                              |              |
|     | 8-97167-766-0                |                     |            | 01    | 1121   |                                             |              |

#### 2-26 Manual transmission gear Figure No. MLD manual transmission Recommended specification / name of part Left/Right Applicable models / applicable status / notes S/NQingLing Qty. MLD manual transmission Isuzu figure No. figure No. Retaining ring 17 1-09588-151-1 18 Retaining ring 1-09588-150-1 Thickness = 2.0022 - 5th/6th locking ring spring 1-09583-228-1 Dowel pin 23 03 A 1-33269-037-1 24 Slider 1-13269-035-1 27 - Needle roller bearing 1-09811-300-0 Retaining ring 28 30 4th gear assembly 1701250-117 1-33253-501-0 Teeth number=33

### Front hub and front brake drum

4-11

Figure No.