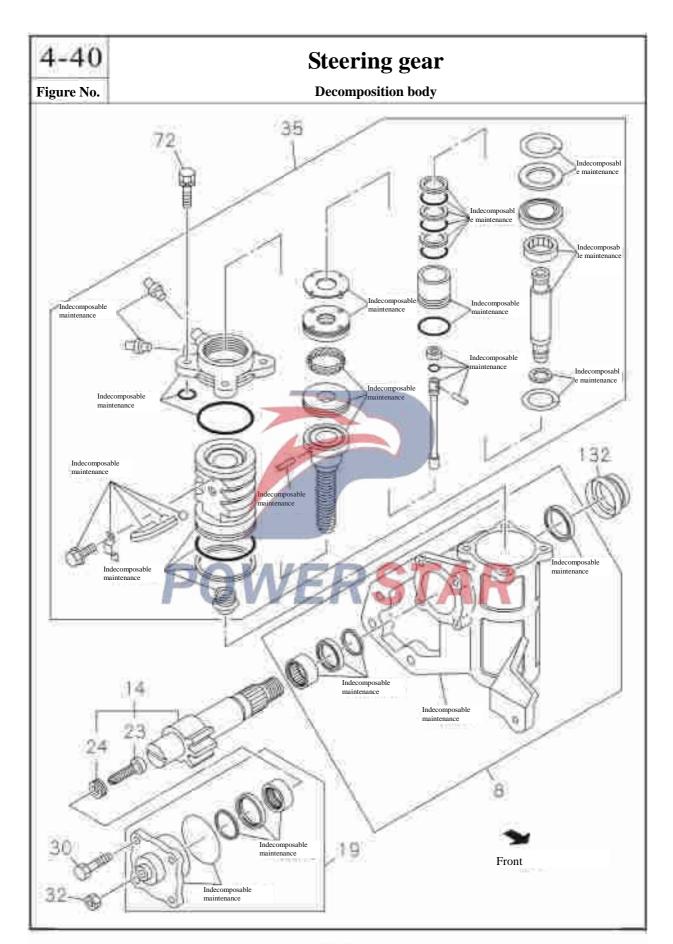

|       |          |             |            |                |                |
|     |                  |                     |            |       |          |             |            |                |                |
|     |                  |                     |            |       |          |             |            |                |                |
|     |                  |                     |            |       |          |             |            |                |                |
|     |                  |                     |            |       |          |             |            |                |                |
|     |                  |                     |            |       |          |             |            |                |                |



### **Steering gear**



| 7.7    | 40                                                      | Steering gear                            |
|--------|---------------------------------------------------------|------------------------------------------|
| Figure | e No.                                                   |                                          |
|        |                                                         | Recommended specification / name of part |
|        |                                                         | General drawing No./quantity note        |
| N/S    | Isuzu figure No. (Application date/interchangea bility) | 8980067535                               |
| 1      | Repair                                                  | kit-steering gear