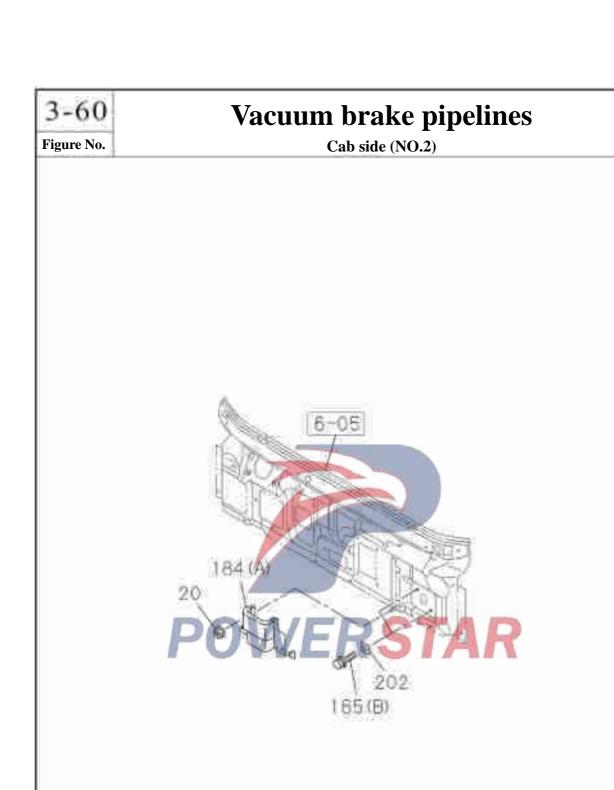

|             |  |  |  |
| 39  | —— Hexago                      | n flange nut        |            | 01   |      |                                    |             |  |  |  |

#### 3-58 Fixed devices for brake pipelines Figure No. Recommended specification / name of part Applicable models / applicable status / notes Qty. Left/Right S/N QingLing Single cab Isuzu figure No. figure No. 49 Bracket 8-98033-802-0 3510124-P301 01 A (A) Bracket assembly-front bracket 8-98036-116-2 3500020-P301 01 A Hexagon flange nut 62 0-91180-110-0 Q32010 02 A Hexagon flange nut 67 01 A 0-91111-514-0 Q351B14 \_\_\_ Hexagon flange nut 146 0-91180-108-0 Q32008 M8 0-91186-110-0 Q32010 02 A Flange bolts 149 0-28650-620-0 Q1840620 01 A M6×20





P-346

### Vacuum brake pipelines

3-60

Cab side (NO.1)









|            | Va               | cuum h