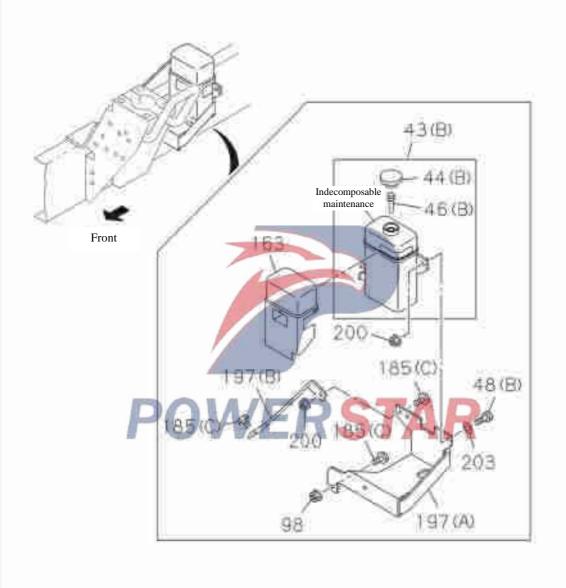

| 1 1        | 1.01   |                                |                |
|     | 1-46219-086-0    | 1702312-P301        | 0          | 4 A    |                                |                |
| 207 | Lock p           | in - turning ha     | andle a    | and sl | aft                            |                |
|     |                  | 3507046-P301        | 0          | 4 A    |                                |                |
| 371 | Pad bo           | ard - parking       | brake      | s and  | gearboxes                      |                |
|     |                  | 3507011-P301        | 1 0        | I A    |                                |                |



# Brake pedal and control devices





# Brake pedal and control devices

Figure No.

Brake fluid header



# Brake pedal and control devices

|     | I.               |                     |                    |                                  | Figure No           |
|-----|------------------|---------------------|--------------------|----------------------------------|---------------------|
|     | ļ                | Rec                 | commend            | led specification / name of part |                     |
| S/N |                  | 0. 1.               | Lef                | Applicable models / applic       | able status / notes |
| Z   | Isuzu figure No. | QingLing figure No. | Qty.<br>Left/Right | Single cab                       |                     |
|     |                  |                     | ht                 |                                  |                     |
|