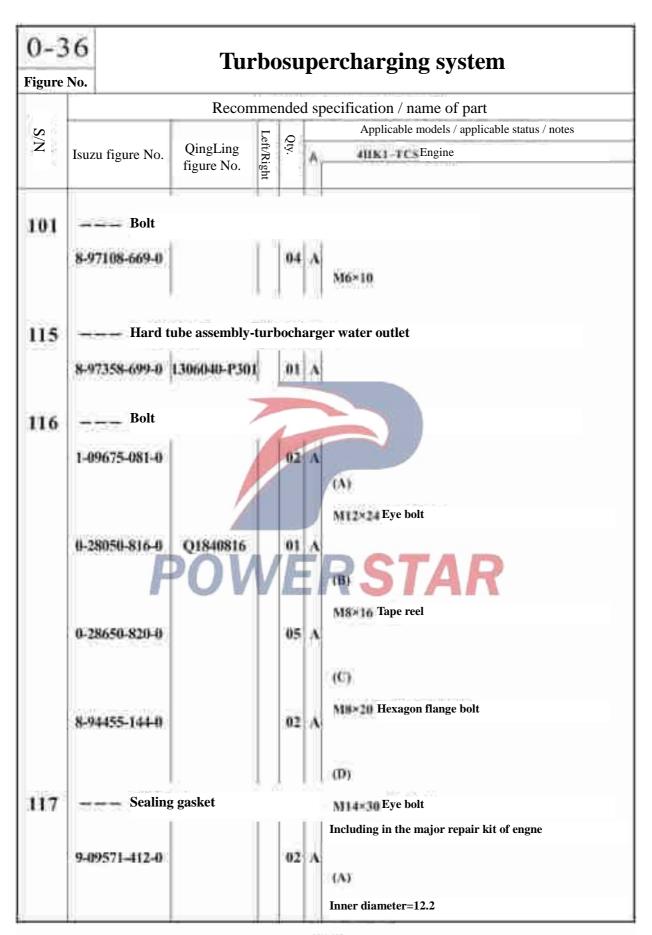

485(A) 118(B) 115 118 (A) 0-57 0-32 0 - 32288 0-32 118(A) 117(A) 118(A) 485KC 116(D) / (A) Front 19 19 204 465 9 (A) 9(B) 0-27 463 134 101 391 463 136 136 101 16(0) 133 130 117(B) 137 135 116(C) 115(A)



# **Turbosupercharging system**

0-36





#### 0 - 36**Turbosupercharging system** Figure No. Recommended specification / name of part Applicable models / applicable status / notes S/N Left/Right QingLing Qty. Isuzu figure No. 411K1-TC Engine figure No. Studs 14 8-97019-477-0 02 A M8×94 length=108 8-97019-478-0 03 A (B) M8×49 length=63 Supercharger joint 16 8-97039-749-1 1118221-P301 \_\_\_ Nut 19 8-94170-486-0 05 A 32 Heat insulating plate 8-97351-168-0 1118321-P301 Studs 66 0-44011-025-0 M10×25 Length=40 Rubber hose 71 8-98059-964-0 1109211-P301 (A) 8-98067-806-0 1109221-P301 01 (B)



|     | Т                | rhacunar            | cha                | rging system                                               | 0-36          |
|-----|------------------|---------------------|--------------------|------------------------------------------------------------|---------------|
|     | 1u               | bosuper             | CIIa               | iging system                                               | Figure No.    |
|     |                  | Recomm              | nende              | d specification / name of part                             |               |
| N/S |                  |                     | Le                 | Applicable models / applicable s                           | tatus / notes |
| Z   | Isuzu figure No. | QingLing figure No. | Qty.<br>Left/R