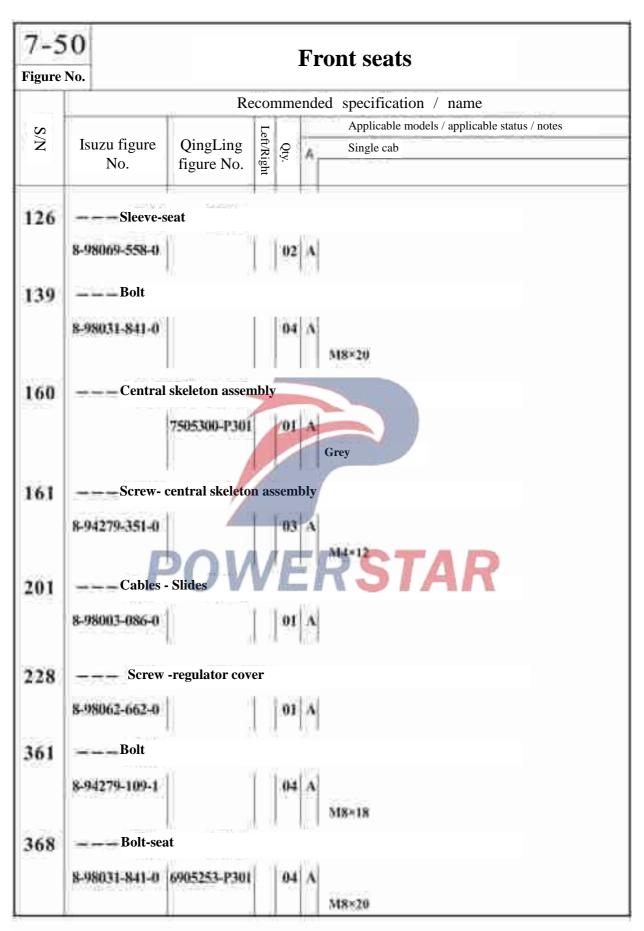

plicable models / applicable status / notes QingLing Isuzu figure Qty. Single cab figure No. No. 2 — Operate and control assembly 8-97405-982-2 5002910-P301 Grey 37 -- Bolt 8-98064-118-1 5002116-P301 M6×14 WERSTAR



## **Front seats**

Front passenger seat

7-50





### **Front seats** Figure No. Recommended specification / name Applicable models / applicable status / notes S/N Left/Right Isuzu figure QingLing Qty. Single cab No. figure No. 24 - Handle- regulator 8-97409-362-0 Grey \_Slideway assembly 63 6804000-P301 (A)Inside 8-98002-908-0 01 A | | | Outside - Bolt 67 8-98055-941-0 02 (A) MIOX 20 Tape reel (B) MI(0×30 Tape reel 69 \_\_\_ Nut 8-98055-961-0 MIII Tape reel \_\_Sleeve-seat 99 8-98063-219-0 Front passenger seat cushion assembly 115 8-97382-752-3 6903010-P301 01 A Dark grey



|     |                     | ]                   | Fr         | on   | t   | seats                                   | 7-50       |
|-----|---------------------|---------------------|------------|------|-----|-----------------------------------------|------------|
|     |                     |                     |            |      |     |                                         | Figure No. |
|     |                     |                     |            |      |     |                                         |            |
| N/S | - 0                 | 0. 1.               | Lei        | - 17 | 1   | Applicable models / applicable status / | notes      |
| Z   | Isuzu figure<br>No. | QingLing figure No. | Left/Right | Qty. | Ą   | Single cab                              |            |