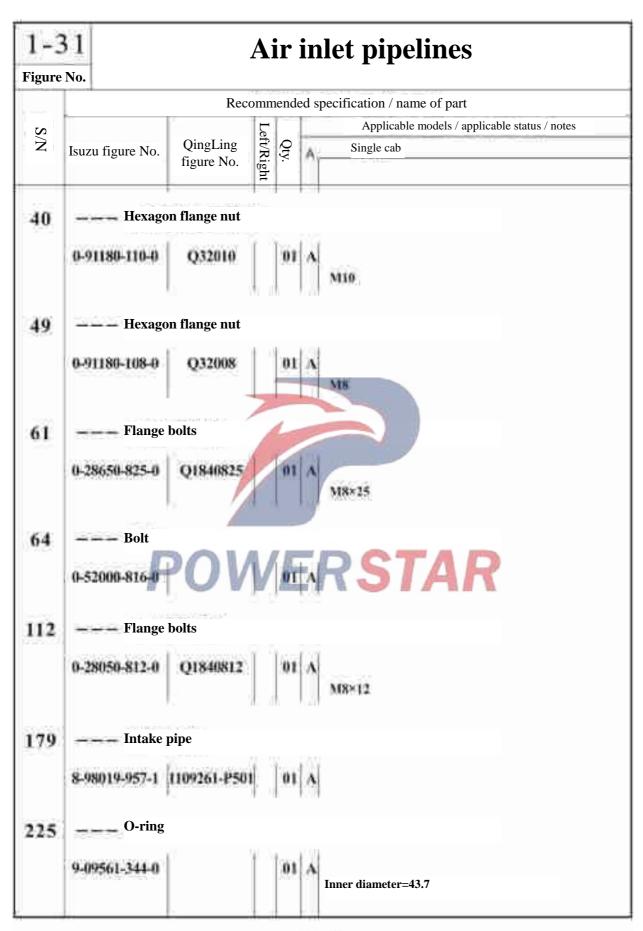

#### 9-30 Container assembly and connection pieces Figure No. Recommended specification / name Applicable models / applicable status / notes S/ZLeft/Right Wheelbas 3815mm Isuzu figure QingLing Qty. Wheelbas figure No. No. Wheelbas 4475mm Wheelbas (2010) 1 --Box assembly 8500010-P301 01 8500010-P303 01 8500010-P304 01 Flat washer 17 24 ABC O40112 Inner diameter=12 Limited plate-container and car frame 35 12 ABC 8500013-P301 (A) Rubber pad-limit plate 8500014-P301 06 ABC (B) Hexagon head bolt 36 12 ABC Q150B1030 M10×30 All-metal hexagon lock nut, type I-limit plate and car frame 37 24 ABC Q33410 M10

# **Container floor and protection pieces**

Figure No.

Iron-wooden container

# **Container floor and protection pieces**

9-31

Iron-wooden container

| 9-3     | 1                   | Contain                | er ·       | f17           | oor and protection pieces                                                              |
|---------|---------------------|------------------------|------------|---------------|----------------------------------------------------------------------------------------|
| igure N | lo.                 | Contain                | CI.        | 11(           | oor and protection pieces                                                              |
|         |                     | Re                     | com        | me            | nded specification / name                                                              |
| S/N     | Isuzu figure<br>No. | QingLing figure No.    | Left/Right | Qty.          | Applicable models / applicable status / notes  Wheelbase Wheelbase Wheelbase Wheelbase |
| 1       | Rear v              | vheel cover as         | ssem       | ıbl           | y                                                                                      |
|         |                     | 8500030-P301           | Left       | 01            | ABC                                                                                    |
|         |                     | 8500040-P301           | Right      | 01            | ABC                                                                                    |
| 3       | Hexag               | on head bolt           |            |               |                                                                                        |
|         |                     | Q150B0820              | 1          | 68            | ABCD<br>M8×20                                                                          |
| 8       | Layeri              | ng-fender              |            |               |                                                                                        |
|         |                     | 8500036-P301           |            | 02            | ABC                                                                                    |
| 50      | Metal               | hexagon lock           | nut        | t, ty         | vpe I                                                                                  |
| 52      | Hoyag               | Q33408<br>on head bolt | V          | 08            | RISTAR                                                                                 |
| 7.722   | 0-50040-860-0       | Q150860                | i i i      | 08            | ABC M8×60                                                                              |
| 53      | Metal l             | nexagon lock           | nut,       | , <b>ty</b> ] | N =                                                                                    |
|         |                     | Q33408                 |            | 16            | ABC Ms                                                                                 |
| 57      | Fende               | r-rear wheel           | Ļij        |               |                                                                                        |
|         |                     | 8500038-P301           |            | 02            | ABC                                                                                    |
| 58      | Hexag               | on head bolt           |            |               |                                                                                        |
|         |                     | Q150B0616              |            | 08            | ABC M6×16                                                                              |

#### 9-31 Container floor and protection pieces Figure No. Recommended specification / name Applicable models / applicable status / notes S/N Left/Right Wheelbase 3815mm Isuzu figure QingLing Qty. Wheelbase 4 | 15 mm No. figure No. Wheelbase 4#75mm Wheelbase 5200mm 59 -- Metal hexagon lock nut, type I 8-97065-431-0 08 ABC Flat washer 64 08 ABC Q40308 Inner diameter=8 71 Strut -wheel cover R500037-P301 08 ABC Floor assembly 81 8501000-P304 01 / 8501000-P301 87 -Floor 8501030-P304 Floor assembly Floor assembly 8501030-P301 0T Floor assembly 8501030-P303 01 **B-pillar assembly** 92 8503110-P301 02

#### Fender bracket of container Figure No. Recommended specification / name Applicable models / applicable status / notes S/N Left/Right Wheelbase 3815mm Isuzu figure QingLing Qty. Wheelbase figure No. No. Wheelbase Wheelbase \$200 - Front plate assembly 1 8504010-P301 12 ---Nut-front plate and fender bracket Q351B08 10 ABC M8 -- Hexagon flange bolt 14 12 ABC Q150B1225 M12×25 Hexagon flange nut 16 -Front hook 17 8505017-P301 Left 01 ABC 8505018-P301 Right 01 ABC 18 Cross recessed countersunk head screw Q2540820 02 ABC $M8{\times}20$ 19 --- Hexagon head bolt 04 ABC Q150B0825 M8×25

## Container rear board and side board

9-33

Iron-wooden container

## Container rear board and side board Figure No. Recommended specification / name Applicable models / applicable status / notes S/NLeft/Right Wheelbase 48 5mm QingLing Isuzu figure Qty. Wheelbase 4175mm No. figure No. Wheelbase 44 Wheelbase 108 Side board assembly 8502010-P301 Left 01 Front 8502020-P301 Right 01 Front NS02010-P303 Left 01 Front 8502020-P301 Right 01 Front 8502010-P304 Front 4502020 P304 Righ C 8502110-P301 Left 01 Rear 8502220-P301 Right 01 Rear Hexagon flange bolt 288 Q150B0825 02 ABC M8×25