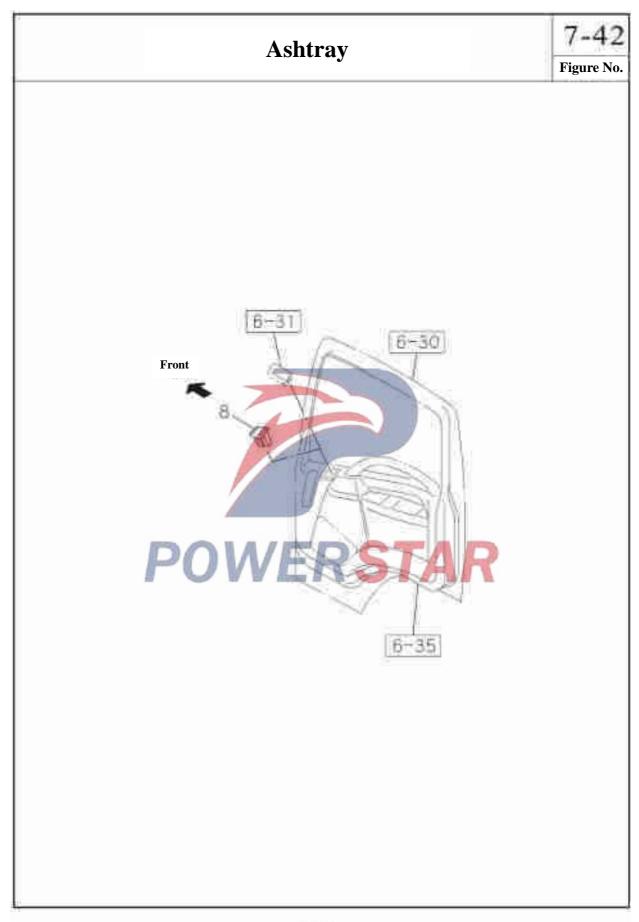

|  |  |  |
|       | 8-98    | 058-632-0             |                     |            | 04 A  | M5×10                                        |  |  |  |

#### Dashboard and sundries box Figure No. Recommended specification / name of part Applicable models / applicable status / notes S/N Left/Right Isuzu figure QingLing Qty. Single cab figure No. No. 704 --- Bracket 8-97585-616-2 8200141-P301 02 (B) 8-97585-618-0 8200131-P301 02 705 - Screw-ventilation tube 0-72180-520-0 08 A ——— Glove box plate- instrument panel 706 01 A 8-97045-372-2 8200590-P301 707 ---Spindle-glove box 8-98035-730-0 8200672-P301 02 A 708 --- Clamp 8-98010-867-1 8200671-P301 709 --- Screw-ventilation tube 0-71040-516-0 712 --- Bolt - glove box 8-98031-846-0 8200621-P301 DIA















|     | T                                   | D                      |            |        | ided specification / name of part     |         |  |  |  |  |
|-----|-------------------------------------|------------------------|------------|--------|---------------------------------------|---------|--|--|--|--|
|     |                                     | 1                      |            |        |                                       |         |  |  |  |  |
| S/N | Isuzu figure<br>No.                 | 0. 1.                  | Left       |        | Applicable models / applicable status | / notes |  |  |  |  |
|     |                                     | QingLing figure No.    | Left/Right | ⊋<br>₹ | Single cab                            |         |  |  |  |  |
| 15  | ———Ho