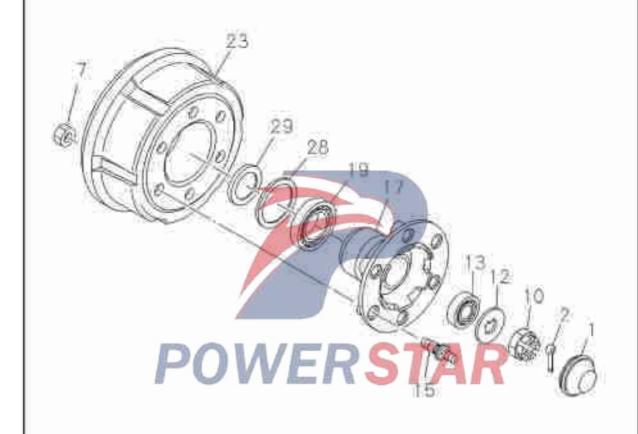

|                    | Thickness = 0.70                   |              |



### Front axle Figure No. Recommended specification / name of part S/N Applicable models / applicable status / notes Left/Right QingLing Qty. Single cab Isuzu figure No. figure No. Bolt- upper dust cover 48 0-28051-012-0 O1841012 M10×12 Tape reel Lower plug cover-master pin of steering knuckle 49 8-97360-024-0 3001045-10 Steering knuckle arm 58 3003062-P301 59 - Nut- steering knuckle (curved) arm and steering knuckle Ball stud assembly 61 3003060-P301 Right 01 A 8-97142-100-1 8-97142-101-1 3003050-P301 Left 01 A 66 Nut-tie rod 0-91116-516-0 Q381B16T13F M16 Groove 69 Split pin-tie rod 0-81124-020-0 Q5000420 02 A Outer diameter =3.7 Length=20



### Front hub and front brake drum

4-11

Figure No.



#### 4-11 Front hub and front brake drum Figure No. Recommended specification / name of part S/N Applicable models / applicable status / notes Left/Right QingLing Qty. Single cab Isuzu figure No. figure No. 1 **Dust cover-front hub** 8-97360-101-0 3103035-801 Split pin 2 O5000540 0-81125-040-0 02 A Outer diameter =4.6 Length=40 Nut - hub and brake drum 7 0-91110-522-0 Q351B22T15 12 A Nut - outer hub bearing 10 3103084-10 8-94247-357-1 02 A 12 3103083-10 Outer bearing-hub 13 9-00093-172-0 3103050-10 Wheel bolt 15 8-97681-584-2 3103042-P301 06 A 8-98081-585-2 Front hub 17 8-97107-414-0 3103031-P301 02 A

## 4-11 Front hub and front brake drum Figure No. Recommended specification / name of part S/NApplicable models / applicable status / notes Left/Right QingLing Qty. Single cab Isuzu figure