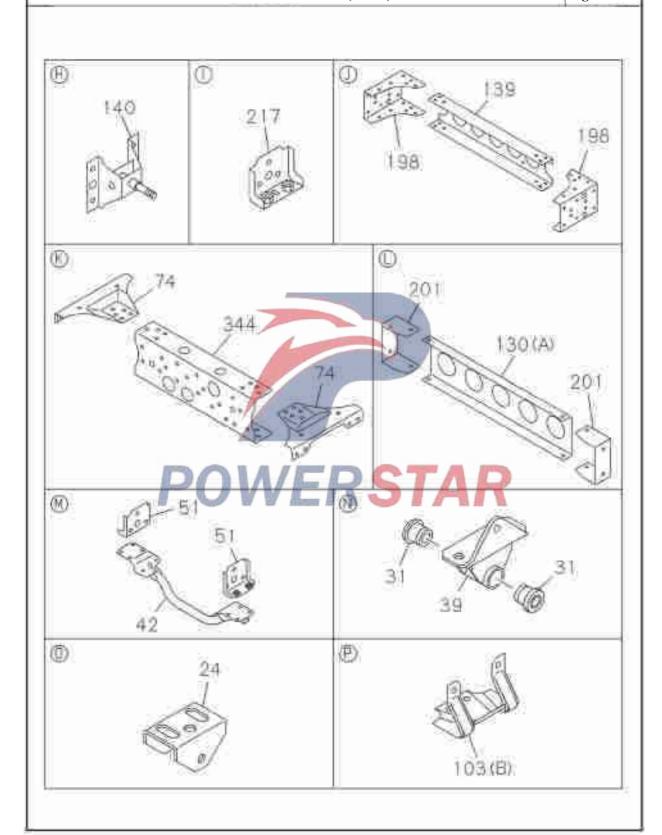

|  |  |
|       | 8-9"                       | 7359-806-0 | 3104111-P301        | Left       | 06   | A     | Outside M30 inside 20 left thread             |  |  |
| 31    | -                          | Retain     | er ring assemb      | ly         |      | 100   |                                               |  |  |
|       | 1-42                       | 2355-015-2 | 3101220-P301        |            | 01   | Á     | Spare tire                                    |  |  |
|       | 1-47                       | 2355-015-2 | 3101220-P301        |            | 06   | ٨     | Front, rear wheel                             |  |  |



Figure No.

Car frame assembly (NO .1)



5-01

Crossbeam and bracket (NO .2)





Figure No.

Crossbeam and bracket (NO .1)



5-01

Crossbeam and bracket (NO .2)



## 5-01

### Car frame and other components

Figure No.

Rivets, bolts, nuts

DXL



| SIZE    | D8 x/26 | D10X24 | D10X26  | D10X28 | D10X32 |
|---------|---------|--------|---------|--------|--------|
| KEY NO. | 376 (A) | 376(B) | 376(C)  | 376(D) | 376(E) |
| SIZE    | D10X36  | D11X30 | D12X30  | 012X36 | D12X40 |
| KEY NO. | 376(F)  | 376(G) | 376 (H) | 376(1) | 376(J) |









| SIZE    | M10 |  |  |
|---------|-----|--|--|
| KEY NO. | 67  |  |  |

#### Car frame and other components Figure No. Recommended specification / name of part Applicable models / applicable status / notes S/N \_eft/Right QingLing Qty. Single cab Isuzu figure No. figure No. Car frame assembly 1 Only for wheelbase 4175mm models 2800010-P303 01 Straight frame type (B) 8-98084-823-2 2800010-P304 01 A Only fo