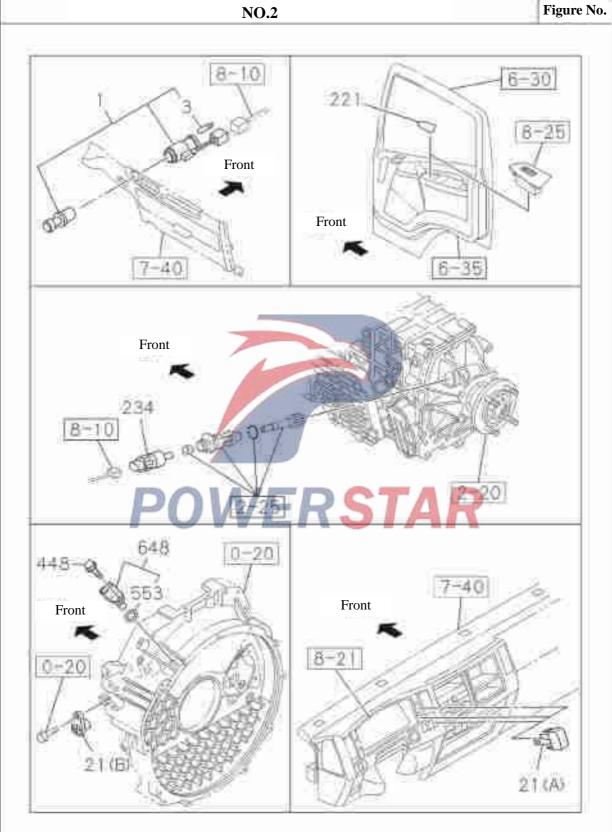

ard warning li        | ght s      | switch          | 1                                             |
|           | 8-97386-922-                    | ic                    | 1          | 01              |                                               |

### Switches and relays Figure No. Recommended specification / name of part Applicable models / applicable status / notes Qty. Left/Right $\delta$ Isuzu figure QingLing $\geq$ Single cab figure No. No. 257 --- Button decorative cover 8200151-P301 8-98025-954-1 02 A (A) 8-98025-954-1 8200151-P301 09 A (A) 8-98029-914-1 8202117-P301 01 A (B) Hole cover-front door switch 8-98029-917-0 6107431-P301 ØI. (C) 317 Relay 01 A 8-97262-933-0 610 Relay-connect 8-97262-933-0 01 A 24V 12.5A



## **Electric control and other parts**

8-26

Figure No.



| -26<br>ire No. |                    | Elect               | ric        | cor              | ntrol and other parts                                    |
|----------------|--------------------|---------------------|------------|------------------|----------------------------------------------------------|
|                |                    | Red                 | com        | mend             | ed specification / name of part                          |
| Is             | suzu figure<br>No. | QingLing figure No. | Left/Right | Otv. A           | Applicable models / applicable status / notes Single cab |
| 3              | ——Cigare           | tte lighter ass     | semb       | oly              |                                                          |
| 8-             | 97320-325-0