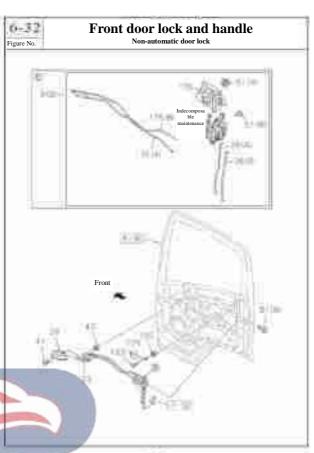

|                                    |

# Spare wheel updown regulator and its installation

5-30



# 5-30 Spare wheel updown regulator and its installation Figure No. Recommended specification / name of part S/N Applicable models / applicable status / notes Left/Right QingLing Qty. Single cab Isuzu figure No. figure No. -- Hexagon flange nut 5 Q1841025 Straight frame type 0-28051-025-0 Hexagon flange bolt 10 Q1840820 0-28650-820-0 Straight frame type 318=20 Mounting support assembly-spare wheel up-down regulator 21 Straight frame type - Spare wheel up-down regulator assembly 167









Profit









(100)























#### 6-01 **Front Bumper** Figure No. Recommended specification / name Applicable models / applicable status / notes Left/Right Ş Isuzu figure $\geq$ QingLing Single cab figure No. No. Front Bumper 2 8-97405-627-5 2803010-P301 With fog lamp Dark grey 8-97405-634-5 2803021-P301 01 Without fog lamp Dark grey 24 --- Skeleton assembly - bumper 2803040-P301 Right 01-A 8-98025-184-3 8-98025-185-3 2803030-P301 \_\_\_ Bolt 27 8-98013-111-0 04 A Bolt 42 5002991-1/301 0-52010-616-0 Nut 78 2803071-P301 8-98029-416-0 84 - Front decoupling 8-97387-665-0 2806011-P30 93 Heavy duty spring washer 0-91510-814-0 Q40514 Inner diameter=14.2



## **Radiator cover**

6-03









# Front wall

|     |                                |                     |                |