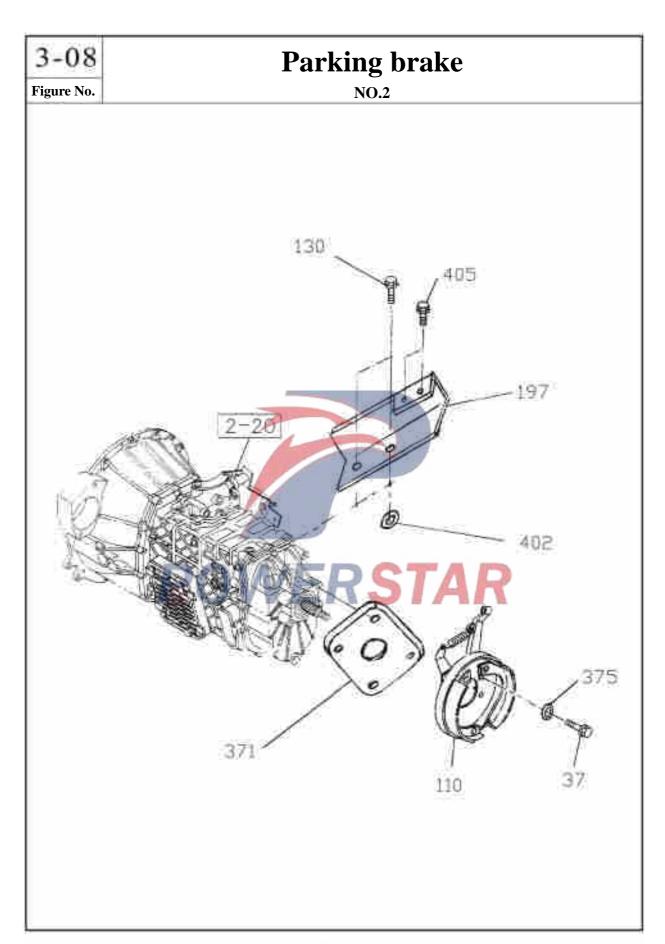

turn spring                            |                       |            |       |                                    |             |  |  |
|     | 8-97349-745-0                            | 3502337-P301          |            | 04    | ^                                  |             |  |  |
| 107 | ——— Self adjusting ratchet               |                       |            |       |                                    |             |  |  |
|     | 8-97358-894-0                            | 3501334-P301          | Left       | 02    | A                                  |             |  |  |
|     | 8-97358-895-0                            | 3502334-P301          | Right      | 02    | A                                  |             |  |  |



# Parking brake NO.1

3-08

Figure No.





## Parking brake Figure No. Recommended specification / name of part Qty. Left/Right Applicable models / applicable status / notes S/N QingLing Single cab Isuzu figure No. figure No. Brake hub- parking brake 2 3507035-P301 8 Output flange assembly 1702310A-P301 Pressure plate-parking brake bottom boards 13 3507027-P301 17 Brake shoe assembly-parking brake

|    | 3507040-P301 02 A                          |
|----|--------------------------------------------|
| 20 | Return spring WERSTAR                      |
|    | 1506028-P301 02 A  Limit spring-brake shoe |
| 21 | I I I I I I                                |
|    | 3508029-1º301 01 A                         |
| 23 | Adjustable support assembly- parking brake |
|    | 3507043-P301 01 A                          |
| 32 | Parking brake ch