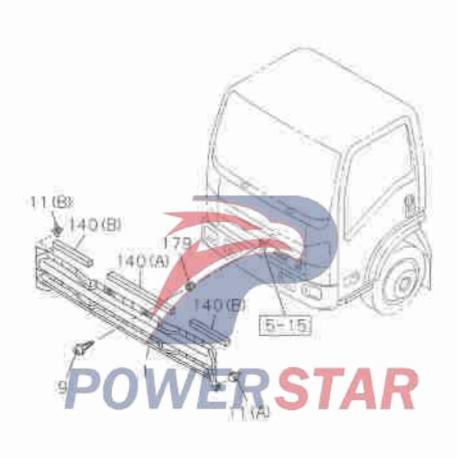

# 0-01 Middle cylinder of the engine Figure No. Recommended specification / name of part Applicable models / applicable status / notes S/N Left/Right Qty. QingLing Isuzu figure No. 411K1-TCs Engine figure No. 1 Middle cylinder assembly of engine 5-87310-925-0 WERSTAR