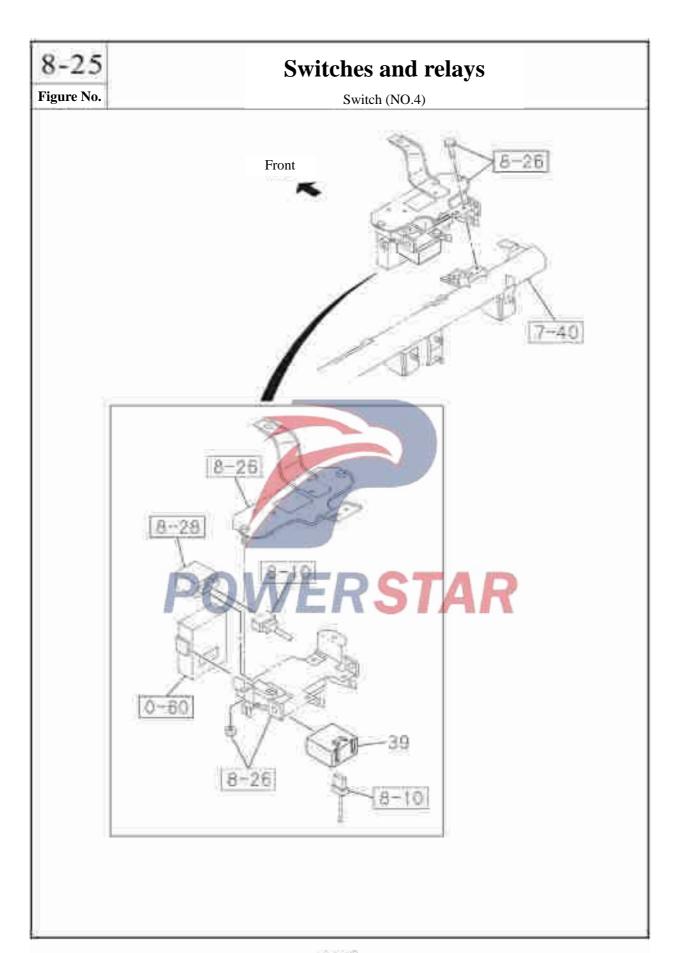

|
|       | 8-98054-431-0              |                     |            | 01 A  |                                              |  |  |  |
| 51    | Clip                       |                     | 1 1        |       |                                              |  |  |  |
|       | 8-98021-271-0              | PERMITTANDA SALA    | ( T        | 13. A | 1                                            |  |  |  |
| 180   | Cove                       | r plate-instrun     | nent       | clus  | ter                                          |  |  |  |
|       | 8-98054-133-0              |                     | a          | 01 A  |                                              |  |  |  |





## Switches and relays

Switch (NO.2)





## Switches and relays

8-25

Switch (NO.3)

Figure No.





Relay-chassis wire harness Figure No.





8-25

## Switches and relays

Figure No.

Relay-Cab wire harness



|      | S/N    | Relay types       |      | S/N  | Relay types        |
|------|--------|-------------------|------|------|--------------------|
| (AE) | 8-28   | Stop light        | 61)  |      |                    |
| (B)  | 317    | Fan heater        | (BK) | 8-10 | Door lock (open)   |
| (FC) | 619    | Connect           | (1)  | -12  | Wiper motor        |
| (50) | 10 001 | Door lock (close) | (ME) | 8-10 | Headlamp           |
| (HD) | 8-T0]  | Door lock (close) | (EN) |      |                    |
| (BE) | 98     | Rear fog lamp     | (BO) | 8-10 | Headlamp high beam |
| (BE) | 8-10   | Wiper             | (HP) | 8-10 | Taillight          |
| (96) | 8-10   | Horn