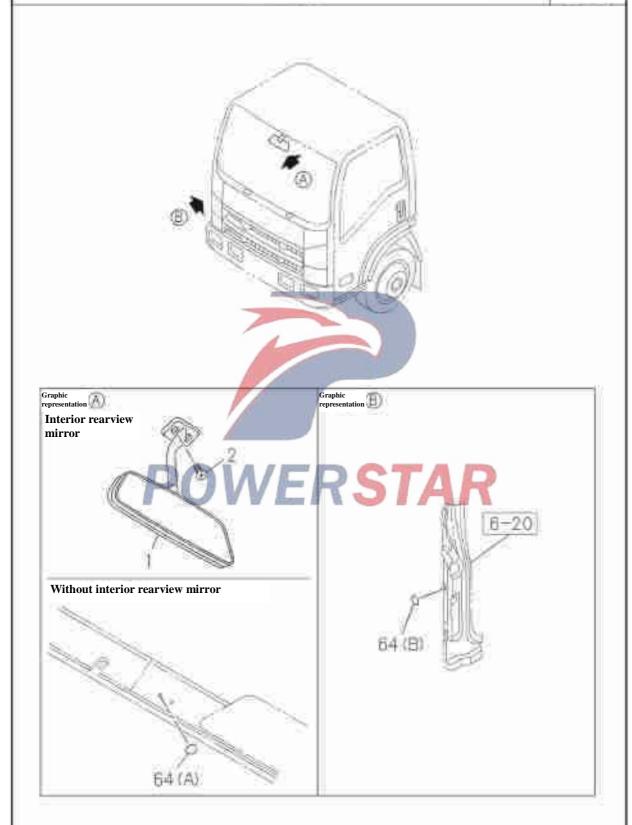

ls / applicable status / notes S/N Qty. Left/Right Isuzu figure QingLing Single cab figure No. No. Trim panel assembly-rear wall (down) 6 5206661-P301 8-97405-289-1 Grey ---- Holder 19 8-97406-042-0 5206551-P301 \_\_\_\_ Glove box-rear wall 100 8-97405-174-1 5206511-P301 01 A Grey 101 - Bracket 104 -- Screw 0-70540-420-0 \_\_\_ Holder 105 8-97405-295-0 5206671-P301 Grey Self-tapping screw 107 0-38050-616-0 Q2360620 01 A M6\*16

## **Rear Bumper**

6-90





# Label and illustration plate



# 7-01 Label and illustration plate Figure No. Recommended specification / name of part Qty. Left/Right Applicable models / applicable status / notes S/N Isuzu figure QingLing Single cab figure No. No. 392 "ISUZU" sign 8-98031-158-0 3903310-P301 POWERSTAR











**Interior rearview mirror** 

7-20



# 7-20 Rearview mirror and bracket rod **Interior rearview mirror** Figure No. POWERSTA

## Rearview mirror and bracket rod

**Outdoor rearview mirror** 

7-20



| -2       | 2                                | Rearvi                                   | iev    | w r                                                                                                                | ni         | rror and bracket rod                         |  |  |  |
|----------|----------------------------------|------------------------------------------|--------|--------------------------------------------------------------------------------------------------------------------|------------|----------------------------------------------|--|--|--|
| ure l    | No.                              |