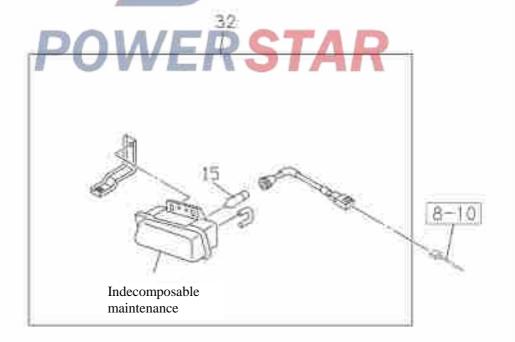

|            |
|     | 8-98063-225-0       | î î                 |            | 01   | A   |                                         |            |
| 631 | Bolt                |                     |            |      |     |                                         |            |
|     | 8-98062-658-0       |                     |            | 02   | A   | M8=25                                   |            |
|     | 8-98062-659-0       |                     |            | 02   | À   | M8×32                                   |            |







### Headlights and sidelights

8-01

Headlights and clearance lamp

Figure No.



Clearance lamp



8-01

# Headlights and sidelights

Figure No.

Front combined lamp and fog lamp

Front combined lamp



Fog lamp







### 8-01 Headlights and sidelights Figur Recommended specification / name of part Applicable models / applicable status / notes S/NQty. Left/Right Isuzu figure QingLing Single cab figure No. No. Hexagon head bolt, spring washer and plain washer sub assembly 43 Q1460620 0-50640-628-0 06 A 80 ---Bulb-clearance lamp 8-94135-397-0 02 A 24V 5W 86 --- Hexagon flange nut 0-91180-106-0 Q32006 M6 91 -- Bulb-front sidelight 8-98051-495-0 24V 21W 139 Sealing gasket 8-98034-056-1 02 A 256 -- Clearance lamp assembly 1714020 P 101 Right 8-97587-596-2 8-97587-597-2 3714010-P301 327 --- Front sidelight assembly 8-97410-189-2 8-97410-181-2 01

| 8-0      | 1                | Н                   | [ea        | dlig  | ghts and sidelights