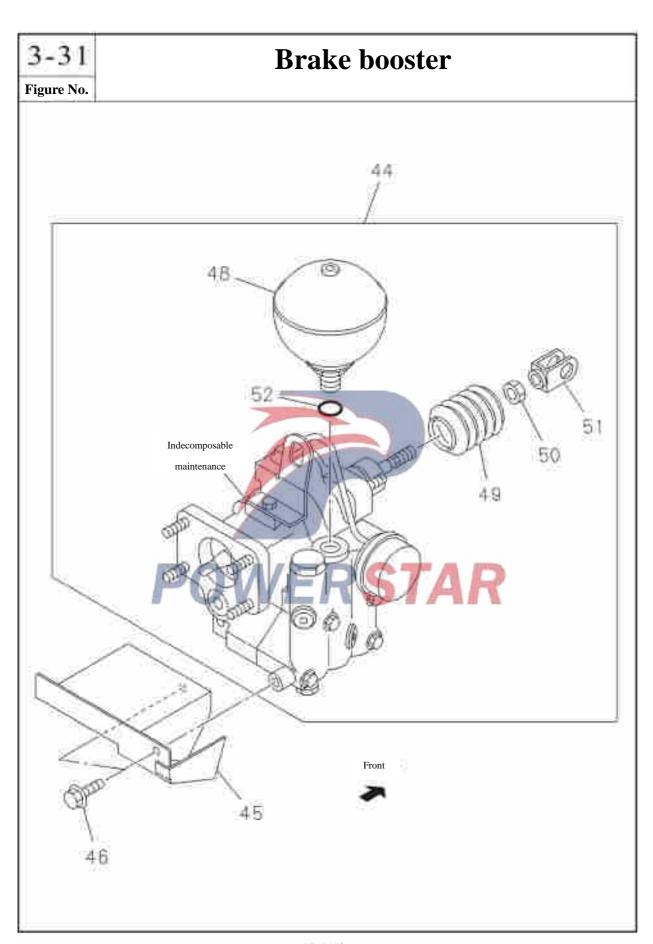

|                         |
|     | 8-97130-446-0    | OV                  | VE                 | RSTAI                        | ?                       |
| 87  | Gasket           |                     |                    |                              |                         |
|     | 8-97170-696-0    |                     | 01 /               |                              |                         |
|     |                  |                     |                    |                              |                         |
|     |                  |                     |                    |                              |                         |
|     |                  |                     |                    |                              |                         |



P-314

## 3-31 **Brake booster** Figure No. Recommended specification / name of part Qty. Left/Right Applicable models / applicable status / notes S/NQingLing Single cab Isuzu figure No. figure No. Vacuum chamber assembly 44 8-98031-414-0 45 Protecting mask 8-98031-415-1 Hexagon flange bolt 46 0-28050-610-0 Q1840610 Accumulator 48 8-98038-346-0 49 Protective jacket 8-97191-043-0 50 -- Nut 8-98038-349-0 51 --- U-fork 8-98038-347-0 52 Sealing pad - vacuum tank 8-97191-038-0 01 A



Figure No.

## Load-sensing proportion valve installation



|     | Load-sens         | ing proj      | por          | <b>'U</b> ( | n valve installation                 | 364 66       |
|-----|-------------------|---------------|--------------|-------------|--------------------------------------|--------------