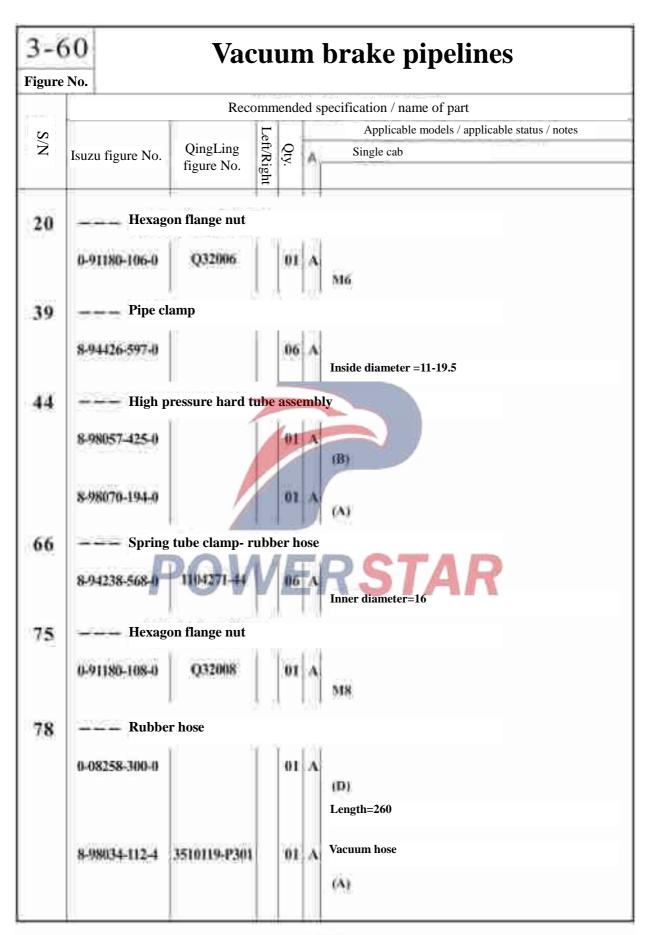

|             |  |  |  |
| 39  | —— Hexago                      | n flange nut        |            | 01   |      |                                    |             |  |  |  |

#### 3-58 Fixed devices for brake pipelines Figure No. Recommended specification / name of part Applicable models / applicable status / notes Qty. Left/Right S/N QingLing Single cab Isuzu figure No. figure No. 49 Bracket 8-98033-802-0 3510124-P301 01 A (A) Bracket assembly-front bracket 8-98036-116-2 3500020-P301 01 A Hexagon flange nut 62 0-91180-110-0 Q32010 02 A Hexagon flange nut 67 01 A 0-91111-514-0 Q351B14 \_\_\_ Hexagon flange nut 146 0-91180-108-0 Q32008 M8 0-91186-110-0 Q32010 02 A Flange bolts 149 0-28650-620-0 Q1840620 01 A M6×20





P-346

### Vacuum brake pipelines

3-60

Cab side (NO.1)









|            | Va               | cuum h