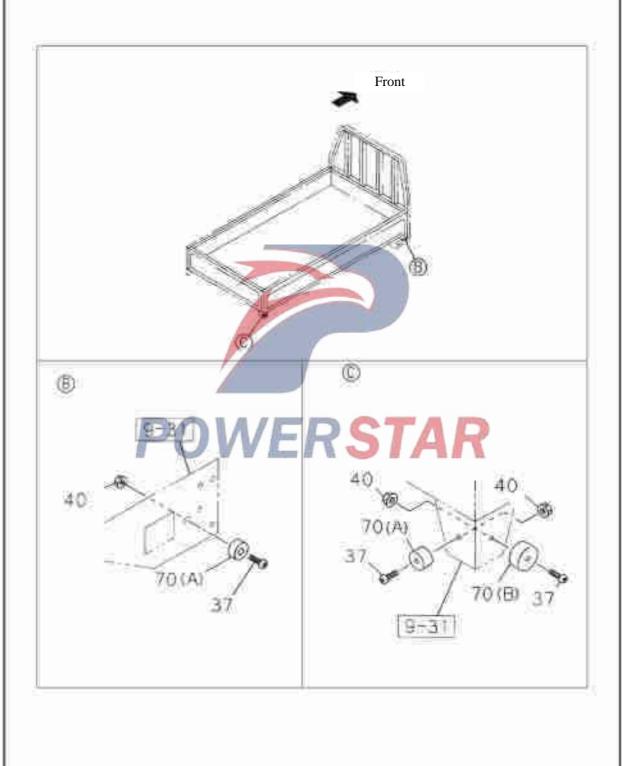

Floor 8501030-P304 Floor assembly Floor assembly 8501030-P301 0T Floor assembly 8501030-P303 01 **B-pillar assembly** 92 8503110-P301 02



#### Fender bracket of container Figure No. Recommended specification / name Applicable models / applicable status / notes S/N Left/Right Wheelbase 3815mm Isuzu figure QingLing Qty. Wheelbase figure No. No. Wheelbase Wheelbase \$200 - Front plate assembly 1 8504010-P301 12 ---Nut-front plate and fender bracket Q351B08 10 ABC M8 -- Hexagon flange bolt 14 12 ABC Q150B1225 M12×25 Hexagon flange nut 16 -Front hook 17 8505017-P301 Left 01 ABC 8505018-P301 Right 01 ABC 18 Cross recessed countersunk head screw Q2540820 02 ABC $M8{\times}20$ 19 --- Hexagon head bolt 04 ABC Q150B0825 M8×25



## Container rear board and side board

9-33

Iron-wooden container





## Container rear board and side board

9-33

Iron-wooden container





## Container rear board and side board Figure No. Recommended specification / name Applicable models / applicable status / notes S/NLeft/Right Wheelbase 48 5mm QingLing Isuzu figure Qty. Wheelbase 4175mm No. figure No. Wheelbase 44 Wheelbase 108 Side board assembly 8502010-P301 Left 01 Front 8502020-P301 Right 01 Front NS02010-P303 Left 01 Front 8502020-P301 Right 01 Front 8502010-P304 Front 4502020 P304 Righ C 8502110-P301 Left 01 Rear 8502220-P301 Right 01 Rear Hexagon flange bolt 288 Q150B0825 02 ABC M8×25