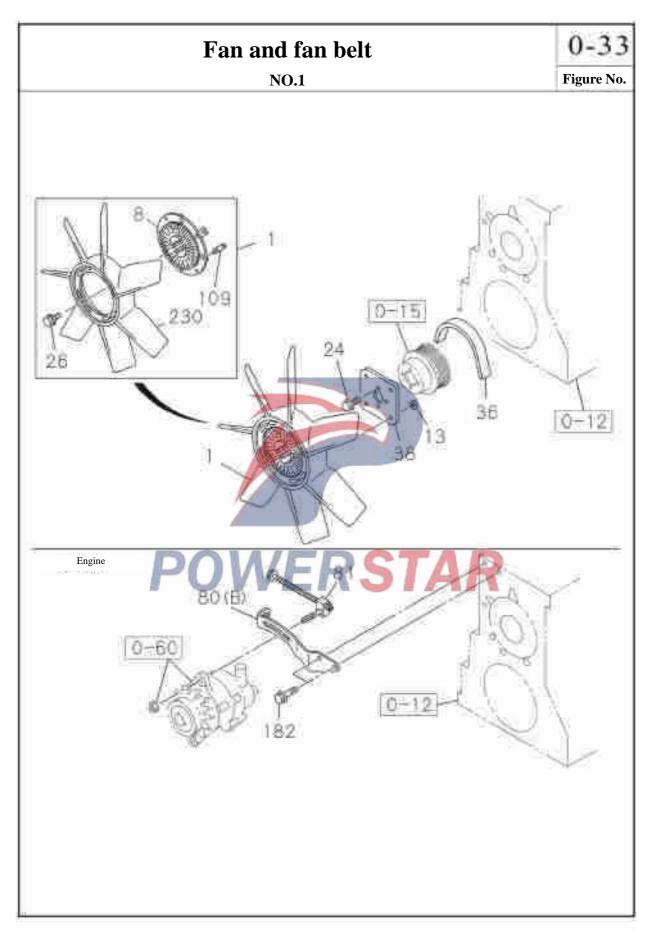

| M                              |                      |
|      | MEZAMBET MOCO.   | 1524000        | 100                | M8                             |                      |
|      |                  |                | III VI             |                                |                      |
| 148  | Clip-by          | pass hose      | APPLACATE          |                                |                      |
|      |                  |                | Lucai              |                                |                      |
|      | 9-09915-315-1    |                | 02                 | A                              |                      |
|      |                  |                |                    |                                |                      |







# Fan and fan belt

NO.2



| Fan | and          | fan  | halt |
|-----|--------------|------|------|
| гип | <b>711(1</b> | 1411 | DEH. |

0-33

|          |                  | ran                 | ana ta             | iii beit                       |                |
|----------|------------------|---------------------|--------------------|--------------------------------|----------------|
|          | 1.               |                     |                    |                                | Figure No      |
|          |                  | Recor               | nmended            | specification / name of part   |                |
| S/N      |                  |                     | Qty.               | Applicable models / applicable | status / notes |
| Z        | Isuzu figure