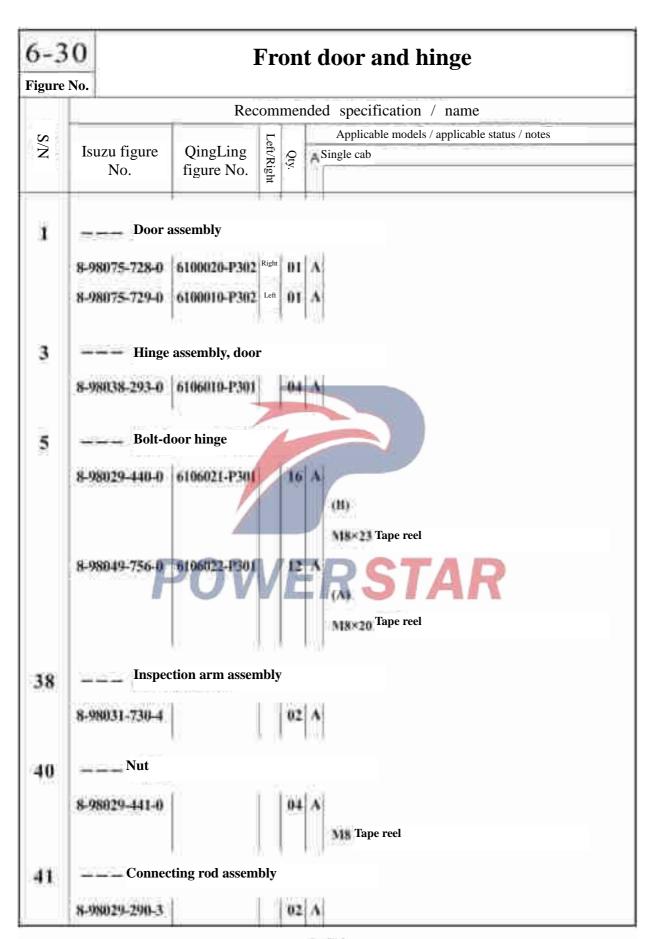

|
|          | 8-97585-207-2<br>8-97585-208-2 | 5 0 20 0 0 0 0 0 0 0 0 | Right<br>Left      |        |                                               |
| 665      | Reinfo                         | 5401210-P301           | MI                 | 2 1    | pillar auxiliary handle                       |
| 676      | Sealin                         | g gasket               |                    |        |                                               |
|          | 1-76798-020-0                  |                        | 0                  | LA     | Outer diameter=20 thickness =0.4 black        |
|          |                                |                        |                    |        |                                               |

# Front door and hinge





# 6-30 Front door and hinge Figure No. Recommended specification / name Applicable models / applicable status / notes S/N Left/Right Isuzu figure QingLing Single cab figure No. No. Bolt 42 8-98032-159-2 43 - Pin 8-98037-152-2 WERSTAR





### 6-31 Front window regulator assembly, door Figure No. Recommended specification / name Applicable models / applicable status / notes S/Z Left/Right Isuzu figure QingLing Single cab figure No. No. Glass assembly, door (FR) 1 8-98029-189-1 | 6103020-F301 Right | 01 X 8-98029-190-1 6103010-P301 Left \_\_\_ Glass sliding tape - front door 7 8-98029-195-3 6107741-P301 Right 01 A 6107231-P301 Left 01 A 8-98029-196-3 8-98031-742-2 6107261-P301 92 A \_ Clip 8 8-98048-796-0 12 --- Guide trough assembly - front door glass 8-98024-838-3 6107280-P301 Right 01 A