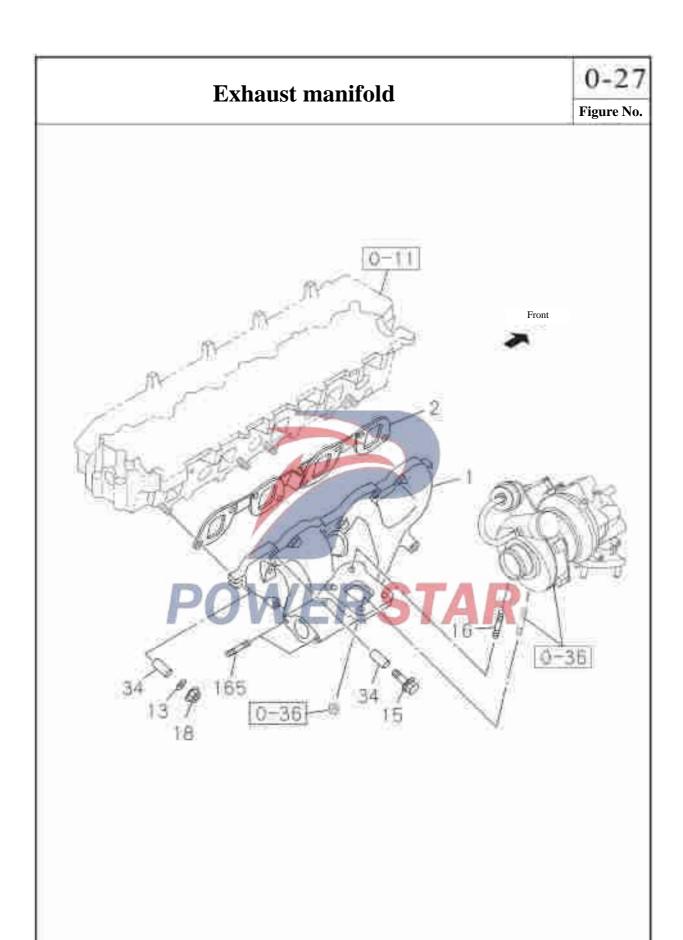

|      | 104                              |                |  |  |  |  |  |
|     | 0-28050-812-0           | Q1840812            |            | 01   | A<br>M8×12                       |                |  |  |  |  |  |
| 445 | Hexago                  | on flange nut       |            |      | No.                              |                |  |  |  |  |  |
|     | 0-91180-108-0           | Q32008              |            | 01   | A<br>M8                          |                |  |  |  |  |  |
| 633 | Studs                   | III                 | 111        |      |                                  |                |  |  |  |  |  |
|     | 9-09830-212-0           |                     |            | 01   | M8 - 71 Length - 83              |                |  |  |  |  |  |







# 0 - 27**Exhaust manifold** Figure No. Recommended specification / name of part Applicable models / applicable status / notes S/N Left/Right Qty. QingLing figure No. Isuzu figure No. Engine 165 - Studs 1207105-44 02 A 8-94105-162-1 M8×45 Length=57 POWERSTAR



|     | Cno              | nlzaga v            | ont   | lation gygtar        | <b></b>                 | 0-28        |
|-----|------------------|---------------------|-------|----------------------|-------------------------|-------------|
|     | Cra              | ilikcase v          | em    | lation systei        | 111                     | Figure No.  |
|     |                  | Recomn              | nend  | d specification / na | me of part              |             |
| S/N |                  | 1                   | _