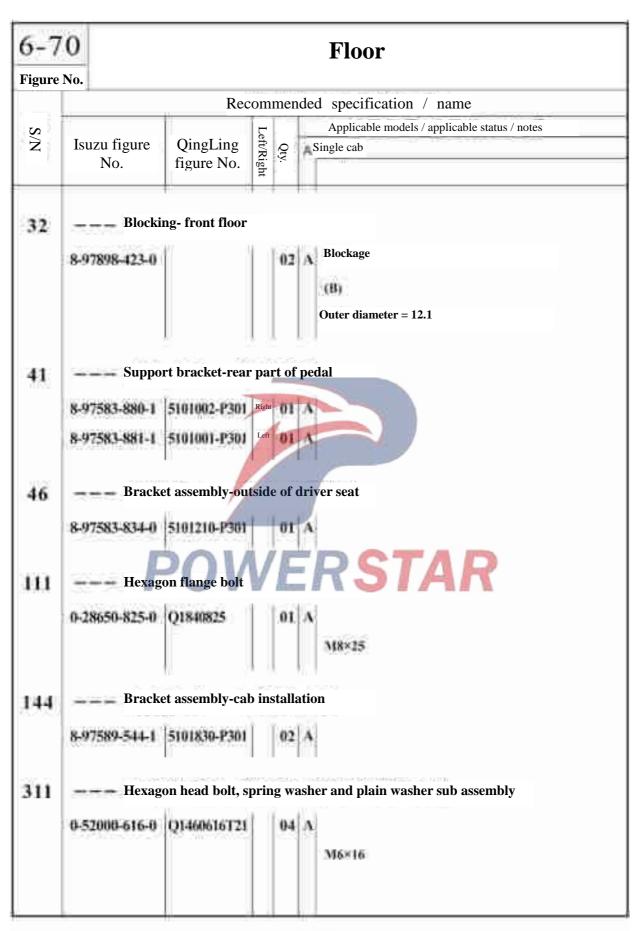

| 200  |                     | 5101230-P301        | Tues    | 141                              |               |
|      | 0-9 (200-21 (-1     | 3101230-1301        | 1000    |                                  |               |
| 22   | Rlocki              | ng- front floor     | no.     | 747                              |               |
| 32   | Diockii             |                     | 114     | NITIA                            |               |
|      | 8-94492-493-0       | 8200325-803         | 02      | A                                |               |
|      |                     |                     |         | (A)                              |               |
|      |                     |                     |         | Outer diameter = 16.2            |               |



### 6-70 Floor Figure No. Recommended specification / name Applicable models / applicable status / notes S/N Left/Right Isuzu figure QingLing Single cab Qty. figure No. No. Reinforcing plate assembly-inside seat belt 373 8-98014-525-2 5101850-P301 Right 01 A 8-98014-526-2 5101840-P301 --- Weld nut 374 1-09984-110-0 136506 (8) 316 1-09984-111-0 T36508 01 (A) M8 Four-corner welded nut 9-09114-068-0 Threshold inner plate assembly 375 8-07583-882-1 5101400-P301 Right 5101300-P301 8-97583-883-1 Inner plate assembly - lower part of rear column 376 8-97583-888-2 | 5101500-P301 | Right 8-97584-618-2 5101600-P301 Left 01 A



# Floor Figure No. Recommended specification / name Applicable models / applicable status / notes Left/Right S/N Isuzu figure QingLing Single cab figure No. No. 534 -- Outsi