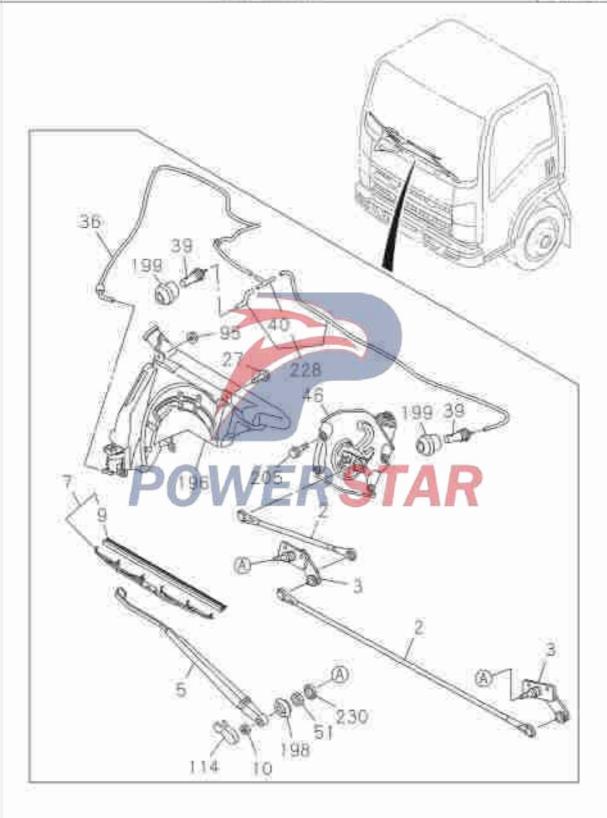

# Front brake pipelines

|     |                                        | Reco                | mme        | nde              | d s | pecification / name of part                                                                 | re No. |  |  |  |  |
|-----|----------------------------------------|---------------------|------------|------------------|-----|---------------------------------------------------------------------------------------------|--------|--|--|--|--|
| S   |                                        |                     |            |                  |     | Applicable models / applicable status / notes                                               |        |  |  |  |  |
| S/N | Isuzu figure No.                       | QingLing figure No. | Left/Right | Qty.<br>ft/Right | A   | Single cab                                                                                  |        |  |  |  |  |
| 52  | Brake oil pipe assembly -front to rear |                     |            |                  |     |                                                                                             |        |  |  |  |  |
|     | 8-98073-145-0                          | 3506110-P301        |            | 01               | ٨   | Only for wheelbase 4475mm models                                                            |        |  |  |  |  |
|     | 8-98057-266-0                          | 3506090-P304        |            | 01               | A   | Brake oil pipe assembly-two-way to rear section LSPV valve Only for wheelbase 3815mm models | n of   |  |  |  |  |
|     |                                        |                     |            |                  |     | Brake oil pipe assembly-two-way to rear section LSPV valve                                  | on of  |  |  |  |  |
|     | 8-98057-269-0                          | 3506050-P304        |            | 01               | A   | Only for wheelbase 3815mm models                                                            |        |  |  |  |  |
|     | 8-98057-267-0                          | 3506090-P303        |            | 01               | A   | Two-way to front section of LSPV valve Only for wheelbase 4175mm models                     |        |  |  |  |  |
|     | F                                      | POV                 | 1          | E                |     | Brake oil pipe assembly-two-way to rear section LSPV valve                                  | n of   |  |  |  |  |
|     | 8-98057-270-0                          | 3506050-P303        |            | 01               | ٨   | Only for wheelbase 4175mm models  (B)  Two-way to front section of LSPV valve               |        |  |  |  |  |
|     |                                        | 3506050-P302        |            | 01               | A   | Only for wheelbase 5200mm models  (A)  Two-way to front section of LSPV valve               |        |  |  |  |  |
|     |                                        | 3506090-P302        |            | 01               | A   | Only for wheelbase 5200mm models                                                            |        |  |  |  |  |
|     | 8-98036-162-0                          | 3510113-P301        |            | 01               | Ā   | Brake oil pipe assembly-two-way to rear section of valve Vacuum tube                        | f LSP  |  |  |  |  |

#### 3-58 Fixed devices for brake pipelines Figure No. Recommended specification / name of part Qty. Left/Right Applicable models / applicable status / notes S/NQingLing Single cab Isuzu figure No. figure No. 15 Hexagon flange nut 0-91180-108-0 Q32008 Single-pipe clamp 18 3506315-801 8-97326-158-1 05 (D) Inner diameter=10&4.76×3 351M 315 W11 Right 8-97326-158-1 06 A (D) Inner diameter=10&4.76×3 8-97326-158-1 3506315-801 07 A (D) Inner diameter=10&4.76×3 Pipe clamp (G) B=18 Length=20 Pipe clip-brake hose 01 A 8-94146-043-0 3506216-46 (C) Inner diameter=6.4&4.8 Pipe clamp 8-94389-060-0 01 A (A) Inner diameter= $4.8 \times 2$ Pipe clamp 03 A 8-97064-484-1 (F) Inner diameter=10&6.4&4.8

|     | R                | ear axle l          | hou        | ısin   | g reducer                      | 4-25           |
|-----|------------------|---------------------|------------|--------|--------------------------------|----------------|
|     |                  |                     |            |        | 6                              | Figure No      |
|     |                  | Recon               | nmen       | ided s | pecification / name of part    |                |
| S/N |                  |                     | Lei        |        | Applicable models / applicable | status / notes |
| Z   | Isuzu figure No. | QingLing figure No. | Left/Right | A      | Single cab                     |                |
| 89  | Bolt-fa          | stening adjustin    | g bol      | lt     |                                |                |
|     | 0-28050-816-0    | Q1840616            | 0          | 4 A    | Mas to Tape reel               |                |
| 00  | Oil sea          | l assembly-drive    | e bev      | el gea | 0.970.100                      |                |
|     | 1-09625-484-1    | 2402250-P301        | 0          | 1 A    |                                |                |
|     |                  |                     |            |        |                                |                |
|     |                  |                     |            |        |                                |                |
|     |                  |                     |            |        |                                |                |
|     | F                | PON                 |            |        | RSTAR                          |                |
|     | #                | OVI                 | y a        | - 1    |                                |                |
|     |                  |                     |            |        |                                |                |
|     |                  |                     |            |        |                                |                |
|     |                  |                     |            |        |                                |                |
|     |                  |                     |            |        |                                |                |
|     |                  |                     |            |        |                                |                |
|     |                  |                     |            |        |                                |                |
|     |                  |                     |            |        |                                |                |

### Steering wheel and steering pillar housing Figure No. Recommended specification / name of part Applicable models / applicable status / notes S/NLeft/Right Qty. QingLing Single cab Isuzu figure No. figure No. Steering wheel assembly 3 8-97374-845-1 3402111-P301 Dark grey Nut - steering wheel 5 0-91111-514-0 Q351B14 Screw - horn 6 8-97167-588-0 3402121-P301 M4=12 Horn hood 20 Dark grey Cover assembly 26 8-97409-275-2 3402131-P301 Dark grey Steering pillar housing 30 8-97405-356-5 3400100-P301 Dark grey Screw 44 0-38050-512-0 "ISUZU" sign-steering wheel 81 8-97075-826-0 3402212-P301 01 A Dark grey