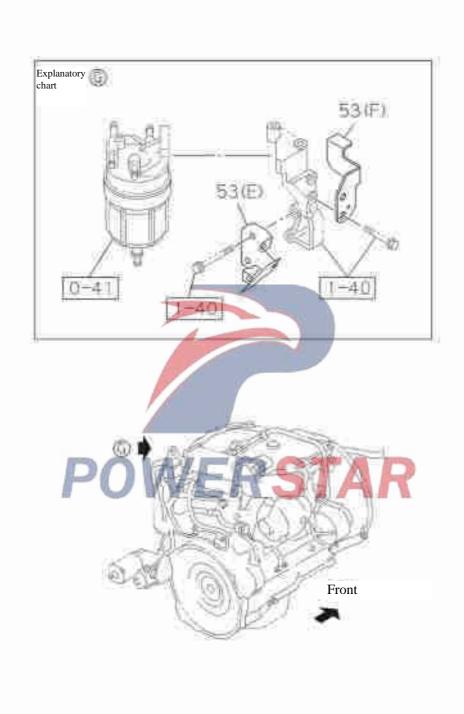

|                                         |                    |      | 102                                           |  |  |  |

### Wire harness and fuse Figure No. Recommended specification / name of part Applicable models / applicable status / notes S/N Qty. Left/Right Isuzu figure QingLing Single cab No. figure No. 431 - Connector-joint 8-98046-205-0 (A) 8-98046-206-0 01 --- Protective jacket-harness 453 Straight frame type 8-94417-716-0 (B) Straight frame type 8-98031-620-1 (C) 8-98057-647-0 (A) 525 -- Hexagon flange nut 0-91180-108-0 Q32008 534 -- Bolt 8-94399-863-1 M10×55 Tape reel --- Bracket-harness 668 8-98001-095-0 693 --- Relay 8-97173-035-1 24V 10A



# Fixed parts for wire harness installation

8-15





# Fixed parts for wire harness installation

8-15



#### 8-15 Fixed parts for wire harness installation Figure No. Bolt and nut Bolt Specification M5X7 M5X10 M6X12 MEXIE M8 X 1 2 516 150 (A) 139(C) 313 139(A) S/N 50 (B) Specification MIDXIE MBX14 MBXIS M8 X35 39(B) 304(田) 150(C) 529 S/N 50 (D) 304 (A) Combination bolt Specification M8X25 M6XT4 MBX20 377(A) 386(B) S/N 386(A) Nut Specification MIO MB MB 515(C) 24 219 515(A) 294 515(D) S/N 552 (B) 515(B) 577 552 (A)

# Fixed parts for wire harness installation

8-15

Figure No.





| Specification | L=150 |
|---------------|-------|
| S/N           | 1.4   |



| Specification | =14.0   | L=250  |
|---------------|---------|--------|
| S/N           | 102 (A) | 102(B) |







| Specification | L=155 |
|---------------|-------|
| S/N           | 16(A) |



| Specification | 10=10618 |
|----