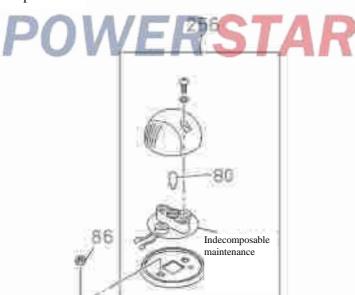

|            |
| 630 | Nut                 |                     |            |      | 000 |                                         |            |
|     | 8-98063-225-0       | î î                 |            | 01   | A   |                                         |            |
| 631 | Bolt                |                     |            |      |     |                                         |            |
|     | 8-98062-658-0       |                     |            | 02   | A   | M8=25                                   |            |
|     | 8-98062-659-0       |                     |            | 02   | À   | M8×32                                   |            |







### Headlights and sidelights

8-01

Headlights and clearance lamp

Figure No.



Clearance lamp



8-01

# Headlights and sidelights

Figure No.

Front combined lamp and fog lamp

Front combined lamp



Fog lamp







### 8-01 Headlights and sidelights Figur Recommended specification / name of part Applicable models / applicable status / notes S/NQty. Left/Right Isuzu figure QingLing Single cab figure No. No. Hexagon head bolt, spring washer and plain washer sub assembly 43 Q1460620 0-50640-628-0 06 A 80 ---Bulb-clearance lamp 8-94135-397-0 02 A 24V 5W 86 --- Hexagon flange nut 0-91180-106-0 Q32006 M6 91 -- Bulb-front sidelight 8-98051-495-0 24V 21W 139 Sealing gasket 8-98034-056-1 02 A 256 -- Clearance lamp assembly 1714020 P 101 Right 8-97587-596-2 8-97587-597-2 3714010-P301 327 --- Front sidelight assembly 8-97410-189-2 8-97410-181-2 01

| 8-0      | 1                | Н