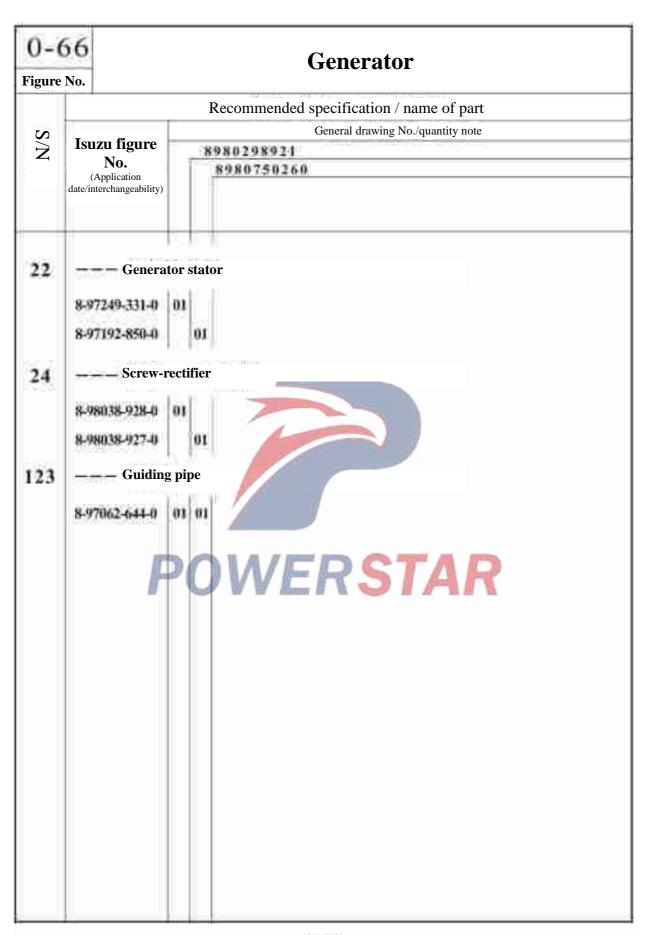

|
| 85  | Bolts - st               | arter engagement switch                                                          |           |
|     | 8-94403-500-0            | e-th                                                                             |           |



#### 0 - 66Generator Figure No. Recommended specification / name of part General drawing No. / quantity / notes S/N Isuzu figure 8989298921 No. 8980750260 (Application date/interchangeability) \_\_ Generator rear cover 1 8-98046-187-0 01 8-98046-185-0 01 Generator rotor 2 8-98038-916-0 01 8-98038-914-0 \_\_\_ Rotor bearing 3 8-97062-744-0 01 01 VERSTAR \_\_\_ Rectifier 10 8-98045-190-0 8-98046-188-0 \_\_\_ Generator front cover assembly 17 8-98038-924-0 8-98076-329-0 01 \_\_\_ Pulley 19 8-98040-133-0 8-98038-926-0 01







#### **Coupling-injection pump**

0-87

Figure No.







P-156

#### Accelerator pedal and control mechanism

1-01

Idle speed adjusting switch

Figure No.



#### 1 - 01Accelerator pedal and control mechanism Figure No. Recommended specification / name of part Applicable models / applicable status / notes S/N \_eft/Right QingLing Single cab Isuzu figure No. figure No. Connecting rod assembly 2 8-98002-158-2 **Accelerator pedal** 14 24 - Bolt 1108233-P30 MA=35 With cover Spring 32 46 0-91805-504-0 1108241-P301 Inner diameter=4 **Combination bolt** 65 8-94310-730-0 5207121-803 80 - Accelerator pedal connecting rod assembly 8-97387-358-1 01 8-98006-714-1 1108210-P301 Accelerator pedal bracket assembly OL

### Accelerator pedal and control mechanism 1-01

|       | III.