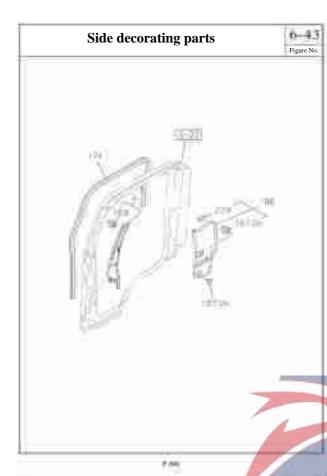

|                                    |

# Spare wheel updown regulator and its installation

5-30



# 5-30 Spare wheel updown regulator and its installation Figure No. Recommended specification / name of part S/N Applicable models / applicable status / notes Left/Right QingLing Qty. Single cab Isuzu figure No. figure No. -- Hexagon flange nut 5 Q1841025 Straight frame type 0-28051-025-0 Hexagon flange bolt 10 Q1840820 0-28650-820-0 Straight frame type 318=20 Mounting support assembly-spare wheel up-down regulator 21 Straight frame type - Spare wheel up-down regulator assembly 167









Profit









(100)























#### 6-01 **Front Bumper** Figure No. Recommended specification / name Applicable models / applicable status / notes Left/Right Ş Isuzu figure $\geq$ QingLing Single cab figure No. No. Front Bumper 2 8-97405-627-5 2803010-P301 With fog lamp Dark grey 8-97405-634-5 2803021-P301 01 Without fog lamp Dark grey 24 --- Skeleton assembly - bumper 2803040-P301 Right 01-A 8-98025-184-3 8-98025-185-3 2803030-P301 \_\_\_ Bolt 27 8-98013-111-0 04 A Bolt 42 5002991-1/301 0-52010-616-0 Nut 78 2803071-P301 8-98029-416-0 84 - Front decoupling 8-97387-665-0 2806011-P30 93 Heavy duty spring washer 0-91510-814-0 Q40514 Inner diameter=14.2



## **Radiator cover**

6-03









# Front wall

|     |                                |                     |                |      |