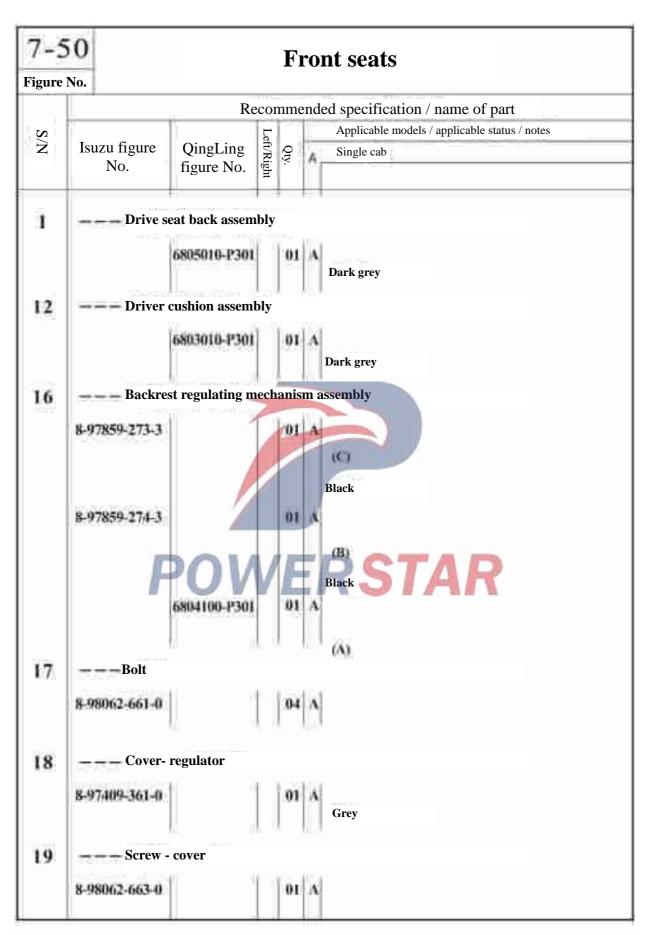

8-98041-754-0       | 8204311-P301                    | 0               | )2 A |                                      |            |  |  |  |  |
|     |                     |                                 |                 |      |                                      |            |  |  |  |  |
|     |                     |                                 |                 |      |                                      |            |  |  |  |  |



# **Control box** Figure No. Recommended specification / name Left/Right S/N Applicable models / applicable status / notes QingLing Isuzu figure Qty. Single cab figure No. No. 2 — Operate and control assembly 8-97405-982-2 5002910-P301 Grey 37 -- Bolt 8-98064-118-1 5002116-P301 M6×14 WERSTAR



## **Front seats**

Front passenger seat

7-50





### **Front seats** Figure No. Recommended specification / name Applicable models / applicable status / notes S/N Left/Right Isuzu figure QingLing Qty. Single cab No. figure No. 24 - Handle- regulator 8-97409-362-0 Grey \_Slideway assembly 63 6804000-P301 (A)Inside 8-98002-908-0 01 A | | | Outside - Bolt 67 8-98055-941-0 02 (A) MIOX 20 Tape reel (B) MI(0×30 Tape reel 69 \_\_\_ Nut 8-98055-961-0 MIII Tape reel \_\_Sleeve-seat 99 8-98063-219-0 Front passenger seat cushion assembly 115 8-97382-752-3 6903010-P301 01 A Dark grey



|     |                     | ]                   | Fr         | on   | t   | seats                                   | 7-50       |
|-----|---------------------|---------------------|------------|------|-----|-----------------------------------------|------------|