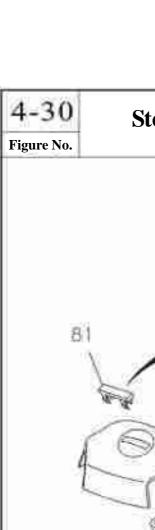

|        |                                |                |
|     |                  |                     |            |        |                                |                |
|     |                  |                     |            |        |                                |                |
|     |                  |                     |            |        |                                |                |
|     |                  |                     |            |        |                                |                |
|     |                  |                     |            |        |                                |                |
|     |                  |                     |            |        |                                |                |



Steering wheel and steering pillar housing



### Steering wheel and steering pillar housing Figure No. Recommended specification / name of part Applicable models / applicable status / notes S/NLeft/Right Qty. QingLing Single cab Isuzu figure No. figure No. Steering wheel assembly 3 8-97374-845-1 3402111-P301 Dark grey Nut - steering wheel 5 0-91111-514-0 Q351B14 Screw - horn 6 8-97167-588-0 3402121-P301 M4=12 Horn hood 20 Dark grey Cover assembly 26 8-97409-275-2 3402131-P301 Dark grey Steering pillar housing 30 8-97405-356-5 3400100-P301 Dark grey Screw 44 0-38050-512-0 "ISUZU" sign-steering wheel 81 8-97075-826-0 3402212-P301 01 A Dark grey



### Steering pillar and shaft Figure No. Recommended specification / name of part Applicable models / applicable status / notes S/Z Left/Right