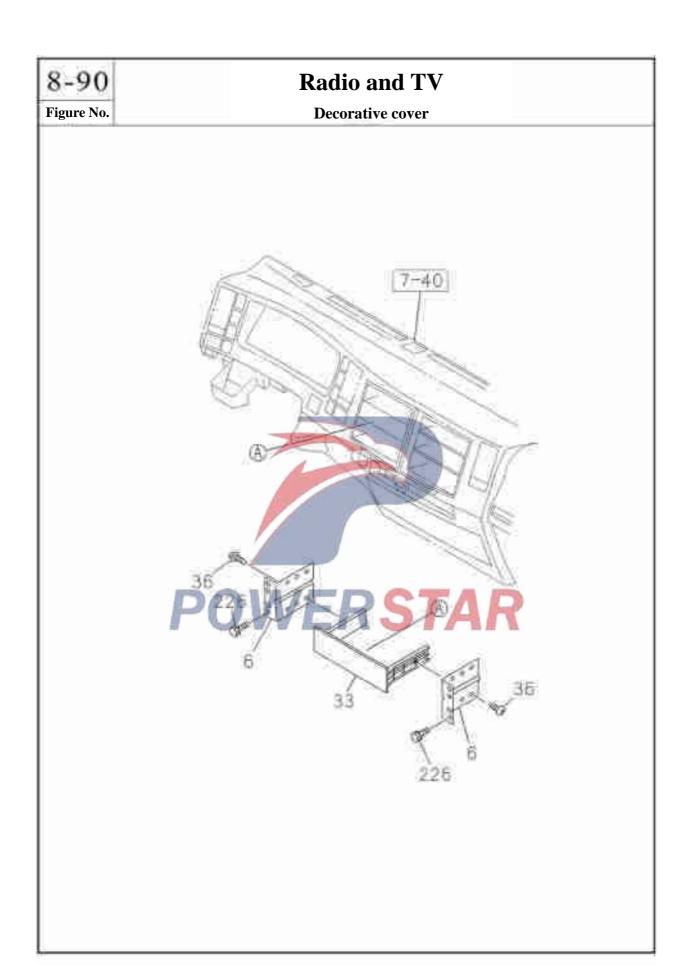

| 0                  | 11 1                                          |  |  |  |  |  |  |  |  |

#### Front wiper Figure No. Wiper and cleaning solution tank Recommended specification / name of part Applicable models / applicable status / notes Š Isuzu figure QingLing 2 Single cab figure No. No. -Wiper motor assembly 46 8-98029-124-3 48 ---Rocker arm-wiper motor 8-98052-215-0 51 ---Nut-wiper motor 02 A 8-98029-167-0 1124 ---Nut-wiper arm motor 74 8-97855-158-0 Outer diameter = 8 95 ---Hexagon flange nut 0-91180-108-0 114 ----Cover-front wiper arm 8-94282-851-0 --Rubber sleeve 135 8-98052-214-0 ---Washer-joint 137 8-98052-218-0 Cleaning solution tank and pump assembly 196 5207010-P301 8-98029-136-1 01 A



# 8-90 Radio and TV Radio and CD player Figure No. Radio 1 (A) CD player



## Radio and TV

8-90

Receiver antenna and speaker







| 8-9      | 0                   |                     | Ra                 | dio and TV                                                |
|----------|---------------------|---------------------|--------------------|-----------------------------------------------------------|
| Figure N | lo.                 |                     | Rad                | io and CD player                                          |
|          |                     | Re                  |                    | nded specification / name of part                         |
| S/N      | Isuzu figure<br>No. | QingLing figure No. | Qty.<br>Left/Right | Applicable models / applicable status / notes  Single cab |
| 3        | Rec                 | eiver assembly