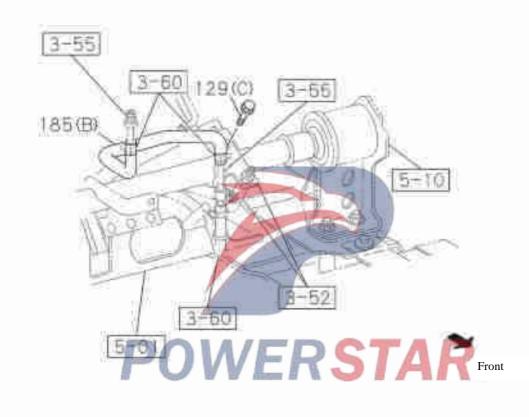

|              |
|     |                   |               |              |             |                                      |              |
|     |                   |               |              |             |                                      |              |
|     |                   |               |              |             |                                      |              |
|     |                   |               |              |             |                                      |              |
|     |                   |               |              |             |                                      |              |



# **Brake pipelines**





# 3-50 **Brake pipelines** NO.4 Figure No. 3-52 3-45



# **Brake pipelines**

**NO.6** 

3-50

Figure No.





# **Brake pipelines**

|     | 1"               | Dage            |            | on do | l specification / name of part    | Figure N     |
|-----|------------------|-----------------|------------|-------|-----------------------------------|--------------|
|     |                  | Kec             |            | ende  | Applicable models / applicable st | atus / notes |
| S/N | Isuzu figure No. | QingLing        | Left/Right | Qty.  | Single cab                        |              |
|     |                  | figure No.      | ight       |       |                                   |              |
| 7   | Front            | brake hose ass  | emb        | ly    |                                   |              |
|     | 8-98073-907-0    |                 |            | 02    | A