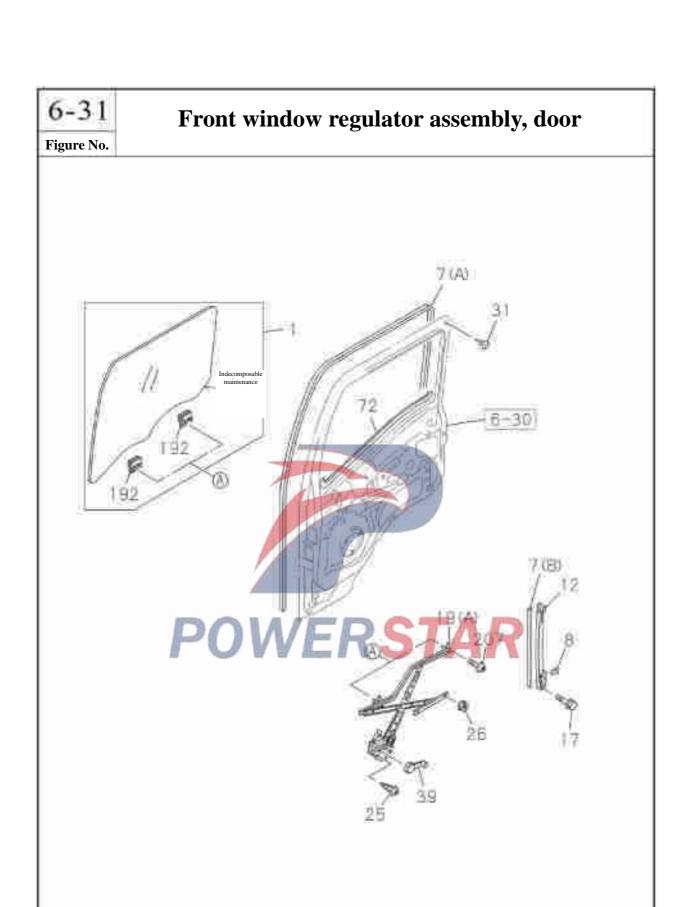

| MI                 | 2 1    | pillar auxiliary handle                       |
| 676      | Sealin                         | g gasket               |                    |        |                                               |
|          | 1-76798-020-0                  |                        | 0                  | LA     | Outer diameter=20 thickness =0.4 black        |
|          |                                |                        |                    |        |                                               |

# Front door and hinge





# 6-30 Front door and hinge Figure No. Recommended specification / name Applicable models / applicable status / notes S/N Left/Right Isuzu figure QingLing Single cab figure No. No. Bolt 42 8-98032-159-2 43 - Pin 8-98037-152-2 WERSTAR





### 6-31 Front window regulator assembly, door Figure No. Recommended specification / name Applicable models / applicable status / notes S/Z Left/Right Isuzu figure QingLing Single cab figure No. No. Glass assembly, door (FR) 1 8-98029-189-1 | 6103020-F301 Right | 01 X 8-98029-190-1 6103010-P301 Left \_\_\_ Glass sliding tape - front door 7 8-98029-195-3 6107741-P301 Right 01 A 6107231-P301 Left 01 A 8-98029-196-3 8-98031-742-2 6107261-P301 92 A \_ Clip 8 8-98048-796-0 12 --- Guide trough assembly - front door glass 8-98024-838-3 6107280-P301 Right 01 A 8-98024-839-3 6107270-P301 Left -- Bolt 17 8-98032-500-0 M6\*10 Tape reel

#### 6-31 Front window regulator assembly, door Figure No. Recommended specification / name Applicable models / applicable status / notes S/N Left/Right Isuzu fi