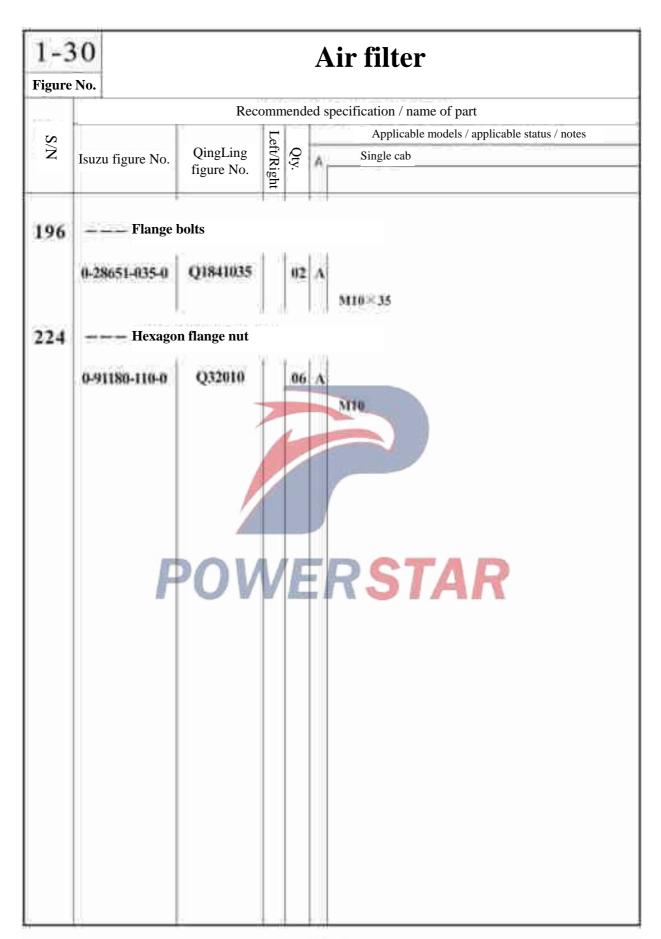

# 8-90 Radio and TV Radio and CD player Figure No. Radio 1 (A) CD player

## Radio and TV

8-90

Receiver antenna and speaker

| 8-9      | 0                   |                     | Ra                 | dio and TV                                                |
|----------|---------------------|---------------------|--------------------|-----------------------------------------------------------|
| Figure N | lo.                 |                     | Rad                | io and CD player                                          |
|          |                     | Re                  |                    | nded specification / name of part                         |
| S/N      | Isuzu figure<br>No. | QingLing figure No. | Qty.<br>Left/Right | Applicable models / applicable status / notes  Single cab |
| 3        | Rec                 | eiver assembly      |                    |                                                           |
|          | 8-98032-643-        | 0 7900010-P301      | 01                 | (A)                                                       |
| 6        | Bra                 | cket                |                    |                                                           |
|          | 8-97585-617-        | 0 3725311-P301      | 02                 | A                                                         |
| 7        | Screv               | w                   |                    |                                                           |
|          | 8-98063-767-        | 0                   | 04                 | M5×7.                                                     |
| 10       | Scre                | ew                  |                    |                                                           |
|          | 8-98061-742-        | 0 Q2140516          | 02                 | M5×11                                                     |
| 33       | Plug                | cover-receiver      | hole               | RSTAR                                                     |
|          | 8-97047-896-        | 1                   | 01                 | Black                                                     |
| 36       | Scre                | ew                  |                    |                                                           |
|          | 8-98058-632-        | Ð                   | 02                 | M5×10                                                     |
| 48       | Hor                 | n assembly-rec      | eiver              |                                                           |
|          | 8-97317-001-        | 0 7900060-P301      | 02                 | A .                                                       |
| 49       | Тар                 | ping screw with     | i cross i          | recessed large semicircular head                          |
|          | 8-94279-325-        | 0 Q2734B13A         | 06                 | A M5×14                                                   |

#### Radio and TV Radio and CD player Figure No. Recommended specification / name of part Applicable models / applicable status / notes Qty. Left/Right S/NIsuzu figure QingLing Single cab figure No. No. 52 -Washer nut 8-94279-078-0 5107223-801 06 A Outer diameter=8×8 Length = 7.5 M5 80 Antenna assembly-receiver 8-97387-265-2 7900030-P301 92 -Gasket-antenna 8-98032-188-0 101 Clip-cable assembly 8-94128-483-0 8202105-44 Inner diameter=4.8 224 -- Cable 8-98029-970-1 Screw-ventilation tube 226 0-72180-520-0 227 **Protection cushion-receiver** 8-98053-117-0 253 -CD player Optional 8-98017-752-0 268 -- Knob-receiver 8-7375-820-0 01 A

### Driver's tool Figure No. Recommended specification / name of part Applicable models / applicable status / notes S/N Isuzu figure QingLing Qty. Single cab figure No. No. Extension bar - jacks and Wheel straight rod 1 01 A Straight frame type 1-85515-007-0 3105310-P301 Spare wheel up-down regulator rocker assembly 8-97218-985-0 3900320-10 01 A Straight frame type -Wheel nut wrench 8 Straight frame type 3900091-P301 1-85113-015-1 41 × 21 Length=440 "Cross" "linear combined screwdriver 29 Length=160 Bracket assembly-jacks 195 199 -- Bolt 8-98005-537-0 3900293-P301 206 --- Hexagon flange bolt 0-28650-825-0 Q1840825 01 A M8×25

| 9-0      | 1                               |                                                                                                                                                                                                                                                                                                                                                                                                                                                                                                                                                                                                                                                                                                                                                                                                                                                                                                                                                                                                                                                                                                                                                                                                                                                                                                                                                                                                                                                                                                                                                                                                                                                                                                                                                                                                                                                                                                                                                                                                                                                                                                                                |            | D          | river <sup>,</sup> s tool                     |  |  |  |  |  |
|----------|---------------------------------|--------------------------------------------------------------------------------------------------------------------------------------------------------------------------------------------------------------------------------------------------------------------------------------------------------------------------------------------------------------------------------------------------------------------------------------------------------------------------------------------------------------------------------------------------------------------------------------------------------------------------------------------------------------------------------------------------------------------------------------------------------------------------------------------------------------------------------------------------------------------------------------------------------------------------------------------------------------------------------------------------------------------------------------------------------------------------------------------------------------------------------------------------------------------------------------------------------------------------------------------------------------------------------------------------------------------------------------------------------------------------------------------------------------------------------------------------------------------------------------------------------------------------------------------------------------------------------------------------------------------------------------------------------------------------------------------------------------------------------------------------------------------------------------------------------------------------------------------------------------------------------------------------------------------------------------------------------------------------------------------------------------------------------------------------------------------------------------------------------------------------------|------------|------------|-----------------------------------------------|--|--|--|--|--|
| Figure N | lo.                             |                                                                                                                                                                                                                                                                                                                                                                                                                                                                                                                                                                                                                                                                                                                                                                                                                                                                                                                                                                                                                                                                                                                                                                                                                                                                                                                                                                                                                                                                                                                                                                                                                                                                                                                                                                                                                                                                                                                                                                                                                                                                                                                                |            |            | Driver's tool                                 |  |  |  |  |  |
|          |                                 | Re                                                                                                                                                                                                                                                                                                                                                                                                                                                                                                                                                                                                                                                                                                                                                                                                                                                                                                                                                                                                                                                                                                                                                                                                                                                                                                                                                                                                                                                                                                                                                                                                                                                                                                                                                                                                                                                                                                                                                                                                                                                                                                                             | comn       | nend       | ed specification / name of part               |  |  |  |  |  |
| S        | T C'                            |                                                                                                                                                                                                                                                                                                                                                                                                                                                                                                                                                                                                                                                                                                                                                                                                                                                                                                                                                                                                                                                                                                                                                                                                                                                                                                                                                                                                                                                                                                                                                                                                                                                                                                                                                                                                                                                                                                                                                                                                                                                                                                                                | Le         | I          | Applicable models / applicable status / notes |  |  |  |  |  |
| Z        | Isuzu figure<br>No.             | QingLing figure No.                                                                                                                                                                                                                                                                                                                                                                                                                                                                                                                                                                                                                                                                                                                                                                                                                                                                                                                                                                                                                                                                                                                                                                                                                                                                                                                                                                                                                                                                                                                                                                                                                                                                                                                                                                                                                                                                                                                                                                                                                                                                                                            | Left/Right | A          | Single cab                                    |  |  |  |  |  |
| 208      | Jacks                           | and Wheel st                                                                                                                                                                                                                                                                                                                                                                                                                                                                                                                                                                                                                                                                                                                                                                                                                                                                                                                                                                                                                                                                                                                                                                                                                                                                                                                                                                                                                                                                                                                                                                                                                                                                                                                                                                                                                                                                                                                                                                                                                                                                                                                   | raigl      | ıt ro      | d                                             |  |  |  |  |  |
|          | 1-85515-005-1                   | 3900061-P301                                                                                                                                                                                                                                                                                                                                                                                                                                                                                                                                                                                                                                                                                                                                                                                                                                                                                                                                                                                                                                                                                                                                                                                                                                                                                                                                                                                                                                                                                                                                                                                                                                                                                                                                                                                                                                                                                                                                                                                                                                                                                                                   | 0          | I A        | Straight frame type                           |  |  |  |  |  |
|          |                                 |                                                                                                                                                                                                                                                                                                                                                                                                                                                                                                                                                                                                                                                                                                                                                                                                                                                                                                                                                                                                                                                                                                                                                                                                                                                                                                                                                                                                                                                                                                                                                                                                                                                                                                                                                                                                                                                                                                                                                                                                                                                                                                                                |            |            | (B)                                           |  |  |  |  |  |
|          |                                 |                                                                                                                                                                                                                                                                                                                                                                                                                                                                                                                                                                                                                                                                                                                                                                                                                                                                                                                                                                                                                                                                                                                                                                                                                                                                                                                                                                                                                                                                                                                                                                                                                                                                                                                                                                                                                                                                                                                                                                                                                                                                                                                                |            |            | Length=580                                    |  |  |  |  |  |
|          | Managana ar tocara-ras II       | Septimine 100 NOT                                                                                                                                                                                                                                                                                                                                                                                                                                                                                                                                                                                                                                                                                                                                                                                                                                                                                                                                                                                                                                                                                                                                                                                                                                                                                                                                                                                                                                                                                                                                                                                                                                                                                                                                                                                                                                                                                                                                                                                                                                                                                                              | .04        | GAT TO THE | Jack rocker assembly                          |  |  |  |  |  |
|          | 8-97217-800-0                   | 3900310-10                                                                                                                                                                                                                                                                                                                                                                                                                                                                                                                                                                                                                                                                                                                                                                                                                                                                                                                                                                                                                                                                                                                                                                                                                                                                                                                                                                                                                                                                                                                                                                                                                                                                                                                                                                                                                                                                                                                                                                                                                                                                                                                     |            | 1 A        |                                               |  |  |  |  |  |
|          |                                 |                                                                                                                                                                                                                                                                                                                                                                                                                                                                                                                                                                                                                                                                                                                                                                                                                                                                                                                                                                                                                                                                                                                                                                                                                                                                                                                                                                                                                                                                                                                                                                                                                                                                                                                                                                                                                                                                                                                                                                                                                                                                                                                                | -          | -          | Straight frame type                           |  |  |  |  |  |
|          |                                 |                                                                                                                                                                                                                                                                                                                                                                                                                                                                                                                                                                                                                                                                                                                                                                                                                                                                                                                                                                                                                                                                                                                                                                                                                                                                                                                                                                                                                                                                                                                                                                                                                                                                                                                                                                                                                                                                                                                                                                                                                                                                                                                                | 7          |            | (A)                                           |  |  |  |  |  |
|          |                                 | 1                                                                                                                                                                                                                                                                                                                                                                                                                                                                                                                                                                                                                                                                                                                                                                                                                                                                                                                                                                                                                                                                                                                                                                                                                                                                                                                                                                                                                                                                                                                                                                                                                                                                                                                                                                                                                                                                                                                                                                                                                                                                                                                              | A          | ed B       | Length=642                                    |  |  |  |  |  |
| 237      | Tool bag assembly               |                                                                                                                                                                                                                                                                                                                                                                                                                                                                                                                                                                                                                                                                                                                                                                                                                                                                                                                                                                                                                                                                                                                                                                                                                                                                                                                                                                                                                                                                                                                                                                                                                                                                                                                                                                                                                                                                                                                                                                                                                                                                                                                                |            |            |                                               |  |  |  |  |  |
|          | 8-97130-903-0                   | 2900061_P301                                                                                                                                                                                                                                                                                                                                                                                                                                                                                                                                                                                                                                                                                                                                                                                                                                                                                                                                                                                                                                                                                                                                                                                                                                                                                                                                                                                                                                                                                                                                                                                                                                                                                                                                                                                                                                                                                                                                                                                                                                                                                                                   | 10         | 4          | Straight frame type                           |  |  |  |  |  |
|          | SP. F.I. KATHE FRANCIS          | 3.500mmx-4.507                                                                                                                                                                                                                                                                                                                                                                                                                                                                                                                                                                                                                                                                                                                                                                                                                                                                                                                                                                                                                                                                                                                                                                                                                                                                                                                                                                                                                                                                                                                                                                                                                                                                                                                                                                                                                                                                                                                                                                                                                                                                                                                 | 1 1 "      |            | ľ                                             |  |  |  |  |  |
| 238      | Bracke                          | t - tool bag                                                                                                                                                                                                                                                                                                                                                                                                                                                                                                                                                                                                                                                                                                                                                                                                                                                                                                                                                                                                                                                                                                                                                                                                                                                                                                                                                                                                                                                                                                                                                                                                                                                                                                                                                                                                                                                                                                                                                                                                                                                                                                                   |            |            |                                               |  |  |  |  |  |
|          |                                 | DOM                                                                                                                                                                                                                                                                                                                                                                                                                                                                                                                                                                                                                                                                                                                                                                                                                                                                                                                                                                                                                                                                                                                                                                                                                                                                                                                                                                                                                                                                                                                                                                                                                                                                                                                                                                                                                                                                                                                                                                                                                                                                                                                            | 1//        |            | RSTAR                                         |  |  |  |  |  |
|          | 8-97994-9774                    | 8200201-803                                                                                                                                                                                                                                                                                                                                                                                                                                                                                                                                                                                                                                                                                                                                                                                                                                                                                                                                                                                                                                                                                                                                                                                                                                                                                                                                                                                                                                                                                                                                                                                                                                                                                                                                                                                                                                                                                                                                                                                                                                                                                                                    | V   I      | IA         | NSIAN                                         |  |  |  |  |  |
| 239      | Fixed I                         | Bags - tool ba                                                                                                                                                                                                                                                                                                                                                                                                                                                                                                                                                                                                                                                                                                                                                                                                                                                                                                                                                                                                                                                                                                                                                                                                                                                                                                                                                                                                                                                                                                                                                                                                                                                                                                                                                                                                                                                                                                                                                                                                                                                                                                                 | g          | 111111     |                                               |  |  |  |  |  |
|          | Fixed Bags - tool bag           |                                                                                                                                                                                                                                                                                                                                                                                                                                                                                                                                                                                                                                                                                                                                                                                                                                                                                                                                                                                                                                                                                                                                                                                                                                                                                                                                                                                                                                                                                                                                                                                                                                                                                                                                                                                                                                                                                                                                                                                                                                                                                                                                |            |            |                                               |  |  |  |  |  |
|          | 5-73997-026-1                   | 3900211-P301                                                                                                                                                                                                                                                                                                                                                                                                                                                                                                                                                                                                                                                                                                                                                                                                                                                                                                                                                                                                                                                                                                                                                                                                                                                                                                                                                                                                                                                                                                                                                                                                                                                                                                                                                                                                                                                                                                                                                                                                                                                                                                                   | 100        | LA         | Length=100                                    |  |  |  |  |  |
| 379      |                                 |                                                                                                                                                                                                                                                                                                                                                                                                                                                                                                                                                                                                                                                                                                                                                                                                                                                                                                                                                                                                                                                                                                                                                                                                                                                                                                                                                                                                                                                                                                                                                                                                                                                                                                                                                                                                                                                                                                                                                                                                                                                                                                                                |            |            |                                               |  |  |  |  |  |
| 241      | Self-tapping screw              |                                                                                                                                                                                                                                                                                                                                                                                                                                                                                                                                                                                                                                                                                                                                                                                                                                                                                                                                                                                                                                                                                                                                                                                                                                                                                                                                                                                                                                                                                                                                                                                                                                                                                                                                                                                                                                                                                                                                                                                                                                                                                                                                |            |            |                                               |  |  |  |  |  |
| - 1      | 0-38050-616-0                   | Q2360620                                                                                                                                                                                                                                                                                                                                                                                                                                                                                                                                                                                                                                                                                                                                                                                                                                                                                                                                                                                                                                                                                                                                                                                                                                                                                                                                                                                                                                                                                                                                                                                                                                                                                                                                                                                                                                                                                                                                                                                                                                                                                                                       | 0          | TA         |                                               |  |  |  |  |  |
| 00.50    |                                 |                                                                                                                                                                                                                                                                                                                                                                                                                                                                                                                                                                                                                                                                                                                                                                                                                                                                                                                                                                                                                                                                                                                                                                                                                                                                                                                                                                                                                                                                                                                                                                                                                                                                                                                                                                                                                                                                                                                                                                                                                                                                                                                                | 1          |            | M6×16                                         |  |  |  |  |  |
| 302      | Nut                             |                                                                                                                                                                                                                                                                                                                                                                                                                                                                                                                                                                                                                                                                                                                                                                                                                                                                                                                                                                                                                                                                                                                                                                                                                                                                                                                                                                                                                                                                                                                                                                                                                                                                                                                                                                                                                                                                                                                                                                                                                                                                                                                                |            |            |                                               |  |  |  |  |  |
|          | 8-98021-556-0                   | 3900292-P301                                                                                                                                                                                                                                                                                                                                                                                                                                                                                                                                                                                                                                                                                                                                                                                                                                                                                                                                                                                                                                                                                                                                                                                                                                                                                                                                                                                                                                                                                                                                                                                                                                                                                                                                                                                                                                                                                                                                                                                                                                                                                                                   | 10         | I A        |                                               |  |  |  |  |  |
|          | - Comment Table 40              | The state of the s | 11/2       |            | 1                                             |  |  |  |  |  |
| 319      | Fixation clamp assembly- rocker |                                                                                                                                                                                                                                                                                                                                                                                                                                                                                                                                                                                                                                                                                                                                                                                                                                                                                                                                                                                                                                                                                                                                                                                                                                                                                                                                                                                                                                                                                                                                                                                                                                                                                                                                                                                                                                                                                                                                                                                                                                                                                                                                |            |            |                                               |  |  |  |  |  |
|          | 8-97853-077-2                   | 8200176-803                                                                                                                                                                                                                                                                                                                                                                                                                                                                                                                                                                                                                                                                                                                                                                                                                                                                                                                                                                                                                                                                                                                                                                                                                                                                                                                                                                                                                                                                                                                                                                                                                                                                                                                                                                                                                                                                                                                                                                                                                                                                                                                    | 173        | 2 A        | 1                                             |  |  |  |  |  |

# **Container assembly and connection pieces**

9-30

# 9-30

#### Figure No.

## Container assembly and connection pieces