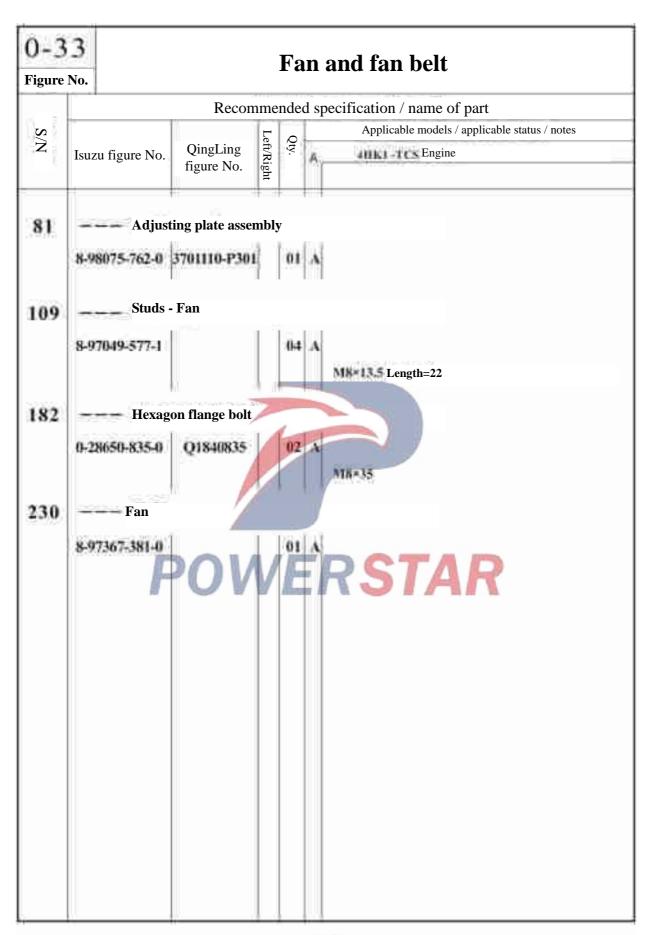

|                |
| 38       | Fan mo           | ounting plate       |                    |                                |                |
|          | 8-97108-643-0    | 308331-P30          | 1 01               | A                              |                |
| on.      | Relt ter         | nsioner suppo       | ort                |                                |                |
| 80       |                  |                     | V 191              | ÜI                             |                |
|          | 8-98035-085-0    | 5724751-P30         | 1 01               | Generator 24V50A               |                |
|          |                  |                     |                    | (B)                            |                |







#### 0 - 36**Turbosupercharging system NO.1** Figure No. 231 485(A) 118(B) 115 118 (A) 0-57 0-32 0 - 32288 0-32 118(A) 117(A) 118(A) 485KC 116(D) / (A) Front 19 19 204 465 9 (A) 9(B) 0-27 463 134 101 391 463 136 136 101 16(0) 133 130 117(B) 137 135 116(C) 115(A)



# **Turbosupercharging system**

0-36





#### 0 - 36**Turbosupercharging system** Figure No. Recommended specification / name of part Applicable models / applicable status / notes S/N Left/Right QingLing Qty. Isuzu figure No. 411K1-TC Engine figure No. Studs 14 8-97019-477-0 02 A M8×94 length=108 8-97019-478-0 03 A (B) M8×49 length=63 Supercharger joint 16 8-97039-749-1 1118221-P301 \_\_\_ Nut 19 8-94170-486-0 05 A 32 Heat insulating plate 8-97351-168-0 1118321-P301 Studs 66 0-44011-025-0 M10×25 Length=40 Rubber hose 71