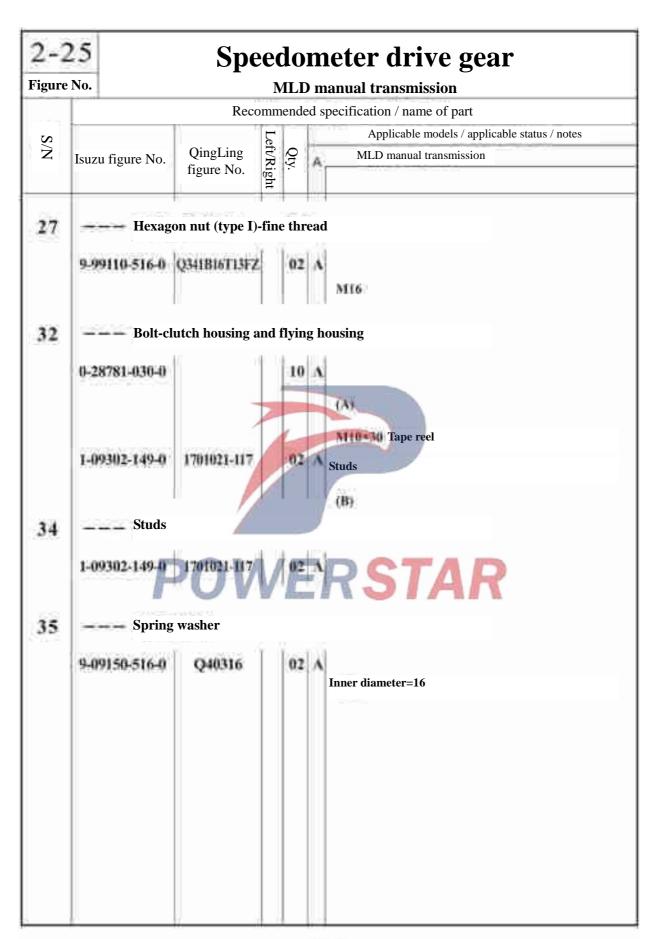

sio  |
| 13  | Screw            |                     |            |       |                                          |                  |
|     | 1-09044-063-0    | 1701029-117         |            | 01    | 11.08                                    |                  |
| 18  | —— Hexago        | n head bolt, sp     | orinș      | g wa  | sher and plain washer subassembly        |                  |
|     | 0-50151-640-0    | Q1461640            |            | 06    | A<br>M16×40                              |                  |
| 19  | Small v          | washer              |            |       |                                          |                  |
|     | 9.09160.516.0    | 7540016             | 1          | 02    | 21                                       |                  |



# Manual transmission gear

2-26

MLD manual transmission

Figure No.





# Manual transmission gear

|     | T*               |                     | 7777       | 7115   | nsmission                        | Figure N      |
|-----|------------------|---------------------|------------|--------|----------------------------------|---------------|
|     |                  | Reco                | omme       | ended  | specification / name of part     |               |
| S/Z |                  |                     | Lef        |        | Applicable models / applicable s | tatus / notes |
| Z   | Isuzu figure No. | QingLing figure No. | Left/Right | Qty.   | MLD manual transmission          |               |
|     |                  |                     | jt<br>I    | -      |