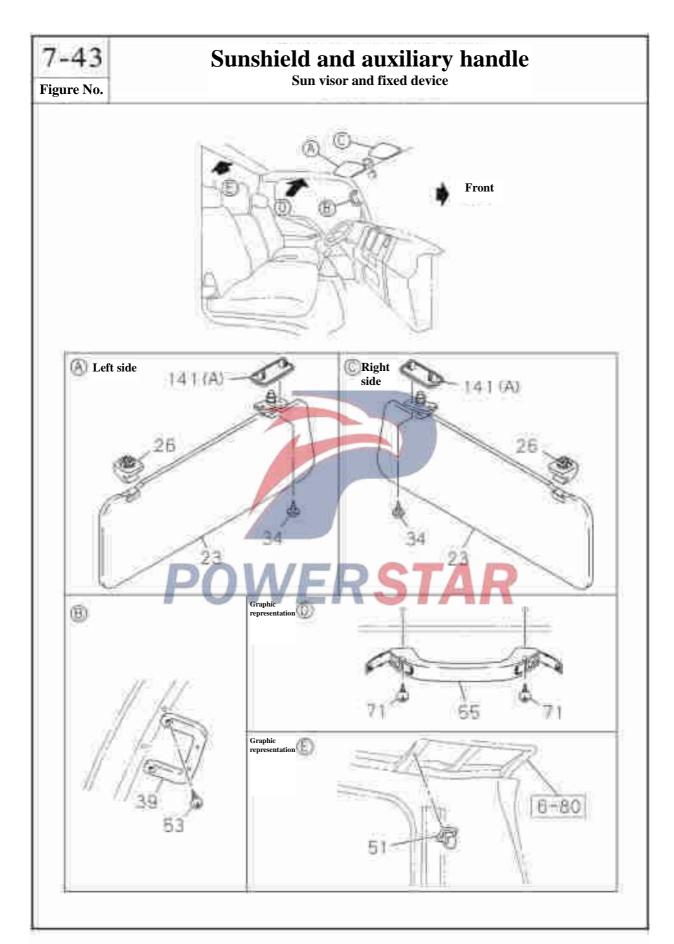

|  |  |  |
|       | 8-98    | 058-632-0             |                     |            | 04 A  | M5×10                                        |  |  |  |

#### Dashboard and sundries box Figure No. Recommended specification / name of part Applicable models / applicable status / notes S/N Left/Right Isuzu figure QingLing Qty. Single cab figure No. No. 704 --- Bracket 8-97585-616-2 8200141-P301 02 (B) 8-97585-618-0 8200131-P301 02 705 - Screw-ventilation tube 0-72180-520-0 08 A ——— Glove box plate- instrument panel 706 01 A 8-97045-372-2 8200590-P301 707 ---Spindle-glove box 8-98035-730-0 8200672-P301 02 A 708 --- Clamp 8-98010-867-1 8200671-P301 709 --- Screw-ventilation tube 0-71040-516-0 712 --- Bolt - glove box 8-98031-846-0 8200621-P301 DIA















|     | T                                   | D                      |            |        | ided specification / name of part     |         |  |  |  |  |
|-----|-------------------------------------|------------------------|------------|--------|---------------------------------------|---------|--|--|--|--|
|     |                                     | 1                      |            |        |                                       |         |  |  |  |  |
| S/N | Isuzu figure<br>No.                 | 0. 1.                  | Left       |        | Applicable models / applicable status | / notes |  |  |  |  |
|     |                                     | QingLing figure No.    | Left/Right | ⊋<br>₹ | Single cab                            |         |  |  |  |  |
| 15  | ———Holder