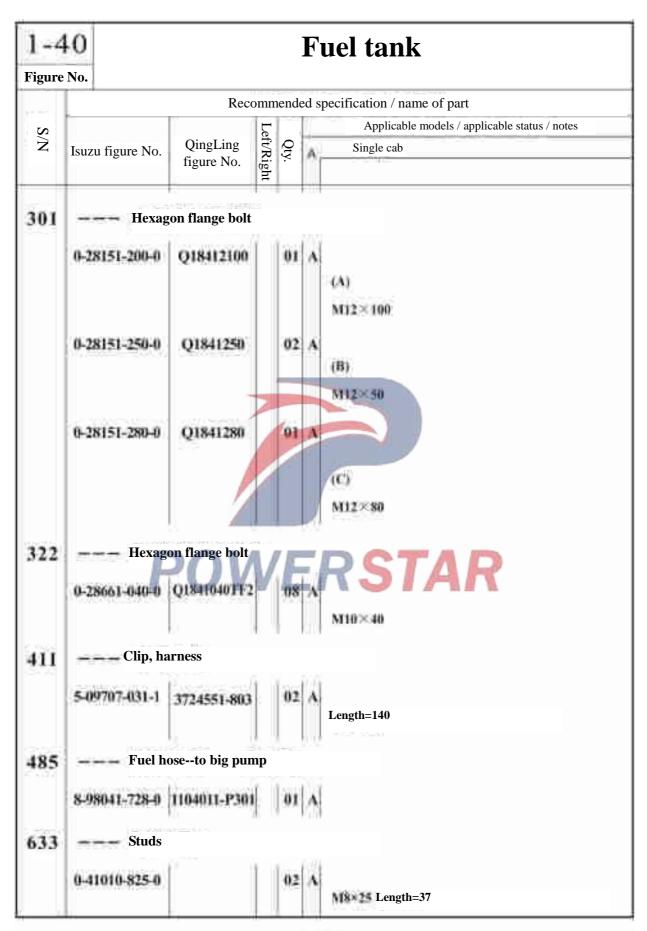

# 8-90 Radio and TV Radio and CD player Figure No. Radio 1 (A) CD player

## Radio and TV

8-90

Receiver antenna and speaker

| 8-9      | 0                   |                     | Ra                 | dio and TV                                                |
|----------|---------------------|---------------------|--------------------|-----------------------------------------------------------|
| Figure N | lo.                 |                     | Rad                | io and CD player                                          |
|          |                     | Re                  |                    | nded specification / name of part                         |
| S/N      | Isuzu figure<br>No. | QingLing figure No. | Qty.<br>Left/Right | Applicable models / applicable status / notes  Single cab |
| 3        | Rec                 | eiver assembly      |                    |                                                           |
|          | 8-98032-643-        | 0 7900010-P301      | 01                 | (A)                                                       |
| 6        | Bra                 | cket                |                    |                                                           |
|          | 8-97585-617-        | 0 3725311-P301      | 02                 | A                                                         |
| 7        | Screv               | w                   |                    |                                                           |
|          | 8-98063-767-        | 0                   | 04                 | M5×7.                                                     |
| 10       | Scre                | ew                  |                    |                                                           |
|          | 8-98061-742-        | 0 Q2140516          | 02                 | M5×11                                                     |
| 33       | Plug                | cover-receiver      | hole               | RSTAR                                                     |
|          | 8-97047-896-        | 1                   | 01                 | Black                                                     |
| 36       | Scre                | ew                  |                    |                                                           |
|          | 8-98058-632-        | Ð                   | 02                 | M5×10                                                     |
| 48       | Hor                 | n assembly-rec      | eiver              |                                                           |
|          | 8-97317-001-        | 0 7900060-P301      | 02                 | A .                                                       |
| 49       | Тар                 | ping screw with     | i cross i          | recessed large semicircular head                          |
|          | 8-94279-325-        | 0 Q2734B13A         | 06                 | A M5×14                                                   |

#### Radio and TV Radio and CD player Figure No. Recommended specification / name of part Applicable models / applicable status / notes Qty. Left/Right S/NIsuzu figure QingLing Single cab figure No. No. 52 -Washer nut 8-94279-078-0 5107223-801 06 A Outer diameter=8×8 Length = 7.5 M5 80 Antenna assembly-receiver 8-97387-265-2 7900030-P301 92 -Gasket-antenna 8-98032-188-0 101 Clip-cable assembly 8-94128-483-0 8202105-44 Inner diameter=4.8 224 -- Cable 8-98029-970-1 Screw-ventilation tube 226 0-72180-520-0 227 **Protection cushion-receiver** 8-98053-117-0 253 -CD player Optional 8-98017-752-0 268 -- Knob-receiver 8-7375-820-0 01 A

### Driver's tool Figure No. Recommended specification / name of part Applicable models / applicable status / notes S/N Isuzu figure QingLing Qty. Single cab figure No. No. Extension bar - jacks and Wheel straight rod 1 01 A Straight frame type 1-85515-007-0 3105310-P301 Spare wheel up-down regulator rocker assembly 8-97218-985-0 3900320-10 01 A Straight frame type -Wheel nut wrench 8 Straight frame type 3900091-P301 1-85113-015-1 41 × 21 Length=440 "Cross" "linear combined screwdriver 29 Length=160 Bracket assembly-jacks 195 199 -- Bolt 8-98005-537-0 3900293-P301 206 --- Hexagon flange bolt 0-28650-825-0 Q1840825 01 A M8×25

| 9-0      | 1                               |                                                                                                                                                                                                                                                                                                                                                                                                                                                                                                                                                                                                                                                                                                                                                                                                                                                                                                                                                                                                                                                                                                                                                                                                                                                                                                                                                                                                                                                                                                                                                                                                                                                                                                                                                                                                                                                                                                                                                                                                                                                                                                                                |            | D          | river <sup>,</sup> s tool                     |  |  |  |  |  |
|----------|---------------------------------|--------------------------------------------------------------------------------------------------------------------------------------------------------------------------------------------------------------------------------------------------------------------------------------------------------------------------------------------------------------------------------------------------------------------------------------------------------------------------------------------------------------------------------------------------------------------------------------------------------------------------------------------------------------------------------------------------------------------------------------------------------------------------------------------------------------------------------------------------------------------------------------------------------------------------------------------------------------------------------------------------------------------------------------------------------------------------------------------------------------------------------------------------------------------------------------------------------------------------------------------------------------------------------------------------------------------------------------------------------------------------------------------------------------------------------------------------------------------------------------------------------------------------------------------------------------------------------------------------------------------------------------------------------------------------------------------------------------------------------------------------------------------------------------------------------------------------------------------------------------------------------------------------------------------------------------------------------------------------------------------------------------------------------------------------------------------------------------------------------------------------------|------------|------------|-----------------------------------------------|--|--|--|--|--|
| Figure N | lo.                             |                                                                                                                                                                                                                                                                                                                                                                                                                                                                                                                                                                                                                                                                                                                                                                                                                                                                                                                                                                                                                                                                                                                                                                                                                                                                                                                                                                                                                                                                                                                                                                                                                                                                                                                                                                                                                                                                                                                                                                                                                                                                                                                                |            |            | Driver's tool                                 |  |  |  |  |  |
|          |                                 | Re                                                                                                                                                                                                                                                                                                                                                                                                                                                                                                                                                                                                                                                                                                                                                                                                                                                                                                                                                                                                                                                                                                                                                                                                                                                                                                                                                                                                                                                                                                                                                                                                                                                                                                                                                                                                                                                                                                                                                                                                                                                                                                                             | comn       | nend       | ed specification / name of part               |  |  |  |  |  |
| S        | T C'                            |                                                                                                                                                                                                                                                                                                                                                                                                                                                                                                                                                                                                                                                                                                                                                                                                                                                                                                                                                                                                                                                                                                                                                                                                                                                                                                                                                                                                                                                                                                                                                                                                                                                                                                                                                                                                                                                                                                                                                                                                                                                                                                                                | Le         | I          | Applicable models / applicable status / notes |  |  |  |  |  |
| Z        | Isuzu figure<br>No.             | QingLing figure No.                                                                                                                                                                                                                                                                                                                                                                                                                                                                                                                                                                                                                                                                                                                                                                                                                                                                                                                                                                                                                                                                                                                                                                                                                                                                                                                                                                                                                                                                                                                                                                                                                                                                                                                                                                                                                                                                                                                                                                                                                                                                                                            | Left/Right | A          | Single cab                                    |  |  |  |  |  |
| 208      | Jacks                           | and Wheel st                                                                                                                                                                                                                                                                                                                                                                                                                                                                                                                                                                                                                                                                                                                                                                                                                                                                                                                                                                                                                                                                                                                                                                                                                                                                                                                                                                                                                                                                                                                                                                                                                                                                                                                                                                                                                                                                                                                                                                                                                                                                                                                   | raigl      | ıt ro      | d                                             |  |  |  |  |  |
|          | 1-85515-005-1                   | 3900061-P301                                                                                                                                                                                                                                                                                                                                                                                                                                                                                                                                                                                                                                                                                                                                                                                                                                                                                                                                                                                                                                                                                                                                                                                                                                                                                                                                                                                                                                                                                                                                                                                                                                                                                                                                                                                                                                                                                                                                                                                                                                                                                                                   | 0          | I A        | Straight frame type                           |  |  |  |  |  |
|          |                                 |                                                                                                                                                                                                                                                                                                                                                                                                                                                                                                                                                                                                                                                                                                                                                                                                                                                                                                                                                                                                                                                                                                                                                                                                                                                                                                                                                                                                                                                                                                                                                                                                                                                                                                                                                                                                                                                                                                                                                                                                                                                                                                                                |            |            | (B)                                           |  |  |  |  |  |
|          |                                 |                                                                                                                                                                                                                                                                                                                                                                                                                                                                                                                                                                                                                                                                                                                                                                                                                                                                                                                                                                                                                                                                                                                                                                                                                                                                                                                                                                                                                                                                                                                                                                                                                                                                                                                                                                                                                                                                                                                                                                                                                                                                                                                                |            |            | Length=580                                    |  |  |  |  |  |
|          | Managana ar tocara-ras II       | Septimine 100 NOT                                                                                                                                                                                                                                                                                                                                                                                                                                                                                                                                                                                                                                                                                                                                                                                                                                                                                                                                                                                                                                                                                                                                                                                                                                                                                                                                                                                                                                                                                                                                                                                                                                                                                                                                                                                                                                                                                                                                                                                                                                                                                                              | .04        | GAT TO THE | Jack rocker assembly                          |  |  |  |  |  |
|          | 8-97217-800-0                   | 3900310-10                                                                                                                                                                                                                                                                                                                                                                                                                                                                                                                                                                                                                                                                                                                                                                                                                                                                                                                                                                                                                                                                                                                                                                                                                                                                                                                                                                                                                                                                                                                                                                                                                                                                                                                                                                                                                                                                                                                                                                                                                                                                                                                     |            | 1 A        |                                               |  |  |  |  |  |
|          |                                 |                                                                                                                                                                                                                                                                                                                                                                                                                                                                                                                                                                                                                                                                                                                                                                                                                                                                                                                                                                                                                                                                                                                                                                                                                                                                                                                                                                                                                                                                                                                                                                                                                                                                                                                                                                                                                                                                                                                                                                                                                                                                                                                                | -          | -          | Straight frame type                           |  |  |  |  |  |
|          |                                 |                                                                                                                                                                                                                                                                                                                                                                                                                                                                                                                                                                                                                                                                                                                                                                                                                                                                                                                                                                                                                                                                                                                                                                                                                                                                                                                                                                                                                                                                                                                                                                                                                                                                                                                                                                                                                                                                                                                                                                                                                                                                                                                                | 7          |            | (A)                                           |  |  |  |  |  |
|          |                                 | 1                                                                                                                                                                                                                                                                                                                                                                                                                                                                                                                                                                                                                                                                                                                                                                                                                                                                                                                                                                                                                                                                                                                                                                                                                                                                                                                                                                                                                                                                                                                                                                                                                                                                                                                                                                                                                                                                                                                                                                                                                                                                                                                              | A          | ed B       | Length=642                                    |  |  |  |  |  |
| 237      | Tool bag assembly               |                                                                                                                                                                                                                                                                                                                                                                                                                                                                                                                                                                                                                                                                                                                                                                                                                                                                                                                                                                                                                                                                                                                                                                                                                                                                                                                                                                                                                                                                                                                                                                                                                                                                                                                                                                                                                                                                                                                                                                                                                                                                                                                                |            |            |                                               |  |  |  |  |  |
|          | 8-97130-903-0                   | 2900061_P301                                                                                                                                                                                                                                                                                                                                                                                                                                                                                                                                                                                                                                                                                                                                                                                                                                                                                                                                                                                                                                                                                                                                                                                                                                                                                                                                                                                                                                                                                                                                                                                                                                                                                                                                                                                                                                                                                                                                                                                                                                                                                                                   | 10         | 4          | Straight frame type                           |  |  |  |  |  |
|          | SP. F.I. KATHE FRANCIS          | 3.500mmx-4.507                                                                                                                                                                                                                                                                                                                                                                                                                                                                                                                                                                                                                                                                                                                                                                                                                                                                                                                                                                                                                                                                                                                                                                                                                                                                                                                                                                                                                                                                                                                                                                                                                                                                                                                                                                                                                                                                                                                                                                                                                                                                                                                 | 1 1 "      |            | ľ                                             |  |  |  |  |  |
| 238      | Bracke                          | t - tool bag                                                                                                                                                                                                                                                                                                                                                                                                                                                                                                                                                                                                                                                                                                                                                                                                                                                                                                                                                                                                                                                                                                                                                                                                                                                                                                                                                                                                                                                                                                                                                                                                                                                                                                                                                                                                                                                                                                                                                                                                                                                                                                                   |            |            |                                               |  |  |  |  |  |
|          |                                 | DOM                                                                                                                                                                                                                                                                                                                                                                                                                                                                                                                                                                                                                                                                                                                                                                                                                                                                                                                                                                                                                                                                                                                                                                                                                                                                                                                                                                                                                                                                                                                                                                                                                                                                                                                                                                                                                                                                                                                                                                                                                                                                                                                            | 1//        |            | RSTAR                                         |  |  |  |  |  |
|          | 8-97994-9774                    | 8200201-803                                                                                                                                                                                                                                                                                                                                                                                                                                                                                                                                                                                                                                                                                                                                                                                                                                                                                                                                                                                                                                                                                                                                                                                                                                                                                                                                                                                                                                                                                                                                                                                                                                                                                                                                                                                                                                                                                                                                                                                                                                                                                                                    | V   I      | IA         | NSIAN                                         |  |  |  |  |  |
| 239      | Fixed I                         | Bags - tool ba                                                                                                                                                                                                                                                                                                                                                                                                                                                                                                                                                                                                                                                                                                                                                                                                                                                                                                                                                                                                                                                                                                                                                                                                                                                                                                                                                                                                                                                                                                                                                                                                                                                                                                                                                                                                                                                                                                                                                                                                                                                                                                                 | g          | 111111     |                                               |  |  |  |  |  |
|          | Fixed Bags - tool bag           |                                                                                                                                                                                                                                                                                                                                                                                                                                                                                                                                                                                                                                                                                                                                                                                                                                                                                                                                                                                                                                                                                                                                                                                                                                                                                                                                                                                                                                                                                                                                                                                                                                                                                                                                                                                                                                                                                                                                                                                                                                                                                                                                |            |            |                                               |  |  |  |  |  |
|          | 5-73997-026-1                   | 3900211-P301                                                                                                                                                                                                                                                                                                                                                                                                                                                                                                                                                                                                                                                                                                                                                                                                                                                                                                                                                                                                                                                                                                                                                                                                                                                                                                                                                                                                                                                                                                                                                                                                                                                                                                                                                                                                                                                                                                                                                                                                                                                                                                                   | 100        | LA         | Length=100                                    |  |  |  |  |  |
| 379      |                                 |                                                                                                                                                                                                                                                                                                                                                                                                                                                                                                                                                                                                                                                                                                                                                                                                                                                                                                                                                                                                                                                                                                                                                                                                                                                                                                                                                                                                                                                                                                                                                                                                                                                                                                                                                                                                                                                                                                                                                                                                                                                                                                                                |            |            |                                               |  |  |  |  |  |
| 241      | Self-tapping screw              |                                                                                                                                                                                                                                                                                                                                                                                                                                                                                                                                                                                                                                                                                                                                                                                                                                                                                                                                                                                                                                                                                                                                                                                                                                                                                                                                                                                                                                                                                                                                                                                                                                                                                                                                                                                                                                                                                                                                                                                                                                                                                                                                |            |            |                                               |  |  |  |  |  |
| - 1      | 0-38050-616-0                   | Q2360620                                                                                                                                                                                                                                                                                                                                                                                                                                                                                                                                                                                                                                                                                                                                                                                                                                                                                                                                                                                                                                                                                                                                                                                                                                                                                                                                                                                                                                                                                                                                                                                                                                                                                                                                                                                                                                                                                                                                                                                                                                                                                                                       | 0          | TA         |                                               |  |  |  |  |  |
| 00.50    |                                 |                                                                                                                                                                                                                                                                                                                                                                                                                                                                                                                                                                                                                                                                                                                                                                                                                                                                                                                                                                                                                                                                                                                                                                                                                                                                                                                                                                                                                                                                                                                                                                                                                                                                                                                                                                                                                                                                                                                                                                                                                                                                                                                                | 1          |            | M6×16                                         |  |  |  |  |  |
| 302      | Nut                             |                                                                                                                                                                                                                                                                                                                                                                                                                                                                                                                                                                                                                                                                                                                                                                                                                                                                                                                                                                                                                                                                                                                                                                                                                                                                                                                                                                                                                                                                                                                                                                                                                                                                                                                                                                                                                                                                                                                                                                                                                                                                                                                                |            |            |                                               |  |  |  |  |  |
|          | 8-98021-556-0                   | 3900292-P301                                                                                                                                                                                                                                                                                                                                                                                                                                                                                                                                                                                                                                                                                                                                                                                                                                                                                                                                                                                                                                                                                                                                                                                                                                                                                                                                                                                                                                                                                                                                                                                                                                                                                                                                                                                                                                                                                                                                                                                                                                                                                                                   | 10         | I A        |                                               |  |  |  |  |  |
|          | - Comment Table 40              | The state of the s | 11/2       |            | 1                                             |  |  |  |  |  |
| 319      | Fixation clamp assembly- rocker |                                                                                                                                                                                                                                                                                                                                                                                                                                                                                                                                                                                                                                                                                                                                                                                                                                                                                                                                                                                                                                                                                                                                                                                                                                                                                                                                                                                                                                                                                                                                                                                                                                                                                                                                                                                                                                                                                                                                                                                                                                                                                                                                |            |            |                                               |  |  |  |  |  |
|          | 8-97853-077-2                   | 8200176-803                                                                                                                                                                                                                                                                                                                                                                                                                                                                                                                                                                                                                                                                                                                                                                                                                                                                                                                                                                                                                                                                                                                                                                                                                                                                                                                                                                                                                                                                                                                                                                                                                                                                                                                                                                                                                                                                                                                                                                                                                                                                                                                    | 173        | 2 A        | 1                                             |  |  |  |  |  |