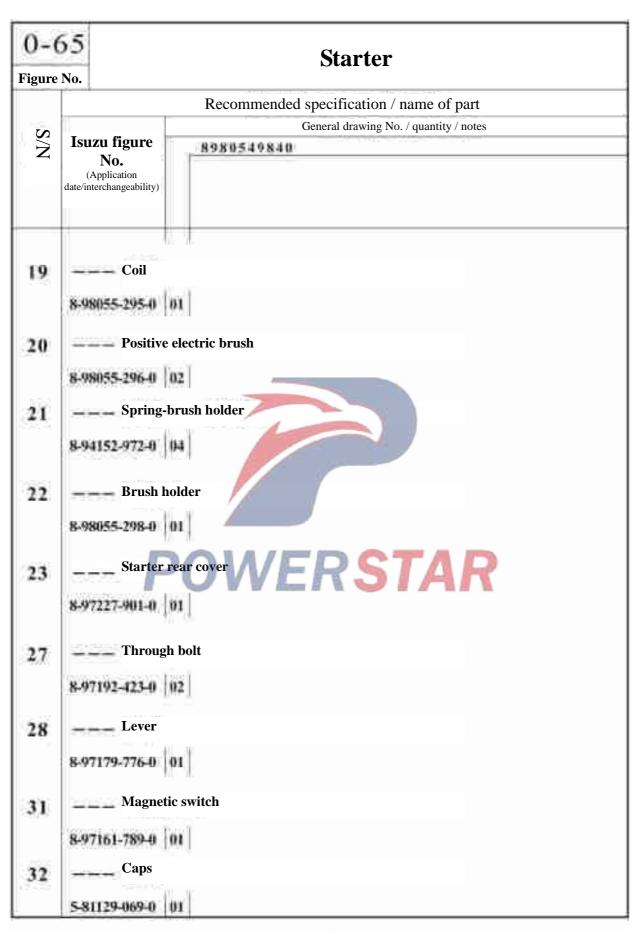

|  |



#### **Battery and battery harness**

0-61

Except 115E41L battery





#### 0 - 61**Battery and battery harness** Figure No. Recommended specification / name of part S/N Applicable models / applicable status / notes Left/Right QingLing Qty. 411K1-TC Engine Isuzu figure No. figure No. **Battery harness-connect positive and negative pole** 1 8-98025-412-1 3724450-P301 Length=280 3 - Harness 8-98056-339-0 **Battery harness-ground** (D) 115E41L battery 01 A 8-98070-230-1 Starter wiring harness (C) 115E41L battery 8-98056-337-0\_3724460-P301 Battery harness-ground Except 115E41L battery 8-98067-966-2 3724410-P301 01 A Starter wiring harness Except 115E41L battery Four-corner welded nut 30 0-91110-508-0 T364808 Heavy duty spring washer 31 Q40508 0-91510-808-0 Inner diameter=8.2









|     |                          | Starter                                                                          | E' N      |
|-----|--------------------------|----------------------------------------------------------------------------------|-----------|
|     | Γ'                       |                                                                                  | Figure No |
|     |                          | Recommended specification / name of part  General drawing No. / quantity / notes |           |
|     | Isuzu figure             |                                                                                  |           |
| S/S | No.                      | 8980549840                                                                       |           |
| Z   | (Applicati