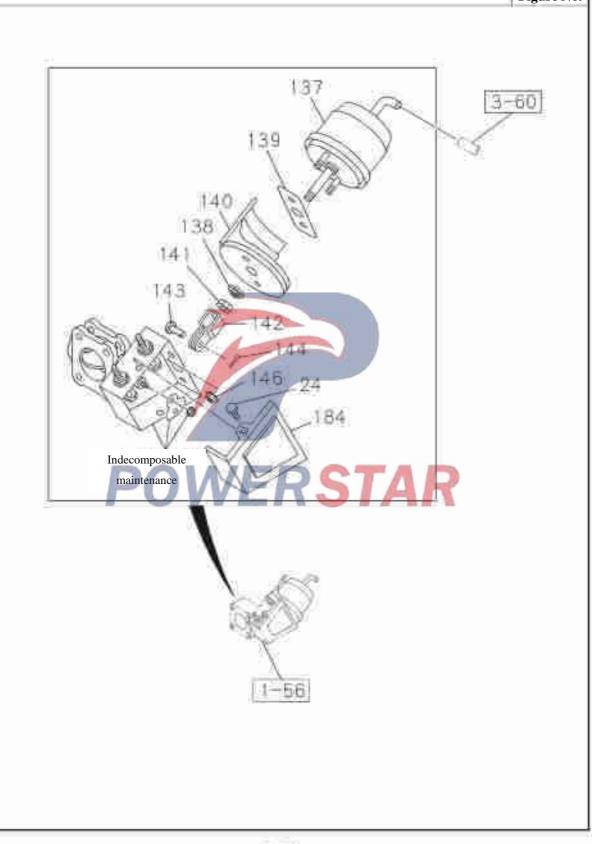

iameter=32 172 --- Flange bolts 0-28651-035-0 Q1841035 M16×35 193 --- Hexagon flange nut 0-91180-110-0 O32010 M10 — Flange bolts 200 Hexagon flange nut 329 0-91180-110-0 Q32010 Hexagon flange nut 352 357 - Flat washer 0-91614-610-0 Q40110 02 A Inner diameter=10.5 Outer diameter=22

### 1-50 Exhaust pipes and silencer Figure No. Recommended specification / name of part Qty. Left/Right Applicable models / applicable status / notes S/N QingLing Single cab Isuzu figure No. figure No. 367 Casing 9-22151-217-0 1201253-10 Length=37.5 Bracket with hoop assembly 385 8-97207-224-0 1201220-P301 02 (B) 8-98074-495-1 1203651-P301 01 A Bracket (A) Spacer 387 420 Flange bolts 0-28651-030-0 Q1841030 ---- Hexagon flange nut 532 0-91180-110-0 Q32010 562 -- Bolt 0-10855-870-0 Q150B0870 04 A M8×70





1-55



### 1 - 55Exhaust brake valve body and control chamber Figure No. Recommended specification / name of part Applicable models / applicable status / notes Qty. Left/Right S/N QingLing Single cab Isuzu figure No. figure No. **Exhaust brake valve body** 24 8-97065-029-0 137 Control chamber 8-98070-470-0 \_\_\_\_ Supporting seat-exhaust brake valve 138 01 A 5-22189-004-0 Gasket -exhaust brake valve 139 Heat shield-exhaust brake valve 140 141 ---Nut- U clamp 8-94311-428-0 — U clamp-exhaust brake valve 142 8-97177-311-0 --- Pin- exhaust brake valve 143 8-94311-452-0 \_\_\_\_ Split pin- exhaust brake valve 144 8-97029-428-0 01 A

## 1-55 Exhaust brake valve body and control chamber Figure No. Recommended specification / name of part Qty. Left/Right Applicable models / applicable status / notes S