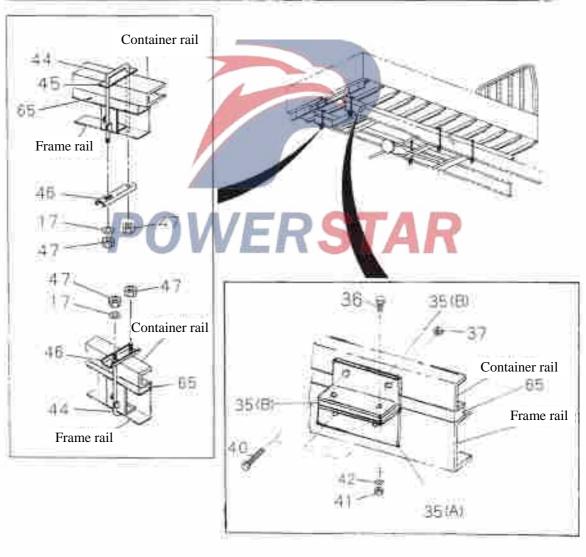

### 0 - 36**Turbosupercharging system** Figure No. Recommended specification / name of part Applicable models / applicable status / notes S/N Left/Right QingLing Isuzu figure No. #HKI-TCs Engine figure No. 162 -- Bolt 5-09000-275-0 --- Circlip 204 8-97214-384-1 231 --- Return pipe -turbocharger 8-97209-950-0 1306051-P301 --- Hexagon flange bolt 288 0-28050-812-0 Q1840812 03 A 389 - Intake pipe assembly, turbocharger 8-98042-688-1 1118160-P30 391 Bracket 8-97371-730-0 1306181-1 414 \_\_\_ Spacer 1-11369-081-0 - Studs 423 8-94217-227-0

| Nico   | No               | 141                 | MO!        | oup   | ercharging system                             |
|--------|------------------|---------------------|------------|-------|-----------------------------------------------|
| Figure | NO.              |                     |            |       |                                               |
|        |                  | Recom               | men        | ded s | pecification / name of part                   |
| S/N    |                  | O:I:                | Lef        | Otv.  | Applicable models / applicable status / notes |
|        | Isuzu figure No. | QingLing figure No. | Left/Right | A     | Engine                                        |
|        |                  |                     | II         | -     |                                               |
| 160    | Uovogo           | on flange nut       |            |       |                                               |
| 460    | TARABINAT SHAPES | m nange nut         |            | and t | ı                                             |
|        | 0-91180-108-0    |                     |            | 02 A  | ĺ                                             |
|        |                  |                     |            |       | M8                                            |
| 463    | Flat gas         | sket                |            |       |                                               |
| 705    |                  | 0 1                 |            | [G]   | 1                                             |
|        | 0-91610-706-0    |                     |            | 04 A  |                                               |
|        |                  |                     |            |       | Inner diameter=6.4 Outer diameter=18          |
|        |                  |                     |            |       |                                               |
| 465    | — — Heat ins     | sulating plate      | A          | EE    |                                               |
|        | 8-97351-167-0    | 1118331-P301        |            | 01 A  |                                               |
| 520es. | 113-9110         |                     |            | T.ii  |                                               |
| 485    | ——— Hard tı      | ube assembly        |            | J     |                                               |
|        | 8-97376-773-0    | 1306060-P301        | 2          | 01 A  | Hard tube assembly-EGR cooler water inlet     |
|        | <b>I</b>         | DOM                 |            | H     | DCTAD                                         |
|        | 0.00041-577.1    | 1706000 0701        | y l        |       | MOLAR                                         |
|        | 8-98041-637-1    | 1300080-1301        |            | 01 A  | Hard tube assembly-EGR cooler water return    |
|        |                  | MATARIUM SASTER     |            |       | (8)                                           |
|        | 8-98064-164-0    |                     |            | 01. A | Hard tube assembly-EGR cooler water inlet     |
|        |                  |                     |            |       | (C)                                           |
|        |                  |                     |            |       | 1000                                          |
|        |                  |                     |            |       | (40)                                          |
|        |                  |                     |            |       | (6)2                                          |
|        |                  |                     |            |       |                                               |
|        |                  |                     |            |       |                                               |
|        |                  |                     |            |       |                                               |
|        |                  |                     |            |       |                                               |
|        |                  |                     |            |       |                                               |

Figure No.

#### **Fuel injection system** Figure No. Recommended specification / name of part Applicable models / applicable status / notes S/N Left/Right Qty. QingLing Isuzu figure No. 411K1-TCS Engine figure No. Coupling 15 Refer to Drawing No. 0-87 8-97306-054-0 01 (A) 8-97306-059-0 (B) - High pressure fuel pipe of 1st cylinder 16 01 A 8-98039-934-0 \_\_ High pressure fuel pipe of 2nd cylinder 17 8-98039-935-0 01 A High pressure fuel pipe of 3rd cylinder 18 8-98039-936-0 01 A 19 High pressure fuel pipe of 4th cylinder 8-98039-937-0 Oil return hose 30 8-98036-320-1 Fuel injector assembly 31 8-97609-788-3 04 A

|     |               | Enal ::             | 0.04       | ·• ^- | a avatam                       | 0-40           |
|-----|---------------|---------------------|------------|-------|--------------------------------|----------------|
|     |               | ruei inj            | ect        | 101   | n system                       | Figure No.     |
|     |               | Recom               | men        | ded   | specification / name of part   | <u> </u>       |
| S/N |               |                     | -          |       | Applicable models / applicable | status / notes |
| Z   |               | QingLing figure No. | Left/Right | Qty.  | Engine Engine                  |                |
| 71  | ——— Hexago    | on flange bolt      | - 0        | -     |                                |                |
|     | 0-28050-610-0 | Q1840610            |            | 03    | (8)                            |                |
|     | 0-28050-816-0 | Q1840816            |            | 01    | M6*10<br>(A)                   |                |
|     | 0-28050-840-0 | Q1840840            |            | 01    | MA=76                          |                |
|     | 0-28050-850-0 | Q1840850            |            | 01    |                                |                |
| 80  | Bracket       | -high pressure      | pun        | np    | PSTAR                          |                |
|     | 8-98061-699-0 | 11                  |            | 01    | ×                              |                |
| 87  | Hexago        | n flange bolt       | 1 (1)      |       | 71                             |                |
|     | 0-28650-830-0 | Q1840830            |            | 03    | M8#30                          |                |
| 94  | Bracket       | -nozzle             | 1          | 11    |                                |                |
|     | 8-98028-999-0 |                     |            | 04    |                                |                |
| 110 | Hexago        | n flange nut        | h /A       | 1     |                                |                |
|     | 0-91180-106-0 | Q32006              |            | 04    | M6                             |                |

## 0-40 **Fuel injection system** Figure No. Recommended specification / name of part N/S Applicable models / applicable status / notes Left/Right Qty. QingLing 4HKI-TCS Engine Isuzu figure No. figure No. 199 - Sealing gasket 1-15619-507-0 02 A 8-97602-218-0 Fuel temperature sensor 205 8-98023-581-0 — Hard tube assembly-joint 210 8-98036-176-1 Common rail pipe 211 8-98011-888-0 \_\_ Eye bolt 216 5-15759-003-0 01 (C) 8-97351-388-0 01 A (B) 8-98043-033-0 01 A (A)

## 0-40 **Fuel injection system** Figure No. Recommended specification / name of part Applicable models / applicable status / notes S/N Left/Right QingLing figure No. Qty. LIKI I Engine Isuzu figure No. Fuel pressure sensor 290 8-97318-684-0 \_\_\_ Hard tube assembly-joint 315 8-98036-172-0 \_\_\_ Hard tube assembly-return 324 8-98036-173-0 \_\_\_ Clip 336 8-97603-522-0 02 A 8-97603-523-0 354 \_\_\_ Bolt Q1840816 0-28050-816-0 **Bracket** 377 8-97310-438-0 02 8-97379-783-1 01 (B)