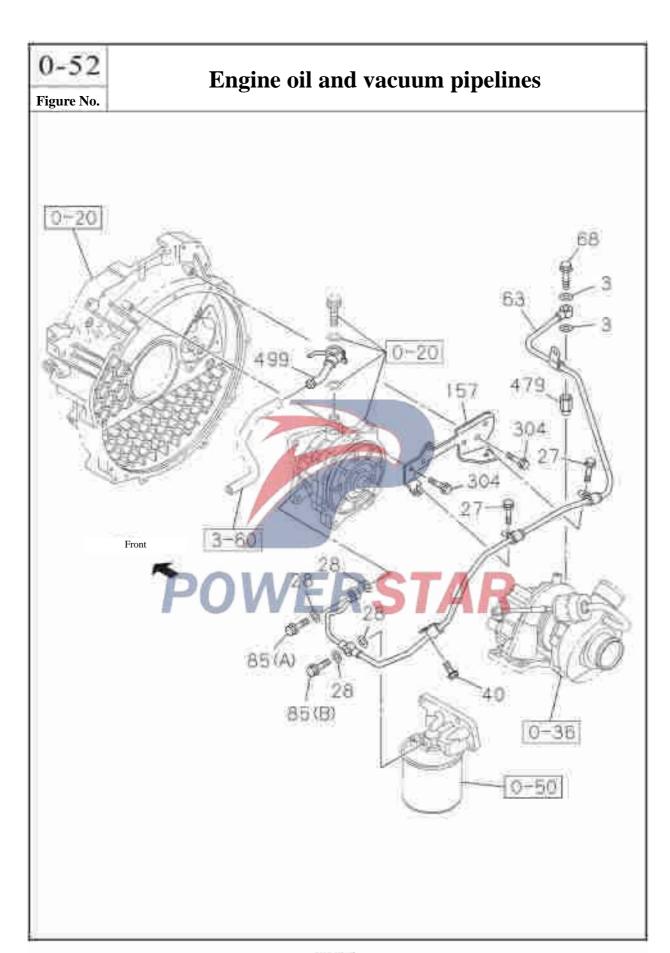

### Timing gear chamber and flywheel housing

0 - 20

Timing gear chamber and other parts

Figure No.

#### 0 - 20Timing gear chamber and flywheel housing Figure No. Recommended specification / name of part Applicable models / applicable status / notes S/N Left/Right Qty. QingLing Isuzu figure No. AHK1-TC Engine figure No. 2 --- Flywheel housing 8-97364-901-1 1005111-P301 Vacuum valve assembly 4 8-98049-521-0 Hexagon flange bolt 62 0-28650-825-0 06 A Q1840825 441 M8×25 0-28650-830-0 Q1840830 01 A (B) MB×30 0-28650-835-0 M8×35 1-09044-072-1 02 A (D) M8\*65 100 --- O-ring Including in the major repair kit of engne 8-97028-748-1 01 A (4) Inner diameter=35.1 9-09561-318-0 01 A (B) Inner diameter=17.8

### Timing gear chamber and flywheel housing Figure No. Recommended specification / name of part Applicable models / applicable status / notes S/N Left/Right Qty. QingLing Engine Isuzu figure No. figure No. 101 Studs-water pump 0-41010-818-0 (up) M8\*18 Length=30 8-97028-541-0 01 A (down) M8×18 Length=29 Front cover plate 102 1002311-P301 Front oil seal of Crankshaft 103 Including in the major repair kit of engne Rear oil seal of crankshaft 175 Including in the major repair kit of engne 8-97602-379-0 179 -- Bolt 0-28151-020-0 M10×20 Tape reel Connecting bracket 191 8-97167-291-0 1701541-P301 8-97167-292-0 1701531-P301 01 A

#### 0 - 20Timing gear chamber and flywheel housing Figure No. Recommended specification / name of part Applicable models / applicable status / notes Š Left/Right Qty. $\geq$ QingLing Isuzu figure No. anki-it Engine figure No. -- Hexagon flange bolt 192 0-28151-040-0 Q1841040 02 A (C) M16 ≥ 40 0-28151-200-0 Q18412100 01 A (B) M12×100 0-28151-250-0 Q1841250 02 A (A) M12×50 193 -- Rubber sound insulating pad — Hexagon flange nut 202 O32008 0-91180-108-0 211 \_\_\_ Bolt 0-28751-040-0 01 A (A) M10 × 40 Tape reel 8-97114-779-0 11 A (B) M112×79 8-97135-419-0 02 A (C) M12×30 Tape reel

|     | Timing go                                | ar chamh            | or a        | nd flywheel housing               | 0-20         |  |  |  |  |  |
|-----|------------------------------------------|---------------------|-------------|-----------------------------------|--------------|--|--|--|--|--|
|     | Tilling ge                               | ai Chailin          | CI a        | nd ny wheel housing               | Figure No.   |  |  |  |  |  |
|     | Recommended specification / name of part |                     |             |                                   |              |  |  |  |  |  |
| N/S |                                          | Oinel ine           | Qty.        | Applicable models / applicable st | atus / notes |  |  |  |  |  |
| Į į | Isuzu figure No.                         | QingLing figure No. | y.<br>Dight | Engine                            |              |  |  |  |  |  |
| 225 | Studs                                    |                     |             | Hi-                               |              |  |  |  |  |  |
|     | 8-97190-392-0                            |                     | 03          | A<br>M8×16 M8×19 Length=39        |              |  |  |  |  |  |
| 268 | Front co                                 | over plate assem    | bly         |                                   |              |  |  |  |  |  |
|     | 8-98057-151-0                            | 1002310-P301        | 01          | A                                 |              |  |  |  |  |  |
| 358 | Flange                                   | bolts               | 4           |                                   |              |  |  |  |  |  |
|     | 0-28050-616-0                            | Q1840616            | 01          | A M6×16                           |              |  |  |  |  |  |
| 373 | Bracket                                  | -power steering     | pump        |                                   |              |  |  |  |  |  |
|     | 8-97149-333-0                            | 1005241-P301        | 01<br>E     | RSTAR                             |              |  |  |  |  |  |
| 464 | ——— Hard tu                              | ibe assembly-PC     | ev –        | RSIAK                             |              |  |  |  |  |  |
|     | 8-94373-246-3                            | 1005120-P301        | 01          | A                                 |              |  |  |  |  |  |
| 465 | ——— Baffle p                             | late                |             |                                   |              |  |  |  |  |  |
|     | 8-97363-823-0                            | 1005131-P301        | 01          | A                                 |              |  |  |  |  |  |
| 467 | Hexago                                   | n head bolt         |             |                                   |              |  |  |  |  |  |
|     | 0-20800-610-0                            | Q150B0610           | 06          | (A)                               |              |  |  |  |  |  |
|     | 8-98049-523-0                            |                     | 02          | M6*10                             |              |  |  |  |  |  |