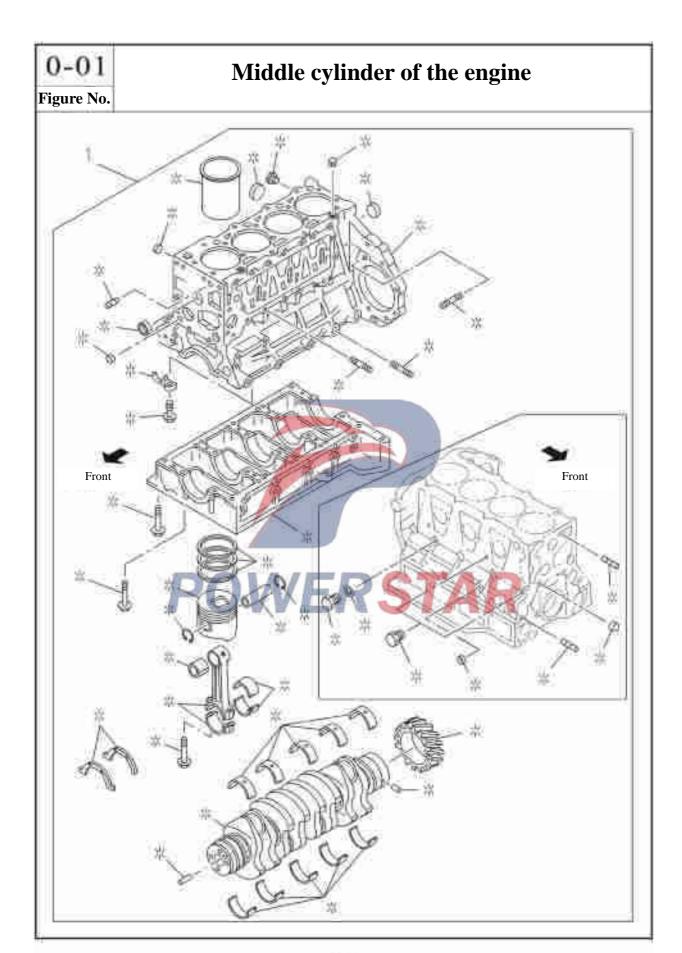

# 0-01 Middle cylinder of the engine Figure No. Recommended specification / name of part Applicable models / applicable status / notes S/N Left/Right Qty. QingLing Isuzu figure No. 411K1-TCs Engine figure No. 1 Middle cylinder assembly of engine 5-87310-925-0 WERSTAR