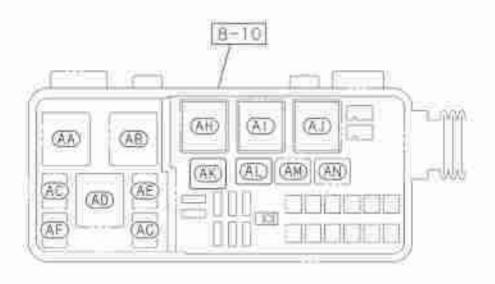

|            | 01 A  |                                              |  |  |  |
| 51    | Clip                       |                     | 1 1        |       |                                              |  |  |  |
|       | 8-98021-271-0              | PERMITTANDA SALA    | ( T        | 13. A | 1                                            |  |  |  |
| 180   | Cove                       | r plate-instrun     | nent       | clus  | ter                                          |  |  |  |
|       | 8-98054-133-0              |                     | a          | 01 A  |                                              |  |  |  |





## Switches and relays

Switch (NO.2)





## Switches and relays

8-25

Switch (NO.3)

Figure No.





Relay-chassis wire harness Figure No.





8-25

## Switches and relays

Figure No.

Relay-Cab wire harness



|      | S/N    | Relay types       |      | S/N  | Relay types        |
|------|--------|-------------------|------|------|--------------------|
| (AE) | 8-28   | Stop light        | 61)  |      |                    |
| (B)  | 317    | Fan heater        | (BK) | 8-10 | Door lock (open)   |
| (FC) | 619    | Connect           | (1)  | -12  | Wiper motor        |
| (50) | 10 001 | Door lock (close) | (ME) | 8-10 | Headlamp           |
| (HD) | 8-T0]  | Door lock (close) | (EN) |      |                    |
| (BE) | 98     | Rear fog lamp     | (BO) | 8-10 | Headlamp high beam |
| (BE) | 8-10   | Wiper             | (HP) | 8-10 | Taillight          |
| (96) | 8-10   | Horn              | (00) |      |