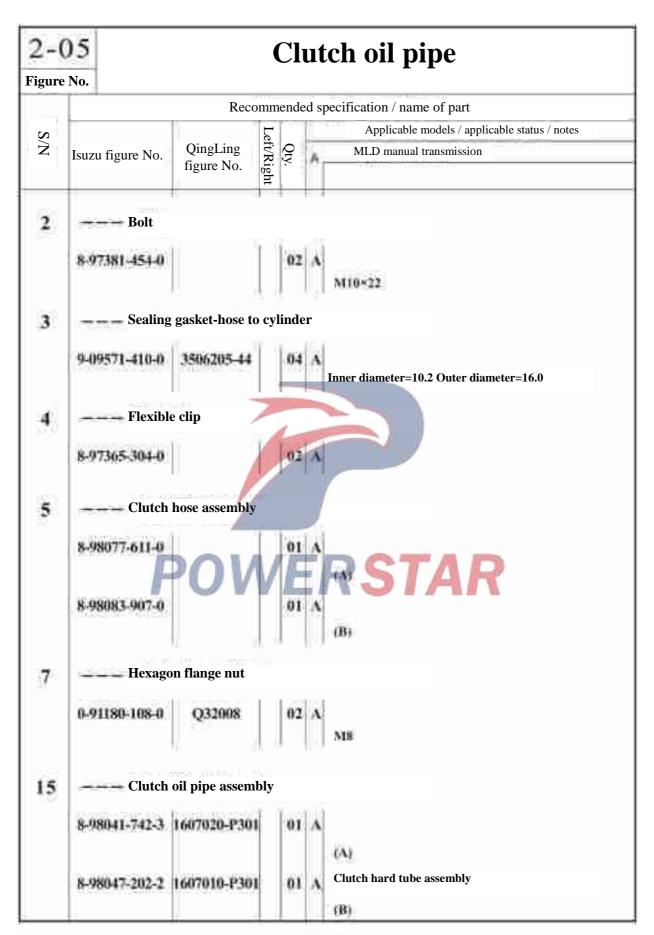

# 0-01 Middle cylinder of the engine Figure No. Recommended specification / name of part Applicable models / applicable status / notes S/N Left/Right Qty. QingLing Isuzu figure No. 411K1-TCs Engine figure No. 1 Middle cylinder assembly of engine 5-87310-925-0 WERSTAR