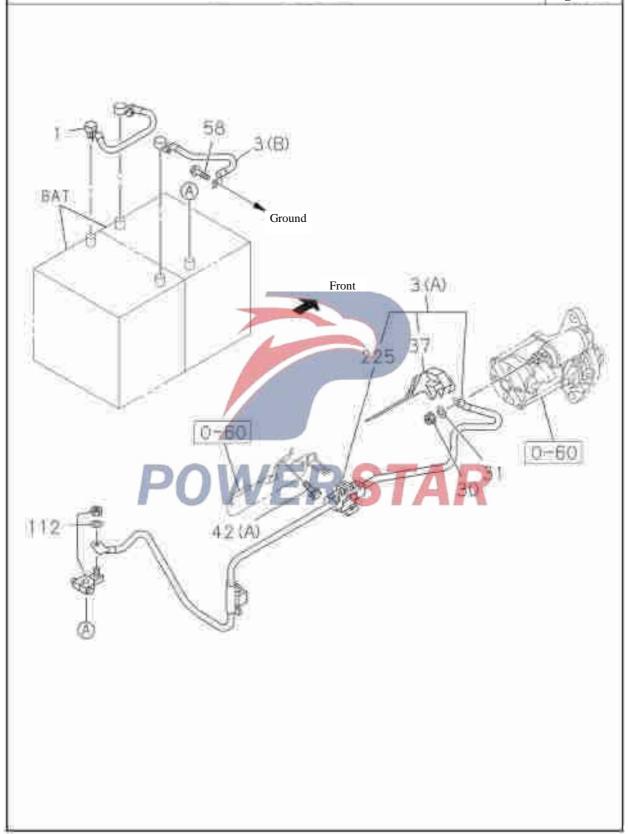

|               |  |  |  |
|     | 1-09630-086-0                                                          |                     | 01                | Ā     | Including in the major repair kit of engn Inner diameter=16.2 | e             |  |  |  |
| 539 | Cross recessed pan head screw, spring washer and plain washer assembly |                     |                   |       |                                                               |               |  |  |  |
|     | 0-36230-412-0                                                          | Q2360412            | 02                | A     | M4×12                                                         |               |  |  |  |



#### **Battery and battery harness**

0-61

Except 115E41L battery





#### 0 - 61**Battery and battery harness** Figure No. Recommended specification / name of part S/N Applicable models / applicable status / notes Left/Right QingLing Qty. 411K1-TC Engine Isuzu figure No. figure No. **Battery harness-connect positive and negative pole** 1 8-98025-412-1 3724450-P301 Length=280 3 - Harness 8-98056-339-0 **Battery harness-ground** (D) 115E41L battery 01 A 8-98070-230-1 Starter wiring harness (C) 115E41L battery 8-98056-337-0\_3724460-P301 Battery harness-ground Except 115E41L battery 8-98067-966-2 3724410-P301 01 A Starter wiring harness Except 115E41L battery Four-corner welded nut 30 0-91110-508-0 T364808 Heavy duty spring washer 31 Q40508 0-91510-808-0 Inner diameter=8.2









|     |                          | Starter