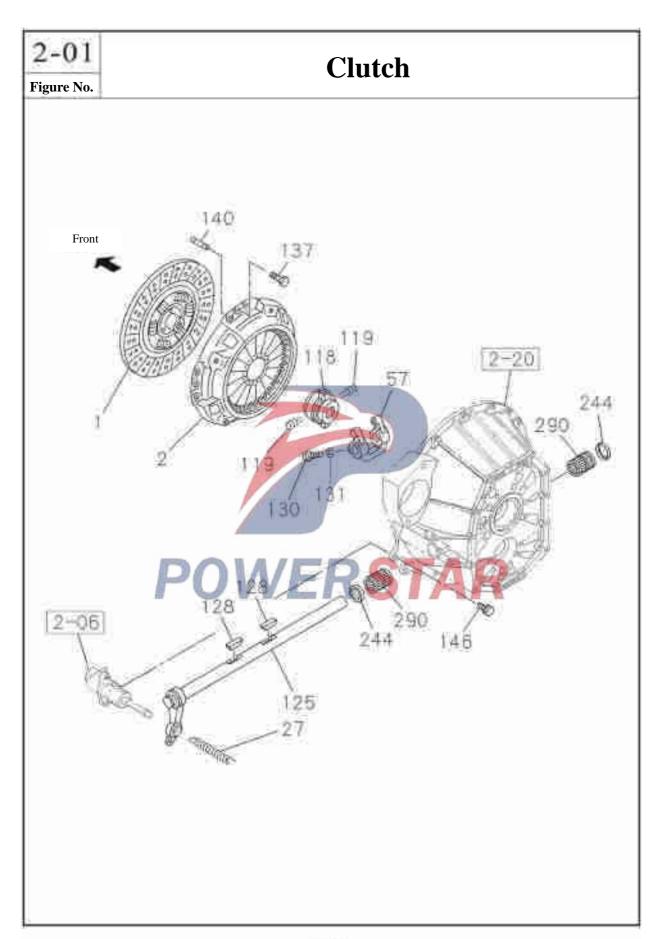

# 8-90 Radio and TV Radio and CD player Figure No. Radio 1 (A) CD player

## Radio and TV

8-90

Receiver antenna and speaker

| 8-9      | 0                   |                     | Ra                 | dio and TV                                                |
|----------|---------------------|---------------------|--------------------|-----------------------------------------------------------|
| Figure N | lo.                 |                     | Rad                | io and CD player                                          |
|          |                     | Re                  |                    | nded specification / name of part                         |
| S/N      | Isuzu figure<br>No. | QingLing figure No. | Qty.<br>Left/Right | Applicable models / applicable status / notes  Single cab |
| 3        | Rec                 | eiver assembly      |                    |                                                           |
|          | 8-98032-643-        | 0 7900010-P301      | 01                 | (A)                                                       |
| 6        | Bra                 | cket                |                    |                                                           |
|          | 8-97585-617-        | 0 3725311-P301      | 02                 | A                                                         |
| 7        | Screv               | w                   |                    |                                                           |
|          | 8-98063-767-        | 0                   | 04                 | M5×7.                                                     |
| 10       | Scre                | ew                  |                    |                                                           |
|          | 8-98061-742-        | 0 Q2140516          | 02                 | M5×11                                                     |
| 33       | Plug                | cover-receiver      | hole               | RSTAR                                                     |
|          | 8-97047-896-        | 1                   | 01                 | Black                                                     |
| 36       | Scre                | ew                  |                    |                                                           |
|          | 8-98058-632-        | Ð                   | 02                 | M5×10                                                     |
| 48       | Hor                 | n assembly-rec      | eiver              |                                                           |
|          | 8-97317-001-        | 0 7900060-P301      | 02                 | A .                                                       |
| 49       | Тар                 | ping screw with     | i cross i          | recessed large semicircular head                          |
|          | 8-94279-325-        | 0 Q2734B13A         | 06                 | A M5×14                                                   |

#### Radio and TV Radio and CD player Figure No. Recommended specification / name of part Applicable models / applicable status / notes Qty. Left/Right S/NIsuzu figure QingLing Single cab figure No. No. 52 -Washer nut 8-94279-078-0 5107223-801 06 A Outer diameter=8×8 Length = 7.5 M5 80 Antenna assembly-receiver 8-97387-265-2 7900030-P301 92 -Gasket-antenna 8-98032-188-0 101 Clip-cable assembly 8-94128-483-0 8202105-44 Inner diameter=4.8 224 -- Cable 8-98029-970-1 Screw-ventilation tube 226 0-72180-520-0 227 **Protection cushion-receiver** 8-98053-117-0 253 -CD player Optional 8-98017-752-0 268 -- Knob-receiver 8-7375-820-0 01 A

### Driver's tool Figure No. Recommended specification / name of part Applicable models / applicable status / notes S/N Isuzu figure QingLing Qty. Single cab figure No. No. Extension bar - jacks and Wheel straight rod 1 01 A Straight frame type 1-85515-007-0 3105310-P301 Spare wheel up-down regulator rocker assembly 8-97218-985-0 3900320-10 01 A Straight frame type -Wheel nut wrench 8 Straight frame type 3900091-P301 1-85113-015-1 41 × 21 Length=440 "Cross" "linear combined screwdriver 29 Length=160 Bracket assembly-jacks 195 199 -- Bolt 8-98005-537-0 3900293-P301 206 --- Hexagon flange bolt 0-28650-825-0 Q1840825 01 A M8×25

| 9-0      | 1                               |                                                                                                                                                                                                                                                                                                                                                                                                                                                                                                                                                                                                                                                                                                                                                                                                                                                                                                                                                                                                                                                                                                                                                                                                                                                                                                                                                                                                                                                                                                                                                                                                                                                                                                                                                                                                                                                                                                                                                                                                                                                                                                                                |            | D          | river <sup>,</sup> s tool                     |  |  |  |  |  |
|----------|---------------------------------|--------------------------------------------------------------------------------------------------------------------------------------------------------------------------------------------------------------------------------------------------------------------------------------------------------------------------------------------------------------------------------------------------------------------------------------------------------------------------------------------------------------------------------------------------------------------------------------------------------------------------------------------------------------------------------------------------------------------------------------------------------------------------------------------------------------------------------------------------------------------------------------------------------------------------------------------------------------------------------------------------------------------------------------------------------------------------------------------------------------------------------------------------------------------------------------------------------------------------------------------------------------------------------------------------------------------------------------------------------------------------------------------------------------------------------------------------------------------------------------------------------------------------------------------------------------------------------------------------------------------------------------------------------------------------------------------------------------------------------------------------------------------------------------------------------------------------------------------------------------------------------------------------------------------------------------------------------------------------------------------------------------------------------------------------------------------------------------------------------------------------------|------------|------------|-----------------------------------------------|--|--|--|--|--|
| Figure N | lo.                             |                                                                                                                                                                                                                                                                                                                                                                                                                                                                                                                                                                                                                                                                                                                                                                                                                                                                                                                                                                                                                                                                                                                                                                                                                                                                                                                                                                                                                                                                                                                                                                                                                                                                                                                                                                                                                                                                                                                                                                                                                                                                                                                                |            |            | Driver's tool                                 |  |  |  |  |  |
|          |                                 | Re                                                                                                                                                                                                                                                                                                                                                                                                                                                                                                                                                                                                                                                                                                                                                                                                                                                                                                                                                                                                                                                                                                                                                                                                                                                                                                                                                                                                                                                                                                                                                                                                                                                                                                                                                                                                                                                                                                                                                                                                                                                                                                                             | comn       | nend       | ed specification / name of part               |  |  |  |  |  |
| S        | T C'                            |                                                                                                                                                                                                                                                                                                                                                                                                                                                                                                                                                                                                                                                                                                                                                                                                                                                                                                                                                                                                                                                                                                                                                                                                                                                                                                                                                                                                                                                                                                                                                                                                                                                                                                                                                                                                                                                                                                                                                                                                                                                                                                                                | Le         | I          | Applicable models / applicable status / notes |  |  |  |  |  |
| Z        | Isuzu figure<br>No.             | QingLing figure No.                                                                                                                                                                                                                                                                                                                                                                                                                                                                                                                                                                                                                                                                                                                                                                                                                                                                                                                                                                                                                                                                                                                                                                                                                                                                                                                                                                                                                                                                                                                                                                                                                                                                                                                                                                                                                                                                                                                                                                                                                                                                                                            | Left/Right | A          | Single cab                                    |  |  |  |  |  |
| 208      | Jacks                           | and Wheel st                                                                                                                                                                                                                                                                                                                                                                                                                                                                                                                                                                                                                                                                                                                                                                                                                                                                                                                                                                                                                                                                                                                                                                                                                                                                                                                                                                                                                                                                                                                                                                                                                                                                                                                                                                                                                                                                                                                                                                                                                                                                                                                   | raigl      | ıt ro      | d                                             |  |  |  |  |  |
|          | 1-85515-005-1                   | 3900061-P301                                                                                                                                                                                                                                                                                                                                                                                                                                                                                                                                                                                                                                                                                                                                                                                                                                                                                                                                                                                                                                                                                                                                                                                                                                                                                                                                                                                                                                                                                                                                                                                                                                                                                                                                                                                                                                                                                                                                                                                                                                                                                                                   | 0          | I A        | Straight frame type                           |  |  |  |  |  |
|          |                                 |                                                                                                                                                                                                                                                                                                                                                                                                                                                                                                                                                                                                                                                                                                                                                                                                                                                                                                                                                                                                                                                                                                                                                                                                                                                                                                                                                                                                                                                                                                                                                                                                                                                                                                                                                                                                                                                                                                                                                                                                                                                                                                                                |            |            | (B)                                           |  |  |  |  |  |
|          |                                 |                                                                                                                                                                                                                                                                                                                                                                                                                                                                                                                                                                                                                                                                                                                                                                                                                                                                                                                                                                                                                                                                                                                                                                                                                                                                                                                                                                                                                                                                                                                                                                                                                                                                                                                                                                                                                                                                                                                                                                                                                                                                                                                                |            |            | Length=580                                    |  |  |  |  |  |
|          | Managana ar tocara-ras II       | Septimine 100 NOT                                                                                                                                                                                                                                                                                                                                                                                                                                                                                                                                                                                                                                                                                                                                                                                                                                                                                                                                                                                                                                                                                                                                                                                                                                                                                                                                                                                                                                                                                                                                                                                                                                                                                                                                                                                                                                                                                                                                                                                                                                                                                                              | .04        | GAT TO THE | Jack rocker assembly                          |  |  |  |  |  |
|          | 8-97217-800-0                   | 3900310-10                                                                                                                                                                                                                                                                                                                                                                                                                                                                                                                                                                                                                                                                                                                                                                                                                                                                                                                                                                                                                                                                                                                                                                                                                                                                                                                                                                                                                                                                                                                                                                                                                                                                                                                                                                                                                                                                                                                                                                                                                                                                                                                     |            | 1 A        |                                               |  |  |  |  |  |
|          |                                 |                                                                                                                                                                                                                                                                                                                                                                                                                                                                                                                                                                                                                                                                                                                                                                                                                                                                                                                                                                                                                                                                                                                                                                                                                                                                                                                                                                                                                                                                                                                                                                                                                                                                                                                                                                                                                                                                                                                                                                                                                                                                                                                                | -          | -          | Straight frame type                           |  |  |  |  |  |
|          |                                 |                                                                                                                                                                                                                                                                                                                                                                                                                                                                                                                                                                                                                                                                                                                                                                                                                                                                                                                                                                                                                                                                                                                                                                                                                                                                                                                                                                                                                                                                                                                                                                                                                                                                                                                                                                                                                                                                                                                                                                                                                                                                                                                                | 7          |            | (A)                                           |  |  |  |  |  |
|          |                                 | 1                                                                                                                                                                                                                                                                                                                                                                                                                                                                                                                                                                                                                                                                                                                                                                                                                                                                                                                                                                                                                                                                                                                                                                                                                                                                                                                                                                                                                                                                                                                                                                                                                                                                                                                                                                                                                                                                                                                                                                                                                                                                                                                              | A          | ed B       | Length=642                                    |  |  |  |  |  |
| 237      | Tool bag assembly               |                                                                                                                                                                                                                                                                                                                                                                                                                                                                                                                                                                                                                                                                                                                                                                                                                                                                                                                                                                                                                                                                                                                                                                                                                                                                                                                                                                                                                                                                                                                                                                                                                                                                                                                                                                                                                                                                                                                                                                                                                                                                                                                                |            |            |                                               |  |  |  |  |  |
|          | 8-97130-903-0                   | 2900061_P301                                                                                                                                                                                                                                                                                                                                                                                                                                                                                                                                                                                                                                                                                                                                                                                                                                                                                                                                                                                                                                                                                                                                                                                                                                                                                                                                                                                                                                                                                                                                                                                                                                                                                                                                                                                                                                                                                                                                                                                                                                                                                                                   | 10         | 4          | Straight frame type                           |  |  |  |  |  |
|          | SP. F.I. KATHE FRANCIS          | 3.500mmx-4.507                                                                                                                                                                                                                                                                                                                                                                                                                                                                                                                                                                                                                                                                                                                                                                                                                                                                                                                                                                                                                                                                                                                                                                                                                                                                                                                                                                                                                                                                                                                                                                                                                                                                                                                                                                                                                                                                                                                                                                                                                                                                                                                 | 1 1 "      |            | ľ                                             |  |  |  |  |  |
| 238      | Bracke                          | t - tool bag                                                                                                                                                                                                                                                                                                                                                                                                                                                                                                                                                                                                                                                                                                                                                                                                                                                                                                                                                                                                                                                                                                                                                                                                                                                                                                                                                                                                                                                                                                                                                                                                                                                                                                                                                                                                                                                                                                                                                                                                                                                                                                                   |            |            |                                               |  |  |  |  |  |
|          |                                 | DOM                                                                                                                                                                                                                                                                                                                                                                                                                                                                                                                                                                                                                                                                                                                                                                                                                                                                                                                                                                                                                                                                                                                                                                                                                                                                                                                                                                                                                                                                                                                                                                                                                                                                                                                                                                                                                                                                                                                                                                                                                                                                                                                            | 1//        |            | RSTAR                                         |  |  |  |  |  |
|          | 8-97994-9774                    | 8200201-803                                                                                                                                                                                                                                                                                                                                                                                                                                                                                                                                                                                                                                                                                                                                                                                                                                                                                                                                                                                                                                                                                                                                                                                                                                                                                                                                                                                                                                                                                                                                                                                                                                                                                                                                                                                                                                                                                                                                                                                                                                                                                                                    | V   I      | IA         | NSIAN                                         |  |  |  |  |  |
| 239      | Fixed I                         | Bags - tool ba                                                                                                                                                                                                                                                                                                                                                                                                                                                                                                                                                                                                                                                                                                                                                                                                                                                                                                                                                                                                                                                                                                                                                                                                                                                                                                                                                                                                                                                                                                                                                                                                                                                                                                                                                                                                                                                                                                                                                                                                                                                                                                                 | g          | 111111     |                                               |  |  |  |  |  |
|          | Fixed Bags - tool bag           |                                                                                                                                                                                                                                                                                                                                                                                                                                                                                                                                                                                                                                                                                                                                                                                                                                                                                                                                                                                                                                                                                                                                                                                                                                                                                                                                                                                                                                                                                                                                                                                                                                                                                                                                                                                                                                                                                                                                                                                                                                                                                                                                |            |            |                                               |  |  |  |  |  |
|          | 5-73997-026-1                   | 3900211-P301                                                                                                                                                                                                                                                                                                                                                                                                                                                                                                                                                                                                                                                                                                                                                                                                                                                                                                                                                                                                                                                                                                                                                                                                                                                                                                                                                                                                                                                                                                                                                                                                                                                                                                                                                                                                                                                                                                                                                                                                                                                                                                                   | 100        | LA         | Length=100                                    |  |  |  |  |  |
| 379      |                                 |                                                                                                                                                                                                                                                                                                                                                                                                                                                                                                                                                                                                                                                                                                                                                                                                                                                                                                                                                                                                                                                                                                                                                                                                                                                                                                                                                                                                                                                                                                                                                                                                                                                                                                                                                                                                                                                                                                                                                                                                                                                                                                                                |            |            |                                               |  |  |  |  |  |
| 241      | Self-tapping screw              |                                                                                                                                                                                                                                                                                                                                                                                                                                                                                                                                                                                                                                                                                                                                                                                                                                                                                                                                                                                                                                                                                                                                                                                                                                                                                                                                                                                                                                                                                                                                                                                                                                                                                                                                                                                                                                                                                                                                                                                                                                                                                                                                |            |            |                                               |  |  |  |  |  |
| - 1      | 0-38050-616-0                   | Q2360620                                                                                                                                                                                                                                                                                                                                                                                                                                                                                                                                                                                                                                                                                                                                                                                                                                                                                                                                                                                                                                                                                                                                                                                                                                                                                                                                                                                                                                                                                                                                                                                                                                                                                                                                                                                                                                                                                                                                                                                                                                                                                                                       | 0          | TA         |                                               |  |  |  |  |  |
| 00.50    |                                 |                                                                                                                                                                                                                                                                                                                                                                                                                                                                                                                                                                                                                                                                                                                                                                                                                                                                                                                                                                                                                                                                                                                                                                                                                                                                                                                                                                                                                                                                                                                                                                                                                                                                                                                                                                                                                                                                                                                                                                                                                                                                                                                                | 1          |            | M6×16                                         |  |  |  |  |  |
| 302      | Nut                             |                                                                                                                                                                                                                                                                                                                                                                                                                                                                                                                                                                                                                                                                                                                                                                                                                                                                                                                                                                                                                                                                                                                                                                                                                                                                                                                                                                                                                                                                                                                                                                                                                                                                                                                                                                                                                                                                                                                                                                                                                                                                                                                                |            |            |                                               |  |  |  |  |  |
|          | 8-98021-556-0                   | 3900292-P301                                                                                                                                                                                                                                                                                                                                                                                                                                                                                                                                                                                                                                                                                                                                                                                                                                                                                                                                                                                                                                                                                                                                                                                                                                                                                                                                                                                                                                                                                                                                                                                                                                                                                                                                                                                                                                                                                                                                                                                                                                                                                                                   | 10         | I A        |                                               |  |  |  |  |  |
|          | - Comment Table 40              | The state of the s | 11/2       |            | 1                                             |  |  |  |  |  |
| 319      | Fixation clamp assembly- rocker |                                                                                                                                                                                                                                                                                                                                                                                                                                                                                                                                                                                                                                                                                                                                                                                                                                                                                                                                                                                                                                                                                                                                                                                                                                                                                                                                                                                                                                                                                                                                                                                                                                                                                                                                                                                                                                                                                                                                                                                                                                                                                                                                |            |            |                                               |  |  |  |  |  |
|          | 8-97853-077-2                   | 8200176-803                                                                                                                                                                                                                                                                                                                                                                                                                                                                                                                                                                                                                                                                                                                                                                                                                                                                                                                                                                                                                                                                                                                                                                                                                                                                                                                                                                                                                                                                                                                                                                                                                                                                                                                                                                                                                                                                                                                                                                                                                                                                                                                    | 173        | 2 A        | 1                                             |  |  |  |  |  |

# **Container assembly and connection pieces**

9-30

# 9-30

#### Figure No.

## Container assembly and connection pieces