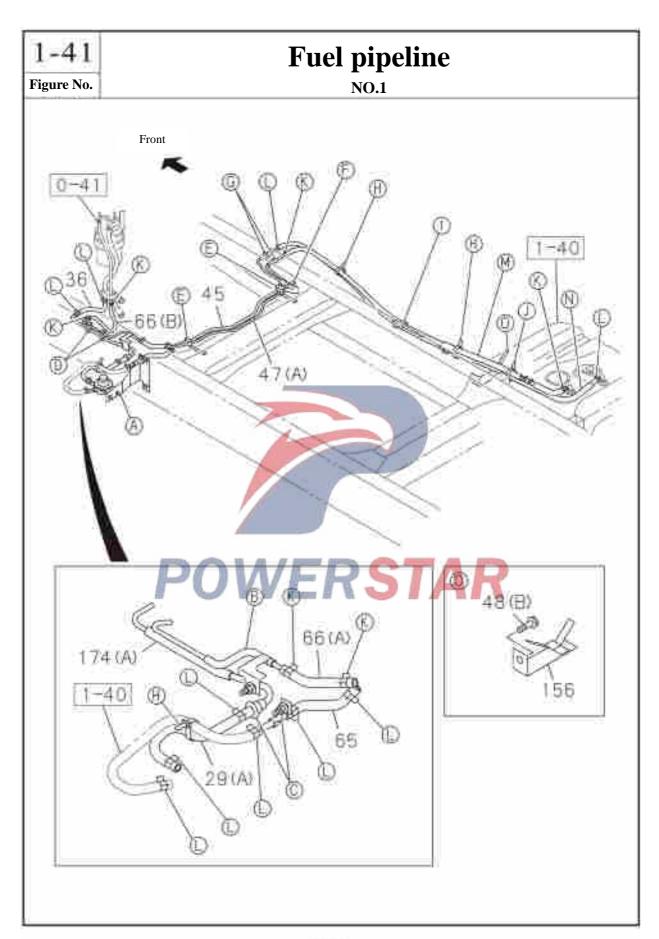

## 3 - 10Brake pedal and control devices Figure No. Recommended specification / name of part Qty. Left/Right Applicable models / applicable status / notes S/N QingLing Single cab Isuzu figure No. figure No. Hexagon flange nut 22 0-91380-010-0 27 Lock shaft 42 \_\_Nut 8-94279-050-0 Brake fluid header assembly 43 Vacuum valve assembly 8-97306-217-0 Brake fluid header (A) 44 Cover- brake fluid header 8-94146-153-2 8-98022-268-0 Filter screen 46 8-98022-269-0 01

# Front brake pipelines

|     |                                        | Reco                | mme        | nde              | d s | pecification / name of part                                                                 | re No. |  |  |  |  |
|-----|----------------------------------------|---------------------|------------|------------------|-----|---------------------------------------------------------------------------------------------|--------|--|--|--|--|
| S   |                                        |                     |            |                  |     | Applicable models / applicable status / notes                                               |        |  |  |  |  |
| S/N | Isuzu figure No.                       | QingLing figure No. | Left/Right | Qty.<br>ft/Right | A   | Single cab                                                                                  |        |  |  |  |  |
| 52  | Brake oil pipe assembly -front to rear |                     |            |                  |     |                                                                                             |        |  |  |  |  |
|     | 8-98073-145-0                          | 3506110-P301        |            | 01               | ٨   | Only for wheelbase 4475mm models                                                            |        |  |  |  |  |
|     | 8-98057-266-0                          | 3506090-P304        |            | 01               | A   | Brake oil pipe assembly-two-way to rear section LSPV valve Only for wheelbase 3815mm models | n of   |  |  |  |  |
|     |                                        |                     |            |                  |     | Brake oil pipe assembly-two-way to rear section LSPV valve                                  | on of  |  |  |  |  |
|     | 8-98057-269-0                          | 3506050-P304        |            | 01               | A   | Only for wheelbase 3815mm models                                                            |        |  |  |  |  |
|     | 8-98057-267-0                          | 3506090-P303        |            | 01               | A   | Two-way to front section of LSPV valve Only for wheelbase 4175mm models                     |        |  |  |  |  |
|     | F                                      | POV                 | 1          | E                |     | Brake oil pipe assembly-two-way to rear section LSPV valve                                  | n of   |  |  |  |  |
|     | 8-98057-270-0                          | 3506050-P303        |            | 01               | ٨   | Only for wheelbase 4175mm models  (B)  Two-way to front section of LSPV valve               |        |  |  |  |  |
|     |                                        | 3506050-P302        |            | 01               | A   | Only for wheelbase 5200mm models  (A)  Two-way to front section of LSPV valve               |        |  |  |  |  |
|     |                                        | 3506090-P302        |            | 01               | A   | Only for wheelbase 5200mm models                                                            |        |  |  |  |  |
|     | 8-98036-162-0                          | 3510113-P301        |            | 01               | Ā   | Brake oil pipe assembly-two-way to rear section of valve Vacuum tube                        | f LSP  |  |  |  |  |

## **Cab installation** Figure No. Recommended specification / name of part Applicable models / applicable status / notes S/N Left/Right QingLing Qty. Single cab Isuzu figure No. figure No. Bracket assembly 1 8-98074-799-0 2700120-P301 Right (A) 7 - Hexagon flange bolt 0-28661-440-0 Q1841440TF2 02 A ——— Nut plate- front cab mounting bracket fixation 18 8-97034-139-Mounting of rubber blanket in cab-upper 20 23 --- Big washer 72 0.91614-714-0 01 A Inner diameter=15 Outer diameter=36

#### 6-47 Front mudguard and baffle plate Figure No. Recommended specification / name Applicable models / applicable status / notes S/NLeft/Right Isuzu figure QingLing Single cab figure No. No. --- Hexagon flange bolt 33 **Combination bolt** 1-09030-093-0 | 5002711-P301 (B) M8×25 **Bolt** 8-98016-982-0 Maxin Tape reel 44 Clamp 5002714-P301 06 Outer diameter=8×16 Length = 11 M5 61 5002210-P301 Right 8-98040-465-1 8-98040-466-1 5002220-P301 Heavy duty spring washer 66 0-91510-606-0 Q40506 08 A Inner diameter=6.1 -Flat washer 67 0-91610-606-U Q40106 08 A Inner diameter=6.4