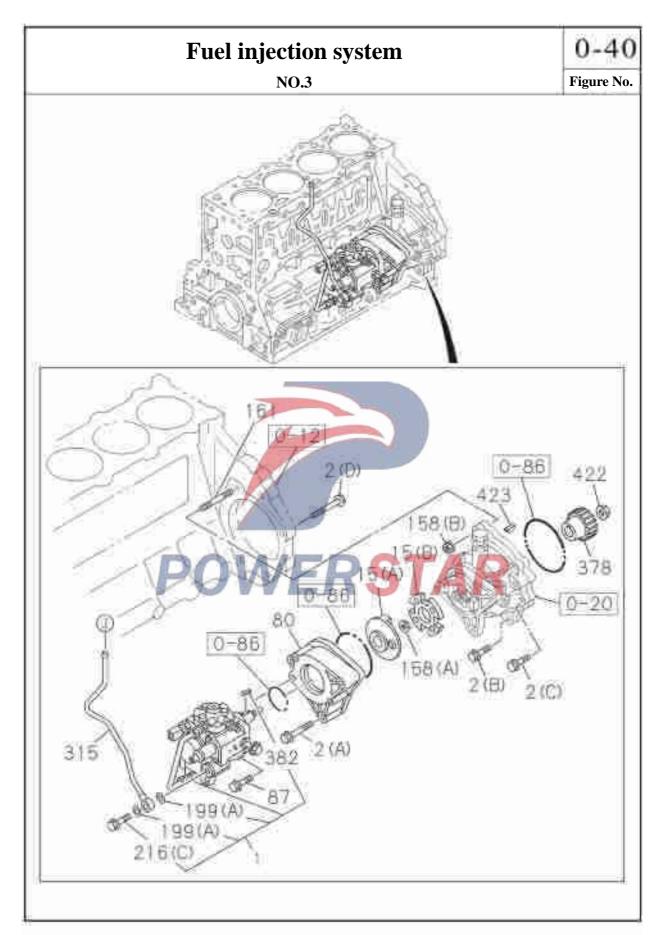

|       |                                               |
|        |                  |                     |            |       |                                               |
|        |                  |                     |            |       |                                               |
|        |                  |                     |            |       |                                               |
|        |                  |                     |            |       |                                               |

Figure No.





## 0 - 40**Fuel injection system** Figure No. **NO.1** 63 124 0-41 (A) 31 279(A) 279(A) 0-42 Indecomposable 279 (B) 56 (E) 79(B) 66(A) 279(B) 279(B) 279(A) 0-42 0-28 205 199(B) 199(B) 216(B) 281 0 - 42(11) 0-42 279(B) 211 338 (A) 279(B)







#### **Fuel injection system** Figure No. Recommended specification / name of part Applicable models / applicable status / notes S/N Left/Right Qty. QingLing Isuzu figure No. 411K1-TCS Engine figure No. Coupling 15 Refer to Drawing No. 0-87 8-97306-054-0 01 (A) 8-97306-059-0 (B) - High pressure fuel pipe of 1st cylinder 16 01 A 8-98039-934-0 \_\_ High pressure fuel pipe of 2nd cylinder 17 8-98039-935-0 01 A High pressure fuel pipe of 3rd cylinder 18 8-98039-936-0 01 A 19 High pressure fuel pipe of 4th cylinder 8-98039-937-0 Oil return hose 30 8-98036-320-1 Fuel injector assembly 31 8-97609-788-3 04 A



|     |               | Enal ::             | 0.04       | ·• ^- | a avatam                       | 0-40           |
|-----|---------------|---------------------|------------|-------|--