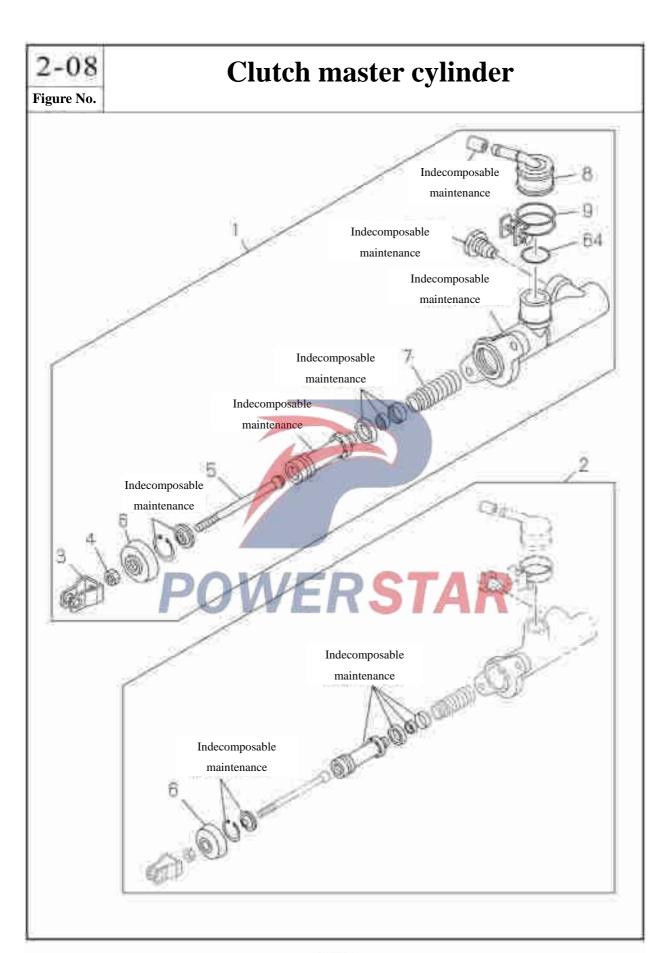

| 01. A              | p                   | I contesti consensi I    | 8   |



# **Clutch master cylinder**

|     | T.                           |                     |            |       | 1110   | and the second state of the second state of | Figure No    |
|-----|------------------------------|---------------------|------------|-------|--------|---------------------------------------------|--------------|
|     |                              | Rec                 |            |       | ed spe | ecification / name of part                  |              |
| S/N |                              | 0. 1.               | Lef        |       |        | Applicable models / applicable s            | atus / notes |
| Z   | Isuzu figure No.             | QingLing figure No. | Left/Right | Qty.  | A      | MLD manual transmission                     |              |
| 1.5 |