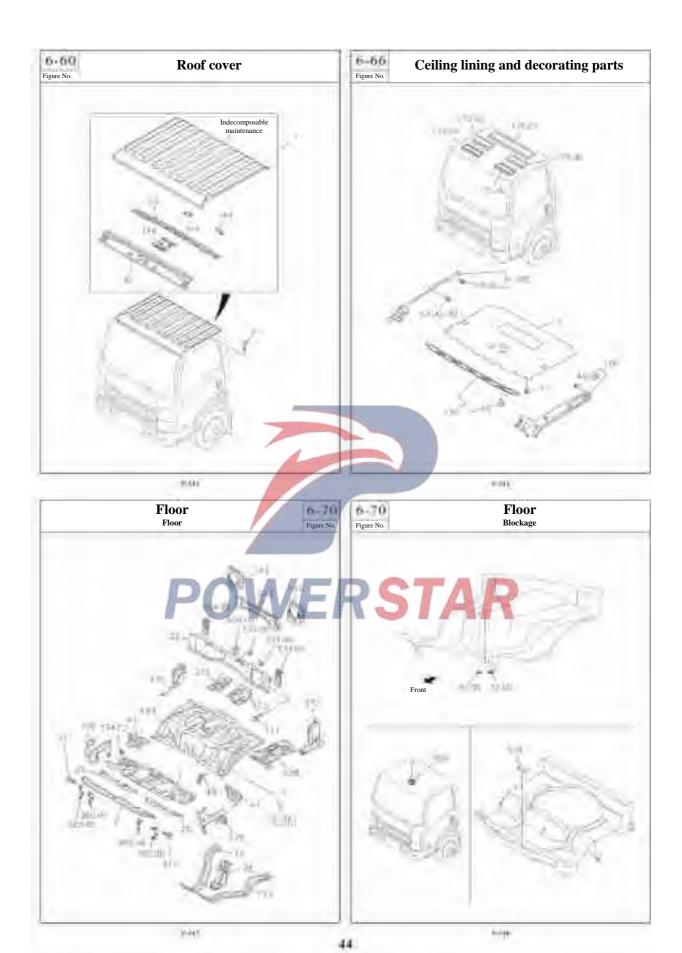

|                                    |

# Spare wheel updown regulator and its installation

5-30



# 5-30 Spare wheel updown regulator and its installation Figure No. Recommended specification / name of part S/N Applicable models / applicable status / notes Left/Right QingLing Qty. Single cab Isuzu figure No. figure No. -- Hexagon flange nut 5 Q1841025 Straight frame type 0-28051-025-0 Hexagon flange bolt 10 Q1840820 0-28650-820-0 Straight frame type 318=20 Mounting support assembly-spare wheel up-down regulator 21 Straight frame type - Spare wheel up-down regulator assembly 167









Profit









(100)























#### 6-01 **Front Bumper** Figure No. Recommended specification / name Applicable models / applicable status / notes Left/Right Ş Isuzu figure $\geq$ QingLing Single cab figure No. No. Front Bumper 2 8-97405-627-5 2803010-P301 With fog lamp Dark grey 8-97405-634-5 2803021-P301 01 Without fog lamp Dark grey 24 --- Skeleton assembly - bumper 2803040-P301 Right 01-A 8-98025-184-3 8-98025-185-3 2803030-P301 \_\_\_ Bolt 27 8-98013-111-0 04 A Bolt 42 5002991-1/301 0-52010-616-0 Nut 78 2803071-P301 8-98029-416-0 84 - Front decoupling 8-97387-665-0 2806011-P30 93 Heavy duty spring washer 0-91510-814-0 Q40514 Inner diameter=14.2



## **Radiator cover**

6-03









# Front wall

|     |                                |                     |                |      |