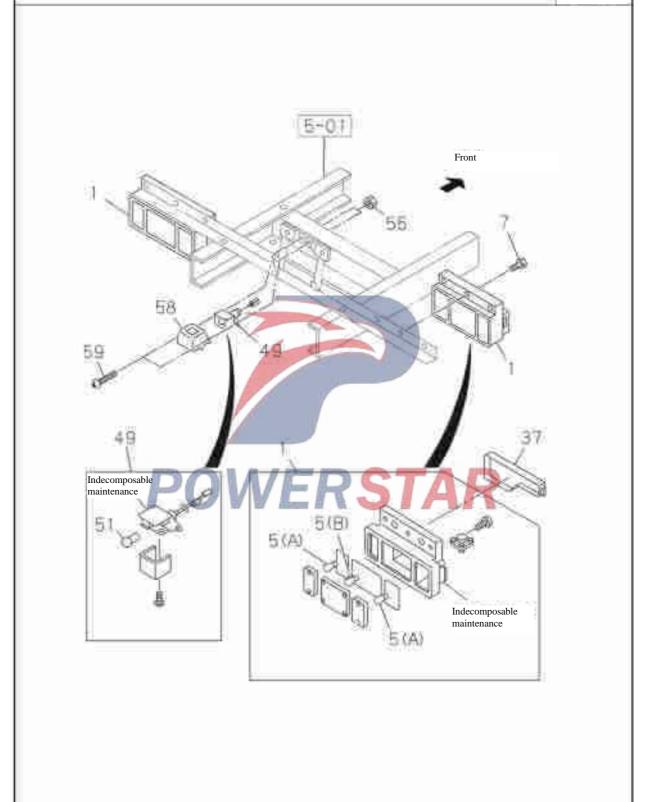

|

# Rear license plate lamp and

8-03



| 3-0     | 3                | Rear                | · li       | cer   | nse plate lamp and                            |
|---------|------------------|---------------------|------------|-------|-----------------------------------------------|
| igure l | No.              |                     |            |       |                                               |
|         |                  | Re                  | con        | nmer  | nded specification / name of part             |
| S/N     | I                | Oingling            | Lef        |       | Applicable models / applicable status / notes |
| Z       | Isuzu figure No. | QingLing figure No. | Left/Right | Qty.  | Single cab                                    |
|         |                  |                     | Ħ          |