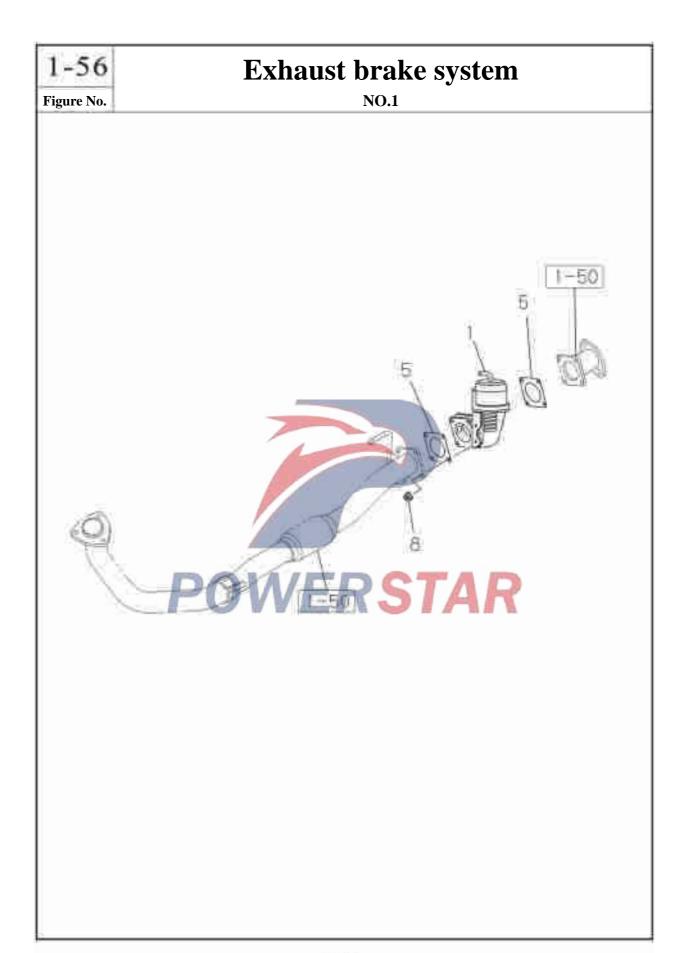

ing Single cab Isuzu figure No. figure No. **Exhaust brake valve body** 24 8-97065-029-0 137 Control chamber 8-98070-470-0 \_\_\_\_ Supporting seat-exhaust brake valve 138 01 A 5-22189-004-0 Gasket -exhaust brake valve 139 Heat shield-exhaust brake valve 140 141 ---Nut- U clamp 8-94311-428-0 — U clamp-exhaust brake valve 142 8-97177-311-0 --- Pin- exhaust brake valve 143 8-94311-452-0 \_\_\_\_ Split pin- exhaust brake valve 144 8-97029-428-0 01 A

## 1-55 Exhaust brake valve body and control chamber Figure No. Recommended specification / name of part Qty. Left/Right Applicable models / applicable status / notes S/N QingLing Single cab Isuzu figure No. figure No. Hexagon flange nut - exhaust brake valve 146 0-91180-108-0 Q32010 02 A - Cover- exhaust brake valve 184 8-98070-514-0 POWERSTAR





| 1-5    | Exhaust brake system                                       |
|--------|------------------------------------------------------------|
| Figure | No.                                                        |
|        | Recommended specification / name of part                   |
| S/N    | Applicable models / applicable status / note               |
| Z      | Isuzu figure No.  QingLing figure No.  QingLing figure No. |
| 1      | Exhaust valve assembly                                     |
|        | 8-98056-673-0 02 A                                         |
| 5      | Gasket                                                     |
|        | 8-97373-108-0 02 A                                         |
| 8      | Nut                                                        |
|