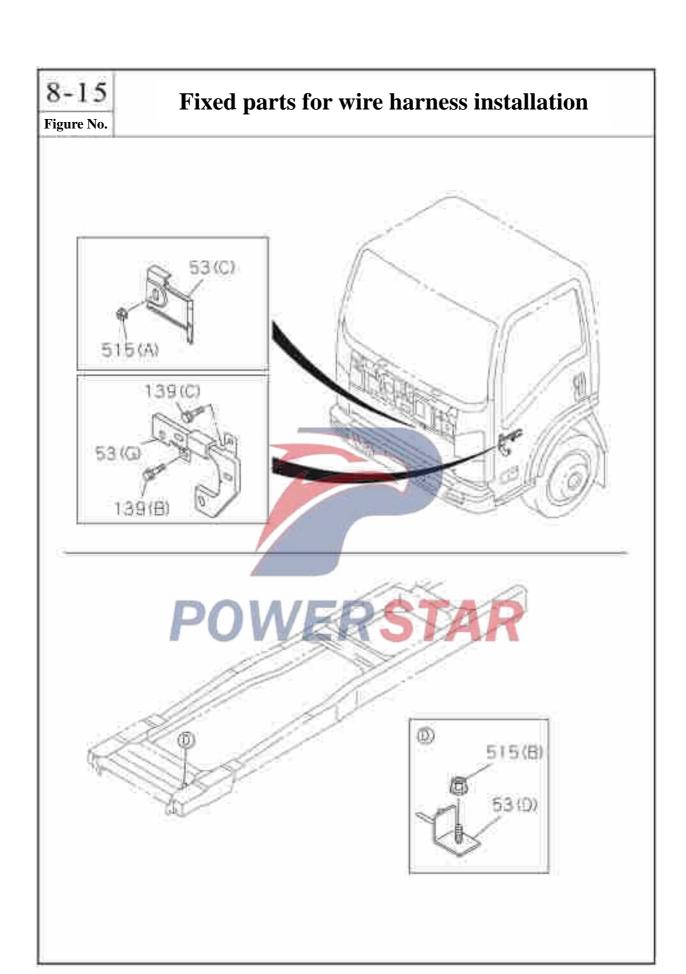

|                                         |                    |      | 102                                           |  |  |  |

### Wire harness and fuse Figure No. Recommended specification / name of part Applicable models / applicable status / notes S/N Qty. Left/Right Isuzu figure QingLing Single cab No. figure No. 431 - Connector-joint 8-98046-205-0 (A) 8-98046-206-0 01 --- Protective jacket-harness 453 Straight frame type 8-94417-716-0 (B) Straight frame type 8-98031-620-1 (C) 8-98057-647-0 (A) 525 -- Hexagon flange nut 0-91180-108-0 Q32008 534 -- Bolt 8-94399-863-1 M10×55 Tape reel --- Bracket-harness 668 8-98001-095-0 693 --- Relay 8-97173-035-1 24V 10A



# Fixed parts for wire harness installation

8-15





# Fixed parts for wire harness installation

8-15



#### 8-15 Fixed parts for wire harness installation Figure No. Bolt and nut Bolt Specification M5X7 M5X10 M6X12 MEXIE M8 X 1 2 516 150 (A) 139(C) 313 139(A) S/N 50 (B) Specification MIDXIE MBX14 MBXIS M8 X35 39(B) 304(田) 150(C) 529 S/N 50 (D) 304 (A) Combination bolt Specification M8X25 M6XT4 MBX20 377(A) 386(B) S/N 386(A) Nut Specification MIO MB MB 515(C) 24 219 515(A) 294 515(D) S/N 552 (B) 515(B) 577 552 (A)

# Fixed parts for wire harness installation

8-15

Figure No.





| Specification | L=150 |
|---------------|-------|
| S/N           | 1.4   |



| Specification | =14.0   | L=250  |
|---------------|---------|--------|
| S/N           | 102 (A) | 102(B) |







| Specification | L=155 |
|---------------|-------|
| S/N