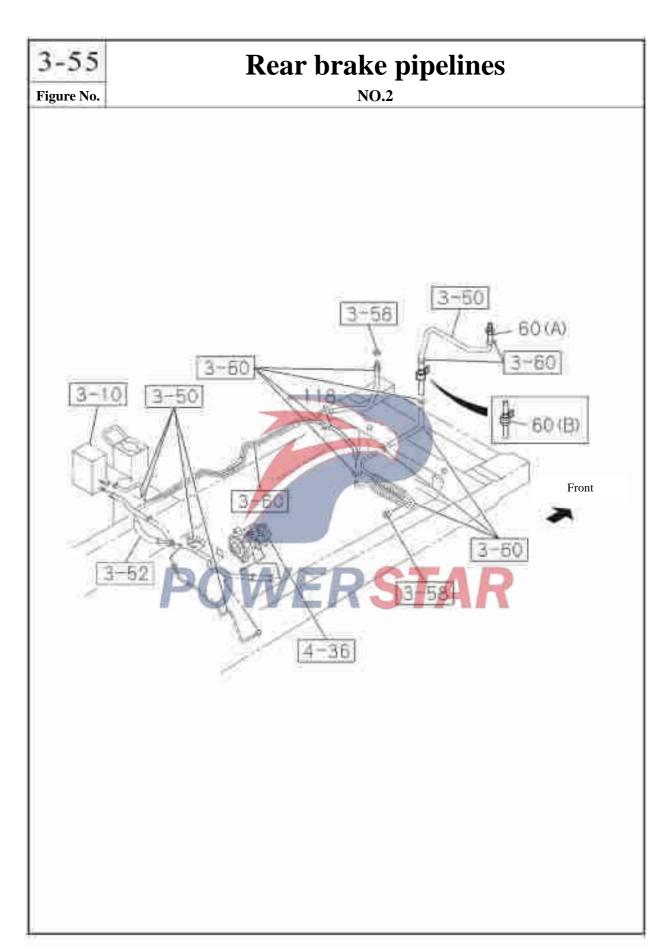

|  |  |  |  |
|     |                                        | 3506050-P302        |            | 01               | A   | Only for wheelbase 5200mm models  (A)  Two-way to front section of LSPV valve               |        |  |  |  |  |
|     |                                        | 3506090-P302        |            | 01               | A   | Only for wheelbase 5200mm models                                                            |        |  |  |  |  |
|     | 8-98036-162-0                          | 3510113-P301        |            | 01               | Ā   | Brake oil pipe assembly-two-way to rear section of valve Vacuum tube                        | f LSP  |  |  |  |  |



# 3-55 Rear brake pipelines NO.1 Figure No. Rear wheel brake cylinder Front Rear wheel brake cylinder



## Rear brake pipelines

|     |                  |                      | 110-0-0-0          | W == 10 to 1 | Figure 1            |  |  |  |  |  |  |
|-----|------------------|----------------------|--------------------|-------------------------------------------------------------------------------------------------------------------------------------------------------------------------------------------------------------------------------------------------------------------------------------------------------------------------------------------------------------------------------------------------------------------------------------------------------------------------------------------------------------------------------------------------------------------------------------------------