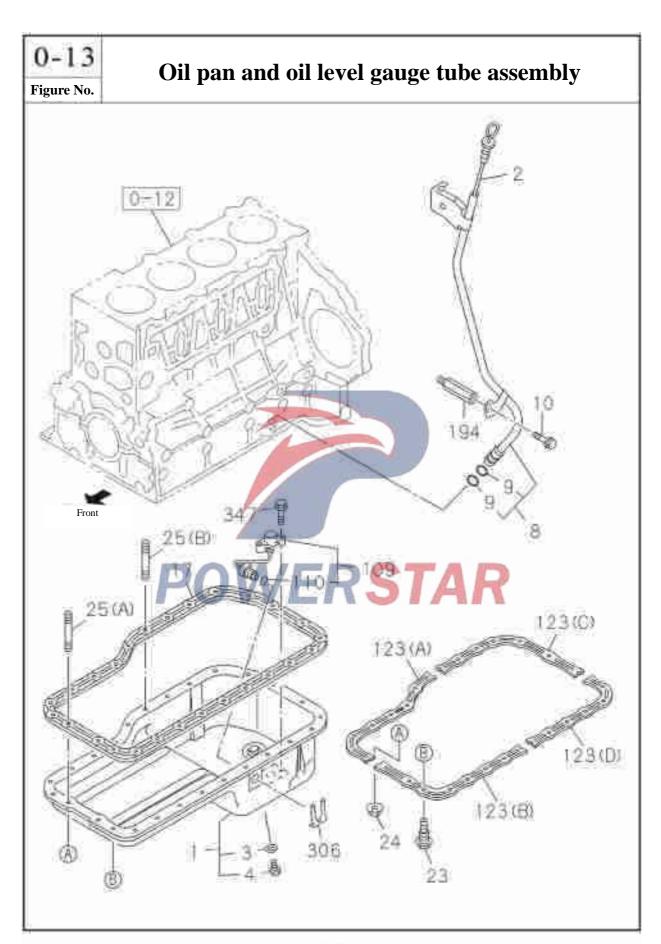

### Oil pan and oil level gauge tube assembly

|     |                  | Recomm              | enaec  | specification / name of part                                                       |            |
|-----|------------------|---------------------|--------|------------------------------------------------------------------------------------|------------|
| 2   | "                | [                   |        | Applicable models / applicable statu                                               | ıs / notes |
| S/N | Isuzu figure No. | QingLing figure No. | Qty.   | A Engine                                                                           |            |
| 1   | ——— Oil pan      | assembly            |        |                                                                                    |            |
|     | 8-97386-772-0    | 1009016-P301        | 01     | A                                                                                  |            |
| 2   | ——— Oil leve     | el gauge assembly   | 7      |                                                                                    |            |
|     | 8-98034-388-0    | 1018010-P301        | 01     | A                                                                                  |            |
| 3   | Sealing          | pad - oil drain s   | crew I |                                                                                    |            |
|     | 8-94158-328-0    | 1009013-10          | 01     | Including in the major repair kit of engr<br>Inner diameter=14.2 Outer diameter=24 |            |
| 4   | Oil blee         | eder screw plug     |        |                                                                                    |            |
|     | 8-94152-613-0    | 1009012-10          | 01     | RSTAR                                                                              |            |
| 8   | Oil leve         | el gauge tube asse  | embly  |                                                                                    |            |
|     | 8-98039-161-0    | 1018020-P301        | 01     | Δ                                                                                  |            |
| 9   | ——— O-ring-      | oil level gauge tu  | ıbe    |                                                                                    |            |
|     | 1-09623-469-0    | 1018031-P301        | 02     | Including in the major repair kit of engn Inner diameter=11                        | e          |
| 0   | Hexago           | on flange bolt-oil  | level  | gauge tube                                                                         |            |
|     | 0-28650-820-0    | Q1840820            | 01     |                                                                                    |            |

|     | Oil nan a        | nd ail las          | ما امر     | ากเ                | ge tube assembly                    | 0-13       |
|-----|------------------|---------------------|------------|--------------------|-------------------------------------|------------|
|     | On pan a         | nu on iev           | CI §       | zau                | ge tube assembly                    | Figure No  |
|     |                  | Recom               | mend       | led s <sub>1</sub> | pecification / name of part         |            |
| S/N |                  |                     | Le         |                    | Applicable models / applicable stat | us / notes |
| Z   | Isuzu figure No. | QingLing figure No. | Left/Right | A                  | Engine                              |            |
| 123 | Pressu           | re block-sealing    | g gask     | cet                |                                     |            |
|     | 8-97186-988-0    | 1009040-1301        | t          | II. A              | Right front pressure block          |            |
|     | 8-97186-994-0    | 1009030-P301        |            | на                 | Left front pressure block           |            |
|     | 8-97186-998-0    | 1009060-P301        | e          | цА                 | Right rear pressure block assembly  |            |
|     | 8-97187-000-0    | 1009050-P301        | 4          | II A               | Left rear pressure block assembly   |            |
| 194 | Spacer           | sleeve-oil level    | gauge      | e tube             |                                     |            |
|     | 8-97101-215-0    |                     | 1          | I A                | DOTAD                               |            |
| 306 | Clip             | ON                  | VI         | - 401              | RSTAR                               |            |
|     | 8-97229-219-0    |                     |            | 1 A                |                                     |            |
| 347 | —— Hexag         | on flange bolt      |            | 1.00               |                                     |            |
|     | 0-28650-625-0    | Q1840625            | .0         | )2 A               | M6×25                               |            |
|     |                  |                     |            |                    |                                     |            |