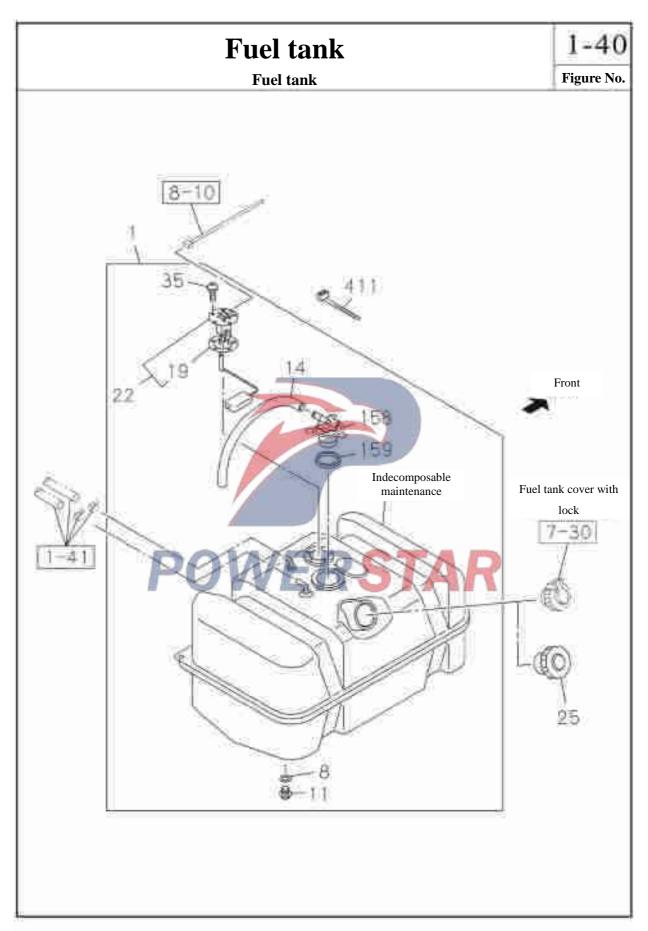

|
|     | Dia                          | -L                                      |            |          |                                      |             |
| 409 | Big wa                       | sner                                    |            |          |                                      |             |
|     | 0-91614-810-0                | Q40210                                  | Ť.         | 01       |                                      |             |
|     | 11 MACO 41 - 1275 TANVOY . 1 | 500000000000000000000000000000000000000 |            | A-241.   |                                      |             |
|     |                              |                                         |            |          | Inner diameter=10.5 Outer diameter=3 | 2           |











### **Fuel tank**

1-40

Fuel tank bracket and fuel pipes





| _4<br>igure      | 10<br>No.               | Fuel tank