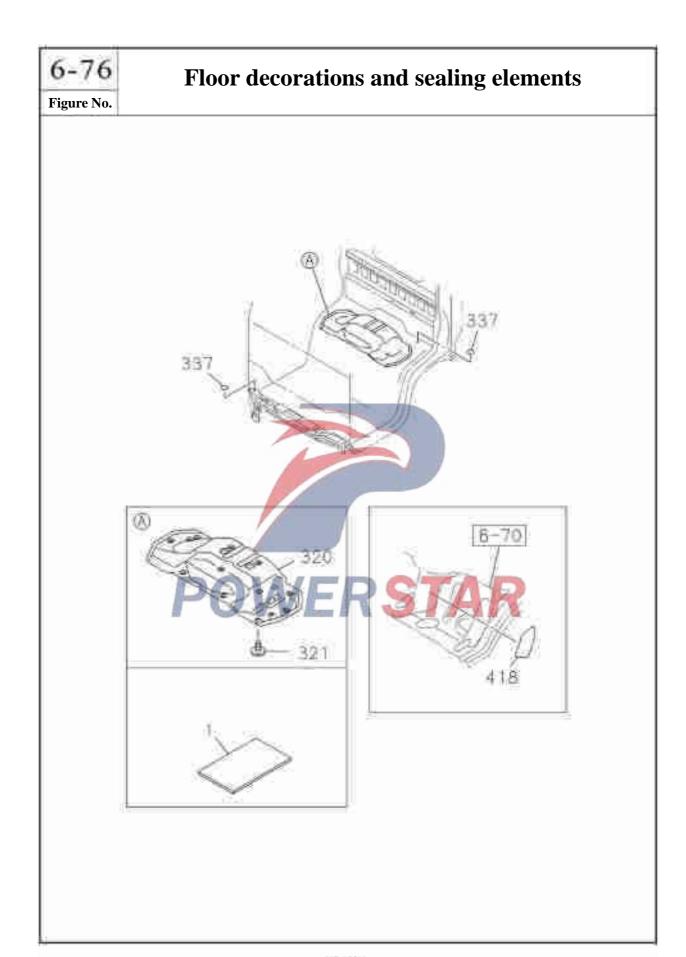

|                     |       |       |                                         |          |



# Floor decorations and sealing elements

6-76

| Recommended   Specification   name   Applicable models   Applicable status   notes