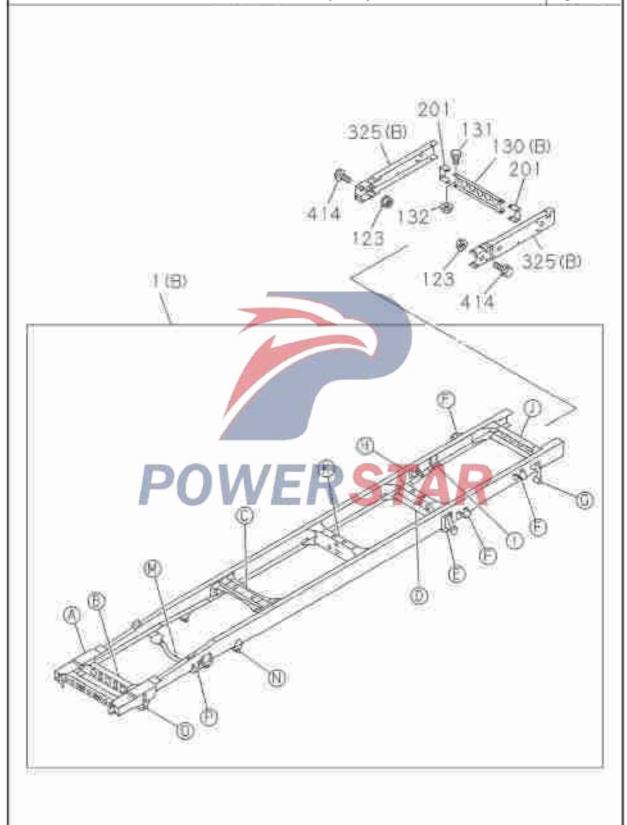

01        | Right      | 06   | A     | Outside M30 inside 20 right thread            |  |  |
|       | 8-9"                       | 7359-806-0 | 3104111-P301        | Left       | 06   | A     | Outside M30 inside 20 left thread             |  |  |
| 31    | -                          | Retain     | er ring assemb      | ly         |      | 100   |                                               |  |  |
|       | 1-42                       | 2355-015-2 | 3101220-P301        |            | 01   | Á     | Spare tire                                    |  |  |
|       | 1-47                       | 2355-015-2 | 3101220-P301        |            | 06   | ٨     | Front, rear wheel                             |  |  |



Figure No.

Car frame assembly (NO .1)



5-01

Crossbeam and bracket (NO .2)





Figure No.

Crossbeam and bracket (NO .1)



5-01

Crossbeam and bracket (NO .2)



## 5-01

### Car frame and other components

Figure No.

Rivets, bolts, nuts

DXL



| SIZE    | D8 x/26 | D10X24 | D10X26  | D10X28 | D10X32 |
|---------|---------|--------|---------|--------|--------|
| KEY NO. | 376 (A) | 376(B) | 376(C)  | 376(D) | 376(E) |
| SIZE    | D10X36  | D11X30 | D12X30  | 012X36 | D12X40 |
| KEY NO. | 376(F)  | 376(G) | 376 (H) | 376(1) | 376(J) |









| SIZE    | M10 |  |  |
|---------|-----|--|--|
| KEY NO. | 67  |  |  |

#### Car frame and other components Figure No. Recommended specification / name of part Applicable models / applicable status / notes S/N \_eft/Right QingLing Qty. Single cab Isuzu figure No. figure No. Car frame assembly 1 Only for wheelbase 4175mm