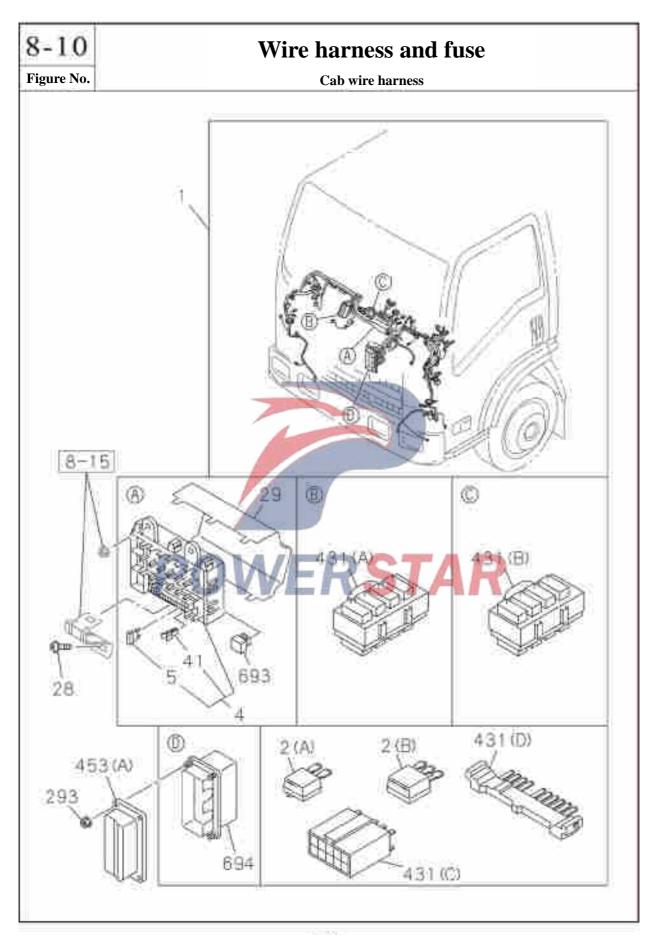

| o o                 |            | 10    | A 24V 10W                                     |

### 8-03 Headlights and sidelights Figure No. Recommended specification / name of part Applicable models / applicable status / notes S/N Qty. Left/Right QingLing Isuzu figure Single cab figure No. No. 55 - Hexagon flange nut 8-94153-039-0 Q32005 02 A M5 Lampshade-rear license plate lamp 58 3717051-P301 8-97076-590-1 59 - Cross recess pan head combination screw Q2300520 9-93490-520-0 02 A M5×20 POWERSTAR



# 8-05 **Indoor lamp** Figure No. Recommended specification / name of part Applicable models / applicable status / notes S/N Qty. Left/Right Isuzu figure QingLing A Single cab No. figure No. Room light assembly 1 8-98013-421-3 3714030-P301 2 - Bulb-indoor lamp 5-82194-030-0 24V 10W POWERSTAR



P-596



|               | S/N  | Relay types          |       | S/N  | Relay types        |
|---------------|------|----------------------|-------|------|--------------------|
| (BA)          | 8-28 | Stop light           | 趣     |      |                    |
| ( <u>66</u> ) | 8-25 | Fan heater           | (BK)  | 693  | Door lock (open)   |
| (80)          | 8-26 | Connect              | (3)   | 8-25 | Wiper motor        |
| (500)         |      | Door lock            | (BM)  | 693  | Headlamp           |
| (BD)          | 693  | Door lock            | (EN)  |      |                    |
| (BE)          | 8-25 | Rear fog lamp        | (10)  | 693  | Headlamp high beam |
| (BE)          | 693  | Wiper                | (BP)  | 693  | Taillight          |
| (BG)          | 693  | Horn