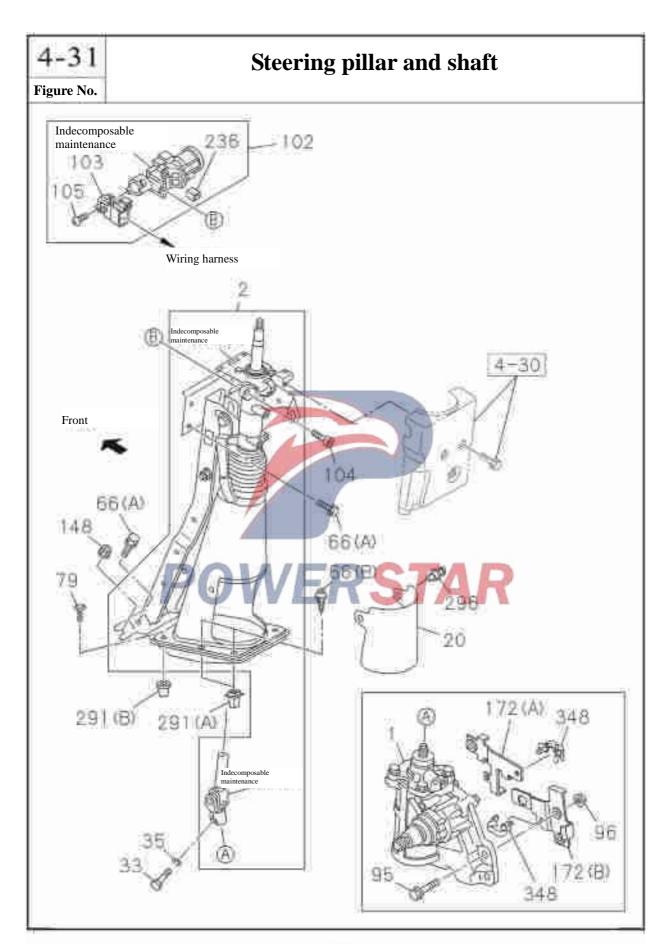

|                |
|     |                  |                     |            |        |                                |                |



Steering wheel and steering pillar housing



### Steering wheel and steering pillar housing Figure No. Recommended specification / name of part Applicable models / applicable status / notes S/NLeft/Right Qty. QingLing Single cab Isuzu figure No. figure No. Steering wheel assembly 3 8-97374-845-1 3402111-P301 Dark grey Nut - steering wheel 5 0-91111-514-0 Q351B14 Screw - horn 6 8-97167-588-0 3402121-P301 M4=12 Horn hood 20 Dark grey Cover assembly 26 8-97409-275-2 3402131-P301 Dark grey Steering pillar housing 30 8-97405-356-5 3400100-P301 Dark grey Screw 44 0-38050-512-0 "ISUZU" sign-steering wheel 81 8-97075-826-0 3402212-P301 01 A Dark grey



### Steering pillar and shaft Figure No. Recommended specification / name of part Applicable models / applicable status / notes S/Z Left/Right QingLing Qty. Single cab Isuzu figure No. figure No. Steering gear assembly 1 Refer to Drawing No. 4-40 2 Steering pillar and axle assembly 8-97406-375-3 Black **Decorative cover assembly-steering column** 20 8-97405-159-0 3402020-P301 Black 33 Bolt 8-97359-615-0 Heavy duty spring washer 35 0-91510-808-0 Inner diameter=8.2 Screw-ventilation tube 66 0-72180-518-0 04 (B) M5×18 With hole 8-98051-939-0 04 A (A)

M8×24.5

| _8 8   | 3 1    |                      | Sto                                     | ering  | g pillar and shaft                                       |
|--------|--------|----------------------|---------------------------------------