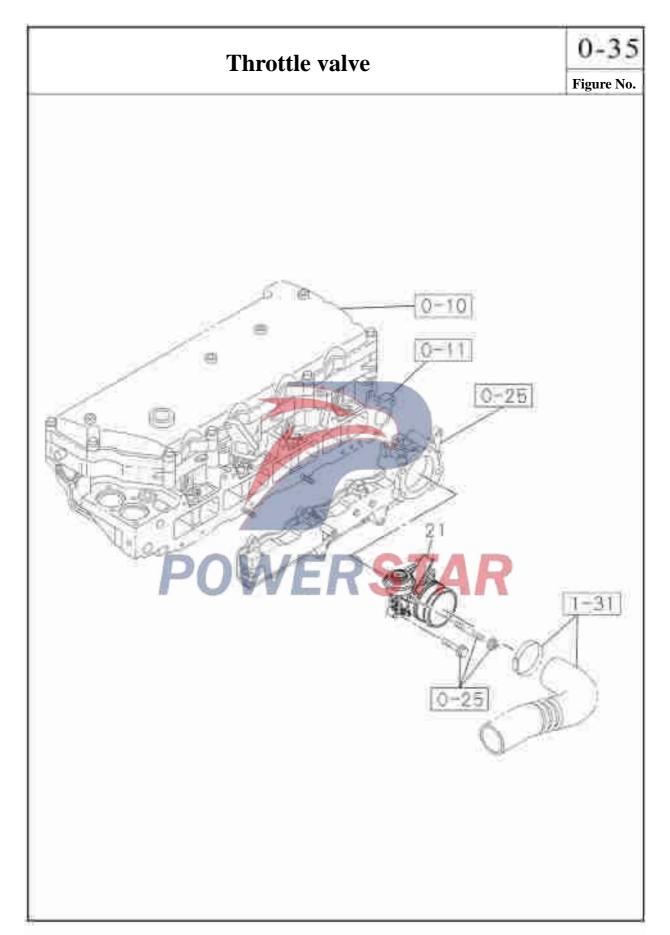

|                |
| 38       | Fan mo           | ounting plate       |                    |                                |                |
|          | 8-97108-643-0    | 308331-P30          | 1 01               | A                              |                |
| on.      | Relt ter         | nsioner suppo       | ort                |                                |                |
| 80       |                  |                     | V 191              | ÜI                             |                |
|          | 8-98035-085-0    | 5724751-P30         | 1 01               | Generator 24V50A               |                |
|          |                  |                     |                    | (B)                            |                |







#### 0 - 36**Turbosupercharging system NO.1** Figure No. 231 485(A) 118(B) 115 118 (A) 0-57 0-32 0 - 32288 0-32 118(A) 117(A) 118(A) 485KC 116(D) / (A) Front 19 19 204 465 9 (A) 9(B) 0-27 463 134 101 391 463 136 136 101 16(0) 133 130 117(B) 137 135 116(C) 115(A)



# **Turbosupercharging system**

0-36





#### 0 - 36**Turbosupercharging system** Figure No. Recommended specification / name of part Applicable models / applicable status / notes S/N Left/Right QingLing Qty. Isuzu figure No. 411K1-TC Engine figure No. Studs 14 8-97019-477-0 02 A M8×94 length=108 8-97019-478-0 03 A (B) M8×49 length=63 Supercharger joint 16 8-97039-749-1 1118221-P301 \_\_\_ Nut 19 8-94170-486-0 05 A 32 Heat insulating plate 8-97351-168-0 1118321-P301 Studs 66 0-44011-025-0 M10×25 Length=40 Rubber hose 71 8-