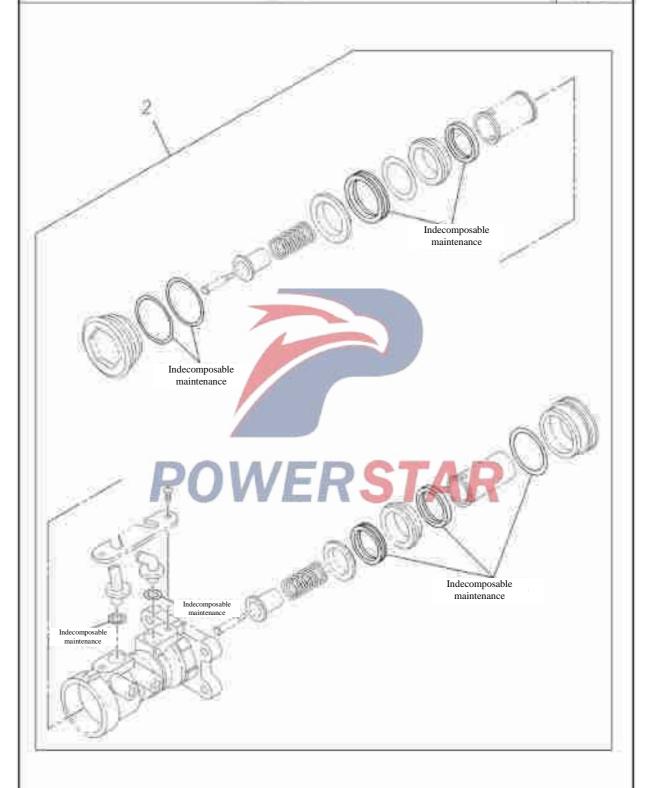

41 O32008 0-91180-108-0 Hexagon flange nut 301 Q32008 0-91180-108-0 324 \_\_\_ Brake-cable clip 8-97307-640-0 (F)

#### 3 - 11Parking brake control mechanism Figure No. Recommended specification / name of part Applicable models / applicable status / notes Qty. Left/Right S/N QingLing Single cab Isuzu figure No. figure No. Brake-cable clip 324 8-98034-185-1 3508028-P301 01 (E) Front bracket - parking brake cable 8-98041-476-0 3508052-P301 01 A (A)Bracket - parking brake 8-98061-626-0 3508061-P301 01 7 (8) 8-98087-330-1 01 5 (C) 8-98094-197-0 01 Sealing cover sheet 344 3508029-P301 Flange bolts 405 0-28450-620-0 Q1840620 Hexagon flange nut 406 0-91180-206-0 O32006T13 02 A

Pressure plate-gear shift

3508023-P301

407

1-33657-674-0



# **Brake master pump**

3 - 30

Repair kit

Figure No.



## 3-30 Brake master pump Figure No. Recommended specification / name of part Qty. Left/Right Applicable models / applicable status / notes S/N QingLing Single cab Isuzu figure No. figure No. 1 Brake master cylinder 8-98032-603-0 Repair kit - Brake master pump 2 8-97254-775-0 Plug screw-brake master cylinder 33 8-97186-699-0 57 Joint 8-97130-441-0 Piston group- first level 76 Piston group-second level 77 8-97224-640-0 Bushing- brake master cylinder 78 8-97170-695-0 8-97207-685-0 01

# **Brake master pump**

|     |                  |                     |                    | - <b>FF</b>                  |                         |
|-----|------------------|---------------------|--------------------|------------------------------|-------------------------|
|     |                  |