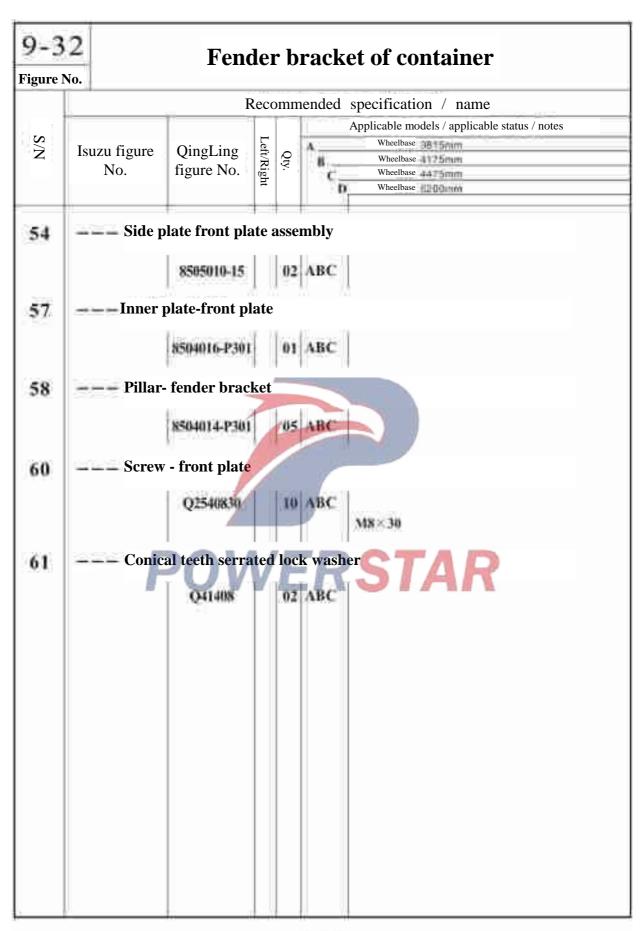

00037-P301 08 ABC Floor assembly 81 8501000-P304 01 / 8501000-P301 87 -Floor 8501030-P304 Floor assembly Floor assembly 8501030-P301 0T Floor assembly 8501030-P303 01 **B-pillar assembly** 92 8503110-P301 02



#### Fender bracket of container Figure No. Recommended specification / name Applicable models / applicable status / notes S/N Left/Right Wheelbase 3815mm Isuzu figure QingLing Qty. Wheelbase figure No. No. Wheelbase Wheelbase \$200 - Front plate assembly 1 8504010-P301 12 ---Nut-front plate and fender bracket Q351B08 10 ABC M8 -- Hexagon flange bolt 14 12 ABC Q150B1225 M12×25 Hexagon flange nut 16 -Front hook 17 8505017-P301 Left 01 ABC 8505018-P301 Right 01 ABC 18 Cross recessed countersunk head screw Q2540820 02 ABC $M8{\times}20$ 19 --- Hexagon head bolt 04 ABC Q150B0825 M8×25



## Container rear board and side board

9-33

Iron-wooden container





## Container rear board and side board

9-33

Iron-wooden container





## Container rear board and side board Figure No. Recommended specification / name Applicable models / applicable status / notes S/NLeft/Right Wheelbase 48 5mm QingLing Isuzu figure Qty. Wheelbase 4175mm No. figure No. Wheelbase 44 Wheelbase 108 Side board assembly 8502010-P301 Left 01 Front 8502020-P301 Right 01 Front NS02010-P303 Left 01 Front 8502020-P301 Right 01 Front 8502010-P304 Front 4502020 P304 Righ C 8502110-P301 Left 01 Rear 8502220-P301 Right 01 Rear Hexagon flange bolt 288 Q150B0825 02 ABC M8×25