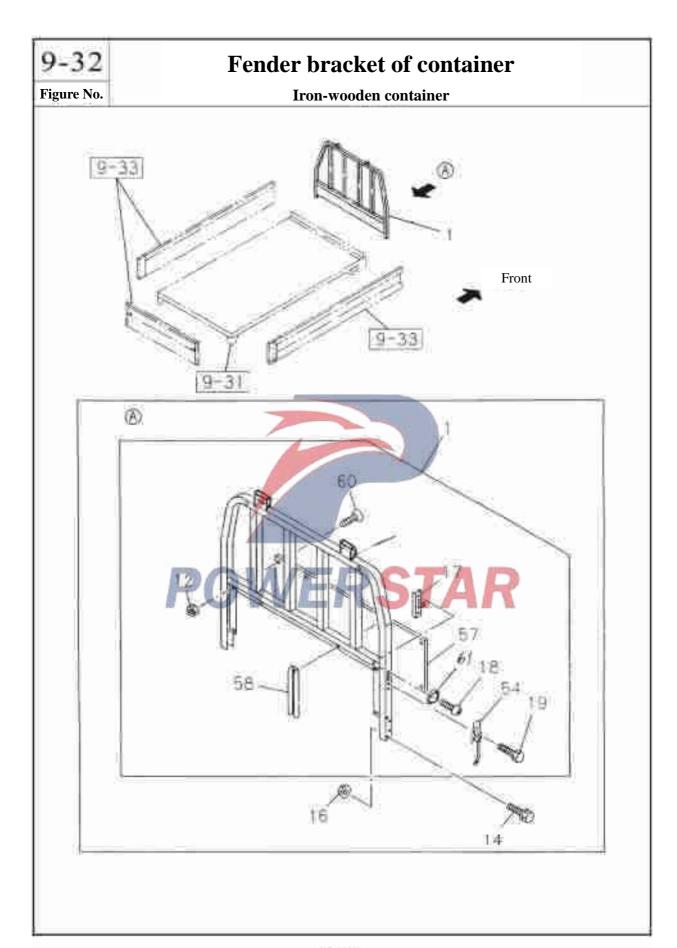

|
|         |                     | Q150B0616              |            | 08            | ABC M6×16                                                                              |

#### 9-31 Container floor and protection pieces Figure No. Recommended specification / name Applicable models / applicable status / notes S/N Left/Right Wheelbase 3815mm Isuzu figure QingLing Qty. Wheelbase 4 | 15 mm No. figure No. Wheelbase 4#75mm Wheelbase 5200mm 59 -- Metal hexagon lock nut, type I 8-97065-431-0 08 ABC Flat washer 64 08 ABC Q40308 Inner diameter=8 71 Strut -wheel cover R500037-P301 08 ABC Floor assembly 81 8501000-P304 01 / 8501000-P301 87 -Floor 8501030-P304 Floor assembly Floor assembly 8501030-P301 0T Floor assembly 8501030-P303 01 **B-pillar assembly** 92 8503110-P301 02



#### Fender bracket of container Figure No. Recommended specification / name Applicable models / applicable status / notes S/N Left/Right Wheelbase 3815mm Isuzu figure QingLing Qty. Wheelbase figure No. No. Wheelbase Wheelbase \$200 - Front plate assembly 1 8504010-P301 12 ---Nut-front plate and fender bracket Q351B08 10 ABC M8 -- Hexagon flange bolt 14 12 ABC Q150B1225 M12×25 Hexagon flange nut 16 -Front hook 17 8505017-P301 Left 01 ABC 8505018-P301 Right 01 ABC 18 Cross recessed countersunk head screw Q2540820 02 ABC $M8{\times}20$ 19 --- Hexagon head bolt 04 ABC Q150B0825 M8×25



## Container rear board and side board

9-33

Iron-wooden container





## Container rear board and side board

9-33

Iron-wooden container





## Container rear board and side board Figure No. Recommended