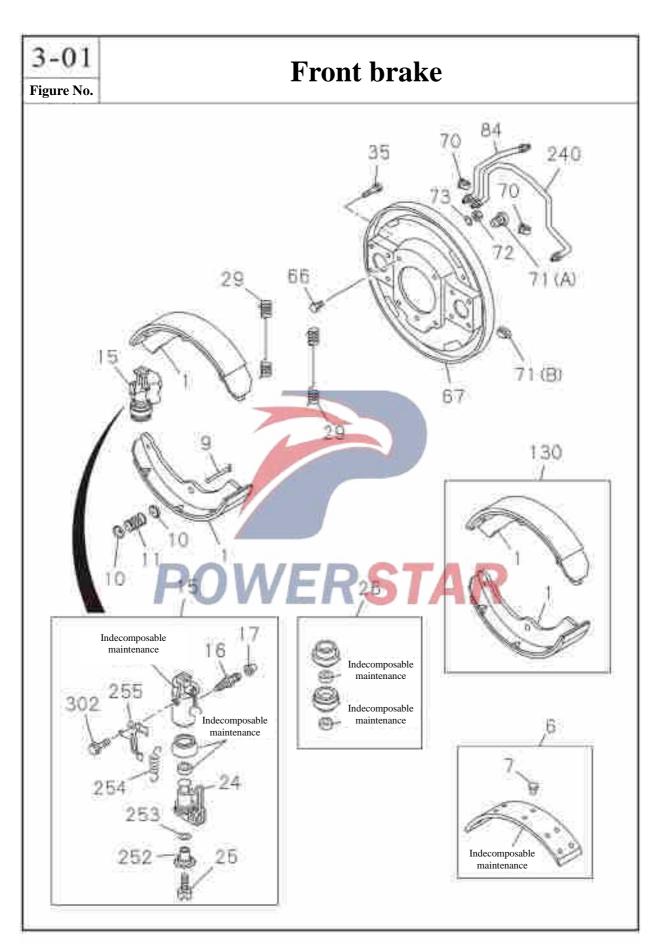

#### 0 - 14Camshaft and air valve Figure No. Recommended specification / name of part S/N Applicable models / applicable status / notes Left/Right Qty. QingLing Isuzu figure No. 411K1-1C Engine figure No. -- Bolt-rocker shaft bracket 57 8-94393-131-0 M10×62 Tape reel Adjusting screw-valve bridge 61 8-94394-803-0 62 - Nut-adjusting screw 9-09844-574-0 **Tape reel** \_\_\_\_Valve bridge 63 8-94392-002-3 Locking ring of valve spring seat 65 5-12565-004-0 107113-HA - Valve spring 68 **Exhaust valve** 8-97210-682-0 08 Red mark 8-98352-888-0 08 Intake valve Blue mark Valve spring seat 71 8-94390-783-2 16 A Valve spring seat-upper Outer diameter=32.8 Thickness = 12.75 Lower washer of valve spring 8-94391-468-0 16 A

**Inside diameter =14.3 Thickness = 1.0** 

|     |                          | Camshaft                                | an            | d air valve                    | 0-14           |
|-----|--------------------------|-----------------------------------------|---------------|--------------------------------|----------------|
|     |                          |                                         |               |                                | Figure No.     |
|     |                          | Recomm                                  | nende         | d specification / name of part |                |
| S/N |                          |                                         | Qty.          | Applicable models / applicable | status / notes |
| Z   | Isuzu figure No.         | QingLing figure No.                     | ý.<br>Ý/Dight | Engine                         |                |
| 101 | Bolt                     |                                         |               | HILH                           |                |
|     | 0-28060-816-0            |                                         | 03            | (B)<br>M8*16 Tape reel         |                |
|     | 8-94372-221-1            |                                         | 01            | A (A)                          |                |
|     | 9-92361-425-0            |                                         | -01           | M14×36.5<br>A<br>(C)<br>M14×25 |                |
| 102 | Cover                    | plate-idle gear                         |               |                                |                |
|     | 8-94334-681-1            | 1005151-P301                            | 01            | (A)                            |                |
|     | 8-97096-826-0            | POM                                     | 01            | BCTAD                          |                |
| 105 | Bolt                     | OVE                                     | Alex          | Outer diameter = 51            |                |
|     | 0-16956-460-0            |                                         | 01            | A<br>M14×60                    |                |
| 107 | Idler sl                 | haft                                    | 10            | 0.0                            |                |
|     | 8-94334-682-0            | 1005211-P301                            | 01            | A (C)                          |                |
|     | 8-97186-398-1            | 1006051-P301                            | .01           | Idle gear C shaft              |                |
|     | 8-97350-021-0            | 1006091-P301                            | 01            | Idle gear B shaft              |                |
|     | 8-98060-780-0            | 1006151-P301                            | 01            | (D) A Idle gear A shaft        |                |
|     | are a limber of the con- | 100 C C C C C C C C C C C C C C C C C C |               | (B)                            |                |

| igure | No.                                                                                                                                                                                                                                                                                                                                                                                                                                                                                                                                                                                                                                                                                                                                                                                                                                                                                                                                                                                                                                                                                                                                                                                                                                                                                                                                                                                                                                                                                                                                                                                                                                                                                                                                                                                                                                                                                                                                                                                                                                                                                                                            | C                                                                                                                                                                                                                                                                                                                                                                                                                                                                                                                                                                                                                                                                                                                                                                                                                                                                                                                                                                                                                                                                                                                                                                                                                                                                                                                                                                                                                                                                                                                                                                                                                                                                                                                                                                                                                                                                                                                                                                                                                                                                                                                              | am         | sh    | aft and air valve                             |
|-------|--------------------------------------------------------------------------------------------------------------------------------------------------------------------------------------------------------------------------------------------------------------------------------------------------------------------------------------------------------------------------------------------------------------------------------------------------------------------------------------------------------------------------------------------------------------------------------------------------------------------------------------------------------------------------------------------------------------------------------------------------------------------------------------------------------------------------------------------------------------------------------------------------------------------------------------------------------------------------------------------------------------------------------------------------------------------------------------------------------------------------------------------------------------------------------------------------------------------------------------------------------------------------------------------------------------------------------------------------------------------------------------------------------------------------------------------------------------------------------------------------------------------------------------------------------------------------------------------------------------------------------------------------------------------------------------------------------------------------------------------------------------------------------------------------------------------------------------------------------------------------------------------------------------------------------------------------------------------------------------------------------------------------------------------------------------------------------------------------------------------------------|--------------------------------------------------------------------------------------------------------------------------------------------------------------------------------------------------------------------------------------------------------------------------------------------------------------------------------------------------------------------------------------------------------------------------------------------------------------------------------------------------------------------------------------------------------------------------------------------------------------------------------------------------------------------------------------------------------------------------------------------------------------------------------------------------------------------------------------------------------------------------------------------------------------------------------------------------------------------------------------------------------------------------------------------------------------------------------------------------------------------------------------------------------------------------------------------------------------------------------------------------------------------------------------------------------------------------------------------------------------------------------------------------------------------------------------------------------------------------------------------------------------------------------------------------------------------------------------------------------------------------------------------------------------------------------------------------------------------------------------------------------------------------------------------------------------------------------------------------------------------------------------------------------------------------------------------------------------------------------------------------------------------------------------------------------------------------------------------------------------------------------|------------|-------|-----------------------------------------------|
|       |                                                                                                                                                                                                                                                                                                                                                                                                                                                                                                                                                                                                                                                                                                                                                                                                                                                                                                                                                                                                                                                                                                                                                                                                                                                                                                                                                                                                                                                                                                                                                                                                                                                                                                                                                                                                                                                                                                                                                                                                                                                                                                                                | Recom                                                                                                                                                                                                                                                                                                                                                                                                                                                                                                                                                                                                                                                                                                                                                                                                                                                                                                                                                                                                                                                                                                                                                                                                                                                                                                                                                                                                                                                                                                                                                                                                                                                                                                                                                                                                                                                                                                                                                                                                                                                                                                                          | meno       | ded s | specification / name of part                  |
| S/S   |                                                                                                                                                                                                                                                                                                                                                                                                                                                                                                                                                                                                                                                                                                                                                                                                                                                                                                                                                                                                                                                                                                                                                                                                                                                                                                                                                                                                                                                                                                                                                                                                                                                                                                                                                                                                                                                                                                                                                                                                                                                                                                                                |                                                                                                                                                                                                                                                                                                                                                                                                                                                                                                                                                                                                                                                                                                                                                                                                                                                                                                                                                                                                                                                                                                                                                                                                                                                                                                                                                                                                                                                                                                                                                                                                                                                                                                                                                                                                                                                                                                                                                                                                                                                                                                                                | Le         | 0     | Applicable models / applicable status / notes |
|       | Isuzu figure No.                                                                                                                                                                                                                                                                                                                                                                                                                                                                                                                                                                                                                                                                                                                                                                                                                                                                                                                                                                                                                                                                                                                                                                                                                                                                                                                                                                                                                                                                                                                                                                                                                                                                                                                                                                                                                                                                                                                                                                                                                                                                                                               | QingLing figure No.                                                                                                                                                                                                                                                                                                                                                                                                                                                                                                                                                                                                                                                                                                                                                                                                                                                                                                                                                                                                                                                                                                                                                                                                                                                                                                                                                                                                                                                                                                                                                                                                                                                                                                                                                                                                                                                                                                                                                                                                                                                                                                            | Left/Right | Otv.  | Engine                                        |
| 111   | Thrus                                                                                                                                                                                                                                                                                                                                                                                                                                                                                                                                                                                                                                                                                                                                                                                                                                                                                                                                                                                                                                                                                                                                                                                                                                                                                                                                                                                                                                                                                                                                                                                                                                                                                                                                                                                                                                                                                                                                                                                                                                                                                                                          | t washer                                                                                                                                                                                                                                                                                                                                                                                                                                                                                                                                                                                                                                                                                                                                                                                                                                                                                                                                                                                                                                                                                                                                                                                                                                                                                                                                                                                                                                                                                                                                                                                                                                                                                                                                                                                                                                                                                                                                                                                                                                                                                                                       |            | -     |                                               |
| NO.   | 8-97209-728-2                                                                                                                                                                                                                                                                                                                                                                                                                                                                                                                                                                                                                                                                                                                                                                                                                                                                                                                                                                                                                                                                                                                                                                                                                                                                                                                                                                                                                                                                                                                                                                                                                                                                                                                                                                                                                                                                                                                                                                                                                                                                                                                  | 1006061-P301                                                                                                                                                                                                                                                                                                                                                                                                                                                                                                                                                                                                                                                                                                                                                                                                                                                                                                                                                                                                                                                                                                                                                                                                                                                                                                                                                                                                                                                                                                                                                                                                                                                                                                                                                                                                                                                                                                                                                                                                                                                                                                                   |            | 04 /  | Inner diameter=14.5 Outer diameter=46         |
| 112   | Idle ge                                                                                                                                                                                                                                                                                                                                                                                                                                                                                                                                                                                                                                                                                                                                                                                                                                                                                                                                                                                                                                                                                                                                                                                                                                                                                                                                                                                                                                                                                                                                                                                                                                                                                                                                                                                                                                                                                                                                                                                                                                                                                                                        | ar assembly                                                                                                                                                                                                                                                                                                                                                                                                                                                                                                                                                                                                                                                                                                                                                                                                                                                                                                                                                                                                                                                                                                                                                                                                                                                                                                                                                                                                                                                                                                                                                                                                                                                                                                                                                                                                                                                                                                                                                                                                                                                                                                                    | 1 (8       |       |                                               |
|       | 8-97120-005-0                                                                                                                                                                                                                                                                                                                                                                                                                                                                                                                                                                                                                                                                                                                                                                                                                                                                                                                                                                                                                                                                                                                                                                                                                                                                                                                                                                                                                                                                                                                                                                                                                                                                                                                                                                                                                                                                                                                                                                                                                                                                                                                  | 1005220-P301                                                                                                                                                                                                                                                                                                                                                                                                                                                                                                                                                                                                                                                                                                                                                                                                                                                                                                                                                                                                                                                                                                                                                                                                                                                                                                                                                                                                                                                                                                                                                                                                                                                                                                                                                                                                                                                                                                                                                                                                                                                                                                                   | 1          | 01    | Idle assembly-power steering pump             |
|       | APP SETTING TO THE O                                                                                                                                                                                                                                                                                                                                                                                                                                                                                                                                                                                                                                                                                                                                                                                                                                                                                                                                                                                                                                                                                                                                                                                                                                                                                                                                                                                                                                                                                                                                                                                                                                                                                                                                                                                                                                                                                                                                                                                                                                                                                                           | 15.140 - 115.24.5715                                                                                                                                                                                                                                                                                                                                                                                                                                                                                                                                                                                                                                                                                                                                                                                                                                                                                                                                                                                                                                                                                                                                                                                                                                                                                                                                                                                                                                                                                                                                                                                                                                                                                                                                                                                                                                                                                                                                                                                                                                                                                                           |            |       | (D)                                           |
|       |                                                                                                                                                                                                                                                                                                                                                                                                                                                                                                                                                                                                                                                                                                                                                                                                                                                                                                                                                                                                                                                                                                                                                                                                                                                                                                                                                                                                                                                                                                                                                                                                                                                                                                                                                                                                                                                                                                                                                                                                                                                                                                                                | -                                                                                                                                                                                                                                                                                                                                                                                                                                                                                                                                                                                                                                                                                                                                                                                                                                                                                                                                                                                                                                                                                                                                                                                                                                                                                                                                                                                                                                                                                                                                                                                                                                                                                                                                                                                                                                                                                                                                                                                                                                                                                                                              |            |       | Z=34                                          |
|       | 8-97600-586-1                                                                                                                                                                                                                                                                                                                                                                                                                                                                                                                                                                                                                                                                                                                                                                                                                                                                                                                                                                                                                                                                                                                                                                                                                                                                                                                                                                                                                                                                                                                                                                                                                                                                                                                                                                                                                                                                                                                                                                                                                                                                                                                  | 1006110-P301                                                                                                                                                                                                                                                                                                                                                                                                                                                                                                                                                                                                                                                                                                                                                                                                                                                                                                                                                                                                                                                                                                                                                                                                                                                                                                                                                                                                                                                                                                                                                                                                                                                                                                                                                                                                                                                                                                                                                                                                                                                                                                                   |            | 01 /  | Idle gear A assembly                          |
|       |                                                                                                                                                                                                                                                                                                                                                                                                                                                                                                                                                                                                                                                                                                                                                                                                                                                                                                                                                                                                                                                                                                                                                                                                                                                                                                                                                                                                                                                                                                                                                                                                                                                                                                                                                                                                                                                                                                                                                                                                                                                                                                                                |                                                                                                                                                                                                                                                                                                                                                                                                                                                                                                                                                                                                                                                                                                                                                                                                                                                                                                                                                                                                                                                                                                                                                                                                                                                                                                                                                                                                                                                                                                                                                                                                                                                                                                                                                                                                                                                                                                                                                                                                                                                                                                                                | 4          |       | (A)                                           |
|       | THE CONTROL OF THE CO | NAME OF THE OWNER, WHEN PARTY OF THE OWNER, WH |            |       | Idle gear B assembly                          |
|       | 8-97606-767-0                                                                                                                                                                                                                                                                                                                                                                                                                                                                                                                                                                                                                                                                                                                                                                                                                                                                                                                                                                                                                                                                                                                                                                                                                                                                                                                                                                                                                                                                                                                                                                                                                                                                                                                                                                                                                                                                                                                                                                                                                                                                                                                  | 1006070-P301                                                                                                                                                                                                                                                                                                                                                                                                                                                                                                                                                                                                                                                                                                                                                                                                                                                                                                                                                                                                                                                                                                                                                                                                                                                                                                                                                                                                                                                                                                                                                                                                                                                                                                                                                                                                                                                                                                                                                                                                                                                                                                                   |            | 01 /  | Y                                             |
|       |                                                                                                                                                                                                                                                                                                                                                                                                                                                                                                                                                                                                                                                                                                                                                                                                                                                                                                                                                                                                                                                                                                                                                                                                                                                                                                                                                                                                                                                                                                                                                                                                                                                                                                                                                                                                                                                                                                                                                                                                                                                                                                                                | _                                                                                                                                                                                                                                                                                                                                                                                                                                                                                                                                                                                                                                                                                                                                                                                                                                                                                                                                                                                                                                                                                                                                                                                                                                                                                                                                                                                                                                                                                                                                                                                                                                                                                                                                                                                                                                                                                                                                                                                                                                                                                                                              |            |       | (B)<br>Z=61                                   |
|       | 8-97606-929-0                                                                                                                                                                                                                                                                                                                                                                                                                                                                                                                                                                                                                                                                                                                                                                                                                                                                                                                                                                                                                                                                                                                                                                                                                                                                                                                                                                                                                                                                                                                                                                                                                                                                                                                                                                                                                                                                                                                                                                                                                                                                                                                  | 1006030-P301                                                                                                                                                                                                                                                                                                                                                                                                                                                                                                                                                                                                                                                                                                                                                                                                                                                                                                                                                                                                                                                                                                                                                                                                                                                                                                                                                                                                                                                                                                                                                                                                                                                                                                                                                                                                                                                                                                                                                                                                                                                                                                                   | V          | n.    | RSTAR                                         |
|       | 523 Ft made, 12                                                                                                                                                                                                                                                                                                                                                                                                                                                                                                                                                                                                                                                                                                                                                                                                                                                                                                                                                                                                                                                                                                                                                                                                                                                                                                                                                                                                                                                                                                                                                                                                                                                                                                                                                                                                                                                                                                                                                                                                                                                                                                                |                                                                                                                                                                                                                                                                                                                                                                                                                                                                                                                                                                                                                                                                                                                                                                                                                                                                                                                                                                                                                                                                                                                                                                                                                                                                                                                                                                                                                                                                                                                                                                                                                                                                                                                                                                                                                                                                                                                                                                                                                                                                                                                                | d          |       | Z+41                                          |
| 117   | Bolt                                                                                                                                                                                                                                                                                                                                                                                                                                                                                                                                                                                                                                                                                                                                                                                                                                                                                                                                                                                                                                                                                                                                                                                                                                                                                                                                                                                                                                                                                                                                                                                                                                                                                                                                                                                                                                                                                                                                                                                                                                                                                                                           | 41                                                                                                                                                                                                                                                                                                                                                                                                                                                                                                                                                                                                                                                                                                                                                                                                                                                                                                                                                                                                                                                                                                                                                                                                                                                                                                                                                                                                                                                                                                                                                                                                                                                                                                                                                                                                                                                                                                                                                                                                                                                                                                                             | . 1111     | 111   |                                               |
|       | 8-97113-167-0                                                                                                                                                                                                                                                                                                                                                                                                                                                                                                                                                                                                                                                                                                                                                                                                                                                                                                                                                                                                                                                                                                                                                                                                                                                                                                                                                                                                                                                                                                                                                                                                                                                                                                                                                                                                                                                                                                                                                                                                                                                                                                                  |                                                                                                                                                                                                                                                                                                                                                                                                                                                                                                                                                                                                                                                                                                                                                                                                                                                                                                                                                                                                                                                                                                                                                                                                                                                                                                                                                                                                                                                                                                                                                                                                                                                                                                                                                                                                                                                                                                                                                                                                                                                                                                                                | 1          | 01    |                                               |
|       | \$300 M                                                                                                                                                                                                                                                                                                                                                                                                                                                                                                                                                                                                                                                                                                                                                                                                                                                                                                                                                                                                                                                                                                                                                                                                                                                                                                                                                                                                                                                                                                                                                                                                                                                                                                                                                                                                                                                                                                                                                                                                                                                                                                                        |                                                                                                                                                                                                                                                                                                                                                                                                                                                                                                                                                                                                                                                                                                                                                                                                                                                                                                                                                                                                                                                                                                                                                                                                                                                                                                                                                                                                                                                                                                                                                                                                                                                                                                                                                                                                                                                                                                                                                                                                                                                                                                                                | 1.0        |       | M4×65 Tape reel                               |
| 06    | Bushir                                                                                                                                                                                                                                                                                                                                                                                                                                                                                                                                                                                                                                                                                                                                                                                                                                                                                                                                                                                                                                                                                                                                                                                                                                                                                                                                                                                                                                                                                                                                                                                                                                                                                                                                                                                                                                                                                                                                                                                                                                                                                                                         | ng                                                                                                                                                                                                                                                                                                                                                                                                                                                                                                                                                                                                                                                                                                                                                                                                                                                                                                                                                                                                                                                                                                                                                                                                                                                                                                                                                                                                                                                                                                                                                                                                                                                                                                                                                                                                                                                                                                                                                                                                                                                                                                                             |            |       |                                               |
|       | 1-12528-028-0                                                                                                                                                                                                                                                                                                                                                                                                                                                                                                                                                                                                                                                                                                                                                                                                                                                                                                                                                                                                                                                                                                                                                                                                                                                                                                                                                                                                                                                                                                                                                                                                                                                                                                                                                                                                                                                                                                                                                                                                                                                                                                                  | 1006141-P301                                                                                                                                                                                                                                                                                                                                                                                                                                                                                                                                                                                                                                                                                                                                                                                                                                                                                                                                                                                                                                                                                                                                                                                                                                                                                                                                                                                                                                                                                                                                                                                                                                                                                                                                                                                                                                                                                                                                                                                                                                                                                                                   |            | 01.   | Bushing-idle gear A                           |
|       |                                                                                                                                                                                                                                                                                                                                                                                                                                                                                                                                                                                                                                                                                                                                                                                                                                                                                                                                                                                                                                                                                                                                                                                                                                                                                                                                                                                                                                                                                                                                                                                                                                                                                                                                                                                                                                                                                                                                                                                                                                                                                                                                |                                                                                                                                                                                                                                                                                                                                                                                                                                                                                                                                                                                                                                                                                                                                                                                                                                                                                                                                                                                                                                                                                                                                                                                                                                                                                                                                                                                                                                                                                                                                                                                                                                                                                                                                                                                                                                                                                                                                                                                                                                                                                                                                |            |       | (A):                                          |
|       | 8-97606-768-0                                                                                                                                                                                                                                                                                                                                                                                                                                                                                                                                                                                                                                                                                                                                                                                                                                                                                                                                                                                                                                                                                                                                                                                                                                                                                                                                                                                                                                                                                                                                                                                                                                                                                                                                                                                                                                                                                                                                                                                                                                                                                                                  | 1006081-P301                                                                                                                                                                                                                                                                                                                                                                                                                                                                                                                                                                                                                                                                                                                                                                                                                                                                                                                                                                                                                                                                                                                                                                                                                                                                                                                                                                                                                                                                                                                                                                                                                                                                                                                                                                                                                                                                                                                                                                                                                                                                                                                   | 1          | 01 /  | Bushing-idle gear B                           |
|       |                                                                                                                                                                                                                                                                                                                                                                                                                                                                                                                                                                                                                                                                                                                                                                                                                                                                                                                                                                                                                                                                                                                                                                                                                                                                                                                                                                                                                                                                                                                                                                                                                                                                                                                                                                                                                                                                                                                                                                                                                                                                                                                                |                                                                                                                                                                                                                                                                                                                                                                                                                                                                                                                                                                                                                                                                                                                                                                                                                                                                                                                                                                                                                                                                                                                                                                                                                                                                                                                                                                                                                                                                                                                                                                                                                                                                                                                                                                                                                                                                                                                                                                                                                                                                                                                                |            |       | (B)                                           |
|       | 8-97606-770-0                                                                                                                                                                                                                                                                                                                                                                                                                                                                                                                                                                                                                                                                                                                                                                                                                                                                                                                                                                                                                                                                                                                                                                                                                                                                                                                                                                                                                                                                                                                                                                                                                                                                                                                                                                                                                                                                                                                                                                                                                                                                                                                  | 1006041-P301                                                                                                                                                                                                                                                                                                                                                                                                                                                                                                                                                                                                                                                                                                                                                                                                                                                                                                                                                                                                                                                                                                                                                                                                                                                                                                                                                                                                                                                                                                                                                                                                                                                                                                                                                                                                                                                                                                                                                                                                                                                                                                                   | 1          | 01 /  | Bushing-idle gear C                           |
|       |                                                                                                                                                                                                                                                                                                                                                                                                                                                                                                                                                                                                                                                                                                                                                                                                                                                                                                                                                                                                                                                                                                                                                                                                                                                                                                                                                                                                                                                                                                                                                                                                                                                                                                                                                                                                                                                                                                                                                                                                                                                                                                                                |                                                                                                                                                                                                                                                                                                                                                                                                                                                                                                                                                                                                                                                                                                                                                                                                                                                                                                                                                                                                                                                                                                                                                                                                                                                                                                                                                                                                                                                                                                                                                                                                                                                                                                                                                                                                                                                                                                                                                                                                                                                                                                                                |            |       | (C)                                           |

### Timing gear chamber and flywheel housing Figure No. Recommended specification / name of part Applicable models / applicable status / notes S/N Left/Right Qty. QingLing Engine Isuzu figure No. figure No. 101 Studs-water pump 0-41010-818-0 (up) M8\*18 Length=30 8-97028-541-0 01 A (down) M8×18 Length=29 Front cover plate 102 1002311-P301 Front oil seal of Crankshaft 103 Including in the major repair kit of engne Rear oil seal of crankshaft 175 Including in the major repair kit of engne 8-97602-379-0 179 -- Bolt 0-28151-020-0 M10×20 Tape reel Connecting bracket 191 8-97167-291-0 1701541-P301 8-97167-292-0 1701531-P301 01 A

#### 0 - 20Timing gear chamber and flywheel housing Figure No. Recommended specification / name of part Applicable models / applicable status / notes Š Left/Right Qty. $\geq$ QingLing Isuzu figure No. anki-it Engine figure No. -- Hexagon flange bolt 192 0-28151-040-0 Q1841040 02 A (C) M16 ≥ 40 0-28151-200-0 Q18412100 01 A (B) M12×100 0-28151-250-0 Q1841250 02 A (A) M12×50 193 -- Rubber sound insulating pad — Hexagon flange nut 202 O32008 0-91180-108-0 211 \_\_\_ Bolt 0-28751-040-0 01 A (A) M10 × 40 Tape reel 8-97114-779-0 11 A (B) M112×79 8-97135-419-0 02 A (C) M12×30 Tape reel

|     | Timing go                                | ar chamh            | or a        | nd flywheel housing               | 0-20         |  |  |  |  |  |
|-----|------------------------------------------|---------------------|-------------|-----------------------------------|--------------|--|--|--|--|--|
|     | Tilling ge                               | ai Chailin          | CI a        | nd ny wheel housing               | Figure No.   |  |  |  |  |  |
|     | Recommended specification / name of part |                     |             |                                   |              |  |  |  |  |  |
| N/S |                                          | Oinel ine           | Qty.        | Applicable models / applicable st | atus / notes |  |  |  |  |  |
| Į į | Isuzu figure No.                         | QingLing figure No. | y.<br>Dight | Engine                            |              |  |  |  |  |  |
| 225 | Studs                                    |                     |             | Hi-                               |              |  |  |  |  |  |
|     | 8-97190-392-0                            |                     | 03          | A<br>M8×16 M8×19 Length=39        |              |  |  |  |  |  |
| 268 | Front co                                 | over plate assem    | bly         |                                   |              |  |  |  |  |  |
|     | 8-98057-151-0                            | 1002310-P301        | 01          | A                                 |              |  |  |  |  |  |
| 358 | Flange                                   | bolts               | 4           |                                   |              |  |  |  |  |  |
|     | 0-28050-616-0                            | Q1840616            | 01          | A M6×16                           |              |  |  |  |  |  |
| 373 | Bracket                                  | -power steering     | pump        |                                   |              |  |  |  |  |  |
|     | 8-97149-333-0                            | 1005241-P301        | 01<br>E     | RSTAR                             |              |  |  |  |  |  |
| 464 | ——— Hard tu                              | ibe assembly-PC     | ev –        | RSIAK                             |              |  |  |  |  |  |
|     | 8-94373-246-3                            | 1005120-P301        | 01          | A                                 |              |  |  |  |  |  |
| 465 | ——— Baffle p                             | late                |             |                                   |              |  |  |  |  |  |
|     | 8-97363-823-0                            | 1005131-P301        | 01          | A                                 |              |  |  |  |  |  |
| 467 | Hexago                                   | n head bolt         |             |                                   |              |  |  |  |  |  |
|     | 0-20800-610-0                            | Q150B0610           | 06          | (A)                               |              |  |  |  |  |  |
|     | 8-98049-523-0                            |                     | 02          | M6*10                             |              |  |  |  |  |  |