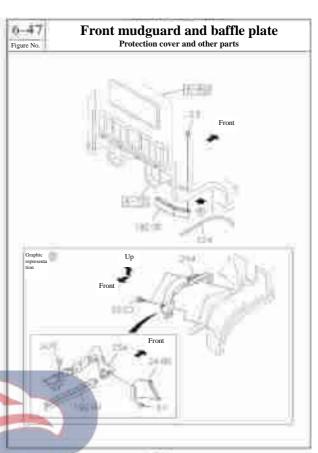

|                                    |

# Spare wheel updown regulator and its installation

5-30



# 5-30 Spare wheel updown regulator and its installation Figure No. Recommended specification / name of part S/N Applicable models / applicable status / notes Left/Right QingLing Qty. Single cab Isuzu figure No. figure No. -- Hexagon flange nut 5 Q1841025 Straight frame type 0-28051-025-0 Hexagon flange bolt 10 Q1840820 0-28650-820-0 Straight frame type 318=20 Mounting support assembly-spare wheel up-down regulator 21 Straight frame type - Spare wheel up-down regulator assembly 167









Profit









(100)























#### 6-01 **Front Bumper** Figure No. Recommended specification / name Applicable models / applicable status / notes Left/Right Ş Isuzu figure $\geq$ QingLing Single cab figure No. No. Front Bumper 2 8-97405-627-5 2803010-P301 With fog lamp Dark grey 8-97405-634-5 2803021-P301 01 Without fog lamp Dark grey 24 --- Skeleton assembly - bumper 2803040-P301 Right 01-A 8-98025-184-3 8-98025-185-3 2803030-P301 \_\_\_ Bolt 27 8-98013-111-0 04 A Bolt 42 5002991-1/301 0-52010-616-0 Nut 78 2803071-P301 8-98029-416-0 84 - Front decoupling 8-97387-665-0 2806011-P30 93 Heavy duty spring washer 0-91510-814-0 Q40514 Inner diameter=14.2



## **Radiator cover**

6-03









# Front wall

|     |                                |                     |                |      |