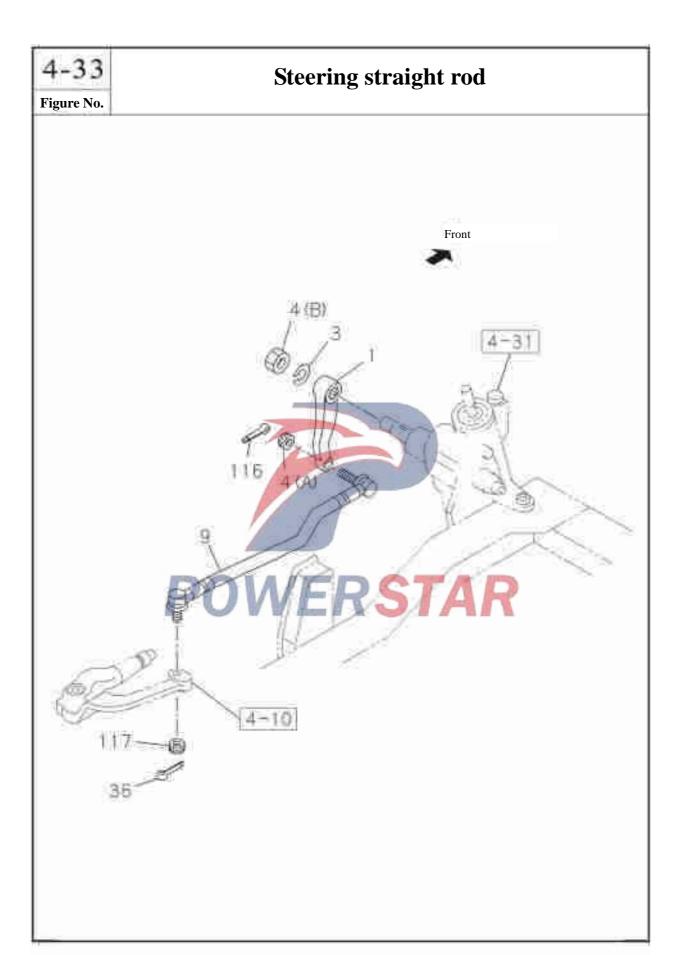

|                |  |  |  |
| 296 | Fastenii                       | ng nail       | W          | Mark    | 7504                                      |                |  |  |  |
|     | 8-97856-010-0                  |               |            | 01 A    | Black                                     |                |  |  |  |
| 348 | Holder                         |               | 71 TO      | (9)     |                                           |                |  |  |  |
|     | 1-09709-288-0                  |               |            | 02 A    | Inner diameter=5×-12 Length = 2           | 2              |  |  |  |
|     | 1.00.1111.2001.111             |               |            |         | Inner diameter=5×-12 Length = 2           | 2              |  |  |  |



| <b>Steering</b> | straight | rod |
|-----------------|----------|-----|
| Ducting         | suaigni  | IUU |

|     | Sicc                   | ing,      | su ai  | ight rou                       | - N 03-6-5       |
|-----|------------------------|-----------|--------|--------------------------------|------------------|
|     |                        |           |        |                                | Figure No        |
|     |                        | Recomm    | nended | specification / name of part   |                  |
| S/N |                        | Lef       |        | Applicable models / applicable | e status / notes |
| 2   | Isuzu figure No. Qingl |           | Qty.   | Single cab                     |                  |
|     | 8                      | ght       |