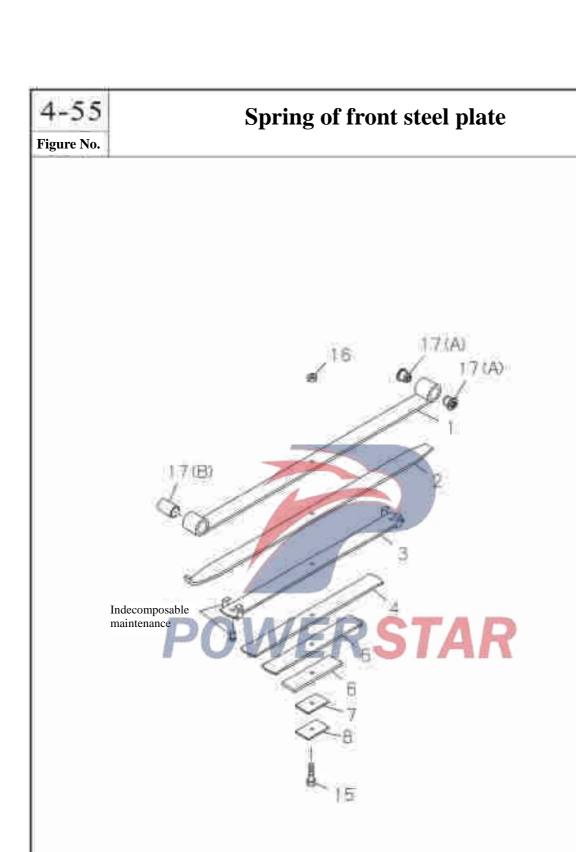

|                |
|     |                      |                     |            |         |                                |                |
|     |                      |                     |            |         |                                |                |
|     |                      |                     |            |         |                                |                |
|     |                      |                     |            |         |                                |                |
|     |                      |                     |            |         |                                |                |
|     |                      |                     |            |         |                                |                |



# **Spring of front steel plate**

4-55

|     | ~ ]              | P8 0-