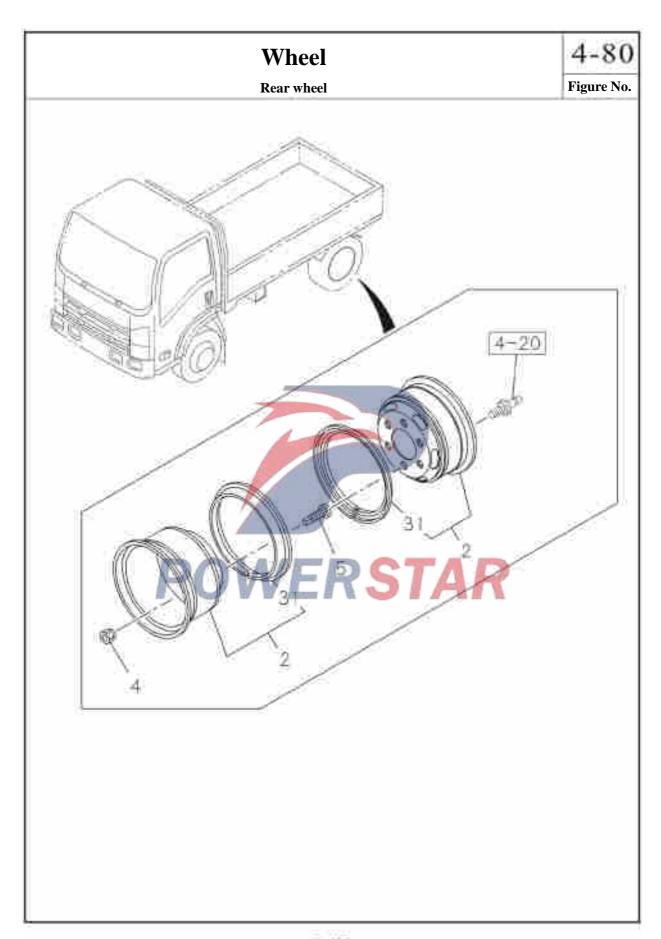

|             |
|     |                  | 2912041-P301        |            | 01   | A    | (B) Outer diameter =42 Length=81   |             |
|     |                  | 2912042-P301        |            | 62   | A    | CAY                                |             |
|     |                  |                     |            |      |      | Outer diameter =40 Length=43.7     |             |
|     | F                | POV                 | V          | E    |      | RSTAR                              |             |
|     |                  |                     |            |      |      |                                    |             |
|     |                  |                     |            |      |      |                                    |             |





| 4-8   | 30                         |            |                     |            |      |       | Wheel                                         |  |  |
|-------|----------------------------|------------|---------------------|------------|------|-------|-----------------------------------------------|--|--|
| igure | No.                        |            |                     |            |      |       |                                               |  |  |
|       |                            |            | Reco                | omm        | ende | ed s  | specification / name of part                  |  |  |
| N/S   |                            |            |                     | Le         |      |       | Applicable models / applicable status / notes |  |  |
| Ż     | Isuzu fi