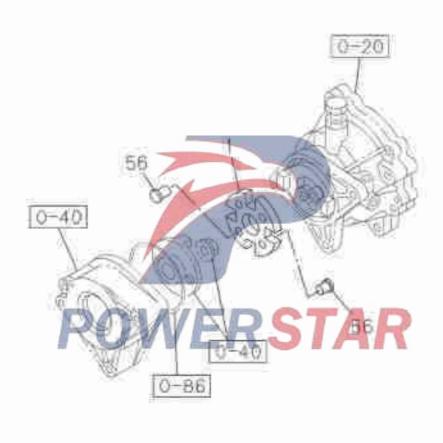

gement switch                                                          |           |
|     | 8-94403-500-0            | e-th                                                                             |           |



#### 0 - 66Generator Figure No. Recommended specification / name of part General drawing No. / quantity / notes S/N Isuzu figure 8989298921 No. 8980750260 (Application date/interchangeability) \_\_ Generator rear cover 1 8-98046-187-0 01 8-98046-185-0 01 Generator rotor 2 8-98038-916-0 01 8-98038-914-0 \_\_\_ Rotor bearing 3 8-97062-744-0 01 01 VERSTAR \_\_\_ Rectifier 10 8-98045-190-0 8-98046-188-0 \_\_\_ Generator front cover assembly 17 8-98038-924-0 8-98076-329-0 01 \_\_\_ Pulley 19 8-98040-133-0 8-98038-926-0 01







#### **Coupling-injection pump**

0-87

Figure No.







P-156

#### Accelerator pedal and control mechanism

1-01

Idle speed adjusting switch

Figure No.



#### 1 - 01Accelerator pedal and control mechanism Figure No. Recommended specification / name of part Applicable models / applicable status / notes S/N \_eft/Right QingLing Single cab Isuzu figure No. figure No. Connecting rod assembly 2 8-98002-158-2 **Accelerator pedal** 14 24 - Bolt 1108233-P30 MA=35 With cover Spring 32 46 0-91805-504-0 1108241-P301 Inner diameter=4 **Combination bolt** 65 8-94310-730-0 5207121-803 80 - Accelerator pedal connecting rod assembly 8-97387-358-1 01 8-98006-714-1 1108210-P301 Accelerator pedal bracket assembly OL

### Accelerator pedal and control mechanism 1-01

|       | III.                  |                     |                    |       |