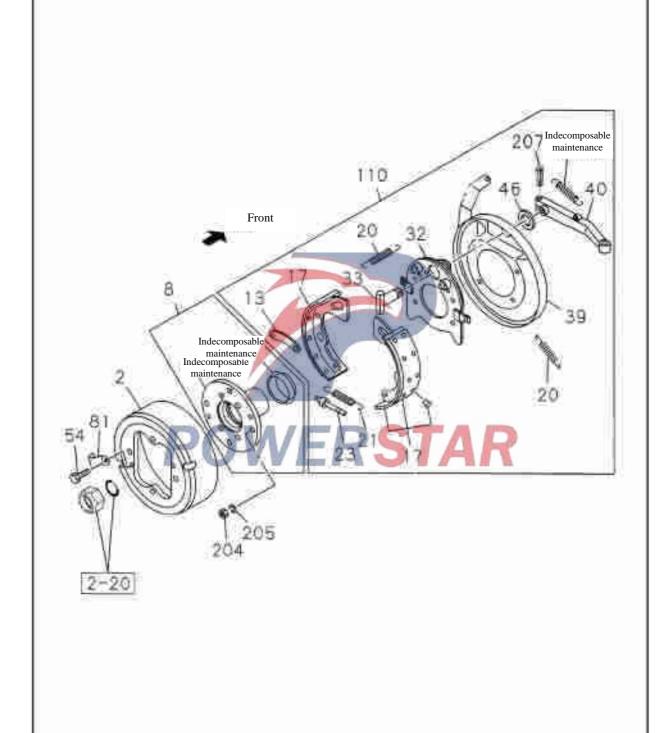

Return spring                            |                       |            |       |                                    |             |  |  |
|     | 8-97349-745-0                            | 3502337-P301          |            | 04    | ^                                  |             |  |  |
| 107 | ——— Self adjusting ratchet               |                       |            |       |                                    |             |  |  |
|     | 8-97358-894-0                            | 3501334-P301          | Left       | 02    | A                                  |             |  |  |
|     | 8-97358-895-0                            | 3502334-P301          | Right      | 02    | A                                  |             |  |  |



# Parking brake NO.1

3-08

Figure No.





## Parking brake Figure No. Recommended specification / name of part Qty. Left/Right Applicable models / applicable status / notes S/N QingLing Single cab Isuzu figure No. figure No. Brake hub- parking brake 2 3507035-P301 8 Output flange assembly 1702310A-P301 Pressure plate-parking brake bottom boards 13 3507027-P301 17 Brake shoe assembly-parking brake

|    | 3507040-P301 02 A                          |
|----|--------------------------------------------|
| 20 | Return spring WERSTAR                      |
|    | 1506028-P301 02 A  Limit spring-brake shoe |
| 21 | I I I I I I                                |
|    | 3508029-1º301 01 A                         |
| 23 | Adjustable support assembly- parking brake |
|    | 3507043-P301 01 A                          |
| 32 | Parking brake