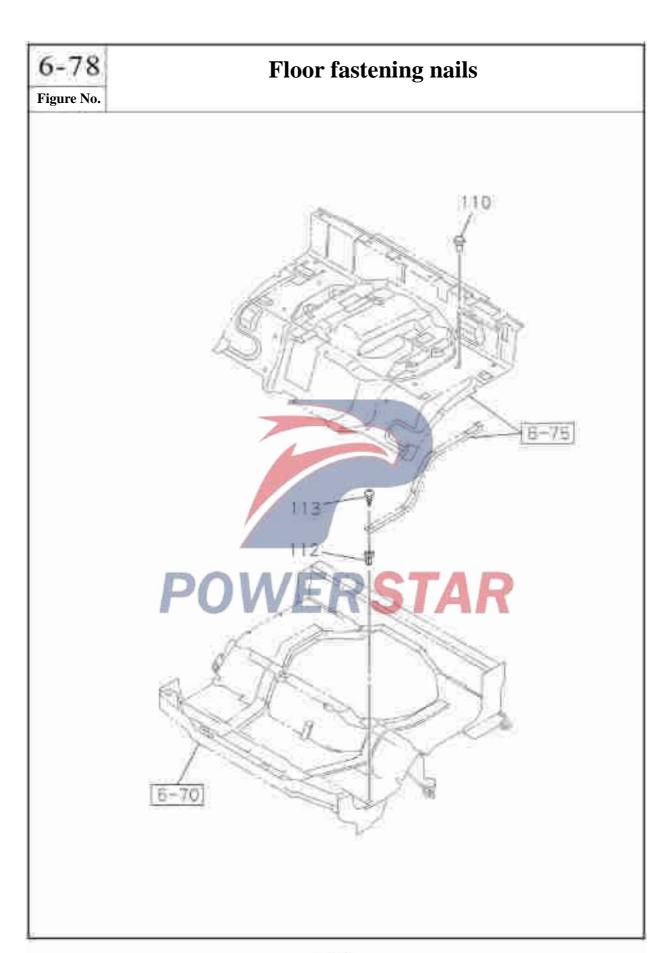

| Single cab   Single cab   Single cab   Single cab |  |  |



# 6-78 Floor fastening nails Figure No. Recommended specification / name Applicable models / applicable status / notes S/NIsuzu figure QingLing Single cab figure No. No. Fastening nail- middle cross beam (Rear part) 110 12 A 8-94279-089-0 5107231-801 Black Pad nut - decorative strips 112 8-94463-268-1 Height=15 113 Screw 0-72180-512-0 08 A M5×12 RSTAR



#### 6-80 Rear wall plate Figure No. Recommended specification / name Applicable models / applicable status / notes S/N Left/Right Isuzu figure QingLing Single cab No. figure No. Back wall 1 8-97584-304-2 5600011-P301 Back wall (black window) 5600011-X301 Sealing cover sheet 2 1-76798-019-0 8200143-803 (A) Outer diameter =25 Black 02 A 5-76777-035-0 | 6204132-801 Outer diameter=36 Thickness =0.05 Black Blockage 8-97898-423 Outer diameter