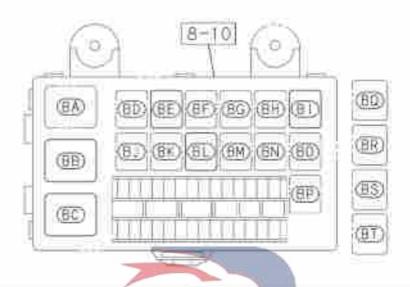

|  |  |  |
| 51    | Clip                       |                     | 1 1        |       |                                              |  |  |  |
|       | 8-98021-271-0              | PERMITTANDA SALA    | ( T        | 13. A | 1                                            |  |  |  |
| 180   | Cove                       | r plate-instrun     | nent       | clus  | ter                                          |  |  |  |
|       | 8-98054-133-0              |                     | a          | 01 A  |                                              |  |  |  |





## Switches and relays

Switch (NO.2)





## Switches and relays

8-25

Switch (NO.3)

Figure No.





Relay-chassis wire harness Figure No.





8-25

## Switches and relays

Figure No.

Relay-Cab wire harness



|      | S/N    | Relay types       |      | S/N  | Relay types        |
|------|--------|-------------------|------|------|--------------------|
| (AE) | 8-28   | Stop light        | 61)  |      |                    |
| (B)  | 317    | Fan heater        | (BK) | 8-10 | Door lock (open)   |
| (FC) | 619    | Connect           | (1)  | -12  | Wiper motor        |
| (50) | 10 001 | Door lock (close) | (ME) | 8-10 | Headlamp           |
| (HD) | 8-T0]  | Door lock (close) | (EN) |      |                    |
| (BE) | 98     | Rear fog lamp     | (BO) | 8-10 | Headlamp high beam |
| (BE) | 8-10   | Wiper             | (HP) | 8-10 | Taillight          |
| (96) | 8-10   | Horn              | (00) |      |                    |
| (HD) | 8-10   | Wiper-high/low    | (BR) |      |