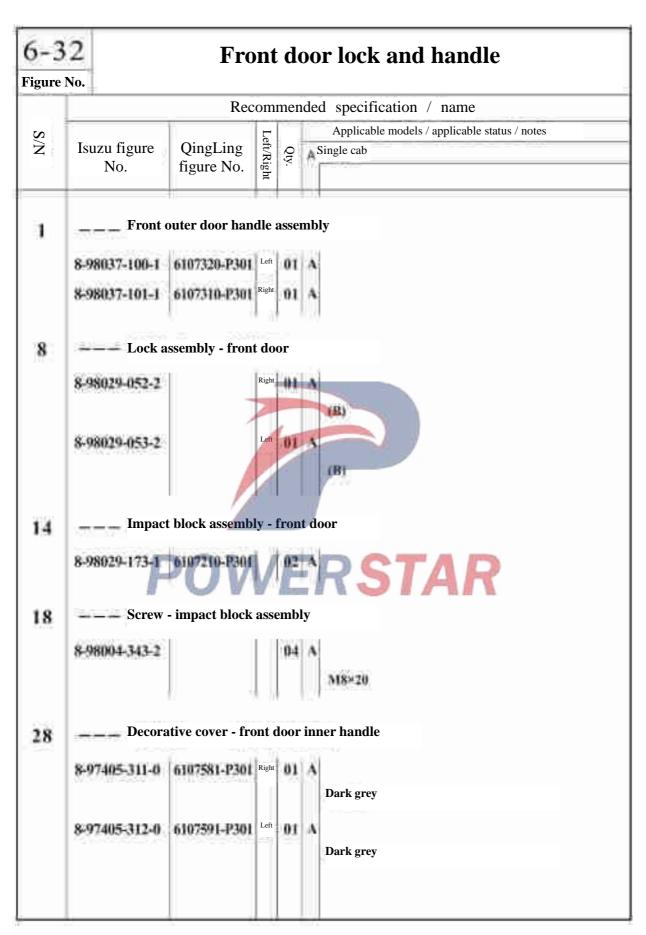

| itive cap - armr                 |               |      |                                              |
|       | 8-97405-318-0                  | 6107541-P301                     | Right         | 01   | Grey                                         |
|       | 8-97405-319-1                  | 6107531-P301                     | Left          | 01   | Grey                                         |

# 6-31 Front window regulator assembly, door Figure No. Recommended specification / name Applicable models / applicable status / notes S/N Qty. Left/Right Isuzu figure QingLing Single cab figure No. No. Cross recess pan head combination screw-armrest 223 0-38050-625-0 08 A M6×25 POWERSTAR

6-32

## Front door lock and handle



## Front door lock and handle

6-32

Other parts





#### 6-32 Front door lock and handle Figure No. Recommended specification / name Applicable models / applicable status / notes S/N Left/Right Isuzu figure QingLing Single cab No. figure No. \_\_ Front cab mounting rod assembly 33 Right 111 A 8-97405-309-1 Dark grey Left 8-97405-310-1 01 A Dark grey Inside lever - door lock 36 Right 111 8-98058-531-0 8-98058-532-0 01 8-98058-536-0 01 A (B) 41 \_ Screw 0-72380-516-0 Pad nut-inner handle 43 8-94279-078-0 5107223-P301 02 A Diameter= $8 \times 8$ Length = 7.5 M5



#### 6-32 Front door lock and handle Figure No. Recommended specification / name Applicable models / applicable status / notes S/N Left/Right Isuzu figure QingLing Single cab Qty. figure No. No. Bracket 125 8-97585-927-0 6107011-P301 Screw 131 0-72380-516-0 Screw 133 0-72380-516-0