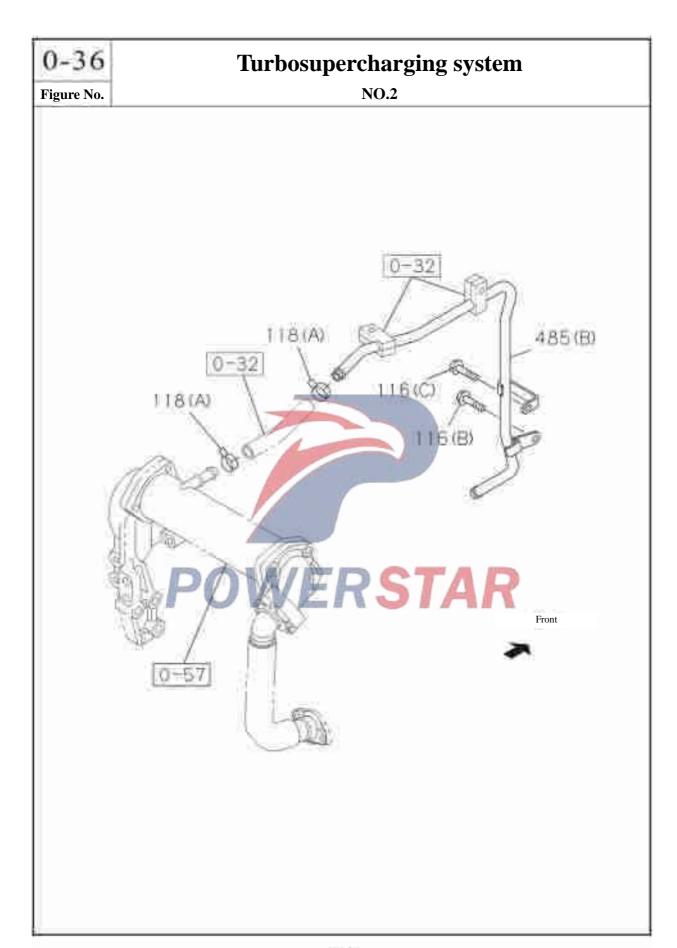

|                |
| on.      | Relt ter         | nsioner suppo       | ort                |                                |                |
| 80       |                  |                     | V 191              | ÜI                             |                |
|          | 8-98035-085-0    | 5724751-P30         | 1 01               | Generator 24V50A               |                |
|          |                  |                     |                    | (B)                            |                |







#### 0 - 36**Turbosupercharging system NO.1** Figure No. 231 485(A) 118(B) 115 118 (A) 0-57 0-32 0 - 32288 0-32 118(A) 117(A) 118(A) 485KC 116(D) / (A) Front 19 19 204 465 9 (A) 9(B) 0-27 463 134 101 391 463 136 136 101 16(0) 133 130 117(B) 137 135 116(C) 115(A)



# **Turbosupercharging system**

0-36





#### 0 - 36**Turbosupercharging system** Figure No. Recommended specification / name of part Applicable models / applicable status / notes S/N Left/Right QingLing Qty. Isuzu figure No. 411K1-TC Engine figure No. Studs 14 8-97019-477-0 02 A M8×94 length=108 8-97019-478-0 03 A (B) M8×49 length=63 Supercharger joint 16 8-97039-749-1 1118221-P301 \_\_\_ Nut 19 8-94170-486-0 05 A 32 Heat insulating plate 8-97351-168-0 1118321-P301 Studs 66 0-44011-025-0 M10×25 Length=40 Rubber hose 71 8-98059-964-0 1109211-P301 (A) 8-98067-806-0 1109221-P301 01 (B)



|     | Т                | rhacunar            | cha                | rging system                                               | 0-36          |
|-----|------------------|---------------------|-------