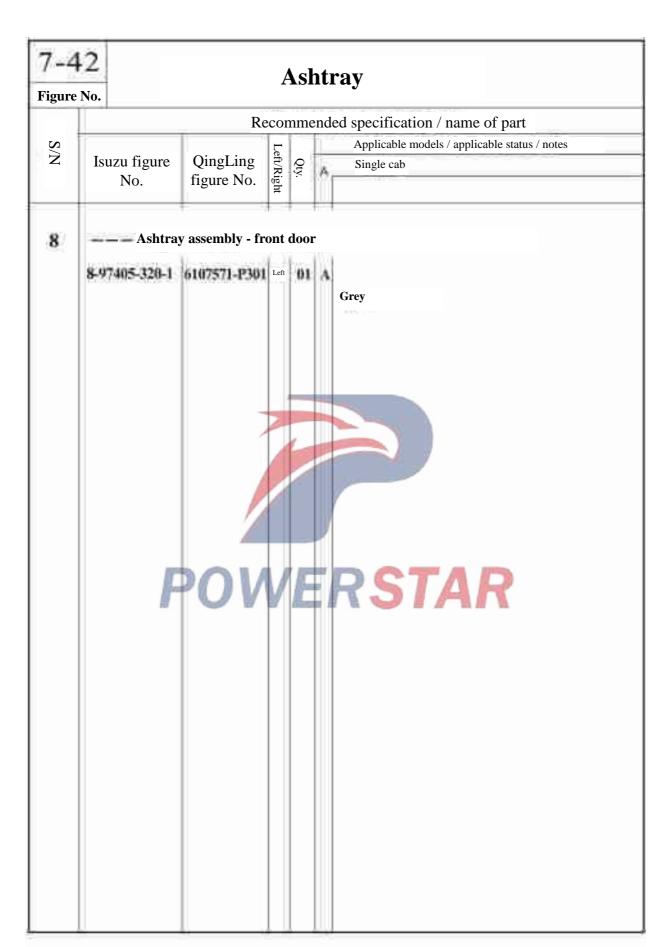

|  |  |  |
|       | 8-98    | 058-632-0             |                     |            | 04 A  | M5×10                                        |  |  |  |

#### Dashboard and sundries box Figure No. Recommended specification / name of part Applicable models / applicable status / notes S/N Left/Right Isuzu figure QingLing Qty. Single cab figure No. No. 704 --- Bracket 8-97585-616-2 8200141-P301 02 (B) 8-97585-618-0 8200131-P301 02 705 - Screw-ventilation tube 0-72180-520-0 08 A ——— Glove box plate- instrument panel 706 01 A 8-97045-372-2 8200590-P301 707 ---Spindle-glove box 8-98035-730-0 8200672-P301 02 A 708 --- Clamp 8-98010-867-1 8200671-P301 709 --- Screw-ventilation tube 0-71040-516-0 712 --- Bolt - glove box 8-98031-846-0 8200621-P301 DIA















|     | T                                   | D                      |            |        | ided specification / name of part     |         |  |  |  |  |
|-----|-------------------------------------|------------------------|------------|--------|---------------------------------------|---------|--|--|--|--|
|     |                                     | 1                      |            |        |                                       |         |  |  |  |  |
| S/N | Isuzu figure<br>No.                 | 0. 1.                  | Left       |        | Applicable models / applicable status | / notes |  |  |  |  |
|     |                                     | QingLing figure No.    | Left/Right | ⊋<br>₹ | Single cab                            |         |  |  |  |  |
| 15  | ———Hold