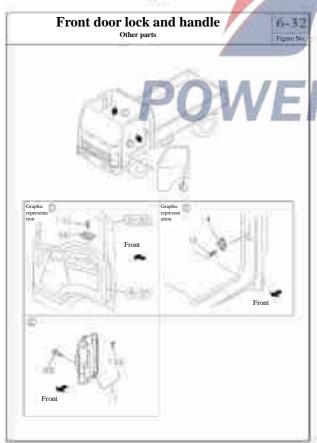

|                                    |

# Spare wheel updown regulator and its installation

5-30



# 5-30 Spare wheel updown regulator and its installation Figure No. Recommended specification / name of part S/N Applicable models / applicable status / notes Left/Right QingLing Qty. Single cab Isuzu figure No. figure No. -- Hexagon flange nut 5 Q1841025 Straight frame type 0-28051-025-0 Hexagon flange bolt 10 Q1840820 0-28650-820-0 Straight frame type 318=20 Mounting support assembly-spare wheel up-down regulator 21 Straight frame type - Spare wheel up-down regulator assembly 167









Profit









(100)























#### 6-01 **Front Bumper** Figure No. Recommended specification / name Applicable models / applicable status / notes Left/Right Ş Isuzu figure $\geq$ QingLing Single cab figure No. No. Front Bumper 2 8-97405-627-5 2803010-P301 With fog lamp Dark grey 8-97405-634-5 2803021-P301 01 Without fog lamp Dark grey 24 --- Skeleton assembly - bumper 2803040-P301 Right 01-A 8-98025-184-3 8-98025-185-3 2803030-P301 \_\_\_ Bolt 27 8-98013-111-0 04 A Bolt 42 5002991-1/301 0-52010-616-0 Nut 78 2803071-P301 8-98029-416-0 84 - Front decoupling 8-97387-665-0 2806011-P30 93 Heavy duty spring washer 0-91510-814-0 Q40514 Inner diameter=14.2



## **Radiator cover**

6-03









# Front wall

|     |                                |                     |                |      |