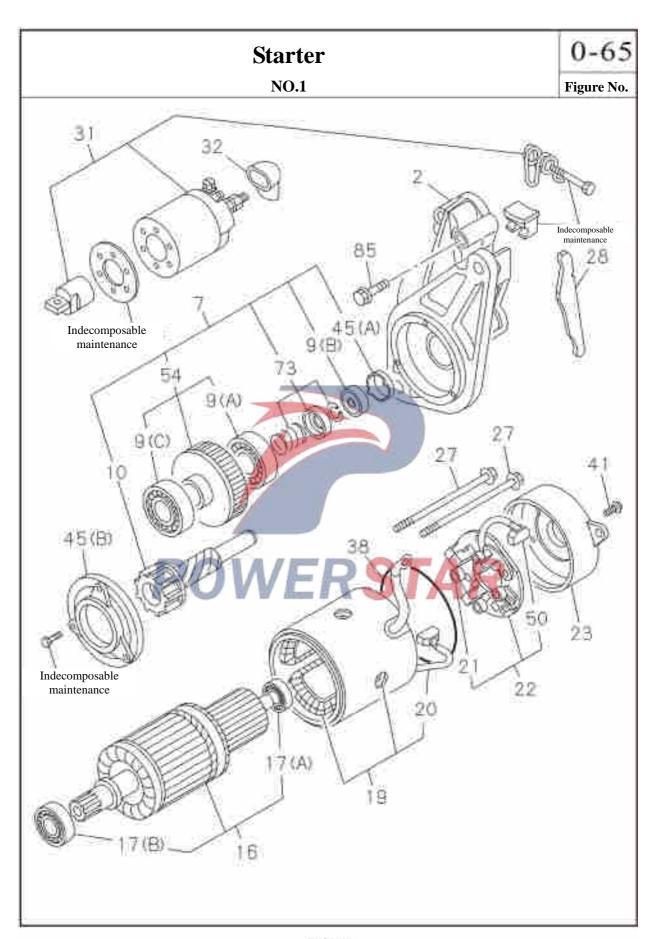

|  |  |



#### **Battery and battery harness**

0-61

Except 115E41L battery





#### 0 - 61**Battery and battery harness** Figure No. Recommended specification / name of part S/N Applicable models / applicable status / notes Left/Right QingLing Qty. 411K1-TC Engine Isuzu figure No. figure No. **Battery harness-connect positive and negative pole** 1 8-98025-412-1 3724450-P301 Length=280 3 - Harness 8-98056-339-0 **Battery harness-ground** (D) 115E41L battery 01 A 8-98070-230-1 Starter wiring harness (C) 115E41L battery 8-98056-337-0\_3724460-P301 Battery harness-ground Except 115E41L battery 8-98067-966-2 3724410-P301 01 A Starter wiring harness Except 115E41L battery Four-corner welded nut 30 0-91110-508-0 T364808 Heavy duty spring washer 31 Q40508 0-91510-808-0 Inner diameter=8.2









|     |                          | Starter                                                                          | E' N      |
|-----|--------------------------|----------------------------------------------------------------------------------|-----------|
|     | Γ'                       |                                                                                  | Figure No |
|     |                          | Recommended specification / name of part  General drawing No. / quantity / notes |           |
|     | Isuzu figure             |                                                                                  |           |
| S/S | No.                      | 8980549840                                                                       |           |
| Z   | (Appli