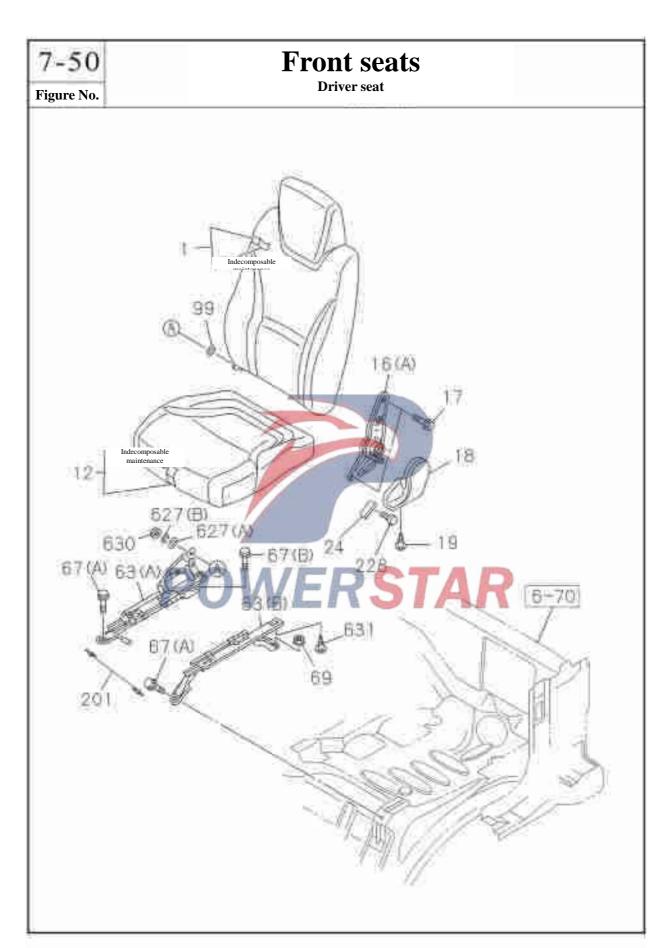

|            |  |  |  |  |
|     | 8-98041-754-0       | 8204311-P301                    | 0               | )2 A |                                      |            |  |  |  |  |
|     |                     |                                 |                 |      |                                      |            |  |  |  |  |
|     |                     |                                 |                 |      |                                      |            |  |  |  |  |



# **Control box** Figure No. Recommended specification / name Left/Right S/N Applicable models / applicable status / notes QingLing Isuzu figure Qty. Single cab figure No. No. 2 — Operate and control assembly 8-97405-982-2 5002910-P301 Grey 37 -- Bolt 8-98064-118-1 5002116-P301 M6×14 WERSTAR



## **Front seats**

Front passenger seat

7-50





### **Front seats** Figure No. Recommended specification / name Applicable models / applicable status / notes S/N Left/Right Isuzu figure QingLing Qty. Single cab No. figure No. 24 - Handle- regulator 8-97409-362-0 Grey \_Slideway assembly 63 6804000-P301 (A)Inside 8-98002-908-0 01 A | | | Outside - Bolt 67 8-98055-941-0 02 (A) MIOX 20 Tape reel (B) MI(0×30 Tape reel 69 \_\_\_ Nut 8-98055-961-0 MIII Tape reel \_\_Sleeve-seat 99 8-98063-219-0 Front passenger seat cushion assembly 115 8-97382-752-3 6903010-P301 01 A Dark grey



|     |                     | ]                   | Fr         | on   | t   | seats                                   | 7-50       |
|-----|---------------------|---------------------|------------|------|-----|---