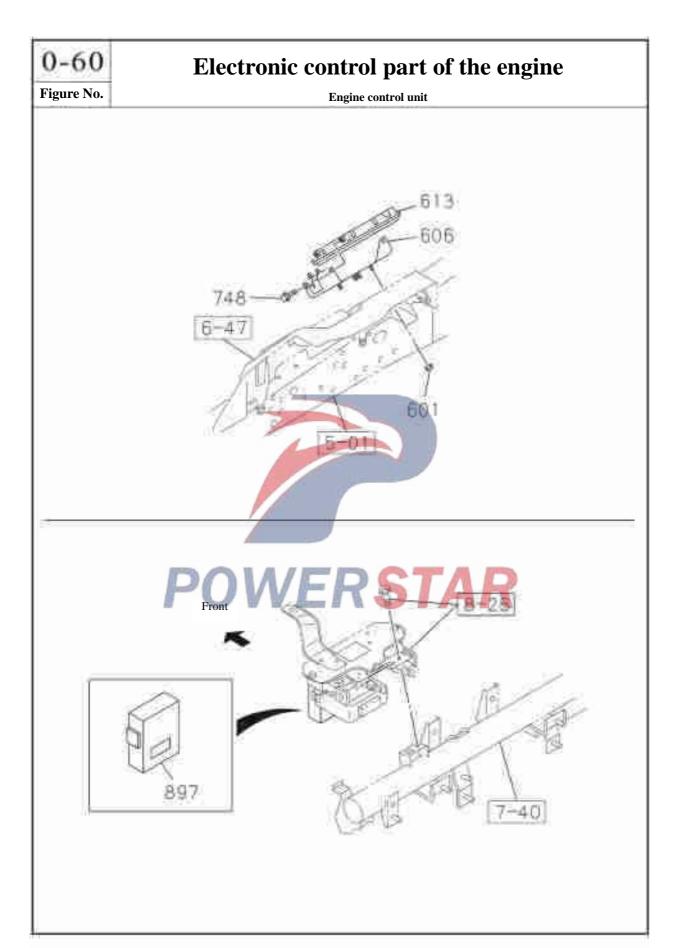

|              |  |  |  |
|     | 0-28751-230-0                            |                 | 03                 | Α   | Bolt                              |              |  |  |  |
|     |                                          |                 |                    |     | M12×30 Tape reel                  |              |  |  |  |



## 0-57 **Injection pipeline** Figure No. Recommended specification / name of part Applicable models / applicable status / notes S/N Left/Right Qty. QingLing Isuzu figure No. 411K1-TC Engine figure No. Bolt 709 0-28751-030-0 M10×30 Tape reel Bracket-EGR cooler 710 8-98061-103-0 Spacer 765 02 A 8-94225-562-0 )WERSTAR

# 0-60 Figure No.

#### Electronic control part of the engine



## Electronic control part of the engine

0-60

Sensor and others





## Electronic control part of the engine

0-60

Battery harness bracket





#### 0 - 60Electronic control part of the engine Figure No. Recommended specification / name of part Applicable models / applicable status / notes S/N Left/Right Qty. QingLing 4111 Engine Isuzu figure No. figure No. Starter assembly 1 Refer to Drawing No. 0-65 02 24V 4.0KW Generator assembly 2 Refer to Drawing No. 0-66 3701010-P301 Generator (B) 24V 50A 8-98029-892-1 01 Generator (A) Bolt-starter, gear shift bracket and flying housing 4 8-97212-602-0 3708771-P301 02 A M10×15, M14 ×75 Length=103 10 Relay-starter Hexagon flange bolt 16 Q18410120 0-28056-012-0 01 A M10×120:

#### 0 - 60Electronic control part of the engine Figure No. Recommended specification / name of part Applicable models / applicable status / n