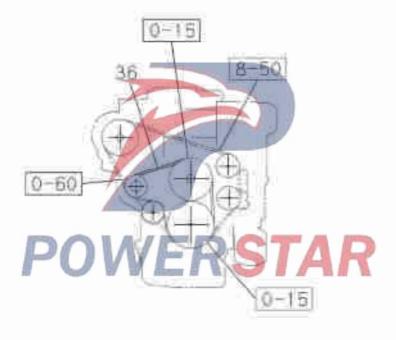

|                      |
|      | MEZAMBET MOCO.   | 1524000        | 100                | M8                             |                      |
|      |                  |                | III VI             |                                |                      |
| 148  | Clip-by          | pass hose      | APPLACATE          |                                |                      |
|      |                  |                | Lucai              |                                |                      |
|      | 9-09915-315-1    |                | 02                 | A                              |                      |
|      |                  |                |                    |                                |                      |







# Fan and fan belt

NO.2



| Fan | and          | fan  | halt |
|-----|--------------|------|------|
| гип | <b>711(1</b> | 1411 | DEH. |

0-33

|          |                  | ran                 | ana ta             | iii beit                       |                |
|----------|------------------|---------------------|--------------------|--------------------------------|----------------|
|          | 1.               |                     |                    |                                | Figure No      |
|          |                  | Recor               | nmended            | specification / name of part   |                |
| S/N      |                  |                     | Qty.               | Applicable models / applicable | status / notes |
| Z        | Isuzu figure No. | QingLing figure No. | Q