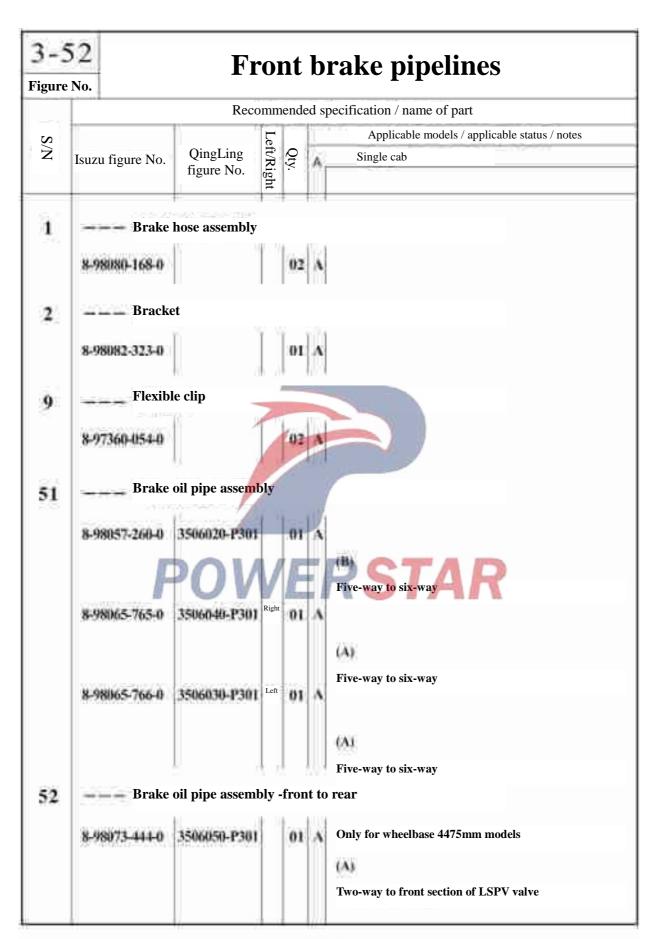

| ONTO DATE OFF |            | 1/1        |                                                                       |            |







# Front brake pipelines

NO.3

3-52





# Front brake pipelines

|     |                                        | Reco                | mme        | nde              | d s | pecification / name of part                                                                 | re No. |  |  |  |  |
|-----|----------------------------------------|---------------------|------------|------------------|-----|---------------------------------------------------------------------------------------------|--------|--|--|--|--|
| S   |                                        |                     |            |                  |     | Applicable models / applicable status / notes                                               |        |  |  |  |  |
| S/N | Isuzu figure No.                       | QingLing figure No. | Left/Right | Qty.<br>ft/Right