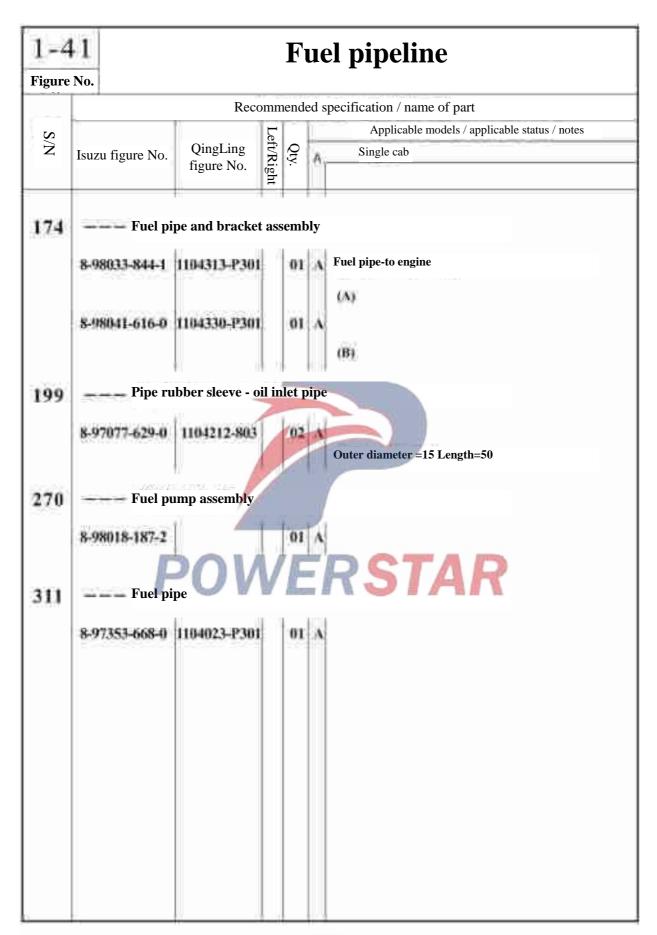

## 3 - 10Brake pedal and control devices Figure No. Recommended specification / name of part Qty. Left/Right Applicable models / applicable status / notes S/N QingLing Single cab Isuzu figure No. figure No. Hexagon flange nut 22 0-91380-010-0 27 Lock shaft 42 \_\_Nut 8-94279-050-0 Brake fluid header assembly 43 Vacuum valve assembly 8-97306-217-0 Brake fluid header (A) 44 Cover- brake fluid header 8-94146-153-2 8-98022-268-0 Filter screen 46 8-98022-269-0 01

# Front brake pipelines

|     |                                        | Reco                | mme        | nde              | d s | pecification / name of part                                                                 | re No. |  |  |  |  |
|-----|----------------------------------------|---------------------|------------|------------------|-----|---------------------------------------------------------------------------------------------|--------|--|--|--|--|
| S   |                                        |                     |            |                  |     | Applicable models / applicable status / notes                                               |        |  |  |  |  |
| S/N | Isuzu figure No.                       | QingLing figure No. | Left/Right | Qty.<br>ft/Right | A   | Single cab                                                                                  |        |  |  |  |  |
| 52  | Brake oil pipe assembly -front to rear |                     |            |                  |     |                                                                                             |        |  |  |  |  |
|     | 8-98073-145-0                          | 3506110-P301        |            | 01               | ٨   | Only for wheelbase 4475mm models                                                            |        |  |  |  |  |
|     | 8-98057-266-0                          | 3506090-P304        |            | 01               | A   | Brake oil pipe assembly-two-way to rear section LSPV valve Only for wheelbase 3815mm models | n of   |  |  |  |  |
|     |                                        |                     |            |                  |     | Brake oil pipe assembly-two-way to rear section LSPV valve                                  | on of  |  |  |  |  |
|     | 8-98057-269-0                          | 3506050-P304        |            | 01               | A   | Only for wheelbase 3815mm models                                                            |        |  |  |  |  |
|     | 8-98057-267-0                          | 3506090-P303        |            | 01               | A   | Two-way to front section of LSPV valve Only for wheelbase 4175mm models                     |        |  |  |  |  |
|     | F                                      | POV                 | 1          | E                |     | Brake oil pipe assembly-two-way to rear section LSPV valve                                  | n of   |  |  |  |  |
|     | 8-98057-270-0                          | 3506050-P303        |            | 01               | ٨   | Only for wheelbase 4175mm models  (B)  Two-way to front section of LSPV valve               |        |  |  |  |  |
|     |                                        | 3506050-P302        |            | 01               | A   | Only for wheelbase 5200mm models  (A)  Two-way to front section of LSPV valve               |        |  |  |  |  |
|     |                                        | 3506090-P302        |            | 01               | A   | Only for wheelbase 5200mm models                                                            |        |  |  |  |  |
|     | 8-98036-162-0                          | 3510113-P301        |            | 01               | Ā   | Brake oil pipe assembly-two-way to rear section of valve Vacuum tube                        | f LSP  |  |  |  |  |

## **Cab installation** Figure No. Recommended specification / name of part Applicable models / applicable status / notes S/N Left/Right QingLing Qty. Single cab Isuzu figure No. figure No. Bracket assembly 1 8-98074-799-0 2700120-P301 Right (A) 7 - Hexagon flange bolt 0-28661-440-0 Q1841440TF2 02 A ——— Nut plate- front cab mounting bracket fixation 18 8-97034-139-Mounting of rubber blanket in cab-upper 20 23 --- Big washer 72 0.91614-714-0 01 A Inner diameter=15 Outer diameter=36

#### 6-47 Front mudguard and baffle plate Figure No. Recommended specification / name Applicable models / applicable status / notes S/NLeft/Right Isuzu figure QingLing Single cab figure No. No. --- Hexagon flange bolt 33 **Combination bolt** 1-09030-093-0 | 5002711-P301 (B) M8×25 **Bolt** 8-98016-982-0 Maxin Tape reel 44 Clamp 5002714-P301 06 Outer diameter=8×16 Length = 11 M5 61 5002210-P301 Right 8-98040-465-1 8-98040-466-1 5002220-P301 Heavy duty spring washer 66 0-91510-606-0 Q40506 08 A Inner diameter=6.1 -Flat washer 67 0-91610-606-U Q40106 08 A Inner diameter=6.4