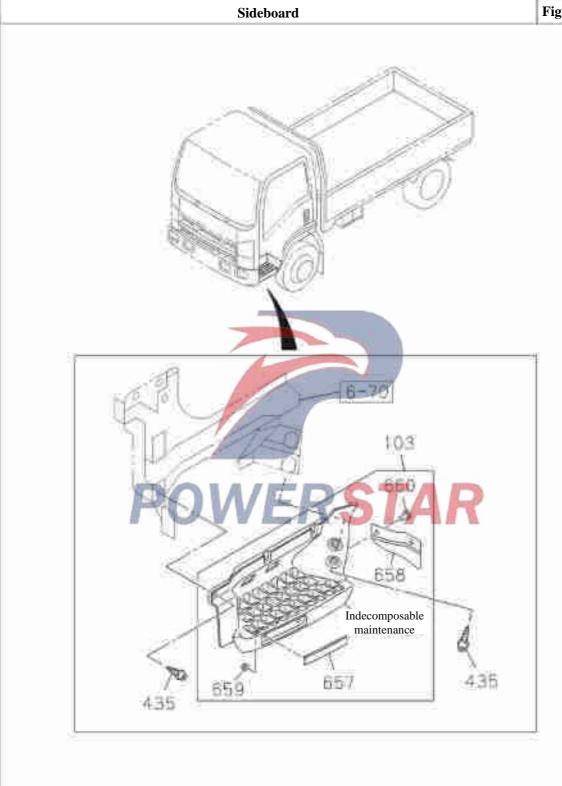

| 01      | RSTAR                                            |           |
|     |                     |                                     |         | Dark grey                                        |           |
| 18  | Fastenii            | ng nail                             |         |                                                  |           |
|     | 8-98029-086-0       |                                     | 04      | (A)                                              |           |
|     | 8-98083-198-0       |                                     | 04      | Length= 100 B=8                                  |           |
|     |                     |                                     |         | (B)<br>Length= 100 B=10                          |           |





| re N  |                      |                  |            |       |      | Sideboard                                                             |
|-------|----------------------|------------------|------------|-------|------|-----------------------------------------------------------------------|
| Ie Iv | 0.                   | Dag              | om         | man   | do   |                                                                       |
| 8     |                      | Rec              | _          | men   | lue  | d specification / name  Applicable models / applicable status / notes |
|       | Isuzu figure         | QingLing         | Left/Right | Qty   | , S  | Single cab                                                            |
|       | No.                  | figur