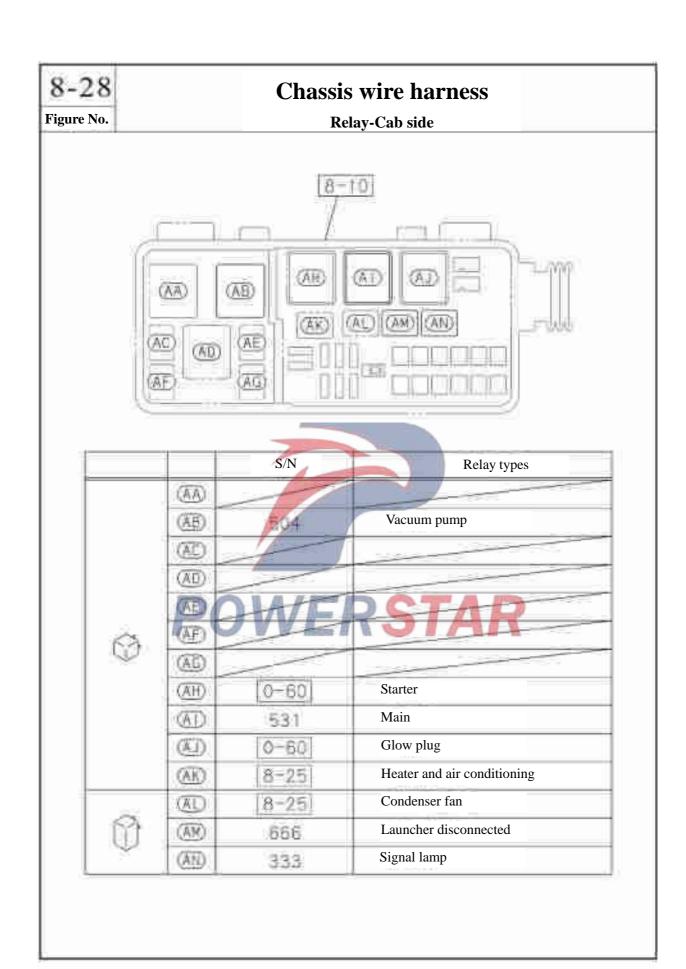

nge nut       |            | *(P)             |                                                          |
| 0.4            | 91180-106-0        | Q32006              | I D        | 02 A             |                                                          |

### Switches and relays Figure No. Recommended specification / name of part Applicable models / applicable status / notes S Qty. Left/Right QingLing Isuzu figure $\geq$ Single cab figure No. No. 221 --Plug cover-front window switch 8-98029-915-2 6107411-P301 Right 01 A 8-98029-916-2 6107421-P301 -- Vehicle speed sensor assembly 234 8-97328-058-0 263 Hexagon flange bolt 0-28650-616-0 Q1840616 02 A M6×16 ---- Hexagon flange bolt 448 0-28050-616-0 Q1840616 553 Sealing gasket 8-97369-404-0 648 - Crankshaft phase sensor 8-97606-943-0 01





|        | S/N    | Relay types       |       | S/N  | Relay types        |
|--------|--------|-------------------|-------|------|--------------------|
| (BA)   | 22     | Stop light        | (BJ)  |      |                    |
| (B)    | [8-25] | Fan heater        | (BK)  | 8-10 | Door lock (open)   |
| (BC)   | 8-25   | connect           | (BID) | 8-25 | Wiper motor        |
| OFFEN. | In D   | Door lock (close) | (EM)  | B+10 | Headlamp           |
| (60)   | 8-10   | Door lock (close) | (BN)  |      |                    |
| (EE)   | 8-25   | Rear fog lamp     | (語)   | 8-10 | Headlamp high beam |
| (III)  | 8-10   | Wiper             | (III) | 8-10 | Taillight          |
| (BG)   | 8-10   | Horn              | (B0)  |      |                    |
| (配)    | 8-10   | Wiper-high/low