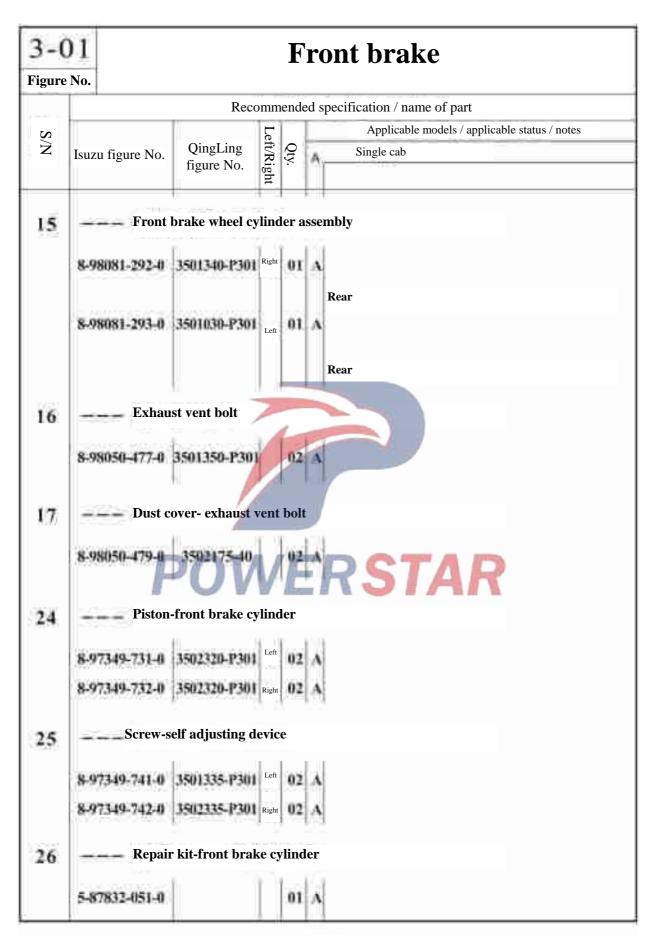

#### 0 - 14Camshaft and air valve Figure No. Recommended specification / name of part S/N Applicable models / applicable status / notes Left/Right Qty. QingLing Isuzu figure No. 411K1-1C Engine figure No. -- Bolt-rocker shaft bracket 57 8-94393-131-0 M10×62 Tape reel Adjusting screw-valve bridge 61 8-94394-803-0 62 - Nut-adjusting screw 9-09844-574-0 **Tape reel** \_\_\_\_Valve bridge 63 8-94392-002-3 Locking ring of valve spring seat 65 5-12565-004-0 107113-HA - Valve spring 68 **Exhaust valve** 8-97210-682-0 08 Red mark 8-98352-888-0 08 Intake valve Blue mark Valve spring seat 71 8-94390-783-2 16 A Valve spring seat-upper Outer diameter=32.8 Thickness = 12.75 Lower washer of valve spring 8-94391-468-0 16 A

**Inside diameter =14.3 Thickness = 1.0** 

|     |                          | Camshaft                                | an            | d air valve                    | 0-14           |
|-----|--------------------------|-----------------------------------------|---------------|--------------------------------|----------------|
|     |                          |                                         |               |                                | Figure No.     |
|     |                          | Recomm                                  | nende         | d specification / name of part |                |
| S/N |                          |                                         | Qty.          | Applicable models / applicable | status / notes |
| Z   | Isuzu figure No.         | QingLing figure No.                     | ý.<br>Ý/Dight | Engine                         |                |
| 101 | Bolt                     |                                         |               | HILH                           |                |
|     | 0-28060-816-0            |                                         | 03            | (B)<br>M8*16 Tape reel         |                |
|     | 8-94372-221-1            |                                         | 01            | A (A)                          |                |
|     | 9-92361-425-0            |                                         | -01           | M14×36.5<br>A<br>(C)<br>M14×25 |                |
| 102 | Cover                    | plate-idle gear                         |               |                                |                |
|     | 8-94334-681-1            | 1005151-P301                            | 01            | (A)                            |                |
|     | 8-97096-826-0            | POM                                     | 01            | BCTAD                          |                |
| 105 | Bolt                     | OVE                                     | Alex          | Outer diameter = 51            |                |
|     | 0-16956-460-0            |                                         | 01            | A<br>M14×60                    |                |
| 107 | Idler sl                 | haft                                    | 10            | 0.0                            |                |
|     | 8-94334-682-0            | 1005211-P301                            | 01            | A (C)                          |                |
|     | 8-97186-398-1            | 1006051-P301                            | .01           | Idle gear C shaft              |                |
|     | 8-97350-021-0            | 1006091-P301                            | 01            | Idle gear B shaft              |                |
|     | 8-98060-780-0            | 1006151-P301                            | 01            | (D) A Idle gear A shaft        |                |
|     | are a limber of the con- | 100 C C C C C C C C C C C C C C C C C C |               | (B)                            |                |

| igure | No.                                                                                                                                                                                                                                                                                                                                                                                                                                                                                                                                                                                                                                                                                                                                                                                                                                                                                                                                                                                                                                                                                                                                                                                                                                                                                                                                                                                                                                                                                                                                                                                                                                                                                                                                                                                                                                                                                                                                                                                                                                                                                                                            | C                                                                                                                                                                                                                                                                                                                                                                                                                                                                                                                                                                                                                                                                                                                                                                                                                                                                                                                                                                                                                                                                                                                                                                                                                                                                                                                                                                                                                                                                                                                                                                                                                                                                                                                                                                                                                                                                                                                                                                                                                                                                                                                              | am         | sh    | aft and air valve                             |
|-------|--------------------------------------------------------------------------------------------------------------------------------------------------------------------------------------------------------------------------------------------------------------------------------------------------------------------------------------------------------------------------------------------------------------------------------------------------------------------------------------------------------------------------------------------------------------------------------------------------------------------------------------------------------------------------------------------------------------------------------------------------------------------------------------------------------------------------------------------------------------------------------------------------------------------------------------------------------------------------------------------------------------------------------------------------------------------------------------------------------------------------------------------------------------------------------------------------------------------------------------------------------------------------------------------------------------------------------------------------------------------------------------------------------------------------------------------------------------------------------------------------------------------------------------------------------------------------------------------------------------------------------------------------------------------------------------------------------------------------------------------------------------------------------------------------------------------------------------------------------------------------------------------------------------------------------------------------------------------------------------------------------------------------------------------------------------------------------------------------------------------------------|--------------------------------------------------------------------------------------------------------------------------------------------------------------------------------------------------------------------------------------------------------------------------------------------------------------------------------------------------------------------------------------------------------------------------------------------------------------------------------------------------------------------------------------------------------------------------------------------------------------------------------------------------------------------------------------------------------------------------------------------------------------------------------------------------------------------------------------------------------------------------------------------------------------------------------------------------------------------------------------------------------------------------------------------------------------------------------------------------------------------------------------------------------------------------------------------------------------------------------------------------------------------------------------------------------------------------------------------------------------------------------------------------------------------------------------------------------------------------------------------------------------------------------------------------------------------------------------------------------------------------------------------------------------------------------------------------------------------------------------------------------------------------------------------------------------------------------------------------------------------------------------------------------------------------------------------------------------------------------------------------------------------------------------------------------------------------------------------------------------------------------|------------|-------|-----------------------------------------------|
|       |                                                                                                                                                                                                                                                                                                                                                                                                                                                                                                                                                                                                                                                                                                                                                                                                                                                                                                                                                                                                                                                                                                                                                                                                                                                                                                                                                                                                                                                                                                                                                                                                                                                                                                                                                                                                                                                                                                                                                                                                                                                                                                                                | Recom                                                                                                                                                                                                                                                                                                                                                                                                                                                                                                                                                                                                                                                                                                                                                                                                                                                                                                                                                                                                                                                                                                                                                                                                                                                                                                                                                                                                                                                                                                                                                                                                                                                                                                                                                                                                                                                                                                                                                                                                                                                                                                                          | meno       | ded s | specification / name of part                  |
| S/S   |                                                                                                                                                                                                                                                                                                                                                                                                                                                                                                                                                                                                                                                                                                                                                                                                                                                                                                                                                                                                                                                                                                                                                                                                                                                                                                                                                                                                                                                                                                                                                                                                                                                                                                                                                                                                                                                                                                                                                                                                                                                                                                                                |                                                                                                                                                                                                                                                                                                                                                                                                                                                                                                                                                                                                                                                                                                                                                                                                                                                                                                                                                                                                                                                                                                                                                                                                                                                                                                                                                                                                                                                                                                                                                                                                                                                                                                                                                                                                                                                                                                                                                                                                                                                                                                                                | Le         | 0     | Applicable models / applicable status / notes |
|       | Isuzu figure No.                                                                                                                                                                                                                                                                                                                                                                                                                                                                                                                                                                                                                                                                                                                                                                                                                                                                                                                                                                                                                                                                                                                                                                                                                                                                                                                                                                                                                                                                                                                                                                                                                                                                                                                                                                                                                                                                                                                                                                                                                                                                                                               | QingLing figure No.                                                                                                                                                                                                                                                                                                                                                                                                                                                                                                                                                                                                                                                                                                                                                                                                                                                                                                                                                                                                                                                                                                                                                                                                                                                                                                                                                                                                                                                                                                                                                                                                                                                                                                                                                                                                                                                                                                                                                                                                                                                                                                            | Left/Right | Otv.  | Engine                                        |
| 111   | Thrus                                                                                                                                                                                                                                                                                                                                                                                                                                                                                                                                                                                                                                                                                                                                                                                                                                                                                                                                                                                                                                                                                                                                                                                                                                                                                                                                                                                                                                                                                                                                                                                                                                                                                                                                                                                                                                                                                                                                                                                                                                                                                                                          | t washer                                                                                                                                                                                                                                                                                                                                                                                                                                                                                                                                                                                                                                                                                                                                                                                                                                                                                                                                                                                                                                                                                                                                                                                                                                                                                                                                                                                                                                                                                                                                                                                                                                                                                                                                                                                                                                                                                                                                                                                                                                                                                                                       |            | -     |                                               |
| NO.   | 8-97209-728-2                                                                                                                                                                                                                                                                                                                                                                                                                                                                                                                                                                                                                                                                                                                                                                                                                                                                                                                                                                                                                                                                                                                                                                                                                                                                                                                                                                                                                                                                                                                                                                                                                                                                                                                                                                                                                                                                                                                                                                                                                                                                                                                  | 1006061-P301                                                                                                                                                                                                                                                                                                                                                                                                                                                                                                                                                                                                                                                                                                                                                                                                                                                                                                                                                                                                                                                                                                                                                                                                                                                                                                                                                                                                                                                                                                                                                                                                                                                                                                                                                                                                                                                                                                                                                                                                                                                                                                                   |            | 04 /  | Inner diameter=14.5 Outer diameter=46         |
| 112   | Idle ge                                                                                                                                                                                                                                                                                                                                                                                                                                                                                                                                                                                                                                                                                                                                                                                                                                                                                                                                                                                                                                                                                                                                                                                                                                                                                                                                                                                                                                                                                                                                                                                                                                                                                                                                                                                                                                                                                                                                                                                                                                                                                                                        | ar assembly                                                                                                                                                                                                                                                                                                                                                                                                                                                                                                                                                                                                                                                                                                                                                                                                                                                                                                                                                                                                                                                                                                                                                                                                                                                                                                                                                                                                                                                                                                                                                                                                                                                                                                                                                                                                                                                                                                                                                                                                                                                                                                                    | 1 (8       |       |                                               |
|       | 8-97120-005-0                                                                                                                                                                                                                                                                                                                                                                                                                                                                                                                                                                                                                                                                                                                                                                                                                                                                                                                                                                                                                                                                                                                                                                                                                                                                                                                                                                                                                                                                                                                                                                                                                                                                                                                                                                                                                                                                                                                                                                                                                                                                                                                  | 1005220-P301                                                                                                                                                                                                                                                                                                                                                                                                                                                                                                                                                                                                                                                                                                                                                                                                                                                                                                                                                                                                                                                                                                                                                                                                                                                                                                                                                                                                                                                                                                                                                                                                                                                                                                                                                                                                                                                                                                                                                                                                                                                                                                                   | 1          | 01    | Idle assembly-power steering pump             |
|       | APP SETTING TO THE O                                                                                                                                                                                                                                                                                                                                                                                                                                                                                                                                                                                                                                                                                                                                                                                                                                                                                                                                                                                                                                                                                                                                                                                                                                                                                                                                                                                                                                                                                                                                                                                                                                                                                                                                                                                                                                                                                                                                                                                                                                                                                                           | 15.140 - 115.24.5715                                                                                                                                                                                                                                                                                                                                                                                                                                                                                                                                                                                                                                                                                                                                                                                                                                                                                                                                                                                                                                                                                                                                                                                                                                                                                                                                                                                                                                                                                                                                                                                                                                                                                                                                                                                                                                                                                                                                                                                                                                                                                                           |            |       | (D)                                           |
|       |                                                                                                                                                                                                                                                                                                                                                                                                                                                                                                                                                                                                                                                                                                                                                                                                                                                                                                                                                                                                                                                                                                                                                                                                                                                                                                                                                                                                                                                                                                                                                                                                                                                                                                                                                                                                                                                                                                                                                                                                                                                                                                                                | -                                                                                                                                                                                                                                                                                                                                                                                                                                                                                                                                                                                                                                                                                                                                                                                                                                                                                                                                                                                                                                                                                                                                                                                                                                                                                                                                                                                                                                                                                                                                                                                                                                                                                                                                                                                                                                                                                                                                                                                                                                                                                                                              |            |       | Z=34                                          |
|       | 8-97600-586-1                                                                                                                                                                                                                                                                                                                                                                                                                                                                                                                                                                                                                                                                                                                                                                                                                                                                                                                                                                                                                                                                                                                                                                                                                                                                                                                                                                                                                                                                                                                                                                                                                                                                                                                                                                                                                                                                                                                                                                                                                                                                                                                  | 1006110-P301                                                                                                                                                                                                                                                                                                                                                                                                                                                                                                                                                                                                                                                                                                                                                                                                                                                                                                                                                                                                                                                                                                                                                                                                                                                                                                                                                                                                                                                                                                                                                                                                                                                                                                                                                                                                                                                                                                                                                                                                                                                                                                                   |            | 01 /  | Idle gear A assembly                          |
|       |                                                                                                                                                                                                                                                                                                                                                                                                                                                                                                                                                                                                                                                                                                                                                                                                                                                                                                                                                                                                                                                                                                                                                                                                                                                                                                                                                                                                                                                                                                                                                                                                                                                                                                                                                                                                                                                                                                                                                                                                                                                                                                                                |                                                                                                                                                                                                                                                                                                                                                                                                                                                                                                                                                                                                                                                                                                                                                                                                                                                                                                                                                                                                                                                                                                                                                                                                                                                                                                                                                                                                                                                                                                                                                                                                                                                                                                                                                                                                                                                                                                                                                                                                                                                                                                                                | 4          |       | (A)                                           |
|       | THE CONTROL OF THE CO | NAME OF THE OWNER, WHEN PARTY OF THE OWNER, WH |            |       | Idle gear B assembly                          |
|       | 8-97606-767-0                                                                                                                                                                                                                                                                                                                                                                                                                                                                                                                                                                                                                                                                                                                                                                                                                                                                                                                                                                                                                                                                                                                                                                                                                                                                                                                                                                                                                                                                                                                                                                                                                                                                                                                                                                                                                                                                                                                                                                                                                                                                                                                  | 1006070-P301                                                                                                                                                                                                                                                                                                                                                                                                                                                                                                                                                                                                                                                                                                                                                                                                                                                                                                                                                                                                                                                                                                                                                                                                                                                                                                                                                                                                                                                                                                                                                                                                                                                                                                                                                                                                                                                                                                                                                                                                                                                                                                                   |            | 01 /  | Y                                             |
|       |                                                                                                                                                                                                                                                                                                                                                                                                                                                                                                                                                                                                                                                                                                                                                                                                                                                                                                                                                                                                                                                                                                                                                                                                                                                                                                                                                                                                                                                                                                                                                                                                                                                                                                                                                                                                                                                                                                                                                                                                                                                                                                                                | _                                                                                                                                                                                                                                                                                                                                                                                                                                                                                                                                                                                                                                                                                                                                                                                                                                                                                                                                                                                                                                                                                                                                                                                                                                                                                                                                                                                                                                                                                                                                                                                                                                                                                                                                                                                                                                                                                                                                                                                                                                                                                                                              |            |       | (B)<br>Z=61                                   |
|       | 8-97606-929-0                                                                                                                                                                                                                                                                                                                                                                                                                                                                                                                                                                                                                                                                                                                                                                                                                                                                                                                                                                                                                                                                                                                                                                                                                                                                                                                                                                                                                                                                                                                                                                                                                                                                                                                                                                                                                                                                                                                                                                                                                                                                                                                  | 1006030-P301                                                                                                                                                                                                                                                                                                                                                                                                                                                                                                                                                                                                                                                                                                                                                                                                                                                                                                                                                                                                                                                                                                                                                                                                                                                                                                                                                                                                                                                                                                                                                                                                                                                                                                                                                                                                                                                                                                                                                                                                                                                                                                                   | V          | n.    | RSTAR                                         |
|       | 523 Ft made, 12                                                                                                                                                                                                                                                                                                                                                                                                                                                                                                                                                                                                                                                                                                                                                                                                                                                                                                                                                                                                                                                                                                                                                                                                                                                                                                                                                                                                                                                                                                                                                                                                                                                                                                                                                                                                                                                                                                                                                                                                                                                                                                                |                                                                                                                                                                                                                                                                                                                                                                                                                                                                                                                                                                                                                                                                                                                                                                                                                                                                                                                                                                                                                                                                                                                                                                                                                                                                                                                                                                                                                                                                                                                                                                                                                                                                                                                                                                                                                                                                                                                                                                                                                                                                                                                                | d          |       | Z+41                                          |
| 117   | Bolt                                                                                                                                                                                                                                                                                                                                                                                                                                                                                                                                                                                                                                                                                                                                                                                                                                                                                                                                                                                                                                                                                                                                                                                                                                                                                                                                                                                                                                                                                                                                                                                                                                                                                                                                                                                                                                                                                                                                                                                                                                                                                                                           | 41                                                                                                                                                                                                                                                                                                                                                                                                                                                                                                                                                                                                                                                                                                                                                                                                                                                                                                                                                                                                                                                                                                                                                                                                                                                                                                                                                                                                                                                                                                                                                                                                                                                                                                                                                                                                                                                                                                                                                                                                                                                                                                                             | . 1111     | 111   |                                               |
|       | 8-97113-167-0                                                                                                                                                                                                                                                                                                                                                                                                                                                                                                                                                                                                                                                                                                                                                                                                                                                                                                                                                                                                                                                                                                                                                                                                                                                                                                                                                                                                                                                                                                                                                                                                                                                                                                                                                                                                                                                                                                                                                                                                                                                                                                                  |                                                                                                                                                                                                                                                                                                                                                                                                                                                                                                                                                                                                                                                                                                                                                                                                                                                                                                                                                                                                                                                                                                                                                                                                                                                                                                                                                                                                                                                                                                                                                                                                                                                                                                                                                                                                                                                                                                                                                                                                                                                                                                                                | 1          | 01    |                                               |
|       | \$300 M                                                                                                                                                                                                                                                                                                                                                                                                                                                                                                                                                                                                                                                                                                                                                                                                                                                                                                                                                                                                                                                                                                                                                                                                                                                                                                                                                                                                                                                                                                                                                                                                                                                                                                                                                                                                                                                                                                                                                                                                                                                                                                                        |                                                                                                                                                                                                                                                                                                                                                                                                                                                                                                                                                                                                                                                                                                                                                                                                                                                                                                                                                                                                                                                                                                                                                                                                                                                                                                                                                                                                                                                                                                                                                                                                                                                                                                                                                                                                                                                                                                                                                                                                                                                                                                                                | 1.0        |       | M4×65 Tape reel                               |
| 06    | Bushir                                                                                                                                                                                                                                                                                                                                                                                                                                                                                                                                                                                                                                                                                                                                                                                                                                                                                                                                                                                                                                                                                                                                                                                                                                                                                                                                                                                                                                                                                                                                                                                                                                                                                                                                                                                                                                                                                                                                                                                                                                                                                                                         | ng                                                                                                                                                                                                                                                                                                                                                                                                                                                                                                                                                                                                                                                                                                                                                                                                                                                                                                                                                                                                                                                                                                                                                                                                                                                                                                                                                                                                                                                                                                                                                                                                                                                                                                                                                                                                                                                                                                                                                                                                                                                                                                                             |            |       |                                               |
|       | 1-12528-028-0                                                                                                                                                                                                                                                                                                                                                                                                                                                                                                                                                                                                                                                                                                                                                                                                                                                                                                                                                                                                                                                                                                                                                                                                                                                                                                                                                                                                                                                                                                                                                                                                                                                                                                                                                                                                                                                                                                                                                                                                                                                                                                                  | 1006141-P301                                                                                                                                                                                                                                                                                                                                                                                                                                                                                                                                                                                                                                                                                                                                                                                                                                                                                                                                                                                                                                                                                                                                                                                                                                                                                                                                                                                                                                                                                                                                                                                                                                                                                                                                                                                                                                                                                                                                                                                                                                                                                                                   |            | 01.   | Bushing-idle gear A                           |
|       |                                                                                                                                                                                                                                                                                                                                                                                                                                                                                                                                                                                                                                                                                                                                                                                                                                                                                                                                                                                                                                                                                                                                                                                                                                                                                                                                                                                                                                                                                                                                                                                                                                                                                                                                                                                                                                                                                                                                                                                                                                                                                                                                |                                                                                                                                                                                                                                                                                                                                                                                                                                                                                                                                                                                                                                                                                                                                                                                                                                                                                                                                                                                                                                                                                                                                                                                                                                                                                                                                                                                                                                                                                                                                                                                                                                                                                                                                                                                                                                                                                                                                                                                                                                                                                                                                |            |       | (A):                                          |
|       | 8-97606-768-0                                                                                                                                                                                                                                                                                                                                                                                                                                                                                                                                                                                                                                                                                                                                                                                                                                                                                                                                                                                                                                                                                                                                                                                                                                                                                                                                                                                                                                                                                                                                                                                                                                                                                                                                                                                                                                                                                                                                                                                                                                                                                                                  | 1006081-P301                                                                                                                                                                                                                                                                                                                                                                                                                                                                                                                                                                                                                                                                                                                                                                                                                                                                                                                                                                                                                                                                                                                                                                                                                                                                                                                                                                                                                                                                                                                                                                                                                                                                                                                                                                                                                                                                                                                                                                                                                                                                                                                   | 1          | 01 /  | Bushing-idle gear B                           |
|       |                                                                                                                                                                                                                                                                                                                                                                                                                                                                                                                                                                                                                                                                                                                                                                                                                                                                                                                                                                                                                                                                                                                                                                                                                                                                                                                                                                                                                                                                                                                                                                                                                                                                                                                                                                                                                                                                                                                                                                                                                                                                                                                                |                                                                                                                                                                                                                                                                                                                                                                                                                                                                                                                                                                                                                                                                                                                                                                                                                                                                                                                                                                                                                                                                                                                                                                                                                                                                                                                                                                                                                                                                                                                                                                                                                                                                                                                                                                                                                                                                                                                                                                                                                                                                                                                                |            |       | (B)                                           |
|       | 8-97606-770-0                                                                                                                                                                                                                                                                                                                                                                                                                                                                                                                                                                                                                                                                                                                                                                                                                                                                                                                                                                                                                                                                                                                                                                                                                                                                                                                                                                                                                                                                                                                                                                                                                                                                                                                                                                                                                                                                                                                                                                                                                                                                                                                  | 1006041-P301                                                                                                                                                                                                                                                                                                                                                                                                                                                                                                                                                                                                                                                                                                                                                                                                                                                                                                                                                                                                                                                                                                                                                                                                                                                                                                                                                                                                                                                                                                                                                                                                                                                                                                                                                                                                                                                                                                                                                                                                                                                                                                                   | 1          | 01 /  | Bushing-idle gear C                           |
|       |                                                                                                                                                                                                                                                                                                                                                                                                                                                                                                                                                                                                                                                                                                                                                                                                                                                                                                                                                                                                                                                                                                                                                                                                                                                                                                                                                                                                                                                                                                                                                                                                                                                                                                                                                                                                                                                                                                                                                                                                                                                                                                                                |                                                                                                                                                                                                                                                                                                                                                                                                                                                                                                                                                                                                                                                                                                                                                                                                                                                                                                                                                                                                                                                                                                                                                                                                                                                                                                                                                                                                                                                                                                                                                                                                                                                                                                                                                                                                                                                                                                                                                                                                                                                                                                                                |            |       | (C)                                           |

### Timing gear chamber and flywheel housing Figure No. Recommended specification / name of part Applicable models / applicable status / notes S/N Left/Right Qty. QingLing Engine Isuzu figure No. figure No. 101 Studs-water pump 0-41010-818-0 (up) M8\*18 Length=30 8-97028-541-0 01 A (down) M8×18 Length=29 Front cover plate 102 1002311-P301 Front oil seal of Crankshaft 103 Including in the major repair kit of engne Rear oil seal of crankshaft 175 Including in the major repair kit of engne 8-97602-379-0 179 -- Bolt 0-28151-020-0 M10×20 Tape reel Connecting bracket 191 8-97167-291-0 1701541-P301 8-97167-292-0 1701531-P301 01 A

#### 0 - 20Timing gear chamber and flywheel housing Figure No. Recommended specification / name of part Applicable models / applicable status / notes Š Left/Right Qty. $\geq$ QingLing Isuzu figure No. anki-it Engine figure No. -- Hexagon flange bolt 192 0-28151-040-0 Q1841040 02 A (C) M16 ≥ 40 0-28151-200-0 Q18412100 01 A (B) M12×100 0-28151-250-0 Q1841250 02 A (A) M12×50 193 -- Rubber sound insulating pad — Hexagon flange nut 202 O32008 0-91180-108-0 211 \_\_\_ Bolt 0-28751-040-0 01 A (A) M10 × 40 Tape reel 8-97114-779-0 11 A (B) M112×79 8-97135-419-0 02 A (C) M12×30 Tape reel

|     | Timing go                                | ar chamh            | or a        | nd flywheel housing               | 0-20         |  |  |  |  |  |
|-----|------------------------------------------|---------------------|-------------|-----------------------------------|--------------|--|--|--|--|--|
|     | Tilling ge                               | ai Chailin          | CI a        | nd ny wheel housing               | Figure No.   |  |  |  |  |  |
|     | Recommended specification / name of part |                     |             |                                   |              |  |  |  |  |  |
| N/S |                                          | Oinel ine           | Qty.        | Applicable models / applicable st | atus / notes |  |  |  |  |  |
| Į į | Isuzu figure No.                         | QingLing figure No. | y.<br>Dight | Engine                            |              |  |  |  |  |  |
| 225 | Studs                                    |                     |             | Hi-                               |              |  |  |  |  |  |
|     | 8-97190-392-0                            |                     | 03          | A<br>M8×16 M8×19 Length=39        |              |  |  |  |  |  |
| 268 | Front co                                 | over plate assem    | bly         |                                   |              |  |  |  |  |  |
|     | 8-98057-151-0                            | 1002310-P301        | 01          | A                                 |              |  |  |  |  |  |
| 358 | Flange                                   | bolts               | 4           |                                   |              |  |  |  |  |  |
|     | 0-28050-616-0                            | Q1840616            | 01          | A M6×16                           |              |  |  |  |  |  |
| 373 | Bracket                                  | -power steering     | pump        |                                   |              |  |  |  |  |  |
|     | 8-97149-333-0                            | 1005241-P301        | 01<br>E     | RSTAR                             |              |  |  |  |  |  |
| 464 | ——— Hard tu                              | ibe assembly-PC     | ev –        | RSIAK                             |              |  |  |  |  |  |
|     | 8-94373-246-3                            | 1005120-P301        | 01          | A                                 |              |  |  |  |  |  |
| 465 | ——— Baffle p                             | late                |             |                                   |              |  |  |  |  |  |
|     | 8-97363-823-0                            | 1005131-P301        | 01          | A                                 |              |  |  |  |  |  |
| 467 | Hexago                                   | n head bolt         |             |                                   |              |  |  |  |  |  |
|     | 0-20800-610-0                            | Q150B0610           | 06          | (A)                               |              |  |  |  |  |  |
|     | 8-98049-523-0                            |                     | 02          | M6*10                             |              |  |  |  |  |  |