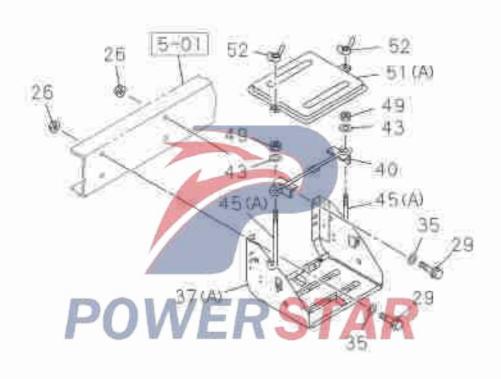

| M8                                      |           |





| 5 <b>-</b> 2<br>igure | Duttery Iran