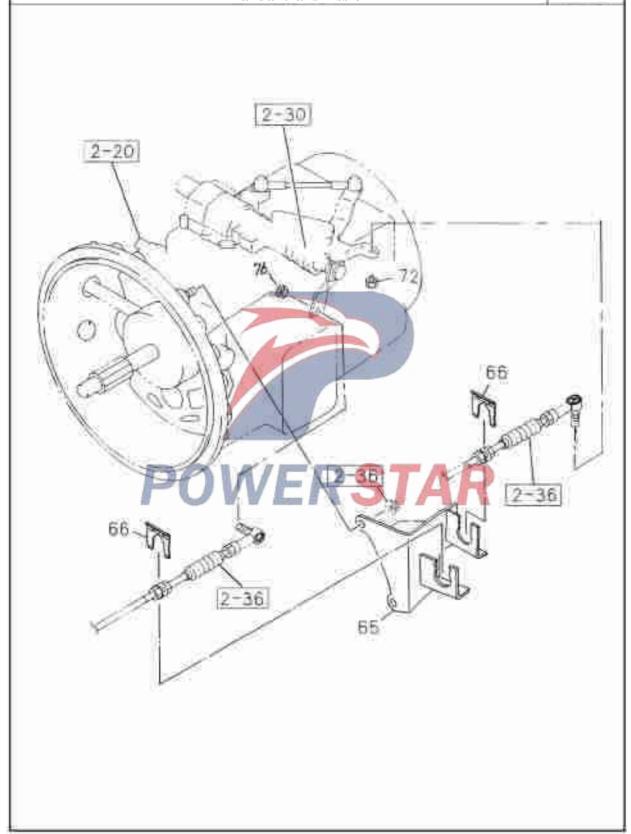

#### 0 - 60Electronic control part of the engine Figure No. Recommended specification / name of part Applicable models / applicable status / notes S/N Left/Right QingLing HIKI-IC Engine Isuzu figure No. figure No. 21 - Bracket-generator 8-97075-884-2 2724741-P301 0.1 A 24V 50A generator (B) 8-98036-551-0 A 24V 80A generator (A) \_\_\_ Hexagon flange bolt 26 Q1841050 24V 50A generator 0-28151-050-0 01 (A) M110×50 24V 50A generator 0-28151-070-0 02 A (B) 03 A 24V 80A generator 0-28151-090-0 (C) M10×90 Relay 46 8-97173-947-0 24V. 50A 129 Water temperature sensor 8-98023-883-0 Nut 254 Except 24V 80A generator 0-91180-268-0 M8 Tape reel

|     | Flootro                                                                | mia aantr           | ol r              | ١01   | rt of the engine                                              | 0-60          |  |  |  |
|-----|------------------------------------------------------------------------|---------------------|-------------------|-------|---------------------------------------------------------------|---------------|--|--|--|
|     | Electro                                                                | onic Conti          | OI F              | Jai   | t of the engine                                               | Figure No.    |  |  |  |
|     |                                                                        | Recomm              | nende             | ed sp | pecification / name of part                                   |               |  |  |  |
| S/N |                                                                        | 1                   | F Q               | I     | Applicable models / applicable statu                          | s / notes     |  |  |  |
| Z   | Isuzu figure No.                                                       | QingLing figure No. | Qty.<br>Left/Righ | A     | Engine                                                        |               |  |  |  |
|     |                                                                        | figure 140.         | oht               |       |                                                               |               |  |  |  |
| 393 | Bracket - battery wire harness                                         |                     |                   |       |                                                               |               |  |  |  |
|     | 8-98041-946-1                                                          | 3724441-P301        | .01               | A     | Except 115E41L battery                                        |               |  |  |  |
|     | 8-98018-894-1                                                          |                     | 01                | A     | 115E41L battery                                               |               |  |  |  |
|     | 8-98018-251-1                                                          | 3724420-P301        | 01                | A     | Bracket assembly - battery wire harness                       |               |  |  |  |
|     | 8-98030-138-2                                                          |                     | 01                | A     | Except straight frame11, 5E41L battery                        |               |  |  |  |
| 395 | —— Hexago                                                              | on flange nut       | erin              | y     | (8)                                                           |               |  |  |  |
|     | 0-91180-108-0                                                          | 0332008             | /E                | -     | 115E41L battery                                               |               |  |  |  |
| 416 | Rubbe                                                                  | r sleeve            |                   |       |                                                               |               |  |  |  |
|     | 1-09337-012-0                                                          | 3724791-P301        | 01                | Α     | Inner diameter=17 Outer diameter=21 T                         | hickness = 40 |  |  |  |
| 460 | Sealing gasket                                                         |                     |                   |       |                                                               |               |  |  |  |
|     | 1-09630-086-0                                                          |                     | 01                | Ā     | Including in the major repair kit of engn Inner diameter=16.2 | e             |  |  |  |
| 539 | Cross recessed pan head screw, spring washer and plain washer assembly |                     |                   |       |                                                               |               |  |  |  |
|     | 0-36230-412-0                                                          | Q2360412            | 02                | A     | M4×12                                                         |               |  |  |  |

#### Accelerator pedal and control mechanism

1-01

Idle speed adjusting switch

Figure No.