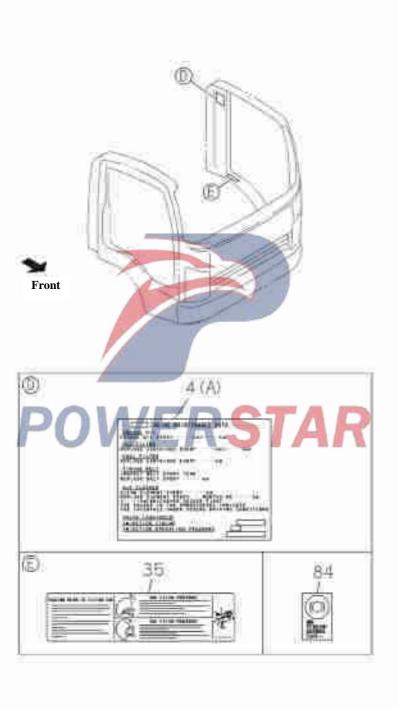

mended specification / name Applicable models / applicable status / notes S/N Qty. Left/Right Isuzu figure QingLing Single cab figure No. No. Trim panel assembly-rear wall (down) 6 5206661-P301 8-97405-289-1 Grey ---- Holder 19 8-97406-042-0 5206551-P301 \_\_\_\_ Glove box-rear wall 100 8-97405-174-1 5206511-P301 01 A Grey 101 - Bracket 104 -- Screw 0-70540-420-0 \_\_\_ Holder 105 8-97405-295-0 5206671-P301 Grey Self-tapping screw 107 0-38050-616-0 Q2360620 01 A M6\*16

## **Rear Bumper**

6-90





# Label and illustration plate



# 7-01 Label and illustration plate Figure No. Recommended specification / name of part Qty. Left/Right Applicable models / applicable status / notes S/N Isuzu figure QingLing Single cab figure No. No. 392 "ISUZU" sign 8-98031-158-0 3903310-P301 POWERSTAR











**Interior rearview mirror** 

7-20



# 7-20 Rearview mirror and bracket rod **Interior rearview mirror** Figure No. POWERSTA

## Rearview mirror and bracket rod

**Outdoor rearview mirror** 

7-20



| -2       | 2                                | Rearvi                                   | iev    | w r                                                                                                                | ni         | rror and bracket rod                         |  |  |  |
|----------|----------------------------------|------------------------------------------|--------|--------------------------------------------------------------------------------------------------------------------|------------|----------------------------------------------|--|--|--|
| ure l    | No.