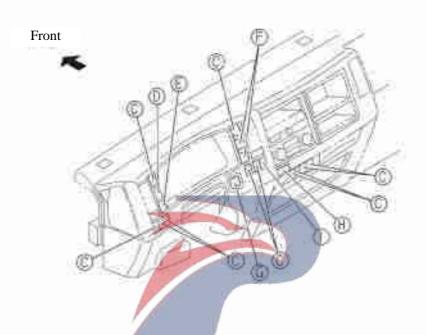

|       |                                              |  |  |  |
|       | 8-98054-431-0              |                     |            | 01 A  |                                              |  |  |  |
| 51    | Clip                       |                     | 1 1        |       |                                              |  |  |  |
|       | 8-98021-271-0              | PERMITTANDA SALA    | ( T        | 13. A | 1                                            |  |  |  |
| 180   | Cove                       | r plate-instrun     | nent       | clus  | ter                                          |  |  |  |
|       | 8-98054-133-0              |                     | a          | 01 A  |                                              |  |  |  |





## Switches and relays

Switch (NO.2)





## Switches and relays

8-25

Switch (NO.3)

Figure No.





Relay-chassis wire harness Figure No.





8-25

## Switches and relays

Figure No.

Relay-Cab wire harness



|      | S/N    | Relay types       |      | S/N  | Relay types        |
|------|--------|-------------------|------|------|--------------------|
| (AE) | 8-28   | Stop light        | 61)  |      |                    |
| (B)  | 317    | Fan heater        | (BK) | 8-10 | Door lock (open)   |
| (FC) | 619    | Connect           | (1)  | -12  | Wiper motor        |
| (50) | 10 001 | Door lock (close) | (ME) | 8-10 | Headlamp           |
| (HD) | 8-T0]  | Door lock (close) | (EN) |      |                    |
| (BE) | 98     | Rear fog lamp     | (BO) | 8-10 | Headlamp high beam |
| (BE) | 8-10   | Wiper             | (H