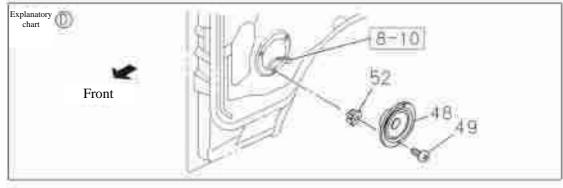

|  |  |  |  |  |  |  |  |

#### Front wiper Figure No. Wiper and cleaning solution tank Recommended specification / name of part Applicable models / applicable status / notes Š Isuzu figure QingLing 2 Single cab figure No. No. -Wiper motor assembly 46 8-98029-124-3 48 ---Rocker arm-wiper motor 8-98052-215-0 51 ---Nut-wiper motor 02 A 8-98029-167-0 1124 ---Nut-wiper arm motor 74 8-97855-158-0 Outer diameter = 8 95 ---Hexagon flange nut 0-91180-108-0 114 ----Cover-front wiper arm 8-94282-851-0 --Rubber sleeve 135 8-98052-214-0 ---Washer-joint 137 8-98052-218-0 Cleaning solution tank and pump assembly 196 5207010-P301 8-98029-136-1 01 A



# 8-90 Radio and TV Radio and CD player Figure No. Radio 1 (A) CD player



## Radio and TV

8-90

Receiver antenna and speaker







| 8-9      | 0                   |                     | Ra                 | dio and TV                                                |
|----------|---------------------|---------------------|--------------------|-----------------------------------------------------------|
| Figure N | lo.                 |                     | Rad                | io and CD player                                          |
|          |                     | Re                  |                    | nded specification / name of part                         |
| S/N      | Isuzu figure<br>No. | QingLing figure No. | Qty.<br>Left/Right | Applicable models / applicable status / notes  Single cab |
| 3        | Rec                 | eiver assembly      |                    |