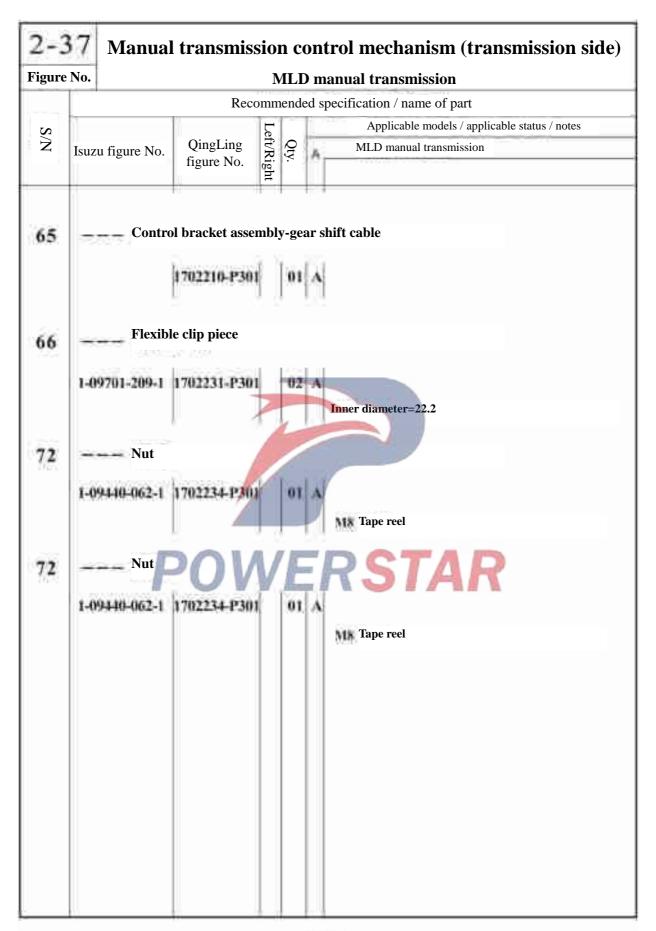

#### 0 - 60Electronic control part of the engine Figure No. Recommended specification / name of part Applicable models / applicable status / notes S/N Left/Right QingLing HIKI-IC Engine Isuzu figure No. figure No. 21 - Bracket-generator 8-97075-884-2 2724741-P301 0.1 A 24V 50A generator (B) 8-98036-551-0 A 24V 80A generator (A) \_\_\_ Hexagon flange bolt 26 Q1841050 24V 50A generator 0-28151-050-0 01 (A) M110×50 24V 50A generator 0-28151-070-0 02 A (B) 03 A 24V 80A generator 0-28151-090-0 (C) M10×90 Relay 46 8-97173-947-0 24V. 50A 129 Water temperature sensor 8-98023-883-0 Nut 254 Except 24V 80A generator 0-91180-268-0 M8 Tape reel

|     | Flootro                                                                | mia aantr           | ol r              | ١01   | rt of the engine                                              | 0-60          |  |  |  |
|-----|------------------------------------------------------------------------|---------------------|-------------------|-------|---------------------------------------------------------------|---------------|--|--|--|
|     | Electro                                                                | onic Conti          | OI F              | Jai   | t of the engine                                               | Figure No.    |  |  |  |
|     |                                                                        | Recomm              | nende             | ed sp | pecification / name of part                                   |               |  |  |  |
| S/N |                                                                        | 1                   | F Q               | I     | Applicable models / applicable statu                          | s / notes     |  |  |  |
| Z   | Isuzu figure No.                                                       | QingLing figure No. | Qty.<br>Left/Righ | A     | Engine                                                        |               |  |  |  |
|     |                                                                        | figure 140.         | oht               |       |                                                               |               |  |  |  |
| 393 | Bracket - battery wire harness                                         |                     |                   |       |                                                               |               |  |  |  |
|     | 8-98041-946-1                                                          | 3724441-P301        | .01               | A     | Except 115E41L battery                                        |               |  |  |  |
|     | 8-98018-894-1                                                          |                     | 01                | A     | 115E41L battery                                               |               |  |  |  |
|     | 8-98018-251-1                                                          | 3724420-P301        | 01                | A     | Bracket assembly - battery wire harness                       |               |  |  |  |
|     | 8-98030-138-2                                                          |                     | 01                | A     | Except straight frame11, 5E41L battery                        |               |  |  |  |
| 395 | —— Hexago                                                              | on flange nut       | erin              | y     | (8)                                                           |               |  |  |  |
|     | 0-91180-108-0                                                          | 0332008             | /E                | -     | 115E41L battery                                               |               |  |  |  |
| 416 | Rubbe                                                                  | r sleeve            |                   |       |                                                               |               |  |  |  |
|     | 1-09337-012-0                                                          | 3724791-P301        | 01                | Α     | Inner diameter=17 Outer diameter=21 T                         | hickness = 40 |  |  |  |
| 460 | Sealing gasket                                                         |                     |                   |       |                                                               |               |  |  |  |
|     | 1-09630-086-0                                                          |                     | 01                | Ā     | Including in the major repair kit of engn Inner diameter=16.2 | e             |  |  |  |
| 539 | Cross recessed pan head screw, spring washer and plain washer assembly |                     |                   |       |                                                               |               |  |  |  |
|     | 0-36230-412-0                                                          | Q2360412            | 02                | A     | M4×12                                                         |               |  |  |  |

#### Accelerator pedal and control mechanism

1-01

Idle speed adjusting switch

Figure No.