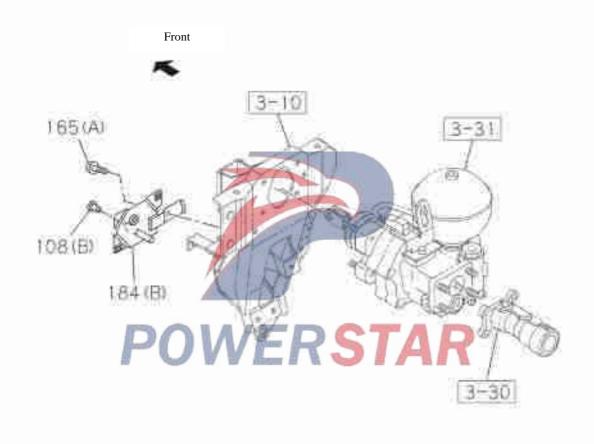

|             |  |  |  |
| 39  | —— Hexago                      | n flange nut        |            | 01   |      |                                    |             |  |  |  |

#### 3-58 Fixed devices for brake pipelines Figure No. Recommended specification / name of part Applicable models / applicable status / notes Qty. Left/Right S/N QingLing Single cab Isuzu figure No. figure No. 49 Bracket 8-98033-802-0 3510124-P301 01 A (A) Bracket assembly-front bracket 8-98036-116-2 3500020-P301 01 A Hexagon flange nut 62 0-91180-110-0 Q32010 02 A Hexagon flange nut 67 01 A 0-91111-514-0 Q351B14 \_\_\_ Hexagon flange nut 146 0-91180-108-0 Q32008 M8 0-91186-110-0 Q32010 02 A Flange bolts 149 0-28650-620-0 Q1840620 01 A M6×20





P-346

### Vacuum brake pipelines

3-60

Cab side (NO.1)









|            | Va               | cuum h