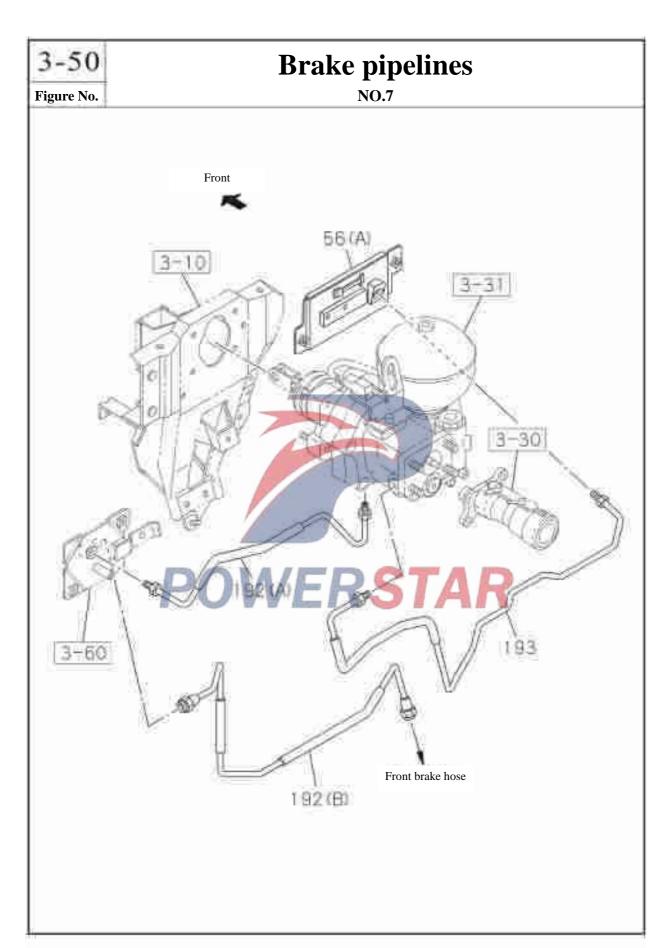

|              |
|     |                   |               |              |             |                                      |              |
|     |                   |               |              |             |                                      |              |
|     |                   |               |              |             |                                      |              |
|     |                   |               |              |             |                                      |              |
|     |                   |               |              |             |                                      |              |



# **Brake pipelines**





# 3-50 **Brake pipelines** NO.4 Figure No. 3-52 3-45



# **Brake pipelines**

**NO.6** 

3-50

Figure No.





# **Brake pipelines**

|     | 1"               | Dage            |            | on do | l specification / name of part    | Figure N     |
|-----|------------------|-----------------|------------|-------|-----------------------------------|--------------|
|     |                  | Kec             |            | ende  | Applicable models / applicable st | atus / notes |
| S/N | Isuzu figure No. | QingLing        | Left/Right | Qty.  | Single cab                        |              |
|     |                  | figure No.      | ight       |       |                                   |              |
| 7   | Front            | brake hose ass  | emb        | ly    |                                   |              |
|     | 8-98073-907-0    |                 |            | 02    | A