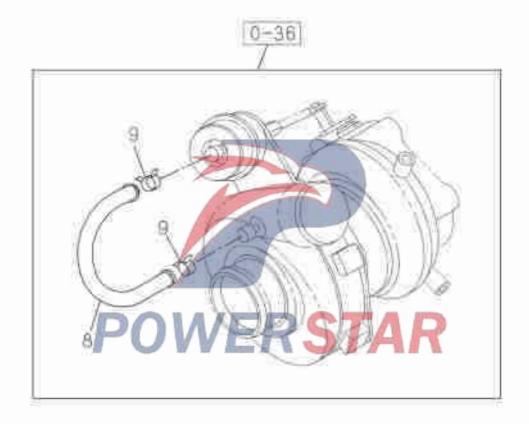

## Manual transmission gear

|        |                  | MLD m                                                                                                                                                                                                                                                                                                                                                                                                                                                                                                                                                                                                                                                                                                                                                                                                                                                                                                                                                                                                                                                                                                                                                                                                                                                                                                                                                                                                                                                                                                                                                                                                                                                                                                                                                                                                                                                                                                                                                                                                                                                                                                                          | anual transmission                       | Figure No                      |  |  |  |  |  |  |
|--------|------------------|--------------------------------------------------------------------------------------------------------------------------------------------------------------------------------------------------------------------------------------------------------------------------------------------------------------------------------------------------------------------------------------------------------------------------------------------------------------------------------------------------------------------------------------------------------------------------------------------------------------------------------------------------------------------------------------------------------------------------------------------------------------------------------------------------------------------------------------------------------------------------------------------------------------------------------------------------------------------------------------------------------------------------------------------------------------------------------------------------------------------------------------------------------------------------------------------------------------------------------------------------------------------------------------------------------------------------------------------------------------------------------------------------------------------------------------------------------------------------------------------------------------------------------------------------------------------------------------------------------------------------------------------------------------------------------------------------------------------------------------------------------------------------------------------------------------------------------------------------------------------------------------------------------------------------------------------------------------------------------------------------------------------------------------------------------------------------------------------------------------------------------|------------------------------------------|--------------------------------|--|--|--|--|--|--|
|        |                  | Red                                                                                                                                                                                                                                                                                                                                                                                                                                                                                                                                                                                                                                                                                                                                                                                                                                                                                                                                                                                                                                                                                                                                                                                                                                                                                                                                                                                                                                                                                                                                                                                                                                                                                                                                                                                                                                                                                                                                                                                                                                                                                                                            | commended specification / name of par    | t                              |  |  |  |  |  |  |
| S      |                  |                                                                                                                                                                                                                                                                                                                                                                                                                                                                                                                                                                                                                                                                                                                                                                                                                                                                                                                                                                                                                                                                                                                                                                                                                                                                                                                                                                                                                                                                                                                                                                                                                                                                                                                                                                                                                                                                                                                                                                                                                                                                                                                                | Applicable models /                      | applicable status / notes      |  |  |  |  |  |  |
| N/S    | Isuzu figure No. | QingLing                                                                                                                                                                                                                                                                                                                                                                                                                                                                                                                                                                                                                                                                                                                                                                                                                                                                                                                                                                                                                                                                                                                                                                                                                                                                                                                                                                                                                                                                                                                                                                                                                                                                                                                                                                                                                                                                                                                                                                                                                                                                                                                       | MLD manual transmiss                     | ion                            |  |  |  |  |  |  |
|        |                  | figure No.                                                                                                                                                                                                                                                                                                                                                                                                                                                                                                                                                                                                                                                                                                                                                                                                                                                                                                                                                                                                                                                                                                                                                                                                                                                                                                                                                                                                                                                                                                                                                                                                                                                                                                                                                                                                                                                                                                                                                                                                                                                                                                                     | Applicable models / MLD manual transmiss |                                |  |  |  |  |  |  |
|        |                  |                                                                                                                                                                                                                                                                                                                                                                                                                                                                                                                                                                                                                                                                                                                                                                                                                                                                                                                                                                                                                                                                                                                                                                                                                                                                                                                                                                                                                                                                                                                                                                                                                                                                                                                                                                                                                                                                                                                                                                                                                                                                                                                                |                                          |                                |  |  |  |  |  |  |
| 298    | O-ring           |                                                                                                                                                                                                                                                                                                                                                                                                                                                                                                                                                                                                                                                                                                                                                                                                                                                                                                                                                                                                                                                                                                                                                                                                                                                                                                                                                                                                                                                                                                                                                                                                                                                                                                                                                                                                                                                                                                                                                                                                                                                                                                                                |                                          |                                |  |  |  |  |  |  |
| .00.02 |                  |                                                                                                                                                                                                                                                                                                                                                                                                                                                                                                                                                                                                                                                                                                                                                                                                                                                                                                                                                                                                                                                                                                                                                                                                                                                                                                                                                                                                                                                                                                                                                                                                                                                                                                                                                                                                                                                                                                                                                                                                                                                                                                                                |                                          |                                |  |  |  |  |  |  |
|        |                  |                                                                                                                                                                                                                                                                                                                                                                                                                                                                                                                                                                                                                                                                                                                                                                                                                                                                                                                                                                                                                                                                                                                                                                                                                                                                                                                                                                                                                                                                                                                                                                                                                                                                                                                                                                                                                                                                                                                                                                                                                                                                                                                                | Including in the major repa              | nir kit of manual transmission |  |  |  |  |  |  |
|        | 1-09623-380-0    |                                                                                                                                                                                                                                                                                                                                                                                                                                                                                                                                                                                                                                                                                                                                                                                                                                                                                                                                                                                                                                                                                                                                                                                                                                                                                                                                                                                                                                                                                                                                                                                                                                                                                                                                                                                                                                                                                                                                                                                                                                                                                                                                | 01 A                                     |                                |  |  |  |  |  |  |
| 2000   | S-10-0A          | MESSACTION                                                                                                                                                                                                                                                                                                                                                                                                                                                                                                                                                                                                                                                                                                                                                                                                                                                                                                                                                                                                                                                                                                                                                                                                                                                                                                                                                                                                                                                                                                                                                                                                                                                                                                                                                                                                                                                                                                                                                                                                                                                                                                                     |                                          |                                |  |  |  |  |  |  |
| 322    | 1st / 2nd        | sleeve                                                                                                                                                                                                                                                                                                                                                                                                                                                                                                                                                                                                                                                                                                                                                                                                                                                                                                                                                                                                                                                                                                                                                                                                                                                                                                                                                                                                                                                                                                                                                                                                                                                                                                                                                                                                                                                                                                                                                                                                                                                                                                                         |                                          |                                |  |  |  |  |  |  |
|        | 1-33262-153-1    |                                                                                                                                                                                                                                                                                                                                                                                                                                                                                                                                                                                                                                                                                                                                                                                                                                                                                                                                                                                                                                                                                                                                                                                                                                                                                                                                                                                                                                                                                                                                                                                                                                                                                                                                                                                                                                                                                                                                                                                                                                                                                                                                | Lorla                                    |                                |  |  |  |  |  |  |
|        | 1-33202-153-1    |                                                                                                                                                                                                                                                                                                                                                                                                                                                                                                                                                                                                                                                                                                                                                                                                                                                                                                                                                                                                                                                                                                                                                                                                                                                                                                                                                                                                                                                                                                                                                                                                                                                                                                                                                                                                                                                                                                                                                                                                                                                                                                                                | WI A                                     |                                |  |  |  |  |  |  |
|        | 1                | T .                                                                                                                                                                                                                                                                                                                                                                                                                                                                                                                                                                                                                                                                                                                                                                                                                                                                                                                                                                                                                                                                                                                                                                                                                                                                                                                                                                                                                                                                                                                                                                                                                                                                                                                                                                                                                                                                                                                                                                                                                                                                                                                            |                                          |                                |  |  |  |  |  |  |
| 342    | Output f         | lange                                                                                                                                                                                                                                                                                                                                                                                                                                                                                                                                                                                                                                                                                                                                                                                                                                                                                                                                                                                                                                                                                                                                                                                                                                                                                                                                                                                                                                                                                                                                                                                                                                                                                                                                                                                                                                                                                                                                                                                                                                                                                                                          |                                          |                                |  |  |  |  |  |  |
|        |                  | name of the Control o |                                          |                                |  |  |  |  |  |  |
|        | 1-37243-176-3    | 702311A-P30                                                                                                                                                                                                                                                                                                                                                                                                                                                                                                                                                                                                                                                                                                                                                                                                                                                                                                                                                                                                                                                                                                                                                                                                                                                                                                                                                                                                                                                                                                                                                                                                                                                                                                                                                                                                                                                                                                                                                                                                                                                                                                                    | 01 A                                     |                                |  |  |  |  |  |  |
|        | 1                |                                                                                                                                                                                                                                                                                                                                                                                                                                                                                                                                                                                                                                                                                                                                                                                                                                                                                                                                                                                                                                                                                                                                                                                                                                                                                                                                                                                                                                                                                                                                                                                                                                                                                                                                                                                                                                                                                                                                                                                                                                                                                                                                | * II * II                                |                                |  |  |  |  |  |  |
| 345    | Bolt-fla         | inge                                                                                                                                                                                                                                                                                                                                                                                                                                                                                                                                                                                                                                                                                                                                                                                                                                                                                                                                                                                                                                                                                                                                                                                                                                                                                                                                                                                                                                                                                                                                                                                                                                                                                                                                                                                                                                                                                                                                                                                                                                                                                                                           |                                          |                                |  |  |  |  |  |  |
|        | FT               | OL                                                                                                                                                                                                                                                                                                                                                                                                                                                                                                                                                                                                                                                                                                                                                                                                                                                                                                                                                                                                                                                                                                                                                                                                                                                                                                                                                                                                                                                                                                                                                                                                                                                                                                                                                                                                                                                                                                                                                                                                                                                                                                                             |                                          |                                |  |  |  |  |  |  |
|        | 1-46219-086-0    | 1702312-P30                                                                                                                                                                                                                                                                                                                                                                                                                                                                                                                                                                                                                                                                                                                                                                                                                                                                                                                                                                                                                                                                                                                                                                                                                                                                                                                                                                                                                                                                                                                                                                                                                                                                                                                                                                                                                                                                                                                                                                                                                                                                                                                    | VERSTA                                   | R                              |  |  |  |  |  |  |
|        |                  |                                                                                                                                                                                                                                                                                                                                                                                                                                                                                                                                                                                                                                                                                                                                                                                                                                                                                                                                                                                                                                                                                                                                                                                                                                                                                                                                                                                                                                                                                                                                                                                                                                                                                                                                                                                                                                                                                                                                                                                                                                                                                                                                | M16×51                                   | _                              |  |  |  |  |  |  |
|        |                  |                                                                                                                                                                                                                                                                                                                                                                                                                                                                                                                                                                                                                                                                                                                                                                                                                                                                                                                                                                                                                                                                                                                                                                                                                                                                                                                                                                                                                                                                                                                                                                                                                                                                                                                                                                                                                                                                                                                                                                                                                                                                                                                                |                                          |                                |  |  |  |  |  |  |
|        |                  |                                                                                                                                                                                                                                                                                                                                                                                                                                                                                                                                                                                                                                                                                                                                                                                                                                                                                                                                                                                                                                                                                                                                                                                                                                                                                                                                                                                                                                                                                                                                                                                                                                                                                                                                                                                                                                                                                                                                                                                                                                                                                                                                |                                          |                                |  |  |  |  |  |  |
|        |                  |                                                                                                                                                                                                                                                                                                                                                                                                                                                                                                                                                                                                                                                                                                                                                                                                                                                                                                                                                                                                                                                                                                                                                                                                                                                                                                                                                                                                                                                                                                                                                                                                                                                                                                                                                                                                                                                                                                                                                                                                                                                                                                                                |                                          |                                |  |  |  |  |  |  |
|        |                  |                                                                                                                                                                                                                                                                                                                                                                                                                                                                                                                                                                                                                                                                                                                                                                                                                                                                                                                                                                                                                                                                                                                                                                                                                                                                                                                                                                                                                                                                                                                                                                                                                                                                                                                                                                                                                                                                                                                                                                                                                                                                                                                                |                                          |                                |  |  |  |  |  |  |
|        |                  |                                                                                                                                                                                                                                                                                                                                                                                                                                                                                                                                                                                                                                                                                                                                                                                                                                                                                                                                                                                                                                                                                                                                                                                                                                                                                                                                                                                                                                                                                                                                                                                                                                                                                                                                                                                                                                                                                                                                                                                                                                                                                                                                |                                          |                                |  |  |  |  |  |  |
|        |                  |                                                                                                                                                                                                                                                                                                                                                                                                                                                                                                                                                                                                                                                                                                                                                                                                                                                                                                                                                                                                                                                                                                                                                                                                                                                                                                                                                                                                                                                                                                                                                                                                                                                                                                                                                                                                                                                                                                                                                                                                                                                                                                                                |                                          |                                |  |  |  |  |  |  |
|        |                  |                                                                                                                                                                                                                                                                                                                                                                                                                                                                                                                                                                                                                                                                                                                                                                                                                                                                                                                                                                                                                                                                                                                                                                                                                                                                                                                                                                                                                                                                                                                                                                                                                                                                                                                                                                                                                                                                                                                                                                                                                                                                                                                                |                                          |                                |  |  |  |  |  |  |
|        |                  |                                                                                                                                                                                                                                                                                                                                                                                                                                                                                                                                                                                                                                                                                                                                                                                                                                                                                                                                                                                                                                                                                                                                                                                                                                                                                                                                                                                                                                                                                                                                                                                                                                                                                                                                                                                                                                                                                                                                                                                                                                                                                                                                |                                          |                                |  |  |  |  |  |  |
|        |                  |                                                                                                                                                                                                                                                                                                                                                                                                                                                                                                                                                                                                                                                                                                                                                                                                                                                                                                                                                                                                                                                                                                                                                                                                                                                                                                                                                                                                                                                                                                                                                                                                                                                                                                                                                                                                                                                                                                                                                                                                                                                                                                                                |                                          |                                |  |  |  |  |  |  |
|        |                  |                                                                                                                                                                                                                                                                                                                                                                                                                                                                                                                                                                                                                                                                                                                                                                                                                                                                                                                                                                                                                                                                                                                                                                                                                                                                                                                                                                                                                                                                                                                                                                                                                                                                                                                                                                                                                                                                                                                                                                                                                                                                                                                                |                                          |                                |  |  |  |  |  |  |
|        |                  |                                                                                                                                                                                                                                                                                                                                                                                                                                                                                                                                                                                                                                                                                                                                                                                                                                                                                                                                                                                                                                                                                                                                                                                                                                                                                                                                                                                                                                                                                                                                                                                                                                                                                                                                                                                                                                                                                                                                                                                                                                                                                                                                |                                          |                                |  |  |  |  |  |  |
|        |                  |                                                                                                                                                                                                                                                                                                                                                                                                                                                                                                                                                                                                                                                                                                                                                                                                                                                                                                                                                                                                                                                                                                                                                                                                                                                                                                                                                                                                                                                                                                                                                                                                                                                                                                                                                                                                                                                                                                                                                                                                                                                                                                                                |                                          |                                |  |  |  |  |  |  |
|        |                  |                                                                                                                                                                                                                                                                                                                                                                                                                                                                                                                                                                                                                                                                                                                                                                                                                                                                                                                                                                                                                                                                                                                                                                                                                                                                                                                                                                                                                                                                                                                                                                                                                                                                                                                                                                                                                                                                                                                                                                                                                                                                                                                                |                                          |                                |  |  |  |  |  |  |