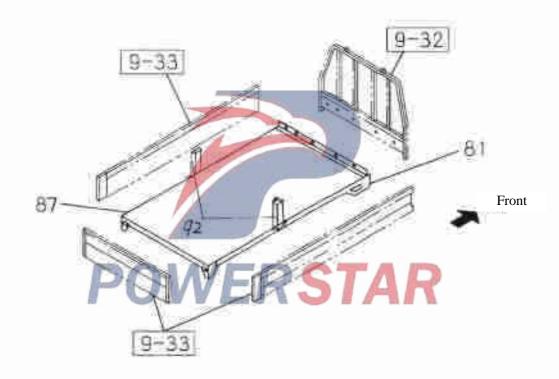

sembly and connection pieces





#### 9-30 Container assembly and connection pieces Figure No. Recommended specification / name Applicable models / applicable status / notes S/ZLeft/Right Wheelbas 3815mm Isuzu figure QingLing Qty. Wheelbas figure No. No. Wheelbas 4475mm Wheelbas (2010) 1 --Box assembly 8500010-P301 01 8500010-P303 01 8500010-P304 01 Flat washer 17 24 ABC O40112 Inner diameter=12 Limited plate-container and car frame 35 12 ABC 8500013-P301 (A) Rubber pad-limit plate 8500014-P301 06 ABC (B) Hexagon head bolt 36 12 ABC Q150B1030 M10×30 All-metal hexagon lock nut, type I-limit plate and car frame 37 24 ABC Q33410 M10





# **Container floor and protection pieces**

Figure No.

Iron-wooden container



# **Container floor and protection pieces**

9-31

Iron-wooden container



| 9-3     | 1                   | Contain                | er ·       | f17           | oor and protection pieces                                                              |
|---------|---------------------|------------------------|------------|---------------|----------------------------------------------------------------------------------------|
| igure N | lo.                 | Contain                | CI.        | 11(           | oor and protection pieces                                                              |
|         |                     | Re                     | com        | me            | nded specification / name                                                              |
| S/N     | Isuzu figure<br>No. | QingLing figure No.    | Left/Right | Qty.          | Ap