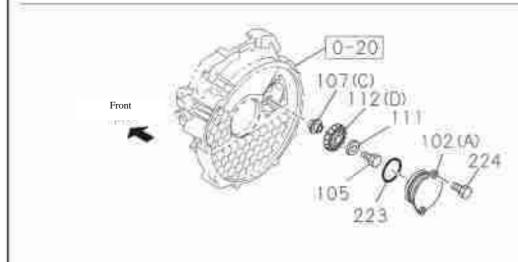

**Inside diameter =14.3 Thickness = 1.0** 

|     |                          | Camshaft                                | an            | d air valve                    | 0-14           |
|-----|--------------------------|-----------------------------------------|---------------|--------------------------------|----------------|
|     |                          |                                         |               |                                | Figure No.     |
|     |                          | Recomm                                  | nende         | d specification / name of part |                |
| S/N |                          |                                         | Qty.          | Applicable models / applicable | status / notes |
| Z   | Isuzu figure No.         | QingLing figure No.                     | ý.<br>Ý/Dight | Engine                         |                |
| 101 | Bolt                     |                                         |               | HILH                           |                |
|     | 0-28060-816-0            |                                         | 03            | (B)<br>M8*16 Tape reel         |                |
|     | 8-94372-221-1            |                                         | 01            | A (A)                          |                |
|     | 9-92361-425-0            |                                         | -01           | M14×36.5<br>A<br>(C)<br>M14×25 |                |
| 102 | Cover                    | plate-idle gear                         |               |                                |                |
|     | 8-94334-681-1            | 1005151-P301                            | 01            | (A)                            |                |
|     | 8-97096-826-0            | POM                                     | 01            | BCTAD                          |                |
| 105 | Bolt                     | OVE                                     | Alex          | Outer diameter = 51            |                |
|     | 0-16956-460-0            |                                         | 01            | A<br>M14×60                    |                |
| 107 | Idler sl                 | haft                                    | 10            | 0.0                            |                |
|     | 8-94334-682-0            | 1005211-P301                            | 01            | A (C)                          |                |
|     | 8-97186-398-1            | 1006051-P301                            | .01           | Idle gear C shaft              |                |
|     | 8-97350-021-0            | 1006091-P301                            | 01            | Idle gear B shaft              |                |
|     | 8-98060-780-0            | 1006151-P301                            | 01            | (D) A Idle gear A shaft        |                |
|     | are a limber of the con- | 100 C C C C C C C C C C C C C C C C C C |               | (B)                            |                |