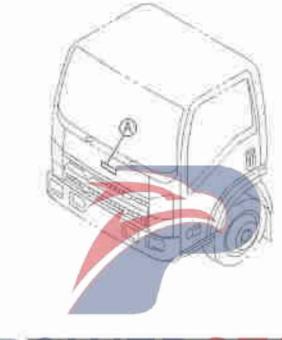

301 06 A (C) Outer diameter =32 Black Rear reinforcing plate 16 8-97584-608-1 | 5600012-P301 Air intake pipe bracket assembly 64 8-97584-611-1 5601100-P301



## Rear window and sealing rubber strip

6-82







#### 6-84 **Backboard decoration** Figure No. Recommended specification / name Applicable models / applicable status / notes S/N Qty. Left/Right Isuzu figure QingLing Single cab figure No. No. Trim panel assembly-rear wall (down) 6 5206661-P301 8-97405-289-1 Grey ---- Holder 19 8-97406-042-0 5206551-P301 \_\_\_\_ Glove box-rear wall 100 8-97405-174-1 5206511-P301 01 A Grey 101 - Bracket 104 -- Screw 0-70540-420-0 \_\_\_ Holder 105 8-97405-295-0 5206671-P301 Grey Self-tapping screw 107 0-38050-616-0 Q2360620 01 A M6\*16

## **Rear Bumper**

6-90





# Label and illustration plate



# 7-01 Label and illustration plate Figure No. Recommended specification / name of part Qty. Left/Right Applicable models / applicable status / notes S/N Isuzu figure QingLing Single cab figure No. No. 392 "ISUZU" sign 8-98031-158-0 3903310-P301 POWERSTAR











**Interior rearview mirror** 

7-20



# 7-20 Rearview mirror and bracket rod **Interior rearview mirror** Figure No. POWERSTA

## Rearview mirror and bracket rod

**Outdoor rearview mirror** 

7-20



| -2       | 2                                | Rearvi                                   | iev    | w r                                                                                                                | ni         | rror and bracket rod                         |  |  |  |
|----------|-------------------------------