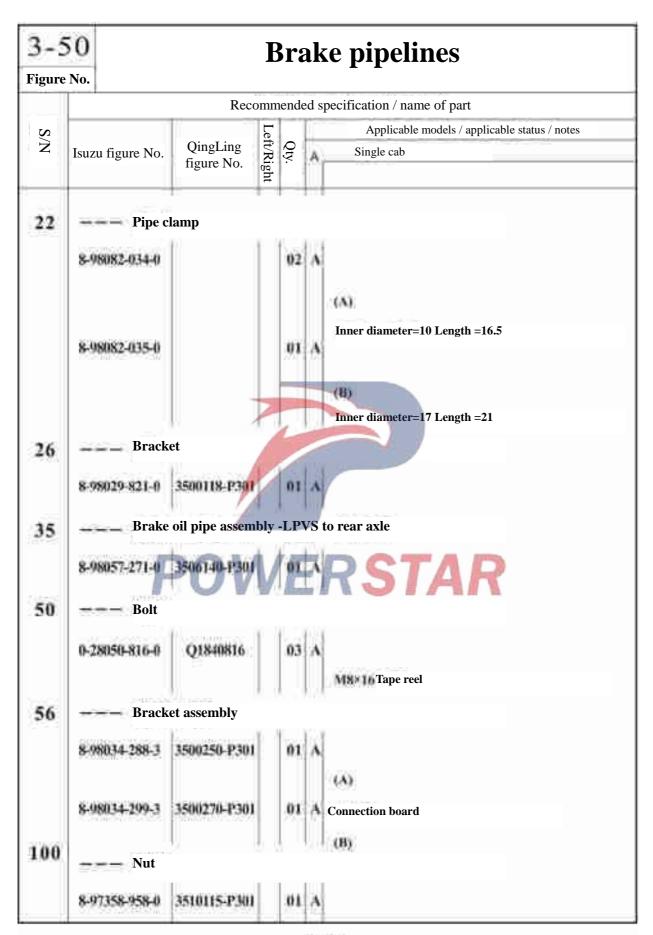

2    |                 |            | 01    |                                   |              |
| 13  | Bolt-fa          | astening adjust | ting l     | bolt  |                                   |              |
|     | 0-28050-816-0    | Q1840816        |            | 04    | A<br>M8×16 Tape reel              |              |
| 19  | Tube a           | ssembly         | 0 0        |       |                                   |              |
|     | 8-98055-945-2    |                 |            | 01    |                                   |              |
|     | 8-98080-579-0    | 3506010-P301    |            | 02    | (A) Brake hose                    |              |
|     |                  |                 |            |       |                                   |              |



| Brak                   | e i        | pij  | oelines                        | 3-50               |
|------------------------|------------|------|--------------------------------|--------------------|
|                        | _          |      |                                | Figure No.         |
| Red                    | comm       | ende | d specification / name of part |                    |
|                        | Le         |      | Applicable models / applica    | ble status / notes |
| QingLing figure No.    | Left/Right | Qty. | Single cab                     |                    |
|                        |            |      |                                |                    |
| Q1840816               | I          | 02   | M8×16 Tape reel                |