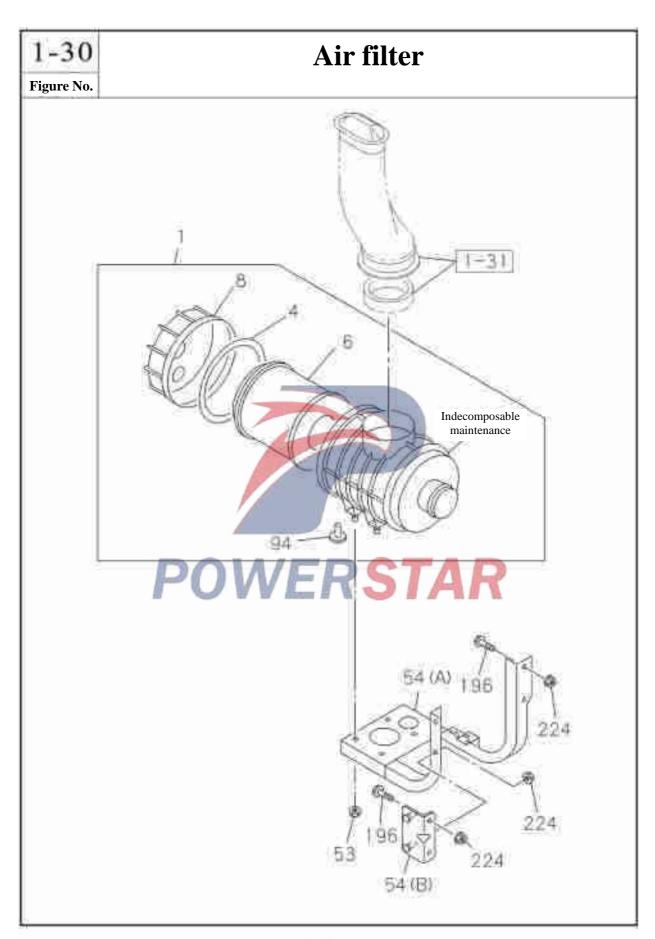

# 8-90 Radio and TV Radio and CD player Figure No. Radio 1 (A) CD player

## Radio and TV

8-90

Receiver antenna and speaker

| 8-9      | 0                   |                     | Ra                 | dio and TV                                                |
|----------|---------------------|---------------------|--------------------|-----------------------------------------------------------|
| Figure N | lo.                 |                     | Rad                | io and CD player                                          |
|          |                     | Re                  |                    | nded specification / name of part                         |
| S/N      | Isuzu figure<br>No. | QingLing figure No. | Qty.<br>Left/Right | Applicable models / applicable status / notes  Single cab |
| 3        | Rec                 | eiver assembly      |                    |                                                           |
|          | 8-98032-643-        | 0 7900010-P301      | 01                 | (A)                                                       |
| 6        | Bra                 | cket                |                    |                                                           |
|          | 8-97585-617-        | 0 3725311-P301      | 02                 | A                                                         |
| 7        | Screv               | w                   |                    |                                                           |
|          | 8-98063-767-        | 0                   | 04                 | M5×7.                                                     |
| 10       | Scre                | ew                  |                    |                                                           |
|          | 8-98061-742-        | 0 Q2140516          | 02                 | M5×11                                                     |
| 33       | Plug                | cover-receiver      | hole               | RSTAR                                                     |
|          | 8-97047-896-        | 1                   | 01                 | Black                                                     |
| 36       | Scre                | ew                  |                    |                                                           |
|          | 8-98058-632-        | Ð                   | 02                 | M5×10                                                     |
| 48       | Hor                 | n assembly-rec      | eiver              |                                                           |
|          | 8-97317-001-        | 0 7900060-P301      | 02                 | A .                                                       |
| 49       | Тар                 | ping screw with     | i cross i          | recessed large semicircular head                          |
|          | 8-94279-325-        | 0 Q2734B13A         | 06                 | A M5×14                                                   |

#### Radio and TV Radio and CD player Figure No. Recommended specification / name of part Applicable models / applicable status / notes Qty. Left/Right S/NIsuzu figure QingLing Single cab figure No. No. 52 -Washer nut 8-94279-078-0 5107223-801 06 A Outer diameter=8×8 Length = 7.5 M5 80 Antenna assembly-receiver 8-97387-265-2 7900030-P301 92 -Gasket-antenna 8-98032-188-0 101 Clip-cable assembly 8-94128-483-0 8202105-44 Inner diameter=4.8 224 -- Cable 8-98029-970-1 Screw-ventilation tube 226 0-72180-520-0 227 **Protection cushion-receiver** 8-98053-117-0 253 -CD player Optional 8-98017-752-0 268 -- Knob-receiver 8-7375-820-0 01 A

### Driver's tool Figure No. Recommended specification / name of part Applicable models / applicable status / notes S/N Isuzu figure QingLing Qty. Single cab figure No. No. Extension bar - jacks and Wheel straight rod 1 01 A Straight frame type 1-85515-007-0 3105310-P301 Spare wheel up-down regulator rocker assembly 8-97218-985-0 3900320-10 01 A Straight frame type -Wheel nut wrench 8 Straight frame type 3900091-P301 1-85113-015-1 41 × 21 Length=440 "Cross" "linear combined screwdriver 29 Length=160 Bracket assembly-jacks 195 199 -- Bolt 8-98005-537-0 3900293-P301 206 --- Hexagon flange bolt 0-28650-825-0 Q1840825 01 A M8×25

| 9-0      | 1                               |                                                                                                                                                                                                                                                                                                                                                                                                                                                                                                                                                                                                                                                                                                                                                                                                                                                                                                                                                                                                                                                                                                                                                                                                                                                                                                                                                                                                                                                                                                                                                                                                                                                                                                                                                                                                                                                                                                                                                                                                                                                                                                                                |            | D          | river <sup>,</sup> s tool                     |  |  |  |  |  |
|----------|---------------------------------|--------------------------------------------------------------------------------------------------------------------------------------------------------------------------------------------------------------------------------------------------------------------------------------------------------------------------------------------------------------------------------------------------------------------------------------------------------------------------------------------------------------------------------------------------------------------------------------------------------------------------------------------------------------------------------------------------------------------------------------------------------------------------------------------------------------------------------------------------------------------------------------------------------------------------------------------------------------------------------------------------------------------------------------------------------------------------------------------------------------------------------------------------------------------------------------------------------------------------------------------------------------------------------------------------------------------------------------------------------------------------------------------------------------------------------------------------------------------------------------------------------------------------------------------------------------------------------------------------------------------------------------------------------------------------------------------------------------------------------------------------------------------------------------------------------------------------------------------------------------------------------------------------------------------------------------------------------------------------------------------------------------------------------------------------------------------------------------------------------------------------------|------------|------------|-----------------------------------------------|--|--|--|--|--|
| Figure N | lo.                             |                                                                                                                                                                                                                                                                                                                                                                                                                                                                                                                                                                                                                                                                                                                                                                                                                                                                                                                                                                                                                                                                                                                                                                                                                                                                                                                                                                                                                                                                                                                                                                                                                                                                                                                                                                                                                                                                                                                                                                                                                                                                                                                                |            |            | Driver's tool                                 |  |  |  |  |  |
|          |                                 | Re                                                                                                                                                                                                                                                                                                                                                                                                                                                                                                                                                                                                                                                                                                                                                                                                                                                                                                                                                                                                                                                                                                                                                                                                                                                                                                                                                                                                                                                                                                                                                                                                                                                                                                                                                                                                                                                                                                                                                                                                                                                                                                                             | comn       | nend       | ed specification / name of part               |  |  |  |  |  |
| S        | T C'                            |                                                                                                                                                                                                                                                                                                                                                                                                                                                                                                                                                                                                                                                                                                                                                                                                                                                                                                                                                                                                                                                                                                                                                                                                                                                                                                                                                                                                                                                                                                                                                                                                                                                                                                                                                                                                                                                                                                                                                                                                                                                                                                                                | Le         | I          | Applicable models / applicable status / notes |  |  |  |  |  |
| Z        | Isuzu figure<br>No.             | QingLing figure No.                                                                                                                                                                                                                                                                                                                                                                                                                                                                                                                                                                                                                                                                                                                                                                                                                                                                                                                                                                                                                                                                                                                                                                                                                                                                                                                                                                                                                                                                                                                                                                                                                                                                                                                                                                                                                                                                                                                                                                                                                                                                                                            | Left/Right | A          | Single cab                                    |  |  |  |  |  |
| 208      | Jacks                           | and Wheel st                                                                                                                                                                                                                                                                                                                                                                                                                                                                                                                                                                                                                                                                                                                                                                                                                                                                                                                                                                                                                                                                                                                                                                                                                                                                                                                                                                                                                                                                                                                                                                                                                                                                                                                                                                                                                                                                                                                                                                                                                                                                                                                   | raigl      | ıt ro      | d                                             |  |  |  |  |  |
|          | 1-85515-005-1                   | 3900061-P301                                                                                                                                                                                                                                                                                                                                                                                                                                                                                                                                                                                                                                                                                                                                                                                                                                                                                                                                                                                                                                                                                                                                                                                                                                                                                                                                                                                                                                                                                                                                                                                                                                                                                                                                                                                                                                                                                                                                                                                                                                                                                                                   | 0          | I A        | Straight frame type                           |  |  |  |  |  |
|          |                                 |                                                                                                                                                                                                                                                                                                                                                                                                                                                                                                                                                                                                                                                                                                                                                                                                                                                                                                                                                                                                                                                                                                                                                                                                                                                                                                                                                                                                                                                                                                                                                                                                                                                                                                                                                                                                                                                                                                                                                                                                                                                                                                                                |            |            | (B)                                           |  |  |  |  |  |
|          |                                 |                                                                                                                                                                                                                                                                                                                                                                                                                                                                                                                                                                                                                                                                                                                                                                                                                                                                                                                                                                                                                                                                                                                                                                                                                                                                                                                                                                                                                                                                                                                                                                                                                                                                                                                                                                                                                                                                                                                                                                                                                                                                                                                                |            |            | Length=580                                    |  |  |  |  |  |
|          | Managana ar tocara-ras II       | Septimine 100 NOT                                                                                                                                                                                                                                                                                                                                                                                                                                                                                                                                                                                                                                                                                                                                                                                                                                                                                                                                                                                                                                                                                                                                                                                                                                                                                                                                                                                                                                                                                                                                                                                                                                                                                                                                                                                                                                                                                                                                                                                                                                                                                                              | .04        | GAT TO THE | Jack rocker assembly                          |  |  |  |  |  |
|          | 8-97217-800-0                   | 3900310-10                                                                                                                                                                                                                                                                                                                                                                                                                                                                                                                                                                                                                                                                                                                                                                                                                                                                                                                                                                                                                                                                                                                                                                                                                                                                                                                                                                                                                                                                                                                                                                                                                                                                                                                                                                                                                                                                                                                                                                                                                                                                                                                     |            | 1 A        |                                               |  |  |  |  |  |
|          |                                 |                                                                                                                                                                                                                                                                                                                                                                                                                                                                                                                                                                                                                                                                                                                                                                                                                                                                                                                                                                                                                                                                                                                                                                                                                                                                                                                                                                                                                                                                                                                                                                                                                                                                                                                                                                                                                                                                                                                                                                                                                                                                                                                                | -          | -          | Straight frame type                           |  |  |  |  |  |
|          |                                 |                                                                                                                                                                                                                                                                                                                                                                                                                                                                                                                                                                                                                                                                                                                                                                                                                                                                                                                                                                                                                                                                                                                                                                                                                                                                                                                                                                                                                                                                                                                                                                                                                                                                                                                                                                                                                                                                                                                                                                                                                                                                                                                                | 7          |            | (A)                                           |  |  |  |  |  |
|          |                                 | 1                                                                                                                                                                                                                                                                                                                                                                                                                                                                                                                                                                                                                                                                                                                                                                                                                                                                                                                                                                                                                                                                                                                                                                                                                                                                                                                                                                                                                                                                                                                                                                                                                                                                                                                                                                                                                                                                                                                                                                                                                                                                                                                              | A          | ed B       | Length=642                                    |  |  |  |  |  |
| 237      | Tool bag assembly               |                                                                                                                                                                                                                                                                                                                                                                                                                                                                                                                                                                                                                                                                                                                                                                                                                                                                                                                                                                                                                                                                                                                                                                                                                                                                                                                                                                                                                                                                                                                                                                                                                                                                                                                                                                                                                                                                                                                                                                                                                                                                                                                                |            |            |                                               |  |  |  |  |  |
|          | 8-97130-903-0                   | 2900061_P301                                                                                                                                                                                                                                                                                                                                                                                                                                                                                                                                                                                                                                                                                                                                                                                                                                                                                                                                                                                                                                                                                                                                                                                                                                                                                                                                                                                                                                                                                                                                                                                                                                                                                                                                                                                                                                                                                                                                                                                                                                                                                                                   | 10         | 4          | Straight frame type                           |  |  |  |  |  |
|          | SP. F.I. KATHE FRANCIS          | 3.500mmx-4.507                                                                                                                                                                                                                                                                                                                                                                                                                                                                                                                                                                                                                                                                                                                                                                                                                                                                                                                                                                                                                                                                                                                                                                                                                                                                                                                                                                                                                                                                                                                                                                                                                                                                                                                                                                                                                                                                                                                                                                                                                                                                                                                 | 1 1 "      |            | ľ                                             |  |  |  |  |  |
| 238      | Bracke                          | t - tool bag                                                                                                                                                                                                                                                                                                                                                                                                                                                                                                                                                                                                                                                                                                                                                                                                                                                                                                                                                                                                                                                                                                                                                                                                                                                                                                                                                                                                                                                                                                                                                                                                                                                                                                                                                                                                                                                                                                                                                                                                                                                                                                                   |            |            |                                               |  |  |  |  |  |
|          |                                 | DOM                                                                                                                                                                                                                                                                                                                                                                                                                                                                                                                                                                                                                                                                                                                                                                                                                                                                                                                                                                                                                                                                                                                                                                                                                                                                                                                                                                                                                                                                                                                                                                                                                                                                                                                                                                                                                                                                                                                                                                                                                                                                                                                            | 1//        |            | RSTAR                                         |  |  |  |  |  |
|          | 8-97994-9774                    | 8200201-803                                                                                                                                                                                                                                                                                                                                                                                                                                                                                                                                                                                                                                                                                                                                                                                                                                                                                                                                                                                                                                                                                                                                                                                                                                                                                                                                                                                                                                                                                                                                                                                                                                                                                                                                                                                                                                                                                                                                                                                                                                                                                                                    | V   I      | IA         | NSIAN                                         |  |  |  |  |  |
| 239      | Fixed I                         | Bags - tool ba                                                                                                                                                                                                                                                                                                                                                                                                                                                                                                                                                                                                                                                                                                                                                                                                                                                                                                                                                                                                                                                                                                                                                                                                                                                                                                                                                                                                                                                                                                                                                                                                                                                                                                                                                                                                                                                                                                                                                                                                                                                                                                                 | g          | 111111     |                                               |  |  |  |  |  |
|          | Fixed Bags - tool bag           |                                                                                                                                                                                                                                                                                                                                                                                                                                                                                                                                                                                                                                                                                                                                                                                                                                                                                                                                                                                                                                                                                                                                                                                                                                                                                                                                                                                                                                                                                                                                                                                                                                                                                                                                                                                                                                                                                                                                                                                                                                                                                                                                |            |            |                                               |  |  |  |  |  |
|          | 5-73997-026-1                   | 3900211-P301                                                                                                                                                                                                                                                                                                                                                                                                                                                                                                                                                                                                                                                                                                                                                                                                                                                                                                                                                                                                                                                                                                                                                                                                                                                                                                                                                                                                                                                                                                                                                                                                                                                                                                                                                                                                                                                                                                                                                                                                                                                                                                                   | 100        | LA         | Length=100                                    |  |  |  |  |  |
| 379      |                                 |                                                                                                                                                                                                                                                                                                                                                                                                                                                                                                                                                                                                                                                                                                                                                                                                                                                                                                                                                                                                                                                                                                                                                                                                                                                                                                                                                                                                                                                                                                                                                                                                                                                                                                                                                                                                                                                                                                                                                                                                                                                                                                                                |            |            |                                               |  |  |  |  |  |
| 241      | Self-tapping screw              |                                                                                                                                                                                                                                                                                                                                                                                                                                                                                                                                                                                                                                                                                                                                                                                                                                                                                                                                                                                                                                                                                                                                                                                                                                                                                                                                                                                                                                                                                                                                                                                                                                                                                                                                                                                                                                                                                                                                                                                                                                                                                                                                |            |            |                                               |  |  |  |  |  |
| - 1      | 0-38050-616-0                   | Q2360620                                                                                                                                                                                                                                                                                                                                                                                                                                                                                                                                                                                                                                                                                                                                                                                                                                                                                                                                                                                                                                                                                                                                                                                                                                                                                                                                                                                                                                                                                                                                                                                                                                                                                                                                                                                                                                                                                                                                                                                                                                                                                                                       | 0          | TA         |                                               |  |  |  |  |  |
| 00.50    |                                 |                                                                                                                                                                                                                                                                                                                                                                                                                                                                                                                                                                                                                                                                                                                                                                                                                                                                                                                                                                                                                                                                                                                                                                                                                                                                                                                                                                                                                                                                                                                                                                                                                                                                                                                                                                                                                                                                                                                                                                                                                                                                                                                                | 1          |            | M6×16                                         |  |  |  |  |  |
| 302      | Nut                             |                                                                                                                                                                                                                                                                                                                                                                                                                                                                                                                                                                                                                                                                                                                                                                                                                                                                                                                                                                                                                                                                                                                                                                                                                                                                                                                                                                                                                                                                                                                                                                                                                                                                                                                                                                                                                                                                                                                                                                                                                                                                                                                                |            |            |                                               |  |  |  |  |  |
|          | 8-98021-556-0                   | 3900292-P301                                                                                                                                                                                                                                                                                                                                                                                                                                                                                                                                                                                                                                                                                                                                                                                                                                                                                                                                                                                                                                                                                                                                                                                                                                                                                                                                                                                                                                                                                                                                                                                                                                                                                                                                                                                                                                                                                                                                                                                                                                                                                                                   | 10         | I A        |                                               |  |  |  |  |  |
|          | - Comment Table 40              | The state of the s | 11/2       |            | 1                                             |  |  |  |  |  |
| 319      | Fixation clamp assembly- rocker |                                                                                                                                                                                                                                                                                                                                                                                                                                                                                                                                                                                                                                                                                                                                                                                                                                                                                                                                                                                                                                                                                                                                                                                                                                                                                                                                                                                                                                                                                                                                                                                                                                                                                                                                                                                                                                                                                                                                                                                                                                                                                                                                |            |            |                                               |  |  |  |  |  |
|          | 8-97853-077-2                   | 8200176-803                                                                                                                                                                                                                                                                                                                                                                                                                                                                                                                                                                                                                                                                                                                                                                                                                                                                                                                                                                                                                                                                                                                                                                                                                                                                                                                                                                                                                                                                                                                                                                                                                                                                                                                                                                                                                                                                                                                                                                                                                                                                                                                    | 173        | 2 A        | 1                                             |  |  |  |  |  |

# **Container assembly and connection pieces**

9-30

# 9-30

#### Figure No.

## Container assembly and connection pieces