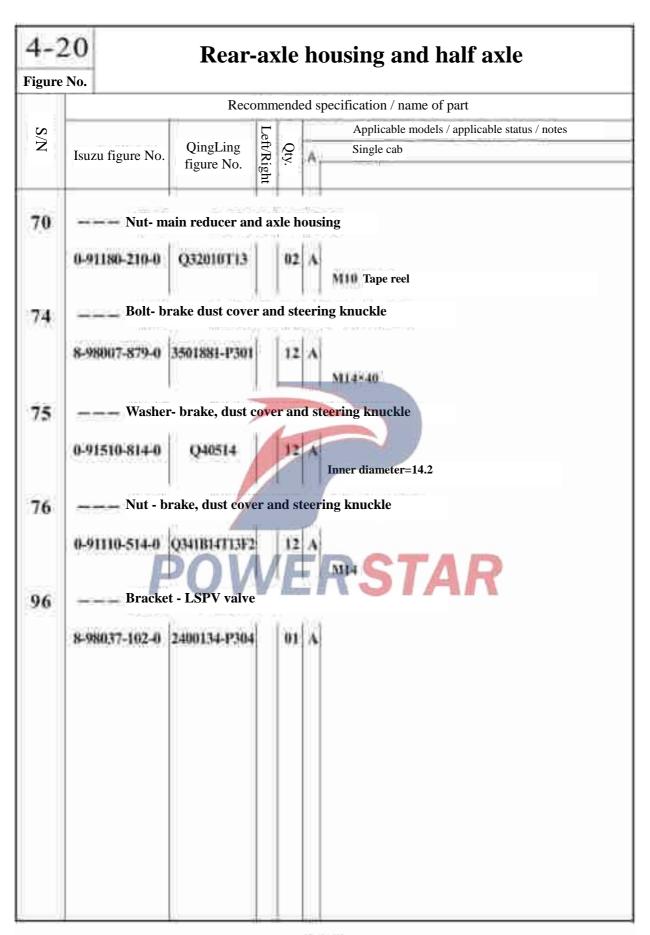

ng and half axle Figure No. Recommended specification / name of part Applicable models / applicable status / notes S/Z Left/Right QingLing Qty. Single cab Isuzu figure No. figure No. Oil-drain screw plug assembly 58 2400110A-803 M16×12.5 Sealing pad - oil drain screw plug assembly 59 Q72316T5 Inner diameter=16.2 Outer diameter=24 60 --- Ventilation plug assembly 8-98006-960-0 2401310-P301 01 Length=29 Oil filler screw plug-rear axle cover 63 8-98009-333-0 2400042-10 01 A Seal gasket-oil filler screw plug 64 2400126-803 8-94462-734-0 01 A Inner diameter=20 Outer diameter=30 67 Nut-final drive housing and axle housing 07 A 0-50061-040-0 Q1421040T 3110×40 0-50061-050-0 04 A Q1421050T M10×50 69 --- Stud -main reducer housing and axle housing 8-97359-802-0 2400136-P301 02 A 110-40 Length=52.5



## Rear axle housing reducer

4-25

Figure No.



| 4-25       |               | Rea                           | ar         | axle          | e housing reducer                                                          |
|------------|---------------|-------------------------------|------------|---------------|----------------------------------------------------------------------------|
| Figure No. |               | Dago                          | mmo        | ndad s        | pagification / name of part                                                |
|            |               | E                             | -          | ended s       | pecification / name of part  Applicable models / applicable status / notes |
| N N        |               | QingLing                      | Left