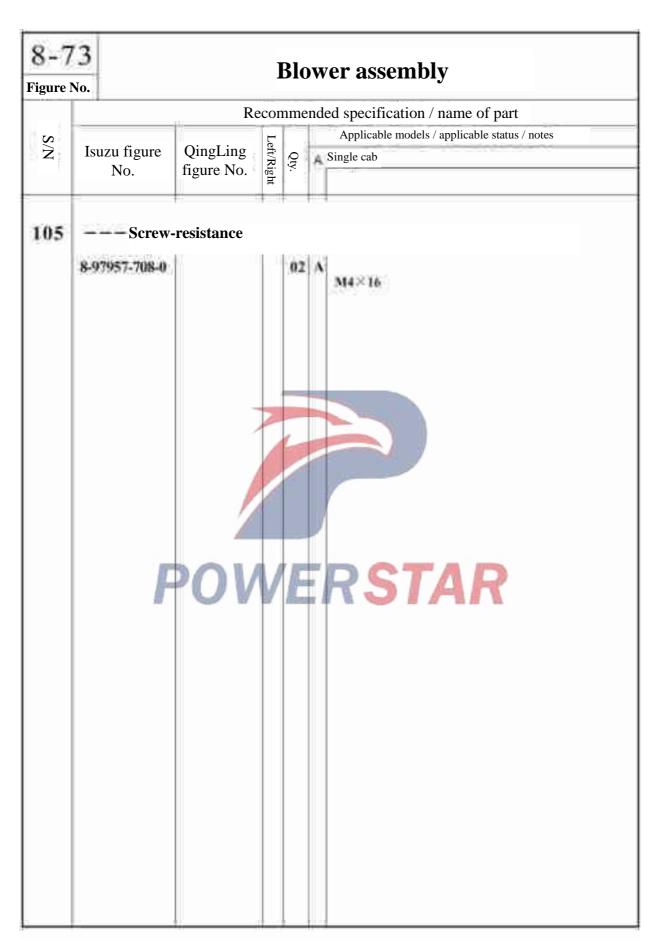

|                                   | 01   | Al                                            |  |  |  |  |
|          | 8-98047-417                                             |                     |                                   | .VA  |                                               |  |  |  |  |

### **Blower assembly** Figure No. Recommended specification / name of part Applicable models / applicable status / notes S/N Qty. Left/Right Isuzu figure QingLing Single cab figure No. No. -- Control lever 39 8-98047-454-0 -- Air filter 42 8-97387-096-1 8101480-P301 (A) 8-98025-006-1 8101490-P301 01 A (B) 49 -- Housing-blower 8-98047-444-0 OI (A) 8-98047-446-0 01 A (C) 8-98047-447-0 01 A (D) 78 ----Screw-housing to housing 8-97957-708-0 15 A ---- Resistance - blower 104 8-98077-418-0 01 A





8-75





# Front wiper

8-80

Figure No.

Wiper electric and cleaning solution tank





### Front wiper Figure No. Recommended specification / name of part Applicable models / applicable status / notes S/NLeft/Right QingLing Isuzu figure Qty. A Single cab No. figure No. --- Connecting rod-front wiper 2 8-98053-766-0 Length=350 Passenger side 8-98053-771-0 01 Length=340 Driver side 3 -- Pivot assembly-front wiper 8-98053-762-0 Passenger side 8-98053-764-6 Driver side 5 --Wiper arm 8-98053-781-0 01 A Passenger side -Wiper blade 7 9. -Rubber sheet-front wiper 8-98053-792-0 02 A -- Nut-wiper motor and pivot 10 0-91110-588-0 02 A 518

| 8-8    | 30                                             | Front wiper motor            |                    |