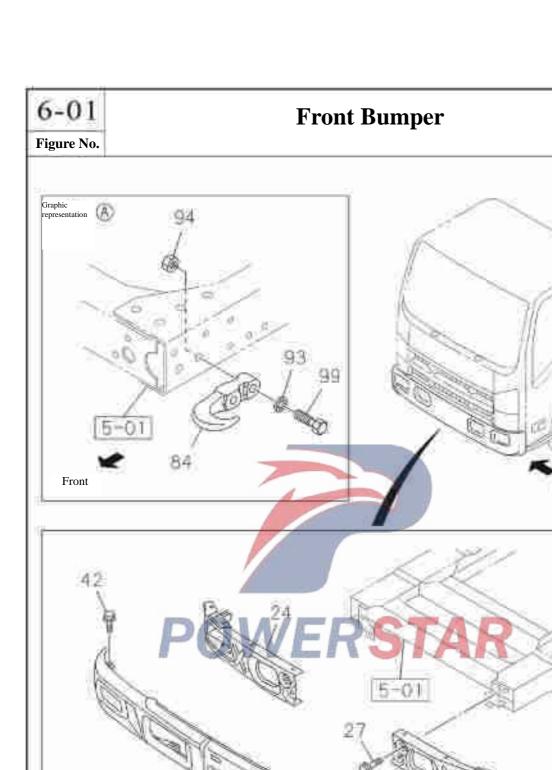

|                                    |

# Spare wheel updown regulator and its installation

5-30



# 5-30 Spare wheel updown regulator and its installation Figure No. Recommended specification / name of part S/N Applicable models / applicable status / notes Left/Right QingLing Qty. Single cab Isuzu figure No. figure No. -- Hexagon flange nut 5 Q1841025 Straight frame type 0-28051-025-0 Hexagon flange bolt 10 Q1840820 0-28650-820-0 Straight frame type 318=20 Mounting support assembly-spare wheel up-down regulator 21 Straight frame type - Spare wheel up-down regulator assembly 167









Profit









(100)























#### 6-01 **Front Bumper** Figure No. Recommended specification / name Applicable models / applicable status / notes Left/Right Ş Isuzu figure $\geq$ QingLing Single cab figure No. No. Front Bumper 2 8-97405-627-5 2803010-P301 With fog lamp Dark grey 8-97405-634-5 2803021-P301 01 Without fog lamp Dark grey 24 --- Skeleton assembly - bumper 2803040-P301 Right 01-A 8-98025-184-3 8-98025-185-3 2803030-P301 \_\_\_ Bolt 27 8-98013-111-0 04 A Bolt 42 5002991-1/301 0-52010-616-0 Nut 78 2803071-P301 8-98029-416-0 84 - Front decoupling 8-97387-665-0 2806011-P30 93 Heavy duty spring washer 0-91510-814-0 Q40514 Inner diameter=14.2



## **Radiator cover**

6-03









# Front wall

|     |                                |                     |                |      |