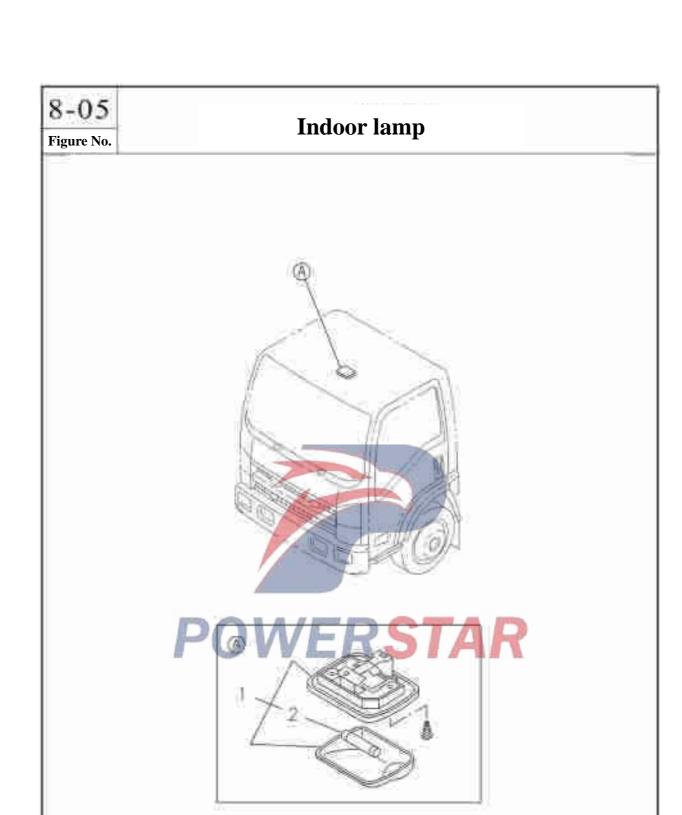

|
|         | 8-98029-477-0    | 3717010-P301        |            | 01    | A                                             |
| 51      | Bulb             | -rear license p     | late       | e lan | np                                            |
|         | 1-82194-037-0    | o o                 |            | 10    | A 24V 10W                                     |

### 8-03 Headlights and sidelights Figure No. Recommended specification / name of part Applicable models / applicable status / notes S/N Qty. Left/Right QingLing Isuzu figure Single cab figure No. No. 55 - Hexagon flange nut 8-94153-039-0 Q32005 02 A M5 Lampshade-rear license plate lamp 58 3717051-P301 8-97076-590-1 59 - Cross recess pan head combination screw Q2300520 9-93490-520-0 02 A M5×20 POWERSTAR



# 8-05 **Indoor lamp** Figure No. Recommended specification / name of part Applicable models / applicable status / notes S/N Qty. Left/Right Isuzu figure QingLing A Single cab No. figure No. Room light assembly 1 8-98013-421-3 3714030-P301 2 - Bulb-indoor lamp 5-82194-030-0 24V 10W POWERSTAR



P-596



|               | S/N  | Relay types          |       | S/N  | Relay types        |
|---------------|------|----------------------|-------|------|--------------------|
| (BA)          | 8-28 | Stop light           | 趣     |      |                    |
| ( <u>66</u> ) | 8-25 | Fan heater           | (BK)  | 693  | Door lock (open)   |
| (80)          | 8-26 | Connect              | (3)   | 8-25 | Wiper motor        |
| (500)         |      | Door lock            | (BM)  | 693  | Headlamp