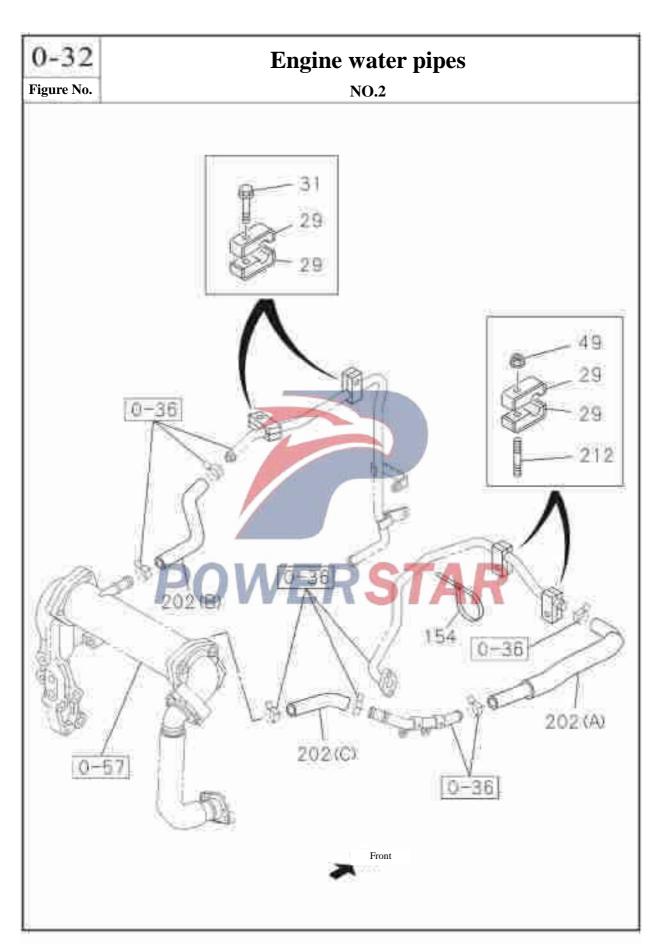

ecification / name of part Applicable models / applicable status / notes S/N Left/Right Qty. QingLing Isuzu figure No. IIII I - I C Engine figure No. Water pump assembly 2 8-97363-478-0 Flange bolts 36 0-28650-840-0 Q1840840 06 A M8×40 Hexagon flange nut 40 0-91180-108-0 Q32008 318 VERSTAR



#### 0 - 31Thermostat and its housing Figure No. Recommended specification / name of part Applicable models / applicable status / notes S/N Left/Right Qty. QingLing 411K1-Tes Engine Isuzu figure No. figure No. **Thermostat** 1 8-97300-787-2 01 (A) 85°C 8-97300-790-2 01 (B) 82°C Oil bleeder screw plug 14 5-09605-005-0 1303144 01 (B) P13/8 Blockage MI6×8 Water pipe 15 8-94342-574-0 1306020-P3 49 Outlet pipe 8-97329-914-0 1306031-P30 Bolt 50 Hexagon flange bolt Q1840825 0-28650-825-0 02 A (A) MB=25







| Engine | water | pipes |
|--------|-------|-------|
|--------|-------|-------|

0-32

|      |                  | Recor          | nmended            | l specification / name of part |                      |
|------|------------------|----------------|--------------------|--------------------------------|----------------------|
|      |                  | Recoi          |                    | Applicable models / applic     |                      |
| S    | Isuzu figure No. | QingLing       | Qty.<br>Left/I     | Engine                         | cubic status / notes |
|      | isuzu figure No. | figure No.     | Qty.<br>Left/Right | A THE TEXT IN                  |                      |
|      |                  |                |                    |                                |