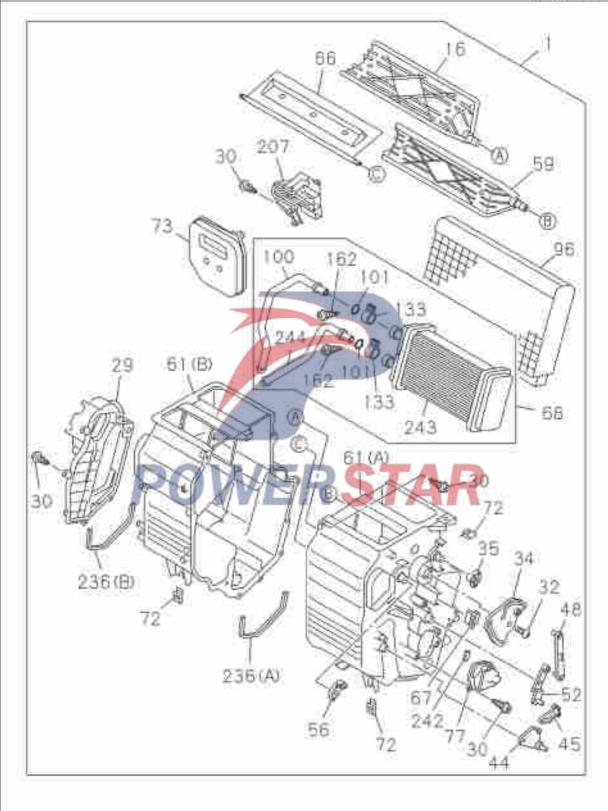

|            | 01         | ٨    | S tube assembly-evaporator to compressor     |  |  |  |  |  |  |

#### 8-52 Air conditioning system pipeline Figure No. Recommended specification / name of part Applicable models / applicable status / notes Qty. Left/Right $\delta$ Isuzu figure QingLing $\geq$ Single cab No. figure No. ——O-ring 67 8-97095-907-0 02 A (A) D tube Inner diameter=11.7 8-97095-908-0 01 A B S tube Inner diameter=14.5 8-98036-895-0 01 A S tube Inner diameter=17.6 89 -Bracket-compressor hose 8-98029-613-0 8100541-P301 02 A 147 ---Cap 1-83539-331-0 L tube 8-97095-911-0 (III) S tube 148 -Valve-hose 8-97095-909-0 (A) 8-98031-629-0 01 A ----Hexagon flange bolt 162 Q1840620 01 A 0-28650-620-0 M6×20 0-28650-625-0 Q1840625 02 A (B) Max 25



## Front warm air blower assembly

8-60







### 8-60 Front warm air blower assembly Figure No. Recommended specification / name of part Applicable models / applicable status / notes Left/Right S/NQingLing Isuzu figure Single cab Qty. figure No. No. ---- Fan heater assembly 1 Heater and defrosting 8-98031-740-2 8-98034-145-2 8101010-P301 Manual control A/C --- Damper-middle-upper part of fan heater 16 8-98047-387-0 29 ---Side cover-fan heater 8-98047-480-0 30 --- Screw-fan heater Heater and defrosting 8-98047-418-0 28 32 -Screw-fan heater 8-98047-416-0 34 Damper arm-fan heater Damper arm-fan heater 35 8-98047-500-0 01

| 8-6             | 50                                       | Fron                                  | t w        | ırm a     | ir blower assembly                           |  |  |  |  |  |  |  |
|-----------------