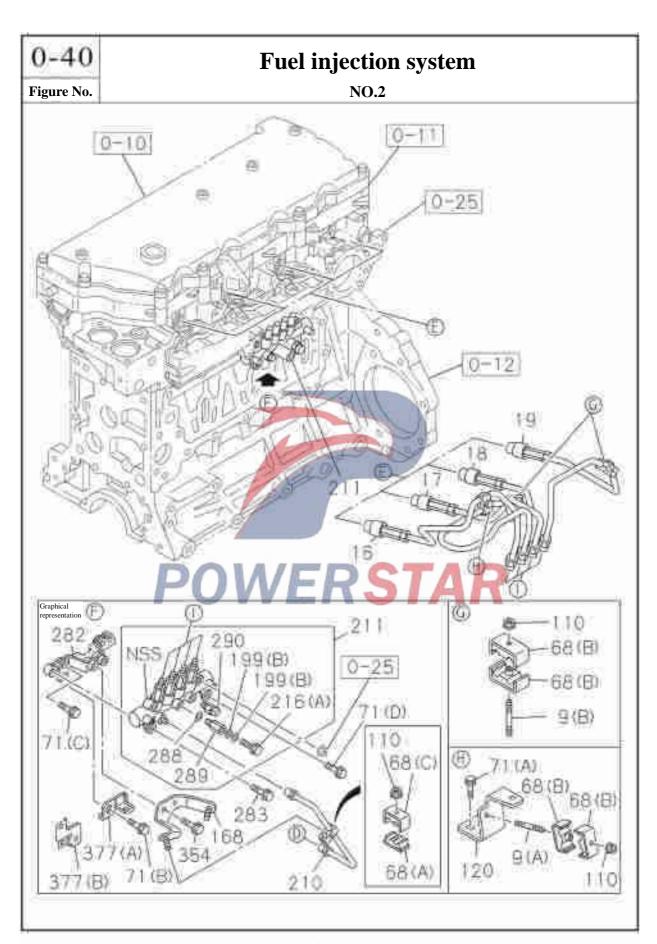

|       |                                               |
|        |                  |                     |            |       |                                               |
|        |                  |                     |            |       |                                               |
|        |                  |                     |            |       |                                               |
|        |                  |                     |            |       |                                               |

Figure No.





## 0 - 40**Fuel injection system** Figure No. **NO.1** 63 124 0-41 (A) 31 279(A) 279(A) 0-42 Indecomposable 279 (B) 56 (E) 79(B) 66(A) 279(B) 279(B) 279(A) 0-42 0-28 205 199(B) 199(B) 216(B) 281 0 - 42(11) 0-42 279(B) 211 338 (A) 279(B)







#### **Fuel injection system** Figure No. Recommended specification / name of part Applicable models / applicable status / notes S/N Left/Right Qty. QingLing Isuzu figure No. 411K1-TCS Engine figure No. Coupling 15 Refer to Drawing No. 0-87 8-97306-054-0 01 (A) 8-97306-059-0 (B) - High pressure fuel pipe of 1st cylinder 16 01 A 8-98039-934-0 \_\_ High pressure fuel pipe of 2nd cylinder 17 8-98039-935-0 01 A High pressure fuel pipe of 3rd cylinder 18 8-98039-936-0 01 A 19 High pressure fuel pipe of 4th cylinder 8-98039-937-0 Oil return hose 30 8-98036-320-1 Fuel injector assembly 31 8-97609-788-3 04 A



|     |               | Enal ::             | 0.04       | ·• ^- | a avatam                       | 0-40           |
|-----|---------------|---------------------|------------|-------|