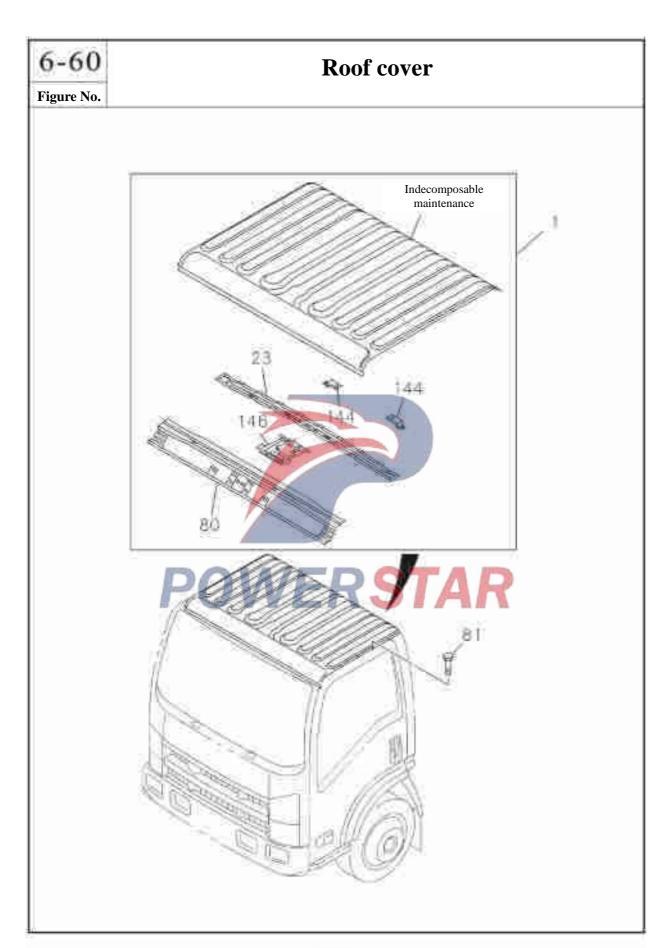

|                                                    |           |
|       |                |                 | П          |      |               |                                                    |           |
|       |                |                 |            |      |               |                                                    |           |
|       |                |                 |            |      |               |                                                    |           |
|       |                |                 |            |      |               |                                                    |           |
|       |                |                 |            |      |               |                                                    |           |



| Doof | cover |
|------|-------|
| Kaa  | COVER |

6-60

|     |               |                  | 74.0       |       |                                         | Figure No |
|-----|---------------|------------------|------------|-------|-----------------------------------------|-----------|
|     |               | Rec              | omm        | ende  | d specification / name                  |           |
| S/S | Isuzu figure  | QingLing         | Left       |       | Applicable models / applicable status / | / notes   |
|     | No.           | figure No.       | Left/Right | Ot A  | Single cab                              |           |
|     |               |                  | =          | -     |                                         |           |
| 1   | Head co       | over ass