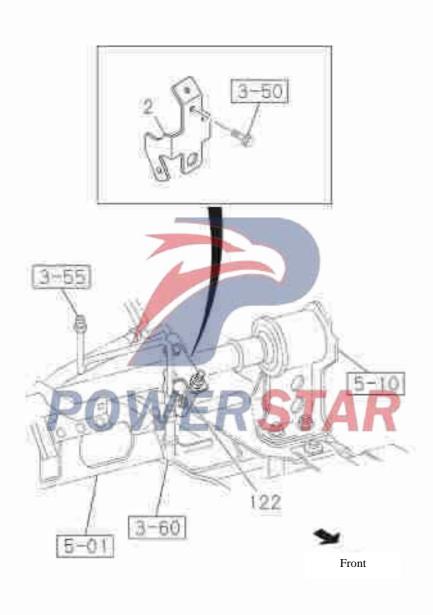

| ONTO DATE OFF |            | 1/1        |                                                                       |            |







# Front brake pipelines

NO.3

3-52





# Front brake pipelines

|     |                                        | Reco                | mme        | nde              | d s | pecification / name of part                                                                 | re No. |  |  |  |  |
|-----|----------------------------------------|---------------------|------------|------------------|-----|---------------------------------------------------------------------------------------------|--------|--|--|--|--|
| S   |                                        |                     |            |                  |     | Applicable models / applicable status / notes                                               |        |  |  |  |  |
| S/N | Isuzu figure No.                       | QingLing figure No. | Left/Right | Qty.<br>ft/Righ