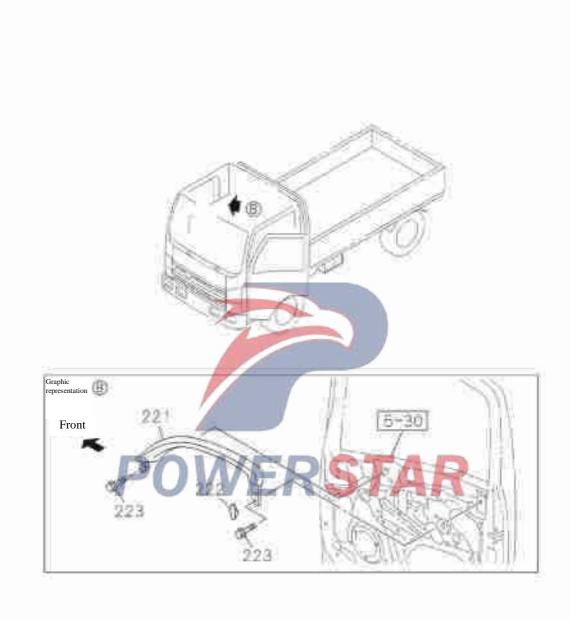

| MI                 | 2 1    | pillar auxiliary handle                       |
| 676      | Sealin                         | g gasket               |                    |        |                                               |
|          | 1-76798-020-0                  |                        | 0                  | LA     | Outer diameter=20 thickness =0.4 black        |
|          |                                |                        |                    |        |                                               |

# Front door and hinge





# 6-30 Front door and hinge Figure No. Recommended specification / name Applicable models / applicable status / notes S/N Left/Right Isuzu figure QingLing Single cab figure No. No. Bolt 42 8-98032-159-2 43 - Pin 8-98037-152-2 WERSTAR





### 6-31 Front window regulator assembly, door Figure No. Recommended specification / name Applicable models / applicable status / notes S/Z Left/Right Isuzu figure QingLing Single cab figure No. No. Glass assembly, door (FR) 1 8-98029-189-1 | 6103020-F301 Right | 01 X 8-98029-190-1 6103010-P301 Left \_\_\_ Glass sliding tape - front door 7 8-98029-195-3 6107741-P301 Right 01 A 6107231-P301 Left 01 A 8-98029-196-3 8-98031-742-2 6107261-P301 92 A \_ Clip 8 8-98048-796-0 12 --- Guide trough assembly - front door glass 8-98024-838-3 6107280-P301 Right 01 A 8-98024-839-3 6107270-P301 Left -- Bolt 17 8-98032-500-0 M6\*10 Tape reel

#### 6-31 Front window regulator assembly, door Figure No. Recommended specification / name Applicable models / applicable status / notes S/N Left/Right Isuzu figu