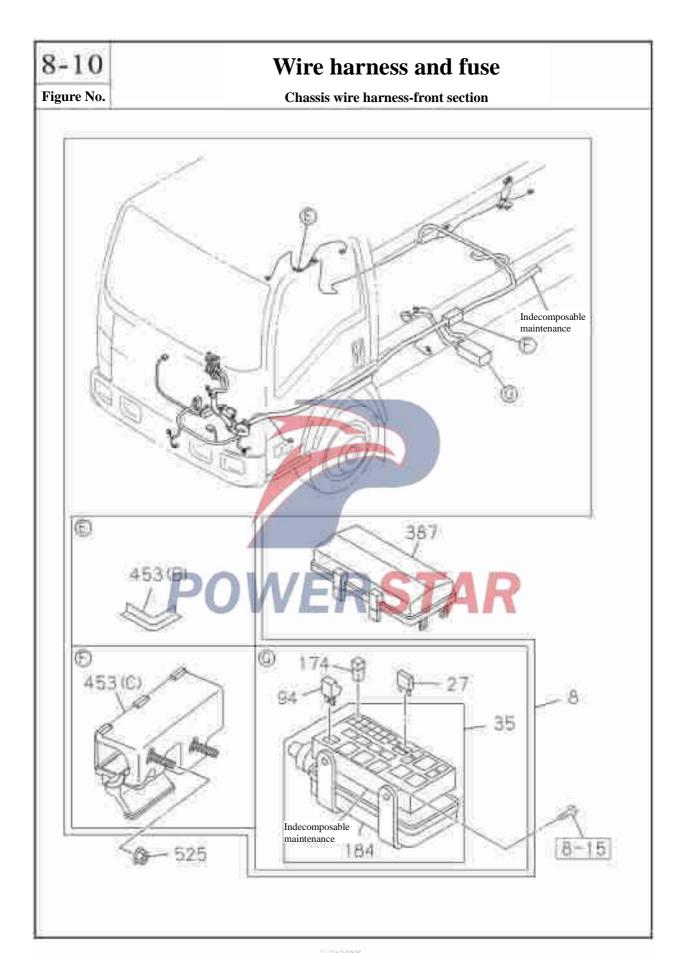

| (BK)  | 693  | Door lock (open)   |
| (80)          | 8-26 | Connect              | (3)   | 8-25 | Wiper motor        |
| (500)         |      | Door lock            | (BM)  | 693  | Headlamp           |
| (BD)          | 693  | Door lock            | (EN)  |      |                    |
| (BE)          | 8-25 | Rear fog lamp        | (10)  | 693  | Headlamp high beam |
| (BE)          | 693  | Wiper                | (BP)  | 693  | Taillight          |
| (BG)          | 693  | Horn                 | (10)  |      | المستنبسين المستنب |
| (EE)          | 693  | Wiper-high/low gears | (III) |      |                    |
| (BI)          | 8-25 | Fog lamp             | (B3)  |      |                    |
|               |      |                      | (BT)  |      |                    |



# 8-10 Wire harness and fuse Figure No. **Engine fuse** 668 161 13 (A) 534 287 Front 0-11



### Wire harness and fuse

8-10

Other harness (NO.2)





| 3-1     | 0                | ,                   | Wi                 | re ł      | narness and fuse                              |
|---------|------------------|---------------------|--------------------|-----------|-----------------------------------------------|
| igure l | No.              |                     |                    |           |                                               |
|         |                  | Red                 | comn               | nend      | ed specification / name of part               |
| S/N     | T C'             | QingLing figure No. | Le                 | L         | Applicable models / appl