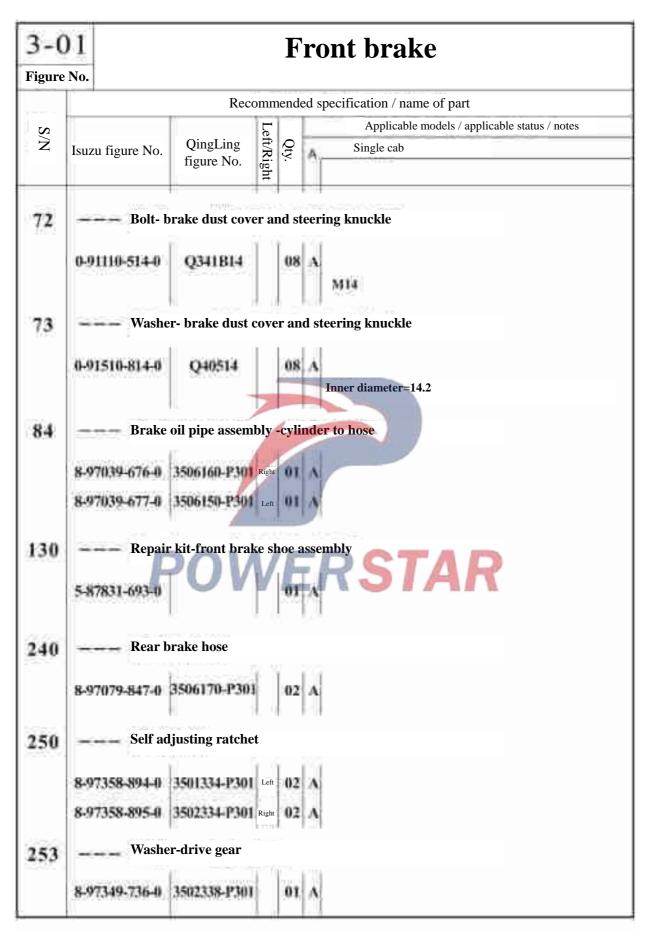

#### Accelerator pedal and control mechanism

1-01

Idle speed adjusting switch

Figure No.

#### 1 - 01Accelerator pedal and control mechanism Figure No. Recommended specification / name of part Applicable models / applicable status / notes S/N \_eft/Right QingLing Single cab Isuzu figure No. figure No. Connecting rod assembly 2 8-98002-158-2 **Accelerator pedal** 14 24 - Bolt 1108233-P30 MA=35 With cover Spring 32 46 0-91805-504-0 1108241-P301 Inner diameter=4 **Combination bolt** 65 8-94310-730-0 5207121-803 80 - Accelerator pedal connecting rod assembly 8-97387-358-1 01 8-98006-714-1 1108210-P301 Accelerator pedal bracket assembly OL

#### Radiator water pipes and spare water tanks

|      | U:               | 11                  |                    |                                      | Figure No   |
|------|------------------|---------------------|--------------------|--------------------------------------|-------------|
|      |                  |                     |                    | d specification / name of part       |             |
| S/N  |                  | Oingl ing           | Left               | Applicable models / applicable state | tus / notes |
| Z    | Isuzu figure No. | QingLing figure No. | Qty.<br>Left/Right | Single cab                           |             |
|      |                  |                     | ht                 |                                      |             |
| 19   | Pipe cla         | ımp                 |                    |                                      |             |
| **** |                  |                     |                    | OH.                                  |             |
|      | 8-94238-610-0    | 1014102-44          | 02                 | Inner diameter=12                    |             |
|      |                  |                     | 4 1                | 1                                    |             |
| 34   | Combin           | nation bolt         |                    |                                      |             |
|      | 1-09030-042-0    | 1300112-P301        | 03                 | A                                    |             |
|      |                  | _                   |                    | M8×22                                |             |
| 55   | Water i          | nlet rubber ho      | se of rad          | iator                                |             |
|      | Wildling Carre   | lleannes-accid      |                    |                                      |             |
|      | 8-98006-453-0    | 1303013-P301        | 10,1               | 4                                    |             |
| 56   | Ноор             |                     |                    |                                      |             |
|      |                  |                     | 1                  |                                      |             |
|      | 8-98036-282-0    | 36014-1501          |                    | RSTAR                                |             |
|      |                  |                     |                    | Inner diameter=48                    |             |
|      | 8-98036-283-0    | 1303012-P301        | 01                 | 4                                    |             |
|      |                  |                     |                    | (B)                                  |             |
|      | 8-98036-284-0    | 1202015 1201        | 01                 | Inner diameter=52                    |             |
|      | 0.50000-404-0    | 1000010-1-001       |                    | (C)                                  |             |
|      |                  |                     |                    | Inner diameter=62                    |             |
|      | (9/55/ye)c       | outlet rubber h     | 1006.70            |                                      |             |
| 128  | Water o          | outlet rubber h     | ose of ra          | diator                               |             |
|      | 8-98006-452-0    | 1303011-P301        | 01                 | A                                    |             |
|      | TOPE CANCELLA    |                     |                    | ri d                                 |             |

#### 2 - 20Manual transmission assembly and housing Figure No. **MLD** manual transmission Recommended specification / name of part Applicable models / applicable status / notes Left/Right S/N QingLing Qty. MLD manual transmission Isuzu figure No. figure No. - Gasket 62 Including in the major repair kit of manual transmission 1-33132-045-2 1701013-117 --- Cover 71 1701612-1 1-33141-033-0 \_\_\_ Nut-side cover 72 0-28181-016-0 Q1841016 08 A M10 16 Tape reel Gasket 73 Including in the major repair kit of manual transmission **Bolt-rear housing** 86 1701023-117 08 A (B) M12×35 1-09044-084-0 1701024-117 01 A (A) Oil seal-rear cover 90 Including in the major repair kit of manual transmission 1-09625-513-0 01 A

### **Steering gear**

| 7.7    | 40                                                      | Steering gear                            |
|--------|---------------------------------------------------------|------------------------------------------|
| Figure | e No.                                                   |                                          |
|        |                                                         | Recommended specification / name of part |
|        |                                                         | General drawing No./quantity note        |
| N/S    | Isuzu figure No. (Application date/interchangea bility) | 8980067535                               |
| 1      | Repair                                                  | kit-steering gear                        |
| 8      | Housin                                                  | g assembly-steering gear                 |
| 14     | Splined                                                 | shaft-steering gear                      |
| 19     | properties                                              | ver-steering gear                        |
| 23     | 8-98036-333-0<br>——— Adjusti                            | OWERSTAR  ng screw-fan shaft             |
| 24     | Holder                                                  | -fan shaft                               |
|        | 8-97014-841-0                                           | 91                                       |
| 30     | ATTENDATED                                              | otor shaft cap                           |
| 32     |                                                         | djusting screw                           |
|        |                                                         |                                          |

|     |                  | Rear                | susi               | oer   | nsion                            | 4-60           |
|-----|------------------|---------------------|--------------------|-------|----------------------------------|----------------|
|     |                  |                     |                    |       |                                  | Figure No.     |
|     |                  | Recor               | mmen               | ded s | pecification / name of part      |                |
| N/S |                  |                     | Lef                |       | Applicable models / applicable s | status / notes |
|     | Isuzu figure No. | QingLing figure No. | Qty.<br>Left/Right | A     | Single cab                       |                |
| 180 | Pin              |                     |                    |       |                                  |                |
|     | 8-98011-487-0    | 2912032-P301        | 02                 | 2 1   | (A)                              |                |
|     | 8-98011-488-0    | 2912031-P301        | 0.                 | . A   | Bolt (B)                         |                |
| 182 | Nut              |                     | _                  |       |                                  |                |
|     | 8-98011-516-0    | Q341B16             | 0.                 | Δ     | (C)                              |                |
|     | 0-91110-518-0    | Ознівія             | 0.                 | 2 A   | M16                              |                |
| 225 | Rubber           | bumper block        | assem              | bly-  | STAR rear suspension             |                |
|     | 8-94379-470-1    | 2912210-P301        | 0.                 | 1     |                                  |                |
| 227 | Hexago           | on flange nut       |                    |       |                                  |                |
|     | 0-91180-112-0    | Q32012              | 0.                 | 1     | M12                              |                |
|     |                  |                     |                    |       |                                  |                |
|     |                  |                     |                    |       |                                  |                |

# **Rear steel plate spring**

|     | T'               |                                               | ****       | *******          | . 01           |   |         |         |               | Figure I   |
|-----|------------------|-----------------------------------------------|------------|------------------|----------------|---|---------|---------|---------------|------------|
|     |                  | Reco                                          | · -        | nded sp          |                |   |         | of part |               |            |
| S/N | Isuzu figure No. | QingLing figure No.                           | Left/Right | Otv.             |                |   | able mo |         | olicable stat | us / notes |
| 2   |                  | piece-rear ste                                | i IIV      | cating.          | ng             |   |         |         |               |            |
| 3   | The 2nd          | 912011-P301<br>piece-rear st                  | eel pl     | ate spr          | ing            |   |         |         |               |            |
| 4   | 1                | 912012-P301<br>piece-rear sto                 | eel pla    | 0.5              | ing            |   |         |         |               |            |
| 5   | The 4th          | piece-rear ste                                | eel pla    | AL S             | ng             |   |         |         |               |            |
| 6   | The 5th          | piece-rear ste                                | eel pla    | 110              | ng             |   |         |         |               |            |
| 7   | The 5th          | 912015-P301<br>piece-rear ste<br>1912016-P301 | eel pla    | ui A<br>ute spri | ng             | S | T       | A       | R             |            |
| 8   | 1                | piece-rear ste                                |            | SOUTH            | ng             |   |         |         |               |            |
| 0   | 1                | 912017-P301<br>piece-rear ste                 |            | 01 A             | ng             |   |         |         |               |            |
| 9   |                  | 1912018-P301                                  |            | 01 A             | <del>-</del> 8 |   |         |         |               |            |
| 10  |                  | piece-rear ste                                | eel pla    | nte spri         | ng             |   |         |         |               |            |
| 11  | The 10th         | piece-rear st                                 | eel pl     | ate spr          | ing            |   |         |         |               |            |
|     | 9.7              | 912021-P301                                   | 1          | 01 A             |                |   |         |         |               |            |