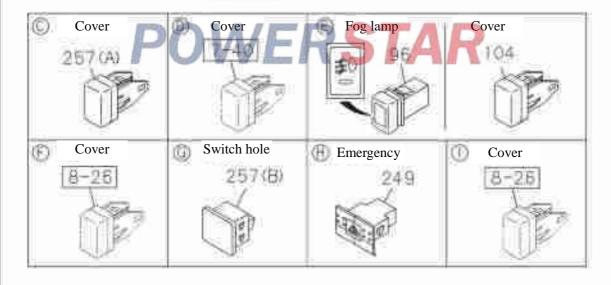

|                                              |  |  |  |
|       | 8-98054-431-0              |                     |            | 01 A  |                                              |  |  |  |
| 51    | Clip                       |                     | 1 1        |       |                                              |  |  |  |
|       | 8-98021-271-0              | PERMITTANDA SALA    | ( T        | 13. A | 1                                            |  |  |  |
| 180   | Cove                       | r plate-instrun     | nent       | clus  | ter                                          |  |  |  |
|       | 8-98054-133-0              |                     | a          | 01 A  |                                              |  |  |  |





## Switches and relays

Switch (NO.2)





## Switches and relays

8-25

Switch (NO.3)

Figure No.





Relay-chassis wire harness Figure No.





8-25

## Switches and relays

Figure No.

Relay-Cab wire harness



|      | S/N    | Relay types       |      | S/N  | Relay types        |
|------|--------|-------------------|------|------|--------------------|
| (AE) | 8-28   | Stop light        | 61)  |      |                    |
| (B)  | 317    | Fan heater        | (BK) | 8-10 | Door lock (open)   |
| (FC) | 619    | Connect           | (1)  | -12  | Wiper motor        |
| (50) | 10 001 | Door lock (close) | (ME) | 8-10 | Headlamp           |
| (HD) | 8-T0]  | Door lock (close) | (EN) |      |                    |
| (BE) | 98     | Rear fog lamp     | (BO) | 8-10 | Headlamp high beam |
| (BE) | 8-10   | Wiper             | (HP)