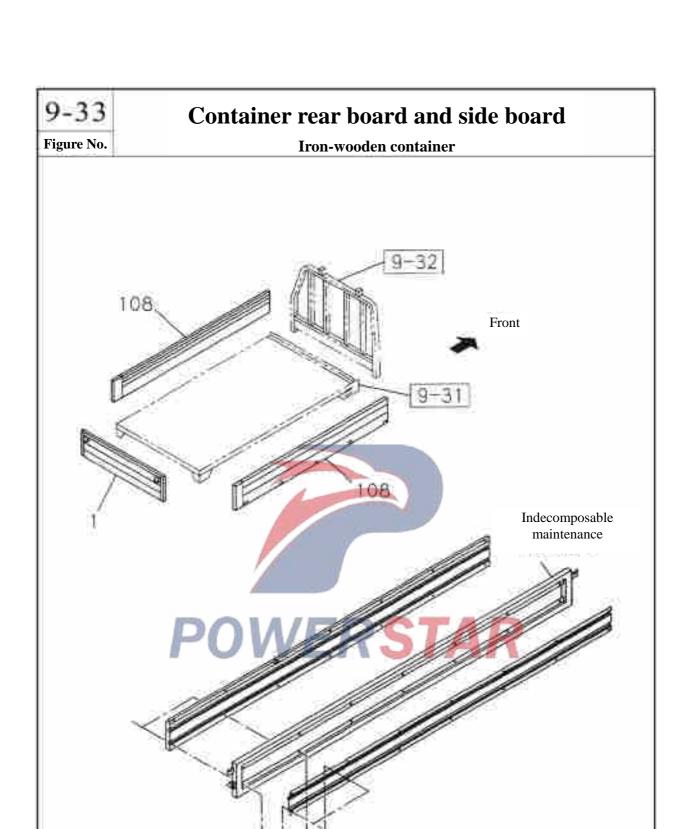

oor 8501030-P304 Floor assembly Floor assembly 8501030-P301 0T Floor assembly 8501030-P303 01 **B-pillar assembly** 92 8503110-P301 02



#### Fender bracket of container Figure No. Recommended specification / name Applicable models / applicable status / notes S/N Left/Right Wheelbase 3815mm Isuzu figure QingLing Qty. Wheelbase figure No. No. Wheelbase Wheelbase \$200 - Front plate assembly 1 8504010-P301 12 ---Nut-front plate and fender bracket Q351B08 10 ABC M8 -- Hexagon flange bolt 14 12 ABC Q150B1225 M12×25 Hexagon flange nut 16 -Front hook 17 8505017-P301 Left 01 ABC 8505018-P301 Right 01 ABC 18 Cross recessed countersunk head screw Q2540820 02 ABC $M8{\times}20$ 19 --- Hexagon head bolt 04 ABC Q150B0825 M8×25



## Container rear board and side board

9-33

Iron-wooden container





## Container rear board and side board

9-33

Iron-wooden container





## Container rear board and side board Figure No. Recommended specification / name Applicable models / applicable status / notes S/NLeft/Right Wheelbase 48 5mm QingLing Isuzu figure Qty. Wheelbase 4175mm No. figure No. Wheelbase 44 Wheelbase 108 Side board assembly 8502010-P301 Left 01 Front 8502020-P301 Right 01 Front NS02010-P303 Left 01 Front 8502020-P301 Right 01 Front 8502010-P304 Front 4502020 P304 Righ C 8502110-P301 Left 01 Rear 8502220-P301 Right 01 Rear Hexagon flange bolt 288 Q150B0825 02 ABC M8×25