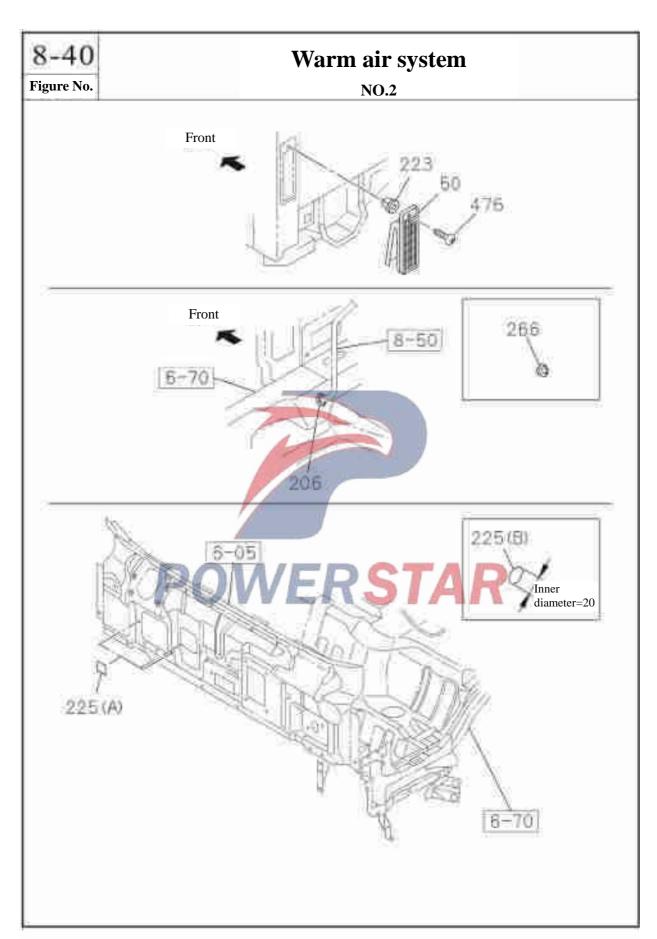

| Wiper-high/low    | (BR)  |      |                    |
| (EI)   | 8-25   | Fog lamp          | (HS)  |      |                    |
|        |        |                   | (田)   |      |                    |



P-640

#### **Chassis wire harness** Figure No. Recommended specification / name of part Applicable models / applicable status / notes $\infty$ Left/Right Isuzu figure QingLing $\geq$ Qty. Single cab No. figure No. 1 --Flash relay 8-98025-533-1 4 - Screw 8-94436-927-0 - Relay-brake light 22 8-97262-933-0 24V 12:5A With diode 44 -- Tweeter 8-98070-080-0 45 - Woofer 8-98000-023-0 189 - Hexagon head bolt, spring washer and plain washer subassembly O1460820 8-97086-825-0 -- Relay-signal light 333 8-97173-035-1 24V 10A With diode -- Relay-vacuum pump 504 8-97173-947-0 61 24V 50A







P-644

#### Warm air system Figure No. Recommended specification / name of part Applicable models / applicable status / notes S/N Qty. Left/Right QingLing Isuzu figure Single cab No. figure No. --Bracket 3 8-98082-473-0 8101311-P301 8 - Ventilation tube assembly 8-97585-498-4 8101371-P301 Defrosting pipe 12 8-98040-490-3 8101451-P301 **———Defrosting pipe** 17 8-98040-497-0 8101461-P301 Left 01 A 8-98040-498-4 8101471-E301 Air outlet assembly-air filter 50 8-98680-998-0 8101510-P301 01 A Hexagon flange bolt 71 0-91180-106-0 Q32006 72 --- Hexagon flange bolt 01 A 8-97359-709-0 (A) $M8 \times 20$ **Combination bolt** 8-98081-030-0 3711312-P301 02 A (B) M6×20

| 8-4<br>Figure N |                             |                     |            | W    | Varm air system