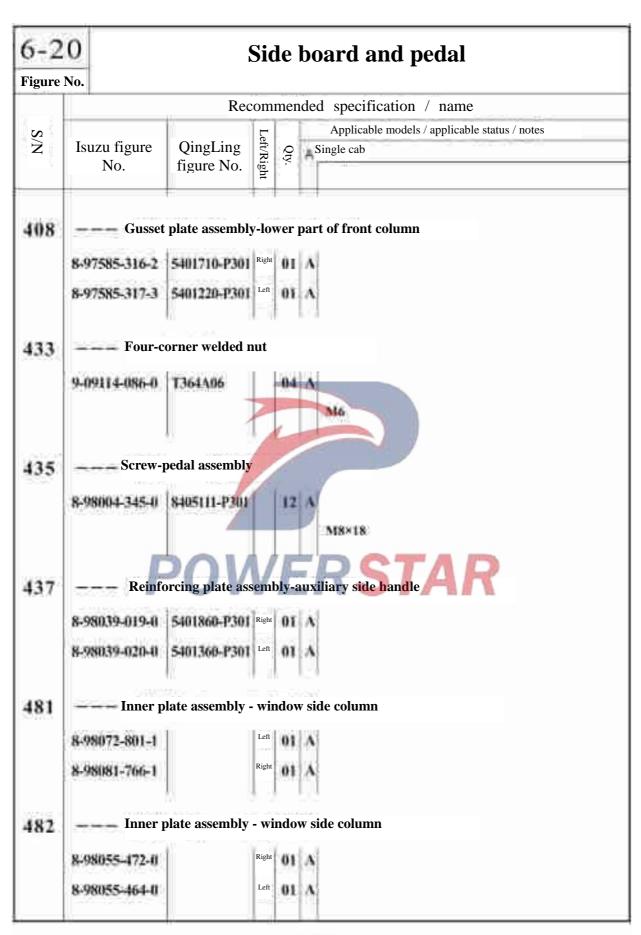

|                    |
|     | 8-97586-053-7 5400010-P301 Left                                               |                    |
| 103 | Pedal assembly                                                                |                    |
|     | 8-98022-774-2 8405020-P301 Right 01 A<br>8-98022-775-2 8405010-P301 Left 01 A |                    |
| 168 | Self-tapping screw<br>0-38050-616-0 Q2360620 08 A                             |                    |
| 210 | —— Reinforcing plate assembly - door bumper block                             | R                  |
| 246 | ——C-pillar inner panel                                                        |                    |
| 249 | Reinforcing plate assembly-rear pillar auxiliary handle                       |                    |



## 6-20 Side board and pedal Figure No. Recommended specification / name Applicable models / applicable status / notes S/N Isuzu figure QingLing Single cab No. figure No. \_\_\_ Inner panel-top border 483 8-98055-458-0 Sealing fin 486 8-98059-421-0 Outer diameter=20 Thickness =0.05 Black 5-76777-036-0 04 A Outer diameter=20 Thickness =0.05 Black — Antenna fixing base 649 Transmitter - front pedal 657 8-97378-910-0 8405012-P301 Baffle - front pedal 658 8-98037-560-0 8405014-P301 Clip piece 659 8-97811-510-0 8405013-P301 04 A

| 6-2      | 0                              | \$                     | Side               | e bo   | oard and pedal                                |
|----------|--------------------------------|------------------------|--------------------|--------|------------------