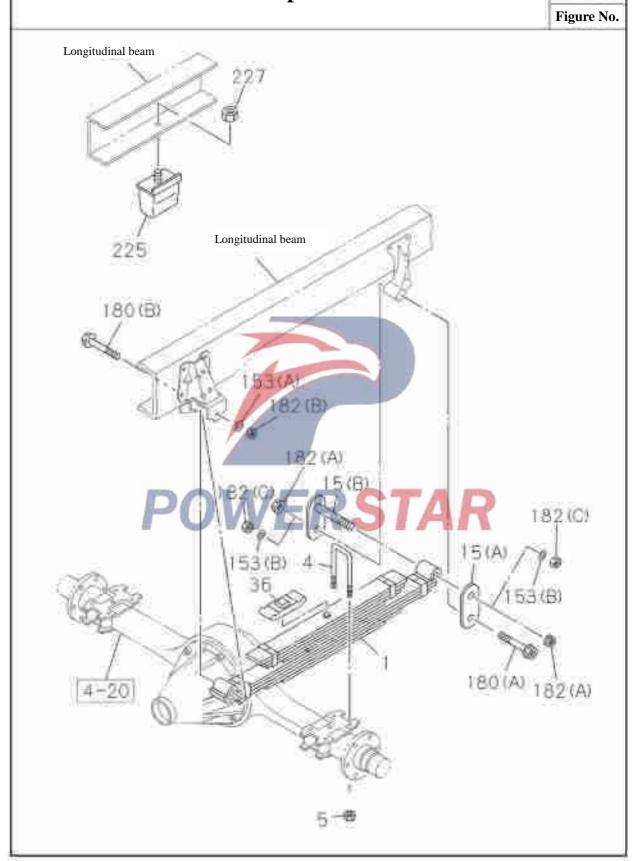

| ţ.         | 01    |      | В     |                              |                   |



## **Rear suspension**

4-60



| 4-6<br>Figure N |