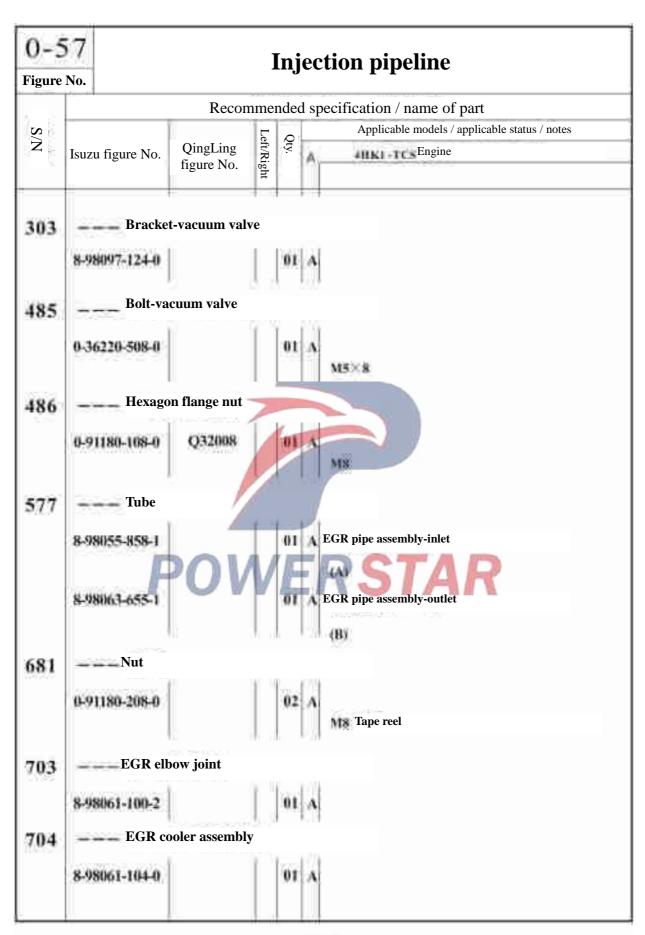

# Front interior rubber molding, door

6-35

| -3   |                  | r ront li                               | ite        | rı(   | r    | rubber molding, door                         |
|------|------------------|-----------------------------------------|------------|-------|------|----------------------------------------------|
| ure  | No.              |                                         |            |       |      |                                              |
|      |                  | Rec                                     | omi        | men   | de   | d specification / name                       |
| 2    | T 6'             | 0                                       | Lei        |       |      | Applicable models / applicable status / note |
|      | Isuzu figure No. | QingLing figure No.                     | Left/Right | Qty.  | A    | Single cab                                   |
|      | 140.             | rigure 140.                             | ght        |       |      |                                              |
|      |                  |                                         |            |       |      |                                              |
| ı.   | Front            | door trim asse                          | mbly       | y     |      |                                              |
|      | 8-97405-305-6    | 8200920-P301                            | Right      | 01    | A    | Manual                                       |
|      |                  |                                         |            |       |      | Grey                                         |
|      |                  | 200000000000000000000000000000000000000 |            |       |      | 14 S &                                       |
|      | 8-97405-307-6    | B200910-P301                            | Left       | 0.1   | A    | Manual                                       |
|      |                  |                                         |            |       |      | Grey                                         |
| 2    | Gib              |                                         |            | _     |      |                                              |
| 3    | GID              | W 5                                     | 2          |       |      |                                              |
|      | 8-98029-201-1    | 8200441-P301                            | Right      | 01    | d    |                                              |
|      | 8-98029-202-1    | 8200431-19301                           | Left       | 04    | A    |                                              |
| (The |                  |                                         | d          |       | Main |                                              |
| 8    | Clip             |                                         |            |       | y    |                                              |
|      | 8-98004-025-0    | 8200521-P301                            |            | 14    | Λ    |                                              |
|      |                  | DOW                                     | 1/         | E     |      | RSTAR                                        |
| 1    | Decora           | ation strip                             | Y          |       |      | NOIAN                                        |
|      | 8-98029-198-3    | 6107030-P301                            | Right      | 01    | A    |                                              |
|      | 8-98029-199-3    |                                         |            |       |      |                                              |
|      | GENOMATER PASS   | 010/020-1-001                           |            | 10.00 |      |                                              |
| 240  | Water s          | seal - front door                       | •          |       |      |                                              |
| 1    | 24.90(11-1       | 727                                     | 211        |       |      |                                              |
|      | 8-98029-394-2    | 6107621-P301                            |            | 01    | ٨    |                                              |
|      | 8-98029-395-2    | 6107611-P301                            | Left       | 01    | A    |                                              |
|      |                  | No.                                     |            |       |      |                                              |
| 3    | Holder           |                                         |            |       |      |                                              |
| 25   | 8-97405-308-0    | 8200991-P301                            | ı i        | 100   |      |                                              |
|      | 9-9/402-308-0    | 9700331-1-301                           | 1          | 02    | 1.0  |                                              |