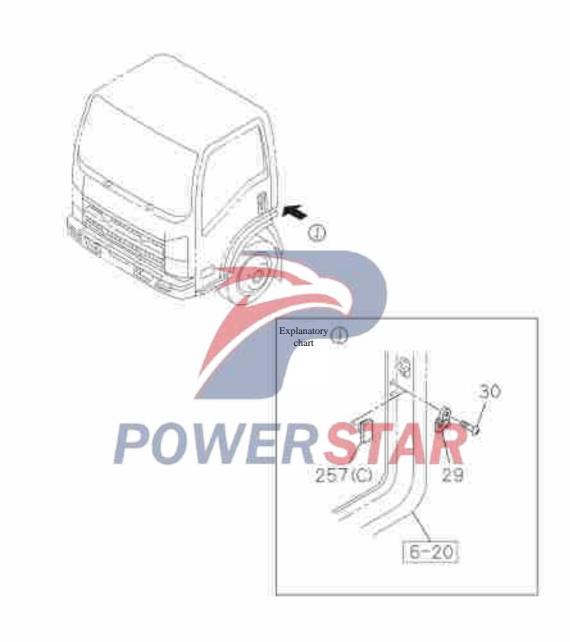

|  |
|       | 8-98054-431-0              |                     |            | 01 A  |                                              |  |  |  |
| 51    | Clip                       |                     | 1 1        |       |                                              |  |  |  |
|       | 8-98021-271-0              | PERMITTANDA SALA    | ( T        | 13. A | 1                                            |  |  |  |
| 180   | Cove                       | r plate-instrun     | nent       | clus  | ter                                          |  |  |  |
|       | 8-98054-133-0              |                     | a          | 01 A  |                                              |  |  |  |





## Switches and relays

Switch (NO.2)





## Switches and relays

8-25

Switch (NO.3)

Figure No.





Relay-chassis wire harness Figure No.





8-25

## Switches and relays

Figure No.

Relay-Cab wire harness



|      | S/N    | Relay types       |      | S/N  | Relay types        |
|------|--------|-------------------|------|------|--------------------|
| (AE) | 8-28   | Stop light        | 61)  |      |                    |
| (B)  | 317    | Fan heater        | (BK) | 8-10 | Door lock (open)   |
| (FC) | 619    | Connect           | (1)  | -12  | Wiper motor        |
| (50) | 10 001 | Door lock (close) | (ME) | 8-10 | Headlamp           |
| (HD) | 8-T0]  | Door lock (close) | (EN) |      |                    |
| (BE) | 98     | Rear fog lamp     | (BO) | 8-10 | Headlamp high beam |
| (BE) | 8-10   | Wiper             | (HP) | 8-10 | Taillight          |
| (96) | 8-10   | Horn