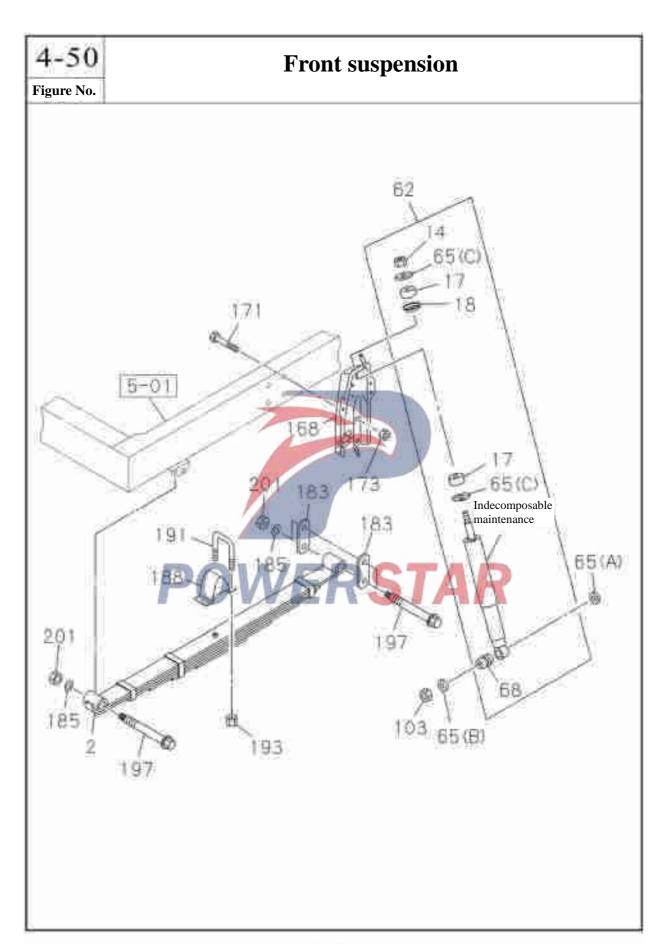

|           |
|      |                            |                                          |           |
|      |                            |                                          |           |
|      |                            |                                          |           |
|      |                            |                                          |           |
|      |                            |                                          |           |
|      |                            |                                          |           |
|      |                            |                                          |           |
|      |                            |                                          |           |



#### **Front suspension** Figure No. Recommended specification / name of part Applicable models / applicable status / notes S/N Left/Right QingLing Qty. Single cab Isuzu figure No. figure No. Front leaf spring assembly 2 Refer to Drawing No. 4-55 8-98079-923-0 2902020-P301 Right 01 A Straight frame type 8 sheets 8-98079-924-0 2902010-P301 Left 01 A Straight frame type 8 sheets 14 - Nut - upper part of shock absorber 9-09640-020-0 M10 Thickness = 8 \_\_ Rubber washer -shock absorber 17 9-51631-603-0 04 A Washer -shock absorber 18 8-94412-791-0 02 A Front shock absorber assembly 62 8-98080-129-0 - Washer -shock absorber 65 Flat washer 0-91614-620-0 02 Q40120 Inner diameter=21 Outer diameter=40 Washer B- outside the front shock absorber 8-97360-056-0 2915211-P301 Inner diameter=15

| 4-5