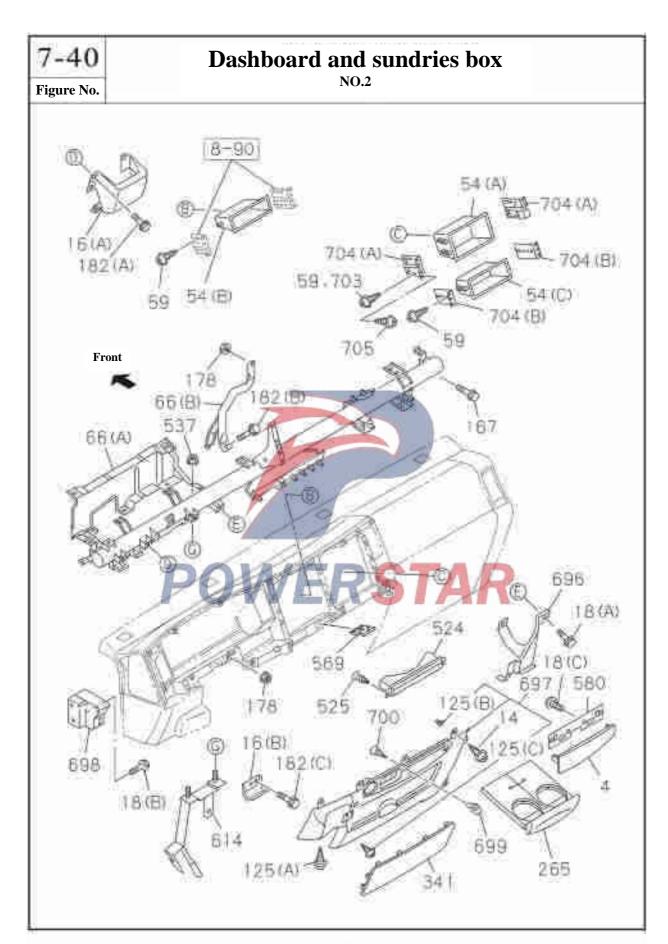

|                                          |        | 02                                                                                                                 | A          | AES+18                                       |  |  |  |

### 7-20 Rearview mirror and bracket rod Figure No. Recommended specification / name of part Applicable models / applicable status / notes S/N Left/Right Isuzu figure QingLing Single cab Qty. figure No. No. \_\_\_ Baffle -mirror 34 8-94262-629-0 \_\_ Hexagon flange nut 61 0-91180-108-0 Q32008 \_\_\_ Sealing fin 64 Without interior rearview mirror 8-98059-421-0 Outer diameter=20 Thickness =0.05 White 1-76798-019-0 8200143-803 02 A Sealing cover sheet 92 - Hexagon flange bolt 02 A Q1840825 0-28650-825-0 M8 × 25











NO.1

7-40







NO.3

7-40





#### 7 - 40Dashboard and sundries box **Figure** Recommended specification / name of part Applicable models / applicable status / notes SZ Left/Right QingLing Isuzu figure Qty. Single cab No. figure No. ---Screw 18 8-98058-632-0 M5×10 Q1840816 0-28050-816-0 Hexagon flange bolt 04 A (B) M8×16 0-38050-612-0 02 A (A) M6×12 Brake fluid header cover assembly 34 8-97406-003-1 3500120-P301 01 A Grey \_ Spring 48 8-98034-986-0 8200661-P301 Righ 01 A 8-98034-987-0 | 8200651-P301 Left | 01 | A \_\_\_ Glove box 54 8-74107-129-2 R200211-P301 Glove box-big 01 A (A) Black Glove box-small 8-97408-864-2 | 8200191-P301 01 A (B) Black Glove box-middle 8-97408-865-2 8200181-P301 01 A (C) Black



#### Dashboard and sundries box Figure No. Recommended specification / name of part Applicabl