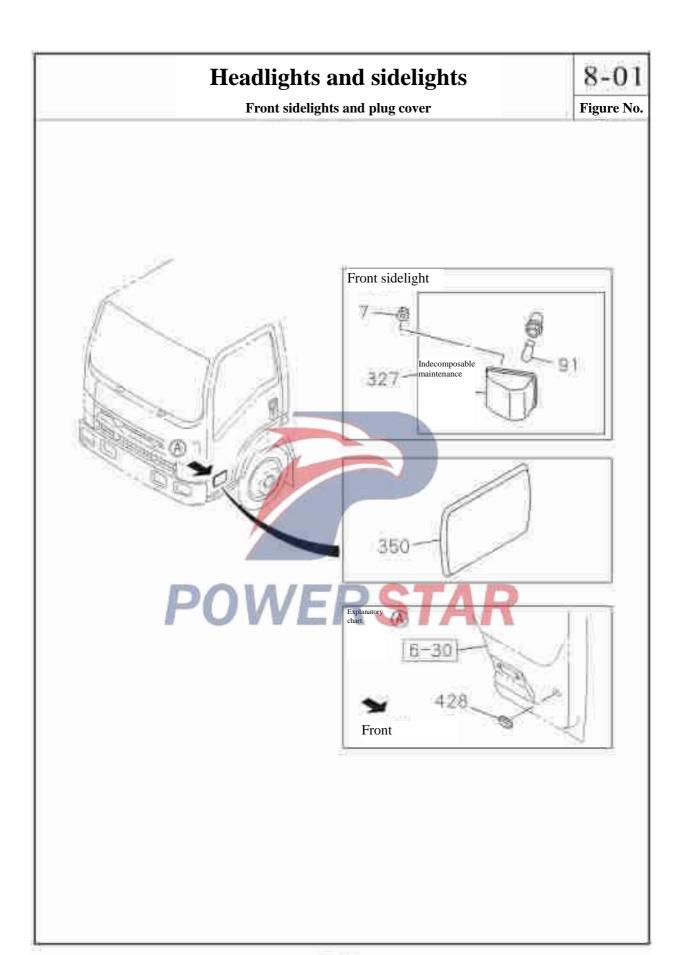

|            |
|     | 8-98063-225-0       | î î                 |            | 01   | A   |                                         |            |
| 631 | Bolt                |                     |            |      |     |                                         |            |
|     | 8-98062-658-0       |                     |            | 02   | A   | M8=25                                   |            |
|     | 8-98062-659-0       |                     |            | 02   | À   | M8×32                                   |            |







### Headlights and sidelights

8-01

Headlights and clearance lamp

Figure No.



Clearance lamp



8-01

# Headlights and sidelights

Figure No.

Front combined lamp and fog lamp

Front combined lamp



Fog lamp







### 8-01 Headlights and sidelights Figur Recommended specification / name of part Applicable models / applicable status / notes S/NQty. Left/Right Isuzu figure QingLing Single cab figure No. No. Hexagon head bolt, spring washer and plain washer sub assembly 43 Q1460620 0-50640-628-0 06 A 80 ---Bulb-clearance lamp 8-94135-397-0 02 A 24V 5W 86 --- Hexagon flange nut 0-91180-106-0 Q32006 M6 91 -- Bulb-front sidelight 8-98051-495-0 24V 21W 139 Sealing gasket 8-98034-056-1 02 A 256 -- Clearance lamp assembly 1714020 P 101 Right 8-97587-596-2 8-97587-597-2 3714010-P301 327 --- Front sidelight assembly 8-97410-189-2 8-97410-181-2 01

| 8-0      | 1                | Н                   | [ea        | dlig  | ghts and sidelights