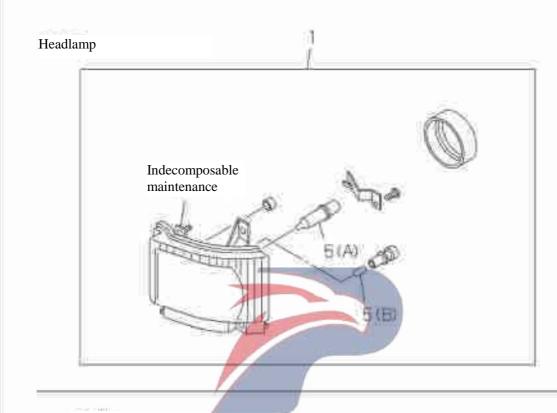

|            |
| 630 | Nut                 |                     |            |      | 000 |                                         |            |
|     | 8-98063-225-0       | î î                 |            | 01   | A   |                                         |            |
| 631 | Bolt                |                     |            |      |     |                                         |            |
|     | 8-98062-658-0       |                     |            | 02   | A   | M8=25                                   |            |
|     | 8-98062-659-0       |                     |            | 02   | À   | M8×32                                   |            |







### Headlights and sidelights

8-01

Headlights and clearance lamp

Figure No.



Clearance lamp



8-01

# Headlights and sidelights

Figure No.

Front combined lamp and fog lamp

Front combined lamp



Fog lamp







### 8-01 Headlights and sidelights Figur Recommended specification / name of part Applicable models / applicable status / notes S/NQty. Left/Right Isuzu figure QingLing Single cab figure No. No. Hexagon head bolt, spring washer and plain washer sub assembly 43 Q1460620 0-50640-628-0 06 A 80 ---Bulb-clearance lamp 8-94135-397-0 02 A 24V 5W 86 --- Hexagon flange nut 0-91180-106-0 Q32006 M6 91 -- Bulb-front sidelight 8-98051-495-0 24V 21W 139 Sealing gasket 8-98034-056-1 02 A 256 -- Clearance lamp assembly 1714020 P 101 Right 8-97587-596-2 8-97587-597-2 3714010-P301 327 --- Front sidelight assembly 8-97410-189-2 8-97410-181-2 01

| 8-0      | 1