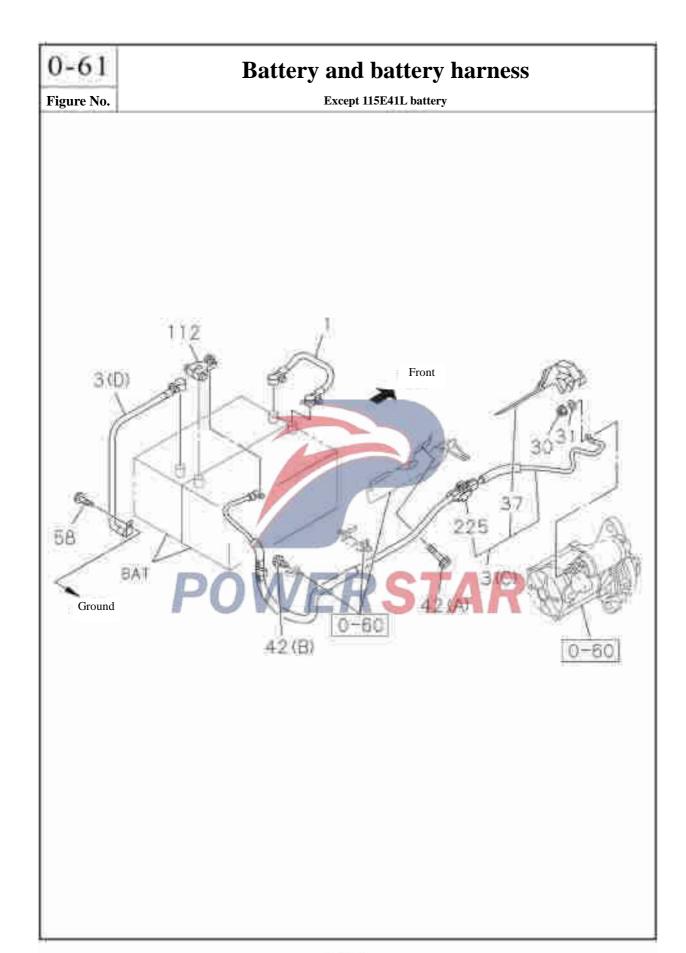

|               |  |  |  |
|     | 1-09630-086-0                                                          |                     | 01                | Ā     | Including in the major repair kit of engn Inner diameter=16.2 | e             |  |  |  |
| 539 | Cross recessed pan head screw, spring washer and plain washer assembly |                     |                   |       |                                                               |               |  |  |  |
|     | 0-36230-412-0                                                          | Q2360412            | 02                | A     | M4×12                                                         |               |  |  |  |



#### **Battery and battery harness**

0-61

Except 115E41L battery





#### 0 - 61**Battery and battery harness** Figure No. Recommended specification / name of part S/N Applicable models / applicable status / notes Left/Right QingLing Qty. 411K1-TC Engine Isuzu figure No. figure No. **Battery harness-connect positive and negative pole** 1 8-98025-412-1 3724450-P301 Length=280 3 - Harness 8-98056-339-0 **Battery harness-ground** (D) 115E41L battery 01 A 8-98070-230-1 Starter wiring harness (C) 115E41L battery 8-98056-337-0\_3724460-P301 Battery harness-ground Except 115E41L battery 8-98067-966-2 3724410-P301 01 A Starter wiring harness Except 115E41L battery Four-corner welded nut 30 0-91110-508-0 T364808 Heavy duty spring washer 31 Q40508 0-91510-808-0 Inner diameter=8.2









|     |                          | Starter