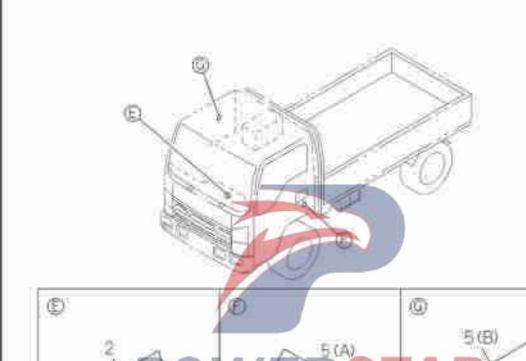

| 8-94279-372-0                    |                                          |        | 02                                                                                                                 | A          | AES+18                                       |  |  |  |

### 7-20 Rearview mirror and bracket rod Figure No. Recommended specification / name of part Applicable models / applicable status / notes S/N Left/Right Isuzu figure QingLing Single cab Qty. figure No. No. \_\_\_ Baffle -mirror 34 8-94262-629-0 \_\_ Hexagon flange nut 61 0-91180-108-0 Q32008 \_\_\_ Sealing fin 64 Without interior rearview mirror 8-98059-421-0 Outer diameter=20 Thickness =0.05 White 1-76798-019-0 8200143-803 02 A Sealing cover sheet 92 - Hexagon flange bolt 02 A Q1840825 0-28650-825-0 M8 × 25











NO.1

7-40







NO.3

7-40





#### 7 - 40Dashboard and sundries box **Figure** Recommended specification / name of part Applicable models / applicable status / notes SZ Left/Right QingLing Isuzu figure Qty. Single cab No. figure No. ---Screw 18 8-98058-632-0 M5×10 Q1840816 0-28050-816-0 Hexagon flange bolt 04 A (B) M8×16 0-38050-612-0 02 A (A) M6×12 Brake fluid header cover assembly 34 8-97406-003-1 3500120-P301 01 A Grey \_ Spring 48 8-98034-986-0 8200661-P301 Righ 01 A 8-98034-987-0 | 8200651-P301 Left | 01 | A \_\_\_ Glove box 54 8-74107-129-2 R200211-P301 Glove box-big 01 A (A) Black Glove box-small 8-97408-864-2 | 8200191-P301 01 A (B) Black Glove box-middle 8-97408-865-2 8200181-P301 01 A (C) Black



#### Dashboard and sundries box Figure No. Recommended specification / na