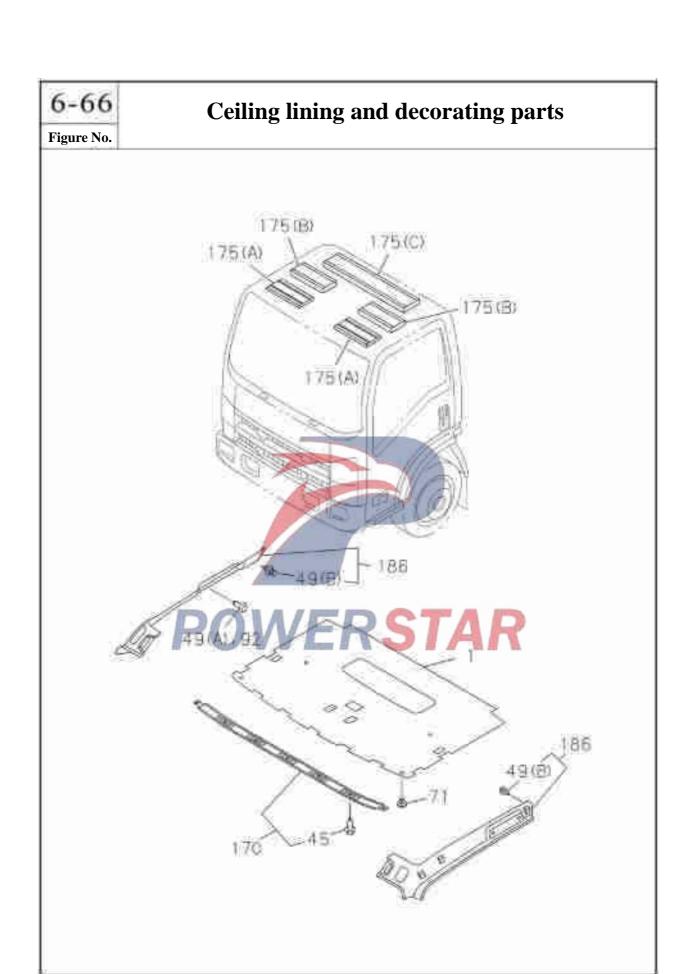

0012-P301     | •          | )2 A  |                                         |           |
| 146 | Reinfo        | rcing plate asse | embly      | -dom  | e lamp                                  |           |
|     | 8-98075-827-0 | 5701220-P301     | 3          | )2 A  |                                         |           |
|     |               |                  |            |       |                                         |           |
|     |               |                  |            |       |                                         |           |
|     |               |                  |            |       |                                         |           |
|     |               |                  |            |       |                                         |           |



### 6-66 Ceiling lining and decorating parts Figure No. Recommended specification / name Applicable models / applicable status / notes S/N Left/Right Isuzu figure QingLing Single cab figure No. No. -- Head cover lining 1 8-97411-516-1 5206080-P301 Dark grey Clip - gib 45 8-98035-592-1 5206421-P30 49 Fastening nail 8-97407-768-0 Dark grey Clip 8-98059-610-0 5206471-P301 Fastening nail 71 8-97405-282-0 06 Dark grey 92 \_\_\_ Fastening nail 8-97407-768-0 Dark grey 170 - Fastening nail 8-97405-281-4 Dark grey

| 5-6     | 6                    | Ceiling             | li         | nir     | ıg  | and decorating parts                          |
|---------|----------------------|---------------------|------------|---------|-----|-----------------------------------------------|
| igure l | No.