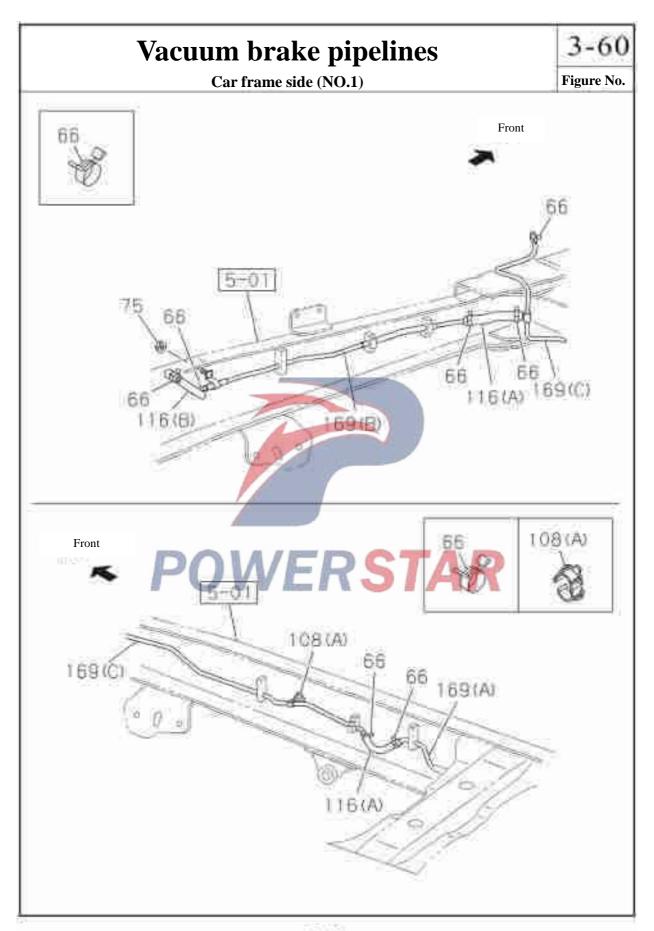

nut        |            |      |      |                                    |             |  |  |  |
| 39  | —— Hexago                      | n flange nut        |            | 01   |      |                                    |             |  |  |  |

#### 3-58 Fixed devices for brake pipelines Figure No. Recommended specification / name of part Applicable models / applicable status / notes Qty. Left/Right S/N QingLing Single cab Isuzu figure No. figure No. 49 Bracket 8-98033-802-0 3510124-P301 01 A (A) Bracket assembly-front bracket 8-98036-116-2 3500020-P301 01 A Hexagon flange nut 62 0-91180-110-0 Q32010 02 A Hexagon flange nut 67 01 A 0-91111-514-0 Q351B14 \_\_\_ Hexagon flange nut 146 0-91180-108-0 Q32008 M8 0-91186-110-0 Q32010 02 A Flange bolts 149 0-28650-620-0 Q1840620 01 A M6×20





P-346

### Vacuum brake pipelines

3-60

Cab side (NO.1)









|            | Va               | cuum h