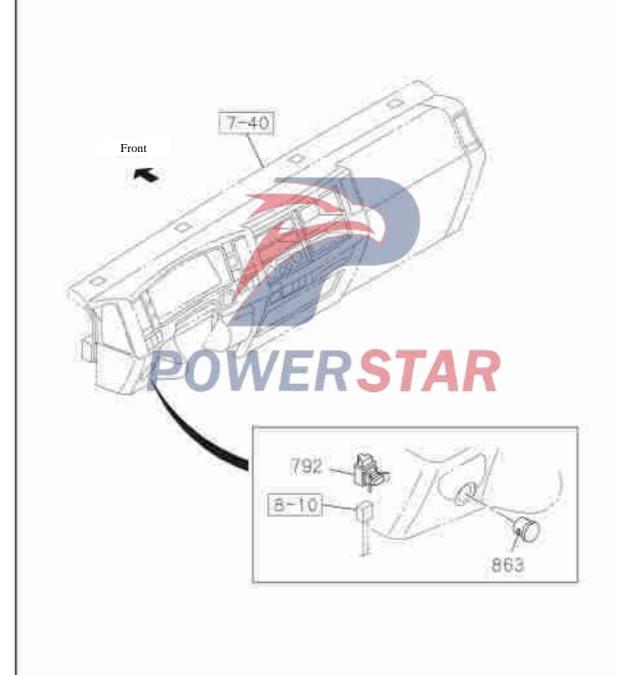

| e-th                                                                             |           |



#### 0 - 66Generator Figure No. Recommended specification / name of part General drawing No. / quantity / notes S/N Isuzu figure 8989298921 No. 8980750260 (Application date/interchangeability) \_\_ Generator rear cover 1 8-98046-187-0 01 8-98046-185-0 01 Generator rotor 2 8-98038-916-0 01 8-98038-914-0 \_\_\_ Rotor bearing 3 8-97062-744-0 01 01 VERSTAR \_\_\_ Rectifier 10 8-98045-190-0 8-98046-188-0 \_\_\_ Generator front cover assembly 17 8-98038-924-0 8-98076-329-0 01 \_\_\_ Pulley 19 8-98040-133-0 8-98038-926-0 01







#### **Coupling-injection pump**

0-87

Figure No.







P-156

#### Accelerator pedal and control mechanism

1-01

Idle speed adjusting switch

Figure No.



#### 1 - 01Accelerator pedal and control mechanism Figure No. Recommended specification / name of part Applicable models / applicable status / notes S/N \_eft/Right QingLing Single cab Isuzu figure No. figure No. Connecting rod assembly 2 8-98002-158-2 **Accelerator pedal** 14 24 - Bolt 1108233-P30 MA=35 With cover Spring 32 46 0-91805-504-0 1108241-P301 Inner diameter=4 **Combination bolt** 65 8-94310-730-0 5207121-803 80 - Accelerator pedal connecting rod assembly 8-97387-358-1 01 8-98006-714-1 1108210-P301 Accelerator pedal bracket assembly OL

### Accelerator pedal and control mechanism 1-01

|       | III.                  |                     |                    |       |                            | Figure No           |
|-------|-----------------------|---------------------|---