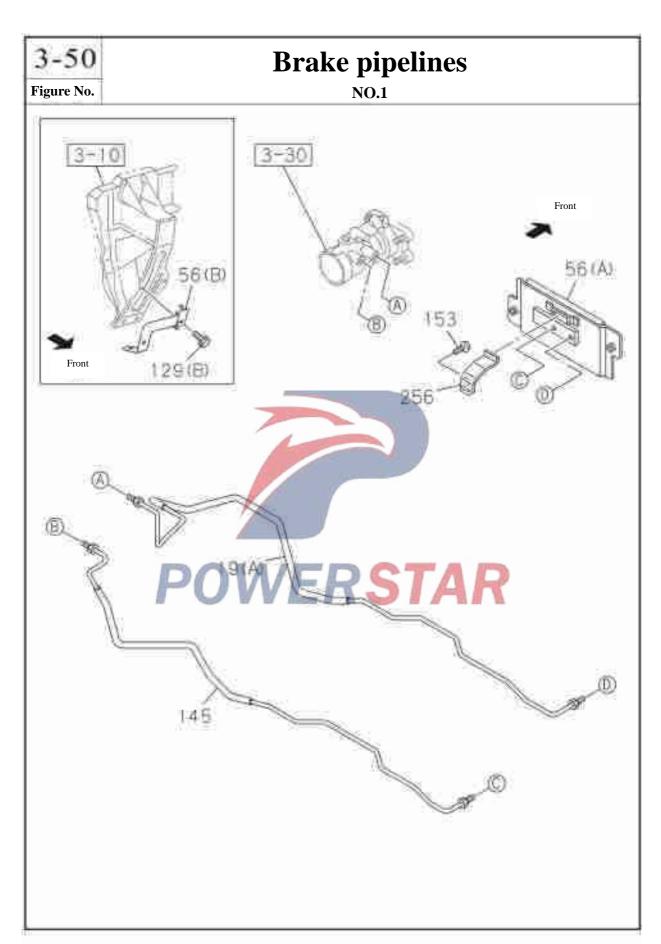

|              |
|     |                   |               |              |             |                                      |              |
|     |                   |               |              |             |                                      |              |
|     |                   |               |              |             |                                      |              |
|     |                   |               |              |             |                                      |              |
|     |                   |               |              |             |                                      |              |
|     |                   |               |              |             |                                      |              |



# **Brake pipelines**





# 3-50 **Brake pipelines** NO.4 Figure No. 3-52 3-45



# **Brake pipelines**

**NO.6** 

3-50

Figure No.





# **Brake pipelines**

|     | 1"               | Dage            |            | on do | l specification / name of part    | Figure N     |
|-----|------------------|-----------------|------------|-------|-----------------------------------|--------------|
|     |                  | Kec             |            | ende  | Applicable models / applicable st | atus / notes |
| S/N | Isuzu figure No. | QingLing        | Left/Right | Qty.  | Single cab                        |              |
|     |                  | figure No.      | ight       |       |                                   |              |
| 7   | Front            | brake hose ass  | emb