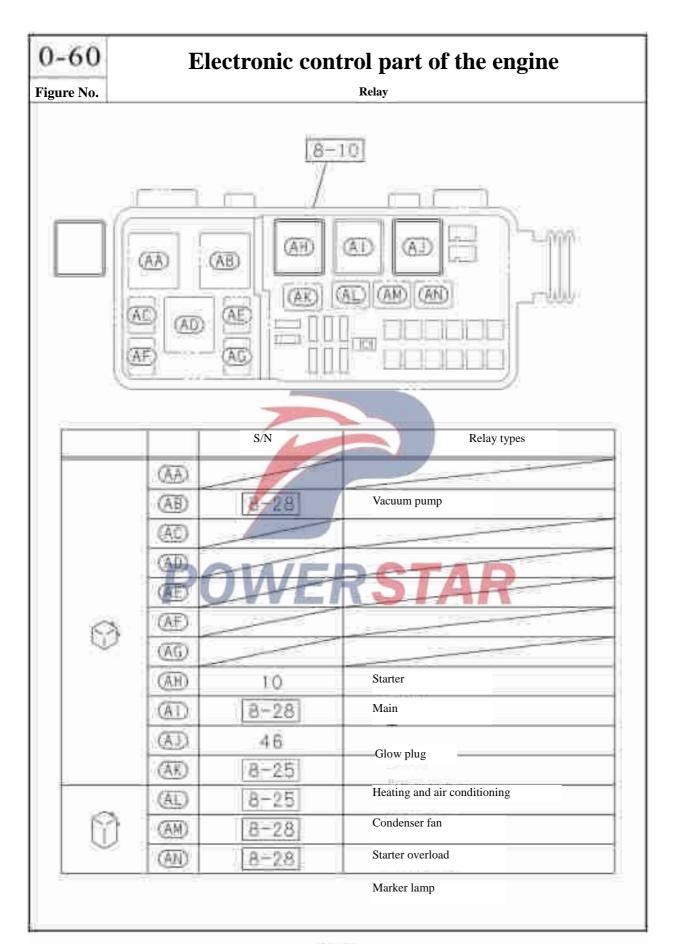

|                 | 03                 | Α   | Bolt                              |              |  |  |  |
|     |                                          |                 |                    |     | M12×30 Tape reel                  |              |  |  |  |



## 0-57 **Injection pipeline** Figure No. Recommended specification / name of part Applicable models / applicable status / notes S/N Left/Right Qty. QingLing Isuzu figure No. 411K1-TC Engine figure No. Bolt 709 0-28751-030-0 M10×30 Tape reel Bracket-EGR cooler 710 8-98061-103-0 Spacer 765 02 A 8-94225-562-0 )WERSTAR

# 0-60 Figure No.

#### Electronic control part of the engine



## Electronic control part of the engine

0-60

Sensor and others





## Electronic control part of the engine

0-60

Battery harness bracket





#### 0 - 60Electronic control part of the engine Figure No. Recommended specification / name of part Applicable models / applicable status / notes S/N Left/Right Qty. QingLing 4111 Engine Isuzu figure No. figure No. Starter assembly 1 Refer to Drawing No. 0-65 02 24V 4.0KW Generator assembly 2 Refer to Drawing No. 0-66 3701010-P301 Generator (B) 24V 50A 8-98029-892-1 01 Generator (A) Bolt-starter, gear shift bracket and flying housing 4 8-97212-602-0 3708771-P301 02 A M10×15, M14 ×75 Length=103 10 Relay-starter Hexagon flange bolt 16 Q18410120 0-28056-012-0 01 A M10×120:

#### 0 - 60Electronic control part of the engine Figure No. Recommended specification / name of part Applicable models / applicable status / notes S/N Left/Right QingLing HIKI-IC Engine Isuzu figure No. figure No. 21 -