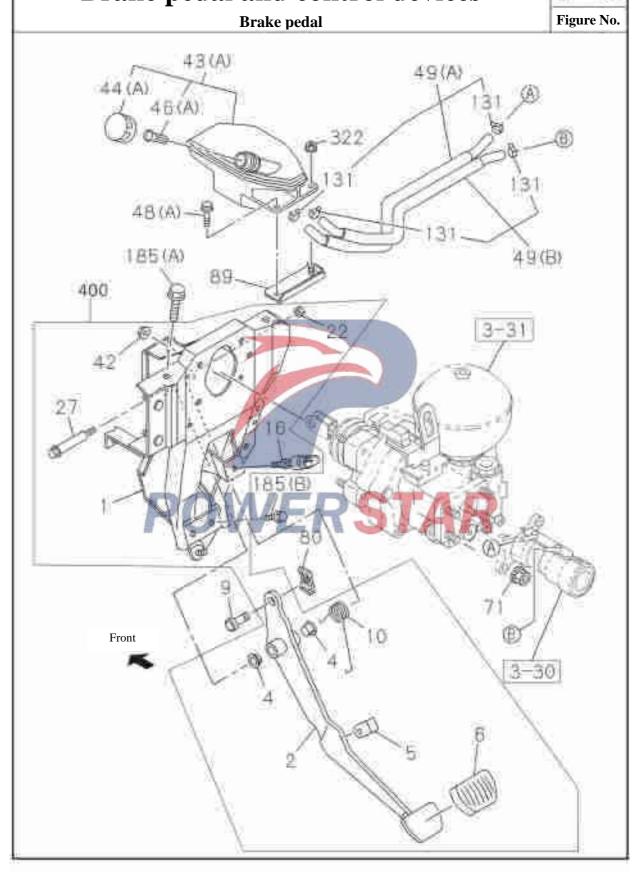

ameter=14.2      |                |
| 206 | Bolt             |                     | 1 1        | 1.01   |                                |                |
|     | 1-46219-086-0    | 1702312-P301        | 0          | 4 A    |                                |                |
| 207 | Lock p           | in - turning ha     | andle a    | and sl | aft                            |                |
|     |                  | 3507046-P301        | 0          | 4 A    |                                |                |
| 371 | Pad bo           | ard - parking       | brake      | s and  | gearboxes                      |                |
|     |                  | 3507011-P301        | 1 0        | I A    |                                |                |



# Brake pedal and control devices





# Brake pedal and control devices

Figure No.

Brake fluid header



# Brake pedal and control devices

|     | I.               |                     |                    |                                  | Figure No           |
|-----|------------------|---------------------|--------------------|----------------------------------|---------------------|
|     | ļ                | Rec                 | commend            | led specification / name of part |                     |
| S/N |                  | 0. 1.               | Lef                | Applicable models / applic       | able status / notes |
| Z   | Isuzu figure No. | QingLing figure No. | Qty.<br>Left/Right | Single cab                       |                     |
|     |                  |                     | ht