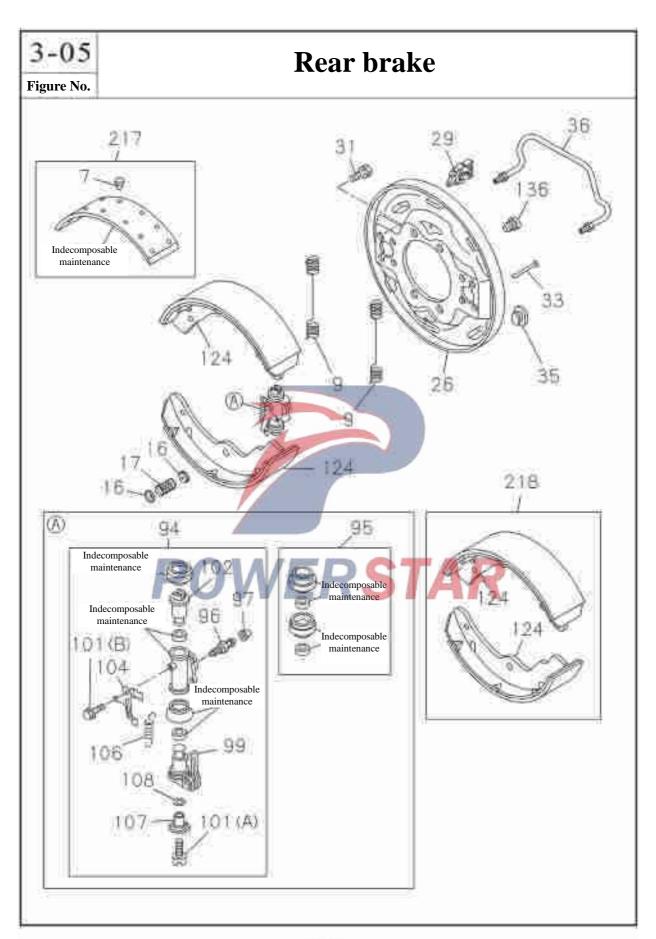

#### 0 - 31Thermostat and its housing Figure No. Recommended specification / name of part Applicable models / applicable status / notes S/N Left/Right Qty. QingLing 411K1-Tes Engine Isuzu figure No. figure No. **Thermostat** 1 8-97300-787-2 01 (A) 85°C 8-97300-790-2 01 (B) 82°C Oil bleeder screw plug 14 5-09605-005-0 1303144 01 (B) P13/8 Blockage MI6×8 Water pipe 15 8-94342-574-0 1306020-P3 49 Outlet pipe 8-97329-914-0 1306031-P30 Bolt 50 Hexagon flange bolt Q1840825 0-28650-825-0 02 A (A) MB=25

# Fan and fan belt

NO.2

| Fan | and          | fan  | halt |
|-----|--------------|------|------|
| гип | <b>711(1</b> | 1411 | DEH. |

0-33

|          |                  | ran                 | ana ta             | iii beit                       |                |
|----------|------------------|---------------------|--------------------|--------------------------------|----------------|
|          | 1.               |                     |                    |                                | Figure No      |
|          |                  | Recor               | nmended            | specification / name of part   |                |
| S/N      |                  |                     | Qty.               | Applicable models / applicable | status / notes |
| Z        | Isuzu figure No. | QingLing figure No. | Qty.<br>Left/Right | Langine Engine                 |                |
|          |                  |                     | ht l               |                                |                |
| 14       | Fan ass          | sembly              |                    |                                |                |
| 1        | il               | 3                   | V 19               |                                |                |
|          | 8-98003-191-0    |                     | 01                 | Outer diameter = 510           |                |
|          |                  |                     | 1 1 1              | Outer diameter = 210           |                |
| 8        | Fan clu          | ıtch                |                    |                                |                |
|          | 8-98019-743-0    |                     | 01                 | Λ.                             |                |
| 50       | Time and         | Constant            | £                  |                                |                |
| 13       | Hexago           | on flange nut       | -ian               |                                |                |
|          | 0-91180-108-0    | Q32008              | 04                 |                                |                |
|          |                  |                     |                    | 318                            |                |
| 24       | ——— Bolt - fa    | an 🌡                |                    | 4                              |                |
| PAT I SE | 0 200m 010 0     |                     | Last               | Ø.                             |                |
|          | 0-28080-818-0    | -                   | 04                 | M8×18 Tape reel                |                |
| 1900     |                  |                     |                    |                                |                |
| 26       | ——— Bolt - fa    | an and clutch       | VE                 | RSTAR                          |                |
|          | 8-94389-764-0    |                     | 04                 |                                |                |
|          | incomment of     |                     | 4 1441             | ji.                            |                |
| 36       | Fan bel          | lt                  |                    |                                |                |
|          | 8-98003-187-0    |                     | 01                 | A.                             |                |
|          |                  |                     |                    | Length=1046                    |                |
| 223      |                  |                     |                    |                                |                |
| 38       | Fan mo           | ounting plate       |                    |                                |                |
|          | 8-97108-643-0    | 308331-P30          | 1 01               | A                              |                |
| on.      | Relt ter         | nsioner suppo       | ort                |                                |                |
| 80       |                  |                     | V 191              | ÜI                             |                |
|          | 8-98035-085-0    | 5724751-P30         | 1 01               | Generator 24V50A               |                |
|          |                  |                     |                    | (B)                            |                |

#### 0 - 36**Turbosupercharging system NO.1** Figure No. 231 485(A) 118(B) 115 118 (A) 0-57 0-32 0 - 32288 0-32 118(A) 117(A) 118(A) 485KC 116(D) / (A) Front 19 19 204 465 9 (A) 9(B) 0-27 463 134 101 391 463 136 136 101 16(0) 133 130 117(B) 137 135 116(C) 115(A)

01 A

8-97326-488-0 1101061-850

# 1-40 Fuel tank Figure No. Recommended specification / name of part Qty. Left/Right Applicable models / applicable status / notes S/N QingLing Single cab Isuzu figure No. figure No. 634 - Nut 0-91180-108-0 Q32008 2 MX Tape reel POWERSTAR

### 1-41 **Fuel pipeline** Figure No. NO.2 **(A)** 1 47 (B) 270 106. 0-41 (E) 0 199 15 (B) 5 174(8) 108 (E) E 15(D) 15(C) 48(A) (13) (G) 199 24 (A) 0 (E) 0 0 24(图)。 41. 147(B). 24(C). 64 24 (D) 47(A)

| Fuel pipe | eline |
|-----------|-------|
|-----------|-------|

1-41

|     | 1                | D                |             | 10m d | od - | Fig                                                                         | ai C |
|-----|------------------|------------------|-------------|-------|------|-----------------------------------------------------------------------------|------|
|     | -                | Reco             |             |       | ea s | specification / name of part  Applicable models / applicable status / notes |      |
| S/N | Janen Gango No   | QingLing         | _eft/       | Qty.  |      | Single cab                                                                  |      |
|     | Isuzu figure No. | figure No.       | Left/Right  | ty.   | A.   | onigio da                                                                   |      |
| 8   | ——— Pipe r       | ıbber sleeve - ( | oil r       | etur  | n p  | ipe                                                                         |      |
|     | 8-94157-054-1    | 1104211-803      | Right       | 01    | A    | Outer diameter =17 Length=50                                                |      |
| 5   | Clip             |                  |             |       |      |                                                                             |      |
|     | 1-09701-027-0    | 1104531-P301     |             | 04    | A    | Inner diameter=29 Height = 50 Length = 45.5                                 |      |
|     | 8-97202-954-1    |                  |             | 02    | A    | Pipe clamp  Inner diameter=12&6.35&4.76                                     |      |
|     | 8-97215-437-0    | 1104131-850      | Right       | 02    | A    | Clip - fixation of oil pipes                                                |      |
|     | 8-97326-157-1    | 1104111-801      | Right       | 01    | A    | (D)                                                                         |      |
| 24  | Wire c           | lip              |             |       |      | Inner diameter=10×2 or 12×2 &6.35                                           |      |
|     | 1-09987-182-0    | 3724568-803      | On the last | 01    | A    | (D)<br>Length=170.3                                                         |      |
|     | 5-09707-031-1    | 3724551-803      |             | 03    | ۸    | Clip, harness                                                               |      |

#### 1 - 50Exhaust pipes and silencer Figure No. Recommended specification / name of part Qty. Left/Right Applicable models / applicable status / notes Ø $\geq$ QingLing Single cab Isuzu figure No. figure No. ---- Hexagon flange nut 122 0-91180-110-0 Q32010 --- Nut 124 0-91110-508-0 Q340B08 (4) 548 0-91180-110-0 Q32010 02 (B) 3710 \_\_\_\_ Nut-wedge bolt 125 0-91110-510-0 Q341C10 126 — Tail pipe Only for wheelbase 3815mm models 8-98090-128-1 1203091-P304 01 A 8-98011-818-0 [1203091-P301 Except wheelbase 3815mm 137 --- Bracket Only for wheelbase 3815mm models 8-97116-588-2 1203771-P304 01 (B) 8-97185-801-0 1203771-P301 Except wheelbase 3815mm (B) 8-97096-651-0 1203721-P301 01 A (A)

# **Clutch master cylinder**

|     | T.                           |                     |            |       | 1110   | and the second state of the second state of | Figure No    |
|-----|------------------------------|---------------------|------------|-------|--------|---------------------------------------------|--------------|
|     |                              | Rec                 |            |       | ed spe | ecification / name of part                  |              |
| S/N |                              | 0. 1.               | Lef        |       |        | Applicable models / applicable s            | atus / notes |
| Z   | Isuzu figure No.             | QingLing figure No. | Left/Right | Qty.  | A      | MLD manual transmission                     |              |
| 1.5 |                              | ht                  |            |       |        |                                             |              |
| 1   | ——— Clutch                   | master cylino       | der a      | ssen  | nbly   |                                             |              |
|     | 8-98025-312-1                |                     |            | 01    | A      |                                             |              |
| 2   | Repair k                     | xit- clutch ma      | ster       | cyli  | nder   |                                             |              |
|     | 5-87831-597-0                |                     | Ι          | 01    | A      |                                             |              |
| 3   | Coupling                     | g yoke- clutc       | h ma       | ster  | cylin  | der                                         |              |
|     | 8-97167-770-0                |                     |            | 01    | A      |                                             |              |
| 4   | Nut - co                     | oupling yoke        |            | Loren |        |                                             |              |
| 5   | 0-91111-508-0<br>——— Push ro | d-clutch mas        | ster c     | ylin  |        | STAR                                        |              |
|     | 8-97167-768-0                |                     |            | 01    | A      |                                             |              |
| 6   | ——— Dust cov                 | er                  |            |       |        |                                             |              |
|     | 8-94412-200-0                |                     |            | 01    | Λ      |                                             |              |
| 7   | Spring-c                     | elutch master       | cyli       | ndei  | 1117 = |                                             |              |
|     | 8-97167-780-0                |                     |            | 01    | A      |                                             |              |
| 8   | Pipe con                     | upling- oil pi      | pe of      | clu   | tch m  | aster cylinder                              |              |
|     | 8-97167-766-0                |                     |            | 01    | 1121   |                                             |              |

#### 2-26 Manual transmission gear Figure No. MLD manual transmission Recommended specification / name of part Left/Right Applicable models / applicable status / notes S/NQingLing Qty. MLD manual transmission Isuzu figure No. figure No. Retaining ring 17 1-09588-151-1 18 Retaining ring 1-09588-150-1 Thickness = 2.0022 - 5th/6th locking ring spring 1-09583-228-1 Dowel pin 23 03 A 1-33269-037-1 24 Slider 1-13269-035-1 27 - Needle roller bearing 1-09811-300-0 Retaining ring 28 30 4th gear assembly 1701250-117 1-33253-501-0 Teeth number=33

### Front hub and front brake drum

4-11

Figure No.