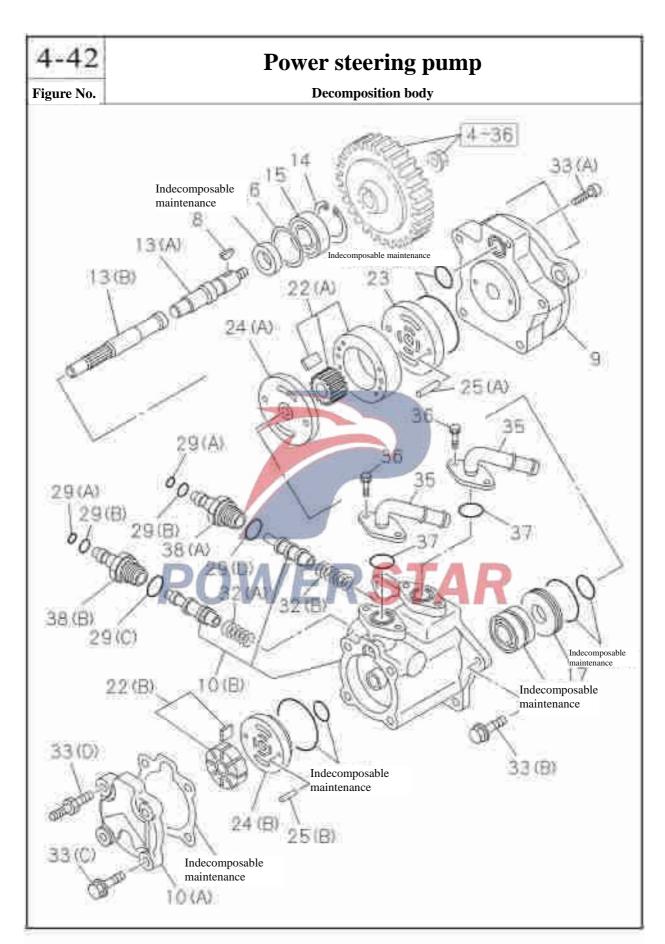

| 72  | annuar mana a Ma                                | ing gear housing                         |            |
| 132 | 8-98036-335-0 0<br>End cover<br>8-97078-179-0 0 | r-steering gear                          |            |
|     | P                                               | OWERSTAR                                 |            |
|     |                                                 |                                          |            |
|     |                                                 |                                          |            |
|     |                                                 |                                          |            |
|     |                                                 |                                          |            |



### **Power steering pump**

4-42

Repair kit



| 4-4   | 12                                                       | Power steering pump                      |
|-------|----------------------------------------------------------|------------------------------------------|
| igure | No.                                                      | 8 r · · ·                                |
|       |                                                          | Recommended specification / name of part |
|       |                                                          | General drawing No./quantity note        |
| S/N   | Isuzu figure No.  (Application date/interchangea bility) | 8980550070                               |
| 1     | Repair k                                                 | it-power