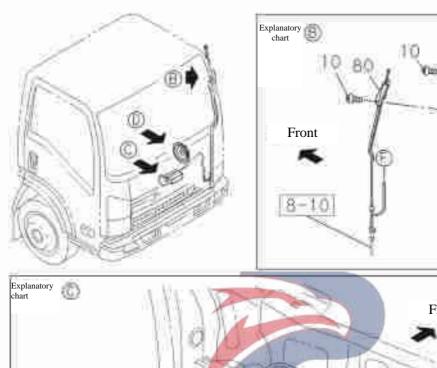

|  |  |  |  |  |  |  |  |

#### Front wiper Figure No. Wiper and cleaning solution tank Recommended specification / name of part Applicable models / applicable status / notes Š Isuzu figure QingLing 2 Single cab figure No. No. -Wiper motor assembly 46 8-98029-124-3 48 ---Rocker arm-wiper motor 8-98052-215-0 51 ---Nut-wiper motor 02 A 8-98029-167-0 1124 ---Nut-wiper arm motor 74 8-97855-158-0 Outer diameter = 8 95 ---Hexagon flange nut 0-91180-108-0 114 ----Cover-front wiper arm 8-94282-851-0 --Rubber sleeve 135 8-98052-214-0 ---Washer-joint 137 8-98052-218-0 Cleaning solution tank and pump assembly 196 5207010-P301 8-98029-136-1 01 A



# 8-90 Radio and TV Radio and CD player Figure No. Radio 1 (A) CD player



## Radio and TV

8-90

Receiver antenna and speaker







| 8-9      | 0                   |                     | Ra                 | dio and TV                                                |
|----------|---------------------|---------------------|--------------------|-----------------------------------------------------------|
| Figure N | lo.                 |                     | Rad                | io and CD player                                          |
|          |                     | Re                  |                    | nded specification / name of part                         |
| S/N      | Isuzu figure<br>No. | QingLing figure No. | Qty.<br>Left/Right | Applicable models / applicable status / notes  Single cab |
| 3        | Rec                 | eiver assembly      |                    |