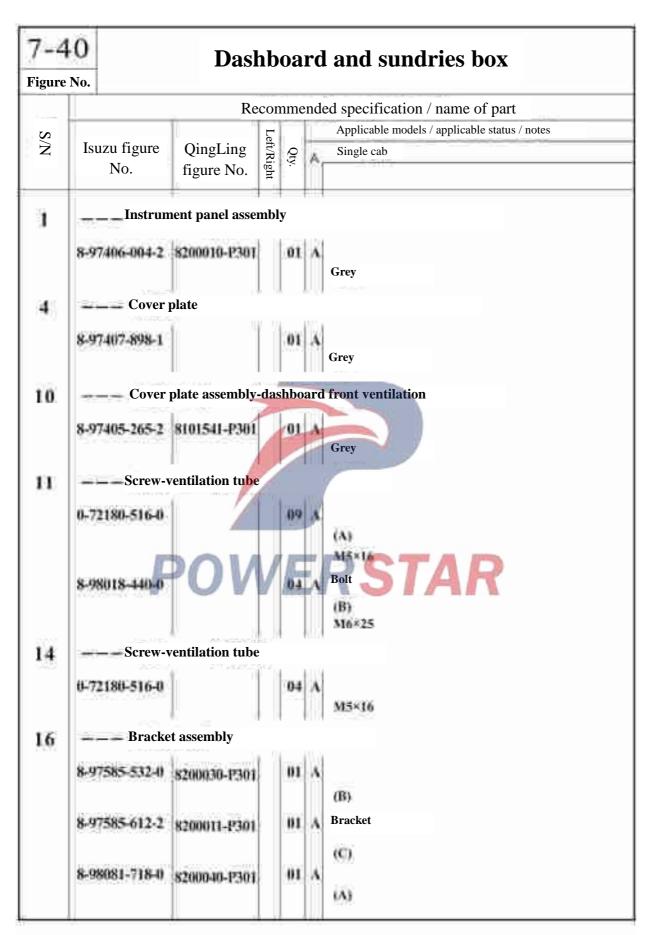

|                                          |        | 02                                                                                                                 | A          | AES+18                                       |  |  |  |

### 7-20 Rearview mirror and bracket rod Figure No. Recommended specification / name of part Applicable models / applicable status / notes S/N Left/Right Isuzu figure QingLing Single cab Qty. figure No. No. \_\_\_ Baffle -mirror 34 8-94262-629-0 \_\_ Hexagon flange nut 61 0-91180-108-0 Q32008 \_\_\_ Sealing fin 64 Without interior rearview mirror 8-98059-421-0 Outer diameter=20 Thickness =0.05 White 1-76798-019-0 8200143-803 02 A Sealing cover sheet 92 - Hexagon flange bolt 02 A Q1840825 0-28650-825-0 M8 × 25











NO.1

7-40







NO.3

7-40





#### 7 - 40Dashboard and sundries box **Figure** Recommended specification / name of part Applicable models / applicable status / notes SZ Left/Right QingLing Isuzu figure Qty. Single cab No. figure No. ---Screw 18 8-98058-632-0 M5×10 Q1840816 0-28050-816-0 Hexagon flange bolt 04 A (B) M8×16 0-38050-612-0 02 A (A) M6×12 Brake fluid header cover assembly 34 8-97406-003-1 3500120-P301 01 A Grey \_ Spring 48 8-98034-986-0 8200661-P301 Righ 01 A 8-98034-987-0 | 8200651-P301 Left | 01 | A \_\_\_ Glove box 54 8-74107-129-2 R200211-P301 Glove box-big 01 A (A) Black Glove box-small 8-97408-864-2 | 8200191-P301 01 A (B) Black Glove box-middle 8-97408-865-2 8200181-P301 01 A (C) Black



#### Dashboard and sundries box Figure No. Recommended specification / name of part Applicable models / applica