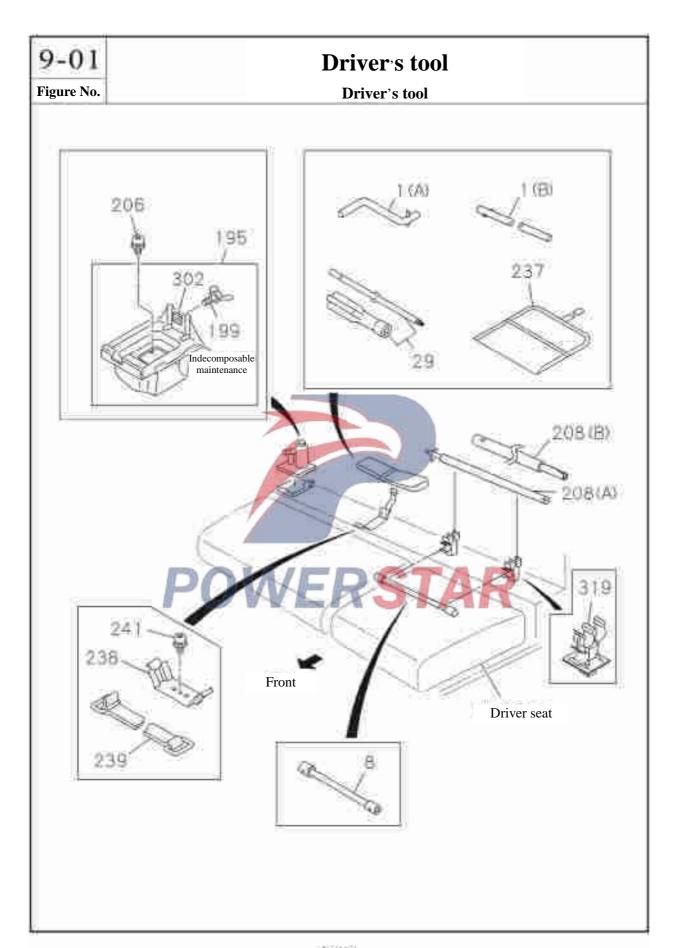

|
|          | 8-94279-325-        | 0 Q2734B13A         | 06                 | A M5×14                                                   |

#### Radio and TV Radio and CD player Figure No. Recommended specification / name of part Applicable models / applicable status / notes Qty. Left/Right S/NIsuzu figure QingLing Single cab figure No. No. 52 -Washer nut 8-94279-078-0 5107223-801 06 A Outer diameter=8×8 Length = 7.5 M5 80 Antenna assembly-receiver 8-97387-265-2 7900030-P301 92 -Gasket-antenna 8-98032-188-0 101 Clip-cable assembly 8-94128-483-0 8202105-44 Inner diameter=4.8 224 -- Cable 8-98029-970-1 Screw-ventilation tube 226 0-72180-520-0 227 **Protection cushion-receiver** 8-98053-117-0 253 -CD player Optional 8-98017-752-0 268 -- Knob-receiver 8-7375-820-0 01 A





### Driver's tool Figure No. Recommended specification / name of part Applicable models / applicable status / notes S/N Isuzu figure QingLing Qty. Single cab figure No. No. Extension bar - jacks and Wheel straight rod 1 01 A Straight frame type 1-85515-007-0 3105310-P301 Spare wheel up-down regulator rocker assembly 8-97218-985-0 3900320-10 01 A Straight frame type -Wheel nut wrench 8 Straight frame type 3900091-P301 1-85113-015-1 41 × 21 Length=440 "Cross" "linear combined screwdriver 29 Length=160 Bracket assembly-jacks 195 199 -- Bolt 8-98005-537-0 3900293-P301 206 --- Hexagon flange bolt 0-28650-825-0 Q1840825 01 A M8×25

| 9-0      | 1                               |