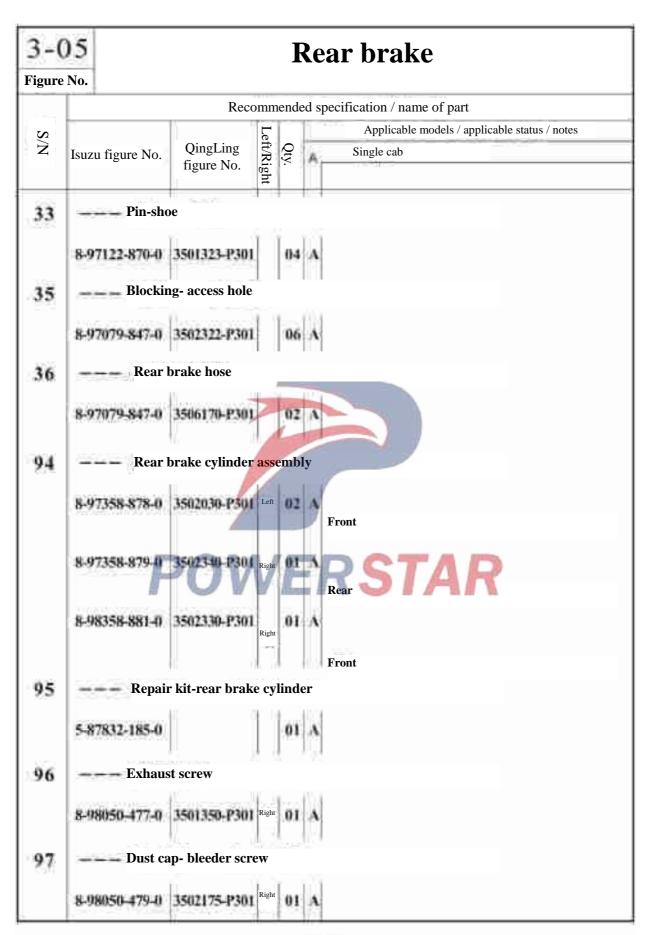

#### 0 - 31Thermostat and its housing Figure No. Recommended specification / name of part Applicable models / applicable status / notes S/N Left/Right Qty. QingLing 411K1-Tes Engine Isuzu figure No. figure No. **Thermostat** 1 8-97300-787-2 01 (A) 85°C 8-97300-790-2 01 (B) 82°C Oil bleeder screw plug 14 5-09605-005-0 1303144 01 (B) P13/8 Blockage MI6×8 Water pipe 15 8-94342-574-0 1306020-P3 49 Outlet pipe 8-97329-914-0 1306031-P30 Bolt 50 Hexagon flange bolt Q1840825 0-28650-825-0 02 A (A) MB=25

# Fan and fan belt

NO.2

| Fan | and          | fan  | halt |
|-----|--------------|------|------|
| гип | <b>711(1</b> | 1411 | DEH. |

0-33

|          |                  | ran                 | ana ta             | iii beit                       |                |
|----------|------------------|---------------------|--------------------|--------------------------------|----------------|
|          | 1.               |                     |                    |                                | Figure No      |
|          |                  | Recor               | nmended            | specification / name of part   |                |
| S/N      |                  |                     | Qty.               | Applicable models / applicable | status / notes |
| Z        | Isuzu figure No. | QingLing figure No. | Qty.<br>Left/Right | Langine Engine                 |                |
|          |                  |                     | ht l               |                                |                |
| 14       | Fan ass          | sembly              |                    |                                |                |
| 1        | il               | 3                   | V 19               |                                |                |
|          | 8-98003-191-0    |                     | 01                 | Outer diameter = 510           |                |
|          |                  |                     | 1 1 1              | Outer diameter = 210           |                |
| 8        | Fan clu          | ıtch                |                    |                                |                |
|          | 8-98019-743-0    |                     | 01                 | Λ.                             |                |
| 50       | Time and         | Constant            | £                  |                                |                |
| 13       | Hexago           | on flange nut       | -ian               |                                |                |
|          | 0-91180-108-0    | Q32008              | 04                 |                                |                |
|          |                  |                     |                    | 318                            |                |
| 24       | ——— Bolt - fa    | an 🌡                |                    | 4                              |                |
| PAT I SE | 0 200m 010 0     |                     | Last               | Ø.                             |                |
|          | 0-28080-818-0    | -                   | 04                 | M8×18 Tape reel                |                |
| 1900     |                  |                     |                    |                                |                |
| 26       | ——— Bolt - fa    | an and clutch       | VE                 | RSTAR                          |                |
|          | 8-94389-764-0    |                     | 04                 |                                |                |
|          | incomment of     |                     | 4 1441             | ji.                            |                |
| 36       | Fan bel          | lt                  |                    |                                |                |
|          | 8-98003-187-0    |                     | 01                 | A.                             |                |
|          |                  |                     |                    | Length=1046                    |                |
| 223      |                  |                     |                    |                                |                |
| 38       | Fan mo           | ounting plate       |                    |                                |                |
|          | 8-97108-643-0    | 308331-P30          | 1 01               | A                              |                |
| on.      | Relt ter         | nsioner suppo       | ort                |                                |                |
| 80       |                  |                     | V 191              | ÜI                             |                |
|          | 8-98035-085-0    | 5724751-P30         | 1 01               | Generator 24V50A               |                |
|          |                  |                     |                    | (B)                            |                |

#### 0 - 36**Turbosupercharging system NO.1** Figure No. 231 485(A) 118(B) 115 118 (A) 0-57 0-32 0 - 32288 0-32 118(A) 117(A) 118(A) 485KC 116(D) / (A) Front 19 19 204 465 9 (A) 9(B) 0-27 463 134 101 391 463 136 136 101 16(0) 133 130 117(B) 137 135 116(C) 115(A)

01 A

8-97326-488-0 1101061-850

# 1-40 Fuel tank Figure No. Recommended specification / name of part Qty. Left/Right Applicable models / applicable status / notes S/N QingLing Single cab Isuzu figure No. figure No. 634 - Nut 0-91180-108-0 Q32008 2 MX Tape reel POWERSTAR

### 1-41 **Fuel pipeline** Figure No. NO.2 **(A)** 1 47 (B) 270 106. 0-41 (E) 0 199 15 (B) 5 174(8) 108 (E) E 15(D) 15(C) 48(A) (13) (G) 199 24 (A) 0 (E) 0 0 24(图)。 41. 147(B). 24(C). 64 24 (D) 47(A)

| Fuel pipe | eline |
|-----------|-------|
|-----------|-------|

1-41

|     | 1                | D                |             | 10m d | od - | Fig                                                                         | ai C |
|-----|------------------|------------------|-------------|-------|------|-----------------------------------------------------------------------------|------|
|     | -                | Reco             |             |       | ea s | specification / name of part  Applicable models / applicable status / notes |      |
| S/N | Janen Gango No   | QingLing         | _eft/       | Qty.  |      | Single cab                                                                  |      |
|     | Isuzu figure No. | figure No.       | Left/Right  | ty.   | A.   | onigio da                                                                   |      |
| 8   | ——— Pipe r       | ıbber sleeve - ( | oil r       | etur  | n p  | ipe                                                                         |      |
|     | 8-94157-054-1    | 1104211-803      | Right       | 01    | A    | Outer diameter =17 Length=50                                                |      |
| 5   | Clip             |                  |             |       |      |                                                                             |      |
|     | 1-09701-027-0    | 1104531-P301     |             | 04    | A    | Inner diameter=29 Height = 50 Length = 45.5                                 |      |
|     | 8-97202-954-1    |                  |             | 02    | A    | Pipe clamp  Inner diameter=12&6.35&4.76                                     |      |
|     | 8-97215-437-0    | 1104131-850      | Right       | 02    | A    | Clip - fixation of oil pipes                                                |      |
|     | 8-97326-157-1    | 1104111-801      | Right       | 01    | A    | (D)                                                                         |      |
| 24  | Wire c           | lip              |             |       |      | Inner diameter=10×2 or 12×2 &6.35                                           |      |
|     | 1-09987-182-0    | 3724568-803      | On the last | 01    | A    | (D)<br>Length=170.3                                                         |      |
|     | 5-09707-031-1    | 3724551-803      |             | 03    | ۸    | Clip, harness                                                               |      |