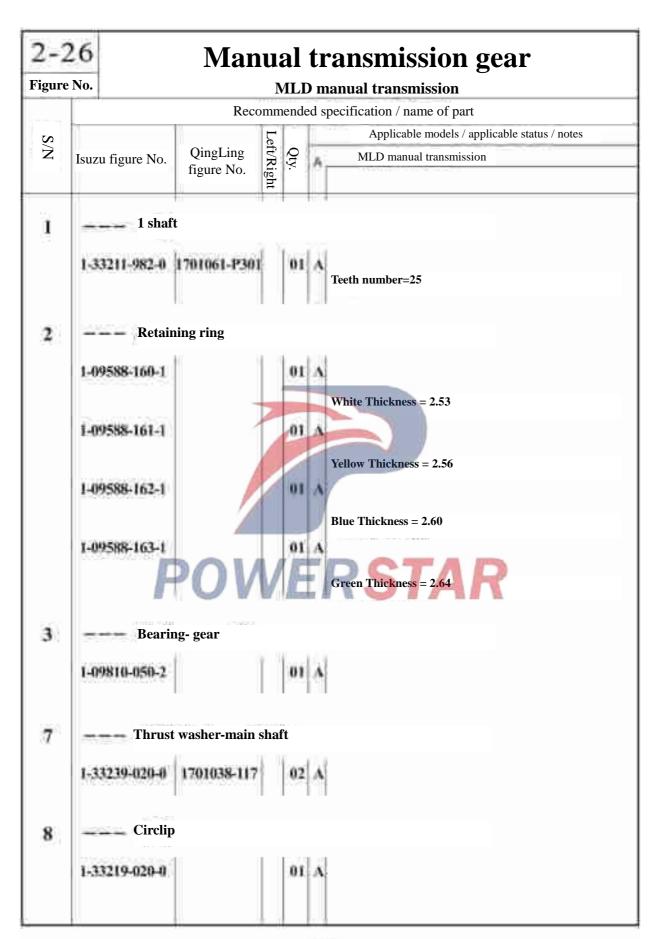

|                                          |                  |
|     | 1-09044-063-0    | 1701029-117         |            | 01    | 11.08                                    |                  |
| 18  | —— Hexago        | n head bolt, sp     | orinș      | g wa  | sher and plain washer subassembly        |                  |
|     | 0-50151-640-0    | Q1461640            |            | 06    | A<br>M16×40                              |                  |
| 19  | Small v          | washer              |            |       |                                          |                  |
|     | 9.09160.516.0    | 7540016             | 1          | 02    | 21                                       |                  |



# Manual transmission gear

2-26

MLD manual transmission

Figure No.





# Manual transmission gear

|     | T*               |                     | 7777       | 7115   | nsmission                        | Figure N      |
|-----|------------------|---------------------|------------|--------|----------------------------------|---------------|
|     |                  | Reco                | omme       | ended  | specification / name of part     |               |
| S/Z |                  |                     | Lef        |        | Applicable models / applicable s | tatus / notes |
| Z   | Isuzu figure No. | QingLing figure No. | Left/Right | Qty.   | MLD manual transmission          |               |
|     |                  |                     | jt<br>I    | -      |                                  |               |
| 9   | One-as           | xis couplin