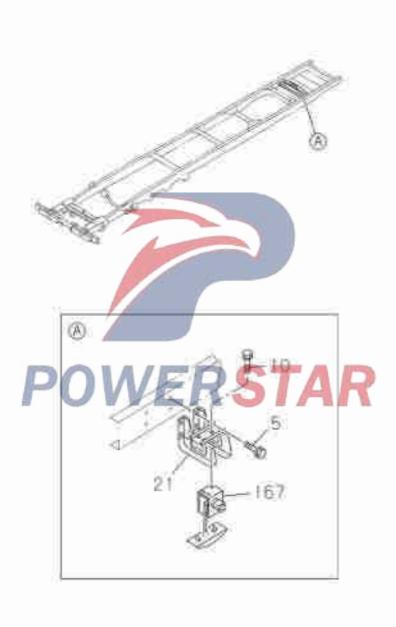

#### 0 - 11Cylinder head Figure No. Recommended specification / name of part S/NApplicable models / applicable status / notes Left/Right Qty. QingLing Isuzu figure No. 411K1-1(\* Engine figure No. Connecting piece-preheating plug 11 8-97332-358-2 - Rear lifting hook of engine 12 8-98074-691-0 1015012-P301 14 - Studs - exhaust manifold 8-94397-286-0 Minkon Length=75 23 Nut-camshaft support 0-91180-208-0 MN Tape reel 24 -- Studs 8-94322-512-2 0.2 (B) MN=54 Length=79 8-94322-513-2 08 4 Minial Length=66 25 Blockage-cylinder head 8-98003-416-0 01 M8=10

#### 0 - 11Cylinder head Figure No. Recommended specification / name of part Applicable models / applicable status / notes Š Left/Right Qty. $\geq$ QingLing 411K1-11 Engine Isuzu figure No. figure No. - Bolt 71 0-28050-835-0 122 Sealing gasket Including in the major repair kit of engine and cylinder cover 8-97331-360-1 1003321-P30 Front lifting hook of engine 168 8-98032-250-1 1015011-P301 182 --- Hexagon flange bolt 0-28050-812-0 M8×12 0-28050-845-0 04 A Q1840845 (B) 192 Nut 8-97368-853-0 M4 Tape reel Sealing gasket 201 Including in the major repair kit of engine and cylinder cover 1-09639-034-0 04 A