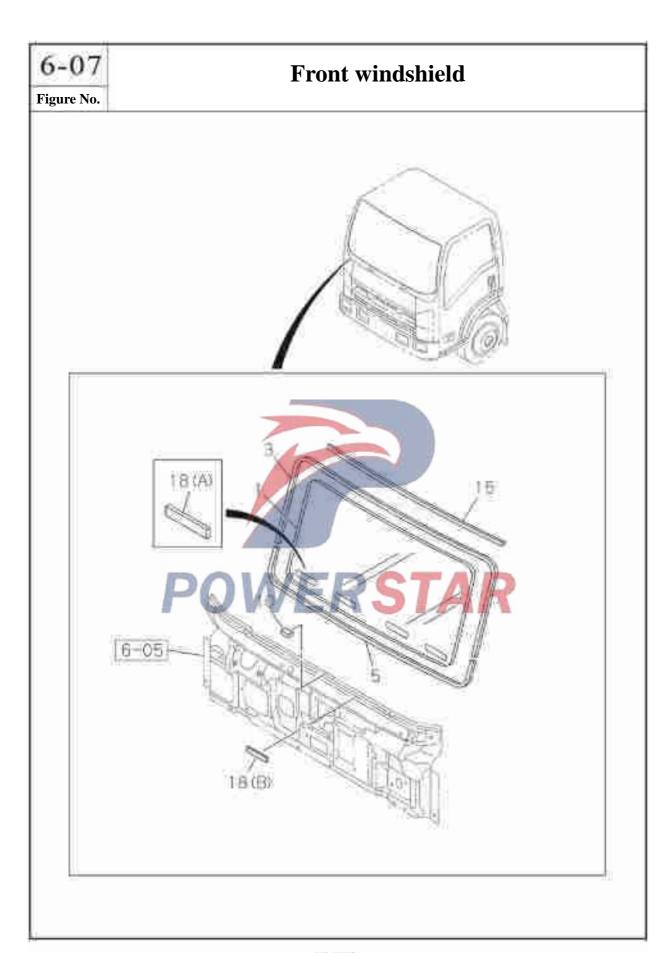

|                     |                    |              |                              |            |
|         |                     |                     |                    |              |                              |            |
|         |                     |                     |                    |              |                              |            |
|         |                     |                     |                    |              |                              |            |
|         |                     |                     |                    |              |                              |            |
|         |                     |                     |                    | 103          |                              |            |



# Front windshield

|     |                     | 111                                 |         |                                                  | Figure No |
|-----|---------------------|-------------------------------------|---------|--------------------------------------------------|-----------|
|     |                     | Recor                               | nmen    | led specification / name                         |           |
| N/S | Isuzu figure<br>No. | QingLing figure No.                 | Qty.    | Applicable models / applicable status Single cab | s / notes |
| 1   | ANNOVAL CASCISTI    | windshield assen                    | nbly    | DA                                               |           |
| 3   | 2016.00             | 5206010-1/301<br>ive tape-front wir | ndshi