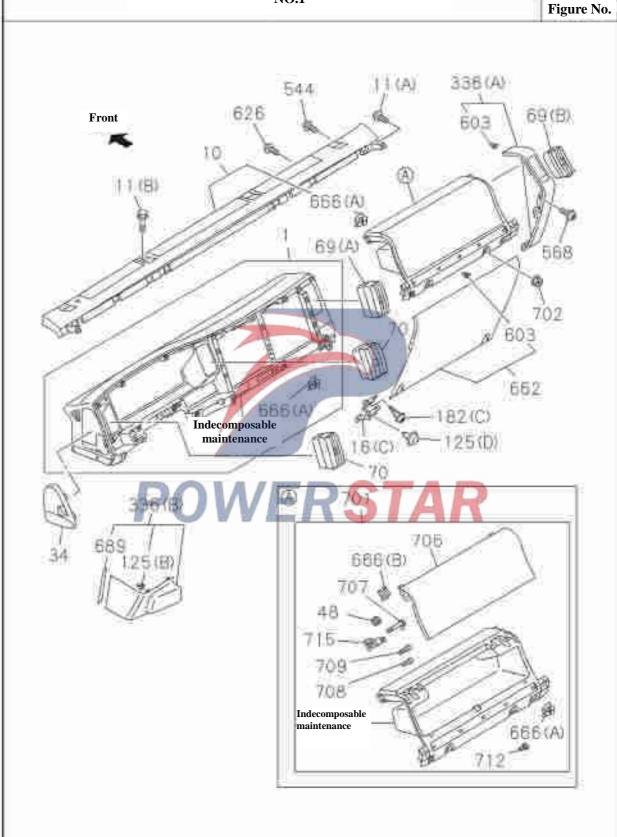

0                    |                                          |        | 02                                                                                                                 | A          | AES+18                                       |  |  |  |

### 7-20 Rearview mirror and bracket rod Figure No. Recommended specification / name of part Applicable models / applicable status / notes S/N Left/Right Isuzu figure QingLing Single cab Qty. figure No. No. \_\_\_ Baffle -mirror 34 8-94262-629-0 \_\_ Hexagon flange nut 61 0-91180-108-0 Q32008 \_\_\_ Sealing fin 64 Without interior rearview mirror 8-98059-421-0 Outer diameter=20 Thickness =0.05 White 1-76798-019-0 8200143-803 02 A Sealing cover sheet 92 - Hexagon flange bolt 02 A Q1840825 0-28650-825-0 M8 × 25











NO.1

7-40







NO.3

7-40





#### 7 - 40Dashboard and sundries box **Figure** Recommended specification / name of part Applicable models / applicable status / notes SZ Left/Right QingLing Isuzu figure Qty. Single cab No. figure No. ---Screw 18 8-98058-632-0 M5×10 Q1840816 0-28050-816-0 Hexagon flange bolt 04 A (B) M8×16 0-38050-612-0 02 A (A) M6×12 Brake fluid header cover assembly 34 8-97406-003-1 3500120-P301 01 A Grey \_ Spring 48 8-98034-986-0 8200661-P301 Righ 01 A 8-98034-987-0 | 8200651-P301 Left | 01 | A \_\_\_ Glove box 54 8-74107-129-2 R200211-P301 Glove box-big 01 A (A) Black Glove box-small 8-97408-864-2 | 8200191-P301 01 A (B) Black Glove box-middle 8-97408-865-2 8200181-P301 01 A (C) Black



#### Dashboard and sundries box Figure No. Recommended specification / name of part Applica