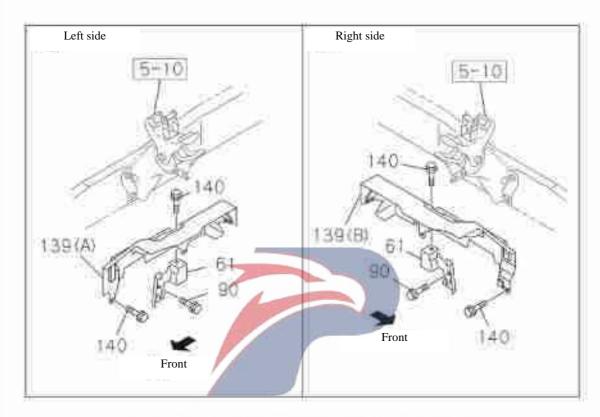

|            |        |       |                                                         |            |
|     |               |                  |            |        |       |                                                         |            |
|     |               |                  |            |        |       |                                                         |            |
|     |               |                  |            |        |       |                                                         |            |
|     |               |                  |            |        |       |                                                         |            |





6-47

Mudguard



6-47

## Front mudguard and baffle plate

Figure No.

**Protection cover and other parts** 



#### 6-47 Front mudguard and baffle plate Figure No. Recommended specification / name Applicable models / applicable status / notes S/N Left/Right Isuzu figure QingLing Single cab Qty. No. figure No. **\_\_** Cover - front wheel 3 8-98004-029-4 3102141-P301 Right 01 A 8-98004-030-4 3102131-P301 Hexagon nut (type I) 5 0-91110-506-0 Q340B06T13F2 Blocking nail-mudguard cover 23 8-97997-832-0 8405015-P301 Diameter=8.3 **Connection board** 24 8-98004-031-1 3102161-P301 02 A (A) Mudguard 8-98037-561-0 5002713-P301 02 A (B) **Hexagon flange bolt** 33 0-28050-620-0 Q1840620 08 A (A) M6×20

#### 6-47 Front mudguard and baffle plate Figure No. Recommended specification / name Applicable models / applicable status / notes S/NLeft/Right Isuzu figure QingLing Single cab figure No. No. --- Hexagon fla