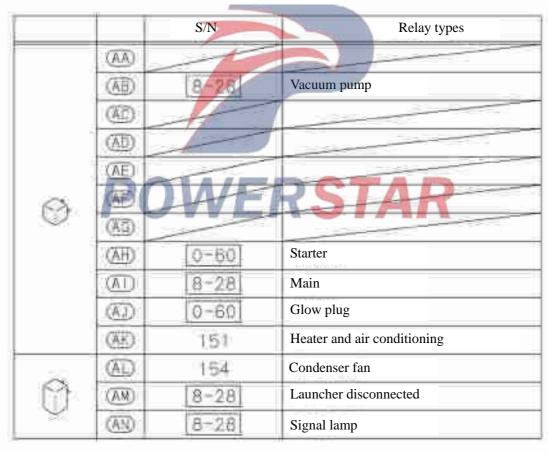

|            | 01 A  |                                              |  |  |  |
| 51    | Clip                       |                     | 1 1        |       |                                              |  |  |  |
|       | 8-98021-271-0              | PERMITTANDA SALA    | ( T        | 13. A | 1                                            |  |  |  |
| 180   | Cove                       | r plate-instrun     | nent       | clus  | ter                                          |  |  |  |
|       | 8-98054-133-0              |                     | a          | 01 A  |                                              |  |  |  |





## Switches and relays

Switch (NO.2)





## Switches and relays

8-25

Switch (NO.3)

Figure No.





Relay-chassis wire harness Figure No.





8-25

## Switches and relays

Figure No.

Relay-Cab wire harness



|      | S/N    | Relay types       |      | S/N  | Relay types        |
|------|--------|-------------------|------|------|--------------------|
| (AE) | 8-28   | Stop light        | 61)  |      |                    |
| (B)  | 317    | Fan heater        | (BK) | 8-10 | Door lock (open)   |
| (FC) | 619    | Connect           | (1)  | -12  | Wiper motor        |
| (50) | 10 001 | Door lock (close) | (ME) | 8-10 | Headlamp           |
| (HD) | 8-T0]  | Door lock (close) | (EN) |      |                    |
| (BE) | 98     | Rear fog lamp     | (BO) | 8-10 | Headlamp high beam |
| (BE) | 8-10   | Wiper             | (HP) | 8-10 | Taillight          |
| (96) | 8-10   | Horn              | (00) |      |                    |