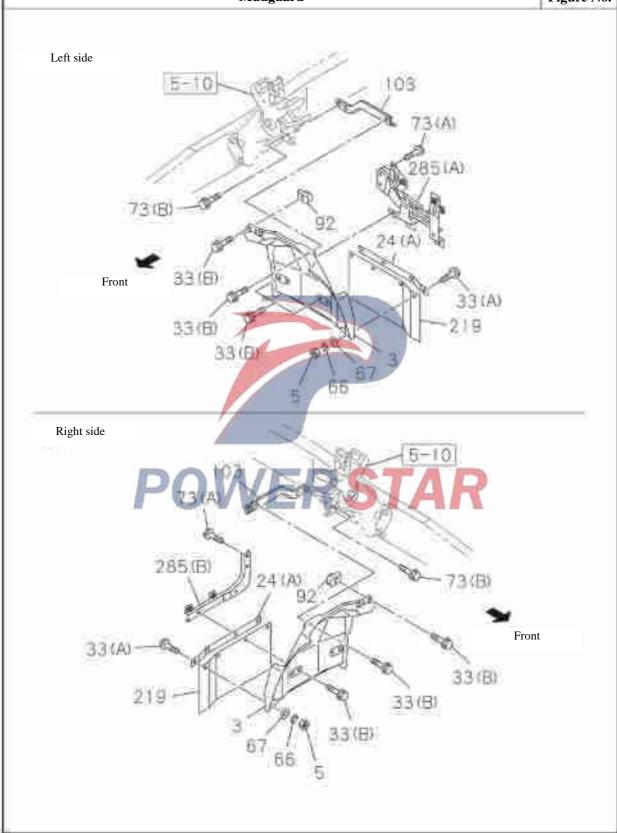

|            |
|     |               |                  |            |        |       |                                                         |            |
|     |               |                  |            |        |       |                                                         |            |
|     |               |                  |            |        |       |                                                         |            |
|     |               |                  |            |        |       |                                                         |            |
|     |               |                  |            |        |       |                                                         |            |





6-47

Mudguard



6-47

## Front mudguard and baffle plate

Figure No.

**Protection cover and other parts** 



#### 6-47 Front mudguard and baffle plate Figure No. Recommended specification / name Applicable models / applicable status / notes S/N Left/Right Isuzu figure QingLing Single cab Qty. No. figure No. **\_\_** Cover - front wheel 3 8-98004-029-4 3102141-P301 Right 01 A 8-98004-030-4 3102131-P301 Hexagon nut (type I) 5 0-91110-506-0 Q340B06T13F2 Blocking nail-mudguard cover 23 8-97997-832-0 8405015-P301 Diameter=8.3 **Connection board** 24 8-98004-031-1 3102161-P301 02 A (A) Mudguard 8-98037-561-0 5002713-P301 02 A (B) **Hexagon flange bolt** 33 0-28050-620-0 Q1840620 08 A (A) M6×20

#### 6-47 Front mudguard and baffle plate Figure No. Recommended specification / name Applicable models / applicab