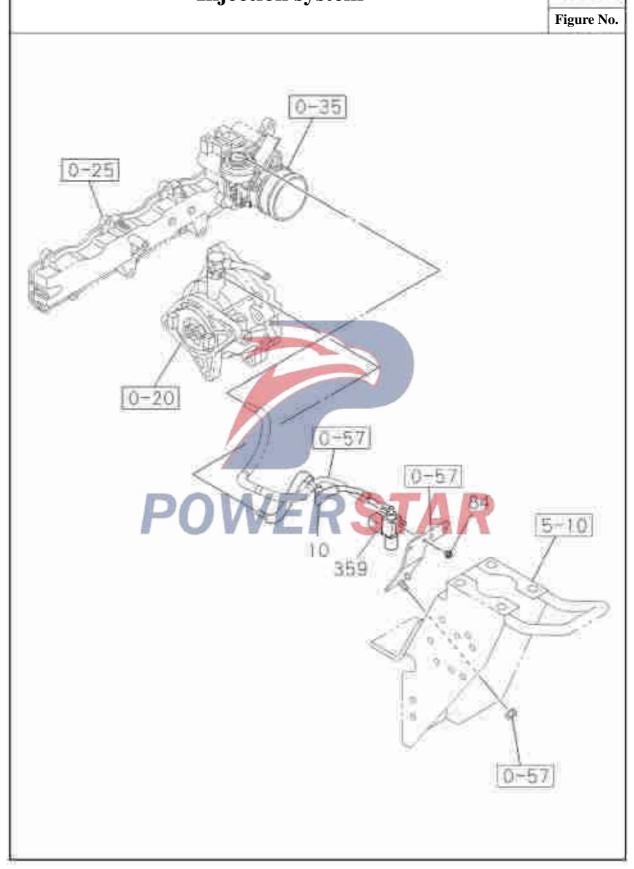

urboc              | harg | er oil inlet                                                  |                   |  |  |  |
|     | 8-98066-909-0                            | 118110-P301                | .0                 | IA   |                                                               |                   |  |  |  |
| 68  | 2Bolt<br>8-98037-825-0                   |                            | 0                  | IA   | M12 28 Tape reel                                              |                   |  |  |  |
| 85  | ——— Hexagor                              | n flange bolt              |                    | 100  | Tape reci                                                     |                   |  |  |  |

(A) M8>12

01 A

0-28050-812-0 Q1840812



## **Injection system**

0-56





# 0-57 **Injection pipeline** EGR cooling pipe Figure No. Graphical representation -12 0-25 16 Front 0-11 58 (A) 709 271 (D) 7(C) 703 271 (A) 704 58 (B) 271(C) 7(B) 709 271(B) 577(8) 681 0 - 27765



#### **Injection pipeline** Figure No. Recommended specification / name of part S/N Applicable models / applicable status / notes Left/Right Qty. QingLing Isuzu figure No. 411161-16- Engine figure No. 1 - EGR valve Hexagon flange bolt-EGR valve 2 Q1840825 0-28650-825-0 M8×25 Seal pad-EGR valve Including in the major repair kit of engne 8-97306-040-0 01 **Bolt** joint 5 8-97377-804-0 1008321-P301 \_ Bolt 8 (A) M8×16 Tape reel 8-98043-528-0 03 A (B) M8×28 Tape reel ---- Hexagon flange nut 12 0-91180-108-0 Q32008 \_\_ Studs 16

M8 ×20 Length=32

0-41010-820-0



|     |