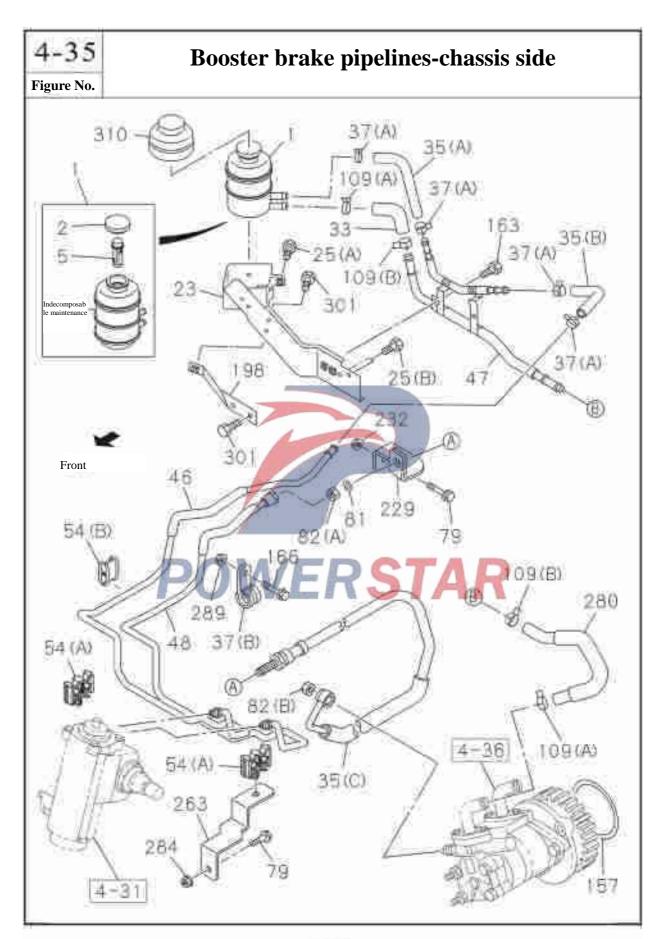

|                                |                  |
|     |                        |           | J. L.  | Length=19                      |                  |
| 116 | Split pin              |           |        |                                |                  |
|     | 8-97349-766-0 3003113  | 1.0201    | 01 /   |                                |                  |
|     | G-973-G-700F-0 SIRKITE | PER SONIA | 4.00   | Length=19                      |                  |
|     | Nut                    |           |        |                                |                  |
| 117 | Nut                    |           |        |                                |                  |
|     | 8-97245-632-0 3003112  |           | 01 /   |                                |                  |



### Booster brake pipelines-chassis side Figure No. Recommended specification / name of part S/N Applicable models / applicable status / notes Left/Right QingLing Qty. Single cab Isuzu figure No. figure No. Oil storage tank assembly 1 8-97107-987-0 Lining cap-storage tanks 2 8-94146-153-2 5 Strainer - storage tanks 8-97094-732-0 \_\_ Bracket 23 8-98001-425-1 3412011-P301 25 Flange bolts 0-28450-620-0 (A) 816×20 0-28650-825-0 02 A O1840825 (B) \_ Hose 33 8-97389-811-0 \_ Hose 35

8-97389-832-2



|     | Booste           | er brake r          | oipe  | elin  | es-chassis side                          | 4-35      |
|-----|------------------|---------------------|-------|-------|------------------------------------------|-----------|
|     |                  | r will h            | - P   |