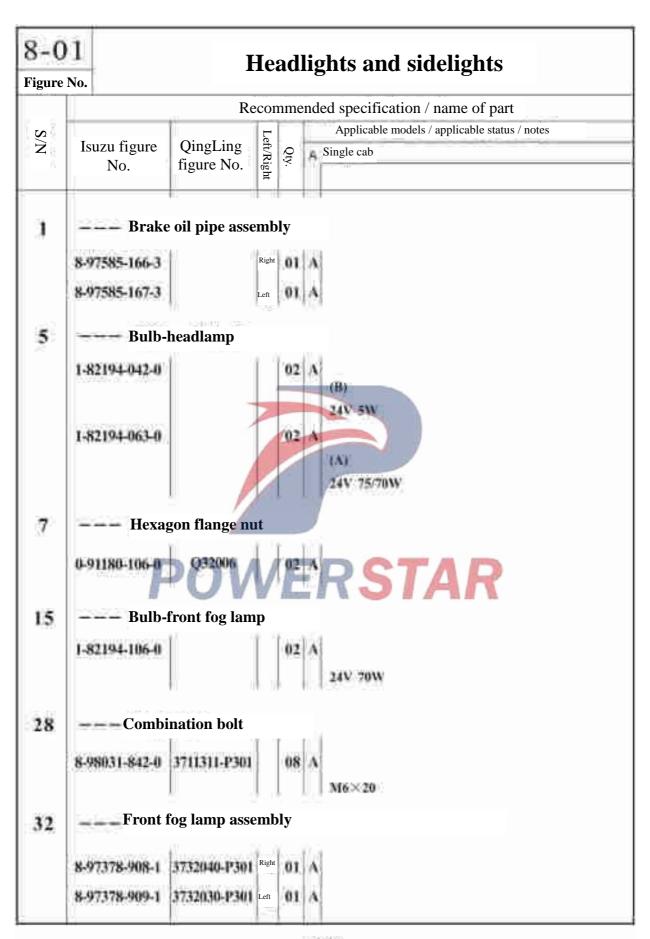

|            |
|     | 8-98063-225-0       | î î                 |            | 01   | A   |                                         |            |
| 631 | Bolt                |                     |            |      |     |                                         |            |
|     | 8-98062-658-0       |                     |            | 02   | A   | M8=25                                   |            |
|     | 8-98062-659-0       |                     |            | 02   | À   | M8×32                                   |            |







### Headlights and sidelights

8-01

Headlights and clearance lamp

Figure No.



Clearance lamp



8-01

# Headlights and sidelights

Figure No.

Front combined lamp and fog lamp

Front combined lamp



Fog lamp







### 8-01 Headlights and sidelights Figur Recommended specification / name of part Applicable models / applicable status / notes S/NQty. Left/Right Isuzu figure QingLing Single cab figure No. No. Hexagon head bolt, spring washer and plain washer sub assembly 43 Q1460620 0-50640-628-0 06 A 80 ---Bulb-clearance lamp 8-94135-397-0 02 A 24V 5W 86 --- Hexagon flange nut 0-91180-106-0 Q32006 M6 91 -- Bulb-front sidelight 8-98051-495-0 24V 21W 139 Sealing gasket 8-98034-056-1 02 A 256 -- Clearance lamp assembly 1714020 P 101 Right 8-97587-596-2 8-97587-597-2 3714010-P301 327 --- Front sidelight assembly 8-97410-189-2 8-97410-181-2 01

| 8-0      | 1                | Н                   | [ea        | dlig  | ghts and sidelights