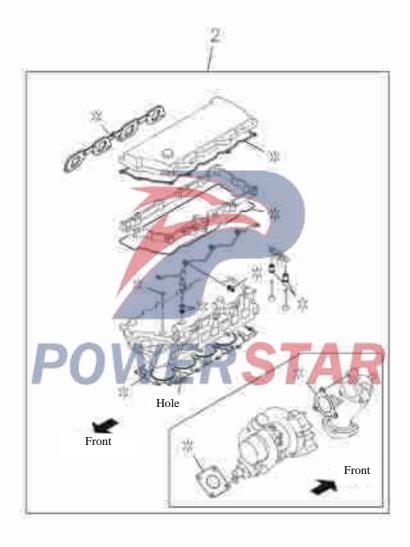

### Engine repair kit

0-05

Major repair kit of engine cylinder cover

Figure No.

| ) – 1<br>igure |       |            |                     | C          | yliı | nder head cover                                                                |
|----------------|-------|------------|---------------------|------------|------|--------------------------------------------------------------------------------|
|                |       |            | Recom               | mer        | nded | specification / name of part                                                   |
| S              |       |            |                     | Le         |      | Applicable models / applicable status / notes                                  |
| 4              | Isuzu | figure No. | QingLing figure No. | Left/Right | Qty. | A Engine                                                                       |
| 1.             | _     | Cylino     | ler cover assen     | ably       |      |                                                                                |
|                | 8-97  | 331-361-2  | 1003110-P301        |            | 01   | A                                                                              |
| 2              | 7.7   | Hexag      | on flange nut       |            |      |                                                                                |
|                | 0.91  | 180-108-0  | Q32008              |            | 02   | A MR                                                                           |
| 4              |       | Oiling     | cap assembly        | A          |      |                                                                                |
|                | 8-94  | 133-207-5  | 1003340-54          |            | 01   | A                                                                              |
| 5              |       | — Seal ga  | sket-oiling cap     |            |      |                                                                                |
|                | 8-94  | 123-623-1  | POV                 | V          | 01   | Including in the major repair kit of engne Inner diameter=32 Outer diameter=40 |
| 39             | -2    | Studs      |                     |            |      |                                                                                |
|                | 0-41  | 010-625-0  |                     |            | 02   | Mo ≤ Length=34                                                                 |
| 43             | -     | - Rubbei   | · gasket            |            |      |                                                                                |
|                | 8-94  | 395-684-0  | 1003121-P301        |            | 11   | Outer diameter = 22                                                            |
| 69             |       | Sealing    | gasket              |            |      | Including in the major was 2.124.00 mag                                        |
|                | 0.97  | 331-359-1  | 1003131-P301        |            | 01   | Including in the major repair kit of engne                                     |