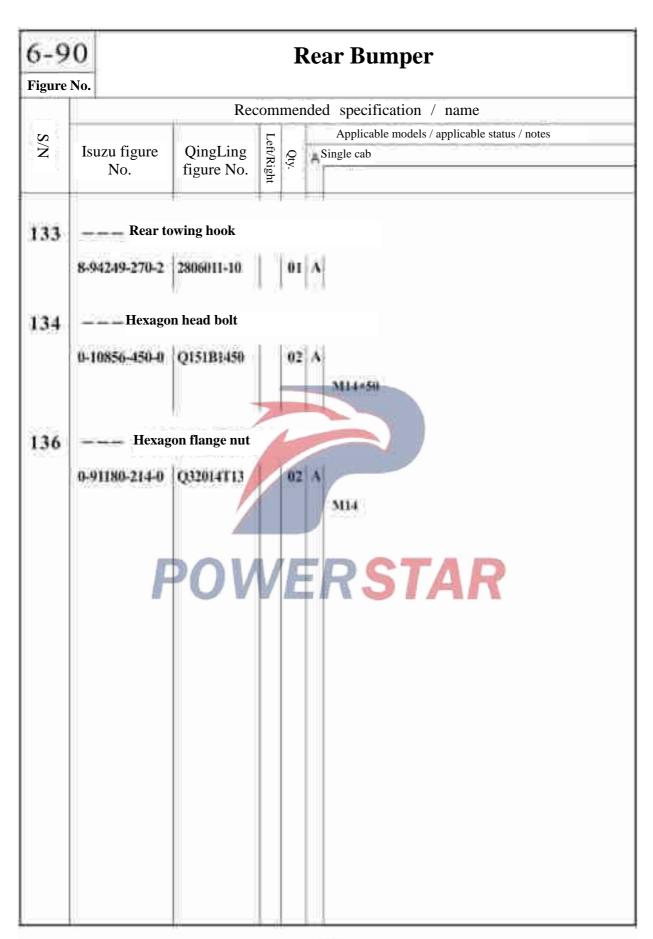

# Speedometer drive gear

|     | T <sup>o</sup>   |                     | 777        |       | ansmission                               | Figure No        |
|-----|------------------|---------------------|------------|-------|------------------------------------------|------------------|
|     |                  | Reco                |            | end   | ed specification / name of part          |                  |
| S/N |                  | Oin al in a         | Lefi       |       | Applicable models / applicable state     | rus / notes      |
| Z   | Isuzu figure No. | QingLing figure No. | Left/Right | Qty.  | MLD manual transmission                  |                  |
|     |                  | -                   | E          |       |                                          |                  |
| 1   | Speed            | gauge gear          |            |       |                                          |                  |
|     | 1-33372-133-5    | 1701094-P301        |            | 01    | Teeth number=15                          |                  |
| 2   | Bushing          | g-speedometer       | driv       | ve go | ar                                       |                  |
|     | 1-33373-057-4    | 1701360-117         |            | 01    | A                                        |                  |
| 3   | O-ring           |                     |            | 1     |                                          |                  |
|     | 1-09623-246-0    |                     |            | 01    | Including in the major repair kit of man | aual transmissio |
| 10  | ——— Oil seal     |                     |            | -     |                                          |                  |
|     | 1-09625-510-0    | POV                 | V          | 01    | Including in the major repair kit of man | ual transmissio  |
| 13  | Screw            |                     |            |       |                                          |                  |
|     | 1-09044-063-0    | 1701029-117         |            | 01    | 11.08                                    |                  |
| 18  | —— Hexago        | n head bolt, sp     | orinș      | g wa  | sher and plain washer subassembly        |                  |
|     | 0-50151-640-0    | Q1461640            |            | 06    | A<br>M16×40                              |                  |
| 19  | Small v          | washer              |            |       |                                          |                  |
|     | 9.09160.516.0    | 7540016             | 1          | 02    | 21                                       |                  |

# Manual transmission gear

2-26

MLD manual transmission

Figure No.

#### 2-26 Manual transmission gear Figure No. MLD manual transmission Recommended specification / name of part Left/Right Applicable models / applicable status / notes S/NQingLing Qty. MLD manual transmission Isuzu figure No. figure No. Retaining ring 17 1-09588-151-1 18 Retaining ring 1-09588-150-1 Thickness = 2.0022 - 5th/6th locking ring spring 1-09583-228-1 Dowel pin 23 03 A 1-33269-037-1 24 Slider 1-13269-035-1 27 - Needle roller bearing 1-09811-300-0 Retaining ring 28 30 4th gear assembly 1701250-117 1-33253-501-0 Teeth number=33