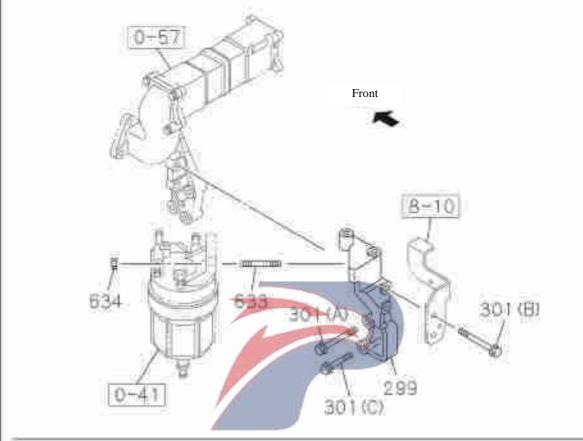

# 8-90 Radio and TV Radio and CD player Figure No. Radio 1 (A) CD player

## Radio and TV

8-90

Receiver antenna and speaker

| 8-9      | 0                   |                     | Ra                 | dio and TV                                                |
|----------|---------------------|---------------------|--------------------|-----------------------------------------------------------|
| Figure N | lo.                 |                     | Rad                | io and CD player                                          |
|          |                     | Re                  |                    | nded specification / name of part                         |
| S/N      | Isuzu figure<br>No. | QingLing figure No. | Qty.<br>Left/Right | Applicable models / applicable status / notes  Single cab |
| 3        | Rec                 | eiver assembly      |                    |                                                           |
|          | 8-98032-643-        | 0 7900010-P301      | 01                 | (A)                                                       |
| 6        | Bra                 | cket                |                    |                                                           |
|          | 8-97585-617-        | 0 3725311-P301      | 02                 | A                                                         |
| 7        | Screv               | w                   |                    |                                                           |
|          | 8-98063-767-        | 0                   | 04                 | M5×7.                                                     |
| 10       | Scre                | ew                  |                    |                                                           |
|          | 8-98061-742-        | 0 Q2140516          | 02                 | M5×11                                                     |
| 33       | Plug                | cover-receiver      | hole               | RSTAR                                                     |
|          | 8-97047-896-        | 1                   | 01                 | Black                                                     |
| 36       | Scre                | ew                  |                    |                                                           |
|          | 8-98058-632-        | Ð                   | 02                 | M5×10                                                     |
| 48       | Hor                 | n assembly-rec      | eiver              |                                                           |
|          | 8-97317-001-        | 0 7900060-P301      | 02                 | A .                                                       |
| 49       | Тар                 | ping screw with     | i cross i          | recessed large semicircular head                          |
|          | 8-94279-325-        | 0 Q2734B13A         | 06                 | A M5×14                                                   |

#### Radio and TV Radio and CD player Figure No. Recommended specification / name of part Applicable models / applicable status / notes Qty. Left/Right S/NIsuzu figure QingLing Single cab figure No. No. 52 -Washer nut 8-94279-078-0 5107223-801 06 A Outer diameter=8×8 Length = 7.5 M5 80 Antenna assembly-receiver 8-97387-265-2 7900030-P301 92 -Gasket-antenna 8-98032-188-0 101 Clip-cable assembly 8-94128-483-0 8202105-44 Inner diameter=4.8 224 -- Cable 8-98029-970-1 Screw-ventilation tube 226 0-72180-520-0 227 **Protection cushion-receiver** 8-98053-117-0 253 -CD player Optional 8-98017-752-0 268 -- Knob-receiver 8-7375-820-0 01 A

### Driver's tool Figure No. Recommended specification / name of part Applicable models / applicable status / notes S/N Isuzu figure QingLing Qty. Single cab figure No. No. Extension bar - jacks and Wheel straight rod 1 01 A Straight frame type 1-85515-007-0 3105310-P301 Spare wheel up-down regulator rocker assembly 8-97218-985-0 3900320-10 01 A Straight frame type -Wheel nut wrench 8 Straight frame type 3900091-P301 1-85113-015-1 41 × 21 Length=440 "Cross" "linear combined screwdriver 29 Length=160 Bracket assembly-jacks 195 199 -- Bolt 8-98005-537-0 3900293-P301 206 --- Hexagon flange bolt 0-28650-825-0 Q1840825 01 A M8×25

| 9-0      | 1                               |                                                                                                                                                                                                                                                                                                                                                                                                                                                                                                                                                                                                                                                                                                                                                                                                                                                                                                                                                                                                                                                                                                                                                                                                                                                                                                                                                                                                                                                                                                                                                                                                                                                                                                                                                                                                                                                                                                                                                                                                                                                                                                                                |            | D          | river <sup>,</sup> s tool                     |  |  |  |  |  |
|----------|---------------------------------|--------------------------------------------------------------------------------------------------------------------------------------------------------------------------------------------------------------------------------------------------------------------------------------------------------------------------------------------------------------------------------------------------------------------------------------------------------------------------------------------------------------------------------------------------------------------------------------------------------------------------------------------------------------------------------------------------------------------------------------------------------------------------------------------------------------------------------------------------------------------------------------------------------------------------------------------------------------------------------------------------------------------------------------------------------------------------------------------------------------------------------------------------------------------------------------------------------------------------------------------------------------------------------------------------------------------------------------------------------------------------------------------------------------------------------------------------------------------------------------------------------------------------------------------------------------------------------------------------------------------------------------------------------------------------------------------------------------------------------------------------------------------------------------------------------------------------------------------------------------------------------------------------------------------------------------------------------------------------------------------------------------------------------------------------------------------------------------------------------------------------------|------------|------------|-----------------------------------------------|--|--|--|--|--|
| Figure N | lo.                             |                                                                                                                                                                                                                                                                                                                                                                                                                                                                                                                                                                                                                                                                                                                                                                                                                                                                                                                                                                                                                                                                                                                                                                                                                                                                                                                                                                                                                                                                                                                                                                                                                                                                                                                                                                                                                                                                                                                                                                                                                                                                                                                                |            |            | Driver's tool                                 |  |  |  |  |  |
|          |                                 | Re                                                                                                                                                                                                                                                                                                                                                                                                                                                                                                                                                                                                                                                                                                                                                                                                                                                                                                                                                                                                                                                                                                                                                                                                                                                                                                                                                                                                                                                                                                                                                                                                                                                                                                                                                                                                                                                                                                                                                                                                                                                                                                                             | comn       | nend       | ed specification / name of part               |  |  |  |  |  |
| S        | T C'                            |                                                                                                                                                                                                                                                                                                                                                                                                                                                                                                                                                                                                                                                                                                                                                                                                                                                                                                                                                                                                                                                                                                                                                                                                                                                                                                                                                                                                                                                                                                                                                                                                                                                                                                                                                                                                                                                                                                                                                                                                                                                                                                                                | Le         | I          | Applicable models / applicable status / notes |  |  |  |  |  |
| Z        | Isuzu figure<br>No.             | QingLing figure No.                                                                                                                                                                                                                                                                                                                                                                                                                                                                                                                                                                                                                                                                                                                                                                                                                                                                                                                                                                                                                                                                                                                                                                                                                                                                                                                                                                                                                                                                                                                                                                                                                                                                                                                                                                                                                                                                                                                                                                                                                                                                                                            | Left/Right | A          | Single cab                                    |  |  |  |  |  |
| 208      | Jacks                           | and Wheel st                                                                                                                                                                                                                                                                                                                                                                                                                                                                                                                                                                                                                                                                                                                                                                                                                                                                                                                                                                                                                                                                                                                                                                                                                                                                                                                                                                                                                                                                                                                                                                                                                                                                                                                                                                                                                                                                                                                                                                                                                                                                                                                   | raigl      | ıt ro      | d                                             |  |  |  |  |  |
|          | 1-85515-005-1                   | 3900061-P301                                                                                                                                                                                                                                                                                                                                                                                                                                                                                                                                                                                                                                                                                                                                                                                                                                                                                                                                                                                                                                                                                                                                                                                                                                                                                                                                                                                                                                                                                                                                                                                                                                                                                                                                                                                                                                                                                                                                                                                                                                                                                                                   | 0          | I A        | Straight frame type                           |  |  |  |  |  |
|          |                                 |                                                                                                                                                                                                                                                                                                                                                                                                                                                                                                                                                                                                                                                                                                                                                                                                                                                                                                                                                                                                                                                                                                                                                                                                                                                                                                                                                                                                                                                                                                                                                                                                                                                                                                                                                                                                                                                                                                                                                                                                                                                                                                                                |            |            | (B)                                           |  |  |  |  |  |
|          |                                 |                                                                                                                                                                                                                                                                                                                                                                                                                                                                                                                                                                                                                                                                                                                                                                                                                                                                                                                                                                                                                                                                                                                                                                                                                                                                                                                                                                                                                                                                                                                                                                                                                                                                                                                                                                                                                                                                                                                                                                                                                                                                                                                                |            |            | Length=580                                    |  |  |  |  |  |
|          | Managana ar tocara-ras II       | Septimine 100 NOT                                                                                                                                                                                                                                                                                                                                                                                                                                                                                                                                                                                                                                                                                                                                                                                                                                                                                                                                                                                                                                                                                                                                                                                                                                                                                                                                                                                                                                                                                                                                                                                                                                                                                                                                                                                                                                                                                                                                                                                                                                                                                                              | .04        | GAT TO THE | Jack rocker assembly                          |  |  |  |  |  |
|          | 8-97217-800-0                   | 3900310-10                                                                                                                                                                                                                                                                                                                                                                                                                                                                                                                                                                                                                                                                                                                                                                                                                                                                                                                                                                                                                                                                                                                                                                                                                                                                                                                                                                                                                                                                                                                                                                                                                                                                                                                                                                                                                                                                                                                                                                                                                                                                                                                     |            | 1 A        |                                               |  |  |  |  |  |
|          |                                 |                                                                                                                                                                                                                                                                                                                                                                                                                                                                                                                                                                                                                                                                                                                                                                                                                                                                                                                                                                                                                                                                                                                                                                                                                                                                                                                                                                                                                                                                                                                                                                                                                                                                                                                                                                                                                                                                                                                                                                                                                                                                                                                                | -          | -          | Straight frame type                           |  |  |  |  |  |
|          |                                 |                                                                                                                                                                                                                                                                                                                                                                                                                                                                                                                                                                                                                                                                                                                                                                                                                                                                                                                                                                                                                                                                                                                                                                                                                                                                                                                                                                                                                                                                                                                                                                                                                                                                                                                                                                                                                                                                                                                                                                                                                                                                                                                                | 7          |            | (A)                                           |  |  |  |  |  |
|          |                                 | 1                                                                                                                                                                                                                                                                                                                                                                                                                                                                                                                                                                                                                                                                                                                                                                                                                                                                                                                                                                                                                                                                                                                                                                                                                                                                                                                                                                                                                                                                                                                                                                                                                                                                                                                                                                                                                                                                                                                                                                                                                                                                                                                              | A          | ed B       | Length=642                                    |  |  |  |  |  |
| 237      | Tool bag assembly               |                                                                                                                                                                                                                                                                                                                                                                                                                                                                                                                                                                                                                                                                                                                                                                                                                                                                                                                                                                                                                                                                                                                                                                                                                                                                                                                                                                                                                                                                                                                                                                                                                                                                                                                                                                                                                                                                                                                                                                                                                                                                                                                                |            |            |                                               |  |  |  |  |  |
|          | 8-97130-903-0                   | 2900061_P301                                                                                                                                                                                                                                                                                                                                                                                                                                                                                                                                                                                                                                                                                                                                                                                                                                                                                                                                                                                                                                                                                                                                                                                                                                                                                                                                                                                                                                                                                                                                                                                                                                                                                                                                                                                                                                                                                                                                                                                                                                                                                                                   | 10         | 4          | Straight frame type                           |  |  |  |  |  |
|          | SP. F.I. KATHE FRANCIS          | 3.500mmx-4.507                                                                                                                                                                                                                                                                                                                                                                                                                                                                                                                                                                                                                                                                                                                                                                                                                                                                                                                                                                                                                                                                                                                                                                                                                                                                                                                                                                                                                                                                                                                                                                                                                                                                                                                                                                                                                                                                                                                                                                                                                                                                                                                 | 1 1 "      |            | ľ                                             |  |  |  |  |  |
| 238      | Bracke                          | t - tool bag                                                                                                                                                                                                                                                                                                                                                                                                                                                                                                                                                                                                                                                                                                                                                                                                                                                                                                                                                                                                                                                                                                                                                                                                                                                                                                                                                                                                                                                                                                                                                                                                                                                                                                                                                                                                                                                                                                                                                                                                                                                                                                                   |            |            |                                               |  |  |  |  |  |
|          |                                 | DOM                                                                                                                                                                                                                                                                                                                                                                                                                                                                                                                                                                                                                                                                                                                                                                                                                                                                                                                                                                                                                                                                                                                                                                                                                                                                                                                                                                                                                                                                                                                                                                                                                                                                                                                                                                                                                                                                                                                                                                                                                                                                                                                            | 1//        |            | RSTAR                                         |  |  |  |  |  |
|          | 8-97994-9774                    | 8200201-803                                                                                                                                                                                                                                                                                                                                                                                                                                                                                                                                                                                                                                                                                                                                                                                                                                                                                                                                                                                                                                                                                                                                                                                                                                                                                                                                                                                                                                                                                                                                                                                                                                                                                                                                                                                                                                                                                                                                                                                                                                                                                                                    | V   I      | IA         | NSIAN                                         |  |  |  |  |  |
| 239      | Fixed I                         | Bags - tool ba                                                                                                                                                                                                                                                                                                                                                                                                                                                                                                                                                                                                                                                                                                                                                                                                                                                                                                                                                                                                                                                                                                                                                                                                                                                                                                                                                                                                                                                                                                                                                                                                                                                                                                                                                                                                                                                                                                                                                                                                                                                                                                                 | g          | 111111     |                                               |  |  |  |  |  |
|          | Fixed Bags - tool bag           |                                                                                                                                                                                                                                                                                                                                                                                                                                                                                                                                                                                                                                                                                                                                                                                                                                                                                                                                                                                                                                                                                                                                                                                                                                                                                                                                                                                                                                                                                                                                                                                                                                                                                                                                                                                                                                                                                                                                                                                                                                                                                                                                |            |            |                                               |  |  |  |  |  |
|          | 5-73997-026-1                   | 3900211-P301                                                                                                                                                                                                                                                                                                                                                                                                                                                                                                                                                                                                                                                                                                                                                                                                                                                                                                                                                                                                                                                                                                                                                                                                                                                                                                                                                                                                                                                                                                                                                                                                                                                                                                                                                                                                                                                                                                                                                                                                                                                                                                                   | 100        | LA         | Length=100                                    |  |  |  |  |  |
| 379      |                                 |                                                                                                                                                                                                                                                                                                                                                                                                                                                                                                                                                                                                                                                                                                                                                                                                                                                                                                                                                                                                                                                                                                                                                                                                                                                                                                                                                                                                                                                                                                                                                                                                                                                                                                                                                                                                                                                                                                                                                                                                                                                                                                                                |            |            |                                               |  |  |  |  |  |
| 241      | Self-tapping screw              |                                                                                                                                                                                                                                                                                                                                                                                                                                                                                                                                                                                                                                                                                                                                                                                                                                                                                                                                                                                                                                                                                                                                                                                                                                                                                                                                                                                                                                                                                                                                                                                                                                                                                                                                                                                                                                                                                                                                                                                                                                                                                                                                |            |            |                                               |  |  |  |  |  |
| - 1      | 0-38050-616-0                   | Q2360620                                                                                                                                                                                                                                                                                                                                                                                                                                                                                                                                                                                                                                                                                                                                                                                                                                                                                                                                                                                                                                                                                                                                                                                                                                                                                                                                                                                                                                                                                                                                                                                                                                                                                                                                                                                                                                                                                                                                                                                                                                                                                                                       | 0          | TA         |                                               |  |  |  |  |  |
| 00.50    |                                 |                                                                                                                                                                                                                                                                                                                                                                                                                                                                                                                                                                                                                                                                                                                                                                                                                                                                                                                                                                                                                                                                                                                                                                                                                                                                                                                                                                                                                                                                                                                                                                                                                                                                                                                                                                                                                                                                                                                                                                                                                                                                                                                                | 1          |            | M6×16                                         |  |  |  |  |  |
| 302      | Nut                             |                                                                                                                                                                                                                                                                                                                                                                                                                                                                                                                                                                                                                                                                                                                                                                                                                                                                                                                                                                                                                                                                                                                                                                                                                                                                                                                                                                                                                                                                                                                                                                                                                                                                                                                                                                                                                                                                                                                                                                                                                                                                                                                                |            |            |                                               |  |  |  |  |  |
|          | 8-98021-556-0                   | 3900292-P301                                                                                                                                                                                                                                                                                                                                                                                                                                                                                                                                                                                                                                                                                                                                                                                                                                                                                                                                                                                                                                                                                                                                                                                                                                                                                                                                                                                                                                                                                                                                                                                                                                                                                                                                                                                                                                                                                                                                                                                                                                                                                                                   | 10         | I A        |                                               |  |  |  |  |  |
|          | - Comment Table 40              | The state of the s | 11/2       |            | 1                                             |  |  |  |  |  |
| 319      | Fixation clamp assembly- rocker |                                                                                                                                                                                                                                                                                                                                                                                                                                                                                                                                                                                                                                                                                                                                                                                                                                                                                                                                                                                                                                                                                                                                                                                                                                                                                                                                                                                                                                                                                                                                                                                                                                                                                                                                                                                                                                                                                                                                                                                                                                                                                                                                |            |            |                                               |  |  |  |  |  |
|          | 8-97853-077-2                   | 8200176-803                                                                                                                                                                                                                                                                                                                                                                                                                                                                                                                                                                                                                                                                                                                                                                                                                                                                                                                                                                                                                                                                                                                                                                                                                                                                                                                                                                                                                                                                                                                                                                                                                                                                                                                                                                                                                                                                                                                                                                                                                                                                                                                    | 173        | 2 A        | 1                                             |  |  |  |  |  |