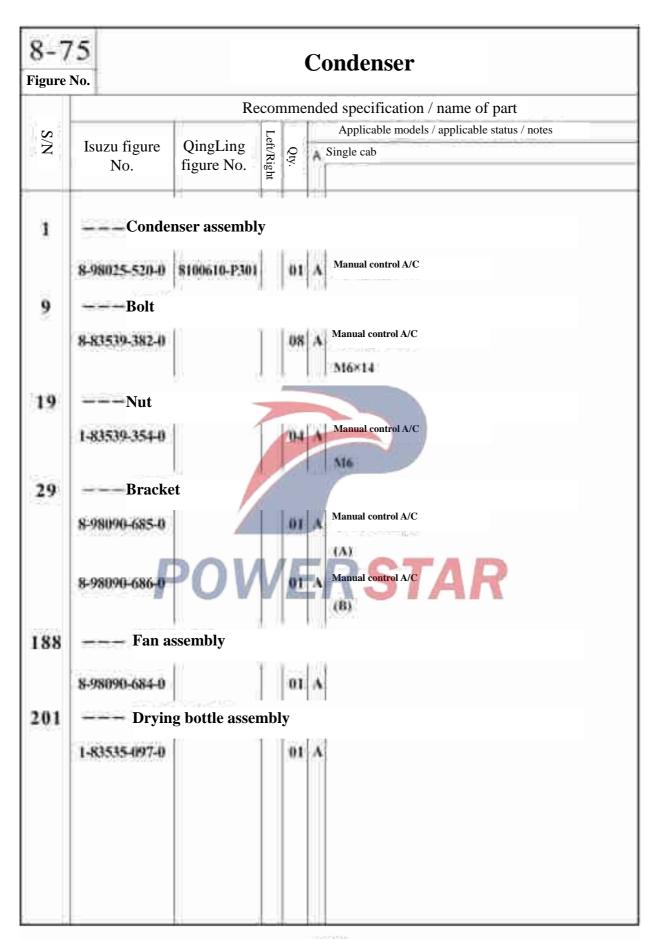

# 0-01 Middle cylinder of the engine Figure No. Recommended specification / name of part Applicable models / applicable status / notes S/N Left/Right Qty. QingLing Isuzu figure No. 411K1-TCs Engine figure No. 1 Middle cylinder assembly of engine 5-87310-925-0 WERSTAR