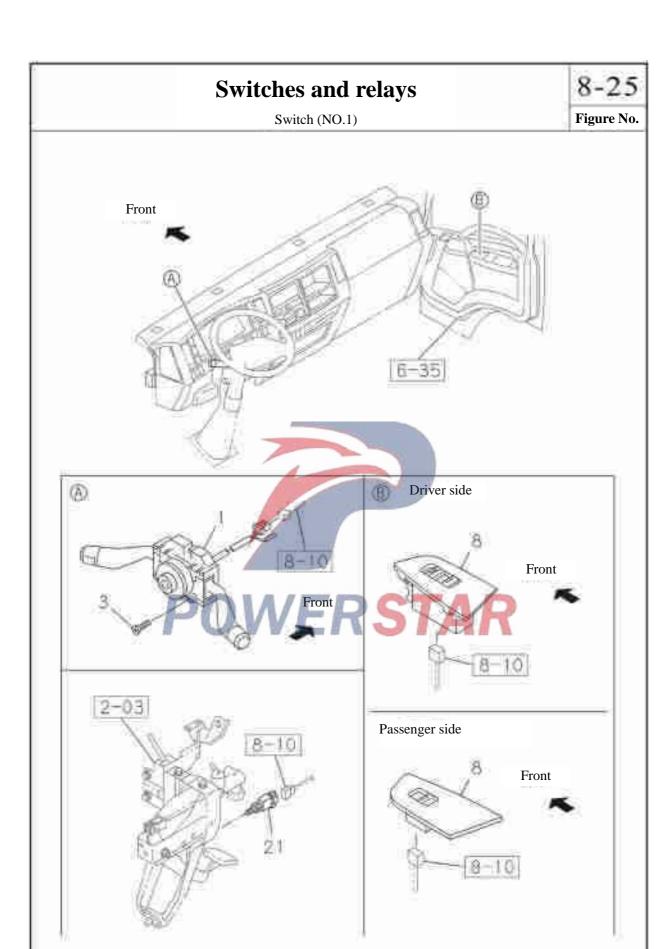

| cover               |            |       |                                              |  |  |  |
|       | 8-98054-431-0              |                     |            | 01 A  |                                              |  |  |  |
| 51    | Clip                       |                     | 1 1        |       |                                              |  |  |  |
|       | 8-98021-271-0              | PERMITTANDA SALA    | ( T        | 13. A | 1                                            |  |  |  |
| 180   | Cove                       | r plate-instrun     | nent       | clus  | ter                                          |  |  |  |
|       | 8-98054-133-0              |                     | a          | 01 A  |                                              |  |  |  |





## Switches and relays

Switch (NO.2)





## Switches and relays

8-25

Switch (NO.3)

Figure No.





Relay-chassis wire harness Figure No.





8-25

## Switches and relays

Figure No.

Relay-Cab wire harness



|      | S/N    | Relay types       |      | S/N  | Relay types        |
|------|--------|-------------------|------|------|--------------------|
| (AE) | 8-28   | Stop light        | 61)  |      |                    |
| (B)  | 317    | Fan heater        | (BK) | 8-10 | Door lock (open)   |
| (FC) | 619    | Connect           | (1)  | -12  | Wiper motor        |
| (50) | 10 001 | Door lock (close) | (ME) | 8-10 | Headlamp           |
| (HD) | 8-T0]  | Door lock (close) | (EN) |      |                    |
| (BE) | 98     | Rear fog lamp     | (BO) | 8-10 | Headlamp high beam