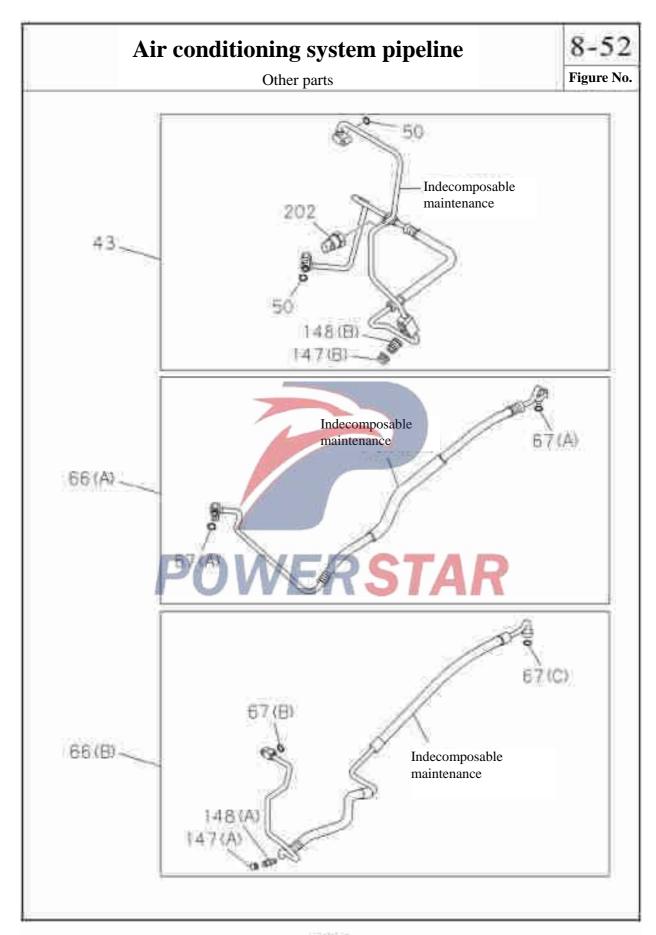

3663-606-0 01 A Idle gear 29 **Dust cover** 8-97384-114-0 **Tensioner** 01 A 8-97384-115-0 MIdle gear 9-13669-603-0 02 A Idle gear **Bushing** 30 8-94207-192-0 (A) Tensioner 8-97384-117-0 III Idle gear Adjusting bolt-tensioner 31 8-97384-113-0 32 --Belt-air-conditioning compressor 8100110-P301 8-98010-841-0 01 A Length=1674



## Air conditioning system-front section Figure No. Recommended specification / name of part Applicable models / applicable status / notes S/N Qty. Left/Right QingLing Isuzu figure Single cab figure No. No. ----Hexagon flange nut 70 0-91180-108-0 Q32008 71 — Hole cover-evaporator 8-98017-235-0 211 - Hoop band 8-94463-508-0 8100331-P301 01 A Hose assembly 378 8-98006-239-3 8101330-P301 Front wiring harness to turnover rod 508 1-09987-182-0 3724568-803 Length=170.3





| 3-5    | 2                                            | Air c               | ona        | dit        | io   | ning system pipeline                         |  |  |  |  |  |  |
|--------|----------------------------------------------|---------------------|------------|------------|------|----------------------------------------------|--|--|--|--|--|--|
| gure N | lo.                                          |                     | <b></b>    | <b>410</b> | 10   | mig system pipeline                          |  |  |  |  |  |  |
|        |                                              | Re                  | com        | mer        | nde  | d specification / name of part               |  |  |  |  |  |  |
| S      | T 01                                         | 0. 1.               | Le