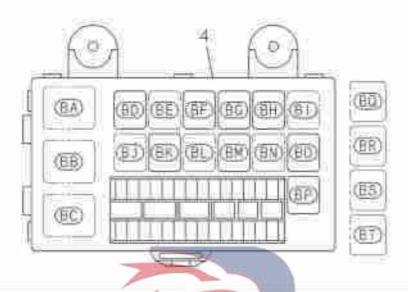

|            | 10    | A 24V 10W                                     |

### 8-03 Headlights and sidelights Figure No. Recommended specification / name of part Applicable models / applicable status / notes S/N Qty. Left/Right QingLing Isuzu figure Single cab figure No. No. 55 - Hexagon flange nut 8-94153-039-0 Q32005 02 A M5 Lampshade-rear license plate lamp 58 3717051-P301 8-97076-590-1 59 - Cross recess pan head combination screw Q2300520 9-93490-520-0 02 A M5×20 POWERSTAR



# 8-05 **Indoor lamp** Figure No. Recommended specification / name of part Applicable models / applicable status / notes S/N Qty. Left/Right Isuzu figure QingLing A Single cab No. figure No. Room light assembly 1 8-98013-421-3 3714030-P301 2 - Bulb-indoor lamp 5-82194-030-0 24V 10W POWERSTAR



P-596



|               | S/N  | Relay types          |       | S/N  | Relay types        |
|---------------|------|----------------------|-------|------|--------------------|
| (BA)          | 8-28 | Stop light           | 趣     |      |                    |
| ( <u>66</u> ) | 8-25 | Fan heater           | (BK)  | 693  | Door lock (open)   |
| (80)          | 8-26 | Connect              | (3)   | 8-25 | Wiper motor        |
| (500)         |      | Door lock            | (BM)  | 693  | Headlamp           |
| (BD)          | 693  | Door lock            | (EN)  |      |                    |
| (BE)          | 8-25 | Rear fog lamp        | (10)  | 693  | Headlamp high beam |
| (BE)          | 693  | Wiper                | (BP)  | 693  | Taillight          |
| (BG)          | 693  | Horn