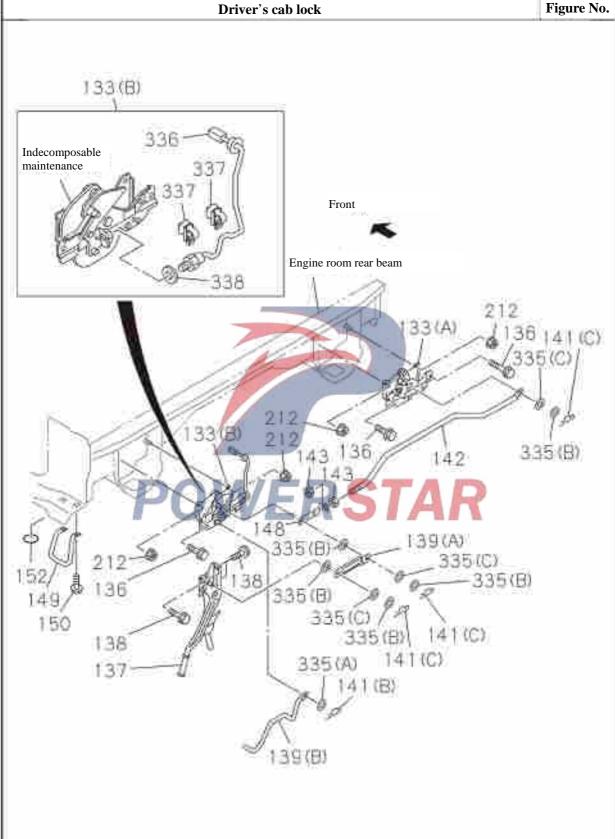

| 04                 | MB                                            |
| 191      | Hexago             | on flange bolt     |                    |                                               |
|          | 0-28651-240-0      | Q1841240           | 08                 | M12×40                                        |

## 5-10 **Cab installation** Figure No. Recommended specification / name of part Left/Right Applicable models / applicable status / notes S/N QingLing Qty. Single cab Isuzu figure No. figure No. Hexagon flange nut 192 Q32012 0-91180-112-0 199 -- Cab buffer support 8-98036-883-0 2700030-P301 02 A (B) 8-98024-773-0 | 5002150-P301 | Left 01 A Rear bracket assembly (A) 8-98024-772-1 5002160-P301 Right 01 (C) 300 Hexagon flange bolt 08 A 0-28651-020-0 M10 × 20



5-15





5-15

|     | T'               | D               |            |      |                                    | Figure N     |
|-----|------------------|-----------------|------------|------|------------------------------------|--------------|
|     |                  |                 | -          | end  | ed specification / name of part    |              |
| S/Z |                  | QingLing        | Left       | 0    | Applicable models / applicable sta | itus / notes |
|     | Isuzu figure No. | figure No.      | Left/Right | Qty. | Shigte cab                         |              |
| 1   | Front in         | astallation ass | emb        | oly  | 16.5                               |              |
|     | 8-98088-215-0    | 700010-P301     |            | 01   | A