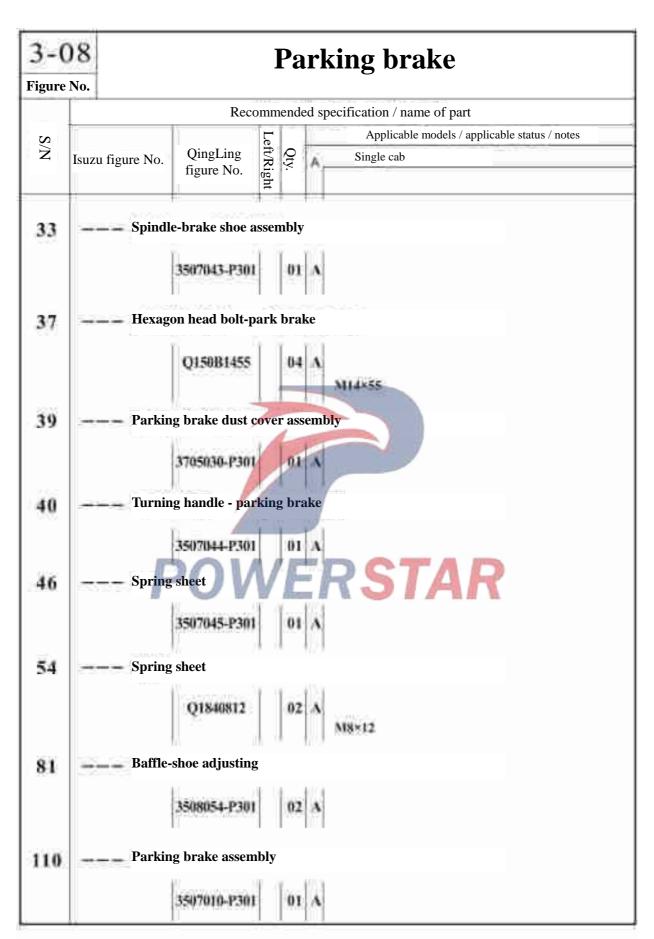

ight Applicable models / applicable status / notes S/N QingLing Single cab Isuzu figure No. figure No. Brake hub- parking brake 2 3507035-P301 8 Output flange assembly 1702310A-P301 Pressure plate-parking brake bottom boards 13 3507027-P301 17 Brake shoe assembly-parking brake

|    | 3507040-P301 02 A                          |
|----|--------------------------------------------|
| 20 | Return spring WERSTAR                      |
|    | 1506028-P301 02 A  Limit spring-brake shoe |
| 21 | I I I I I I                                |
|    | 3508029-1º301 01 A                         |
| 23 | Adjustable support assembly- parking brake |
|    | 3507043-P301 01 A                          |
| 32 | Parking brake chassis assembly             |
|    | 3705020-P301 01 A                          |



|     |                  | 1 441 11            |            |        |                                | Figure No      |
|-----|------------------|---------------------|------------|--------|--------------------------------|----------------|
|     |                  | Reco                | ommer      | ided s | pecification / name of part    |                |
| S   |                  |                     | Le         |        | Applicable models / applicable | status / notes |
| N/S | Isuzu figure No. | QingLing figure No. | Left/Right | A      | Single cab                     |                |
| 130 | Flange           | bolts               | 1 1        | 1      |                                |                |
|     | 0-28151-025-0    | Q1841065            | 0          | 2 A    | M