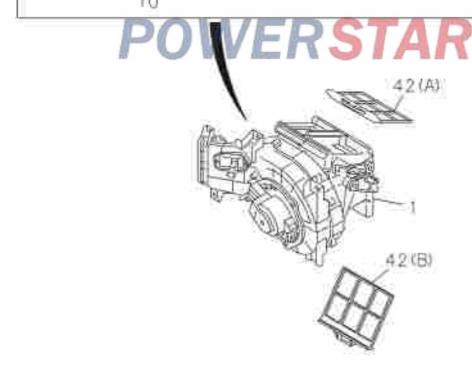

valve Manual control A/C 8-98047-383-0 239 Tube assembly Manual control A/C 8-98047-504-0 242 Cushion Heater and defrosting -- Core 243 8-980-48-508-0 244 Tube 8-98048-511-0 01 A



Figure No.

## Heater and A/C lever



#### Heater and A/C lever Figure No. Recommended specification / name of part Applicable models / applicable status / notes S/Z Left/Right QingLing Isuzu figure Qty. A Single cab figure No. No. 3 ---Cable assembly 8-98039-254-1 8-98039-255-1 OI A (B) 8-98039-256-1 01 (C) 9 - Heater control mechanism 8-98067-881-1 8101530-P301 --Switch assembly 22 Manual control A/C 8-98021-982-0 Clip-cable assembly 25 01 A 8402105-44 8-94128-483-0 Inner diameter=4.8 37 ---Knob 8-98037-368-0 58 ---Button 8-98037-369-0 02 A (A) 8-98037-370-0 01 A (B)



# Compressor-A/C

8-71







8-73





| 8-7      | 3                                                       | Blower assembly     |                                   |      |                                               |  |  |  |  |
|----------|---------------------------------------------------------|---------------------|-----------------------------------|------|-----------------------------------------------|--|--|--|--|
| Figure N | lo.                                                     |                     |                                   |      | - · · · · · · · · · · · · · · · · ·           |  |  |  |  |
|          |                                                         | R                   | nded specification / name of part |      |                                               |  |  |  |  |
| S/S      |