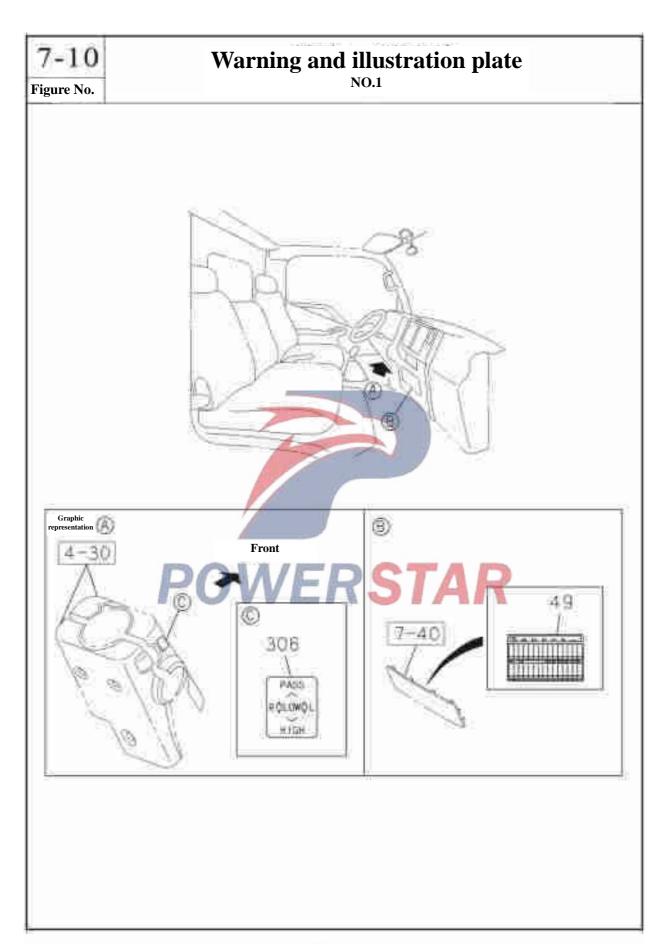

ecommended specification / name Applicable models / applicable status / notes S/N Qty. Left/Right Isuzu figure QingLing Single cab figure No. No. Trim panel assembly-rear wall (down) 6 5206661-P301 8-97405-289-1 Grey ---- Holder 19 8-97406-042-0 5206551-P301 \_\_\_\_ Glove box-rear wall 100 8-97405-174-1 5206511-P301 01 A Grey 101 - Bracket 104 -- Screw 0-70540-420-0 \_\_\_ Holder 105 8-97405-295-0 5206671-P301 Grey Self-tapping screw 107 0-38050-616-0 Q2360620 01 A M6\*16

## **Rear Bumper**

6-90





# Label and illustration plate



# 7-01 Label and illustration plate Figure No. Recommended specification / name of part Qty. Left/Right Applicable models / applicable status / notes S/N Isuzu figure QingLing Single cab figure No. No. 392 "ISUZU" sign 8-98031-158-0 3903310-P301 POWERSTAR











**Interior rearview mirror** 

7-20



# 7-20 Rearview mirror and bracket rod **Interior rearview mirror** Figure No. POWERSTA

## Rearview mirror and bracket rod

**Outdoor rearview mirror** 

7-20



| -2       | 2                                | Rearvi                                   | iev    | w r                                                                                                                | ni         | rror and bracket rod                         |  |  |  |
|----------|----------------------------------|------------------------------------------|--------|--------------------------------------------------------------------------------------------------------------------|------------|----------------------------------------------|--|--|--|
| ure l    | No.