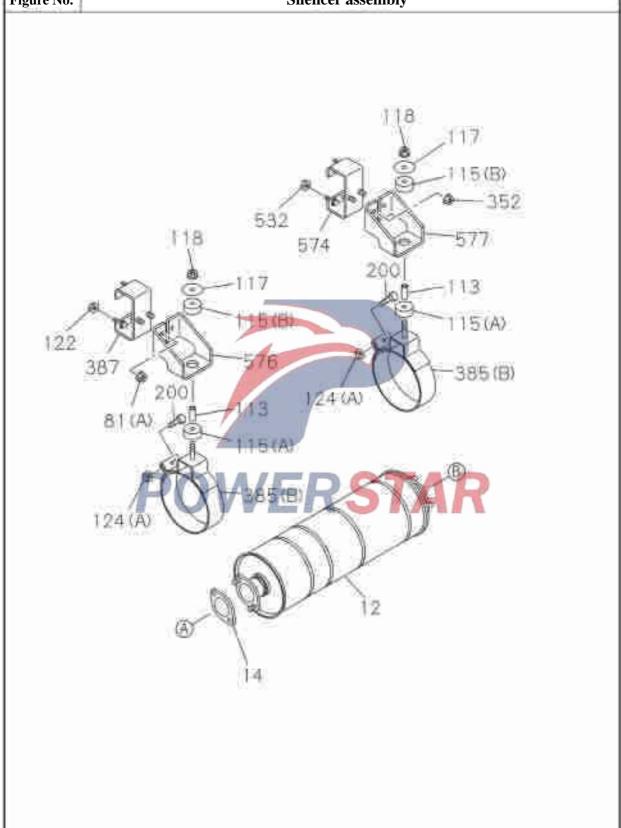

| 8-94238-568-0    | 1104271-44          |            | 02   | A    | Inner diameter=12 Spring tube clamp- rubber hose |              |  |  |
|     | 8-94238-568-0    | 1104271-44          |            | 06   | A    | Inner diameter=16                                |              |  |  |
|     |                  |                     |            |      |      | Inner diameter=16                                |              |  |  |
| 156 | Bracke           | et-fuel hose        |            |      |      |                                                  |              |  |  |
|     | 8-98041-250-1    |                     |            | 01   | À    |                                                  |              |  |  |



1-50

Front exhaust pipe





Figure No.

Silencer assembly



1-50

Rear exhaust pipe



### 1-50 Exhaust pipes and silencer Figure No. Recommended specification / name of part Applicable models / applicable status / notes Qty. Left/Right S/N QingLing Single cab Isuzu figure No. figure No. ---- Front stage assembly of exhaust pipe 1 8-98074-108-1 1203010-P301 2 Seal ring assembly- intake pipe and engine 8-97381-455-0 1203610-P301 --- Exhaust pipe 3 Only for wheelbase 3815mm models 8-97089-322-0 1203061-P304 8-98090-138-0 1203061-P303 01 Only for wheelbase 4175mm models 8-98090-140-0 1203061-P301 OI A Only for wheelbase 4475mm, 5200mm models 8 Hanger 8-97365-228-0 1203631-P30 Silencer assembly 12 8-97222-489-1 1201010-P301 Sealing pad - exhaust pipe and silencer 14 8-94328-352-0 1201331-10 Inner diameter=64.7 \_\_ Joint 25 8-98074-109-0 1203621-P301