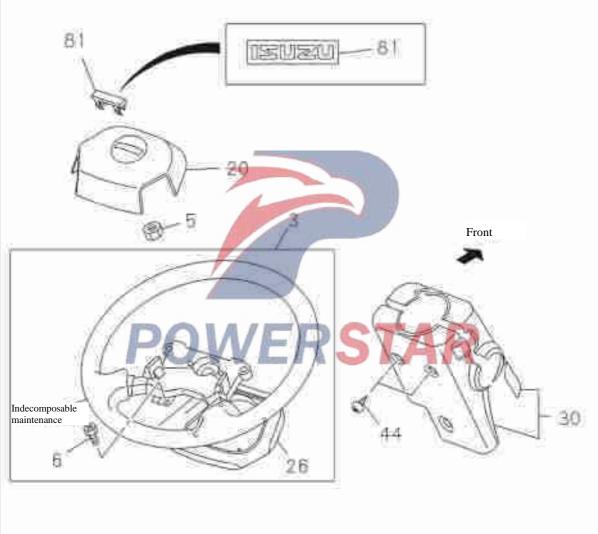

|                |
|     |                  |                     |            |        |                                |                |
|     |                  |                     |            |        |                                |                |
|     |                  |                     |            |        |                                |                |
|     |                  |                     |            |        |                                |                |
|     |                  |                     |            |        |                                |                |
|     |                  |                     |            |        |                                |                |



Steering wheel and steering pillar housing



### Steering wheel and steering pillar housing Figure No. Recommended specification / name of part Applicable models / applicable status / notes S/NLeft/Right Qty. QingLing Single cab Isuzu figure No. figure No. Steering wheel assembly 3 8-97374-845-1 3402111-P301 Dark grey Nut - steering wheel 5 0-91111-514-0 Q351B14 Screw - horn 6 8-97167-588-0 3402121-P301 M4=12 Horn hood 20 Dark grey Cover assembly 26 8-97409-275-2 3402131-P301 Dark grey Steering pillar housing 30 8-97405-356-5 3400100-P301 Dark grey Screw 44 0-38050-512-0 "ISUZU" sign-steering wheel 81 8-97075-826-0 3402212-P301 01 A Dark grey



### Steering pillar and shaft Figure No. Recommended specification / name of part Applicable models / applicable status / notes S/Z Left/Right QingLing Qty. Single cab Isuzu figure No. figu