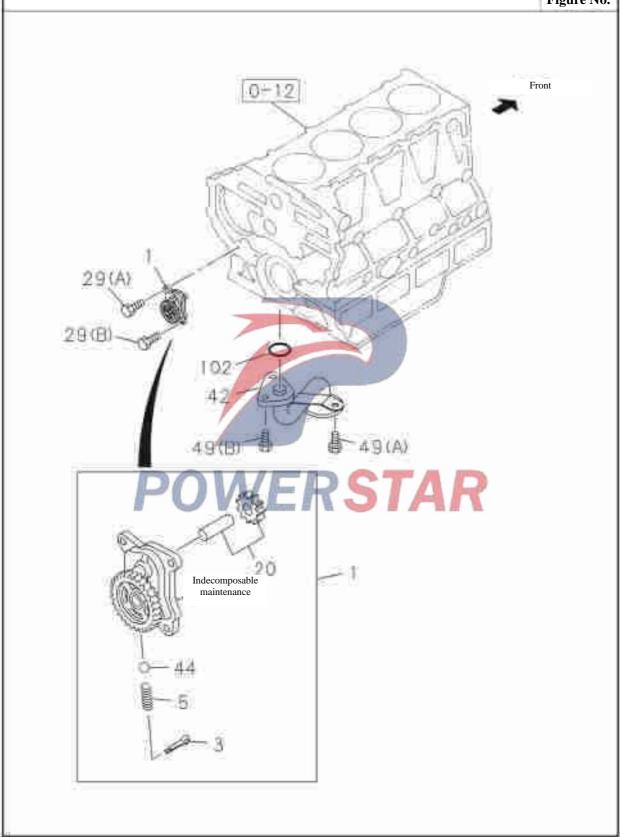

| igure | No.                                                                                                                                                                                                                                                                                                                                                                                                                                                                                                                                                                                                                                                                                                                                                                                                                                                                                                                                                                                                                                                                                                                                                                                                                                                                                                                                                                                                                                                                                                                                                                                                                                                                                                                                                                                                                                                                                                                                                                                                                                                                                                                            | C                                                                                                                                                                                                                                                                                                                                                                                                                                                                                                                                                                                                                                                                                                                                                                                                                                                                                                                                                                                                                                                                                                                                                                                                                                                                                                                                                                                                                                                                                                                                                                                                                                                                                                                                                                                                                                                                                                                                                                                                                                                                                                                              | am         | sh    | aft and air valve                             |
|-------|--------------------------------------------------------------------------------------------------------------------------------------------------------------------------------------------------------------------------------------------------------------------------------------------------------------------------------------------------------------------------------------------------------------------------------------------------------------------------------------------------------------------------------------------------------------------------------------------------------------------------------------------------------------------------------------------------------------------------------------------------------------------------------------------------------------------------------------------------------------------------------------------------------------------------------------------------------------------------------------------------------------------------------------------------------------------------------------------------------------------------------------------------------------------------------------------------------------------------------------------------------------------------------------------------------------------------------------------------------------------------------------------------------------------------------------------------------------------------------------------------------------------------------------------------------------------------------------------------------------------------------------------------------------------------------------------------------------------------------------------------------------------------------------------------------------------------------------------------------------------------------------------------------------------------------------------------------------------------------------------------------------------------------------------------------------------------------------------------------------------------------|--------------------------------------------------------------------------------------------------------------------------------------------------------------------------------------------------------------------------------------------------------------------------------------------------------------------------------------------------------------------------------------------------------------------------------------------------------------------------------------------------------------------------------------------------------------------------------------------------------------------------------------------------------------------------------------------------------------------------------------------------------------------------------------------------------------------------------------------------------------------------------------------------------------------------------------------------------------------------------------------------------------------------------------------------------------------------------------------------------------------------------------------------------------------------------------------------------------------------------------------------------------------------------------------------------------------------------------------------------------------------------------------------------------------------------------------------------------------------------------------------------------------------------------------------------------------------------------------------------------------------------------------------------------------------------------------------------------------------------------------------------------------------------------------------------------------------------------------------------------------------------------------------------------------------------------------------------------------------------------------------------------------------------------------------------------------------------------------------------------------------------|------------|-------|-----------------------------------------------|
|       |                                                                                                                                                                                                                                                                                                                                                                                                                                                                                                                                                                                                                                                                                                                                                                                                                                                                                                                                                                                                                                                                                                                                                                                                                                                                                                                                                                                                                                                                                                                                                                                                                                                                                                                                                                                                                                                                                                                                                                                                                                                                                                                                | Recom                                                                                                                                                                                                                                                                                                                                                                                                                                                                                                                                                                                                                                                                                                                                                                                                                                                                                                                                                                                                                                                                                                                                                                                                                                                                                                                                                                                                                                                                                                                                                                                                                                                                                                                                                                                                                                                                                                                                                                                                                                                                                                                          | meno       | ded s | specification / name of part                  |
| S/S   |                                                                                                                                                                                                                                                                                                                                                                                                                                                                                                                                                                                                                                                                                                                                                                                                                                                                                                                                                                                                                                                                                                                                                                                                                                                                                                                                                                                                                                                                                                                                                                                                                                                                                                                                                                                                                                                                                                                                                                                                                                                                                                                                |                                                                                                                                                                                                                                                                                                                                                                                                                                                                                                                                                                                                                                                                                                                                                                                                                                                                                                                                                                                                                                                                                                                                                                                                                                                                                                                                                                                                                                                                                                                                                                                                                                                                                                                                                                                                                                                                                                                                                                                                                                                                                                                                | Le         | 0     | Applicable models / applicable status / notes |
|       | Isuzu figure No.                                                                                                                                                                                                                                                                                                                                                                                                                                                                                                                                                                                                                                                                                                                                                                                                                                                                                                                                                                                                                                                                                                                                                                                                                                                                                                                                                                                                                                                                                                                                                                                                                                                                                                                                                                                                                                                                                                                                                                                                                                                                                                               | QingLing figure No.                                                                                                                                                                                                                                                                                                                                                                                                                                                                                                                                                                                                                                                                                                                                                                                                                                                                                                                                                                                                                                                                                                                                                                                                                                                                                                                                                                                                                                                                                                                                                                                                                                                                                                                                                                                                                                                                                                                                                                                                                                                                                                            | Left/Right | Otv.  | Engine                                        |
| 111   | Thrus                                                                                                                                                                                                                                                                                                                                                                                                                                                                                                                                                                                                                                                                                                                                                                                                                                                                                                                                                                                                                                                                                                                                                                                                                                                                                                                                                                                                                                                                                                                                                                                                                                                                                                                                                                                                                                                                                                                                                                                                                                                                                                                          | t washer                                                                                                                                                                                                                                                                                                                                                                                                                                                                                                                                                                                                                                                                                                                                                                                                                                                                                                                                                                                                                                                                                                                                                                                                                                                                                                                                                                                                                                                                                                                                                                                                                                                                                                                                                                                                                                                                                                                                                                                                                                                                                                                       |            | -     |                                               |
| NO.   | 8-97209-728-2                                                                                                                                                                                                                                                                                                                                                                                                                                                                                                                                                                                                                                                                                                                                                                                                                                                                                                                                                                                                                                                                                                                                                                                                                                                                                                                                                                                                                                                                                                                                                                                                                                                                                                                                                                                                                                                                                                                                                                                                                                                                                                                  | 1006061-P301                                                                                                                                                                                                                                                                                                                                                                                                                                                                                                                                                                                                                                                                                                                                                                                                                                                                                                                                                                                                                                                                                                                                                                                                                                                                                                                                                                                                                                                                                                                                                                                                                                                                                                                                                                                                                                                                                                                                                                                                                                                                                                                   |            | 04 /  | Inner diameter=14.5 Outer diameter=46         |
| 112   | Idle ge                                                                                                                                                                                                                                                                                                                                                                                                                                                                                                                                                                                                                                                                                                                                                                                                                                                                                                                                                                                                                                                                                                                                                                                                                                                                                                                                                                                                                                                                                                                                                                                                                                                                                                                                                                                                                                                                                                                                                                                                                                                                                                                        | ar assembly                                                                                                                                                                                                                                                                                                                                                                                                                                                                                                                                                                                                                                                                                                                                                                                                                                                                                                                                                                                                                                                                                                                                                                                                                                                                                                                                                                                                                                                                                                                                                                                                                                                                                                                                                                                                                                                                                                                                                                                                                                                                                                                    | 1 (8       |       |                                               |
|       | 8-97120-005-0                                                                                                                                                                                                                                                                                                                                                                                                                                                                                                                                                                                                                                                                                                                                                                                                                                                                                                                                                                                                                                                                                                                                                                                                                                                                                                                                                                                                                                                                                                                                                                                                                                                                                                                                                                                                                                                                                                                                                                                                                                                                                                                  | 1005220-P301                                                                                                                                                                                                                                                                                                                                                                                                                                                                                                                                                                                                                                                                                                                                                                                                                                                                                                                                                                                                                                                                                                                                                                                                                                                                                                                                                                                                                                                                                                                                                                                                                                                                                                                                                                                                                                                                                                                                                                                                                                                                                                                   | 1          | 01    | Idle assembly-power steering pump             |
|       | APP SETTING TO THE O                                                                                                                                                                                                                                                                                                                                                                                                                                                                                                                                                                                                                                                                                                                                                                                                                                                                                                                                                                                                                                                                                                                                                                                                                                                                                                                                                                                                                                                                                                                                                                                                                                                                                                                                                                                                                                                                                                                                                                                                                                                                                                           | 15.140 - 115.24.5715                                                                                                                                                                                                                                                                                                                                                                                                                                                                                                                                                                                                                                                                                                                                                                                                                                                                                                                                                                                                                                                                                                                                                                                                                                                                                                                                                                                                                                                                                                                                                                                                                                                                                                                                                                                                                                                                                                                                                                                                                                                                                                           |            |       | (D)                                           |
|       |                                                                                                                                                                                                                                                                                                                                                                                                                                                                                                                                                                                                                                                                                                                                                                                                                                                                                                                                                                                                                                                                                                                                                                                                                                                                                                                                                                                                                                                                                                                                                                                                                                                                                                                                                                                                                                                                                                                                                                                                                                                                                                                                | -                                                                                                                                                                                                                                                                                                                                                                                                                                                                                                                                                                                                                                                                                                                                                                                                                                                                                                                                                                                                                                                                                                                                                                                                                                                                                                                                                                                                                                                                                                                                                                                                                                                                                                                                                                                                                                                                                                                                                                                                                                                                                                                              |            |       | Z=34                                          |
|       | 8-97600-586-1                                                                                                                                                                                                                                                                                                                                                                                                                                                                                                                                                                                                                                                                                                                                                                                                                                                                                                                                                                                                                                                                                                                                                                                                                                                                                                                                                                                                                                                                                                                                                                                                                                                                                                                                                                                                                                                                                                                                                                                                                                                                                                                  | 1006110-P301                                                                                                                                                                                                                                                                                                                                                                                                                                                                                                                                                                                                                                                                                                                                                                                                                                                                                                                                                                                                                                                                                                                                                                                                                                                                                                                                                                                                                                                                                                                                                                                                                                                                                                                                                                                                                                                                                                                                                                                                                                                                                                                   |            | 01 /  | Idle gear A assembly                          |
|       |                                                                                                                                                                                                                                                                                                                                                                                                                                                                                                                                                                                                                                                                                                                                                                                                                                                                                                                                                                                                                                                                                                                                                                                                                                                                                                                                                                                                                                                                                                                                                                                                                                                                                                                                                                                                                                                                                                                                                                                                                                                                                                                                |                                                                                                                                                                                                                                                                                                                                                                                                                                                                                                                                                                                                                                                                                                                                                                                                                                                                                                                                                                                                                                                                                                                                                                                                                                                                                                                                                                                                                                                                                                                                                                                                                                                                                                                                                                                                                                                                                                                                                                                                                                                                                                                                | 4          |       | (A)                                           |
|       | THE CONTROL OF THE CO | NAME OF THE OWNER, WHEN PARTY OF THE OWNER, WH |            |       | Idle gear B assembly                          |
|       | 8-97606-767-0                                                                                                                                                                                                                                                                                                                                                                                                                                                                                                                                                                                                                                                                                                                                                                                                                                                                                                                                                                                                                                                                                                                                                                                                                                                                                                                                                                                                                                                                                                                                                                                                                                                                                                                                                                                                                                                                                                                                                                                                                                                                                                                  | 1006070-P301                                                                                                                                                                                                                                                                                                                                                                                                                                                                                                                                                                                                                                                                                                                                                                                                                                                                                                                                                                                                                                                                                                                                                                                                                                                                                                                                                                                                                                                                                                                                                                                                                                                                                                                                                                                                                                                                                                                                                                                                                                                                                                                   |            | 01 /  | Y                                             |
|       |                                                                                                                                                                                                                                                                                                                                                                                                                                                                                                                                                                                                                                                                                                                                                                                                                                                                                                                                                                                                                                                                                                                                                                                                                                                                                                                                                                                                                                                                                                                                                                                                                                                                                                                                                                                                                                                                                                                                                                                                                                                                                                                                | _                                                                                                                                                                                                                                                                                                                                                                                                                                                                                                                                                                                                                                                                                                                                                                                                                                                                                                                                                                                                                                                                                                                                                                                                                                                                                                                                                                                                                                                                                                                                                                                                                                                                                                                                                                                                                                                                                                                                                                                                                                                                                                                              |            |       | (B)<br>Z=61                                   |
|       | 8-97606-929-0                                                                                                                                                                                                                                                                                                                                                                                                                                                                                                                                                                                                                                                                                                                                                                                                                                                                                                                                                                                                                                                                                                                                                                                                                                                                                                                                                                                                                                                                                                                                                                                                                                                                                                                                                                                                                                                                                                                                                                                                                                                                                                                  | 1006030-P301                                                                                                                                                                                                                                                                                                                                                                                                                                                                                                                                                                                                                                                                                                                                                                                                                                                                                                                                                                                                                                                                                                                                                                                                                                                                                                                                                                                                                                                                                                                                                                                                                                                                                                                                                                                                                                                                                                                                                                                                                                                                                                                   | V          | n.    | RSTAR                                         |
|       | 523 Ft made, 12                                                                                                                                                                                                                                                                                                                                                                                                                                                                                                                                                                                                                                                                                                                                                                                                                                                                                                                                                                                                                                                                                                                                                                                                                                                                                                                                                                                                                                                                                                                                                                                                                                                                                                                                                                                                                                                                                                                                                                                                                                                                                                                |                                                                                                                                                                                                                                                                                                                                                                                                                                                                                                                                                                                                                                                                                                                                                                                                                                                                                                                                                                                                                                                                                                                                                                                                                                                                                                                                                                                                                                                                                                                                                                                                                                                                                                                                                                                                                                                                                                                                                                                                                                                                                                                                | d          |       | Z+41                                          |
| 117   | Bolt                                                                                                                                                                                                                                                                                                                                                                                                                                                                                                                                                                                                                                                                                                                                                                                                                                                                                                                                                                                                                                                                                                                                                                                                                                                                                                                                                                                                                                                                                                                                                                                                                                                                                                                                                                                                                                                                                                                                                                                                                                                                                                                           | 41                                                                                                                                                                                                                                                                                                                                                                                                                                                                                                                                                                                                                                                                                                                                                                                                                                                                                                                                                                                                                                                                                                                                                                                                                                                                                                                                                                                                                                                                                                                                                                                                                                                                                                                                                                                                                                                                                                                                                                                                                                                                                                                             | . 1111     | 111   |                                               |
|       | 8-97113-167-0                                                                                                                                                                                                                                                                                                                                                                                                                                                                                                                                                                                                                                                                                                                                                                                                                                                                                                                                                                                                                                                                                                                                                                                                                                                                                                                                                                                                                                                                                                                                                                                                                                                                                                                                                                                                                                                                                                                                                                                                                                                                                                                  |                                                                                                                                                                                                                                                                                                                                                                                                                                                                                                                                                                                                                                                                                                                                                                                                                                                                                                                                                                                                                                                                                                                                                                                                                                                                                                                                                                                                                                                                                                                                                                                                                                                                                                                                                                                                                                                                                                                                                                                                                                                                                                                                | 1          | 01    |                                               |
|       | \$300 M                                                                                                                                                                                                                                                                                                                                                                                                                                                                                                                                                                                                                                                                                                                                                                                                                                                                                                                                                                                                                                                                                                                                                                                                                                                                                                                                                                                                                                                                                                                                                                                                                                                                                                                                                                                                                                                                                                                                                                                                                                                                                                                        |                                                                                                                                                                                                                                                                                                                                                                                                                                                                                                                                                                                                                                                                                                                                                                                                                                                                                                                                                                                                                                                                                                                                                                                                                                                                                                                                                                                                                                                                                                                                                                                                                                                                                                                                                                                                                                                                                                                                                                                                                                                                                                                                | 1.0        |       | M4×65 Tape reel                               |
| 06    | Bushir                                                                                                                                                                                                                                                                                                                                                                                                                                                                                                                                                                                                                                                                                                                                                                                                                                                                                                                                                                                                                                                                                                                                                                                                                                                                                                                                                                                                                                                                                                                                                                                                                                                                                                                                                                                                                                                                                                                                                                                                                                                                                                                         | ng                                                                                                                                                                                                                                                                                                                                                                                                                                                                                                                                                                                                                                                                                                                                                                                                                                                                                                                                                                                                                                                                                                                                                                                                                                                                                                                                                                                                                                                                                                                                                                                                                                                                                                                                                                                                                                                                                                                                                                                                                                                                                                                             |            |       |                                               |
|       | 1-12528-028-0                                                                                                                                                                                                                                                                                                                                                                                                                                                                                                                                                                                                                                                                                                                                                                                                                                                                                                                                                                                                                                                                                                                                                                                                                                                                                                                                                                                                                                                                                                                                                                                                                                                                                                                                                                                                                                                                                                                                                                                                                                                                                                                  | 1006141-P301                                                                                                                                                                                                                                                                                                                                                                                                                                                                                                                                                                                                                                                                                                                                                                                                                                                                                                                                                                                                                                                                                                                                                                                                                                                                                                                                                                                                                                                                                                                                                                                                                                                                                                                                                                                                                                                                                                                                                                                                                                                                                                                   |            | 01.   | Bushing-idle gear A                           |
|       |                                                                                                                                                                                                                                                                                                                                                                                                                                                                                                                                                                                                                                                                                                                                                                                                                                                                                                                                                                                                                                                                                                                                                                                                                                                                                                                                                                                                                                                                                                                                                                                                                                                                                                                                                                                                                                                                                                                                                                                                                                                                                                                                |                                                                                                                                                                                                                                                                                                                                                                                                                                                                                                                                                                                                                                                                                                                                                                                                                                                                                                                                                                                                                                                                                                                                                                                                                                                                                                                                                                                                                                                                                                                                                                                                                                                                                                                                                                                                                                                                                                                                                                                                                                                                                                                                |            |       | (A):                                          |
|       | 8-97606-768-0                                                                                                                                                                                                                                                                                                                                                                                                                                                                                                                                                                                                                                                                                                                                                                                                                                                                                                                                                                                                                                                                                                                                                                                                                                                                                                                                                                                                                                                                                                                                                                                                                                                                                                                                                                                                                                                                                                                                                                                                                                                                                                                  | 1006081-P301                                                                                                                                                                                                                                                                                                                                                                                                                                                                                                                                                                                                                                                                                                                                                                                                                                                                                                                                                                                                                                                                                                                                                                                                                                                                                                                                                                                                                                                                                                                                                                                                                                                                                                                                                                                                                                                                                                                                                                                                                                                                                                                   | 1          | 01 /  | Bushing-idle gear B                           |
|       |                                                                                                                                                                                                                                                                                                                                                                                                                                                                                                                                                                                                                                                                                                                                                                                                                                                                                                                                                                                                                                                                                                                                                                                                                                                                                                                                                                                                                                                                                                                                                                                                                                                                                                                                                                                                                                                                                                                                                                                                                                                                                                                                |                                                                                                                                                                                                                                                                                                                                                                                                                                                                                                                                                                                                                                                                                                                                                                                                                                                                                                                                                                                                                                                                                                                                                                                                                                                                                                                                                                                                                                                                                                                                                                                                                                                                                                                                                                                                                                                                                                                                                                                                                                                                                                                                |            |       | (B)                                           |
|       | 8-97606-770-0                                                                                                                                                                                                                                                                                                                                                                                                                                                                                                                                                                                                                                                                                                                                                                                                                                                                                                                                                                                                                                                                                                                                                                                                                                                                                                                                                                                                                                                                                                                                                                                                                                                                                                                                                                                                                                                                                                                                                                                                                                                                                                                  | 1006041-P301                                                                                                                                                                                                                                                                                                                                                                                                                                                                                                                                                                                                                                                                                                                                                                                                                                                                                                                                                                                                                                                                                                                                                                                                                                                                                                                                                                                                                                                                                                                                                                                                                                                                                                                                                                                                                                                                                                                                                                                                                                                                                                                   | 1          | 01 /  | Bushing-idle gear C                           |
|       |                                                                                                                                                                                                                                                                                                                                                                                                                                                                                                                                                                                                                                                                                                                                                                                                                                                                                                                                                                                                                                                                                                                                                                                                                                                                                                                                                                                                                                                                                                                                                                                                                                                                                                                                                                                                                                                                                                                                                                                                                                                                                                                                |                                                                                                                                                                                                                                                                                                                                                                                                                                                                                                                                                                                                                                                                                                                                                                                                                                                                                                                                                                                                                                                                                                                                                                                                                                                                                                                                                                                                                                                                                                                                                                                                                                                                                                                                                                                                                                                                                                                                                                                                                                                                                                                                |            |       | (C)                                           |

|     |                                    | Camshaft            | and                 | oin volvo                                                         | 0-14           |  |  |  |  |
|-----|------------------------------------|---------------------|---------------------|-------------------------------------------------------------------|----------------|--|--|--|--|
|     |                                    | Camshart            | anu                 | all valve                                                         | Figure No.     |  |  |  |  |
|     |                                    | Recomm              | ended s             | specification / name of part                                      | "              |  |  |  |  |
| S/N |                                    |                     | Qty.                | Applicable models / applicable s                                  | status / notes |  |  |  |  |
| 2   | Isuzu figure No.                   | QingLing figure No. | Š ×                 | Engine                                                            |                |  |  |  |  |
| 223 | —— O-ring                          |                     | 11 11               | H                                                                 |                |  |  |  |  |
|     | 1-09623-423-0                      |                     | 01 /                | Including in the major repair kit of Inner diameter=105.6 No hole | engne          |  |  |  |  |
| 224 | Bolt-fa                            | stening adjusting   | g bolt              |                                                                   |                |  |  |  |  |
|     | 0-28050-816-0                      | Q1840816            | 02 /                | MX 16 Tape reel                                                   |                |  |  |  |  |
| 267 | ——— Camsh                          | aft position sens   | or                  |                                                                   |                |  |  |  |  |
|     | 8-98019-024-0                      |                     | 01                  | Charles and States and Control                                    |                |  |  |  |  |
| 269 | Hexago                             | on flange bolt-car  | mshaft <sub>I</sub> | position sensor                                                   |                |  |  |  |  |
|     | 0-28050-612-0                      | Q1840612            | 01                  | RSTAR                                                             |                |  |  |  |  |
| 337 | Hoop band-camshaft position sensor |                     |                     |                                                                   |                |  |  |  |  |
|     | 5-09707-054-0                      | 3504125-803         | 02 /                | Length=170                                                        |                |  |  |  |  |
| 350 | ——— Seal rin                       | ng-camshaft posi    | ition sen           | sor                                                               |                |  |  |  |  |
|     | 8-97369-404-0                      |                     | 01 4                |                                                                   |                |  |  |  |  |
|     |                                    |                     |                     |                                                                   |                |  |  |  |  |
|     |                                    |                     |                     |                                                                   |                |  |  |  |  |

## Crankshaft, piston and flywheel

Flywheel

0-15

Figure No.

### 0 - 15Crankshaft, piston and flywheel Figure No. Recommended specification / name of part S/NApplicable models / applicable status / notes Left/Right Qty. QingLing IIII I - Tr S Engine Isuzu figure No. figure No. 38 - Gasket-flywheel 8-94397-496-1 1005025-P301 Inner diameter=55 Outer diameter=110 Bolt-flywheel 40 8-97178-013-0 M18×33 Thrust washer 42 (Front) (A) 8-97386-549-0 (Rear) Bearing 49 8-97258-239-0 **Torsional dampers** 56 8-98004-024-3 3 groove Dowel pin-torsional dampers 57 9-88150-820-0 Outer diameter =8 Length=20 Pulley 61 8-98003-384-1 1308321-P301 1 groove

# 0 - 15Crankshaft, piston and flywheel Figure No. Recommended specification / name of part Applicable models / applicable status / notes S/N Left/Right QingLing Isuzu figure No. IIII Engine figure No. Circlip 126 Including in the repair kit of cylinder sleeve 08 A 8-98006-828-0 Outer diameter = 43.7POWERSTAR