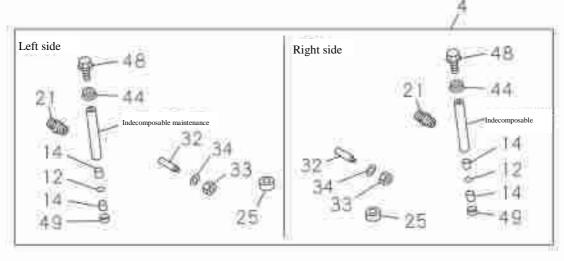

#### 0 - 66Generator Figure No. Recommended specification / name of part General drawing No. / quantity / notes S/N Isuzu figure 8989298921 No. 8980750260 (Application date/interchangeability) \_\_ Generator rear cover 1 8-98046-187-0 01 8-98046-185-0 01 Generator rotor 2 8-98038-916-0 01 8-98038-914-0 \_\_\_ Rotor bearing 3 8-97062-744-0 01 01 VERSTAR \_\_\_ Rectifier 10 8-98045-190-0 8-98046-188-0 \_\_\_ Generator front cover assembly 17 8-98038-924-0 8-98076-329-0 01 \_\_\_ Pulley 19 8-98040-133-0 8-98038-926-0 01

#### **Radiator installation**

|     | WELCOTT WILL AND A STATE OF THE | Figure No            |
|-----|--------------------------------------------------------------------------------------------------------------------------------------------------------------------------------------------------------------------------------------------------------------------------------------------------------------------------------------------------------------------------------------------------------------------------------------------------------------------------------------------------------------------------------------------------------------------------------------------------------------------------------------------------------------------------------------------------------------------------------------------------------------------------------------------------------------------------------------------------------------------------------------------------------------------------------------------------------------------------------------------------------------------------------------------------------------------------------------------------------------------------------------------------------------------------------------------------------------------------------------------------------------------------------------------------------------------------------------------------------------------------------------------------------------------------------------------------------------------------------------------------------------------------------------------------------------------------------------------------------------------------------------------------------------------------------------------------------------------------------------------------------------------------------------------------------------------------------------------------------------------------------------------------------------------------------------------------------------------------------------------------------------------------------------------------------------------------------------------------------------------------------|----------------------|
|     | Recommended specification / name of part                                                                                                                                                                                                                                                                                                                                                                                                                                                                                                                                                                                                                                                                                                                                                                                                                                                                                                                                                                                                                                                                                                                                                                                                                                                                                                                                                                                                                                                                                                                                                                                                                                                                                                                                                                                                                                                                                                                                                                                                                                                                                       |                      |
| N/S | Isuzu figure No.  QingLing figure No.  QingLing figure No.  QingLing figure No.                                                                                                                                                                                                                                                                                                                                                                                                                                                                                                                                                                                                                                                                                                                                                                                                                                                                                                                                                                                                                                                                                                                                                                                                                                                                                                                                                                                                                                                                                                                                                                                                                                                                                                                                                                                                                                                                                                                                                                                                                                                | cable status / notes |
| 482 | — — Hexagon flange nut                                                                                                                                                                                                                                                                                                                                                                                                                                                                                                                                                                                                                                                                                                                                                                                                                                                                                                                                                                                                                                                                                                                                                                                                                                                                                                                                                                                                                                                                                                                                                                                                                                                                                                                                                                                                                                                                                                                                                                                                                                                                                                         |                      |
|     | 0-91180-108-0 Q32008 02 A NIN                                                                                                                                                                                                                                                                                                                                                                                                                                                                                                                                                                                                                                                                                                                                                                                                                                                                                                                                                                                                                                                                                                                                                                                                                                                                                                                                                                                                                                                                                                                                                                                                                                                                                                                                                                                                                                                                                                                                                                                                                                                                                                  |                      |
| 514 | Nut                                                                                                                                                                                                                                                                                                                                                                                                                                                                                                                                                                                                                                                                                                                                                                                                                                                                                                                                                                                                                                                                                                                                                                                                                                                                                                                                                                                                                                                                                                                                                                                                                                                                                                                                                                                                                                                                                                                                                                                                                                                                                                                            |                      |
|     | 0-91180-108-0 02 A<br>MR Tape reel                                                                                                                                                                                                                                                                                                                                                                                                                                                                                                                                                                                                                                                                                                                                                                                                                                                                                                                                                                                                                                                                                                                                                                                                                                                                                                                                                                                                                                                                                                                                                                                                                                                                                                                                                                                                                                                                                                                                                                                                                                                                                             |                      |
| 536 | Fan diversion hood                                                                                                                                                                                                                                                                                                                                                                                                                                                                                                                                                                                                                                                                                                                                                                                                                                                                                                                                                                                                                                                                                                                                                                                                                                                                                                                                                                                                                                                                                                                                                                                                                                                                                                                                                                                                                                                                                                                                                                                                                                                                                                             |                      |
|     | 8-97350-995-0 1300271-P301 01 A                                                                                                                                                                                                                                                                                                                                                                                                                                                                                                                                                                                                                                                                                                                                                                                                                                                                                                                                                                                                                                                                                                                                                                                                                                                                                                                                                                                                                                                                                                                                                                                                                                                                                                                                                                                                                                                                                                                                                                                                                                                                                                |                      |
| 542 | Bracket                                                                                                                                                                                                                                                                                                                                                                                                                                                                                                                                                                                                                                                                                                                                                                                                                                                                                                                                                                                                                                                                                                                                                                                                                                                                                                                                                                                                                                                                                                                                                                                                                                                                                                                                                                                                                                                                                                                                                                                                                                                                                                                        |                      |
|     | 8-98025-414-0 1300251-P301 left 011A R S TAF                                                                                                                                                                                                                                                                                                                                                                                                                                                                                                                                                                                                                                                                                                                                                                                                                                                                                                                                                                                                                                                                                                                                                                                                                                                                                                                                                                                                                                                                                                                                                                                                                                                                                                                                                                                                                                                                                                                                                                                                                                                                                   |                      |
| 549 | Clip                                                                                                                                                                                                                                                                                                                                                                                                                                                                                                                                                                                                                                                                                                                                                                                                                                                                                                                                                                                                                                                                                                                                                                                                                                                                                                                                                                                                                                                                                                                                                                                                                                                                                                                                                                                                                                                                                                                                                                                                                                                                                                                           |                      |
|     | 8-97228-568-0 1300191-P301 07 A                                                                                                                                                                                                                                                                                                                                                                                                                                                                                                                                                                                                                                                                                                                                                                                                                                                                                                                                                                                                                                                                                                                                                                                                                                                                                                                                                                                                                                                                                                                                                                                                                                                                                                                                                                                                                                                                                                                                                                                                                                                                                                |                      |