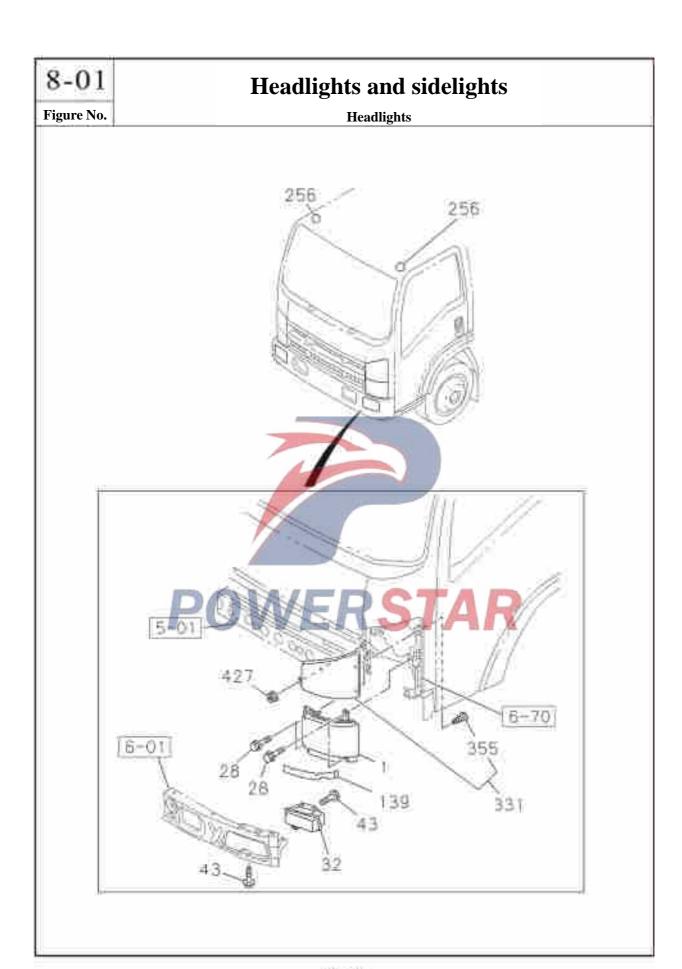

| 8-98063-224-0       |                     |            | 01   | A   | (A)                                     |            |
| 630 | Nut                 |                     |            |      | 000 |                                         |            |
|     | 8-98063-225-0       | î î                 |            | 01   | A   |                                         |            |
| 631 | Bolt                |                     |            |      |     |                                         |            |
|     | 8-98062-658-0       |                     |            | 02   | A   | M8=25                                   |            |
|     | 8-98062-659-0       |                     |            | 02   | À   | M8×32                                   |            |







### Headlights and sidelights

8-01

Headlights and clearance lamp

Figure No.



Clearance lamp



8-01

# Headlights and sidelights

Figure No.

Front combined lamp and fog lamp

Front combined lamp



Fog lamp







### 8-01 Headlights and sidelights Figur Recommended specification / name of part Applicable models / applicable status / notes S/NQty. Left/Right Isuzu figure QingLing Single cab figure No. No. Hexagon head bolt, spring washer and plain washer sub assembly 43 Q1460620 0-50640-628-0 06 A 80 ---Bulb-clearance lamp 8-94135-397-0 02 A 24V 5W 86 --- Hexagon flange nut 0-91180-106-0 Q32006 M6 91 -- Bulb-front sidelight 8-98051-495-0 24V 21W 139 Sealing gasket 8-98034-056-1 02 A 256 -- Clearance lamp assembly 1714020 P 101 Right 8-97587-596-2 8-97587-597-2 3714010-P301 327 ---