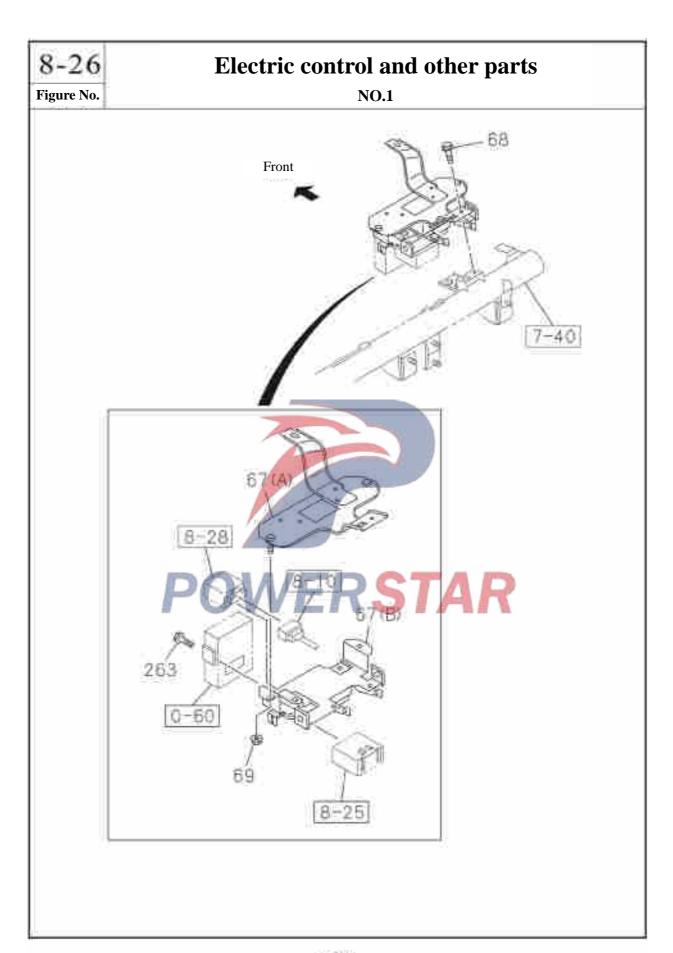

|
| 149       | Haza                            | ard warning li        | ght s      | switch          | 1                                             |
|           | 8-97386-922-                    | ic                    | 1          | 01              |                                               |

### Switches and relays Figure No. Recommended specification / name of part Applicable models / applicable status / notes Qty. Left/Right $\delta$ Isuzu figure QingLing $\geq$ Single cab figure No. No. 257 --- Button decorative cover 8200151-P301 8-98025-954-1 02 A (A) 8-98025-954-1 8200151-P301 09 A (A) 8-98029-914-1 8202117-P301 01 A (B) Hole cover-front door switch 8-98029-917-0 6107431-P301 ØI. (C) 317 Relay 01 A 8-97262-933-0 610 Relay-connect 8-97262-933-0 01 A 24V 12.5A



## **Electric control and other parts**

8-26

Figure No.



| -26<br>ire No. |                    | Elect               | ric        | cor              | ntrol and other parts                                    |
|----------------|--------------------|---------------------|------------|------------------|----------------------------------------------------------|
|                |                    | Red                 | com        | mend             | ed specification / name of part                          |
| Is             | suzu figure<br>No. | QingLing figure No. | Left/Right | Otv. A           | Applicable models / applicable status / notes Single cab |
| 3              | ——Cigare           | tte lighter ass     | semb       | oly              |