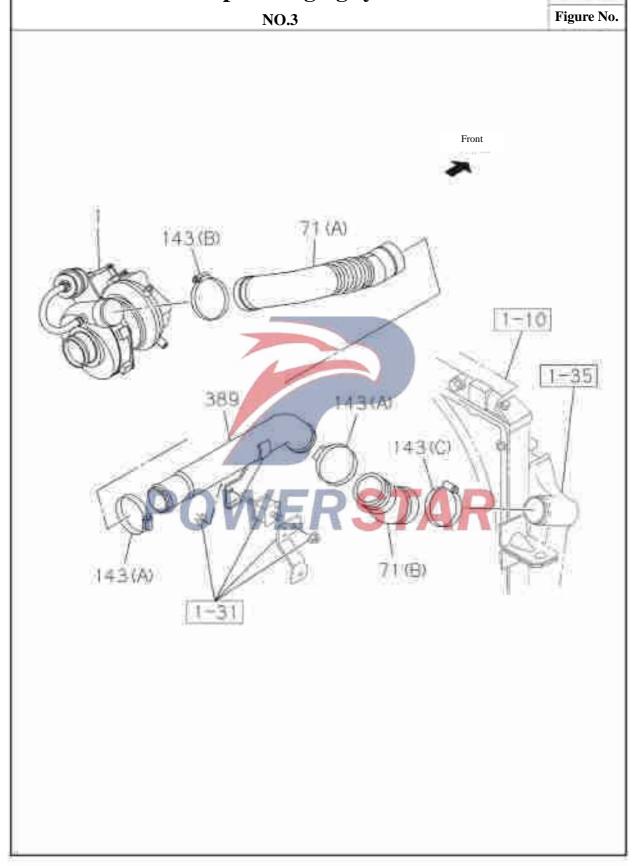

Relt ter         | nsioner suppo       | ort                |                                |                |
| 80       |                  |                     | V 191              | ÜI                             |                |
|          | 8-98035-085-0    | 5724751-P30         | 1 01               | Generator 24V50A               |                |
|          |                  |                     |                    | (B)                            |                |







#### 0 - 36**Turbosupercharging system NO.1** Figure No. 231 485(A) 118(B) 115 118 (A) 0-57 0-32 0 - 32288 0-32 118(A) 117(A) 118(A) 485KC 116(D) / (A) Front 19 19 204 465 9 (A) 9(B) 0-27 463 134 101 391 463 136 136 101 16(0) 133 130 117(B) 137 135 116(C) 115(A)



# **Turbosupercharging system**

0-36





#### 0 - 36**Turbosupercharging system** Figure No. Recommended specification / name of part Applicable models / applicable status / notes S/N Left/Right QingLing Qty. Isuzu figure No. 411K1-TC Engine figure No. Studs 14 8-97019-477-0 02 A M8×94 length=108 8-97019-478-0 03 A (B) M8×49 length=63 Supercharger joint 16 8-97039-749-1 1118221-P301 \_\_\_ Nut 19 8-94170-486-0 05 A 32 Heat insulating plate 8-97351-168-0 1118321-P301 Studs 66 0-44011-025-0 M10×25 Length=40 Rubber hose 71 8-98059-964-0 1109211-P301 (A) 8-98067-806-0 1109221-P301 01 (B)



|     | Т                | rhacunar            | cha                | rging system                                               | 0-36          |
|-----|------------------|---------------------|--------------------|---------------------------