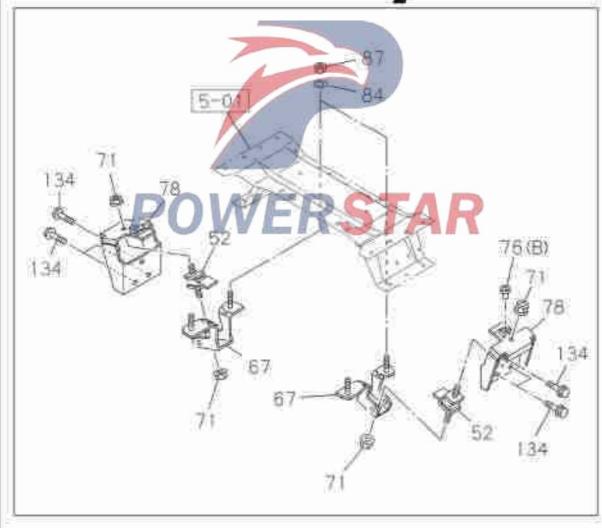

|  |  |  |  |
|     |                      |                     |                    |                 |                           |            |  |  |  |  |
|     |                      |                     |                    |                 |                           |            |  |  |  |  |
|     |                      |                     |                    |                 |                           |            |  |  |  |  |
|     |                      |                     |                    |                 |                           |            |  |  |  |  |
|     |                      |                     |                    |                 |                           |            |  |  |  |  |



## **Engine installation**

Rear end

0-22

Figure No.







|     |                  | Engin                   | o ir       | acto.  | llation                            | 0-22           |  |  |  |  |
|-----|------------------|-------------------------|------------|--------|------------------------------------|----------------|--|--|--|--|
|     |                  | Engin                   | e 11.      | 15ta   | llation                            | Figure No.     |  |  |  |  |
|     |                  | Recon                   | nmen       | nded s | pecification / name of part        |                |  |  |  |  |
| S/N |                  | 0                       | Lef        | Qty.   | Applicable models / applicable s   | status / notes |  |  |  |  |
| Z   | Isuzu figure No. | QingLing figure No.     | Left/Right | y A    | Engine