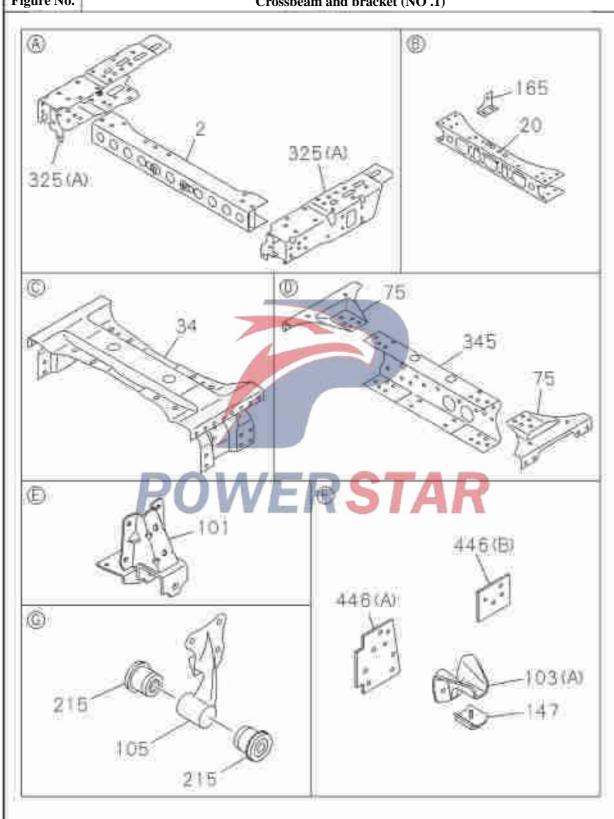

M30 inside 20 right thread            |  |  |
|       | 8-9"                       | 7359-806-0 | 3104111-P301        | Left       | 06   | A     | Outside M30 inside 20 left thread             |  |  |
| 31    | -                          | Retain     | er ring assemb      | ly         |      | 100   |                                               |  |  |
|       | 1-42                       | 2355-015-2 | 3101220-P301        |            | 01   | Á     | Spare tire                                    |  |  |
|       | 1-47                       | 2355-015-2 | 3101220-P301        |            | 06   | ٨     | Front, rear wheel                             |  |  |



Figure No.

Car frame assembly (NO .1)



5-01

Crossbeam and bracket (NO .2)





Figure No.

Crossbeam and bracket (NO .1)



5-01

Crossbeam and bracket (NO .2)



## 5-01

### Car frame and other components

Figure No.

Rivets, bolts, nuts

DXL



| SIZE    | D8 x/26 | D10X24 | D10X26  | D10X28 | D10X32 |
|---------|---------|--------|---------|--------|--------|
| KEY NO. | 376 (A) | 376(B) | 376(C)  | 376(D) | 376(E) |
| SIZE    | D10X36  | D11X30 | D12X30  | 012X36 | D12X40 |
| KEY NO. | 376(F)  | 376(G) | 376 (H) | 376(1) | 376(J) |









| SIZE    | M10 |  |  |
|---------|-----|--|--|
| KEY NO. | 67  |  |  |

#### Car frame and other components Figure No. Recommended specification / name of part Applicable models / applicable status / notes S/N \_eft/Right QingLing Qty. Single cab Isuzu figure No. figure No. Car frame assembly 1 Only for wheelbase 4175mm models 2800010-P303 01 Straight frame type (B)