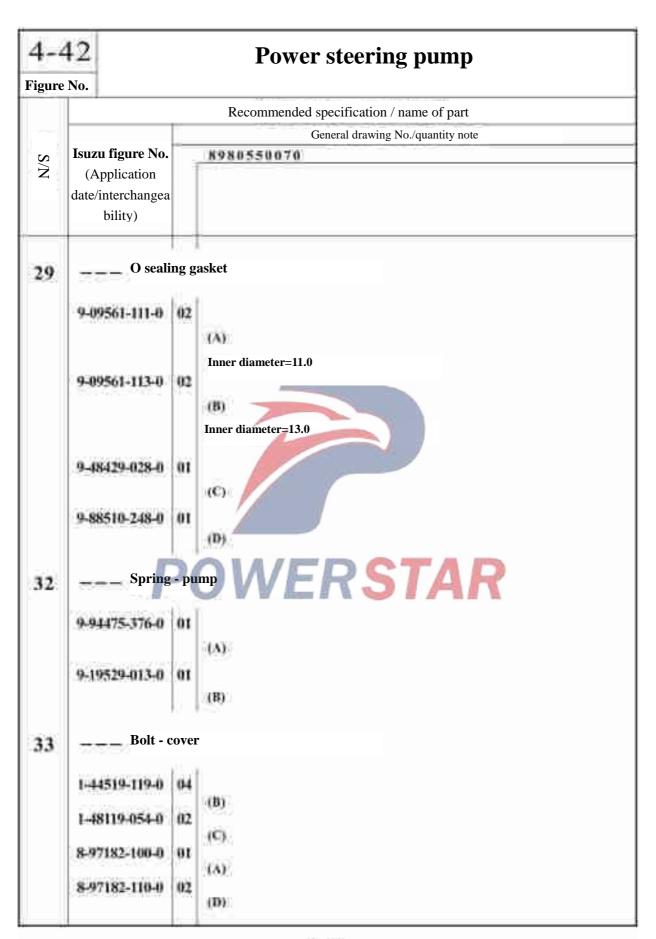

| te-pump                                  |           |
| 24   | 8-97182-094-0<br>Polar pl                                | OWERSTAR ate assembly                    |           |
|      | 8-97182-093-0                                            | 01 (A)                                   |           |
|      | 8-97182-103-0                                            | 01<br>(B)                                |           |
| 25   | Pin - pu                                                 | ımp                                      |           |
|      | 1-19519-052-0                                            | 02<br>(A)                                |           |
|      | 8-97182-104-0                                            | (B)                                      |           |



|      |                            | Power steering pump                      | 4-42      |
|------|----------------------------|------------------------------------------|-----------|
|      |                            | Tower steering pump                      | Figure No |
| - 1  |                            | Recommended specification / name of part | 8         |
|      |                            | General drawing No./quantity note        |           |
| ∑ Is | uzu figure No.             | 8980550070                               |           |
| _    | (Application               |                                          |           |
| aa   | te/interchangea<br>bility) |                                          |           |
|      |                            |