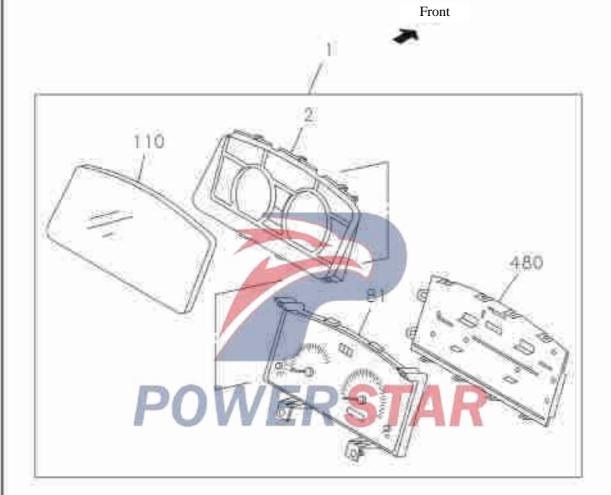

|                     |            |           |     | -15555)                                       |

### 8-15 Fixed parts for wire harness installation Figure No. Recommended specification / name of part Applicable models / applicable status / notes Qty. Left/Right Ś QingLing Isuzu figure 2 Single cab figure No. No. 516 ---Screw 8-98063-767-0 M5×7 529 -- Combination bolt 1-09030-094-0 5002117-P301 03 A ---Sealing cover sheet 530 8-98031-126-0 3724651-P301 Outer diameter =32 Black 575 ---Bracket 8-98054-320-1 3724661-P301 Hexagon flange bolt 577 0-91180-106-0 Q32006 04 A M6



# **Instrument cluster**

8-21

Figure No.

NO.2



| 8-2   | (1)                        |                     | Ir         | ıstr  | rument cluster                               |  |  |  |
|-------|----------------------------|---------------------|------------|-------|----------------------------------------------|--|--|--|
| igure | No.                        |                     |            |       |                                              |  |  |  |
|       |                            | Re                  | comi       | mend  | led specification / name of part             |  |  |  |
| S/N   | T C                        | Oinel ine           | Le         |       | Applicable models / applicable status / note |  |  |  |
| Z     | Isuzu figure<br>No.        | QingLing figure No. | Left/Right | OF A  | Single cab