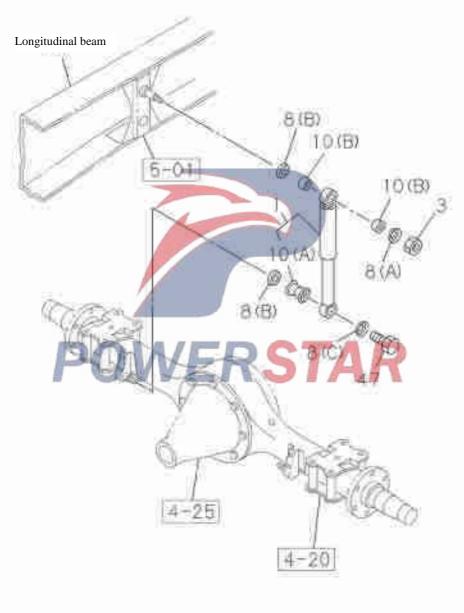

ubber           | bumper block        | assem              | bly-  | STAR rear suspension             |                |
|     | 8-94379-470-1    | 2912210-P301        | 0.                 | 1     |                                  |                |
| 227 | Hexago           | on flange nut       |                    |       |                                  |                |
|     | 0-91180-112-0    | Q32012              | 0.                 | 1     | M12                              |                |
|     |                  |                     |                    |       |                                  |                |
|     |                  |                     |                    |       |                                  |                |



#### Rear shock absorber



#### 4-61 Rear shock absorber Figure No. Recommended specification / name of part Applicable models / applicable status / notes S/N Left/Right QingLing Qty. Single cab Isuzu figure No. figure No. 1 Rear shock absorber installation 8-98079-868-0 Straight frame type \_\_ Nut 3 0-91116-514-0 Q341B14T13F2 02 A M14 8 Washer - outside the shock absorber 8-97360-056-0 2915211-P301 (B) Inner diameter=15 8-97360-057-0 2915212-P301 Washer A-outside the shock absorber 8-97360-058-0 - Rubber sleeve-rear shock absorber assembly 10 Straight frame type 8-94382-149-0 02 (A) 9-51631-014-0 04 A (B) \_\_ Flange bolts 47 0-28651-020-0 Q1841020 02 A M110×20



# **Rear steel plate spring**

|     | T'               |                                               | ****       | *******          | . 01