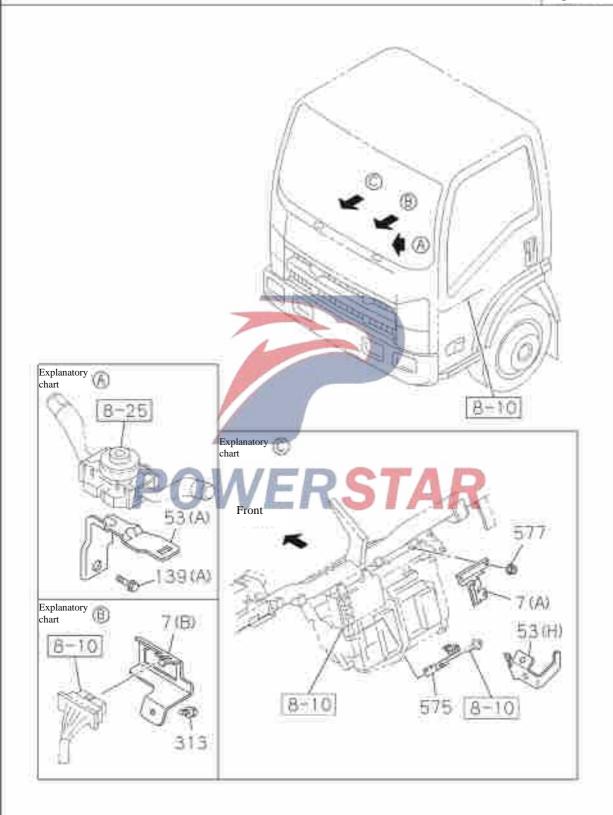

|                                         |                    |      | 102                                           |  |  |  |

### Wire harness and fuse Figure No. Recommended specification / name of part Applicable models / applicable status / notes S/N Qty. Left/Right Isuzu figure QingLing Single cab No. figure No. 431 - Connector-joint 8-98046-205-0 (A) 8-98046-206-0 01 --- Protective jacket-harness 453 Straight frame type 8-94417-716-0 (B) Straight frame type 8-98031-620-1 (C) 8-98057-647-0 (A) 525 -- Hexagon flange nut 0-91180-108-0 Q32008 534 -- Bolt 8-94399-863-1 M10×55 Tape reel --- Bracket-harness 668 8-98001-095-0 693 --- Relay 8-97173-035-1 24V 10A



# Fixed parts for wire harness installation

8-15





# Fixed parts for wire harness installation

8-15



#### 8-15 Fixed parts for wire harness installation Figure No. Bolt and nut Bolt Specification M5X7 M5X10 M6X12 MEXIE M8 X 1 2 516 150 (A) 139(C) 313 139(A) S/N 50 (B) Specification MIDXIE MBX14 MBXIS M8 X35 39(B) 304(田) 150(C) 529 S/N 50 (D) 304 (A) Combination bolt Specification M8X25 M6XT4 MBX20 377(A) 386(B) S/N 386(A) Nut Specification MIO MB MB 515(C) 24 219 515(A) 294 515(D) S/N 552 (B) 515(B) 577 552 (A)

# Fixed parts for wire harness installation

8-15

Figure No.





| Specification | L=150 |
|---------------|-------|
| S/N           | 1.4   |



| Specification | =14.0   | L=250  |
|---------------|---------|--------|
| S/N           | 102 (A) | 102(B) |







| Specification | L=155 |
|---------------|-------|
| S/N