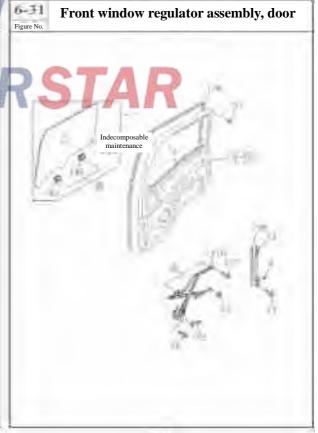

|                                    |

# Spare wheel updown regulator and its installation

5-30



# 5-30 Spare wheel updown regulator and its installation Figure No. Recommended specification / name of part S/N Applicable models / applicable status / notes Left/Right QingLing Qty. Single cab Isuzu figure No. figure No. -- Hexagon flange nut 5 Q1841025 Straight frame type 0-28051-025-0 Hexagon flange bolt 10 Q1840820 0-28650-820-0 Straight frame type 318=20 Mounting support assembly-spare wheel up-down regulator 21 Straight frame type - Spare wheel up-down regulator assembly 167









Profit









(100)























#### 6-01 **Front Bumper** Figure No. Recommended specification / name Applicable models / applicable status / notes Left/Right Ş Isuzu figure $\geq$ QingLing Single cab figure No. No. Front Bumper 2 8-97405-627-5 2803010-P301 With fog lamp Dark grey 8-97405-634-5 2803021-P301 01 Without fog lamp Dark grey 24 --- Skeleton assembly - bumper 2803040-P301 Right 01-A 8-98025-184-3 8-98025-185-3 2803030-P301 \_\_\_ Bolt 27 8-98013-111-0 04 A Bolt 42 5002991-1/301 0-52010-616-0 Nut 78 2803071-P301 8-98029-416-0 84 - Front decoupling 8-97387-665-0 2806011-P30 93 Heavy duty spring washer 0-91510-814-0 Q40514 Inner diameter=14.2



## **Radiator cover**

6-03









# Front wall

|     |                                |                     |                |