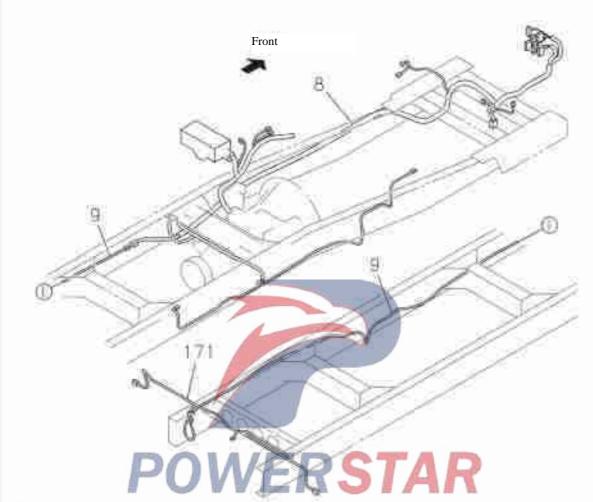

| igure | No.                                                                                                                                                                                                                                                                                                                                                                                                                                                                                                                                                                                                                                                                                                                                                                                                                                                                                                                                                                                                                                                                                                                                                                                                                                                                                                                                                                                                                                                                                                                                                                                                                                                                                                                                                                                                                                                                                                                                                                                                                                                                                                                            | C                                                                                                                                                                                                                                                                                                                                                                                                                                                                                                                                                                                                                                                                                                                                                                                                                                                                                                                                                                                                                                                                                                                                                                                                                                                                                                                                                                                                                                                                                                                                                                                                                                                                                                                                                                                                                                                                                                                                                                                                                                                                                                                              | am         | sh    | aft and air valve                             |
|-------|--------------------------------------------------------------------------------------------------------------------------------------------------------------------------------------------------------------------------------------------------------------------------------------------------------------------------------------------------------------------------------------------------------------------------------------------------------------------------------------------------------------------------------------------------------------------------------------------------------------------------------------------------------------------------------------------------------------------------------------------------------------------------------------------------------------------------------------------------------------------------------------------------------------------------------------------------------------------------------------------------------------------------------------------------------------------------------------------------------------------------------------------------------------------------------------------------------------------------------------------------------------------------------------------------------------------------------------------------------------------------------------------------------------------------------------------------------------------------------------------------------------------------------------------------------------------------------------------------------------------------------------------------------------------------------------------------------------------------------------------------------------------------------------------------------------------------------------------------------------------------------------------------------------------------------------------------------------------------------------------------------------------------------------------------------------------------------------------------------------------------------|--------------------------------------------------------------------------------------------------------------------------------------------------------------------------------------------------------------------------------------------------------------------------------------------------------------------------------------------------------------------------------------------------------------------------------------------------------------------------------------------------------------------------------------------------------------------------------------------------------------------------------------------------------------------------------------------------------------------------------------------------------------------------------------------------------------------------------------------------------------------------------------------------------------------------------------------------------------------------------------------------------------------------------------------------------------------------------------------------------------------------------------------------------------------------------------------------------------------------------------------------------------------------------------------------------------------------------------------------------------------------------------------------------------------------------------------------------------------------------------------------------------------------------------------------------------------------------------------------------------------------------------------------------------------------------------------------------------------------------------------------------------------------------------------------------------------------------------------------------------------------------------------------------------------------------------------------------------------------------------------------------------------------------------------------------------------------------------------------------------------------------|------------|-------|-----------------------------------------------|
|       |                                                                                                                                                                                                                                                                                                                                                                                                                                                                                                                                                                                                                                                                                                                                                                                                                                                                                                                                                                                                                                                                                                                                                                                                                                                                                                                                                                                                                                                                                                                                                                                                                                                                                                                                                                                                                                                                                                                                                                                                                                                                                                                                | Recom                                                                                                                                                                                                                                                                                                                                                                                                                                                                                                                                                                                                                                                                                                                                                                                                                                                                                                                                                                                                                                                                                                                                                                                                                                                                                                                                                                                                                                                                                                                                                                                                                                                                                                                                                                                                                                                                                                                                                                                                                                                                                                                          | meno       | ded s | specification / name of part                  |
| S/S   |                                                                                                                                                                                                                                                                                                                                                                                                                                                                                                                                                                                                                                                                                                                                                                                                                                                                                                                                                                                                                                                                                                                                                                                                                                                                                                                                                                                                                                                                                                                                                                                                                                                                                                                                                                                                                                                                                                                                                                                                                                                                                                                                |                                                                                                                                                                                                                                                                                                                                                                                                                                                                                                                                                                                                                                                                                                                                                                                                                                                                                                                                                                                                                                                                                                                                                                                                                                                                                                                                                                                                                                                                                                                                                                                                                                                                                                                                                                                                                                                                                                                                                                                                                                                                                                                                | Le         | 0     | Applicable models / applicable status / notes |
|       | Isuzu figure No.                                                                                                                                                                                                                                                                                                                                                                                                                                                                                                                                                                                                                                                                                                                                                                                                                                                                                                                                                                                                                                                                                                                                                                                                                                                                                                                                                                                                                                                                                                                                                                                                                                                                                                                                                                                                                                                                                                                                                                                                                                                                                                               | QingLing figure No.                                                                                                                                                                                                                                                                                                                                                                                                                                                                                                                                                                                                                                                                                                                                                                                                                                                                                                                                                                                                                                                                                                                                                                                                                                                                                                                                                                                                                                                                                                                                                                                                                                                                                                                                                                                                                                                                                                                                                                                                                                                                                                            | Left/Right | Otv.  | Engine                                        |
| 111   | Thrus                                                                                                                                                                                                                                                                                                                                                                                                                                                                                                                                                                                                                                                                                                                                                                                                                                                                                                                                                                                                                                                                                                                                                                                                                                                                                                                                                                                                                                                                                                                                                                                                                                                                                                                                                                                                                                                                                                                                                                                                                                                                                                                          | t washer                                                                                                                                                                                                                                                                                                                                                                                                                                                                                                                                                                                                                                                                                                                                                                                                                                                                                                                                                                                                                                                                                                                                                                                                                                                                                                                                                                                                                                                                                                                                                                                                                                                                                                                                                                                                                                                                                                                                                                                                                                                                                                                       |            | -     |                                               |
| NO.   | 8-97209-728-2                                                                                                                                                                                                                                                                                                                                                                                                                                                                                                                                                                                                                                                                                                                                                                                                                                                                                                                                                                                                                                                                                                                                                                                                                                                                                                                                                                                                                                                                                                                                                                                                                                                                                                                                                                                                                                                                                                                                                                                                                                                                                                                  | 1006061-P301                                                                                                                                                                                                                                                                                                                                                                                                                                                                                                                                                                                                                                                                                                                                                                                                                                                                                                                                                                                                                                                                                                                                                                                                                                                                                                                                                                                                                                                                                                                                                                                                                                                                                                                                                                                                                                                                                                                                                                                                                                                                                                                   |            | 04 /  | Inner diameter=14.5 Outer diameter=46         |
| 112   | Idle ge                                                                                                                                                                                                                                                                                                                                                                                                                                                                                                                                                                                                                                                                                                                                                                                                                                                                                                                                                                                                                                                                                                                                                                                                                                                                                                                                                                                                                                                                                                                                                                                                                                                                                                                                                                                                                                                                                                                                                                                                                                                                                                                        | ar assembly                                                                                                                                                                                                                                                                                                                                                                                                                                                                                                                                                                                                                                                                                                                                                                                                                                                                                                                                                                                                                                                                                                                                                                                                                                                                                                                                                                                                                                                                                                                                                                                                                                                                                                                                                                                                                                                                                                                                                                                                                                                                                                                    | 1 (8       |       |                                               |
|       | 8-97120-005-0                                                                                                                                                                                                                                                                                                                                                                                                                                                                                                                                                                                                                                                                                                                                                                                                                                                                                                                                                                                                                                                                                                                                                                                                                                                                                                                                                                                                                                                                                                                                                                                                                                                                                                                                                                                                                                                                                                                                                                                                                                                                                                                  | 1005220-P301                                                                                                                                                                                                                                                                                                                                                                                                                                                                                                                                                                                                                                                                                                                                                                                                                                                                                                                                                                                                                                                                                                                                                                                                                                                                                                                                                                                                                                                                                                                                                                                                                                                                                                                                                                                                                                                                                                                                                                                                                                                                                                                   | 1          | 01    | Idle assembly-power steering pump             |
|       | APP SETTING TO THE O                                                                                                                                                                                                                                                                                                                                                                                                                                                                                                                                                                                                                                                                                                                                                                                                                                                                                                                                                                                                                                                                                                                                                                                                                                                                                                                                                                                                                                                                                                                                                                                                                                                                                                                                                                                                                                                                                                                                                                                                                                                                                                           | 15.140 - 115.24.5715                                                                                                                                                                                                                                                                                                                                                                                                                                                                                                                                                                                                                                                                                                                                                                                                                                                                                                                                                                                                                                                                                                                                                                                                                                                                                                                                                                                                                                                                                                                                                                                                                                                                                                                                                                                                                                                                                                                                                                                                                                                                                                           |            |       | (D)                                           |
|       |                                                                                                                                                                                                                                                                                                                                                                                                                                                                                                                                                                                                                                                                                                                                                                                                                                                                                                                                                                                                                                                                                                                                                                                                                                                                                                                                                                                                                                                                                                                                                                                                                                                                                                                                                                                                                                                                                                                                                                                                                                                                                                                                | -                                                                                                                                                                                                                                                                                                                                                                                                                                                                                                                                                                                                                                                                                                                                                                                                                                                                                                                                                                                                                                                                                                                                                                                                                                                                                                                                                                                                                                                                                                                                                                                                                                                                                                                                                                                                                                                                                                                                                                                                                                                                                                                              |            |       | Z=34                                          |
|       | 8-97600-586-1                                                                                                                                                                                                                                                                                                                                                                                                                                                                                                                                                                                                                                                                                                                                                                                                                                                                                                                                                                                                                                                                                                                                                                                                                                                                                                                                                                                                                                                                                                                                                                                                                                                                                                                                                                                                                                                                                                                                                                                                                                                                                                                  | 1006110-P301                                                                                                                                                                                                                                                                                                                                                                                                                                                                                                                                                                                                                                                                                                                                                                                                                                                                                                                                                                                                                                                                                                                                                                                                                                                                                                                                                                                                                                                                                                                                                                                                                                                                                                                                                                                                                                                                                                                                                                                                                                                                                                                   |            | 01 /  | Idle gear A assembly                          |
|       |                                                                                                                                                                                                                                                                                                                                                                                                                                                                                                                                                                                                                                                                                                                                                                                                                                                                                                                                                                                                                                                                                                                                                                                                                                                                                                                                                                                                                                                                                                                                                                                                                                                                                                                                                                                                                                                                                                                                                                                                                                                                                                                                |                                                                                                                                                                                                                                                                                                                                                                                                                                                                                                                                                                                                                                                                                                                                                                                                                                                                                                                                                                                                                                                                                                                                                                                                                                                                                                                                                                                                                                                                                                                                                                                                                                                                                                                                                                                                                                                                                                                                                                                                                                                                                                                                | 4          |       | (A)                                           |
|       | THE CONTROL OF THE CO | NAME OF THE OWNER, WHEN PARTY OF THE OWNER, WH |            |       | Idle gear B assembly                          |
|       | 8-97606-767-0                                                                                                                                                                                                                                                                                                                                                                                                                                                                                                                                                                                                                                                                                                                                                                                                                                                                                                                                                                                                                                                                                                                                                                                                                                                                                                                                                                                                                                                                                                                                                                                                                                                                                                                                                                                                                                                                                                                                                                                                                                                                                                                  | 1006070-P301                                                                                                                                                                                                                                                                                                                                                                                                                                                                                                                                                                                                                                                                                                                                                                                                                                                                                                                                                                                                                                                                                                                                                                                                                                                                                                                                                                                                                                                                                                                                                                                                                                                                                                                                                                                                                                                                                                                                                                                                                                                                                                                   |            | 01 /  | Y                                             |
|       |                                                                                                                                                                                                                                                                                                                                                                                                                                                                                                                                                                                                                                                                                                                                                                                                                                                                                                                                                                                                                                                                                                                                                                                                                                                                                                                                                                                                                                                                                                                                                                                                                                                                                                                                                                                                                                                                                                                                                                                                                                                                                                                                | _                                                                                                                                                                                                                                                                                                                                                                                                                                                                                                                                                                                                                                                                                                                                                                                                                                                                                                                                                                                                                                                                                                                                                                                                                                                                                                                                                                                                                                                                                                                                                                                                                                                                                                                                                                                                                                                                                                                                                                                                                                                                                                                              |            |       | (B)<br>Z=61                                   |
|       | 8-97606-929-0                                                                                                                                                                                                                                                                                                                                                                                                                                                                                                                                                                                                                                                                                                                                                                                                                                                                                                                                                                                                                                                                                                                                                                                                                                                                                                                                                                                                                                                                                                                                                                                                                                                                                                                                                                                                                                                                                                                                                                                                                                                                                                                  | 1006030-P301                                                                                                                                                                                                                                                                                                                                                                                                                                                                                                                                                                                                                                                                                                                                                                                                                                                                                                                                                                                                                                                                                                                                                                                                                                                                                                                                                                                                                                                                                                                                                                                                                                                                                                                                                                                                                                                                                                                                                                                                                                                                                                                   | V          | n.    | RSTAR                                         |
|       | 523 Ft made, 12                                                                                                                                                                                                                                                                                                                                                                                                                                                                                                                                                                                                                                                                                                                                                                                                                                                                                                                                                                                                                                                                                                                                                                                                                                                                                                                                                                                                                                                                                                                                                                                                                                                                                                                                                                                                                                                                                                                                                                                                                                                                                                                |                                                                                                                                                                                                                                                                                                                                                                                                                                                                                                                                                                                                                                                                                                                                                                                                                                                                                                                                                                                                                                                                                                                                                                                                                                                                                                                                                                                                                                                                                                                                                                                                                                                                                                                                                                                                                                                                                                                                                                                                                                                                                                                                | d          |       | Z+41                                          |
| 117   | Bolt                                                                                                                                                                                                                                                                                                                                                                                                                                                                                                                                                                                                                                                                                                                                                                                                                                                                                                                                                                                                                                                                                                                                                                                                                                                                                                                                                                                                                                                                                                                                                                                                                                                                                                                                                                                                                                                                                                                                                                                                                                                                                                                           | 41                                                                                                                                                                                                                                                                                                                                                                                                                                                                                                                                                                                                                                                                                                                                                                                                                                                                                                                                                                                                                                                                                                                                                                                                                                                                                                                                                                                                                                                                                                                                                                                                                                                                                                                                                                                                                                                                                                                                                                                                                                                                                                                             | . 1111     | 111   |                                               |
|       | 8-97113-167-0                                                                                                                                                                                                                                                                                                                                                                                                                                                                                                                                                                                                                                                                                                                                                                                                                                                                                                                                                                                                                                                                                                                                                                                                                                                                                                                                                                                                                                                                                                                                                                                                                                                                                                                                                                                                                                                                                                                                                                                                                                                                                                                  |                                                                                                                                                                                                                                                                                                                                                                                                                                                                                                                                                                                                                                                                                                                                                                                                                                                                                                                                                                                                                                                                                                                                                                                                                                                                                                                                                                                                                                                                                                                                                                                                                                                                                                                                                                                                                                                                                                                                                                                                                                                                                                                                | 1          | 01    |                                               |
|       | \$300 M                                                                                                                                                                                                                                                                                                                                                                                                                                                                                                                                                                                                                                                                                                                                                                                                                                                                                                                                                                                                                                                                                                                                                                                                                                                                                                                                                                                                                                                                                                                                                                                                                                                                                                                                                                                                                                                                                                                                                                                                                                                                                                                        |                                                                                                                                                                                                                                                                                                                                                                                                                                                                                                                                                                                                                                                                                                                                                                                                                                                                                                                                                                                                                                                                                                                                                                                                                                                                                                                                                                                                                                                                                                                                                                                                                                                                                                                                                                                                                                                                                                                                                                                                                                                                                                                                | 1.0        |       | M4×65 Tape reel                               |
| 06    | Bushir                                                                                                                                                                                                                                                                                                                                                                                                                                                                                                                                                                                                                                                                                                                                                                                                                                                                                                                                                                                                                                                                                                                                                                                                                                                                                                                                                                                                                                                                                                                                                                                                                                                                                                                                                                                                                                                                                                                                                                                                                                                                                                                         | ng                                                                                                                                                                                                                                                                                                                                                                                                                                                                                                                                                                                                                                                                                                                                                                                                                                                                                                                                                                                                                                                                                                                                                                                                                                                                                                                                                                                                                                                                                                                                                                                                                                                                                                                                                                                                                                                                                                                                                                                                                                                                                                                             |            |       |                                               |
|       | 1-12528-028-0                                                                                                                                                                                                                                                                                                                                                                                                                                                                                                                                                                                                                                                                                                                                                                                                                                                                                                                                                                                                                                                                                                                                                                                                                                                                                                                                                                                                                                                                                                                                                                                                                                                                                                                                                                                                                                                                                                                                                                                                                                                                                                                  | 1006141-P301                                                                                                                                                                                                                                                                                                                                                                                                                                                                                                                                                                                                                                                                                                                                                                                                                                                                                                                                                                                                                                                                                                                                                                                                                                                                                                                                                                                                                                                                                                                                                                                                                                                                                                                                                                                                                                                                                                                                                                                                                                                                                                                   |            | 01.   | Bushing-idle gear A                           |
|       |                                                                                                                                                                                                                                                                                                                                                                                                                                                                                                                                                                                                                                                                                                                                                                                                                                                                                                                                                                                                                                                                                                                                                                                                                                                                                                                                                                                                                                                                                                                                                                                                                                                                                                                                                                                                                                                                                                                                                                                                                                                                                                                                |                                                                                                                                                                                                                                                                                                                                                                                                                                                                                                                                                                                                                                                                                                                                                                                                                                                                                                                                                                                                                                                                                                                                                                                                                                                                                                                                                                                                                                                                                                                                                                                                                                                                                                                                                                                                                                                                                                                                                                                                                                                                                                                                |            |       | (A):                                          |
|       | 8-97606-768-0                                                                                                                                                                                                                                                                                                                                                                                                                                                                                                                                                                                                                                                                                                                                                                                                                                                                                                                                                                                                                                                                                                                                                                                                                                                                                                                                                                                                                                                                                                                                                                                                                                                                                                                                                                                                                                                                                                                                                                                                                                                                                                                  | 1006081-P301                                                                                                                                                                                                                                                                                                                                                                                                                                                                                                                                                                                                                                                                                                                                                                                                                                                                                                                                                                                                                                                                                                                                                                                                                                                                                                                                                                                                                                                                                                                                                                                                                                                                                                                                                                                                                                                                                                                                                                                                                                                                                                                   | 1          | 01 /  | Bushing-idle gear B                           |
|       |                                                                                                                                                                                                                                                                                                                                                                                                                                                                                                                                                                                                                                                                                                                                                                                                                                                                                                                                                                                                                                                                                                                                                                                                                                                                                                                                                                                                                                                                                                                                                                                                                                                                                                                                                                                                                                                                                                                                                                                                                                                                                                                                |                                                                                                                                                                                                                                                                                                                                                                                                                                                                                                                                                                                                                                                                                                                                                                                                                                                                                                                                                                                                                                                                                                                                                                                                                                                                                                                                                                                                                                                                                                                                                                                                                                                                                                                                                                                                                                                                                                                                                                                                                                                                                                                                |            |       | (B)                                           |
|       | 8-97606-770-0                                                                                                                                                                                                                                                                                                                                                                                                                                                                                                                                                                                                                                                                                                                                                                                                                                                                                                                                                                                                                                                                                                                                                                                                                                                                                                                                                                                                                                                                                                                                                                                                                                                                                                                                                                                                                                                                                                                                                                                                                                                                                                                  | 1006041-P301                                                                                                                                                                                                                                                                                                                                                                                                                                                                                                                                                                                                                                                                                                                                                                                                                                                                                                                                                                                                                                                                                                                                                                                                                                                                                                                                                                                                                                                                                                                                                                                                                                                                                                                                                                                                                                                                                                                                                                                                                                                                                                                   | 1          | 01 /  | Bushing-idle gear C                           |
|       |                                                                                                                                                                                                                                                                                                                                                                                                                                                                                                                                                                                                                                                                                                                                                                                                                                                                                                                                                                                                                                                                                                                                                                                                                                                                                                                                                                                                                                                                                                                                                                                                                                                                                                                                                                                                                                                                                                                                                                                                                                                                                                                                |                                                                                                                                                                                                                                                                                                                                                                                                                                                                                                                                                                                                                                                                                                                                                                                                                                                                                                                                                                                                                                                                                                                                                                                                                                                                                                                                                                                                                                                                                                                                                                                                                                                                                                                                                                                                                                                                                                                                                                                                                                                                                                                                |            |       | (C)                                           |

|     |                                    | Camshaft            | and                 | oin volvo                                                         | 0-14           |  |  |  |  |
|-----|------------------------------------|---------------------|---------------------|-------------------------------------------------------------------|----------------|--|--|--|--|
|     |                                    | Camshart            | anu                 | all valve                                                         | Figure No.     |  |  |  |  |
|     |                                    | Recomm              | ended s             | specification / name of part                                      | "              |  |  |  |  |
| S/N |                                    |                     | Qty.                | Applicable models / applicable s                                  | status / notes |  |  |  |  |
| 2   | Isuzu figure No.                   | QingLing figure No. | Š ×                 | Engine                                                            |                |  |  |  |  |
| 223 | —— O-ring                          |                     | 11 11               | H                                                                 |                |  |  |  |  |
|     | 1-09623-423-0                      |                     | 01 /                | Including in the major repair kit of Inner diameter=105.6 No hole | engne          |  |  |  |  |
| 224 | Bolt-fa                            | stening adjusting   | g bolt              |                                                                   |                |  |  |  |  |
|     | 0-28050-816-0                      | Q1840816            | 02 /                | MX 16 Tape reel                                                   |                |  |  |  |  |
| 267 | ——— Camsh                          | aft position sens   | or                  |                                                                   |                |  |  |  |  |
|     | 8-98019-024-0                      |                     | 01                  | Charles and States and Control                                    |                |  |  |  |  |
| 269 | Hexago                             | on flange bolt-car  | mshaft <sub>I</sub> | position sensor                                                   |                |  |  |  |  |
|     | 0-28050-612-0                      | Q1840612            | 01                  | RSTAR                                                             |                |  |  |  |  |
| 337 | Hoop band-camshaft position sensor |                     |                     |                                                                   |                |  |  |  |  |
|     | 5-09707-054-0                      | 3504125-803         | 02 /                | Length=170                                                        |                |  |  |  |  |
| 350 | ——— Seal rin                       | ng-camshaft posi    | ition sen           | sor                                                               |                |  |  |  |  |
|     | 8-97369-404-0                      |                     | 01 4                |                                                                   |                |  |  |  |  |
|     |                                    |                     |                     |                                                                   |                |  |  |  |  |
|     |                                    |                     |                     |                                                                   |                |  |  |  |  |

## Crankshaft, piston and flywheel

Flywheel

0-15

Figure No.

### 0 - 15Crankshaft, piston and flywheel Figure No. Recommended specification / name of part S/NApplicable models / applicable status / notes Left/Right Qty. QingLing IIII I - Tr S Engine Isuzu figure No. figure No. 38 - Gasket-flywheel 8-94397-496-1 1005025-P301 Inner diameter=55 Outer diameter=110 Bolt-flywheel 40 8-97178-013-0 M18×33 Thrust washer 42 (Front) (A) 8-97386-549-0 (Rear) Bearing 49 8-97258-239-0 **Torsional dampers** 56 8-98004-024-3 3 groove Dowel pin-torsional dampers 57 9-88150-820-0 Outer diameter =8 Length=20 Pulley 61 8-98003-384-1 1308321-P301 1 groove