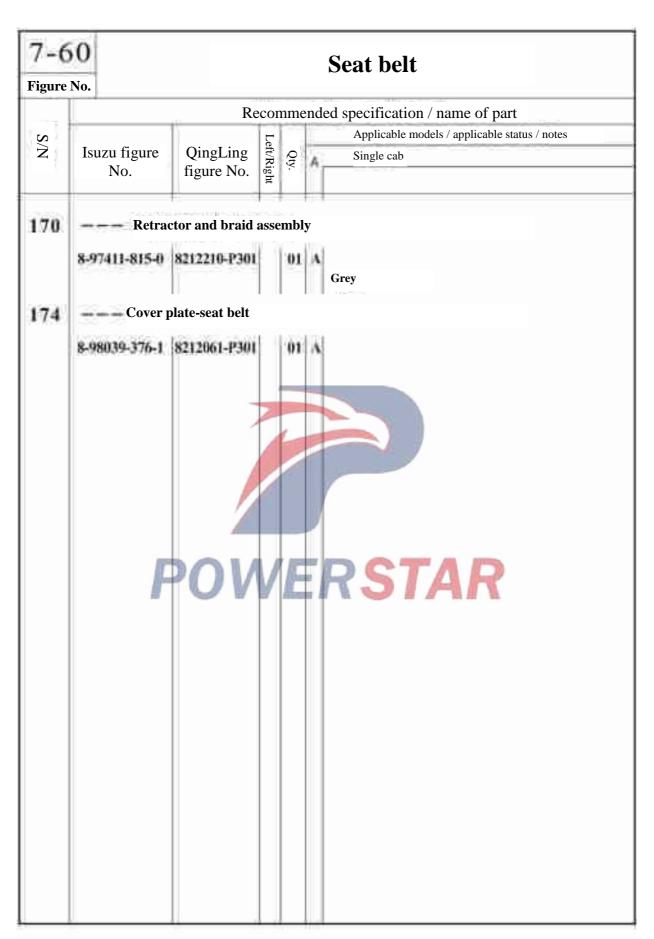

| 8-98063-224-0       |                     |            | 01   | A   | (A)                                     |            |
| 630 | Nut                 |                     |            |      | 000 |                                         |            |
|     | 8-98063-225-0       | î î                 |            | 01   | A   |                                         |            |
| 631 | Bolt                |                     |            |      |     |                                         |            |
|     | 8-98062-658-0       |                     |            | 02   | A   | M8=25                                   |            |
|     | 8-98062-659-0       |                     |            | 02   | À   | M8×32                                   |            |







### Headlights and sidelights

8-01

Headlights and clearance lamp

Figure No.



Clearance lamp



8-01

# Headlights and sidelights

Figure No.

Front combined lamp and fog lamp

Front combined lamp



Fog lamp







### 8-01 Headlights and sidelights Figur Recommended specification / name of part Applicable models / applicable status / notes S/NQty. Left/Right Isuzu figure QingLing Single cab figure No. No. Hexagon head bolt, spring washer and plain washer sub assembly 43 Q1460620 0-50640-628-0 06 A 80 ---Bulb-clearance lamp 8-94135-397-0 02 A 24V 5W 86 --- Hexagon flange nut 0-91180-106-0 Q32006 M6 91 -- Bulb-front sidelight 8-98051-495-0 24V 21W 139 Sealing gasket 8-98034-056-1 02 A 256 -- Clearance lamp assembly 1714020 P 101 Right 8-97587-596-2 8-97587-597-2 3714010-P301 327 --