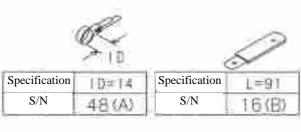

250  |
|---------------|---------|--------|
| S/N           | 102 (A) | 102(B) |







| Specification | L=155 |
|---------------|-------|
| S/N           | 16(A) |



| Specification | 10=10618 |
|---------------|----------|
| S/N           | 48(B)    |

| Specification | T=889 |
|---------------|-------|
| S/N           | 48(C) |



| Specification | 10=12        |
|---------------|--------------|
| S/N           | 22<br>483(G) |

| Specification | L=36   |
|---------------|--------|
| S/N           | 483(E) |



| Specification | ID=14.5 | 10=24  |
|---------------|---------|--------|
| S/N           | 483 (A) | 483(C) |



| Specification | L=40, 6 |
|---------------|---------|
| S/N           | 1.6 (C) |



## Fixed parts for wire harness installation

gure No. Clip and other parts



|               | L 100           |
|---------------|-----------------|
| Specification | ID=11 H=20 L=25 |
| S/N           | 483 (B)         |
| Specification | 10=19 H=33 L=45 |
| S/N           | 483(D)          |



#### 8-15 Fixed parts for wire harness installation Figure No. Recommended specification / name of part Applicable models / applicable status / notes S/N Left/Right Isuzu figure QingLing Qty. Single cab No. figure No. \_\_\_ Bracket 7 8-98043-070-0 3724641-P301 (B) **Bracket-body harness connection** 8-98056-073-1 3724611-P301 01 14 ---Clip 8-97355-273-0 Length=150 16 - Clip 8-94329-956-0 (B) Length=91 Inner diameter=8.5 Fixation clamp (D) Inner diameter=16 8-97173-307-0 14 A CAY Length=155 02 A 8-97229-357-0 (C) Length=155 8-97857-210-0 01 A (£): D8.5×19 8-98052-679-0 02