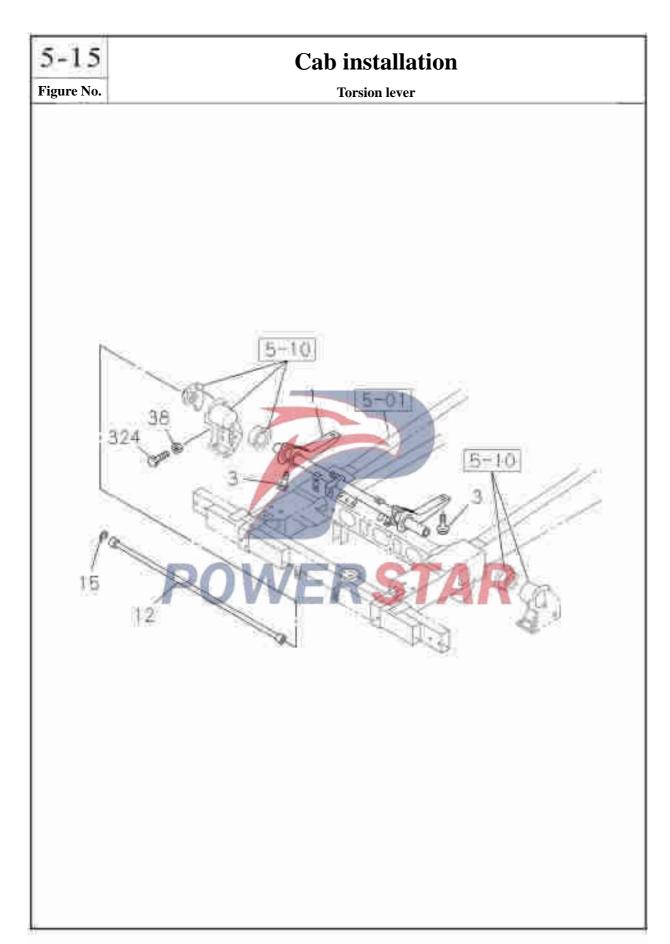

Q32008             | 04                 | MB                                            |
| 191      | Hexago             | on flange bolt     |                    |                                               |
|          | 0-28651-240-0      | Q1841240           | 08                 | M12×40                                        |

## 5-10 **Cab installation** Figure No. Recommended specification / name of part Left/Right Applicable models / applicable status / notes S/N QingLing Qty. Single cab Isuzu figure No. figure No. Hexagon flange nut 192 Q32012 0-91180-112-0 199 -- Cab buffer support 8-98036-883-0 2700030-P301 02 A (B) 8-98024-773-0 | 5002150-P301 | Left 01 A Rear bracket assembly (A) 8-98024-772-1 5002160-P301 Right 01 (C) 300 Hexagon flange bolt 08 A 0-28651-020-0 M10 × 20



5-15





5-15

|     | T'               | D               |            |      |                                    | Figure N     |
|-----|------------------|-----------------|------------|------|------------------------------------|--------------|
|     |                  |                 | -          | end  | ed specification / name of part    |              |
| S/Z |                  | QingLing        | Left       | 0    | Applicable models / applicable sta | itus / notes |
|     | Isuzu figure No. | figure No.      | Left/Right | Qty. | Shigte cab                         |              |
| 1   | Front in         | astallation ass | emb        | oly  | 16.5                               |              |
|     | 8-98088-215-0    | 700010-P301     |            | 01   | A