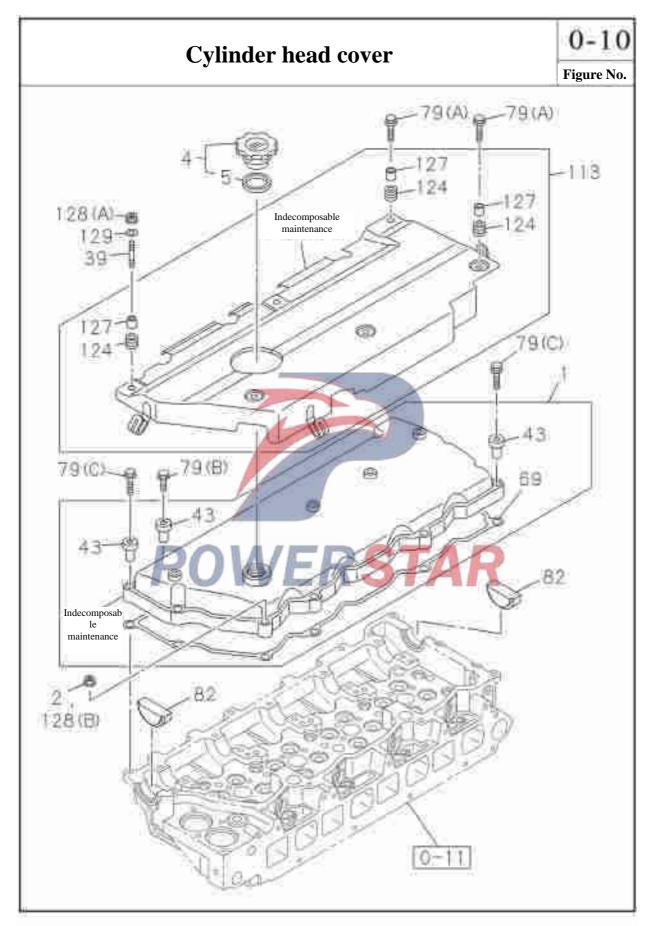

|     |                  | Cylinde             | r ho               |       | Leovor                              | 0-10       |
|-----|------------------|---------------------|--------------------|-------|-------------------------------------|------------|
|     |                  | Cymnue              | 1 116              | au    | COVEI                               | Figure No. |
|     |                  | Recomn              | nende              | d sp  | pecification / name of part         |            |
| S/N |                  |                     | Le                 |       | Applicable models / applicable stat | us / notes |
| Z   | Isuzu figure No. | QingLing figure No. | Qty.<br>Left/Right | A     | IIII Engine                         |            |
| 79  | ——— Bolt-cyl     | inder head          |                    | 110-4 |                                     |            |
|     | 0-28650-835-0    | Q1840835            | 02                 | A     | Hexagon flange bolt                 |            |
|     | 1-090-14-072-1   |                     | 07                 | ٨     | M18=35<br>Bolt                      |            |
|     | 8-97127-607-0    |                     | 104                | A     | MR465<br>Bolt                       |            |
| 82  | Blocka           | ge-cylinder hea     | d<br>/ F           | A     | N8-20<br>RSTAR                      |            |
| 113 | Acoust           | ical enclosure a    | ssemb              | ly    |                                     |            |
|     | 8-97354-803-3    | 1003210-P301        | 01                 | A     |                                     |            |
| 124 |                  | r gasket            | (i)                |       |                                     |            |
|     | 8-97226-968-0    | 1003241-P301        | 06                 | ٨     |                                     |            |
| 127 | Spacer           | v v                 | ű.                 |       |                                     |            |
|     | 8-97092-314-0    | 1003221-P301        | 06                 | A     |                                     |            |