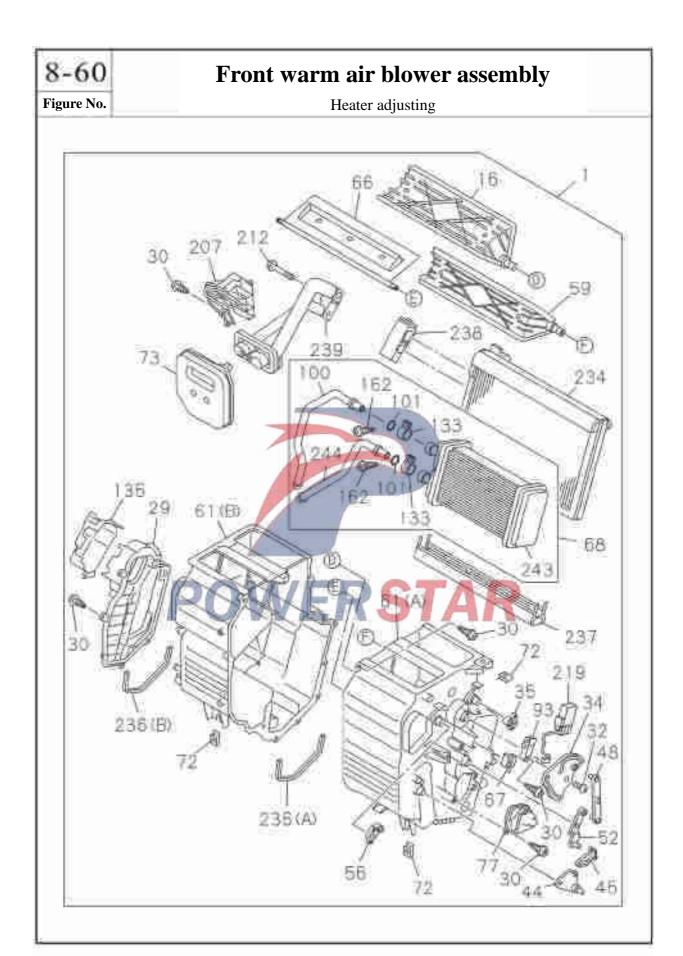

|            | 01         | ٨    | S tube assembly-evaporator to compressor     |  |  |  |  |  |  |

#### 8-52 Air conditioning system pipeline Figure No. Recommended specification / name of part Applicable models / applicable status / notes Qty. Left/Right $\delta$ Isuzu figure QingLing $\geq$ Single cab No. figure No. ——O-ring 67 8-97095-907-0 02 A (A) D tube Inner diameter=11.7 8-97095-908-0 01 A B S tube Inner diameter=14.5 8-98036-895-0 01 A S tube Inner diameter=17.6 89 -Bracket-compressor hose 8-98029-613-0 8100541-P301 02 A 147 ---Cap 1-83539-331-0 L tube 8-97095-911-0 (III) S tube 148 -Valve-hose 8-97095-909-0 (A) 8-98031-629-0 01 A ----Hexagon flange bolt 162 Q1840620 01 A 0-28650-620-0 M6×20 0-28650-625-0 Q1840625 02 A (B) Max 25



## Front warm air blower assembly

8-60







### 8-60 Front warm air blower assembly Figure No. Recommended specification / name of part Applicable models / applicable status / notes Left/Right S/NQingLing Isuzu figure Single cab Qty. figure No. No. ---- Fan heater assembly 1 Heater and defrosting 8-98031-740-2 8-98034-145-2 8101010-P301 Manual control A/C --- Damper-middle-upper part of fan heater 16 8-98047-387-0 29 ---Side cover-fan heater 8-98047-480-0 30 --- Screw-fan heater Heater and defrosting 8-98047-418-0 28 32 -Screw-fan heater 8-98047-416-0 34 Damper arm-fan heater Damper arm-fan heater 35 8-98047-500-0 01

| 8-6             | 50                                       | Fron                                  | t w        | ırm a     | ir blower assembly                           |  |  |  |  |  |  |  |
|-----------------|-