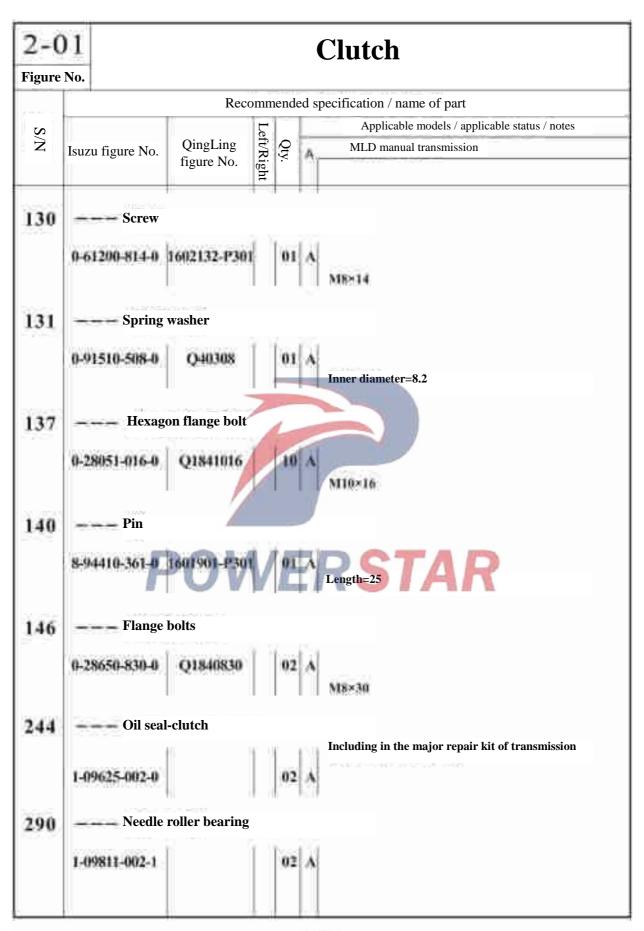

# 8-90 Radio and TV Radio and CD player Figure No. Radio 1 (A) CD player

## Radio and TV

8-90

Receiver antenna and speaker

| 8-9      | 0                   |                     | Ra                 | dio and TV                                                |
|----------|---------------------|---------------------|--------------------|-----------------------------------------------------------|
| Figure N | lo.                 |                     | Rad                | io and CD player                                          |
|          |                     | Re                  |                    | nded specification / name of part                         |
| S/N      | Isuzu figure<br>No. | QingLing figure No. | Qty.<br>Left/Right | Applicable models / applicable status / notes  Single cab |
| 3        | Rec                 | eiver assembly      |                    |                                                           |
|          | 8-98032-643-        | 0 7900010-P301      | 01                 | (A)                                                       |
| 6        | Bra                 | cket                |                    |                                                           |
|          | 8-97585-617-        | 0 3725311-P301      | 02                 | A                                                         |
| 7        | Screv               | w                   |                    |                                                           |
|          | 8-98063-767-        | 0                   | 04                 | M5×7.                                                     |
| 10       | Scre                | ew                  |                    |                                                           |
|          | 8-98061-742-        | 0 Q2140516          | 02                 | M5×11                                                     |
| 33       | Plug                | cover-receiver      | hole               | RSTAR                                                     |
|          | 8-97047-896-        | 1                   | 01                 | Black                                                     |
| 36       | Scre                | ew                  |                    |                                                           |
|          | 8-98058-632-        | Ð                   | 02                 | M5×10                                                     |
| 48       | Hor                 | n assembly-rec      | eiver              |                                                           |
|          | 8-97317-001-        | 0 7900060-P301      | 02                 | A .                                                       |
| 49       | Тар                 | ping screw with     | i cross i          | recessed large semicircular head                          |
|          | 8-94279-325-        | 0 Q2734B13A         | 06                 | A M5×14                                                   |

#### Radio and TV Radio and CD player Figure No. Recommended specification / name of part Applicable models / applicable status / notes Qty. Left/Right S/NIsuzu figure QingLing Single cab figure No. No. 52 -Washer nut 8-94279-078-0 5107223-801 06 A Outer diameter=8×8 Length = 7.5 M5 80 Antenna assembly-receiver 8-97387-265-2 7900030-P301 92 -Gasket-antenna 8-98032-188-0 101 Clip-cable assembly 8-94128-483-0 8202105-44 Inner diameter=4.8 224 -- Cable 8-98029-970-1 Screw-ventilation tube 226 0-72180-520-0 227 **Protection cushion-receiver** 8-98053-117-0 253 -CD player Optional 8-98017-752-0 268 -- Knob-receiver 8-7375-820-0 01 A

### Driver's tool Figure No. Recommended specification / name of part Applicable models / applicable status / notes S/N Isuzu figure QingLing Qty. Single cab figure No. No. Extension bar - jacks and Wheel straight rod 1 01 A Straight frame type 1-85515-007-0 3105310-P301 Spare wheel up-down regulator rocker assembly 8-97218-985-0 3900320-10 01 A Straight frame type -Wheel nut wrench 8 Straight frame type 3900091-P301 1-85113-015-1 41 × 21 Length=440 "Cross" "linear combined screwdriver 29 Length=160 Bracket assembly-jacks 195 199 -- Bolt 8-98005-537-0 3900293-P301 206 --- Hexagon flange bolt 0-28650-825-0 Q1840825 01 A M8×25

| 9-0      | 1                               |                                                                                                                                                                                                                                                                                                                                                                                                                                                                                                                                                                                                                                                                                                                                                                                                                                                                                                                                                                                                                                                                                                                                                                                                                                                                                                                                                                                                                                                                                                                                                                                                                                                                                                                                                                                                                                                                                                                                                                                                                                                                                                                                |            | D          | river <sup>,</sup> s tool                     |  |  |  |  |  |
|----------|---------------------------------|--------------------------------------------------------------------------------------------------------------------------------------------------------------------------------------------------------------------------------------------------------------------------------------------------------------------------------------------------------------------------------------------------------------------------------------------------------------------------------------------------------------------------------------------------------------------------------------------------------------------------------------------------------------------------------------------------------------------------------------------------------------------------------------------------------------------------------------------------------------------------------------------------------------------------------------------------------------------------------------------------------------------------------------------------------------------------------------------------------------------------------------------------------------------------------------------------------------------------------------------------------------------------------------------------------------------------------------------------------------------------------------------------------------------------------------------------------------------------------------------------------------------------------------------------------------------------------------------------------------------------------------------------------------------------------------------------------------------------------------------------------------------------------------------------------------------------------------------------------------------------------------------------------------------------------------------------------------------------------------------------------------------------------------------------------------------------------------------------------------------------------|------------|------------|-----------------------------------------------|--|--|--|--|--|
| Figure N | lo.                             |                                                                                                                                                                                                                                                                                                                                                                                                                                                                                                                                                                                                                                                                                                                                                                                                                                                                                                                                                                                                                                                                                                                                                                                                                                                                                                                                                                                                                                                                                                                                                                                                                                                                                                                                                                                                                                                                                                                                                                                                                                                                                                                                |            |            | Driver's tool                                 |  |  |  |  |  |
|          |                                 | Re                                                                                                                                                                                                                                                                                                                                                                                                                                                                                                                                                                                                                                                                                                                                                                                                                                                                                                                                                                                                                                                                                                                                                                                                                                                                                                                                                                                                                                                                                                                                                                                                                                                                                                                                                                                                                                                                                                                                                                                                                                                                                                                             | comn       | nend       | ed specification / name of part               |  |  |  |  |  |
| S        | T C'                            |                                                                                                                                                                                                                                                                                                                                                                                                                                                                                                                                                                                                                                                                                                                                                                                                                                                                                                                                                                                                                                                                                                                                                                                                                                                                                                                                                                                                                                                                                                                                                                                                                                                                                                                                                                                                                                                                                                                                                                                                                                                                                                                                | Le         | I          | Applicable models / applicable status / notes |  |  |  |  |  |
| Z        | Isuzu figure<br>No.             | QingLing figure No.                                                                                                                                                                                                                                                                                                                                                                                                                                                                                                                                                                                                                                                                                                                                                                                                                                                                                                                                                                                                                                                                                                                                                                                                                                                                                                                                                                                                                                                                                                                                                                                                                                                                                                                                                                                                                                                                                                                                                                                                                                                                                                            | Left/Right | A          | Single cab                                    |  |  |  |  |  |
| 208      | Jacks                           | and Wheel st                                                                                                                                                                                                                                                                                                                                                                                                                                                                                                                                                                                                                                                                                                                                                                                                                                                                                                                                                                                                                                                                                                                                                                                                                                                                                                                                                                                                                                                                                                                                                                                                                                                                                                                                                                                                                                                                                                                                                                                                                                                                                                                   | raigl      | ıt ro      | d                                             |  |  |  |  |  |
|          | 1-85515-005-1                   | 3900061-P301                                                                                                                                                                                                                                                                                                                                                                                                                                                                                                                                                                                                                                                                                                                                                                                                                                                                                                                                                                                                                                                                                                                                                                                                                                                                                                                                                                                                                                                                                                                                                                                                                                                                                                                                                                                                                                                                                                                                                                                                                                                                                                                   | 0          | I A        | Straight frame type                           |  |  |  |  |  |
|          |                                 |                                                                                                                                                                                                                                                                                                                                                                                                                                                                                                                                                                                                                                                                                                                                                                                                                                                                                                                                                                                                                                                                                                                                                                                                                                                                                                                                                                                                                                                                                                                                                                                                                                                                                                                                                                                                                                                                                                                                                                                                                                                                                                                                |            |            | (B)                                           |  |  |  |  |  |
|          |                                 |                                                                                                                                                                                                                                                                                                                                                                                                                                                                                                                                                                                                                                                                                                                                                                                                                                                                                                                                                                                                                                                                                                                                                                                                                                                                                                                                                                                                                                                                                                                                                                                                                                                                                                                                                                                                                                                                                                                                                                                                                                                                                                                                |            |            | Length=580                                    |  |  |  |  |  |
|          | Managana ar tocara-ras II       | Septimine 100 NOT                                                                                                                                                                                                                                                                                                                                                                                                                                                                                                                                                                                                                                                                                                                                                                                                                                                                                                                                                                                                                                                                                                                                                                                                                                                                                                                                                                                                                                                                                                                                                                                                                                                                                                                                                                                                                                                                                                                                                                                                                                                                                                              | .04        | GAT TO THE | Jack rocker assembly                          |  |  |  |  |  |
|          | 8-97217-800-0                   | 3900310-10                                                                                                                                                                                                                                                                                                                                                                                                                                                                                                                                                                                                                                                                                                                                                                                                                                                                                                                                                                                                                                                                                                                                                                                                                                                                                                                                                                                                                                                                                                                                                                                                                                                                                                                                                                                                                                                                                                                                                                                                                                                                                                                     |            | 1 A        |                                               |  |  |  |  |  |
|          |                                 |                                                                                                                                                                                                                                                                                                                                                                                                                                                                                                                                                                                                                                                                                                                                                                                                                                                                                                                                                                                                                                                                                                                                                                                                                                                                                                                                                                                                                                                                                                                                                                                                                                                                                                                                                                                                                                                                                                                                                                                                                                                                                                                                | -          | -          | Straight frame type                           |  |  |  |  |  |
|          |                                 |                                                                                                                                                                                                                                                                                                                                                                                                                                                                                                                                                                                                                                                                                                                                                                                                                                                                                                                                                                                                                                                                                                                                                                                                                                                                                                                                                                                                                                                                                                                                                                                                                                                                                                                                                                                                                                                                                                                                                                                                                                                                                                                                | 7          |            | (A)                                           |  |  |  |  |  |
|          |                                 | 1                                                                                                                                                                                                                                                                                                                                                                                                                                                                                                                                                                                                                                                                                                                                                                                                                                                                                                                                                                                                                                                                                                                                                                                                                                                                                                                                                                                                                                                                                                                                                                                                                                                                                                                                                                                                                                                                                                                                                                                                                                                                                                                              | A          | ed B       | Length=642                                    |  |  |  |  |  |
| 237      | Tool bag assembly               |                                                                                                                                                                                                                                                                                                                                                                                                                                                                                                                                                                                                                                                                                                                                                                                                                                                                                                                                                                                                                                                                                                                                                                                                                                                                                                                                                                                                                                                                                                                                                                                                                                                                                                                                                                                                                                                                                                                                                                                                                                                                                                                                |            |            |                                               |  |  |  |  |  |
|          | 8-97130-903-0                   | 2900061_P301                                                                                                                                                                                                                                                                                                                                                                                                                                                                                                                                                                                                                                                                                                                                                                                                                                                                                                                                                                                                                                                                                                                                                                                                                                                                                                                                                                                                                                                                                                                                                                                                                                                                                                                                                                                                                                                                                                                                                                                                                                                                                                                   | 10         | 4          | Straight frame type                           |  |  |  |  |  |
|          | SP. F.I. KATHE FRANCIS          | 3.500mmx-4.507                                                                                                                                                                                                                                                                                                                                                                                                                                                                                                                                                                                                                                                                                                                                                                                                                                                                                                                                                                                                                                                                                                                                                                                                                                                                                                                                                                                                                                                                                                                                                                                                                                                                                                                                                                                                                                                                                                                                                                                                                                                                                                                 | 1 1 "      |            | ľ                                             |  |  |  |  |  |
| 238      | Bracke                          | t - tool bag                                                                                                                                                                                                                                                                                                                                                                                                                                                                                                                                                                                                                                                                                                                                                                                                                                                                                                                                                                                                                                                                                                                                                                                                                                                                                                                                                                                                                                                                                                                                                                                                                                                                                                                                                                                                                                                                                                                                                                                                                                                                                                                   |            |            |                                               |  |  |  |  |  |
|          |                                 | DOM                                                                                                                                                                                                                                                                                                                                                                                                                                                                                                                                                                                                                                                                                                                                                                                                                                                                                                                                                                                                                                                                                                                                                                                                                                                                                                                                                                                                                                                                                                                                                                                                                                                                                                                                                                                                                                                                                                                                                                                                                                                                                                                            | 1//        |            | RSTAR                                         |  |  |  |  |  |
|          | 8-97994-9774                    | 8200201-803                                                                                                                                                                                                                                                                                                                                                                                                                                                                                                                                                                                                                                                                                                                                                                                                                                                                                                                                                                                                                                                                                                                                                                                                                                                                                                                                                                                                                                                                                                                                                                                                                                                                                                                                                                                                                                                                                                                                                                                                                                                                                                                    | V   I      | IA         | NSIAN                                         |  |  |  |  |  |
| 239      | Fixed I                         | Bags - tool ba                                                                                                                                                                                                                                                                                                                                                                                                                                                                                                                                                                                                                                                                                                                                                                                                                                                                                                                                                                                                                                                                                                                                                                                                                                                                                                                                                                                                                                                                                                                                                                                                                                                                                                                                                                                                                                                                                                                                                                                                                                                                                                                 | g          | 111111     |                                               |  |  |  |  |  |
|          | Fixed Bags - tool bag           |                                                                                                                                                                                                                                                                                                                                                                                                                                                                                                                                                                                                                                                                                                                                                                                                                                                                                                                                                                                                                                                                                                                                                                                                                                                                                                                                                                                                                                                                                                                                                                                                                                                                                                                                                                                                                                                                                                                                                                                                                                                                                                                                |            |            |                                               |  |  |  |  |  |
|          | 5-73997-026-1                   | 3900211-P301                                                                                                                                                                                                                                                                                                                                                                                                                                                                                                                                                                                                                                                                                                                                                                                                                                                                                                                                                                                                                                                                                                                                                                                                                                                                                                                                                                                                                                                                                                                                                                                                                                                                                                                                                                                                                                                                                                                                                                                                                                                                                                                   | 100        | LA         | Length=100                                    |  |  |  |  |  |
| 379      |                                 |                                                                                                                                                                                                                                                                                                                                                                                                                                                                                                                                                                                                                                                                                                                                                                                                                                                                                                                                                                                                                                                                                                                                                                                                                                                                                                                                                                                                                                                                                                                                                                                                                                                                                                                                                                                                                                                                                                                                                                                                                                                                                                                                |            |            |                                               |  |  |  |  |  |
| 241      | Self-tapping screw              |                                                                                                                                                                                                                                                                                                                                                                                                                                                                                                                                                                                                                                                                                                                                                                                                                                                                                                                                                                                                                                                                                                                                                                                                                                                                                                                                                                                                                                                                                                                                                                                                                                                                                                                                                                                                                                                                                                                                                                                                                                                                                                                                |            |            |                                               |  |  |  |  |  |
| - 1      | 0-38050-616-0                   | Q2360620                                                                                                                                                                                                                                                                                                                                                                                                                                                                                                                                                                                                                                                                                                                                                                                                                                                                                                                                                                                                                                                                                                                                                                                                                                                                                                                                                                                                                                                                                                                                                                                                                                                                                                                                                                                                                                                                                                                                                                                                                                                                                                                       | 0          | TA         |                                               |  |  |  |  |  |
| 00.50    |                                 |                                                                                                                                                                                                                                                                                                                                                                                                                                                                                                                                                                                                                                                                                                                                                                                                                                                                                                                                                                                                                                                                                                                                                                                                                                                                                                                                                                                                                                                                                                                                                                                                                                                                                                                                                                                                                                                                                                                                                                                                                                                                                                                                | 1          |            | M6×16                                         |  |  |  |  |  |
| 302      | Nut                             |                                                                                                                                                                                                                                                                                                                                                                                                                                                                                                                                                                                                                                                                                                                                                                                                                                                                                                                                                                                                                                                                                                                                                                                                                                                                                                                                                                                                                                                                                                                                                                                                                                                                                                                                                                                                                                                                                                                                                                                                                                                                                                                                |            |            |                                               |  |  |  |  |  |
|          | 8-98021-556-0                   | 3900292-P301                                                                                                                                                                                                                                                                                                                                                                                                                                                                                                                                                                                                                                                                                                                                                                                                                                                                                                                                                                                                                                                                                                                                                                                                                                                                                                                                                                                                                                                                                                                                                                                                                                                                                                                                                                                                                                                                                                                                                                                                                                                                                                                   | 10         | I A        |                                               |  |  |  |  |  |
|          | - Comment Table 40              | The state of the s | 11/2       |            | 1                                             |  |  |  |  |  |
| 319      | Fixation clamp assembly- rocker |                                                                                                                                                                                                                                                                                                                                                                                                                                                                                                                                                                                                                                                                                                                                                                                                                                                                                                                                                                                                                                                                                                                                                                                                                                                                                                                                                                                                                                                                                                                                                                                                                                                                                                                                                                                                                                                                                                                                                                                                                                                                                                                                |            |            |                                               |  |  |  |  |  |
|          | 8-97853-077-2                   | 8200176-803                                                                                                                                                                                                                                                                                                                                                                                                                                                                                                                                                                                                                                                                                                                                                                                                                                                                                                                                                                                                                                                                                                                                                                                                                                                                                                                                                                                                                                                                                                                                                                                                                                                                                                                                                                                                                                                                                                                                                                                                                                                                                                                    | 173        | 2 A        | 1                                             |  |  |  |  |  |

# **Container assembly and connection pieces**

9-30

# 9-30

#### Figure No.

## Container assembly and connection pieces