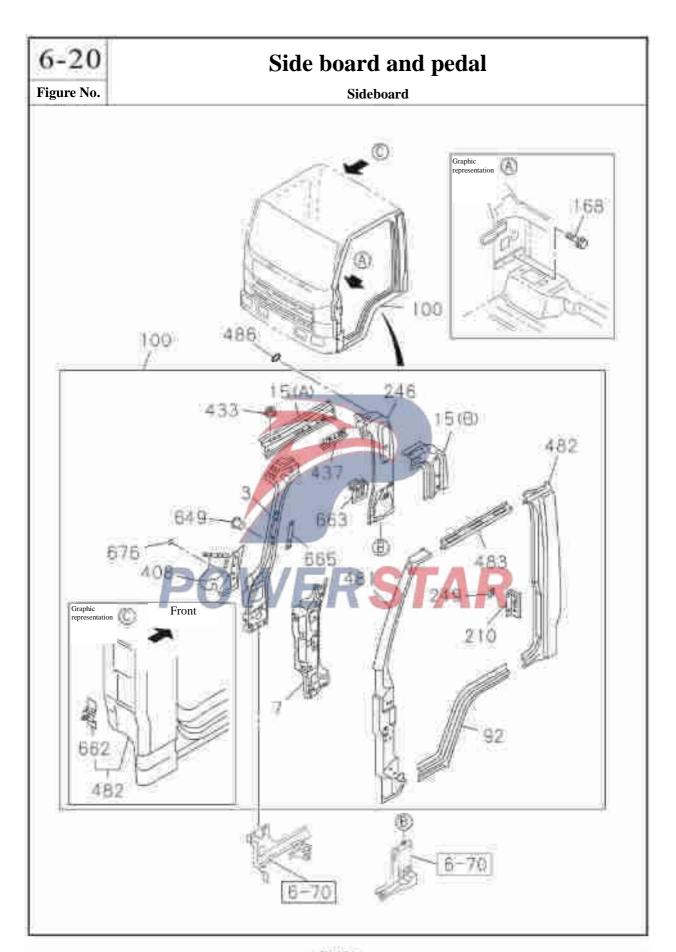

| 01      | RSTAR                                            |           |
|     |                     |                                     |         | Dark grey                                        |           |
| 18  | Fastenii            | ng nail                             |         |                                                  |           |
|     | 8-98029-086-0       |                                     | 04      | (A)                                              |           |
|     | 8-98083-198-0       |                                     | 04      | Length= 100 B=8                                  |           |
|     |                     |                                     |         | (B)<br>Length= 100 B=10                          |           |





| re N  |                      |                  |            |       |      | Sideboard                                                             |
|-------|----------------------|------------------|------------|-------|------|-----------------------------------------------------------------------|
| Ie Iv | 0.                   | Dag              | om         | man   | do   |                                                                       |
| 8     |                      | Rec              | _          | men   | lue  | d specification / name  Applicable models / applicable status / notes |
|       | Isuzu figure         | QingLing         | Left/Right | Qty   | , S  | Single cab                                                            |
|       | No.                  | fig