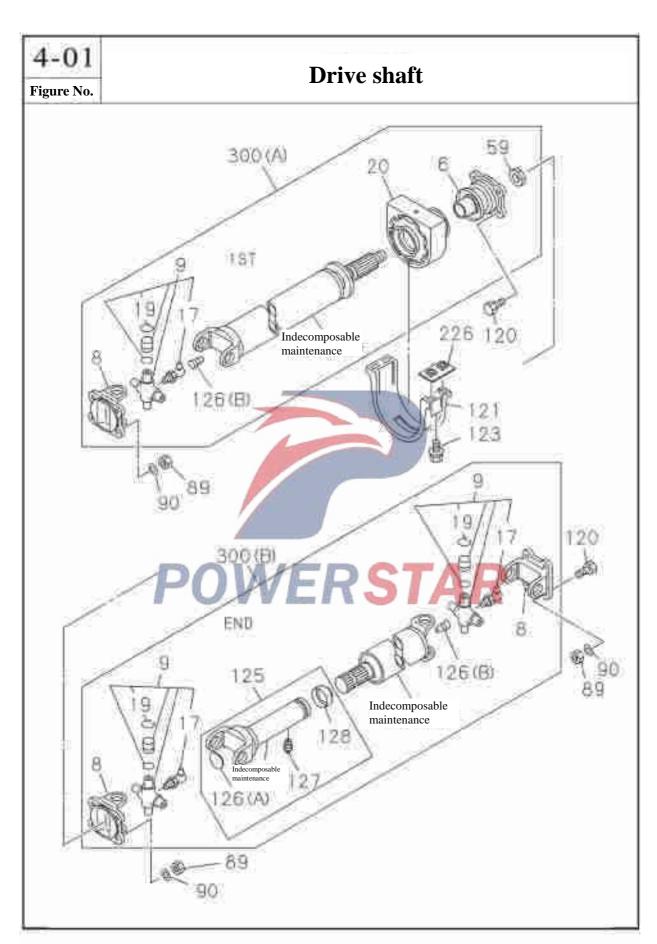

|            |       |          | Inner diameter=17                    |              |



#### Vacuum brake pipelines Figure No. Recommended specification / name of part Qty. Left/Right Applicable models / applicable status / notes S/NQingLing Single cab Isuzu figure No. figure No. - Flange bolts 165 8-98031-842-0 169 - Vacuum tube 8-98041-052-2 3510116-P301 (B) 8-98048-901-0 3510117-P301 0F A (C) 3510118-P301 8-98047-903-0 01 --- Bracket-vacuum tube 184 8-98039-684-2 3510221-P301 OI A (A) 8-98089-764-0 3510210-P301 01 (B) Water seal-heating device 202 3510231-P301 8-97856-616-0 235 Pipe rubber sleeve - oil inlet pipe 02 A 8-97214-235-0 1104212-850 Outer diameter =16.5 Length=50





#### **Drive shaft**

|     |                              | Recom                     | mend     | led s  | pecification / name of part             |       |  |  |  |  |
|-----|------------------------------|---------------------------|----------|--------|-----------------------------------------|-------|--|--|--|--|
| S   |                              |                           | 1        |        | Applicable models / applicable status / | notes |  |  |  |  |
| S/S | Isuzu figure No.             | QingLing Grant Figure No. | Qty.     | A      | Single cab                              | =     |  |  |  |  |
|     |                              | figure No.                | <u>.</u> |        |                                         |       |  |  |  |  |
| 6   | Articu