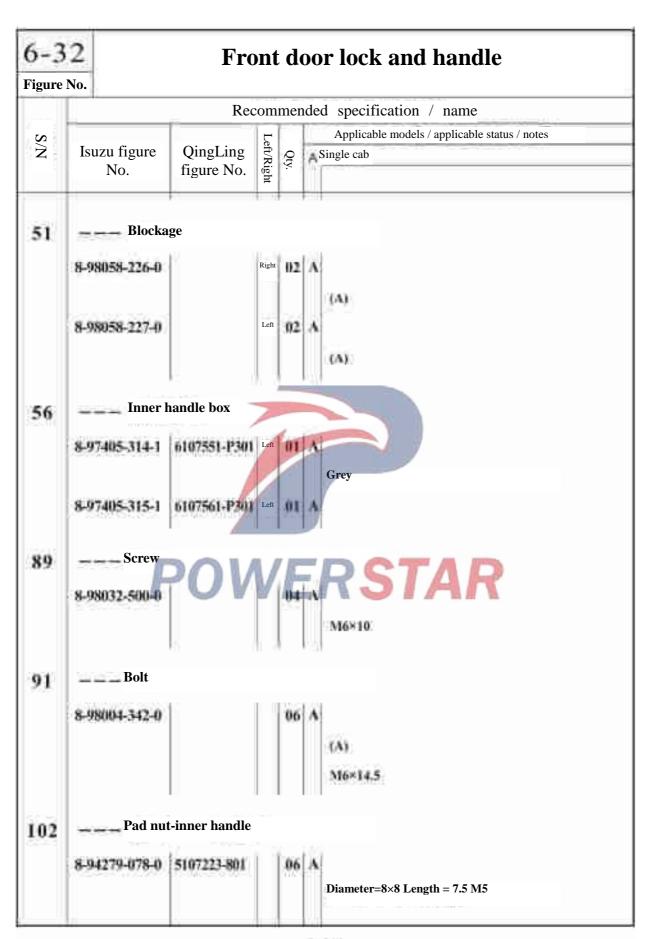

e models / applicable status / notes S/N Qty. Left/Right Isuzu figure QingLing Single cab figure No. No. Cross recess pan head combination screw-armrest 223 0-38050-625-0 08 A M6×25 POWERSTAR

6-32

## Front door lock and handle



## Front door lock and handle

6-32

Other parts





#### 6-32 Front door lock and handle Figure No. Recommended specification / name Applicable models / applicable status / notes S/N Left/Right Isuzu figure QingLing Single cab No. figure No. \_\_ Front cab mounting rod assembly 33 Right 111 A 8-97405-309-1 Dark grey Left 8-97405-310-1 01 A Dark grey Inside lever - door lock 36 Right 111 8-98058-531-0 8-98058-532-0 01 8-98058-536-0 01 A (B) 41 \_ Screw 0-72380-516-0 Pad nut-inner handle 43 8-94279-078-0 5107223-P301 02 A Diameter= $8 \times 8$ Length = 7.5 M5



#### 6-32 Front door lock and handle Figure No. Recommended specification / name Applicable models / applicable status / notes S/N Left/Right Isuzu figure QingLing Single cab Qty. figure No. No. Bracket 125 8-97585-927-0 6107011-P301 Screw 131 0-72380-516-0 Screw 133 0-72380-516-0 06 A M5816 139 Retainer - outer handle Black 8-97333-303-0 Left 01 A White \_\_\_ Cable assembly 175 8-98058-537-0 8-98058-538-0 01 (A) 8-98058-539-0 02 A (B)



# Front interior rubber molding, door

6-35



| -3   |                  | r ront li                               | ite        | rı(   | r    | rubber molding, door                         |
|------|------------------|-----------------------------------------|------------|-------|------|----------------------------------------------|
| ure  | No.