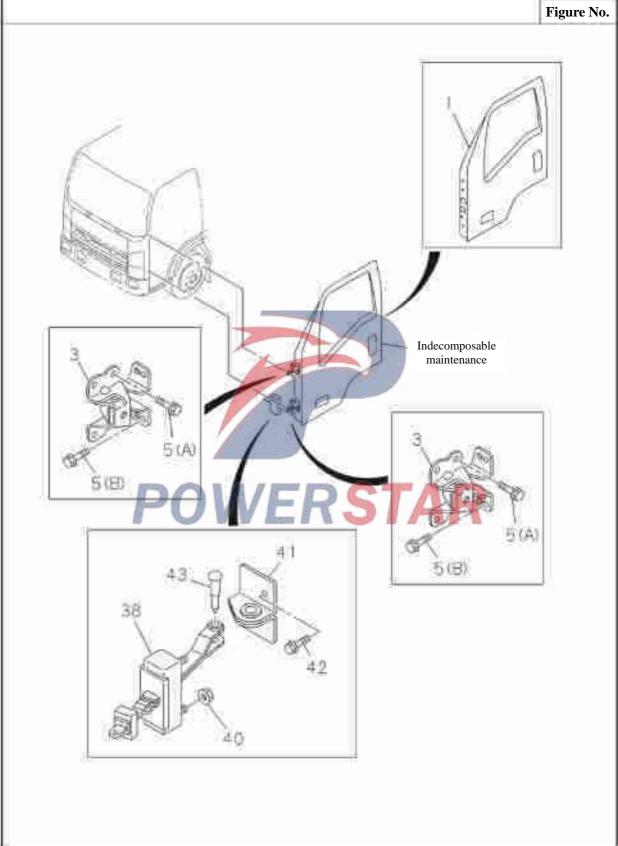

|
|          | 8-97585-207-2<br>8-97585-208-2 | 5 0 20 0 0 0 0 0 0 0 0 | Right<br>Left      |        |                                               |
| 665      | Reinfo                         | 5401210-P301           | MI                 | 2 1    | pillar auxiliary handle                       |
| 676      | Sealin                         | g gasket               |                    |        |                                               |
|          | 1-76798-020-0                  |                        | 0                  | LA     | Outer diameter=20 thickness =0.4 black        |
|          |                                |                        |                    |        |                                               |

# Front door and hinge





# 6-30 Front door and hinge Figure No. Recommended specification / name Applicable models / applicable status / notes S/N Left/Right Isuzu figure QingLing Single cab figure No. No. Bolt 42 8-98032-159-2 43 - Pin 8-98037-152-2 WERSTAR





### 6-31 Front window regulator assembly, door Figure No. Recommended specification / name Applicable models / applicable status / notes S/Z Left/Right Isuzu figure QingLing Single cab figure No. No. Glass assembly, door (FR) 1 8-98029-189-1 | 6103020-F301 Right | 01 X 8-98029-190-1 6103010-P301 Left \_\_\_ Glass sliding tape - front door 7 8-98029-195-3 6107741-P301 Right 01 A 6107231-P301 Left 01 A 8-98029-196-3 8-98031-742-2 6107261-P301 92 A \_ Clip 8 8-98048-796-0 12 --- Guide trough assembly - front door glass 8-98024-838-3 6107280-P301 Right 01