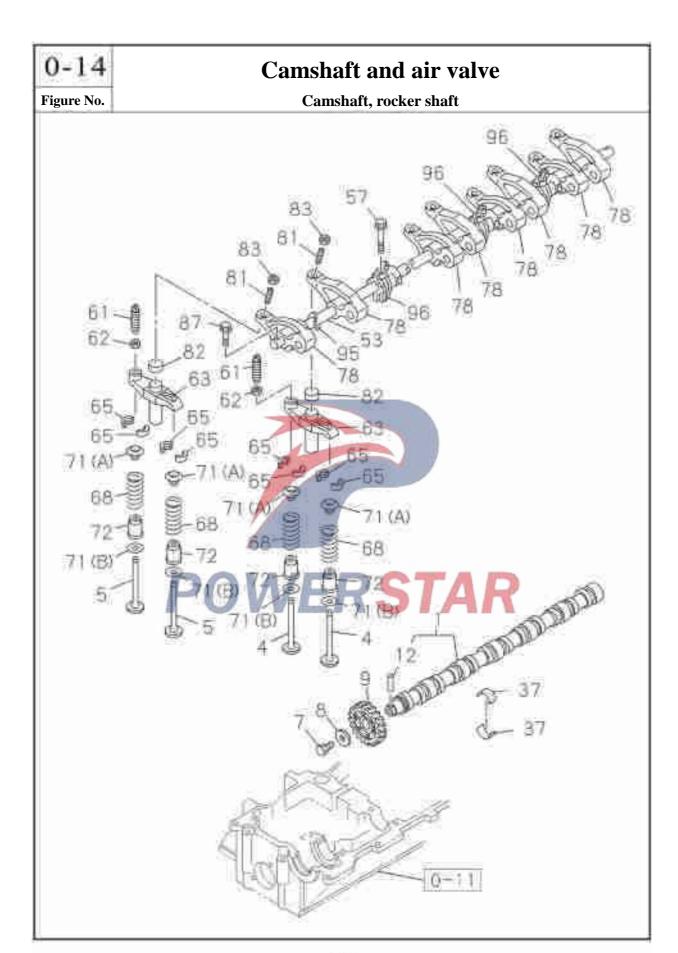

#### Camshaft and air valve

0 - 14

Idle gear

Figure No.

| Paul 10  |                  |                                                                  |
|----------|------------------|------------------------------------------------------------------|
| 0-1      | 14               | Camshaft and air valve                                           |
| Figure   | No.              | Cumshart and an varve                                            |
|          |                  | Recommended specification / name of part                         |
| S/N      |                  | QingLing Q Applicable models / applicable status / notes  Engine |
| <b>2</b> | Isuzu figure No. | QingLing figure No.                                              |
|          |                  |                                                                  |
| 1        | Camsl            | haft assembly                                                    |
|          | 8-97262-166-0    | 1006010-P301 01 A                                                |
| 4        | Intake           | e valve                                                          |
|          | 8-94395-882-0    | [ 08]A                                                           |
| 5        | Exhau            | ast valve                                                        |
|          | 8-97209-876-2    | 08 A                                                             |
| 7        | Bolt - c         | camshaft gear                                                    |
|          | 8-94396-439-0    | 01 A M14×40                                                      |
| 8        | Gasket           | - camshaft gear                                                  |
|          | 9-09851-850-3    | Inner diameter=14.5                                              |
| 9        | Gear,            | camshaft                                                         |
|          | 8-98018-935-3    | 1006021-P301 01 A                                                |
| 12       | Dowel            | pin                                                              |
|          | 8-94399-487-0    | 01 4                                                             |
| 37       | Camsl            | haft bearing shells                                              |
|          | 8-97386-189-0    | 10 A B=16                                                        |
| 53       | Rocke            | er shaft                                                         |
| 0        | 8-97389-921-0    | [ 01 A                                                           |

#### 0 - 14Camshaft and air valve Figure No. Recommended specification / name of part S/N Applicable models / applicable status / notes Left/Right Qty. QingLing Isuzu figure No. 411K1-1C Engine figure No. -- Bolt-rocker shaft bracket 57 8-94393-131-0 M10×62 Tape reel Adjusting screw-valve bridge 61 8-94394-803-0 62 - Nut-adjusting screw 9-09844-574-0 **Tape reel** \_\_\_\_Valve bridge 63 8-94392-002-3 Locking ring of valve spring seat 65 5-12565-004-0 107113-HA - Valve spring 68 **Exhaust valve** 8-97210-682-0 08 Red mark 8-98352-888-0 08 Intake valve Blue mark Valve spring seat 71 8-94390-783-2 16 A Valve spring seat-upper Outer diameter=32.8 Thickness = 12.75 Lower washer of valve spring 8-94391-468-0 16 A

**Inside diameter =14.3 Thickness = 1.0** 

|     |                          | Camshaft                                | an            | d air valve                    | 0-14           |
|-----|--------------------------|-----------------------------------------|---------------|--------------------------------|----------------|
|     |                          |                                         |               |                                | Figure No.     |
|     |                          | Recomm                                  | nende         | d specification / name of part |                |
| S/N |                          |                                         | Qty.          | Applicable models / applicable | status / notes |
| Z   | Isuzu figure No.         | QingLing figure No.                     | ý.<br>Ý/Dight | Engine                         |                |
| 101 | Bolt                     |                                         |               | HILH                           |                |
|     | 0-28060-816-0            |                                         | 03            | (B)<br>M8*16 Tape reel         |                |
|     | 8-94372-221-1            |                                         | 01            | A (A)                          |                |
|     | 9-92361-425-0            |                                         | -01           | M14×36.5<br>A<br>(C)<br>M14×25 |                |
| 102 | Cover                    | plate-idle gear                         |               |                                |                |
|     | 8-94334-681-1            | 1005151-P301                            | 01            | (A)                            |                |
|     | 8-97096-826-0            | POM                                     | 01            | BCTAD                          |                |
| 105 | Bolt                     | OVE                                     | Alex          | Outer diameter = 51            |                |
|     | 0-16956-460-0            |                                         | 01            | A<br>M14×60                    |                |
| 107 | Idler sl                 | haft                                    | 10            | 0.0                            |                |
|     | 8-94334-682-0            | 1005211-P301                            | 01            | A (C)                          |                |
|     | 8-97186-398-1            | 1006051-P301                            | .01           | Idle gear C shaft              |                |
|     | 8-97350-021-0            | 1006091-P301                            | 01            | Idle gear B shaft              |                |
|     | 8-98060-780-0            | 1006151-P301                            | 01            | (D) A Idle gear A shaft        |                |
|     | are a limber of the con- | 100 C C C C C C C C C C C C C C C C C C |               | (B)                            |                |