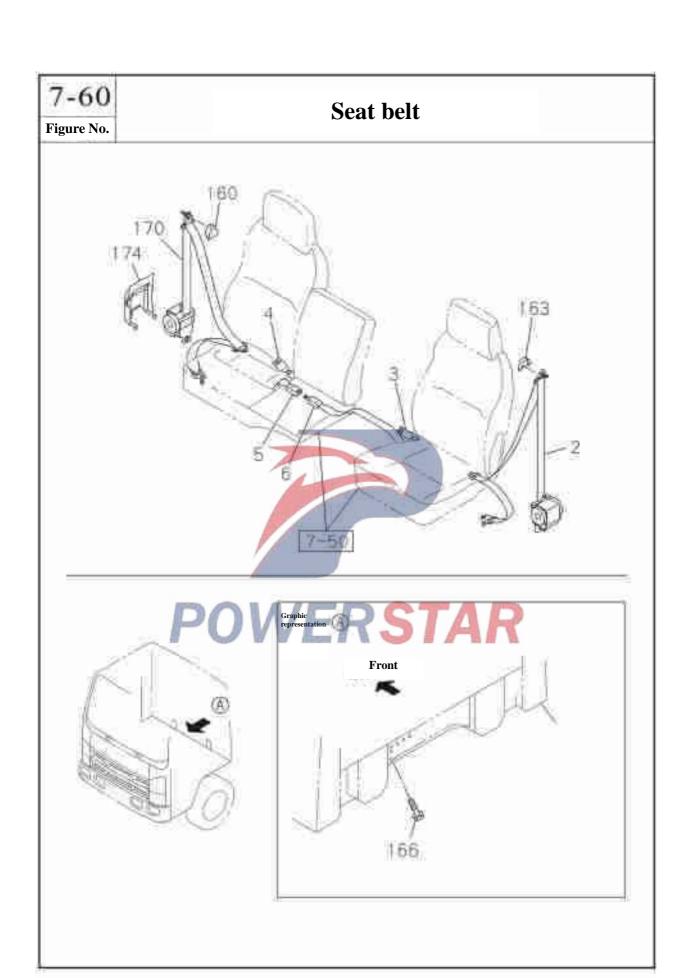

|     | 8-98063-224-0       |                     |            | 01   | A   | (A)                                     |            |
| 630 | Nut                 |                     |            |      | 000 |                                         |            |
|     | 8-98063-225-0       | î î                 |            | 01   | A   |                                         |            |
| 631 | Bolt                |                     |            |      |     |                                         |            |
|     | 8-98062-658-0       |                     |            | 02   | A   | M8=25                                   |            |
|     | 8-98062-659-0       |                     |            | 02   | À   | M8×32                                   |            |







### Headlights and sidelights

8-01

Headlights and clearance lamp

Figure No.



Clearance lamp



8-01

# Headlights and sidelights

Figure No.

Front combined lamp and fog lamp

Front combined lamp



Fog lamp







### 8-01 Headlights and sidelights Figur Recommended specification / name of part Applicable models / applicable status / notes S/NQty. Left/Right Isuzu figure QingLing Single cab figure No. No. Hexagon head bolt, spring washer and plain washer sub assembly 43 Q1460620 0-50640-628-0 06 A 80 ---Bulb-clearance lamp 8-94135-397-0 02 A 24V 5W 86 --- Hexagon flange nut 0-91180-106-0 Q32006 M6 91 -- Bulb-front sidelight 8-98051-495-0 24V 21W 139 Sealing gasket 8-98034-056-1 02 A 256 -- Clearance lamp assembly 1714020 P 101 Right 8-97587-596-2 8-97587-597-2 3714010-P301 327