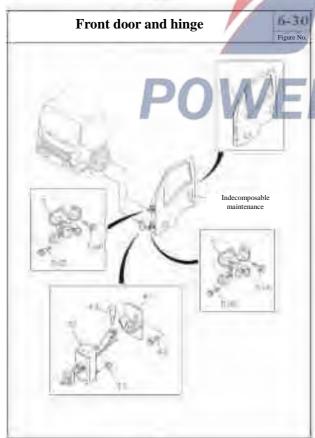

|                                    |

# Spare wheel updown regulator and its installation

5-30



# 5-30 Spare wheel updown regulator and its installation Figure No. Recommended specification / name of part S/N Applicable models / applicable status / notes Left/Right QingLing Qty. Single cab Isuzu figure No. figure No. -- Hexagon flange nut 5 Q1841025 Straight frame type 0-28051-025-0 Hexagon flange bolt 10 Q1840820 0-28650-820-0 Straight frame type 318=20 Mounting support assembly-spare wheel up-down regulator 21 Straight frame type - Spare wheel up-down regulator assembly 167









Profit









(100)























#### 6-01 **Front Bumper** Figure No. Recommended specification / name Applicable models / applicable status / notes Left/Right Ş Isuzu figure $\geq$ QingLing Single cab figure No. No. Front Bumper 2 8-97405-627-5 2803010-P301 With fog lamp Dark grey 8-97405-634-5 2803021-P301 01 Without fog lamp Dark grey 24 --- Skeleton assembly - bumper 2803040-P301 Right 01-A 8-98025-184-3 8-98025-185-3 2803030-P301 \_\_\_ Bolt 27 8-98013-111-0 04 A Bolt 42 5002991-1/301 0-52010-616-0 Nut 78 2803071-P301 8-98029-416-0 84 - Front decoupling 8-97387-665-0 2806011-P30 93 Heavy duty spring washer 0-91510-814-0 Q40514 Inner diameter=14.2



## **Radiator cover**

6-03









# Front wall

|     |                                |                     |