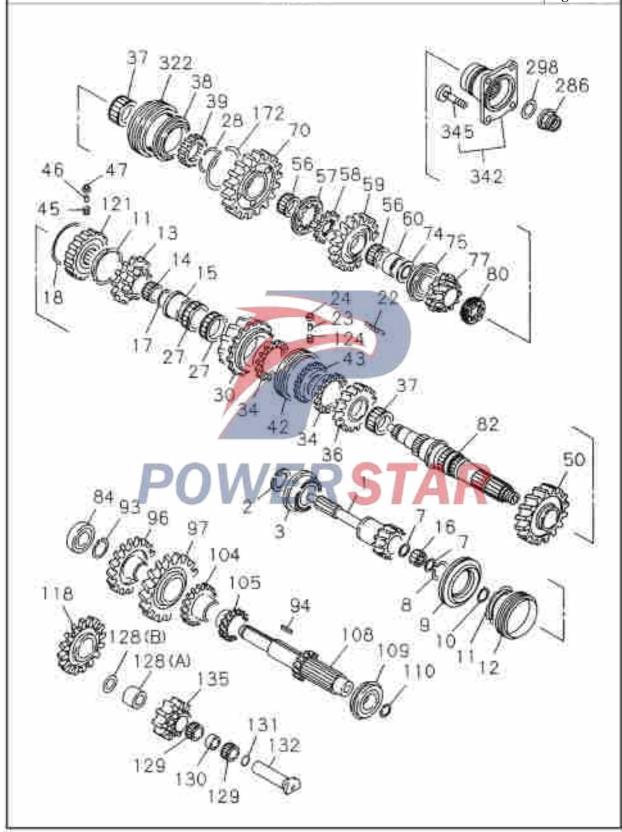

|                                          |                  |
|     | 1-09044-063-0    | 1701029-117         |            | 01    | 11.08                                    |                  |
| 18  | —— Hexago        | n head bolt, sp     | orinș      | g wa  | sher and plain washer subassembly        |                  |
|     | 0-50151-640-0    | Q1461640            |            | 06    | A<br>M16×40                              |                  |
| 19  | Small v          | washer              |            |       |                                          |                  |
|     | 9.09160.516.0    | 7540016             | 1          | 02    | 21                                       |                  |



# Manual transmission gear

2-26

MLD manual transmission

Figure No.





# Manual transmission gear

|     | T*               |                     | 7777       | 7115   | nsmission                        | Figure N      |
|-----|------------------|---------------------|------------|--------|----------------------------------|---------------|
|     |                  | Reco                | omme       | ended  | specification / name of part     |               |
| S/Z |                  |                     | Lef        |        | Applicable models / applicable s | tatus / notes |
| Z   | Isuzu figure No. | QingLing figure No. | Left/Right | Qty.   | MLD manual transmission          |               |
|     |                  |                     | jt<br>I    | -      |                                  |               |
| 9   | One-as           | xis coupl