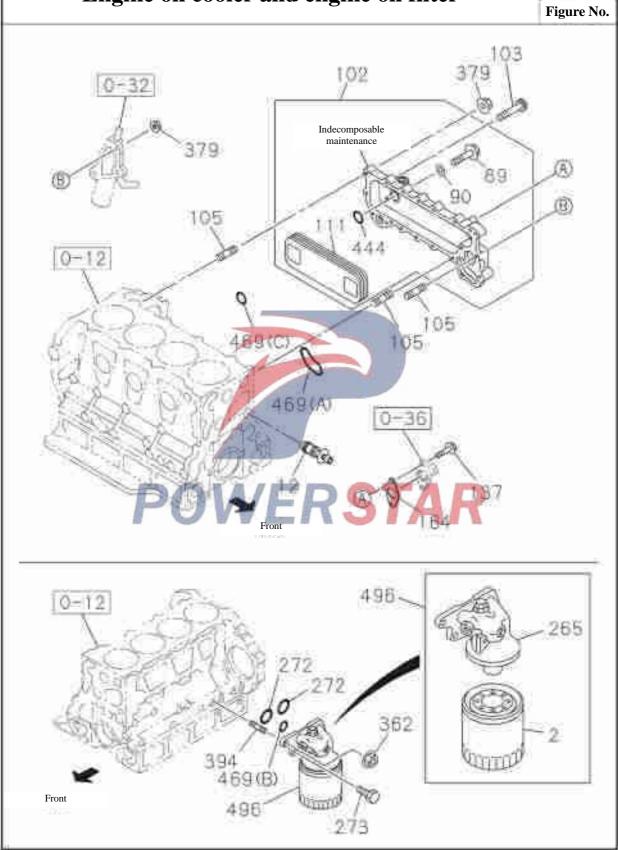

| 8-98636-181-1          | 1117181-P301            | 9          | 01   | Oil return hose                          |                  |  |  |  |
|     | 8-98076-056-0          | 1117151-P301            |            | 01   | A Rubber hose                            |                  |  |  |  |
|     | 0-98076-057-0          | 1117161-P301            |            | 01   | Oil return hose                          |                  |  |  |  |
| 221 | Bolt (B)               |                         |            |      |                                          |                  |  |  |  |
|     | 8-94396-711-0          |                         |            | 02   | M10821 Tape reel                         |                  |  |  |  |



#### Engine oil cooler and engine oil filter

0-50





|     | 0-50                                                         |                     |
|-----|--------------------------------------------------------------|---------------------|
|     | Figure No.                                                   |                     |
|     | Recommended specification / name of part                     |                     |
| Š   | Applicable models / applica                                  | able status / notes |
| N/S | Isuzu figure No.  QingLing figure No.  QingLing figure No.   |                     |
|     | figure No.                                                   |                     |
| 111 | Cooler<br>8-97334-100-1 1013021-P301 01 A                    |                     |
| 137 | — Hexagon flange bolt  0-28650-820-0 Q184082