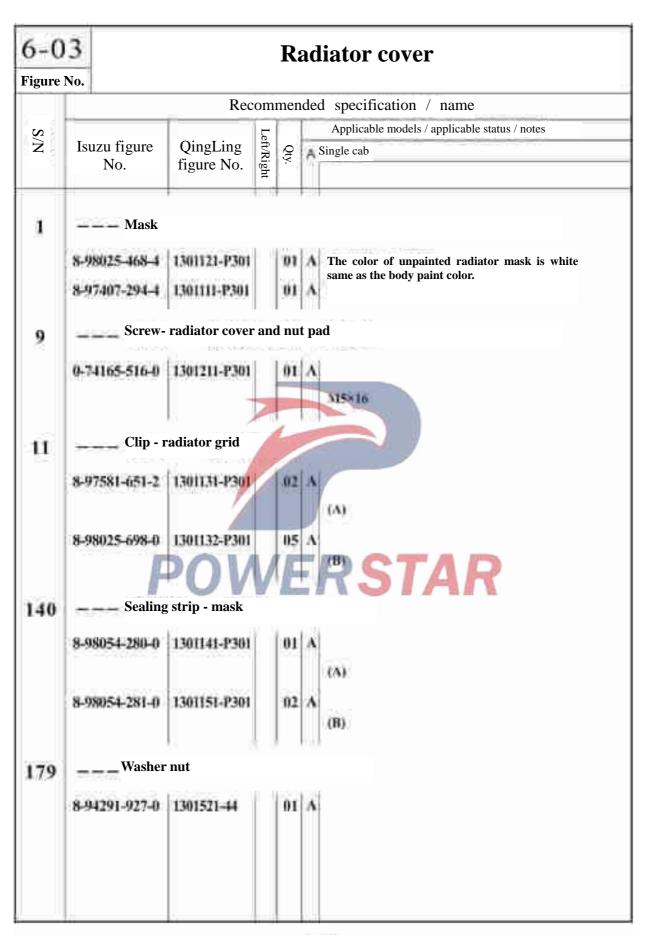

# 0-01 Middle cylinder of the engine Figure No. Recommended specification / name of part Applicable models / applicable status / notes S/N Left/Right Qty. QingLing Isuzu figure No. 411K1-TCs Engine figure No. 1 Middle cylinder assembly of engine 5-87310-925-0 WERSTAR