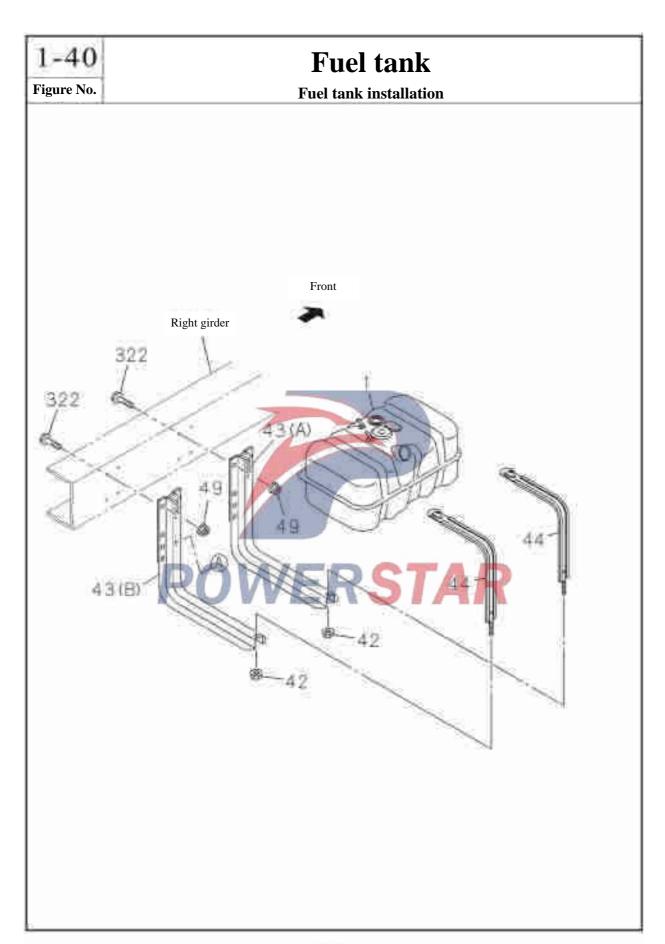

# 8-90 Radio and TV Radio and CD player Figure No. Radio 1 (A) CD player

## Radio and TV

8-90

Receiver antenna and speaker

| 8-9      | 0                   |                     | Ra                 | dio and TV                                                |
|----------|---------------------|---------------------|--------------------|-----------------------------------------------------------|
| Figure N | lo.                 |                     | Rad                | io and CD player                                          |
|          |                     | Re                  |                    | nded specification / name of part                         |
| S/N      | Isuzu figure<br>No. | QingLing figure No. | Qty.<br>Left/Right | Applicable models / applicable status / notes  Single cab |
| 3        | Rec                 | eiver assembly      |                    |                                                           |
|          | 8-98032-643-        | 0 7900010-P301      | 01                 | (A)                                                       |
| 6        | Bra                 | cket                |                    |                                                           |
|          | 8-97585-617-        | 0 3725311-P301      | 02                 | A                                                         |
| 7        | Screv               | w                   |                    |                                                           |
|          | 8-98063-767-        | 0                   | 04                 | M5×7.                                                     |
| 10       | Scre                | ew                  |                    |                                                           |
|          | 8-98061-742-        | 0 Q2140516          | 02                 | M5×11                                                     |
| 33       | Plug                | cover-receiver      | hole               | RSTAR                                                     |
|          | 8-97047-896-        | 1                   | 01                 | Black                                                     |
| 36       | Scre                | ew                  |                    |                                                           |
|          | 8-98058-632-        | Ð                   | 02                 | M5×10                                                     |
| 48       | Hor                 | n assembly-rec      | eiver              |                                                           |
|          | 8-97317-001-        | 0 7900060-P301      | 02                 | A .                                                       |
| 49       | Тар                 | ping screw with     | i cross i          | recessed large semicircular head                          |
|          | 8-94279-325-        | 0 Q2734B13A         | 06                 | A M5×14                                                   |

#### Radio and TV Radio and CD player Figure No. Recommended specification / name of part Applicable models / applicable status / notes Qty. Left/Right S/NIsuzu figure QingLing Single cab figure No. No. 52 -Washer nut 8-94279-078-0 5107223-801 06 A Outer diameter=8×8 Length = 7.5 M5 80 Antenna assembly-receiver 8-97387-265-2 7900030-P301 92 -Gasket-antenna 8-98032-188-0 101 Clip-cable assembly 8-94128-483-0 8202105-44 Inner diameter=4.8 224 -- Cable 8-98029-970-1 Screw-ventilation tube 226 0-72180-520-0 227 **Protection cushion-receiver** 8-98053-117-0 253 -CD player Optional 8-98017-752-0 268 -- Knob-receiver 8-7375-820-0 01 A

### Driver's tool Figure No. Recommended specification / name of part Applicable models / applicable status / notes S/N Isuzu figure QingLing Qty. Single cab figure No. No. Extension bar - jacks and Wheel straight rod 1 01 A Straight frame type 1-85515-007-0 3105310-P301 Spare wheel up-down regulator rocker assembly 8-97218-985-0 3900320-10 01 A Straight frame type -Wheel nut wrench 8 Straight frame type 3900091-P301 1-85113-015-1 41 × 21 Length=440 "Cross" "linear combined screwdriver 29 Length=160 Bracket assembly-jacks 195 199 -- Bolt 8-98005-537-0 3900293-P301 206 --- Hexagon flange bolt 0-28650-825-0 Q1840825 01 A M8×25

| 9-0      | 1                               |                                                                                                                                                                                                                                                                                                                                                                                                                                                                                                                                                                                                                                                                                                                                                                                                                                                                                                                                                                                                                                                                                                                                                                                                                                                                                                                                                                                                                                                                                                                                                                                                                                                                                                                                                                                                                                                                                                                                                                                                                                                                                                                                |            | D          | river <sup>,</sup> s tool                     |  |  |  |  |  |
|----------|---------------------------------|--------------------------------------------------------------------------------------------------------------------------------------------------------------------------------------------------------------------------------------------------------------------------------------------------------------------------------------------------------------------------------------------------------------------------------------------------------------------------------------------------------------------------------------------------------------------------------------------------------------------------------------------------------------------------------------------------------------------------------------------------------------------------------------------------------------------------------------------------------------------------------------------------------------------------------------------------------------------------------------------------------------------------------------------------------------------------------------------------------------------------------------------------------------------------------------------------------------------------------------------------------------------------------------------------------------------------------------------------------------------------------------------------------------------------------------------------------------------------------------------------------------------------------------------------------------------------------------------------------------------------------------------------------------------------------------------------------------------------------------------------------------------------------------------------------------------------------------------------------------------------------------------------------------------------------------------------------------------------------------------------------------------------------------------------------------------------------------------------------------------------------|------------|------------|-----------------------------------------------|--|--|--|--|--|
| Figure N | lo.                             |                                                                                                                                                                                                                                                                                                                                                                                                                                                                                                                                                                                                                                                                                                                                                                                                                                                                                                                                                                                                                                                                                                                                                                                                                                                                                                                                                                                                                                                                                                                                                                                                                                                                                                                                                                                                                                                                                                                                                                                                                                                                                                                                |            |            | Driver's tool                                 |  |  |  |  |  |
|          |                                 | Re                                                                                                                                                                                                                                                                                                                                                                                                                                                                                                                                                                                                                                                                                                                                                                                                                                                                                                                                                                                                                                                                                                                                                                                                                                                                                                                                                                                                                                                                                                                                                                                                                                                                                                                                                                                                                                                                                                                                                                                                                                                                                                                             | comn       | nend       | ed specification / name of part               |  |  |  |  |  |
| S        | T C'                            |                                                                                                                                                                                                                                                                                                                                                                                                                                                                                                                                                                                                                                                                                                                                                                                                                                                                                                                                                                                                                                                                                                                                                                                                                                                                                                                                                                                                                                                                                                                                                                                                                                                                                                                                                                                                                                                                                                                                                                                                                                                                                                                                | Le         | I          | Applicable models / applicable status / notes |  |  |  |  |  |
| Z        | Isuzu figure<br>No.             | QingLing figure No.                                                                                                                                                                                                                                                                                                                                                                                                                                                                                                                                                                                                                                                                                                                                                                                                                                                                                                                                                                                                                                                                                                                                                                                                                                                                                                                                                                                                                                                                                                                                                                                                                                                                                                                                                                                                                                                                                                                                                                                                                                                                                                            | Left/Right | A          | Single cab                                    |  |  |  |  |  |
| 208      | Jacks                           | and Wheel st                                                                                                                                                                                                                                                                                                                                                                                                                                                                                                                                                                                                                                                                                                                                                                                                                                                                                                                                                                                                                                                                                                                                                                                                                                                                                                                                                                                                                                                                                                                                                                                                                                                                                                                                                                                                                                                                                                                                                                                                                                                                                                                   | raigl      | ıt ro      | d                                             |  |  |  |  |  |
|          | 1-85515-005-1                   | 3900061-P301                                                                                                                                                                                                                                                                                                                                                                                                                                                                                                                                                                                                                                                                                                                                                                                                                                                                                                                                                                                                                                                                                                                                                                                                                                                                                                                                                                                                                                                                                                                                                                                                                                                                                                                                                                                                                                                                                                                                                                                                                                                                                                                   | 0          | I A        | Straight frame type                           |  |  |  |  |  |
|          |                                 |                                                                                                                                                                                                                                                                                                                                                                                                                                                                                                                                                                                                                                                                                                                                                                                                                                                                                                                                                                                                                                                                                                                                                                                                                                                                                                                                                                                                                                                                                                                                                                                                                                                                                                                                                                                                                                                                                                                                                                                                                                                                                                                                |            |            | (B)                                           |  |  |  |  |  |
|          |                                 |                                                                                                                                                                                                                                                                                                                                                                                                                                                                                                                                                                                                                                                                                                                                                                                                                                                                                                                                                                                                                                                                                                                                                                                                                                                                                                                                                                                                                                                                                                                                                                                                                                                                                                                                                                                                                                                                                                                                                                                                                                                                                                                                |            |            | Length=580                                    |  |  |  |  |  |
|          | Managana ar tocara-ras II       | Septimine 100 NOT                                                                                                                                                                                                                                                                                                                                                                                                                                                                                                                                                                                                                                                                                                                                                                                                                                                                                                                                                                                                                                                                                                                                                                                                                                                                                                                                                                                                                                                                                                                                                                                                                                                                                                                                                                                                                                                                                                                                                                                                                                                                                                              | .04        | GAT TO THE | Jack rocker assembly                          |  |  |  |  |  |
|          | 8-97217-800-0                   | 3900310-10                                                                                                                                                                                                                                                                                                                                                                                                                                                                                                                                                                                                                                                                                                                                                                                                                                                                                                                                                                                                                                                                                                                                                                                                                                                                                                                                                                                                                                                                                                                                                                                                                                                                                                                                                                                                                                                                                                                                                                                                                                                                                                                     |            | 1 A        |                                               |  |  |  |  |  |
|          |                                 |                                                                                                                                                                                                                                                                                                                                                                                                                                                                                                                                                                                                                                                                                                                                                                                                                                                                                                                                                                                                                                                                                                                                                                                                                                                                                                                                                                                                                                                                                                                                                                                                                                                                                                                                                                                                                                                                                                                                                                                                                                                                                                                                | -          | -          | Straight frame type                           |  |  |  |  |  |
|          |                                 |                                                                                                                                                                                                                                                                                                                                                                                                                                                                                                                                                                                                                                                                                                                                                                                                                                                                                                                                                                                                                                                                                                                                                                                                                                                                                                                                                                                                                                                                                                                                                                                                                                                                                                                                                                                                                                                                                                                                                                                                                                                                                                                                | 7          |            | (A)                                           |  |  |  |  |  |
|          |                                 | 1                                                                                                                                                                                                                                                                                                                                                                                                                                                                                                                                                                                                                                                                                                                                                                                                                                                                                                                                                                                                                                                                                                                                                                                                                                                                                                                                                                                                                                                                                                                                                                                                                                                                                                                                                                                                                                                                                                                                                                                                                                                                                                                              | A          | ed B       | Length=642                                    |  |  |  |  |  |
| 237      | Tool bag assembly               |                                                                                                                                                                                                                                                                                                                                                                                                                                                                                                                                                                                                                                                                                                                                                                                                                                                                                                                                                                                                                                                                                                                                                                                                                                                                                                                                                                                                                                                                                                                                                                                                                                                                                                                                                                                                                                                                                                                                                                                                                                                                                                                                |            |            |                                               |  |  |  |  |  |
|          | 8-97130-903-0                   | 2900061_P301                                                                                                                                                                                                                                                                                                                                                                                                                                                                                                                                                                                                                                                                                                                                                                                                                                                                                                                                                                                                                                                                                                                                                                                                                                                                                                                                                                                                                                                                                                                                                                                                                                                                                                                                                                                                                                                                                                                                                                                                                                                                                                                   | 10         | 4          | Straight frame type                           |  |  |  |  |  |
|          | SP. F.I. KATHE FRANCIS          | 3.500mmx-4.507                                                                                                                                                                                                                                                                                                                                                                                                                                                                                                                                                                                                                                                                                                                                                                                                                                                                                                                                                                                                                                                                                                                                                                                                                                                                                                                                                                                                                                                                                                                                                                                                                                                                                                                                                                                                                                                                                                                                                                                                                                                                                                                 | 1 1 "      |            | ľ                                             |  |  |  |  |  |
| 238      | Bracke                          | t - tool bag                                                                                                                                                                                                                                                                                                                                                                                                                                                                                                                                                                                                                                                                                                                                                                                                                                                                                                                                                                                                                                                                                                                                                                                                                                                                                                                                                                                                                                                                                                                                                                                                                                                                                                                                                                                                                                                                                                                                                                                                                                                                                                                   |            |            |                                               |  |  |  |  |  |
|          |                                 | DOM                                                                                                                                                                                                                                                                                                                                                                                                                                                                                                                                                                                                                                                                                                                                                                                                                                                                                                                                                                                                                                                                                                                                                                                                                                                                                                                                                                                                                                                                                                                                                                                                                                                                                                                                                                                                                                                                                                                                                                                                                                                                                                                            | 1//        |            | RSTAR                                         |  |  |  |  |  |
|          | 8-97994-9774                    | 8200201-803                                                                                                                                                                                                                                                                                                                                                                                                                                                                                                                                                                                                                                                                                                                                                                                                                                                                                                                                                                                                                                                                                                                                                                                                                                                                                                                                                                                                                                                                                                                                                                                                                                                                                                                                                                                                                                                                                                                                                                                                                                                                                                                    | V   I      | IA         | NSIAN                                         |  |  |  |  |  |
| 239      | Fixed I                         | Bags - tool ba                                                                                                                                                                                                                                                                                                                                                                                                                                                                                                                                                                                                                                                                                                                                                                                                                                                                                                                                                                                                                                                                                                                                                                                                                                                                                                                                                                                                                                                                                                                                                                                                                                                                                                                                                                                                                                                                                                                                                                                                                                                                                                                 | g          | 111111     |                                               |  |  |  |  |  |
|          | Fixed Bags - tool bag           |                                                                                                                                                                                                                                                                                                                                                                                                                                                                                                                                                                                                                                                                                                                                                                                                                                                                                                                                                                                                                                                                                                                                                                                                                                                                                                                                                                                                                                                                                                                                                                                                                                                                                                                                                                                                                                                                                                                                                                                                                                                                                                                                |            |            |                                               |  |  |  |  |  |
|          | 5-73997-026-1                   | 3900211-P301                                                                                                                                                                                                                                                                                                                                                                                                                                                                                                                                                                                                                                                                                                                                                                                                                                                                                                                                                                                                                                                                                                                                                                                                                                                                                                                                                                                                                                                                                                                                                                                                                                                                                                                                                                                                                                                                                                                                                                                                                                                                                                                   | 100        | LA         | Length=100                                    |  |  |  |  |  |
| 379      |                                 |                                                                                                                                                                                                                                                                                                                                                                                                                                                                                                                                                                                                                                                                                                                                                                                                                                                                                                                                                                                                                                                                                                                                                                                                                                                                                                                                                                                                                                                                                                                                                                                                                                                                                                                                                                                                                                                                                                                                                                                                                                                                                                                                |            |            |                                               |  |  |  |  |  |
| 241      | Self-tapping screw              |                                                                                                                                                                                                                                                                                                                                                                                                                                                                                                                                                                                                                                                                                                                                                                                                                                                                                                                                                                                                                                                                                                                                                                                                                                                                                                                                                                                                                                                                                                                                                                                                                                                                                                                                                                                                                                                                                                                                                                                                                                                                                                                                |            |            |                                               |  |  |  |  |  |
| - 1      | 0-38050-616-0                   | Q2360620                                                                                                                                                                                                                                                                                                                                                                                                                                                                                                                                                                                                                                                                                                                                                                                                                                                                                                                                                                                                                                                                                                                                                                                                                                                                                                                                                                                                                                                                                                                                                                                                                                                                                                                                                                                                                                                                                                                                                                                                                                                                                                                       | 0          | TA         |                                               |  |  |  |  |  |
| 00.50    |                                 |                                                                                                                                                                                                                                                                                                                                                                                                                                                                                                                                                                                                                                                                                                                                                                                                                                                                                                                                                                                                                                                                                                                                                                                                                                                                                                                                                                                                                                                                                                                                                                                                                                                                                                                                                                                                                                                                                                                                                                                                                                                                                                                                | 1          |            | M6×16                                         |  |  |  |  |  |
| 302      | Nut                             |                                                                                                                                                                                                                                                                                                                                                                                                                                                                                                                                                                                                                                                                                                                                                                                                                                                                                                                                                                                                                                                                                                                                                                                                                                                                                                                                                                                                                                                                                                                                                                                                                                                                                                                                                                                                                                                                                                                                                                                                                                                                                                                                |            |            |                                               |  |  |  |  |  |
|          | 8-98021-556-0                   | 3900292-P301                                                                                                                                                                                                                                                                                                                                                                                                                                                                                                                                                                                                                                                                                                                                                                                                                                                                                                                                                                                                                                                                                                                                                                                                                                                                                                                                                                                                                                                                                                                                                                                                                                                                                                                                                                                                                                                                                                                                                                                                                                                                                                                   | 10         | I A        |                                               |  |  |  |  |  |
|          | - Comment Table 40              | The state of the s | 11/2       |            | 1                                             |  |  |  |  |  |
| 319      | Fixation clamp assembly- rocker |                                                                                                                                                                                                                                                                                                                                                                                                                                                                                                                                                                                                                                                                                                                                                                                                                                                                                                                                                                                                                                                                                                                                                                                                                                                                                                                                                                                                                                                                                                                                                                                                                                                                                                                                                                                                                                                                                                                                                                                                                                                                                                                                |            |            |                                               |  |  |  |  |  |
|          | 8-97853-077-2                   | 8200176-803                                                                                                                                                                                                                                                                                                                                                                                                                                                                                                                                                                                                                                                                                                                                                                                                                                                                                                                                                                                                                                                                                                                                                                                                                                                                                                                                                                                                                                                                                                                                                                                                                                                                                                                                                                                                                                                                                                                                                                                                                                                                                                                    | 173        | 2 A        | 1                                             |  |  |  |  |  |