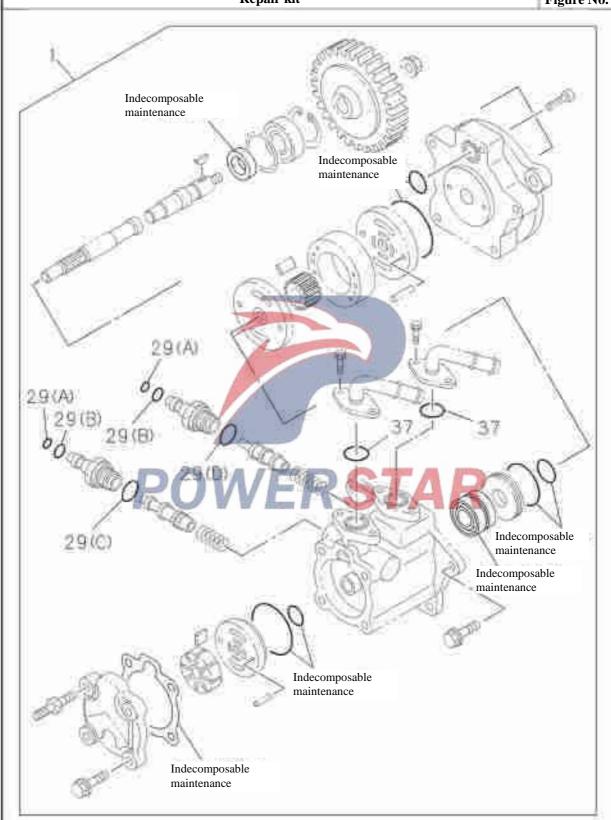

| ing gear housing                         |            |
| 132 | 8-98036-335-0 0<br>End cover<br>8-97078-179-0 0 | r-steering gear                          |            |
|     | P                                               | OWERSTAR                                 |            |
|     |                                                 |                                          |            |
|     |                                                 |                                          |            |
|     |                                                 |                                          |            |
|     |                                                 |                                          |            |



### **Power steering pump**

4-42

Repair kit



| 4-4   | 12                                                       | Power steering pump                      |
|-------|----------------------------------------------------------|------------------------------------------|
| igure | No.                                                      | 8 r · · ·                                |
|       |                                                          | Recommended specification / name of part |
|       |                                                          | General drawing No./quantity note        |
| S/N   | Isuzu figure No.  (Application date/interchangea bility) | 8980550070                               |
| 1     | Repair k                                                 | it-power steering pump                   |
| 8     | 9-19