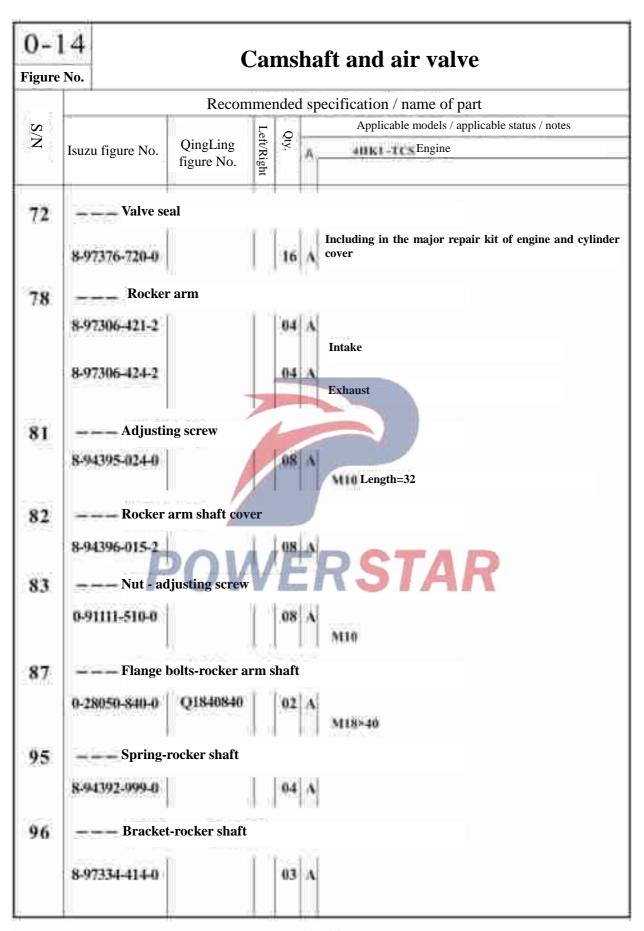

#### Camshaft and air valve

0 - 14

Idle gear

Figure No.

| Paul 10  |                  |                                                                  |
|----------|------------------|------------------------------------------------------------------|
| 0-1      | 14               | Camshaft and air valve                                           |
| Figure   | No.              | Cumshart and an varve                                            |
|          |                  | Recommended specification / name of part                         |
| S/N      |                  | QingLing Q Applicable models / applicable status / notes  Engine |
| <b>2</b> | Isuzu figure No. | QingLing figure No.                                              |
|          |                  |                                                                  |
| 1        | Camsl            | haft assembly                                                    |
|          | 8-97262-166-0    | 1006010-P301 01 A                                                |
| 4        | Intake           | e valve                                                          |
|          | 8-94395-882-0    | [ 08]A                                                           |
| 5        | Exhau            | ast valve                                                        |
|          | 8-97209-876-2    | 08 A                                                             |
| 7        | Bolt - c         | camshaft gear                                                    |
|          | 8-94396-439-0    | 01 A M14×40                                                      |
| 8        | Gasket           | - camshaft gear                                                  |
|          | 9-09851-850-3    | Inner diameter=14.5                                              |
| 9        | Gear,            | camshaft                                                         |
|          | 8-98018-935-3    | 1006021-P301 01 A                                                |
| 12       | Dowel            | pin                                                              |
|          | 8-94399-487-0    | 01 4                                                             |
| 37       | Camsl            | haft bearing shells                                              |
|          | 8-97386-189-0    | 10 A B=16                                                        |
| 53       | Rocke            | er shaft                                                         |
| 0        | 8-97389-921-0    | [ 01 A                                                           |

#### 0 - 14Camshaft and air valve Figure No. Recommended specification / name of part S/N Applicable models / applicable status / notes Left/Right Qty. QingLing Isuzu figure No. 411K1-1C Engine figure No. -- Bolt-rocker shaft bracket 57 8-94393-131-0 M10×62 Tape reel Adjusting screw-valve bridge 61 8-94394-803-0 62 - Nut-adjusting screw 9-09844-574-0 **Tape reel** \_\_\_\_Valve bridge 63 8-94392-002-3 Locking ring of valve spring seat 65 5-12565-004-0 107113-HA - Valve spring 68 **Exhaust valve** 8-97210-682-0 08 Red mark 8-98352-888-0 08 Intake valve Blue mark Valve spring seat 71 8-94390-783-2 16 A Valve spring seat-upper Outer diameter=32.8 Thickness = 12.75 Lower washer of valve spring 8-94391-468-0 16 A

**Inside diameter =14.3 Thickness = 1.0** 

|     |                          | Camshaft                                | an            | d air valve                    | 0-14           |
|-----|--------------------------|-----------------------------------------|---------------|--------------------------------|----------------|
|     |                          |                                         |               |                                | Figure No.     |
|     |                          | Recomm                                  | nende         | d specification / name of part |                |
| S/N |                          |                                         | Qty.          | Applicable models / applicable | status / notes |
| Z   | Isuzu figure No.         | QingLing figure No.                     | ý.<br>Ý/Dight | Engine                         |                |
| 101 | Bolt                     |                                         |               | HILH                           |                |
|     | 0-28060-816-0            |                                         | 03            | (B)<br>M8*16 Tape reel         |                |
|     | 8-94372-221-1            |                                         | 01            | A (A)                          |                |
|     | 9-92361-425-0            |                                         | -01           | M14×36.5<br>A<br>(C)<br>M14×25 |                |
| 102 | Cover                    | plate-idle gear                         |               |                                |                |
|     | 8-94334-681-1            | 1005151-P301                            | 01            | (A)                            |                |
|     | 8-97096-826-0            | POM                                     | 01            | BCTAD                          |                |
| 105 | Bolt                     | OVE                                     | Alex          | Outer diameter = 51            |                |
|     | 0-16956-460-0            |                                         | 01            | A<br>M14×60                    |                |
| 107 | Idler sl                 | haft                                    | 10            | 0.0                            |                |
|     | 8-94334-682-0            | 1005211-P301                            | 01            | A (C)                          |                |
|     | 8-97186-398-1            | 1006051-P301                            | .01           | Idle gear C shaft              |                |
|     | 8-97350-021-0            | 1006091-P301                            | 01            | Idle gear B shaft              |                |
|     | 8-98060-780-0            | 1006151-P301                            | 01            | (D) A Idle gear A shaft        |                |
|     | are a limber of the con- | 100 C C C C C C C C C C C C C C C C C C |               | (B)                            |                |