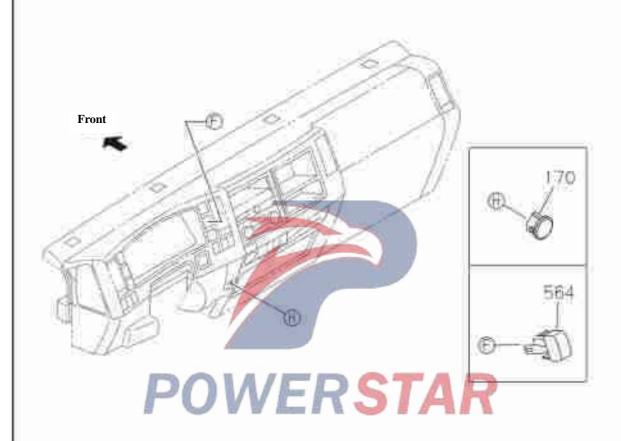

|                                          |        | 02                                                                                                                 | A          | AES+18                                       |  |  |  |

### 7-20 Rearview mirror and bracket rod Figure No. Recommended specification / name of part Applicable models / applicable status / notes S/N Left/Right Isuzu figure QingLing Single cab Qty. figure No. No. \_\_\_ Baffle -mirror 34 8-94262-629-0 \_\_ Hexagon flange nut 61 0-91180-108-0 Q32008 \_\_\_ Sealing fin 64 Without interior rearview mirror 8-98059-421-0 Outer diameter=20 Thickness =0.05 White 1-76798-019-0 8200143-803 02 A Sealing cover sheet 92 - Hexagon flange bolt 02 A Q1840825 0-28650-825-0 M8 × 25











NO.1

7-40







NO.3

7-40





#### 7 - 40Dashboard and sundries box **Figure** Recommended specification / name of part Applicable models / applicable status / notes SZ Left/Right QingLing Isuzu figure Qty. Single cab No. figure No. ---Screw 18 8-98058-632-0 M5×10 Q1840816 0-28050-816-0 Hexagon flange bolt 04 A (B) M8×16 0-38050-612-0 02 A (A) M6×12 Brake fluid header cover assembly 34 8-97406-003-1 3500120-P301 01 A Grey \_ Spring 48 8-98034-986-0 8200661-P301 Righ 01 A 8-98034-987-0 | 8200651-P301 Left | 01 | A \_\_\_ Glove box 54 8-74107-129-2 R200211-P301 Glove box-big 01 A (A) Black Glove box-small 8-97408-864-2 | 8200191-P301 01 A (B) Black Glove box-middle 8-97408-865-2 8200181-P301 01 A (C) Black



#### Dashboard and sundries box Figure No. Recommended specification / name of part Applicable models / appli