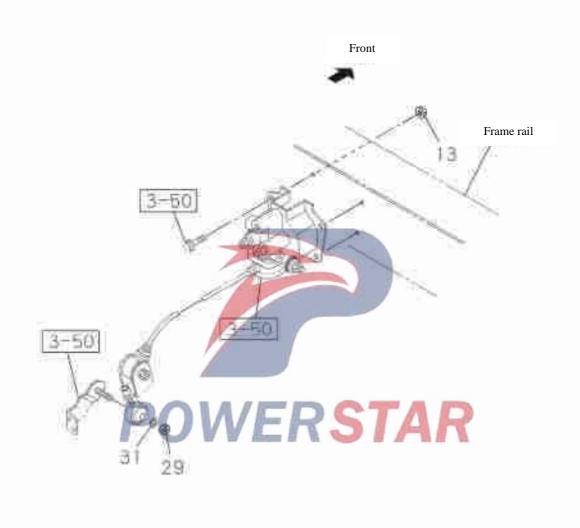

|                  |                     |                    |                              |                         |
|     |                  |                     |                    |                              |                         |



P-314

## 3-31 **Brake booster** Figure No. Recommended specification / name of part Qty. Left/Right Applicable models / applicable status / notes S/NQingLing Single cab Isuzu figure No. figure No. Vacuum chamber assembly 44 8-98031-414-0 45 Protecting mask 8-98031-415-1 Hexagon flange bolt 46 0-28050-610-0 Q1840610 Accumulator 48 8-98038-346-0 49 Protective jacket 8-97191-043-0 50 -- Nut 8-98038-349-0 51 --- U-fork 8-98038-347-0 52 Sealing pad - vacuum tank 8-97191-038-0 01 A



Figure No.

## Load-sensing proportion valve installation



|     | Load-sens         | ing proj      | por          | <b>'U</b> ( | n valve installation                 | 364 66       |
|-----|-------------------|---------------|--------------|-------------|--------------------------------------|--------------|
|     | Γ''               |               |              |             |                                      | Figure No    |
|     | ļ                 | Rec           | -            | ende        | d specification / name of part       |              |
| S/N |                   | QingLing      | Left         |             | Applicable models / applicable st    | atus / notes |
| _   | Isuzu figure No.  | figure No.    | Left/Right   | Qty.        | Single cab                           |              |
|     |                   |