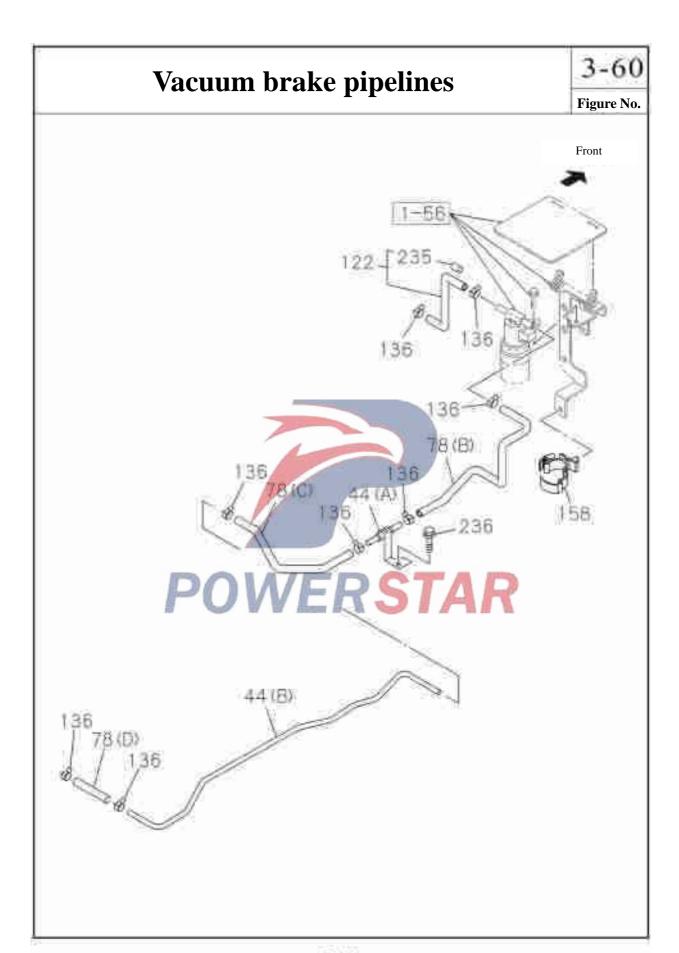

|             |  |  |  |
| 39  | —— Hexago                      | n flange nut        |            | 01   |      |                                    |             |  |  |  |

#### 3-58 Fixed devices for brake pipelines Figure No. Recommended specification / name of part Applicable models / applicable status / notes Qty. Left/Right S/N QingLing Single cab Isuzu figure No. figure No. 49 Bracket 8-98033-802-0 3510124-P301 01 A (A) Bracket assembly-front bracket 8-98036-116-2 3500020-P301 01 A Hexagon flange nut 62 0-91180-110-0 Q32010 02 A Hexagon flange nut 67 01 A 0-91111-514-0 Q351B14 \_\_\_ Hexagon flange nut 146 0-91180-108-0 Q32008 M8 0-91186-110-0 Q32010 02 A Flange bolts 149 0-28650-620-0 Q1840620 01 A M6×20





P-346

### Vacuum brake pipelines

3-60

Cab side (NO.1)









|            | Va               | cuum h