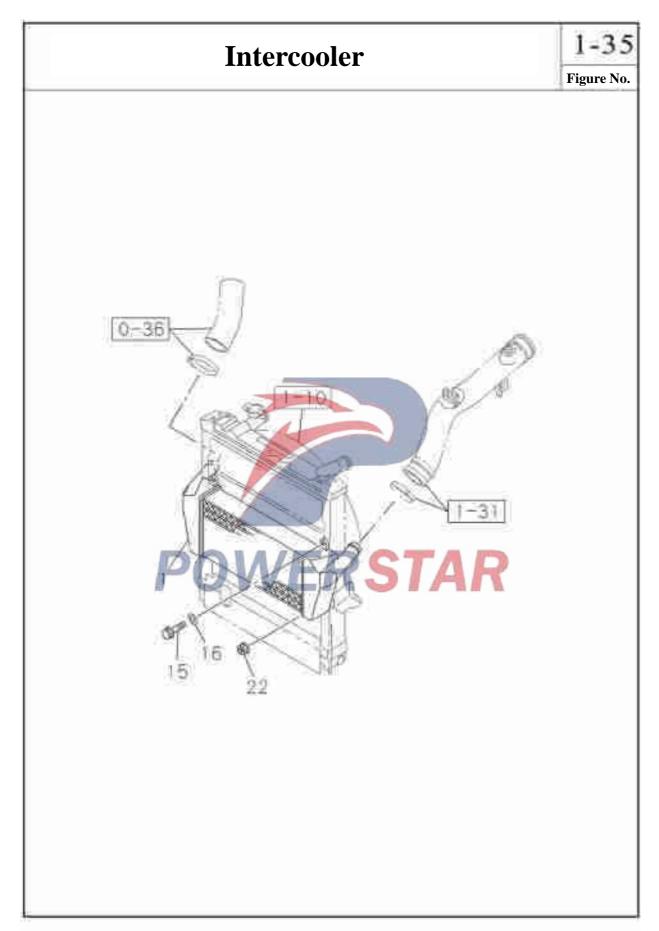

|
|     | Dia                          | -L                                      |            |          |                                      |             |
| 409 | Big wa                       | sner                                    |            |          |                                      |             |
|     | 0-91614-810-0                | Q40210                                  | Ť.         | 01       |                                      |             |
|     | 11 MACO 41 - 1275 TANVOY . 1 | 500000000000000000000000000000000000000 |            | A-241.   |                                      |             |
|     |                              |                                         |            |          | Inner diameter=10.5 Outer diameter=3 | 2           |











### **Fuel tank**

1-40

Fuel tank bracket and fuel pipes





| _4<br>igure      | 10<br>No.               | Fuel tank