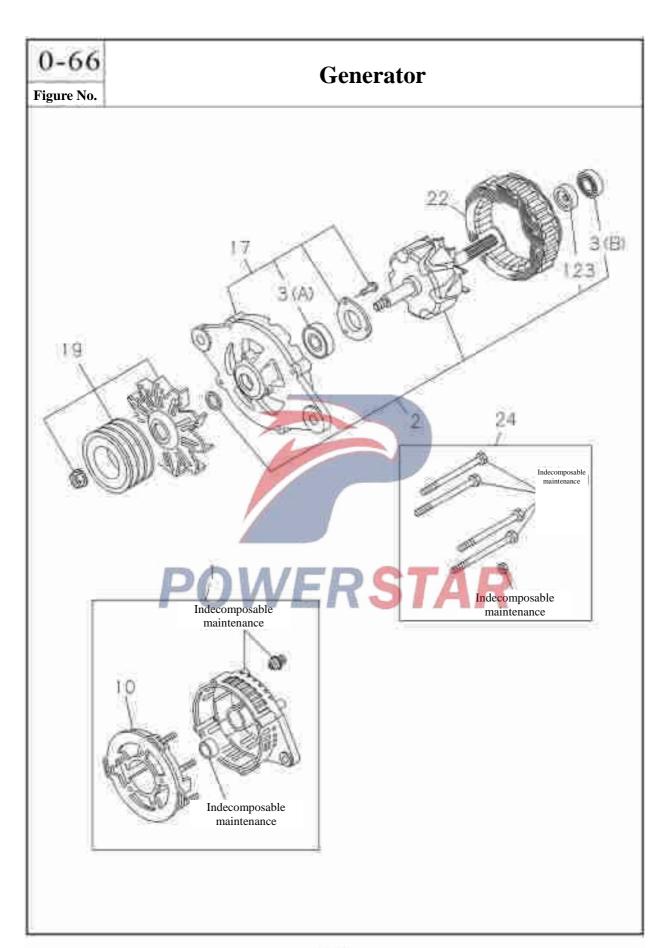

|           |
| 54  | Clutch-                  | starter                                                                          |           |
|     | 8-97179-771-0            | Di                                                                               |           |
| 73  | Brake d                  | evice                                                                            |           |
|     | 8-97030-396-0            | 01                                                                               |           |
| 85  | Bolts - st               | arter engagement switch                                                          |           |
|     | 8-94403-500-0            | e-th                                                                             |           |



#### 0 - 66Generator Figure No. Recommended specification / name of part General drawing No. / quantity / notes S/N Isuzu figure 8989298921 No. 8980750260 (Application date/interchangeability) \_\_ Generator rear cover 1 8-98046-187-0 01 8-98046-185-0 01 Generator rotor 2 8-98038-916-0 01 8-98038-914-0 \_\_\_ Rotor bearing 3 8-97062-744-0 01 01 VERSTAR \_\_\_ Rectifier 10 8-98045-190-0 8-98046-188-0 \_\_\_ Generator front cover assembly 17 8-98038-924-0 8-98076-329-0 01 \_\_\_ Pulley 19 8-98040-133-0 8-98038-926-0 01







#### **Coupling-injection pump**

0-87

Figure No.







P-156

#### Accelerator pedal and control mechanism

1-01

Idle speed adjusting switch

Figure No.



#### 1 - 01Accelerator pedal and control mechanism Figure No. Recommended specification / name of part Appli