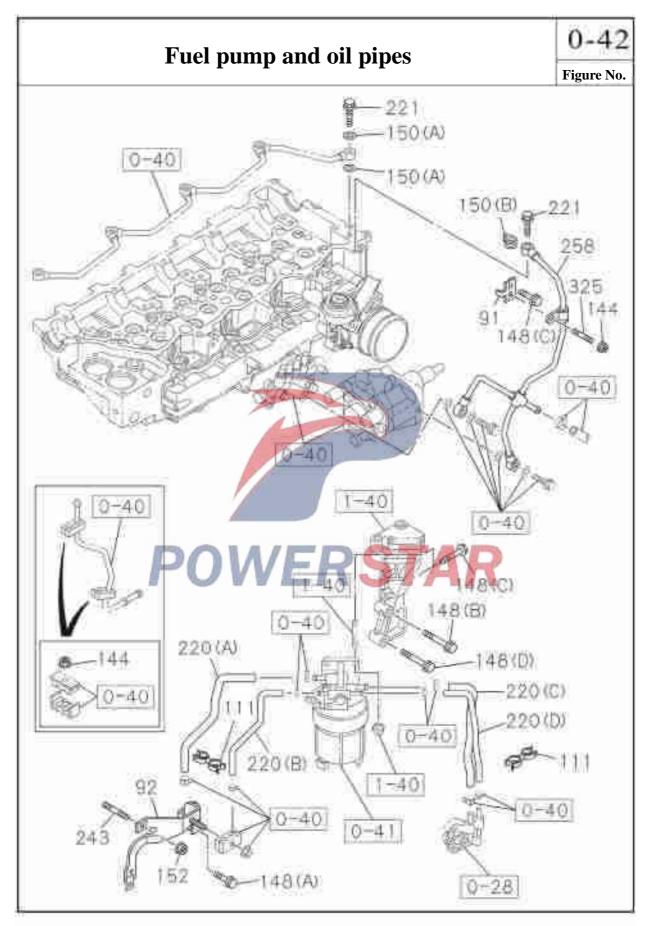

5-0    | 1117061-P301      | 01                 | 4                                            |
| 92    | Cover-           | fuel filter       |                    |                                              |
|       | 8-98034-314-0    | 1117071-P301      | 01                 |                                              |
| 93    | ——— Hand j       | oump-fuel Filte   | er                 |                                              |
|       | 8-98034-312-0    | 1117020-P301      | 01                 | M8×10                                        |
| 05    | Housing Housing  | g-fuel filter     |                    |                                              |
|       | 8-98037-043-0    | 1117040-P301      | 01                 | •                                            |



P-107



|     | T.                     | Fuel num                | m o        | m    | d oil pipes                              | 0-42             |  |  |  |
|-----|------------------------|-------------------------|------------|------|------------------------------------------|------------------|--|--|--|
|     | 1                      | uer pum                 | ıp a       | 111( | i on pipes                               | Figure No.       |  |  |  |
|     |                        |                         |            |      |                                          |                  |  |  |  |
| N/S |                        | 1                       | F.         | 0    | Applicable models / applicable st        | atus / notes     |  |  |  |
| Z   | Isuzu figure No.       | QingLi