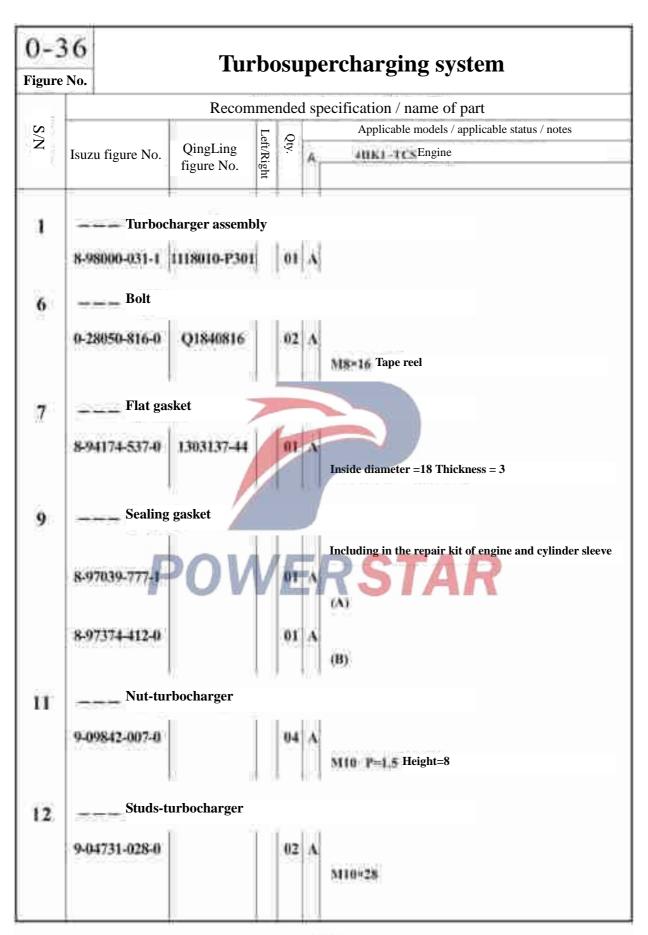

elt ter         | nsioner suppo       | ort                |                                |                |
| 80       |                  |                     | V 191              | ÜI                             |                |
|          | 8-98035-085-0    | 5724751-P30         | 1 01               | Generator 24V50A               |                |
|          |                  |                     |                    | (B)                            |                |







#### 0 - 36**Turbosupercharging system NO.1** Figure No. 231 485(A) 118(B) 115 118 (A) 0-57 0-32 0 - 32288 0-32 118(A) 117(A) 118(A) 485KC 116(D) / (A) Front 19 19 204 465 9 (A) 9(B) 0-27 463 134 101 391 463 136 136 101 16(0) 133 130 117(B) 137 135 116(C) 115(A)



# **Turbosupercharging system**

0-36





#### 0 - 36**Turbosupercharging system** Figure No. Recommended specification / name of part Applicable models / applicable status / notes S/N Left/Right QingLing Qty. Isuzu figure No. 411K1-TC Engine figure No. Studs 14 8-97019-477-0 02 A M8×94 length=108 8-97019-478-0 03 A (B) M8×49 length=63 Supercharger joint 16 8-97039-749-1 1118221-P301 \_\_\_ Nut 19 8-94170-486-0 05 A 32 Heat insulating plate 8-97351-168-0 1118321-P301 Studs 66 0-44011-025-0 M10×25 Length=40 Rubber hose 71 8-98059-964-0 1109211-P301 (A) 8-98067-806-0 1109221-P301 01 (B)



|     | Т                | rhacunar            | cha                | rging system                                               | 0-36          |
|-----|------------------|---------------------|--------------------|-----------------------------