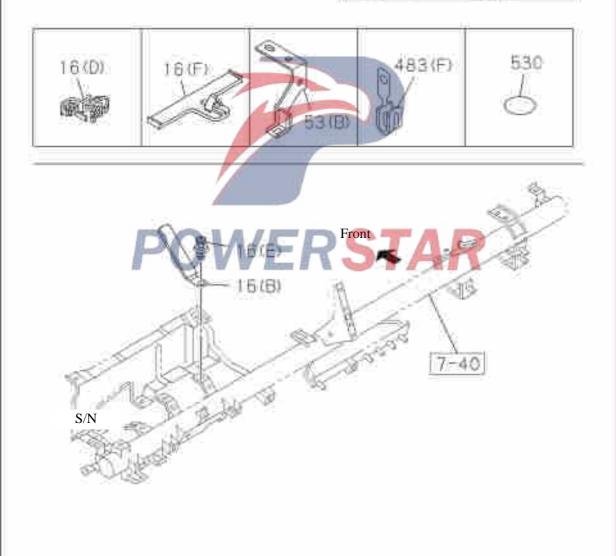

------|
| S/N           | 48(B)    |

| Specification | T=889 |
|---------------|-------|
| S/N           | 48(C) |



| Specification | 10=12        |
|---------------|--------------|
| S/N           | 22<br>483(G) |

| Specification | L=36   |
|---------------|--------|
| S/N           | 483(E) |



| Specification | ID=14.5 | 10=24  |
|---------------|---------|--------|
| S/N           | 483 (A) | 483(C) |



| Specification | L=40, 6 |
|---------------|---------|
| S/N           | 1.6 (C) |



## Fixed parts for wire harness installation

gure No. Clip and other parts



|               | L 100           |
|---------------|-----------------|
| Specification | ID=11 H=20 L=25 |
| S/N           | 483 (B)         |
| Specification | 10=19 H=33 L=45 |
| S/N           | 483(D)          |



#### 8-15 Fixed parts for wire harness installation Figure No. Recommended specification / name of part Applicable models / applicable status / notes S/N Left/Right Isuzu figure QingLing Qty. Single cab No. figure No. \_\_\_ Bracket 7 8-98043-070-0 3724641-P301 (B) **Bracket-body harness connection** 8-98056-073-1 3724611-P301 01 14 ---Clip 8-97355-273-0 Length=150 16 - Clip 8-94329-956-0 (B) Length=91 Inner diameter=8.5 Fixation clamp (D) Inner diameter=16 8-97173-307-0 14 A CAY Length=155 02 A 8-97229-357-0 (C) Length=155 8-97857-210-0 01 A (£): D8.5×19 8-98052-679-0 02 A (E)

| -1     | 5 F                                      | ixed nar            | ts t       | for  | ٠,  | vire harness installatio                      |  |
|--------|------------------------------------------|------