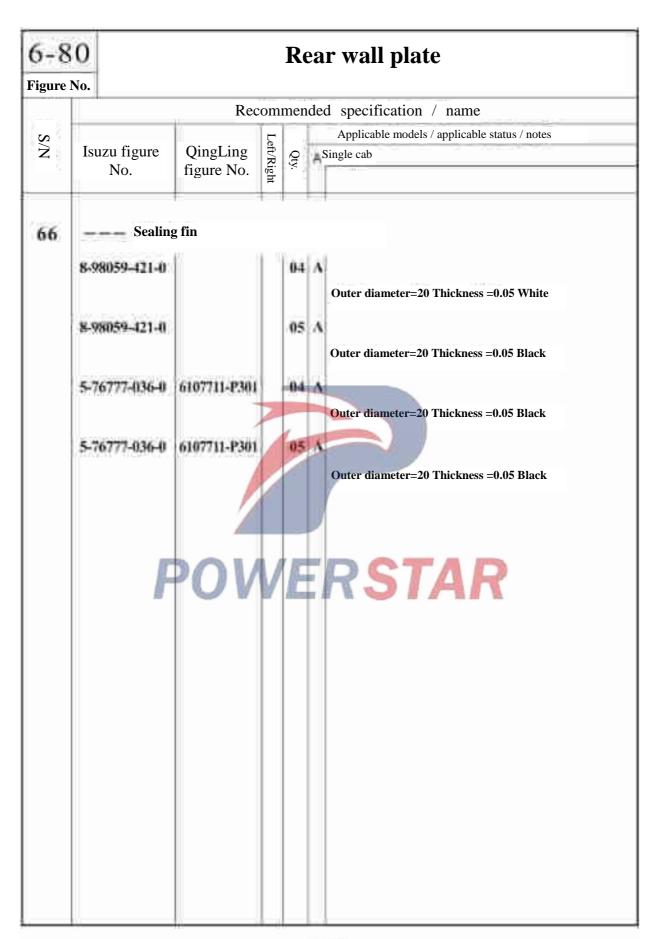

### Engine repair kit

0-05

Major repair kit of engine cylinder cover

Figure No.

| ) – 1<br>igure |       |            |                     | C          | yliı | nder head cover                                                                |
|----------------|-------|------------|---------------------|------------|------|--------------------------------------------------------------------------------|
|                |       |            | Recom               | mer        | nded | specification / name of part                                                   |
| S              |       |            |                     | Le         |      | Applicable models / applicable status / notes                                  |
| 4              | Isuzu | figure No. | QingLing figure No. | Left/Right | Qty. | A Engine                                                                       |
| 1.             | _     | Cylino     | ler cover assen     | ably       |      |                                                                                |
|                | 8-97  | 331-361-2  | 1003110-P301        |            | 01   | A                                                                              |
| 2              | 7.7   | Hexag      | on flange nut       |            |      |                                                                                |
|                | 0.91  | 180-108-0  | Q32008              |            | 02   | A MR                                                                           |
| 4              |       | Oiling     | cap assembly        | A          |      |                                                                                |
|                | 8-94  | 133-207-5  | 1003340-54          |            | 01   | A                                                                              |
| 5              |       | — Seal ga  | sket-oiling cap     |            |      |                                                                                |
|                | 8-94  | 123-623-1  | POV                 | V          | 01   | Including in the major repair kit of engne Inner diameter=32 Outer diameter=40 |
| 39             | -2    | Studs      |                     |            |      |                                                                                |
|                | 0-41  | 010-625-0  |                     |            | 02   | Mo ≤ Length=34                                                                 |
| 43             | -     | - Rubbei   | · gasket            |            |      |                                                                                |
|                | 8-94  | 395-684-0  | 1003121-P301        |            | 11   | Outer diameter = 22                                                            |
| 69             |       | Sealing    | gasket              |            |      | Including in the major was 2.124.00 mag                                        |
|                | 0.97  | 331-359-1  | 1003131-P301        |            | 01   | Including in the major repair kit of engne                                     |

|     |                  | Cylinde             | r ho               |       | Leovor                              | 0-10       |
|-----|------------------|---------------------|--------------------|-------|-------------------------------------|------------|
|     |                  | Cymnue              | 1 116              | au    | COVEI                               | Figure No. |
|     |                  | Recomn              | nende              | d sp  | pecification / name of part         |            |
| S/N |                  |                     | Le                 |       | Applicable models / applicable stat | us / notes |
| Z   | Isuzu figure No. | QingLing figure No. | Qty.<br>Left/Right | A     | IIII Engine                         |            |
| 79  | ——— Bolt-cyl     | inder head          |                    | 110-4 |                                     |            |
|     | 0-28650-835-0    | Q1840835            | 02                 | A     | Hexagon flange bolt                 |            |
|     | 1-090-14-072-1   |                     | 07                 | ٨     | M18=35<br>Bolt                      |            |
|     | 8-97127-607-0    |                     | 104                | A     | MR465<br>Bolt                       |            |
| 82  | Blocka           | ge-cylinder hea     | d<br>/ F           | A     | N8-20<br>RSTAR                      |            |
| 113 | Acoust           | ical enclosure a    | ssemb              | ly    |                                     |            |
|     | 8-97354-803-3    | 1003210-P301        | 01                 | A     |                                     |            |
| 124 |                  | r gasket            | (i)                |       |                                     |            |
|     | 8-97226-968-0    | 1003241-P301        | 06                 | ٨     |                                     |            |
| 127 | Spacer           | v v                 | ű.                 |       |                                     |            |
|     | 8-97092-314-0    | 1003221-P301        | 06                 | A     |                                     |            |