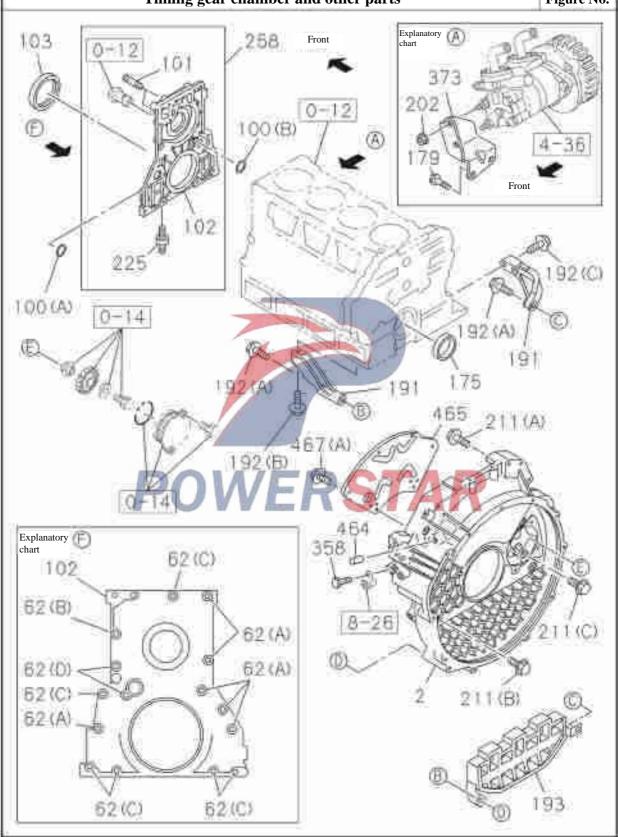

#### Camshaft and air valve

0 - 14

Idle gear

Figure No.

| Paul 10  |                  |                                                                  |
|----------|------------------|------------------------------------------------------------------|
| 0-1      | 14               | Camshaft and air valve                                           |
| Figure   | No.              | Cumshart and an varve                                            |
|          |                  | Recommended specification / name of part                         |
| S/N      |                  | QingLing Q Applicable models / applicable status / notes  Engine |
| <b>2</b> | Isuzu figure No. | QingLing figure No.                                              |
|          |                  |                                                                  |
| 1        | Camsl            | haft assembly                                                    |
|          | 8-97262-166-0    | 1006010-P301 01 A                                                |
| 4        | Intake           | e valve                                                          |
|          | 8-94395-882-0    | [ 08]A                                                           |
| 5        | Exhau            | ast valve                                                        |
|          | 8-97209-876-2    | 08 A                                                             |
| 7        | Bolt - c         | camshaft gear                                                    |
|          | 8-94396-439-0    | 01 A M14×40                                                      |
| 8        | Gasket           | - camshaft gear                                                  |
|          | 9-09851-850-3    | Inner diameter=14.5                                              |
| 9        | Gear,            | camshaft                                                         |
|          | 8-98018-935-3    | 1006021-P301 01 A                                                |
| 12       | Dowel            | pin                                                              |
|          | 8-94399-487-0    | 01 4                                                             |
| 37       | Camsl            | haft bearing shells                                              |
|          | 8-97386-189-0    | 10 A B=16                                                        |
| 53       | Rocke            | er shaft                                                         |
| 0        | 8-97389-921-0    | [ 01 A                                                           |

#### 0 - 14Camshaft and air valve Figure No. Recommended specification / name of part S/N Applicable models / applicable status / notes Left/Right Qty. QingLing Isuzu figure No. 411K1-1C Engine figure No. -- Bolt-rocker shaft bracket 57 8-94393-131-0 M10×62 Tape reel Adjusting screw-valve bridge 61 8-94394-803-0 62 - Nut-adjusting screw 9-09844-574-0 **Tape reel** \_\_\_\_Valve bridge 63 8-94392-002-3 Locking ring of valve spring seat 65 5-12565-004-0 107113-HA - Valve spring 68 **Exhaust valve** 8-97210-682-0 08 Red mark 8-98352-888-0 08 Intake valve Blue mark Valve spring seat 71 8-94390-783-2 16 A Valve spring seat-upper Outer diameter=32.8 Thickness = 12.75 Lower washer of valve spring 8-94391-468-0 16 A

**Inside diameter =14.3 Thickness = 1.0** 

|     |                          | Camshaft                                | an            | d air valve                    | 0-14           |
|-----|--------------------------|-----------------------------------------|---------------|--------------------------------|----------------|
|     |                          |                                         |               |                                | Figure No.     |
|     |                          | Recomm                                  | nende         | d specification / name of part |                |
| S/N |                          |                                         | Qty.          | Applicable models / applicable | status / notes |
| Z   | Isuzu figure No.         | QingLing figure No.                     | ý.<br>Ý/Dight | Engine                         |                |
| 101 | Bolt                     |                                         |               | HILH                           |                |
|     | 0-28060-816-0            |                                         | 03            | (B)<br>M8*16 Tape reel         |                |
|     | 8-94372-221-1            |                                         | 01            | A (A)                          |                |
|     | 9-92361-425-0            |                                         | -01           | M14×36.5<br>A<br>(C)<br>M14×25 |                |
| 102 | Cover                    | plate-idle gear                         |               |                                |                |
|     | 8-94334-681-1            | 1005151-P301                            | 01            | (A)                            |                |
|     | 8-97096-826-0            | POM                                     | 01            | BCTAD                          |                |
| 105 | Bolt                     | OVE                                     | Alex          | Outer diameter = 51            |                |
|     | 0-16956-460-0            |                                         | 01            | A<br>M14×60                    |                |
| 107 | Idler sl                 | haft                                    | 10            | 0.0                            |                |
|     | 8-94334-682-0            | 1005211-P301                            | 01            | A (C)                          |                |
|     | 8-97186-398-1            | 1006051-P301                            | .01           | Idle gear C shaft              |                |
|     | 8-97350-021-0            | 1006091-P301                            | 01            | Idle gear B shaft              |                |
|     | 8-98060-780-0            | 1006151-P301                            | 01            | (D) A Idle gear A shaft        |                |
|     | are a limber of the con- | 100 C C C C C C C C C C C C C C C C C C |               | (B)                            |                |