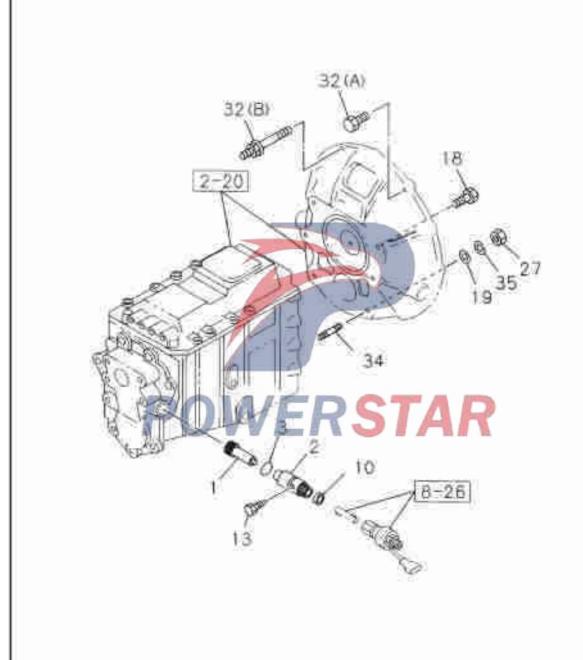

|
|     | 1-09604-023-0    | 1701310-117         | 91 A               | M24×17                         |                |
| 434 | Clutch           | housing             |                    |                                |                |
|     | 1-31111-202-0    | 1601211B-P301       | 01 1               |                                |                |
| 435 | Transn           | nission hull        |                    |                                |                |
|     | 1-33111-315-0    | 1701055-P301        | 01 A               |                                |                |
|     |                  |                     |                    |                                |                |



### Speedometer drive gear

Figure No.

MLD manual transmission



# Speedometer drive gear

|     | T <sup>o</sup>   |                     | 777        |       | ansmission                               | Figure No        |
|-----|------------------|---------------------|------------|-------|------------------------------------------|------------------|
|     |                  | Reco                |            | end   | ed specification / name of part          |                  |
| S/N |                  | Oin al in a         | Lefi       |       | Applicable models / applicable state     | rus / notes      |
| Z   | Isuzu figure No. | QingLing figure No. | Left/Right | Qty.  | MLD manual transmission                  |                  |
|     |                  | -                   | E          |       |                                          |