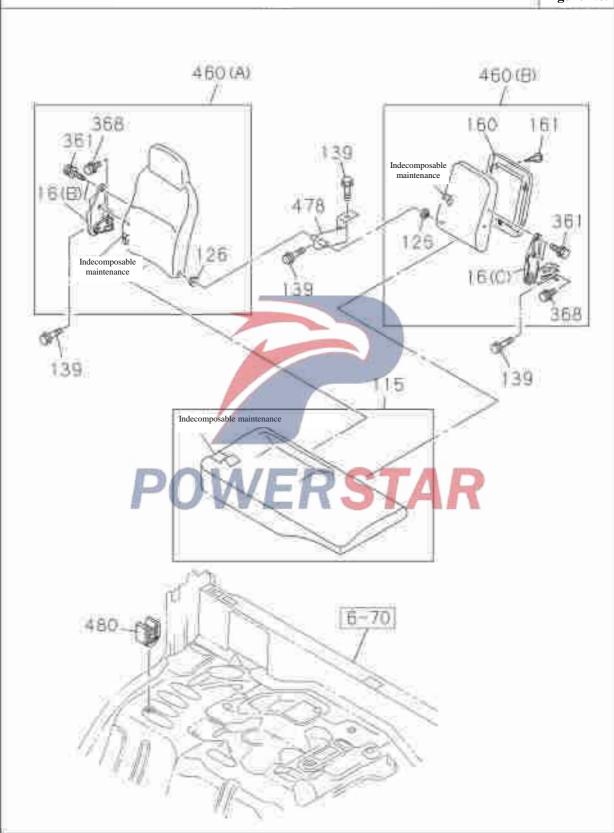

| 8-98041-754-0       | 8204311-P301                    | 0               | )2 A |                                      |            |  |  |  |  |
|     |                     |                                 |                 |      |                                      |            |  |  |  |  |
|     |                     |                                 |                 |      |                                      |            |  |  |  |  |



# **Control box** Figure No. Recommended specification / name Left/Right S/N Applicable models / applicable status / notes QingLing Isuzu figure Qty. Single cab figure No. No. 2 — Operate and control assembly 8-97405-982-2 5002910-P301 Grey 37 -- Bolt 8-98064-118-1 5002116-P301 M6×14 WERSTAR



## **Front seats**

Front passenger seat

7-50





### **Front seats** Figure No. Recommended specification / name Applicable models / applicable status / notes S/N Left/Right Isuzu figure QingLing Qty. Single cab No. figure No. 24 - Handle- regulator 8-97409-362-0 Grey \_Slideway assembly 63 6804000-P301 (A)Inside 8-98002-908-0 01 A | | | Outside - Bolt 67 8-98055-941-0 02 (A) MIOX 20 Tape reel (B) MI(0×30 Tape reel 69 \_\_\_ Nut 8-98055-961-0 MIII Tape reel \_\_Sleeve-seat 99 8-98063-219-0 Front passenger seat cushion assembly 115 8-97382-752-3 6903010-P301 01 A Dark grey



|     |                     | ]                   | Fr         | on   | t   | seats                                   | 7-50       |
|-----|---------------------|---------------------|------------|------|-----|-----------------------------------------|-----------