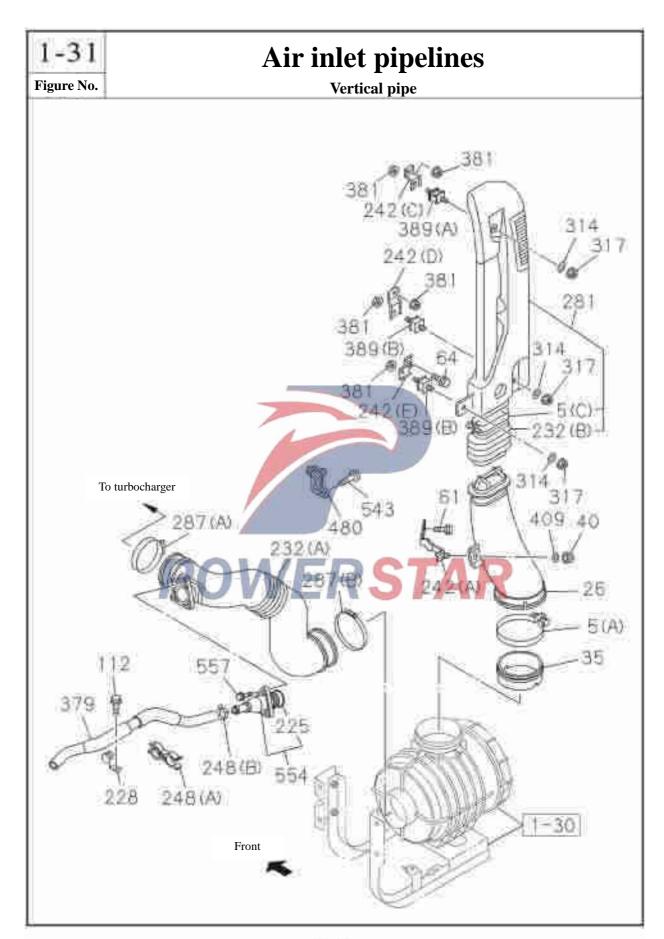

#### 9-30 Container assembly and connection pieces Figure No. Recommended specification / name Applicable models / applicable status / notes S/ZLeft/Right Wheelbas 3815mm Isuzu figure QingLing Qty. Wheelbas figure No. No. Wheelbas 4475mm Wheelbas (2010) 1 --Box assembly 8500010-P301 01 8500010-P303 01 8500010-P304 01 Flat washer 17 24 ABC O40112 Inner diameter=12 Limited plate-container and car frame 35 12 ABC 8500013-P301 (A) Rubber pad-limit plate 8500014-P301 06 ABC (B) Hexagon head bolt 36 12 ABC Q150B1030 M10×30 All-metal hexagon lock nut, type I-limit plate and car frame 37 24 ABC Q33410 M10

# **Container floor and protection pieces**

Figure No.

Iron-wooden container

# **Container floor and protection pieces**

9-31

Iron-wooden container

| 9-3     | 1                   | Contain                | er ·       | f17           | oor and protection pieces                                                              |
|---------|---------------------|------------------------|------------|---------------|----------------------------------------------------------------------------------------|
| igure N | lo.                 | Contain                | CI.        | 11(           | oor and protection pieces                                                              |
|         |                     | Re                     | com        | me            | nded specification / name                                                              |
| S/N     | Isuzu figure<br>No. | QingLing figure No.    | Left/Right | Qty.          | Applicable models / applicable status / notes  Wheelbase Wheelbase Wheelbase Wheelbase |
| 1       | Rear v              | vheel cover as         | ssem       | ıbl           | y                                                                                      |
|         |                     | 8500030-P301           | Left       | 01            | ABC                                                                                    |
|         |                     | 8500040-P301           | Right      | 01            | ABC                                                                                    |
| 3       | Hexag               | on head bolt           |            |               |                                                                                        |
|         |                     | Q150B0820              | 1          | 68            | ABCD<br>M8×20                                                                          |
| 8       | Layeri              | ng-fender              |            |               |                                                                                        |
|         |                     | 8500036-P301           |            | 02            | ABC                                                                                    |
| 50      | Metal               | hexagon lock           | nut        | t, ty         | vpe I                                                                                  |
| 52      | Hoyag               | Q33408<br>on head bolt | V          | 08            | RISTAR                                                                                 |
| 7.722   | 0-50040-860-0       | Q150860                | i i i      | 08            | ABC M8×60                                                                              |
| 53      | Metal l             | nexagon lock           | nut,       | , <b>ty</b> ] | N =                                                                                    |
|         |                     | Q33408                 |            | 16            | ABC Ms                                                                                 |
| 57      | Fende               | r-rear wheel           | Ļij        |               |                                                                                        |
|         |                     | 8500038-P301           |            | 02            | ABC                                                                                    |
| 58      | Hexag               | on head bolt           |            |               |                                                                                        |
|         |                     | Q150B0616              |            | 08            | ABC M6×16                                                                              |

#### 9-31 Container floor and protection pieces Figure No. Recommended specification / name Applicable models / applicable status / notes S/N Left/Right Wheelbase 3815mm Isuzu figure QingLing Qty. Wheelbase 4 | 15 mm No. figure No. Wheelbase 4#75mm Wheelbase 5200mm 59 -- Metal hexagon lock nut, type I 8-97065-431-0 08 ABC Flat washer 64 08 ABC Q40308 Inner diameter=8 71 Strut -wheel cover R500037-P301 08 ABC Floor assembly 81 8501000-P304 01 / 8501000-P301 87 -Floor 8501030-P304 Floor assembly Floor assembly 8501030-P301 0T Floor assembly 8501030-P303 01 **B-pillar assembly** 92 8503110-P301 02

#### Fender bracket of container Figure No. Recommended specification / name Applicable models / applicable status / notes S/N Left/Right Wheelbase 3815mm Isuzu figure QingLing Qty. Wheelbase figure No. No. Wheelbase Wheelbase \$200 - Front plate assembly 1 8504010-P301 12 ---Nut-front plate and fender bracket Q351B08 10 ABC M8 -- Hexagon flange bolt 14 12 ABC Q150B1225 M12×25 Hexagon flange nut 16 -Front hook 17 8505017-P301 Left 01 ABC 8505018-P301 Right 01 ABC 18 Cross recessed countersunk head screw Q2540820 02 ABC $M8{\times}20$ 19 --- Hexagon head bolt 04 ABC Q150B0825 M8×25

## Container rear board and side board

9-33

Iron-wooden container

## Container rear board and side board Figure No. Recommended specification / name Applicable models / applicable status / notes S/NLeft/Right Wheelbase 48 5mm QingLing Isuzu figure Qty. Wheelbase 4175mm No. figure No. Wheelbase 44 Wheelbase 108 Side board assembly 8502010-P301 Left 01 Front 8502020-P301 Right 01 Front NS02010-P303 Left 01 Front 8502020-P301 Right 01 Front 8502010-P304 Front 4502020 P304 Righ C 8502110-P301 Left 01 Rear 8502220-P301 Right 01 Rear Hexagon flange bolt 288 Q150B0825 02 ABC M8×25