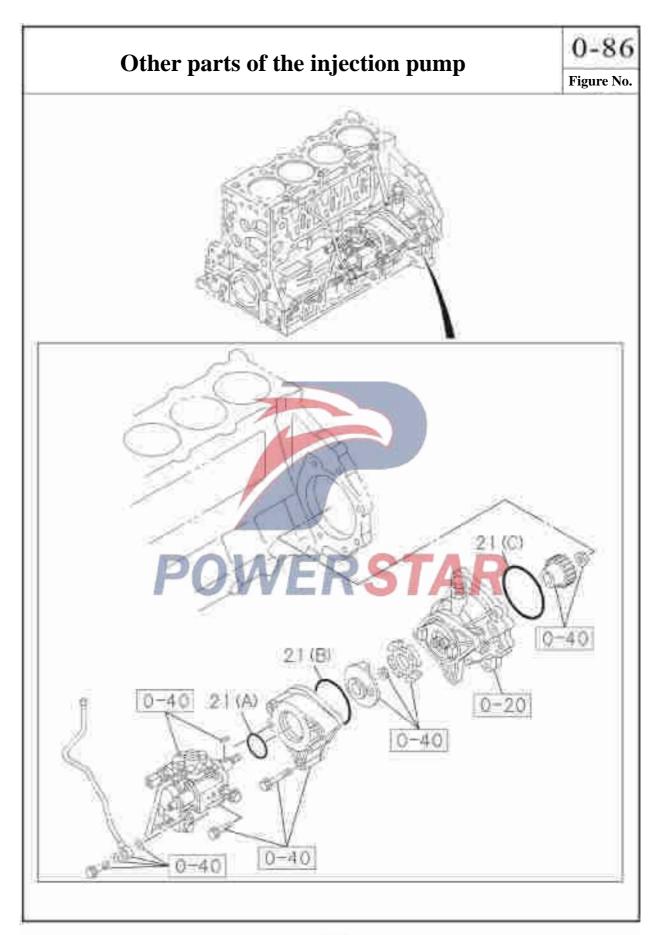

|
| 85  | Bolts - st               | arter engagement switch                                                          |           |
|     | 8-94403-500-0            | e-th                                                                             |           |



#### 0 - 66Generator Figure No. Recommended specification / name of part General drawing No. / quantity / notes S/N Isuzu figure 8989298921 No. 8980750260 (Application date/interchangeability) \_\_ Generator rear cover 1 8-98046-187-0 01 8-98046-185-0 01 Generator rotor 2 8-98038-916-0 01 8-98038-914-0 \_\_\_ Rotor bearing 3 8-97062-744-0 01 01 VERSTAR \_\_\_ Rectifier 10 8-98045-190-0 8-98046-188-0 \_\_\_ Generator front cover assembly 17 8-98038-924-0 8-98076-329-0 01 \_\_\_ Pulley 19 8-98040-133-0 8-98038-926-0 01







#### **Coupling-injection pump**

0-87

Figure No.







P-156

#### Accelerator pedal and control mechanism

1-01

Idle speed adjusting switch

Figure No.



#### 1 - 01Accelerator pedal and control mechanism Figure No. Recommended specification / name of part Applicable models / applicable status / notes S/N \_eft/Right QingLing Single cab Isuzu figure No. figure No. Connecting rod assembly 2 8-98002-158-2 **Accelerator pedal** 14 24 - Bolt 1108233-P30 MA=35 With cover Spring 32 46 0-91805-504-0 1108241-P301 Inner diameter=4 **Combination bolt** 65 8-94310-730-0 5207121-803 80 - Accelerator pedal connecting rod assembly 8-97387-358-1 01 8-98006-714-1 1108210-P301 Accelerator pedal bracket assembly OL

### Accelerator pedal and control mechanism 1-01

|       | III.