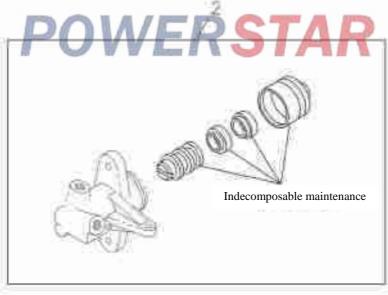

|                                    |             |        |      |                              |           |

2-06

**Clutch slave cylinder** 

Figure No.





# **Clutch slave cylinder**

2-06

| Figure 1      | No. of the last of | Trice and alle     |                     | TIT                      |     |
|---------------|-------------------------------------------------------------------------------------------------------------------------------------------------------------------------------------------------------------------------------------------------------------------------------------------------------------------------------------------------------------------------------------------------------------------------------------------------------------------------------------------------------------------------------------------------------------------------------------------------------------------------------------------------------