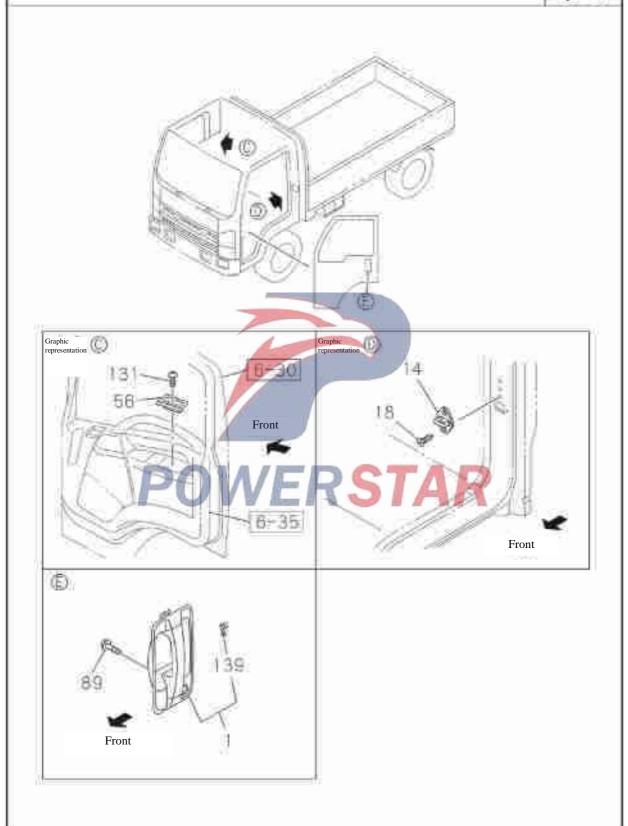

| itive cap - armr                 |               |      |                                              |
|       | 8-97405-318-0                  | 6107541-P301                     | Right         | 01   | Grey                                         |
|       | 8-97405-319-1                  | 6107531-P301                     | Left          | 01   | Grey                                         |

# 6-31 Front window regulator assembly, door Figure No. Recommended specification / name Applicable models / applicable status / notes S/N Qty. Left/Right Isuzu figure QingLing Single cab figure No. No. Cross recess pan head combination screw-armrest 223 0-38050-625-0 08 A M6×25 POWERSTAR

6-32

## Front door lock and handle



## Front door lock and handle

6-32

Other parts





#### 6-32 Front door lock and handle Figure No. Recommended specification / name Applicable models / applicable status / notes S/N Left/Right Isuzu figure QingLing Single cab No. figure No. \_\_ Front cab mounting rod assembly 33 Right 111 A 8-97405-309-1 Dark grey Left 8-97405-310-1 01 A Dark grey Inside lever - door lock 36 Right 111 8-98058-531-0 8-98058-532-0 01 8-98058-536-0 01 A (B) 41 \_ Screw 0-72380-516-0 Pad nut-inner handle 43 8-94279-078-0 5107223-P301 02 A Diameter= $8 \times 8$ Length = 7.5 M5



#### 6-32 Front door lock and handle Figure No. Recommended specification / name Applicable models / applicable status / notes S/N Left/Right Isuzu figure QingLing Single cab Qty. figure No. No. Bracket 125 8-97585-927-0 6107011-P301 Screw 131 0-72380-516-0 Screw 133 0-72380-516-