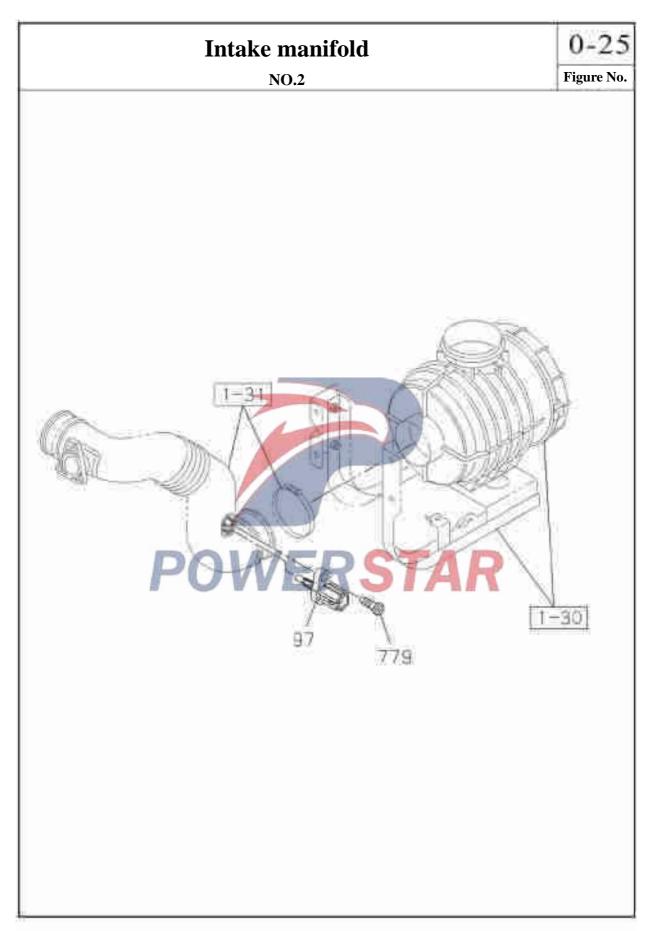

0 | V          | 04 A   | RSTAR                              |                |  |  |  |  |
| 134 | Hexago           | on flange bolt          |            |        |                                    |                |  |  |  |  |
|     | 0-28751-225-0    | Q1841225                |            | 06 A   | M12×25                             |                |  |  |  |  |
| 177 | Bolt             |                         |            |        |                                    |                |  |  |  |  |
|     | 8-94468-733-1    | 1001211-803             |            | 04 A   | M10×37.5                           |                |  |  |  |  |
|     |                  |                         |            |        |                                    |                |  |  |  |  |







|     |                         | Intol               | اجم        |      | nifold                           | 0-25           |  |  |  |  |  |
|-----|-------------------------|---------------------|------------|------|----------------------------------|----------------|--|--|--|--|--|
|     |                         | mta                 | ke .       | IIIa | nifold                           | Figure No.     |  |  |  |  |  |
|     | ľ                       | Recor               | nme        | nded | specification / name of part     | 8              |  |  |  |  |  |
| 20  |                         | Recoi               | 1          |      | Applicable models / applicable s | status / notes |  |  |  |  |  |
| S/N | Isuzu figure No.        | QingLing            | Left/Right | Qty. | Engin