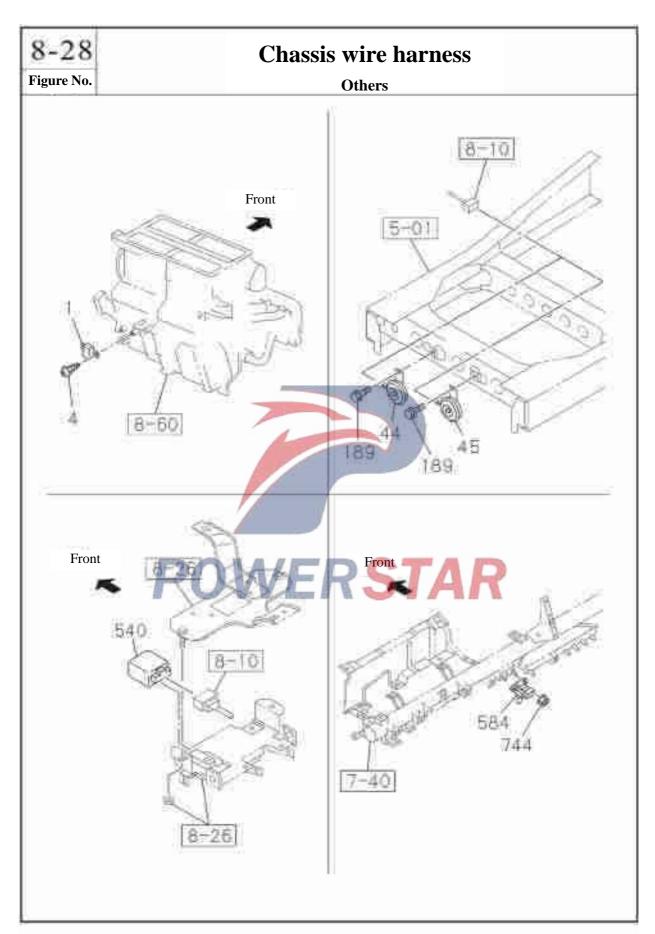

| (BJ)  |      |                    |
| (B)    | [8-25] | Fan heater        | (BK)  | 8-10 | Door lock (open)   |
| (BC)   | 8-25   | connect           | (BID) | 8-25 | Wiper motor        |
| OFFEN. | In D   | Door lock (close) | (EM)  | B+10 | Headlamp           |
| (60)   | 8-10   | Door lock (close) | (BN)  |      |                    |
| (EE)   | 8-25   | Rear fog lamp     | (語)   | 8-10 | Headlamp high beam |
| (III)  | 8-10   | Wiper             | (III) | 8-10 | Taillight          |
| (BG)   | 8-10   | Horn              | (B0)  |      |                    |
| (配)    | 8-10   | Wiper-high/low    | (BR)  |      |                    |
| (EI)   | 8-25   | Fog lamp          | (HS)  |      |                    |
|        |        |                   | (田)   |      |                    |



P-640

#### **Chassis wire harness** Figure No. Recommended specification / name of part Applicable models / applicable status / notes $\infty$ Left/Right Isuzu figure QingLing $\geq$ Qty. Single cab No. figure No. 1 --Flash relay 8-98025-533-1 4 - Screw 8-94436-927-0 - Relay-brake light 22 8-97262-933-0 24V 12:5A With diode 44 -- Tweeter 8-98070-080-0 45 - Woofer 8-98000-023-0 189 - Hexagon head bolt, spring washer and plain washer subassembly O1460820 8-97086-825-0 -- Relay-signal light 333 8-97173-035-1 24V 10A With diode -- Relay-vacuum pump 504 8-97173-947-0 61 24V 50A







P-644

#### Warm air system Figure No. Recommended specification / name of part Applicable models / applicable status / notes S/N Qty. Left/Right QingLing Isuzu figure Single cab No. figure No. --Bracket 3 8-98