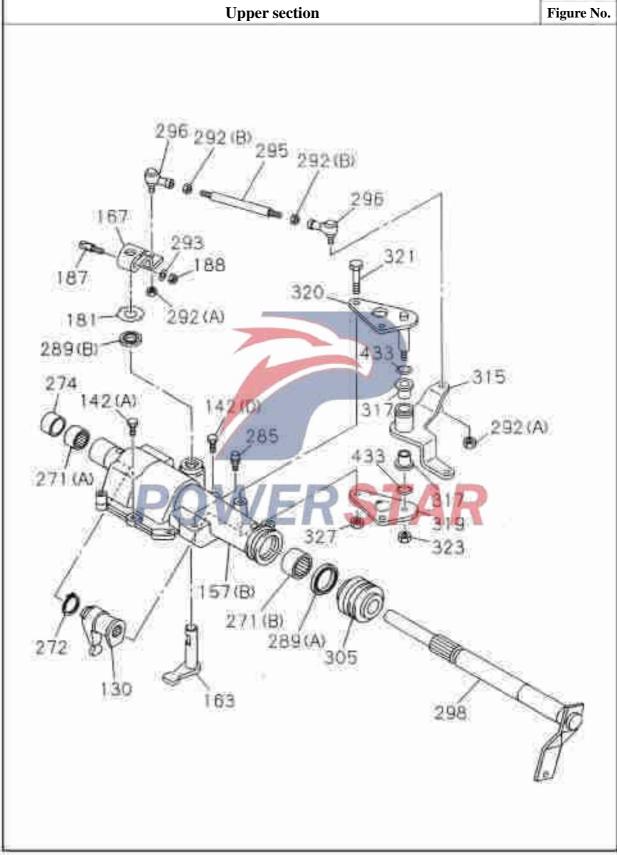

|                                          |                                |  |  |  |  |  |  |



Lower section: MLD



2-30

Figure No.



| gure             | No.              |             | M          | I.D ma   | nual transmission                            |
|------------------|------------------|-------------|------------|----------|----------------------------------------------|
| -                | <del>-</del>     | Reco        | 17111      | 11-1-1-E | ecification / name of part                   |
|                  |                  | 1100        |            | ласа вр  | Applicable models / applicable status / note |
| S                | Isuzu figure No. | QingLing    | eft/F      | Oty.     | MLD manual transmission                      |
|                  |                  | figure No.  | Left/Right | × 177    |                                              |
|                  | 200              |