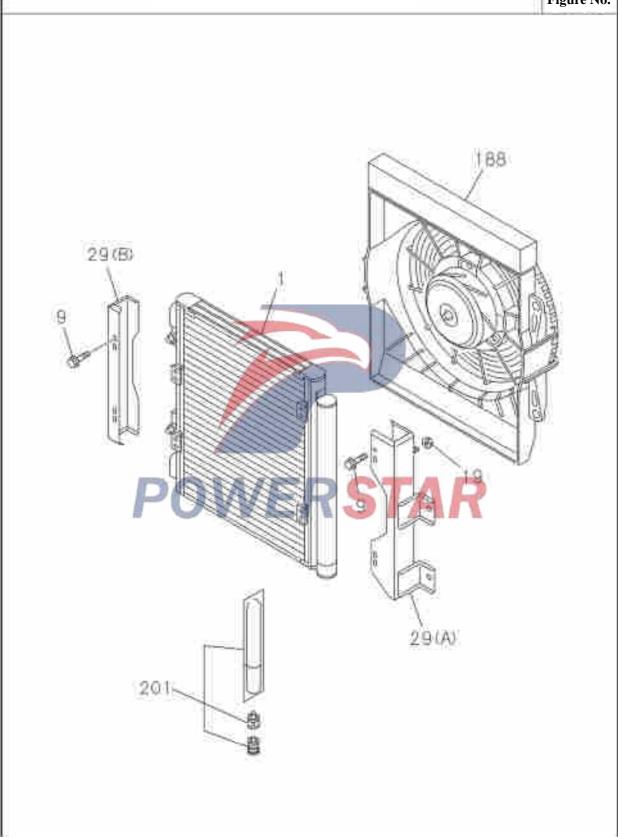

| 01   | Al                                            |  |  |  |  |
|          | 8-98047-417                                             |                     |                                   | .VA  |                                               |  |  |  |  |

### **Blower assembly** Figure No. Recommended specification / name of part Applicable models / applicable status / notes S/N Qty. Left/Right Isuzu figure QingLing Single cab figure No. No. -- Control lever 39 8-98047-454-0 -- Air filter 42 8-97387-096-1 8101480-P301 (A) 8-98025-006-1 8101490-P301 01 A (B) 49 -- Housing-blower 8-98047-444-0 OI (A) 8-98047-446-0 01 A (C) 8-98047-447-0 01 A (D) 78 ----Screw-housing to housing 8-97957-708-0 15 A ---- Resistance - blower 104 8-98077-418-0 01 A





8-75





# Front wiper

8-80

Figure No.

Wiper electric and cleaning solution tank





### Front wiper Figure No. Recommended specification / name of part Applicable models / applicable status / notes S/NLeft/Right QingLing Isuzu figure Qty. A Single cab No. figure No. --- Connecting rod-front wiper 2 8-98053-766-0 Length=350 Passenger side 8-98053-771-0 01 Length=340 Driver side 3 -- Pivot assembly-front wiper 8-98053-762-0 Passenger side 8-98053-764-6 Driver side 5 --Wiper arm 8-98053-781-0 01 A Passenger side -Wiper blade 7 9. -Rubber sheet-front wiper 8-98053-792-0 02 A -- Nut-wiper motor and pivot 10 0-91110-588-0 02 A 518

| 8-8    | 30                                             | Front wiper motor            |                    |                                               |  |  |