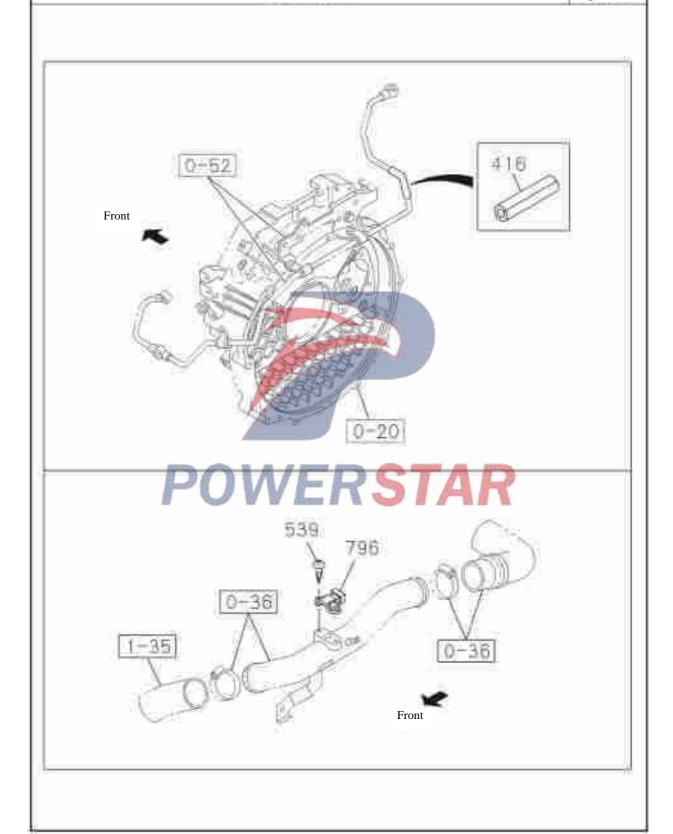

|              |  |  |  |
|     | 0-28751-230-0                            |                 | 03                 | Α   | Bolt                              |              |  |  |  |
|     |                                          |                 |                    |     | M12×30 Tape reel                  |              |  |  |  |



## 0-57 **Injection pipeline** Figure No. Recommended specification / name of part Applicable models / applicable status / notes S/N Left/Right Qty. QingLing Isuzu figure No. 411K1-TC Engine figure No. Bolt 709 0-28751-030-0 M10×30 Tape reel Bracket-EGR cooler 710 8-98061-103-0 Spacer 765 02 A 8-94225-562-0 )WERSTAR

# 0-60 Figure No.

#### Electronic control part of the engine



## Electronic control part of the engine

0-60

Sensor and others





## Electronic control part of the engine

0-60

Battery harness bracket





#### 0 - 60Electronic control part of the engine Figure No. Recommended specification / name of part Applicable models / applicable status / notes S/N Left/Right Qty. QingLing 4111 Engine Isuzu figure No. figure No. Starter assembly 1 Refer to Drawing No. 0-65 02 24V 4.0KW Generator assembly 2 Refer to Drawing No. 0-66 3701010-P301 Generator (B) 24V 50A 8-98029-892-1 01 Generator (A) Bolt-starter, gear shift bracket and flying housing 4 8-97212-602-0 3708771-P301 02 A M10×15, M14 ×75 Length=103 10 Relay-starter Hexagon flange bolt 16 Q18410120 0-28056-012-0 01 A M10×120:

#### 0 - 60Electronic control part of the engine Figure No. Recommended specification / name of part Applicable models / applicable status /