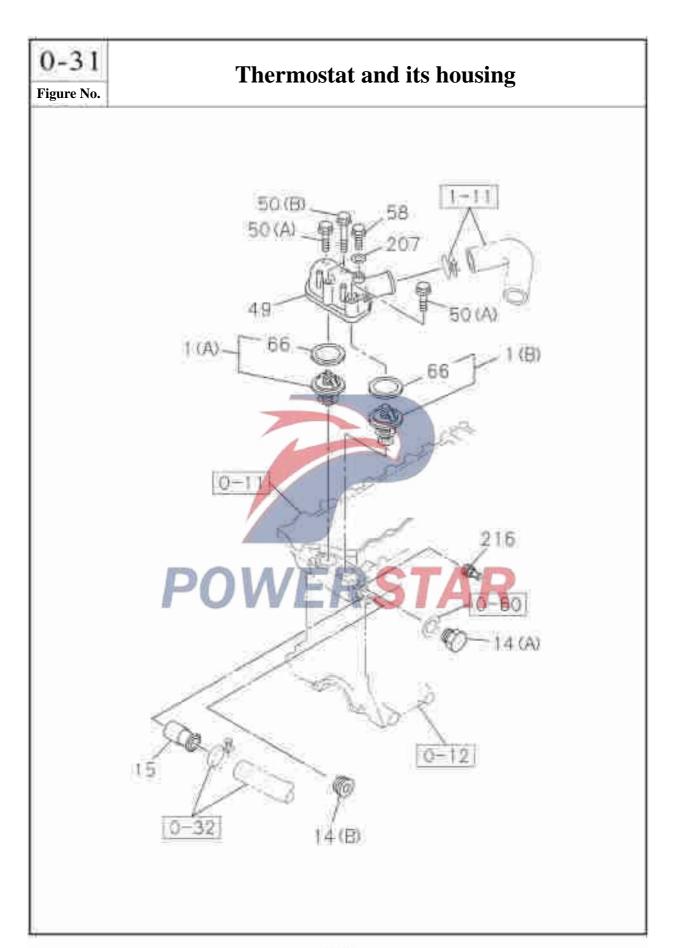

| n flange bolt       | 4     | THE CONTRACTOR       |                         |             |
|     | 0-28050-830-0    | Q1840830            | 0     | A 518>30             |                         |             |
| 329 | Bracket          | assembly            |       | - <del></del>        |                         |             |
|     | 8-98036-160-0    | 1014210-P301        | 0     | A                    |                         |             |



# 0-30 Water pump Figure No. Recommended specification / name of part Applicable models / applicable status / notes S/N Left/Right Qty. QingLing Isuzu figure No. IIII I - I C Engine figure No. Water pump assembly 2 8-97363-478-0 Flange bolts 36 0-28650-840-0 Q1840840 06 A M8×40 Hexagon flange nut 40 0-91180-108-0 Q32008 318 VERSTAR



#### 0 - 31Thermostat and its housing Figure No. Recommended specification / name of part Applicable models / applicable status / notes S/N Left/Right Qty. QingLing 411K1-Tes Engine Isuzu figure No. figure No. **Thermostat** 1 8-97300-787-2 01 (A) 85°C 8-97300-790-2 01 (B) 82°C Oil bleeder screw plug 14 5-09605-005-0 1303144 01 (B) P13/8 Blockage MI6×8 Water pipe 15 8-94342-574-0 1306020-P3 49 Outlet pipe 8-97329-914-0 1306031-P30 Bolt 50 Hexagon flange bolt Q1840825 0-28650-825-0 02 A (A) MB=25







| Engine | water | pipes |
|--------|-------|-------|
|--------|-------|-------|

0-32

|      |                  | Recor          | nmended            | l specification / name of part |                      |
|------|------------------|----------------|--------------------|---------------