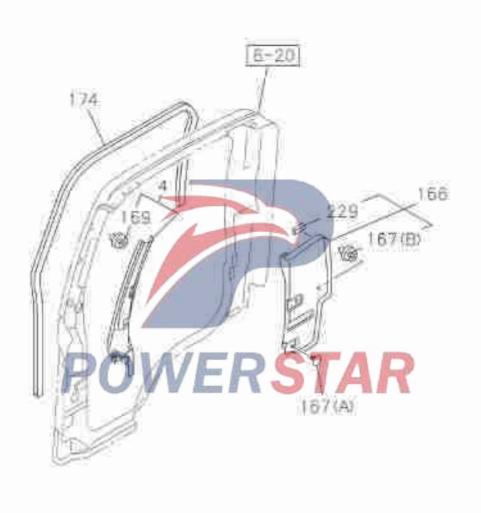

|            |
|     | 8-94279-078-0 5107223-801 04 A Diameter=8×8 Length = 7.5 M5                                   |            |
| 167 | Fastening nail-baffle  1-09983-105-0  Diameter=16                                             |            |
| 174 | Screw                                                                                         |            |
|     | 0-72180-512-0 04 A<br>M5×12                                                                   |            |
| 183 | — Sealing cover sheet                                                                         |            |
|     | 1=76798-019-0   8200143-B03                                                                   |            |





|       |