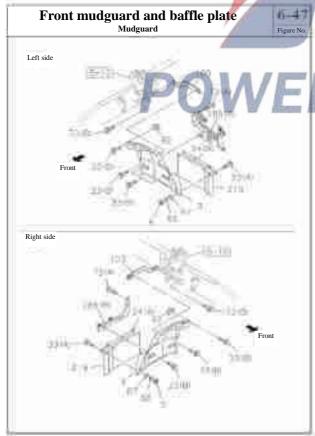

|                                    |

# Spare wheel updown regulator and its installation

5-30



# 5-30 Spare wheel updown regulator and its installation Figure No. Recommended specification / name of part S/N Applicable models / applicable status / notes Left/Right QingLing Qty. Single cab Isuzu figure No. figure No. -- Hexagon flange nut 5 Q1841025 Straight frame type 0-28051-025-0 Hexagon flange bolt 10 Q1840820 0-28650-820-0 Straight frame type 318=20 Mounting support assembly-spare wheel up-down regulator 21 Straight frame type - Spare wheel up-down regulator assembly 167









Profit









(100)























#### 6-01 **Front Bumper** Figure No. Recommended specification / name Applicable models / applicable status / notes Left/Right Ş Isuzu figure $\geq$ QingLing Single cab figure No. No. Front Bumper 2 8-97405-627-5 2803010-P301 With fog lamp Dark grey 8-97405-634-5 2803021-P301 01 Without fog lamp Dark grey 24 --- Skeleton assembly - bumper 2803040-P301 Right 01-A 8-98025-184-3 8-98025-185-3 2803030-P301 \_\_\_ Bolt 27 8-98013-111-0 04 A Bolt 42 5002991-1/301 0-52010-616-0 Nut 78 2803071-P301 8-98029-416-0 84 - Front decoupling 8-97387-665-0 2806011-P30 93 Heavy duty spring washer 0-91510-814-0 Q40514 Inner diameter=14.2



## **Radiator cover**

6-03









# Front wall

|     |                                |                     |                |      |