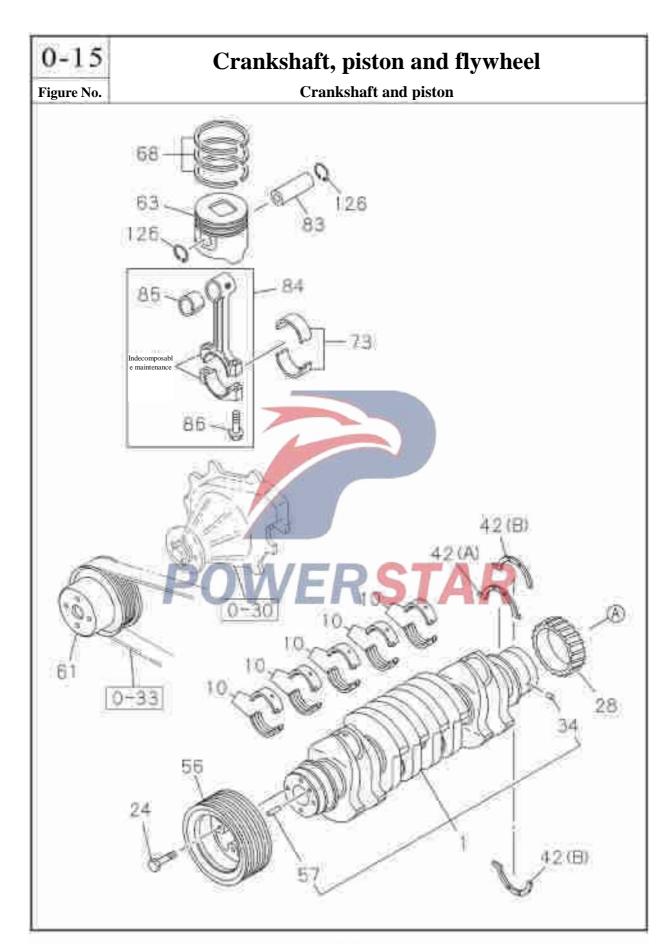

|                |  |  |  |  |
| 350 | ——— Seal rin                       | ng-camshaft posi    | ition sen           | sor                                                               |                |  |  |  |  |
|     | 8-97369-404-0                      |                     | 01 4                |                                                                   |                |  |  |  |  |
|     |                                    |                     |                     |                                                                   |                |  |  |  |  |
|     |                                    |                     |                     |                                                                   |                |  |  |  |  |



## Crankshaft, piston and flywheel

Flywheel

0-15

Figure No.





### 0 - 15Crankshaft, piston and flywheel Figure No. Recommended specification / name of part S/NApplicable models / applicable status / notes Left/Right Qty. QingLing IIII I - Tr S Engine Isuzu figure No. figure No. 38 - Gasket-flywheel 8-94397-496-1 1005025-P301 Inner diameter=55 Outer diameter=110 Bolt-flywheel 40 8-97178-013-0 M18×33 Thrust washer 42 (Front) (A) 8-97386-549-0 (Rear) Bearing 49 8-97258-239-0 **Torsional dampers** 56 8-98004-024-3 3 groove Dowel pin-torsional dampers 57 9-88150-820-0 Outer diameter =8 Length=20 Pulley 61 8-98003-384-1 1308321-P301 1 groove



# 0 - 15Crankshaft, piston and flywheel Figure No. Recommended specification / name of part Applicable models / applicable status / notes S/N Lef