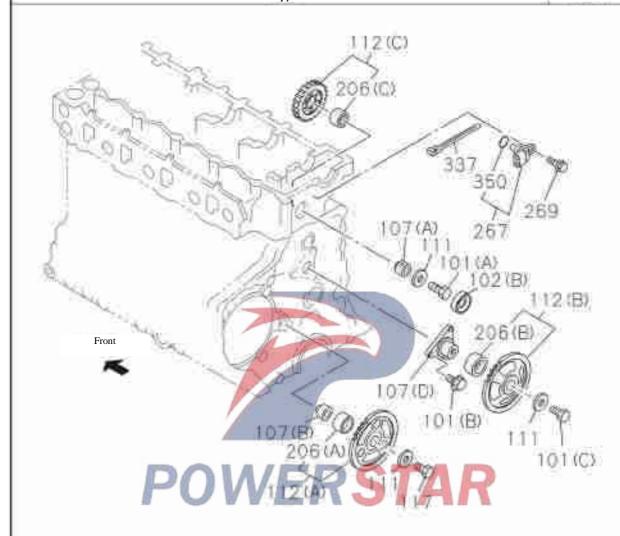

#### Camshaft and air valve

0 - 14

Idle gear

Figure No.

| Paul 10  |                  |                                                                  |
|----------|------------------|------------------------------------------------------------------|
| 0-1      | 14               | Camshaft and air valve                                           |
| Figure   | No.              | Cumshart and an varve                                            |
|          |                  | Recommended specification / name of part                         |
| S/N      |                  | QingLing Q Applicable models / applicable status / notes  Engine |
| <b>2</b> | Isuzu figure No. | QingLing figure No.                                              |
|          |                  |                                                                  |
| 1        | Camsl            | haft assembly                                                    |
|          | 8-97262-166-0    | 1006010-P301 01 A                                                |
| 4        | Intake           | e valve                                                          |
|          | 8-94395-882-0    | [ 08]A                                                           |
| 5        | Exhau            | ast valve                                                        |
|          | 8-97209-876-2    | 08 A                                                             |
| 7        | Bolt - c         | camshaft gear                                                    |
|          | 8-94396-439-0    | 01 A M14×40                                                      |
| 8        | Gasket           | - camshaft gear                                                  |
|          | 9-09851-850-3    | Inner diameter=14.5                                              |
| 9        | Gear,            | camshaft                                                         |
|          | 8-98018-935-3    | 1006021-P301 01 A                                                |
| 12       | Dowel            | pin                                                              |
|          | 8-94399-487-0    | 01 4                                                             |
| 37       | Camsl            | haft bearing shells                                              |
|          | 8-97386-189-0    | 10 A B=16                                                        |
| 53       | Rocke            | er shaft                                                         |
| 0        | 8-97389-921-0    | [ 01 A                                                           |

#### 0 - 14Camshaft and air valve Figure No. Recommended specification / name of part S/N Applicable models / applicable status / notes Left/Right Qty. QingLing Isuzu figure No. 411K1-1C Engine figure No. -- Bolt-rocker shaft bracket 57 8-94393-131-0 M10×62 Tape reel Adjusting screw-valve bridge 61 8-94394-803-0 62 - Nut-adjusting screw 9-09844-574-0 **Tape reel** \_\_\_\_Valve bridge 63 8-94392-002-3 Locking ring of valve spring seat 65 5-12565-004-0 107113-HA - Valve spring 68 **Exhaust valve** 8-97210-682-0 08 Red mark 8-98352-888-0 08 Intake valve Blue mark Valve spring seat 71 8-94390-783-2 16 A Valve spring seat-upper Outer diameter=32.8 Thickness = 12.75 Lower washer of valve spring 8-94391-468-0 16 A

**Inside diameter =14.3 Thickness = 1.0** 

|     |                          | Camshaft                                | an            | d air valve                    | 0-14           |
|-----|--------------------------|-----------------------------------------|---------------|--------------------------------|----------------|
|     |                          |                                         |               |                                | Figure No.     |
|     |                          | Recomm                                  | nende         | d specification / name of part |                |
| S/N |                          |                                         | Qty.          | Applicable models / applicable | status / notes |
| Z   | Isuzu figure No.         | QingLing figure No.                     | ý.<br>Ý/Dight | Engine                         |                |
| 101 | Bolt                     |                                         |               | HILH                           |                |
|     | 0-28060-816-0            |                                         | 03            | (B)<br>M8*16 Tape reel         |                |
|     | 8-94372-221-1            |                                         | 01            | A (A)                          |                |
|     | 9-92361-425-0            |                                         | -01           | M14×36.5<br>A<br>(C)<br>M14×25 |                |
| 102 | Cover                    | plate-idle gear                         |               |                                |                |
|     | 8-94334-681-1            | 1005151-P301                            | 01            | (A)                            |                |
|     | 8-97096-826-0            | POM                                     | 01            | BCTAD                          |                |
| 105 | Bolt                     | OVE                                     | Alex          | Outer diameter = 51            |                |
|     | 0-16956-460-0            |                                         | 01            | A<br>M14×60                    |                |
| 107 | Idler sl                 | haft                                    | 10            | 0.0                            |                |
|     | 8-94334-682-0            | 1005211-P301                            | 01            | A (C)                          |                |
|     | 8-97186-398-1            | 1006051-P301                            | .01           | Idle gear C shaft              |                |
|     | 8-97350-021-0            | 1006091-P301                            | 01            | Idle gear B shaft              |                |
|     | 8-98060-780-0            | 1006151-P301                            | 01            | (D) A Idle gear A shaft        |                |
|     | are a limber of the con- | 100 C C C C C C C C C C C C C C C C C C |               | (B)                            |                |