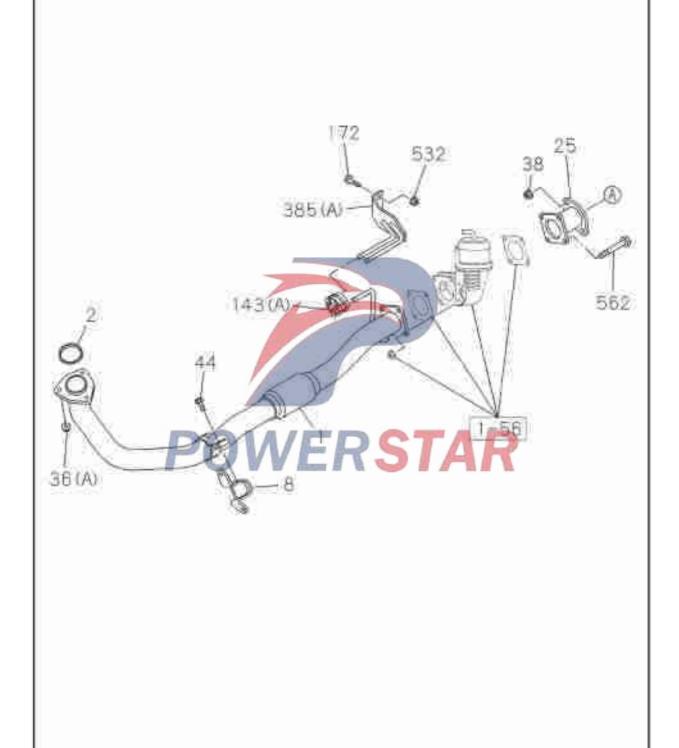

|              |  |  |
|     | 8-94238-568-0    | 1104271-44          |            | 02   | A    | Inner diameter=12 Spring tube clamp- rubber hose |              |  |  |
|     | 8-94238-568-0    | 1104271-44          |            | 06   | A    | Inner diameter=16                                |              |  |  |
|     |                  |                     |            |      |      | Inner diameter=16                                |              |  |  |
| 156 | Bracke           | et-fuel hose        |            |      |      |                                                  |              |  |  |
|     | 8-98041-250-1    |                     |            | 01   | À    |                                                  |              |  |  |



1-50

Front exhaust pipe





Figure No.

Silencer assembly



1-50

Rear exhaust pipe



### 1-50 Exhaust pipes and silencer Figure No. Recommended specification / name of part Applicable models / applicable status / notes Qty. Left/Right S/N QingLing Single cab Isuzu figure No. figure No. ---- Front stage assembly of exhaust pipe 1 8-98074-108-1 1203010-P301 2 Seal ring assembly- intake pipe and engine 8-97381-455-0 1203610-P301 --- Exhaust pipe 3 Only for wheelbase 3815mm models 8-97089-322-0 1203061-P304 8-98090-138-0 1203061-P303 01 Only for wheelbase 4175mm models 8-98090-140-0 1203061-P301 OI A Only for wheelbase 4475mm, 5200mm models 8 Hanger 8-97365-228-0 1203631-P30 Silencer assembly 12 8-97222-489-1 1201010-P301 Sealing pad - exhaust pipe and silencer 14 8-94328-352-0 1201331-10 Inner diameter=64.7 \_\_