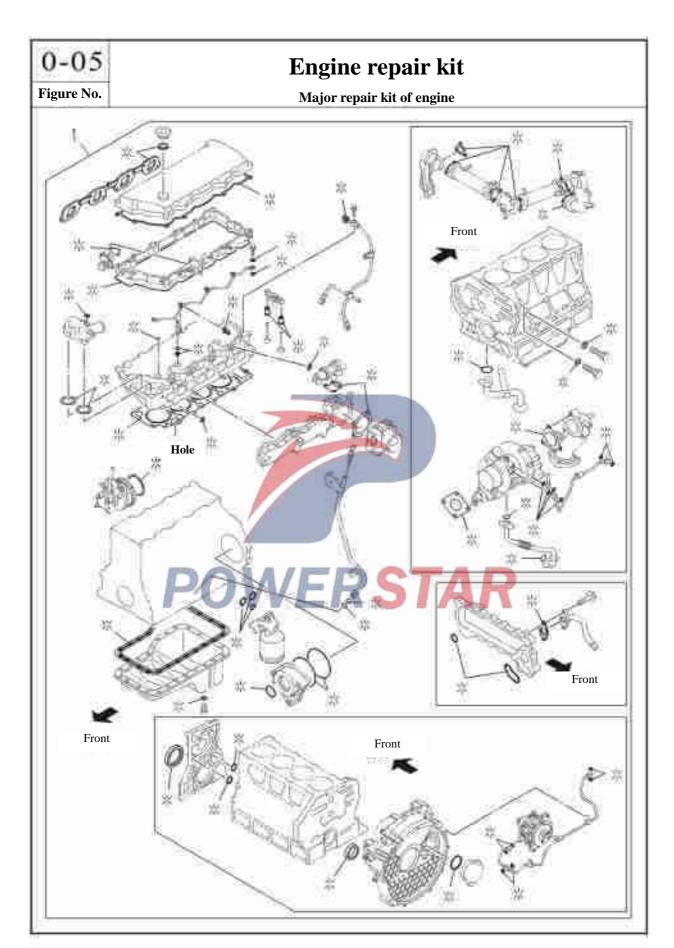

### Engine repair kit

0-05

Major repair kit of engine cylinder cover

Figure No.

| ) – 1<br>igure |       |            |                     | C          | yliı | nder head cover                                                                |
|----------------|-------|------------|---------------------|------------|------|--------------------------------------------------------------------------------|
|                |       |            | Recom               | mer        | nded | specification / name of part                                                   |
| S              |       |            |                     | Le         |      | Applicable models / applicable status / notes                                  |
| 4              | Isuzu | figure No. | QingLing figure No. | Left/Right | Qty. | A Engine                                                                       |
| 1.             | _     | Cylino     | ler cover assen     | ably       |      |                                                                                |
|                | 8-97  | 331-361-2  | 1003110-P301        |            | 01   | A                                                                              |
| 2              | 7.7   | Hexag      | on flange nut       |            |      |                                                                                |
|                | 0.91  | 180-108-0  | Q32008              |            | 02   | A MR                                                                           |
| 4              |       | Oiling     | cap assembly        | A          |      |                                                                                |
|                | 8-94  | 133-207-5  | 1003340-54          |            | 01   | A                                                                              |
| 5              |       | — Seal ga  | sket-oiling cap     |            |      |                                                                                |
|                | 8-94  | 123-623-1  | POV                 | V          | 01   | Including in the major repair kit of engne Inner diameter=32 Outer diameter=40 |
| 39             | -2    | Studs      |                     |            |      |                                                                                |
|                | 0-41  | 010-625-0  |                     |            | 02   | Mo ≤ Length=34                                                                 |
| 43             | -     | - Rubbei   | · gasket            |            |      |                                                                                |
|                | 8-94  | 395-684-0  | 1003121-P301        |            | 11   | Outer diameter = 22                                                            |
| 69             |       | Sealing    | gasket              |            |      | Including in the major was 2.124.00 mag                                        |
|                | 0.97  | 331-359-1  | 1003131-P301        |            | 01   | Including in the major repair kit of engne                                     |