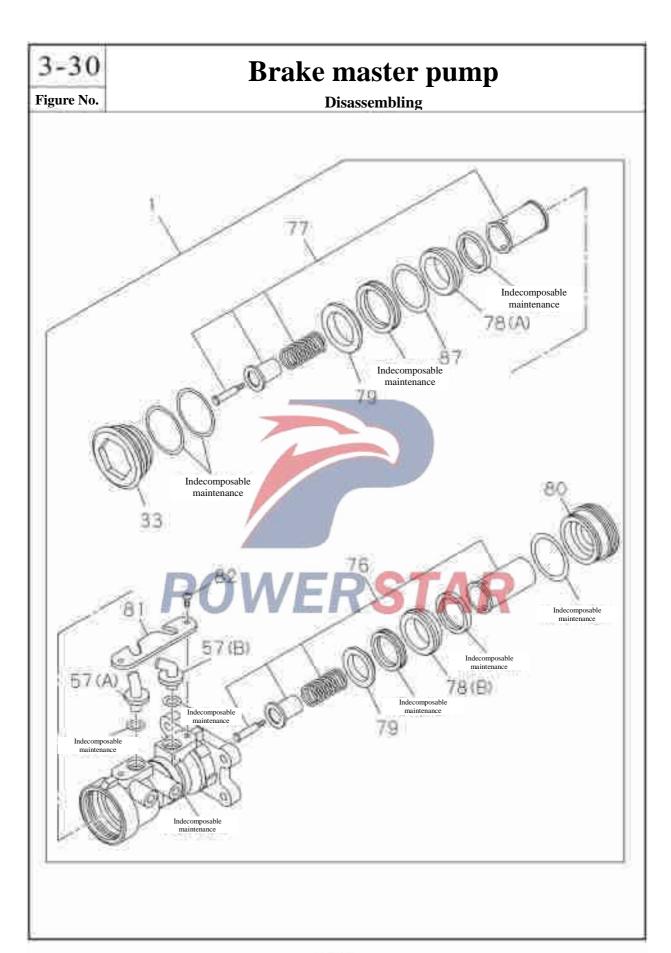

-0 02 A (B) M10×30 238 -- Flange bolts Hexagon flange nut 241 O32008 0-91180-108-0 Hexagon flange nut 301 Q32008 0-91180-108-0 324 \_\_\_ Brake-cable clip 8-97307-640-0 (F)

#### 3 - 11Parking brake control mechanism Figure No. Recommended specification / name of part Applicable models / applicable status / notes Qty. Left/Right S/N QingLing Single cab Isuzu figure No. figure No. Brake-cable clip 324 8-98034-185-1 3508028-P301 01 (E) Front bracket - parking brake cable 8-98041-476-0 3508052-P301 01 A (A)Bracket - parking brake 8-98061-626-0 3508061-P301 01 7 (8) 8-98087-330-1 01 5 (C) 8-98094-197-0 01 Sealing cover sheet 344 3508029-P301 Flange bolts 405 0-28450-620-0 Q1840620 Hexagon flange nut 406 0-91180-206-0 O32006T13 02 A

Pressure plate-gear shift

3508023-P301

407

1-33657-674-0



# **Brake master pump**

3 - 30

Repair kit

Figure No.



## 3-30 Brake master pump Figure No. Recommended specification / name of part Qty. Left/Right Applicable models / applicable status / notes S/N QingLing Single cab Isuzu figure No. figure No. 1 Brake master cylinder 8-98032-603-0 Repair kit - Brake master pump 2 8-97254-775-0 Plug screw-brake master cylinder 33 8-97186-699-0 57 Joint 8-97130-441-0 Piston group- first level 76 Piston group-second level 77 8-97224-640-0 Bushing- brake master cylinder 78 8-97170-695-0 8-97207-685-0 01

# **Brake master pump**

|     |                  |                     |                    | - <b>FF</b>                  |                         |
|-----|------------------|---------------------|--------------------|------------------------------