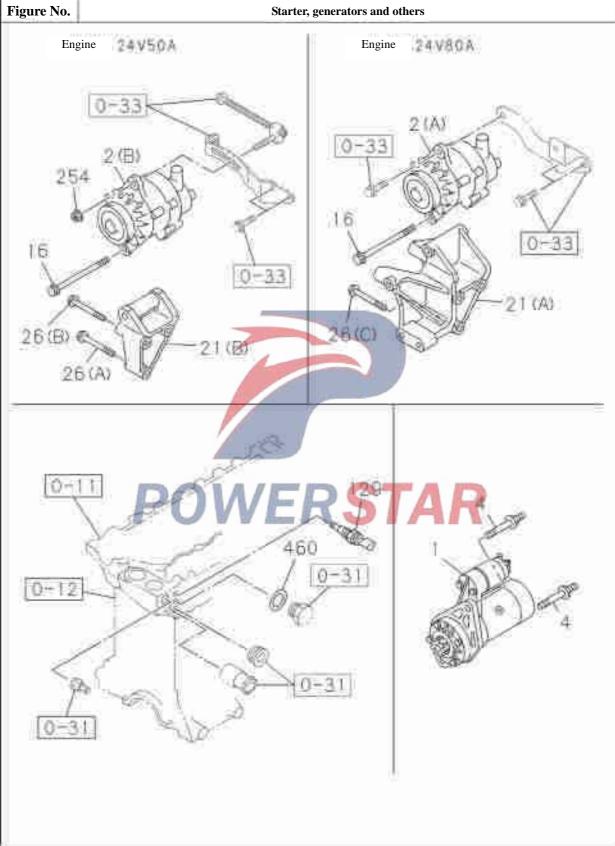

841250        | 0.3                | À   | ESSEN'S                           |              |  |  |  |
|     | 0-28751-230-0                            |                 | 03                 | Α   | Bolt                              |              |  |  |  |
|     |                                          |                 |                    |     | M12×30 Tape reel                  |              |  |  |  |



## 0-57 **Injection pipeline** Figure No. Recommended specification / name of part Applicable models / applicable status / notes S/N Left/Right Qty. QingLing Isuzu figure No. 411K1-TC Engine figure No. Bolt 709 0-28751-030-0 M10×30 Tape reel Bracket-EGR cooler 710 8-98061-103-0 Spacer 765 02 A 8-94225-562-0 )WERSTAR

# 0-60 Figure No.

#### Electronic control part of the engine



## Electronic control part of the engine

0-60

Sensor and others





## Electronic control part of the engine

0-60

Battery harness bracket





#### 0 - 60Electronic control part of the engine Figure No. Recommended specification / name of part Applicable models / applicable status / notes S/N Left/Right Qty. QingLing 4111 Engine Isuzu figure No. figure No. Starter assembly 1 Refer to Drawing No. 0-65 02 24V 4.0KW Generator assembly 2 Refer to Drawing No. 0-66 3701010-P301 Generator (B) 24V 50A 8-98029-892-1 01 Generator (A) Bolt-starter, gear shift bracket and flying housing 4 8-97212-602-0 3708771-P301 02 A M10×15, M14 ×75 Length=103 10 Relay-starter Hexagon flange bolt 16 Q18410120 0-28056-012-0 01 A M10×120:

#### 0 - 60Electronic control part of the engine Figure No. Recommended