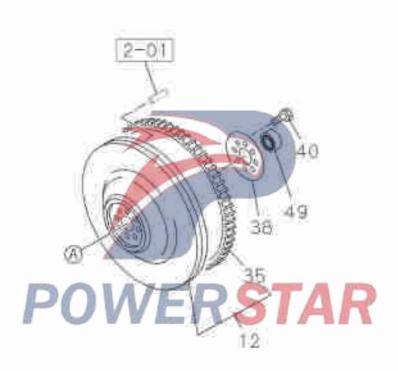

#### 0 - 11Cylinder head Figure No. Recommended specification / name of part Applicable models / applicable status / notes S/N Left/Right Qty. QingLing Isuzu figure No. 411K1-TC Engine figure No. Cylinder cover assembly 1 8-98018-454-5 1003010-P301 Cylinder gasket 2 Including in the major repair kit of engine and cylinder 8-98055-540-0 Thickness = 1.475 no hole 01 A 8-98055-541-0 Thickness 1.525 one hole 8-98055-542-0 OI A Thickness 1.525 two holes 3 Bolt 8-94399-554-0 (A) N110×73 8-94399-555-0 01 A (B) M10%43 8-97077-638-0 18 A Main bearing cover bolt (C) Valve guide 8-94390-780-0

| 0-    |          |                                         |            |            | C    | 'yl   | linder head                                   |
|-------|----------|-----------------------------------------|------------|------------|------|-------|-----------------------------------------------|
| igure | No.      |                                         |            |            |      |       |                                               |
| E     |          |                                         | Recon      | _          | ndec | l sp  | pecification / name of part                   |
| S/S   |          | <i>a</i>                                | QingLing   | Left       | Qty. |       | Applicable models / applicable status / notes |
| - 4   | Isuzu    | figure No.                              | figure No. | Left/Right |      | A     | Engine                                        |
| 5     |          | — Valve s                               | eat ring   |            |      | 11:00 |                                               |
|       | 8-98     | 028-874-0                               |            | I          | 08   | A     |                                               |
|       |          |                                         |            |            |      |       | (A) Intake                                    |
|       | N.08     | 028-875-0                               |            |            | 08   | À     | Inner diameter=32 Outer diameter = 38         |
|       | . 50.000 | H-1000000000000000000000000000000000000 |            |            | 1996 |       | Exhaust                                       |
|       |          | ļ                                       |            |            | 1    |       | Inner diameter=31 Outer diameter = 38         |
| 7     |          | — Plug co                               | ver        | A          |      |       |                                               |
|       | 1-09     | 600-016-0                               |            | 1          | 04   | A     |                                               |
|       |          |                                         |            |            |      |       | Outer diameter = 25                           |
|       | 5-11     | 129-006-0                               | 1002434-44 | V          | 05   | À     | Bowl blanking cover                           |
|       |          |                                         |            |            |      |       | (A)                                           |
|       | 8.97     | 096-821-0                               |            |            | 05   | Δ     | Outer diameter = 16  Bowl blanking cover      |
|       | (0.854)  |                                         |            |            | 744  |       | (8)                                           |
|       | E. VIII. | te accessor                             |            |            |      |       | Outer diameter = 32                           |
|       | 9-11     | 129-128-0                               |            |            | 07   | Λ     | Bowl blanking cover                           |
|       |          |                                         |            |            |      |       | Outer diameter = 20                           |
| 10    | 22       | Glow p                                  | lug        | 4 1        | ħ    | NIM   |                                               |
|       |          | 390-777-5                               |            | 1          | 04   |       |                                               |

#### 0 - 11Cylinder head Figure No. Recommended specification / name of part S/NApplicable models / applicable status / notes Left/Right Qty. QingLing Isuzu figure No. 411K1-1(\* Engine figure No. Connecting piece-preheating plug 11 8-97332-358-2 - Rear lifting hook of engine 12 8-98074-691-0 1015012-P301 14 - Studs - exhaust manifold 8-94397-286-0 Minkon Length=75 23 Nut-camshaft support 0-91180-208-0 MN Tape reel 24 -- Studs 8-94322-512-2 0.2 (B) MN=54 Length=79 8-94322-513-2 08 4 Minial Length=66 25 Blockage-cylinder head 8-98003-416-0 01 M8=10

#### 0 - 11Cylinder head Figure No. Recommended specification / name of part Applicable models / applicable status / notes Š Left/Right Qty. $\geq$ QingLing 411K1-11 Engine Isuzu figure No. figure No. - Bolt 71 0-28050-835-0 122 Sealing gasket Including in the major repair kit of engine and cylinder cover 8-97331-360-1 1003321-P30 Front lifting hook of engine 168 8-98032-250-1 1015011-P301 182 --- Hexagon flange bolt 0-28050-812-0 M8×12 0-28050-845-0 04 A Q1840845 (B) 192 Nut 8-97368-853-0 M4 Tape reel Sealing gasket 201 Including in the major repair kit of engine and cylinder cover 1-09639-034-0 04 A

|     |                  | Cylin                   | dor    |        | ndv                                               | 0-12          |
|-----|------------------|-------------------------|--------|--------|---------------------------------------------------|---------------|
|     |                  | Cylin                   | uei    | . DC   | ouy                                               | Figure No.    |
|     |                  | Recomm                  | ende   | d sp   | ecification / name of part                        |               |
| S/N | 1                | Le                      | 0      |        | Applicable models / applicable sta                | tus / notes   |
| Z   | Isuzu figure No. | QingLing Cft Rigure No. | Qty.   | ٨      | Engine                                            |               |
| 1   | Cylinde          | r body assembly         | -cylir | nder ] | head cover                                        |               |
|     | 8-98046-721-0    | 1002010-P301            | 01     | A      |                                                   |               |
| 2   | Cylinde          | er sleeve assembly      | y      |        |                                                   |               |
|     | 1-87813-119-1    |                         | 04     | Ā      | Grade 1×                                          |               |
|     | 1-87813-120-1    |                         | that   | A      | Grade 3×                                          |               |
| 4   | Cylinde          | er sleeve               |        |        | Including in the cylinder sleeve assemb           | ılv           |
|     | 8-98014-046-0    |                         | 04     | A      |                                                   |               |
|     | F                | POW                     | E AN   | J      | Outer diameter= $1 \times level$ ; no level for i | nner diameter |
|     | 8-98014-047-0    |                         |        | ]]],   | Outer diameter=3 × level; no level for i          | nner diameter |
| 7   | Blocka           | ge-water way            |        |        |                                                   |               |
|     | 8-97352-537-0    |                         | 01     | ۸      | M10×10                                            |               |
| 1.3 | Position         | ning sleeve             |        |        |                                                   |               |
|     | 8-94399-688-1    |                         | 02     | Α      | Outer diameter = 18.15                            |               |
| 17  | ——— Oil pre      | ssure alarm swit        | ch     |        |                                                   |               |
|     | 8-97176-230-0    |                         | 01     | Δ      |                                                   |               |