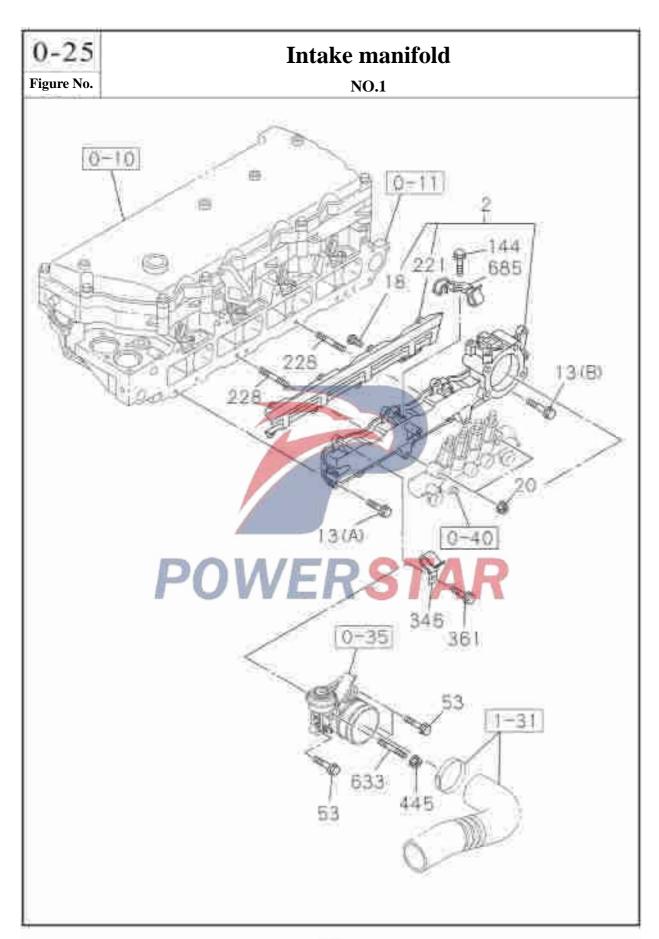

010 | V          | 04 A   | RSTAR                              |                |  |  |  |  |
| 134 | Hexago           | on flange bolt          |            |        |                                    |                |  |  |  |  |
|     | 0-28751-225-0    | Q1841225                |            | 06 A   | M12×25                             |                |  |  |  |  |
| 177 | Bolt             |                         |            |        |                                    |                |  |  |  |  |
|     | 8-94468-733-1    | 1001211-803             |            | 04 A   | M10×37.5                           |                |  |  |  |  |
|     |                  |                         |            |        |                                    |                |  |  |  |  |







|     |                         | Intol               | اجم        |      | nifold                           | 0-25           |  |  |  |  |  |
|-----|-------------------------|---------------------|------------|------|----------------------------------|----------------|--|--|--|--|--|
|     |                         | mta                 | ke .       | IIIa | nifold                           | Figure No.     |  |  |  |  |  |
|     | ľ                       | Recor               | nme        | nded | specification / name of part     | 8              |  |  |  |  |  |
| 20  |                         | Recoi               | 1          |      | Applicable models / applicable s | status / notes |  |  |  |  |  |
| S/N | Isuzu figure No.        | QingLing            | Left/Right | Qty. | Eng